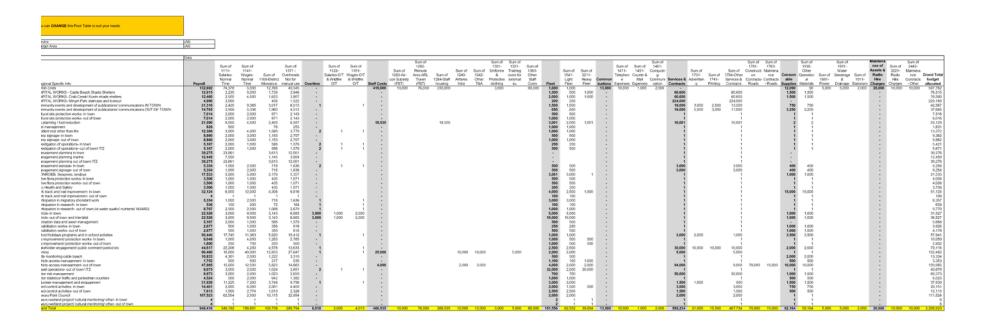

### **Attachments**

- 1. Draft 2014/15 Yawuru Conservation Estate Budget
- 2. Yawuru Park Council Trust Account February 2015

|                                                             | CROSS TENURE 10/12/2014                             |         |                                   |                                   |                |              |             |              |              |              |             |             |            |            |           |                                       |        |             |          |               |           |        |            |              |        |          |          |            |           |           |
|-------------------------------------------------------------|-----------------------------------------------------|---------|-----------------------------------|-----------------------------------|----------------|--------------|-------------|--------------|--------------|--------------|-------------|-------------|------------|------------|-----------|---------------------------------------|--------|-------------|----------|---------------|-----------|--------|------------|--------------|--------|----------|----------|------------|-----------|-----------|
| ou can <b>CHANGE</b> this Pivot<br>able to suit your needs. |                                                     |         |                                   |                                   |                |              |             |              |              |              |             |             |            |            |           |                                       |        |             |          |               |           |        |            |              |        |          |          |            |           |           |
| arvice<br>consor                                            | (All)<br>(All)                                      | ]       |                                   |                                   |                |              |             |              |              |              |             |             |            |            |           |                                       |        |             |          |               |           |        |            |              |        |          |          |            |           |           |
|                                                             |                                                     | Data    |                                   |                                   |                |              |             |              |              |              |             |             |            |            | _         |                                       |        |             |          |               | _         |        | _          |              |        |          | Sum or   |            |           |           |
|                                                             |                                                     |         |                                   |                                   |                |              |             |              |              |              |             |             |            |            |           |                                       |        |             |          |               |           |        |            |              |        |          | Maintena |            |           |           |
|                                                             |                                                     |         |                                   |                                   |                |              |             |              |              |              |             |             |            | Sum of     | Sum of    |                                       |        |             |          | Sum of        | Sum of    |        |            |              |        | Sum of   | nce of   |            | Sum of    |           |
|                                                             |                                                     |         |                                   |                                   |                |              |             |              |              |              |             |             |            | 1301-      | 1321-     |                                       |        | Sum of 3    | ium of   | 1461-         | 1784-     |        |            |              |        | 1991-    | Assets & |            | 2442-     |           |
|                                                             |                                                     |         |                                   |                                   | Sum of 1371    |              |             |              |              | Sum of 1282- | Sum of      |             |            | Uniforms   | Training  |                                       |        | 1411-       | 1451-    | Computin Serv | ces Other |        |            | Sum of 1938- |        | Water    | Radio    | Sum of     | Maintenan | Grand     |
|                                                             |                                                     |         | Sum of 1111-5                     | ium of 1141-                      | - Overheads    | Sum of 1168- | Sum of      | Sum of 1240- |              | Remote       | 1283-Air-   | Sum of      | Sum of     | 8.         | costs for |                                       |        | Telephon C  | ourier & | g 8           | Services  |        | Sum of     | Other        | Sum of | Sewerage | Hire     | 3221-      | ce        | Total     |
|                                                             |                                                     |         | Salaries-                         | Wages-                            | Not for        |              | Staff Costs |              | Sum of 1242- | Area ARL     | con Subsidy |             | 1284-Staff | Protective |           |                                       | Commun |             | Mail     | Communi Con   | act &     | ble    | 1911-      | Operational  | 1981   | 8        |          | Radio Hire |           | budget    |
| W01 - Yawuru                                                | Regional Specific Info                              |         | Normal Time N                     |                                   |                |              | Total       | Intra        | Other T&A    |              |             | Staff Costs | housing    | clothing   | 50        | Fleet                                 |        | Expenses Ex | penses   | cation t      | Contract  |        | Stationery | Materials    | Power  | Drainage | Total    | Charges    |           | allocated |
| NO1 - Yawuru                                                | admin costs                                         | 132,692 | 74,378                            | 5,000                             | 40,545         | 12,768       | 419,000     |              |              | 76,000       | 10,000      | 80,000      | 250,000    | 3,000      |           | 1,000<br>1,000<br>1,000<br>200<br>500 | 13,000 | 10,000      | 1,000    | 2,000         |           | 12,090 | 2,000      | 90           | 5,000  | 5,000    | 20,000   | 10,000     | 10,000    | 597,782   |
|                                                             | fleet management                                    | 829     | 500                               |                                   | 253            | 76           | -           |              |              |              |             |             |            |            |           | 1,000                                 |        |             |          |               | 1         | 1      |            | 1            |        |          |          |            |           | 1,831     |
|                                                             | incident mgt other than fire                        | 12,368  | 3,000                             | 4,000                             | 3,779<br>1,071 | 1,589        | -           |              |              |              |             |             |            |            |           | 1,000                                 | -      |             |          |               | 1         | 1      |            | 1            |        |          | -        |            |           | 13,372    |
|                                                             | Occ Health and Safety                               | 3,506   | 1,000                             | 1,000                             | 1,071          | 435          | -           |              |              |              |             |             |            |            |           | 200                                   |        |             |          |               | 1         | 1      |            | 1            |        |          |          |            |           | 3,708     |
|                                                             | recreation data and asset management                | 5,167   | 3,000<br>1,000<br>2,000<br>10,000 | 4,000<br>1,000<br>1,000<br>40,000 | 1,579          | 588          |             |              |              |              |             |             |            |            |           | 500                                   |        |             |          |               | 1         |        |            |              |        |          |          |            |           | 5,668     |
|                                                             | training                                            | 90,480  | 10,000                            | 40,000                            | 27,647         | 12,833       | 25,000      | 10,000       | 10,000       |              |             |             |            |            | 5,000     | 2,000                                 |        |             |          | 5             | 5,000     |        |            | 1            |        |          |          |            |           | 122,482   |
|                                                             | visitor statistics/ traffic and pedestrian counters | 4,524   | 500                               | 2,000                             | 1,382          | 642          |             |              |              |              |             |             |            |            | _         | 1,000                                 |        |             |          |               | 1         | 500    |            | 500          |        |          |          |            |           | 6,025     |
| N04 - Park Council<br>rand Total                            | Yawuru Park Council                                 | 107,523 |                                   | 2,000                             | 32,854         | 10,115       |             |              |              |              |             |             |            |            |           | 2,000                                 |        |             |          |               | 2,000     |        |            | 1            |        |          |          |            |           | 111,524   |
| rand Lotal                                                  |                                                     | 357,090 | 153,932                           | 55,000                            | 109,111        | 39,046       | 444,000     | 10,000       | 10,000       | 76,000       | 10,000      | 80,000      | 250,000    | 3,000      | 5,000     | 8,700                                 | 13,000 | 10,000      | 1,000    | 2,000 7       | 7,00      | 12,595 | 2,000      | 595          | 5,000  | 5,000    | 20,000   | 10,000     | 10,000    | 862,393   |

|                                                    | IN TOWN YPC 10/12/2014 |
|----------------------------------------------------|------------------------|
| ou can CHANGE this Pivot Table to suit your needs. |                        |
| ervice                                             | (All)                  |
| udget Area                                         | (Ali)                  |

|                                                                         | Data    |              |        |           |             |          |            |                |             |              |        |              |        |            |             |            |          |          |            |           |
|-------------------------------------------------------------------------|---------|--------------|--------|-----------|-------------|----------|------------|----------------|-------------|--------------|--------|--------------|--------|------------|-------------|------------|----------|----------|------------|-----------|
|                                                                         |         |              |        |           |             |          |            |                |             |              |        |              |        |            |             |            |          |          |            | 01        |
|                                                                         |         |              |        |           | Sum of 1371 |          |            | - Sum of 1122- |             |              |        |              | Sum of |            | Sum of 1784 |            |          |          | Sum of     | Grand     |
|                                                                         |         | Sum of 1111- |        |           |             |          |            | Salaries-O/T   |             | Sum of 1284- |        |              | 3211-  |            | Other       | 1731-      | Sum of   |          | 1938-Other | Total     |
|                                                                         |         | Salaries-    | Wages- | District  | Not for     |          | & Wildfire | & Wildfire     |             | Staff        |        | Sum of 1541- | Heavy  | Services & | Services &  | Advertisin | 1741-    |          | Operationa | budget    |
| egional Specific Info                                                   | Payroll | Normal Time  |        | Allowance | manual use  | Overtime | O/T        | О/Т            | Staff Costs | housing      | Fleet  | Light Fleet  | Fleet  | Contracts  | Contracts   | g          | Printing | Supplies |            | allocated |
| APITAL WORKS - Cable Beach Shade Shelters                               | 12,915  | 2,230        | 5,000  | 1,739     | 3,946       |          |            |                |             |              | 1,500  | 500          | 1,000  | 60,600     | 60,600      |            |          | 1,500    | 1,500      | 76,515    |
| APITAL WORKS- Minyirr Park staircase and lookout                        | 4,980   | 3,000        |        | 458       | 1,522       | -        |            |                | -           |              | 200    | 200          |        | 224,000    | 224,000     |            |          | -        |            | 229,180   |
| ommunity events and development of publications/ communications IN TOWN | 21,316  | 2,420        | 9,365  | 3,017     | 6,513       | 1        | 1          |                | -           |              | 1,500  | 1,500        |        | 19,000     | 13,500      | 3,000      | 2,500    | 750      | 750        | 42,567    |
| ultural site protection works- in town                                  | 7,014   | 2,000        | 2,000  | 871       | 2,143       |          |            |                |             |              | 500    | 500          |        | 1          | 1           |            |          | 1        | 1          | 7,516     |
| re planning / fuel reduction                                            | 7,750   | 3,000        | 1,500  | 882       | 2,368       | -        |            |                | 13,902      | 13,902       | 501    | 500          | 1      | 10,000     | 10,000      |            |          | 1        | 1          | 32,154    |
| iterp signage- in town                                                  | 8,860   | 2,000        | 3,000  | 1,153     | 2,707       |          |            |                |             |              | 500    | 500          |        | 1          | 1           |            |          | 1        | 1          | 9,362     |
| ivestigation of operations- in town                                     | 5,167   | 2,000        | 1,000  | 588       | 1,579       | 2        | 1          | 1              |             |              | 250    | 250          |        | 1          | 1           |            |          | 1        | 1          | 5,421     |
| nanagement planning in town                                             | 39,275  | 23,661       |        | 3,613     | 12,001      |          |            |                |             |              |        |              |        | 1          | 1           |            |          | -        |            | 39,276    |
| nanagement signage- in town                                             | 5,354   | 1,000        | 2,000  | 718       | 1,636       | 2        | 1          | 1              | -           |              | 500    | 500          |        | 3,000      | 3,000       |            |          | 400      | 400        | 9,256     |
| ative flora protection works- in town                                   | 3,506   | 1,000        | 1,000  | 435       | 1,071       |          |            |                |             |              | 500    | 500          |        | 1          | 1           |            |          | 1        | 1          | 4,008     |
| ark track and trail improvement- in town                                | 32,124  | 6,000        | 12,000 | 4,308     | 9,816       | -        |            |                | -           |              | 4,000  | 2,500        | 1,500  | 1          | 1           |            |          | 15,000   | 15,000     | 51,125    |
| articipation in research- in town                                       | 536     | 100          | 200    | 72        | 164         | 1        | 1          |                | -           |              | 100    | 100          |        | 1          | 1           |            |          | 1        | 1          | 639       |
| atrols- in town                                                         | 22,526  | 3,000        | 9,500  | 3,143     | 6,883       | 3,000    | 2,000      | 1,000          | -           |              | 5,000  | 5,000        |        | 1          | 1           |            |          | 1,000    | 1,000      | 31,527    |
| shabilitation works- in town                                            | 2,677   | 500          | 1,000  | 359       | 818         |          |            |                |             |              | 250    | 250          |        | 1          | 1           |            |          | 1,000    | 1,000      | 3,928     |
| chool holidays programs and in school activities                        | 31,899  | 9,760        | 8,500  | 3,892     | 9,747       | 1        | 1          |                | -           |              | 800    | 800          |        | 1,500      | 500         | 1,000      |          | 2,000    | 2,000      | 36,200    |
| ite improvement/ protection works- in town                              | 9,048   | 1,000        | 4,000  | 1,283     | 2,765       |          |            |                |             |              | 1,000  | 500          | 500    | 1          | 1           |            |          | 1        | 1          | 10,050    |
| lakeholder engagement/ public comment period etc                        | 24,156  | 11,103       | 3,100  | 2,572     | 7,381       | 1        | 1          |                | -           |              | 2,250  | 2,250        |        | 15,000     | 5,000       | 5,000      | 5,000    | 1,000    | 1,000      | 42,407    |
| irtle monitoring cable beach                                            | 10,833  | 4,301        | 2,000  | 1,222     | 3,310       | -        |            |                | -           |              | 500    | 500          |        | 1          | 1           |            |          | 2,000    | 2,000      | 13,334    |
| ehicle access management- in town                                       | 1,752   | 500          | 500    | 217       | 535         | -        |            |                | -           |              | 1,100  | 100          | 1,000  | 1          | 1           |            |          | 500      | 500        | 3,353     |
| sitor risk management                                                   | 5,167   | 2,000        | 1,000  | 588       | 1,579       | -        |            |                | -           |              | 200    | 200          |        | 50,000     | 50,000      |            |          | 1,000    | 1,000      | 56,367    |
| plunteer management and engagement                                      | 19,675  | 6,735        | 4,600  | 2,328     | 6,012       | 1        | 1          |                |             |              | 2,500  | 2,500        |        | 900        |             | 900        |          | 950      | 950        | 24,026    |
| eed control activities- in town                                         | 14,401  | 2,000        | 6,000  | 2,001     | 4,400       | -        |            |                |             |              | 2,000  | 1,500        | 500    | 3,000      | 3,000       |            |          | 750      | 750        | 20,151    |
| awuru wetland project/ cultural monitoring/ other- in town              | 4       | 1            | 1      | 1         | 1           | -        |            |                | -           |              | 2      | 1            | 1      | 1          | 1           |            |          | 1        | 1          | 8         |
| rand Total                                                              | 290,934 | 89,311       | 77,266 | 35,460    | 88,896      | 3,009    | 2,007      | 1,002          | 13,902      | 13,902       | 25,653 | 21,151       | 4,502  | 387,013    | 369,613     | 9,900      | 7,500    | 27,858   | 27,858     | 748,369   |