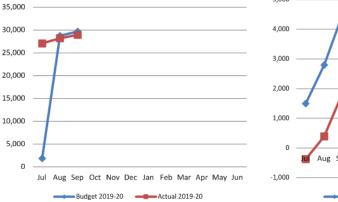

decline between May and June 2018.

2. Rates were raised in July with payment due 35 days after issuing. Total Rates raised for the year was \$23.15M with total outstanding rates YTD at \$8.8M.

This information is to be read in conjunction with the accompanying Financial Statements and notes.







#### Comments

\*Amended Budget Closing balance is the forecast of the closing balance after all budgeted transfers to and from reserve have been performed. At this time there have been no transactions to or from reserve other than to recognise interest earned on reserve investments. All interest earned on Reserve investments is recorded on reserve at the end of each month.

This information is to be read in conjunction with the accompanying Financial Statements and notes.



Shire of Broome





## Expenditure

Revenues

Budget Operating Expenses -v- YTD Actual (Refer Note 2)

Budget Capital Expenses -v- Actual (Refer Note 2)



#### Comments

Explanation on material variances are presented in note 2.

This information is to be read in conjunction with the accompanying Financial Statements and notes.

#### SHIRE OF BROOME STATEMENT OF FINANCIAL ACTIVITY (Statutory Reporting Program) For the Period Ended 30 September 2019

|