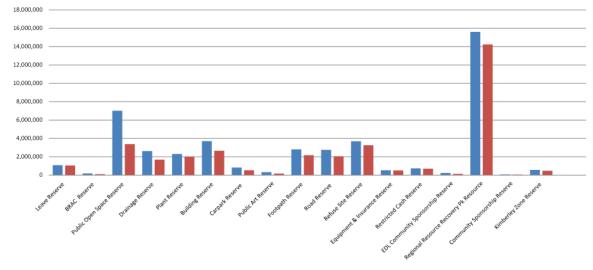

|
|                                        |                 |                                         |                              |                                          |                               | 0                                         | 0                              |                           |                                         |                               |
|                                        | 35,273,697      | 779,435                                 | 7,836                        | 1,430,811                                | 0                             | 7,656,051                                 | 0                              |                           | 45,139,994                              | 35,281,533                    |



Amended Budget Closing Balance Actual YTD Closing Balance

#### Note 8 CAPITAL DISPOSALS

|                 |                       |                      |        | At     | mended Current Budg                                                     | et                   |                      |          |          |
|-----------------|-----------------------|----------------------|--------|--------|-------------------------------------------------------------------------|----------------------|----------------------|----------|----------|
| A               | Actual YTD Profit/(Lo | oss) of Asset Dispos | al     |        |                                                                         |                      | YTD 30 Sep 2019      |          |          |
|                 |