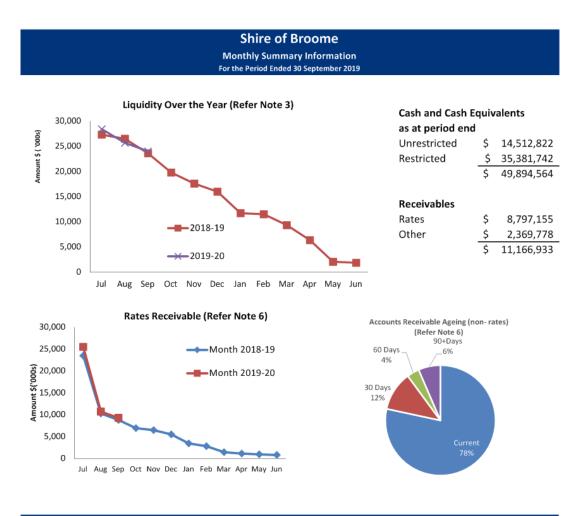

| Detailed Schedules                        |            |  |

## Shire of Broome Compilation Report

For the Period Ended 30 September 2019

## **Report Purpose**

This report is prepared to meet the requirements of *Local Government (Financial Management)* Regulations 1996, Regulation 34.

#### Overview

Summary reports and graphical progressive graphs are provided on page 3, 4 and 5. No matters of significance are noted.

## Statement of Financial Activity by reporting program

Is presented on page 6 and shows a surplus as at 30 September 2019 of \$24,030,870.

Note: The Statements and accompanying notes are prepared based on all transactions recorded at the time of preparation and may vary.

### Preparation

Prepared by:Vicki CobbyReviewed by:Alvin SantiagoDate prepared:08/10/2019



#### Comments

1. Liquidity refers to the Shire of Broome's ability to meet it's financial obligations within the current year. Liquidity increased at the start of the financial year by \$26.554M due mainly to the issuance of rates. Liquidity is a combination of unrestricted cash, Current Debtors (including Rates), and Current Creditors. The Shire of Broome's current position (representing liquidity) can be found in Note 3. The recognition of Reserve transfers has also occurred in June 2018 reducing liquidity significantly, as demonstrated by the sharp decline between May and June 2018.

2. Rates were raised in July with payment due 35 days after issuing. Total Rates raised for the year was \$23.15M with total outstanding rates YTD at \$8.8M.

This information is to be read in conjunctio