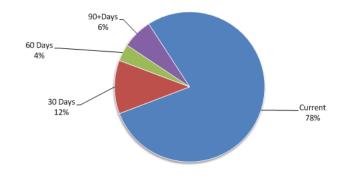

| >               | \$           |
| Opening Arrears Previous Years | 755,320         | 635,058      |
| Levied this year               | 23,146,585      | 22,392,627   |
| Less Collections to date       | (15,104,750)    | (22,272,365) |
| Equals Current Outstanding     | 8,797,155       | 755,320      |
|                                |                 |              |
| Net Rates Collectable          | 8,797,155       | 755,320      |
| % Collected                    | 63.19%          | 96.72%       |



#### 90+Days **Receivables - General** Credit\* Current 30 Days 60 Days Ś \$ \$ \$ Receivables - General 1,794,151 264,029 147,825 (89,260) 83,446 **Total Receivables General Outstanding** 2,200,191

Amounts shown above include GST (where applicable)





#### Comments/Notes - Receivables Rates

[Insert explanatory notes and commentary on trends and timing] \* NOTE - Rates were raised on 19 July 2018 and are due on 23 August 2018

\*\*NOTE - The calculation of percentage of Rates collected only reports on current Rates, Arrears and Back Rates. For a full breakdown on Rates received, please see the Rates Receipt Statement in the info bulletin

### Comments/Notes - Receivables General

 [Insert explanatory notes and commentary on trends and timing]
 \* Note - A credit refers to a debtor paying more than required in the current billing period. It sits as a credit against the account until the following period when it is applied

#### Note 7: Cash Backed Reserve

| 2019-20<br>Name                        | Opening Balance | Amended<br>Budget<b