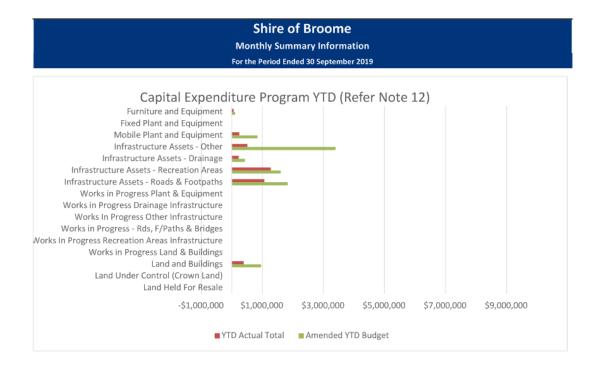

me's ability to meet it's financial obligations within the current year. Liquidity increased at the start of the financial year by \$26.554M due mainly to the issuance of rates. Liquidity is a combination of unrestricted cash, Current Debtors (including Rates), and Current Creditors. The Shire of Broome's current position (representing liquidity) can be found in Note 3. The recognition of Reserve transfers has also occurred in June 2018 reducing liquidity significantly, as demonstrated by the sharp decline between May and June 2018.

2. Rates were raised in July with payment due 35 days after issuing. Total Rates raised for the year was \$23.15M with total outstanding rates YTD at \$8.8M.

This information is to be read in conjunction with the accompanying Financial Statements and notes.







#### Comments

\*Amended Budget Closing balance is the forecast of the closing balance after all budgeted transfers to and from reserve have been performed. At this time there have been no transactions to or from reserve other than to recognise interest earned on reserve investments. All interest earned on Reserve investments is recorded on reserve at the end of each month.

This information is to be read in conjunction with the accompanying Financial Statements and notes.



Shire of Broome





## Expenditure

Revenues

Budget Operating Expenses -v- YTD Actual (Refer Note 2)

Budget Capital Expenses -v- Actual (Refer Note 2)



#### Comments

Explanation on material variances are presented in note 2.

This information is to be read in conjunction with the accompanying Financial Sta