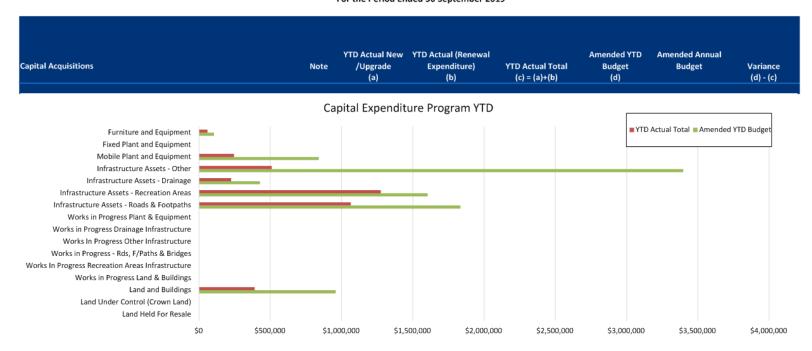

|                                                                                                                                                                                         |
| 3,775,071 | 9,167,943      | 32,690,616                                                | (5,392,872)                                                                                                                                                                             |
|           | 0<br>1,905,704 | 0 0<br>61,972 194,251<br>0 423,148<br>1,905,704 4,227,619 | 0         0         3,250,000           61,972         194,251         585,000           0         423,148         (7,656,051)           1,905,704         4,227,619         19,520,780 |



### SHIRE OF BROOME STATEMENT OF CAPITAL ACQUSITIONS AND CAPITAL FUNDING For the Period Ended 30 September 2019

#### SHIRE OF BROOME STATEMENT OF BUDGET AMENDMENTS (Statutory Reporting Program) For the Period Ended 30 September 2019

|