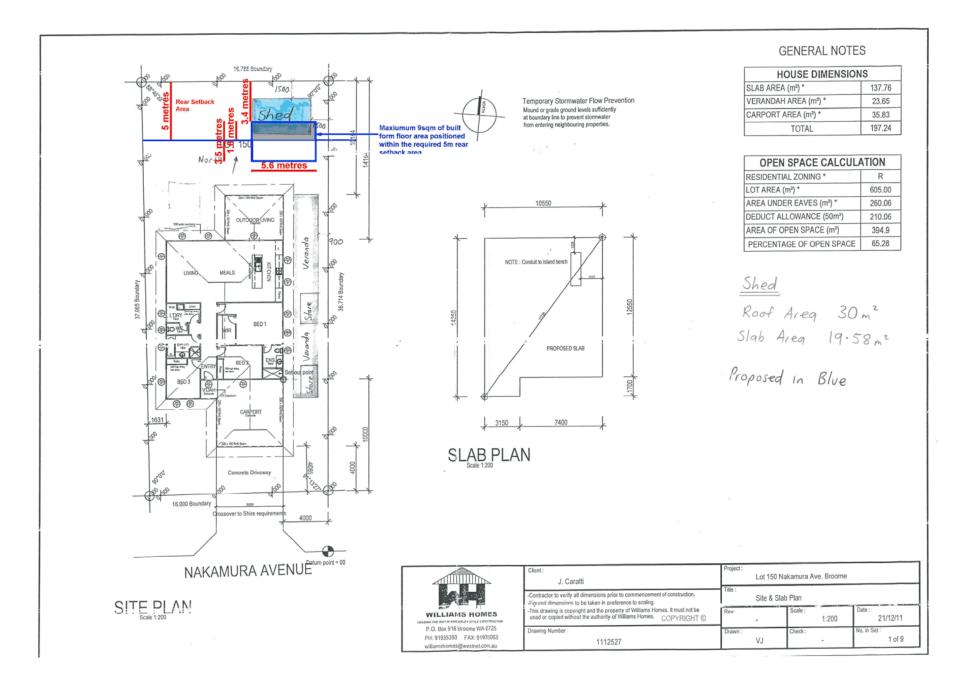

#### <u>Site and Surrounds</u>

Lot 150, (30) Nakamura Avenue, Bilingurr is a 605sqm property, which is zoned Residential R25, under Local Planning Scheme No. 6 (LPS6) and the Broome North Local Development Plan (BNLDP). The site is currently developed with a single dwelling and outbuilding, and the surrounding properties are all developed with single dwellings (see Attachment 1).

#### Retrospective Approval

The application is seeking retrospective approval for a constructed outbuilding (the Outbuilding) which is located 1.5m off the side (eastern) boundary and 1.5m off the rear (northern boundary) (see **Attachment 2 & 3**). The Outbuilding was constructed in 2012 without the relevant and required building and planning approvals. Since construction of the outbuilding, the owner undertook additional works (storeroom and veranda), again, prior to obtaining any relevant approvals. The owner then sought and obtained retrospective building approvals for these works, though the outbuilding was left unresolved. An application was submitted in 2015 seeking retrospective approval for the Outbuilding however the applicant did not respond to information requests made by Shire officers and subsequently has remained as an outstanding compliance matter. The landowner has recently listed the property for sale and is now seeking retrospective approval. The applicants cover letter in relation to this application is provided in **Attachment 4**.

- Front: 4m minimum
- Side: Nil minimum
- Rear: 5m Minimum

The Broome North Development Control Information Sheet (see **Attachment 6**) was prepared to visually show how the setbacks for each of the lots in the BNLDP applies and also formed a part of the contract of sale for all of the lots within the Estate. The controls outline that no buildings, including outbuildings greater than 9sqm, will be permitted to be constructed outside of the nominated building envelopes. Therefore, a 9sqm outbuilding or a 9sqm portion of an outbuilding can be constructed within the rear 5m setback of the lot.

The setbacks are noted as applying to all buildings (inclusive of outbuildings), with the BNLDP noting the primary purpose for the side and rear setbacks, is to maintain breezeways for breeze access to dwellings throughout the development plan area. The existing Outbuilding has been built 1.5m off the rear boundary, in lieu of the required 5m, thus not meeting with this provision. At present, the entire building (19.6sqm) is within the 5m rear boundary setback area, and as such, the Outbuilding exceeds the allowable floor area permitted within the rear setback area by 10.6sqm. There are no issues with the Outbuilding itself in relation to the Building codes, rather with the location of the Outbuilding encroaching into the rear boundary setback area, disrupting the breezeways for the property.

The Outbuilding encroaches into the rear setback area by 19.6sqm, exceeding the 9sqm permitted floor space within the 5m rear setback, by 10.6sqm. **Attachment 8** provides a marked-up version of the site plan showing how the Outbuilding can be relocated to achieve compliance with the BNLDP and the Development Control Information Sheet. While Council has discretion to be able to approve the variation, issuing retrospective development approval for the Outbuilding in its current location is not supported for the following reasons: