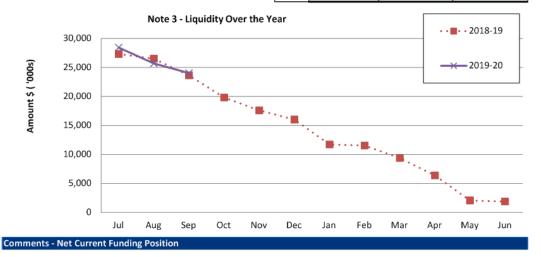

|              |              |  |  |
| Payables                       |      | (3,744,269)                              | (7,124,080)  | (3,270,765)  |  |  |
| Provisions                     |      | (909,362)                                | (1,377,767)  | (619,536)    |  |  |
|                                |      | (4,653,631)                              | (8,501,847)  | (3,890,301)  |  |  |
| Less: Cash Reserves            | 7    | (35,281,533)                             | (35,273,697) | (38,125,469) |  |  |
| Rounding and Timing Adjustment |      | 2,220,021                                |              |              |  |  |
| Net Current Funding Position   |      | 24,030,870                               | 1,690,703    | 24,220,410   |  |  |



The budget was adopted at the OMC 28 June 2018. It was presented to Council with a predicted carried forward surplus of \$3,763,179.

The Rounding and Timing Adjustment is calculated by subtracting the sum of current assets less current liabilities and cash reserves from the YTD funding surplus (see page 7).

A full list of all budget amendments can be found Note 5.

### Note 4: CASH AND INVESTMENTS

|                              | Interest<br>Rate | Unrestricted<br>\$ | Restricted<br>\$ | Trust<br>\$ | Total<br>Amount \$ | Institution | Maturity<br>Date |
|------------------------------|------------------|--------------------|------------------|-------------|--------------------|-------------|------------------|
| (a) Cash Deposits            | Nate             | Ŷ                  |