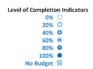

#### FINANCIAL IMPLICATIONS

List of payments made in accordance with budget and delegated authority. Payments can also be analysed as follows:

The above graph shows the percentage of local spend in comparison to non-local and recoupable spend for the month of September 2019 after \$1,103,201.95 in personnel payments, \$524,157.71 in utilities and other non-local sole suppliers have been excluded.