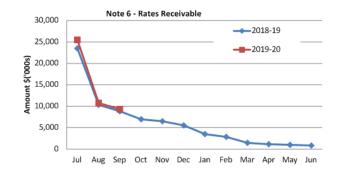

-----------------|---|
|--------------------|---|

| Receivables - Rates Receivable | YTD 30 Sep 2019 | 30 Jun 2019  |
|--------------------------------|-----------------|--------------|
|                                | ć               | ć            |
|                                | >               | \$           |
| Opening Arrears Previous Years | 755,320         | 635,058      |
| Levied this year               | 23,146,585      | 22,392,627   |
| Less Collections to date       | (15,104,750)    | (22,272,365) |
| Equals Current Outstanding     | 8,797,155       | 755,320      |
|                                |                 |              |
| Net Rates Collectable          | 8,797,155       | 755,320      |
| % Collected                    | 63.19%          | 96.72%       |



#### 90+Days **Receivables - General** Credit\* Current 30 Days 60 Days Ś \$ \$ \$ Receivables - General 1,794,151 264,029 147,825 (89,260) 83,446 **Total Receivables General Outstanding** 2,200,191

Amounts shown above include GST (where applicable)





#### Comments/Notes - Receivables Rates

[Insert explanatory notes and commentary on trends and timing] \* NOTE - Rates were raised on 19 July 2018 and are due on 23 August 2018

\*\*NOTE - The calculation of percentage of Rates collected only reports on current Rates, Arrears and Back Rates. For a full breakdown on Rates received, please see the Rates Receipt Statement in the info bulletin

### Comments/Notes - Receivables General

 [Insert explanatory notes and commentary on trends and timing]
 \* Note - A credit refers to a debtor pa