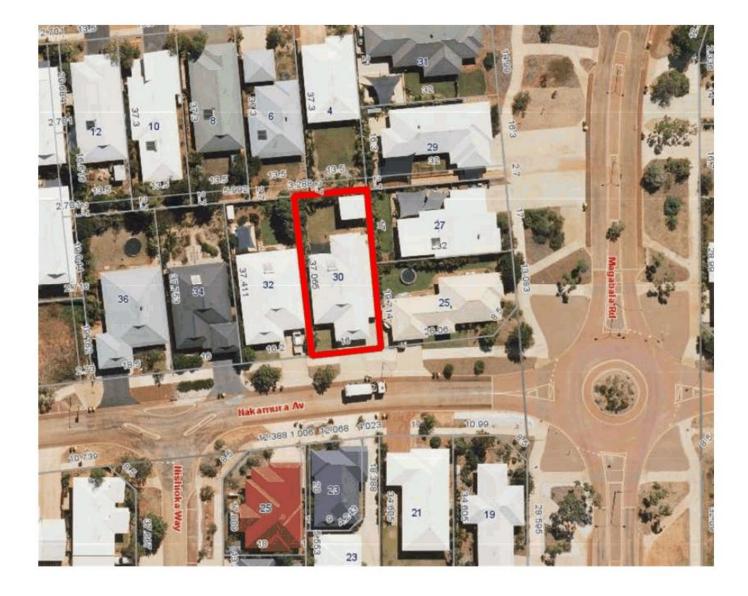

#### <u>Site and Surrounds</u>

Lot 150, (30) Nakamura Avenue, Bilingurr is a 605sqm property, which is zoned Residential R25, under Local Planning Scheme No. 6 (LPS6) and the Broome North Local Development Plan (BNLDP). The site is currently developed with a single dwelling and outbuilding, and the surrounding properties are all developed with single dwellings (see Attachment 1).

#### Retrospective Approval

The application is seeking retrospective approval for a constructed outbuilding (the Outbuilding) which is located 1.5m off the side (eastern) boundary and 1.5m off the rear (northern boundary) (see **Attachment 2 & 3**). The Outbuilding was constructed in 2012 without the relevant and required building and planning approvals. Since construction of the outbuilding, the owner undertook additional works (storeroom and veranda), again, prior to obtaining any relevant approvals. The owner then sought and obtained retrospective building approvals for these works, though the outbuilding was left unresolved. An application was submitted in 2015 seeking retrospective approval for the Outbuilding however the applicant did not respond to information requests made by Shire officers and subsequently has remained as an outstanding compliance matter. The landowner has recently listed the property for sale and is now seeking retrospective approval. The applicants cover letter in relation to this application is provided in **Attachment 4**.