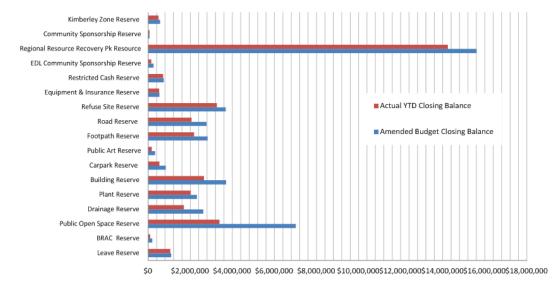

ability to meet it's financial obligations within the current year. Liquidity increased at the start of the financial year by \$26.554M due mainly to the issuance of rates. Liquidity is a combination of unrestricted cash, Current Debtors (including Rates), and Current Creditors. The Shire of Broome's current position (representing liquidity) can be found in Note 3. The recognition of Reserve transfers has also occurred in June 2018 reducing liquidity significantly, as demonstrated by the sharp decline between May and June 2018.

2. Rates were raised in July with payment due 35 days after issuing. Total Rates raised for the year was \$23.15M with total outstanding rates YTD at \$8.8M.

This information is to be read in conjunction with the accompanying Financial Statements and notes.







#### Comments

\*Amended Budget Closing balance is the forecast of the closing balance after all budgeted transfers to and from reserve have been performed. At this time there have been no transactions to or from reserve other than to recognise interest earned on reserve investments. All interest earned on Reserve investments is recorded on reserve at the end of each month.

This information is to be read in conjunction with the accompanying Financial Statements and notes.



Shire of Broome





## Expenditure

Revenues

Budget Operating Expenses -v- YTD Actual (Refer Note 2)

Budget Capital Expenses -v- Actual (Refer Note 2)



#### Comments

Explanation on material variances are presented in note 2.

This information is to be read in conjunction with the accompanying Financial Stateme