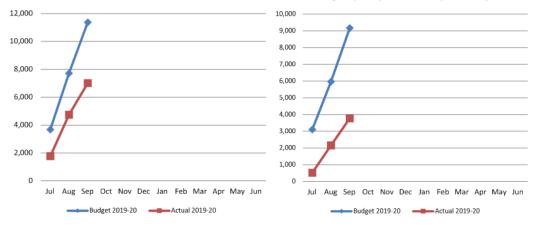

as \$23.15M with total outstanding rates YTD at \$8.8M.

This information is to be read in conjunction with the accompanying Financial Statements and notes.







#### Comments

\*Amended Budget Closing balance is the forecast of the closing balance after all budgeted transfers to and from reserve have been performed. At this time there have been no transactions to or from reserve other than to recognise interest earned on reserve investments. All interest earned on Reserve investments is recorded on reserve at the end of each month.

This information is to be read in conjunction with the accompanying Financial Statements and notes.



Shire of Broome





## Expenditure

Revenues

Budget Operating Expenses -v- YTD Actual (Refer Note 2)

Budget Capital Expenses -v- Actual (Refer Note 2)



#### Comments

Explanation on material variances are presented in note 2.

This information is to be read in conjunction with the accompanying Financial Statements and notes.

#### SHIRE OF BROOME STATEMENT OF FINANCIAL ACTIVITY (Statutory Reporting Program) For the Period Ended 30 September 2019

|                                                                                                                                                                                                                                                                                                                                                                                                                       | Note                 | Amended Annual<br>Budget<br>(a)