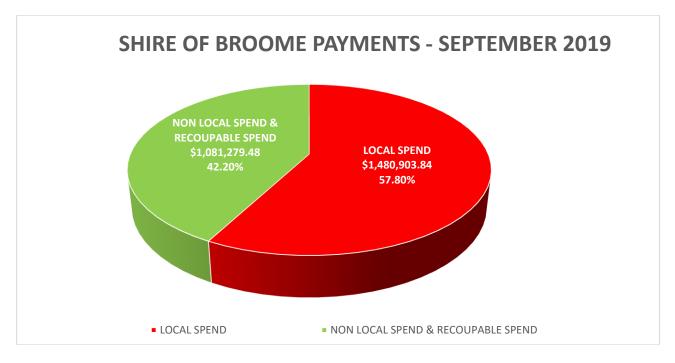

#### FINANCIAL IMPLICATIONS

List of payments made in accordance with budget and delegated authority. Payments can also be analysed as follows:

The above graph shows the percentage of local spend in comparison to non-local and recoupable spend for the month of September 2019 after \$1,103,201.95 in personnel payments, \$524,157.71 in utilities and other non-local sole suppliers have been excluded.

#### REPORT RECOMMENDATION:

That Council:

- 1. Receives the list of payments made from the Municipal and Trust Accounts in September 2019 totalling \$4,189,542.98 (Attachment 1) in accordance with the requirements of Regulation 12 of the Local Government (Financial Management) Regulations 1996 covering:
  - a. EFT Vouchers 52605 53075 totalling \$3,990,934.53;
  - b. Municipal Cheque Vouchers 57606 57614 totalling \$20,809.74;
  - c. Trust Cheque Vouchers 000 000 totalling \$0.00; and
  - d. Credit Card Payments and Municipal Direct Debits DD26983.1- DD27097.9 totalling \$177,798.71.
- 2. Notes the local spend of \$1,480,903.84 included in the amount above, equating to 57.80% of total payments excluding personnel, utility and other external sole supplier costs.