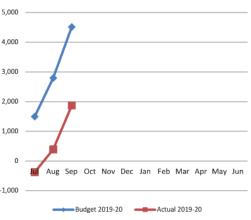

cline between May and June 2018.

2. Rates were raised in July with payment due 35 days after issuing. Total Rates raised for the year was \$23.15M with total outstanding rates YTD at \$8.8M.

This information is to be read in conjunction with the accompanying Financial Statements and notes.







#### Comments

\*Amended Budget Closing balance is the forecast of the closing balance after all budgeted transfers to and from reserve have been performed. At this time there have been no transactions to or from reserve other than to recognise interest earned on reserve investments. All interest earned on Reserve investments is recorded on reserve at the end of each month.

This information is to be read in conjunction with the accompanying Financial Statements and notes.



Shire of Broome





## Expenditure

Revenues

Budget Operating Expenses -v- YTD Actual (Refer Note 2)

Budget Capital Expenses -v- Actual (Refer Note 2)



#### Comments

Explanation on material variances are presented in note 2.

This information is to be read in conjunction with the accompanying Financial Statements and notes.

#### SHIRE OF BROOME STATEMENT OF FINANCIAL ACTIVITY (Statutory Reporting Program) For the Period Ended 30 September 2019

|