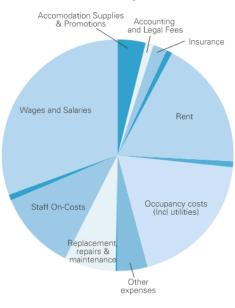

#### Stage 1

| Infrastructure                                            | Quantity | Cost per<br>Unit | Total       | Comment                                                                                                                                                                                |
|-----------------------------------------------------------|----------|------------------|-------------|----------------------------------------------------------------------------------------------------------------------------------------------------------------------------------------|
| Cabins                                                    | 6        | \$118,202        | \$709,212   | Cabins will provide a diversity of product mix and drive growth.                                                                                                                       |
| Backpackers                                               | 6        | \$17,319         | \$103,914   | Targeting an existing and growing market segment                                                                                                                                       |
| Managers House/<br>Reception                              | 1        | \$345,081        | \$345,081   | Major focus for the redevelopment to improve both the amenity, traffic flow and create and entrance to the park.                                                                       |
| Recreation Room                                           | 1        | \$71,357         | \$71,357    | Providing a much needed recreational space.                                                                                                                                            |
| Workshop                                                  | 1        | \$79,320         | \$79,320    | Required as the existing shed is to be demolished to open up the coastal views.                                                                                                        |
| Office/Laundry                                            | 1        | \$269,567        | \$269,567   | Annex to Manager's House/Reception Building                                                                                                                                            |
| Ablution Block 3                                          | 1        | \$148,980        | \$148,980   | Much needed upgrade to meet customer expectations.                                                                                                                                     |
| Ablution Block 4                                          | 1        | \$182,382        | \$182,382   | Much needed upgrade to meet customer expectations.                                                                                                                                     |
| Preliminaries/Design costs                                | 1        | \$455,418        | \$455,418   | Includes all architectural, and engineering drawings for civils, electrics and hydraulics                                                                                              |
| Mobilisation                                              | 1        | \$175,161        | \$175,161   | Costs allocated for the mobilisation of contractors plant and equipment, accommodation, meals                                                                                          |
| Road Upgrades                                             | 1        | \$750,811        | \$750,811   | Necessary to improve drainage, retain compliance and reduce ongoing repair costs to roads                                                                                              |
| Civils (including electrical and hydraulics reticulation) | 1        | \$572,494        | \$572,494   | All earthworks required on site                                                                                                                                                        |
| Fencing                                                   | 1        | \$71,354         | \$71,354    | Required to provide better amenity and separation of the tourist product from the residential sites                                                                                    |
| Signage and Landscaping                                   | 1        | \$175,000        | \$175,000   | Landscaping required to soften the amenity of the fencing and to beautify areas surrounding the tourism product. Signage upgrade required to provide guest navigation around the park. |
| Communications                                            | 1        | \$15,000         | \$15,000    | Cost allowance for reticulation of communications (coaxial cable etc)                                                                                                                  |
| Fire Hose Reels                                           | 1        | \$8,730          | \$8,730     | Upgrade and increase of fire hose reels required for compliance                                                                                                                        |
| TOTAL                                                     |          |                  | \$4,133,781 |                                                                                                                                                                                        |

#### Stage 2

| Infrastructure                                            | Quantity | Cost per<br>Unit | Total       | Comment                                                                                                                                                                                          |
|-----------------------------------------------------------|----------|------------------|-------------|--------------------------------------------------------------------------------------------------------------------------------------------------------------------------------------------------|
| Cabins                                                    | 3        | \$118,202        | \$354,606   | Cabins will provide a diversity of product mix and drive revenue growth.                                                                                                                         |
| Tennis Court                                              | 1        | \$122,500        | \$122,500   | Additional recreation facilities installed to ensure park remains current with market demands and trends.                                                                                        |
| Swimming Pool                                             | 1        | \$348,875        | \$348,875   | Installed to ensure park remains current with market demands and trends.                                                                                                                         |
| Barbeques                                                 | 4        | \$11,000         | \$44,000    | Increase in quality and number of barbeques provides greater access for guests                                                                                                                   |
| Playground                                                | 1        | \$17,386         | \$17,386    | Installed to ensure park remains current with market demands and trends.                                                                                                                         |
| Preliminaries                                             | 1        | \$179,777        | \$179,777   | Includes all architectural, and engineering drawings for civils, electrics and hydraulics                                                                                                        |
| Mobilisation                                              | 1        | \$69,145         | \$69,145    | Costs allocated for the mobilisation of contractors plant and equipment, accommodation, meals                                                                                                    |
| Road Upgrades                                             | 1        | \$202,507        | \$202,507   | Necessary to improve drainage, retain compliance and reduce ongoing repair costs to roads                                                                                                        |
| Civils (including electrical and hydraulics reticulation) | 1        | \$195,752        | \$141,146   | All earthworks required on site                                                                                                                                                                  |
| Fencing                                                   | 1        | \$101,054        | \$101,054   | Required to provide better amenity and separation of the tourist product from the residential sites                                                                                              |
| Signage and Landscaping                                   | 1        | \$40,000         | \$40,000    | Landscaping required to soften the amenity of the fencing and to beautify areas surrounding the tourism product. Signage upgrade required to provide guests seamless navigation around the park. |
| Communications                                            | 1        | \$5,000          | \$5,000     | Cost allowance for reticulation of communications (Coaxial cable etc)                                                                                                                            |
| Fire Hose Reels                                           | 1        | \$5,820          | \$5,820     | Upgrade and increase of fire hose reels required for compliance                                                                                                                                  |
| TOTAL                                                     |          |                  | \$1,631,816 |                                                                                                                                                                                                  |

#### Stage 3

| Infrastructure                                            | Quantity | Cost per<br>Unit | Total     | Comment                                                                                                                                                                                          |
|-----------------------------------------------------------|----------|------------------|-----------|--------------------------------------------------------------------------------------------------------------------------------------------------------------------------------------------------|
| Safari Tents                                              | 5        | \$80,750         | \$403,750 | New tourism product installed to meet market demands and trends and provide greater yield for operator.                                                                                          |
| Ablution Block 1                                          | 1        | \$148,820        | \$148,820 | Much needed upgrade to meet customer expectations.                                                                                                                                               |
| Preliminaries                                             | 1        | \$97,877         | \$97,877  | Includes all architectural, and engineering drawings for civils, electrics and hydraulics                                                                                                        |
| Mobilisation                                              | 1        | \$37,649         | \$37,649  | Costs allocated for the mobilisation of contractors plant and equipment, accommodation, meals                                                                                                    |
| Road Upgrades                                             | 1        | \$134,588        | \$134,588 | Necessary to improve drainage, retain compliance and reduce ongoing repair costs to roads                                                                                                        |
| Civils (including electrical and hydraulics reticulation) | 1        | \$42,909         | \$42,909  | All earthworks required on site                                                                                                                                                                  |
| Signage and Landscaping                                   | 1        | \$20,000         | \$20,000  | Landscaping required to soften the amenity of the fencing and to beautify areas surrounding the tourism product. Signage upgrade required to provide guests seamless navigation around the park. |
| Fire Hose Reels                                           | 1        | \$2,910          | \$2,910   | Upgrade and increase of fire hose reels required for compliance                                                                                                                                  |
| TOTAL                                                     |          |                  | \$888,513 |                                                                                                                                                                                                  |