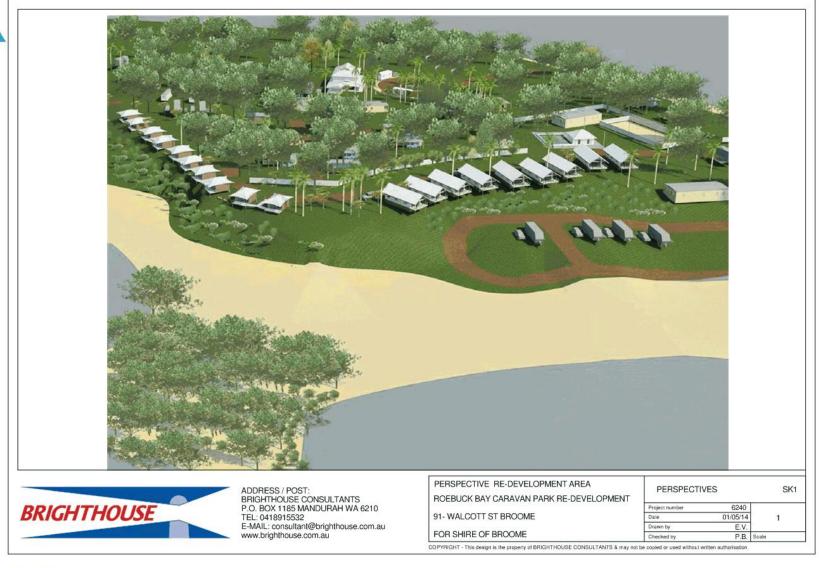

Figure 1 - Permanent Spots, Roebuck Bay

#### Positioning for the future

The Concept Master Plan for the Roebuck Bay Caravan Park recommends the immediate redevelopment of the site to a "Holiday Park" through incorporation of self-contained accommodation options, revised layout and improved facilities. This will ensure the Shire of Broome meets the needs of current and future tourism and itinerant markets seeking quality accommodation options.

The key aspects of the redevelopment are:

1 Incorporation of self-contained Cabins and Safari Tents [Cyclone specification] along the ridge overlooking the bay to meet the increasing demand from drive/stay international and domestic tourists and reduce the seasonal impact of caravan and camping customers.

- 2 Improvement of existing facilities and layout to address current non-compliance with regulations of ablutions and setbacks/sizes of sites.
- 3 Enhanced amenities and facilities such as swimming pool, playground and kitchen to achieve higher star rating and associated yields from increased rates and occupancy.
- 4 Creation of separate lifestyle zones to reflect the different needs of short and long stay customers.
- 5 Utilisation of existing roads and infrastructure to minimise capital costs.
- 6 Maintenance and enhancement of the existing ambience through incorporation of view corridors to the water throughout the park, particularly from the entrance
- 7 Development of modern reception and managers' office at the entrance to the park.
- 8 Separation of tourist and long stay sites into distinct zones.