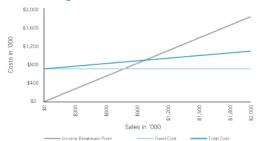

#### **Positive Returns**

Financial modelling<sup>1</sup> of the redevelopment provides strong economic returns through both positive Net Present Value (NPV) and Internal Rates of Return (IRR) in excess of industry benchmarks.

It is proposed the redevelopment occurs over 5 stages with a total cost of \$7.06M. Stages are able to be deferred or merged according to requirements and demand. Financial modelling indicates a NPV and IRR for the total project of:

| Project Summary     | NPV         | IRR |
|---------------------|-------------|-----|
| Discount Rate @ 5%  | \$4,445,856 |     |
| Discount Rate @ 10% | \$1,945,313 | 19% |
| Discount Rate @ 15% | \$597,585   |     |