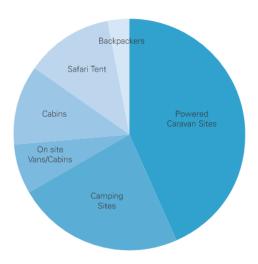

The key aspects of the redevelopment are:

1 Incorporation of self-contained Cabins and Safari Tents [Cyclone specification] along the ridge overlooking the bay to meet the increasing demand from drive/stay international and domestic tourists and reduce the seasonal impact of caravan and camping customers.

The proposed plan includes self-contained cabins and Safari Tents, positioned along the top of a ridge, overlooking Roebuck Bay.

The potential for the caravan park to attract significant tourist visitation, improve economic diversity, assist business development and create employment is constrained by the current site layout and the co-location of long-stay caravan park tenants on this prime tourism site.

The inclusion of self-contained cabins and safari tents in the product mix reduces the pressure on common ablution facilities. The cabins proposed are relocatable park cabins (defined as caravans under the legislation) so they can be constructed off-site and installed with minimal disruption to park operations.

#### Safari Tents

The Safari Tents proposed for the redevelopment are similar and an alternative to self-contained cabins. They cater for a growing demand for "glamping" or luxury camping. The cyclonic rated safari tents are described in the Appendix drawings.