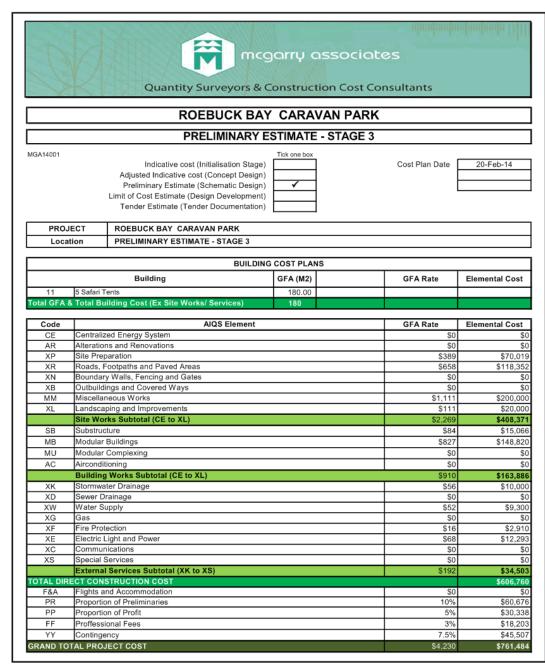

#### Development Staging

The proposed staging of the redevelopment is outlined in the site plan and Quantity Surveyor's report attached as Appendix 1. The staging will be influenced by budgetary constraints and consumer demand and may be further segmented or have various stages combined.

#### Development Schedule

The revelopment project may be divided into multiple stages as indicated on the following tables. Where it is practical and economically feasible to combine the proposed stages, there will be a reduction in construction costs, especially from mobilisation and demobilisation and through economies of scale.

A Staging Site plan is included in the drawing set attached to this document as Appendix 1.

Roebuck Bay Caravan Park Master Plan - Brighthouse 2014

BRIGHTHOUSE

#### Stage 3

| Infrastructure                                            | Quantity | Cost per<br>Unit | Total     | Comment                                                                                                                                                                                          |
|-----------------------------------------------------------|----------|------------------|-----------|--------------------------------------------------------------------------------------------------------------------------------------------------------------------------------------------------|
| Safari Tents                                              | 5        | \$80,750         | \$403,750 | New tourism product installed to meet market demands and trends and provide greater yield for operator.                                                                                          |
| Ablution Block 1                                          | 1        | \$148,820        | \$148,820 | Much needed upgrade to meet customer expectations.                                                                                                                                               |
| Preliminaries                                             | 1        | \$97,877         | \$97,877  | Includes all architectural, and engineering drawings for civils, electrics and hydraulics                                                                                                        |
| Mobilisation                                              | 1        | \$37,649         | \$37,649  | Costs allocated for the mobilisation of contractors plant and equipment, accommodation, meals                                                                                                    |
| Road Upgrades                                             | 1        | \$134,588        | \$134,588 | Necessary to improve drainage, retain compliance and reduce ongoing repair costs to roads                                                                                                        |
| Civils (including electrical and hydraulics reticulation) | 1        | \$42,909         | \$42,909  | All earthworks required on site                                                                                                                                                                  |
| Signage and Landscaping                                   | 1        | \$20,000         | \$20,000  | Landscaping required to soften the amenity of the fencing and to beautify areas surrounding the tourism product. Signage upgrade required to provide guests seamless navigation around the park. |
| Fire Hose Reels                                           | 1        | \$2,910          | \$2,910   | Upgrade and increase of fire hose reels required for compliance                                                                                                                                  |
| TOTAL                                                     |          |                  | \$888,513 |                                                                                                                                                                                                  |