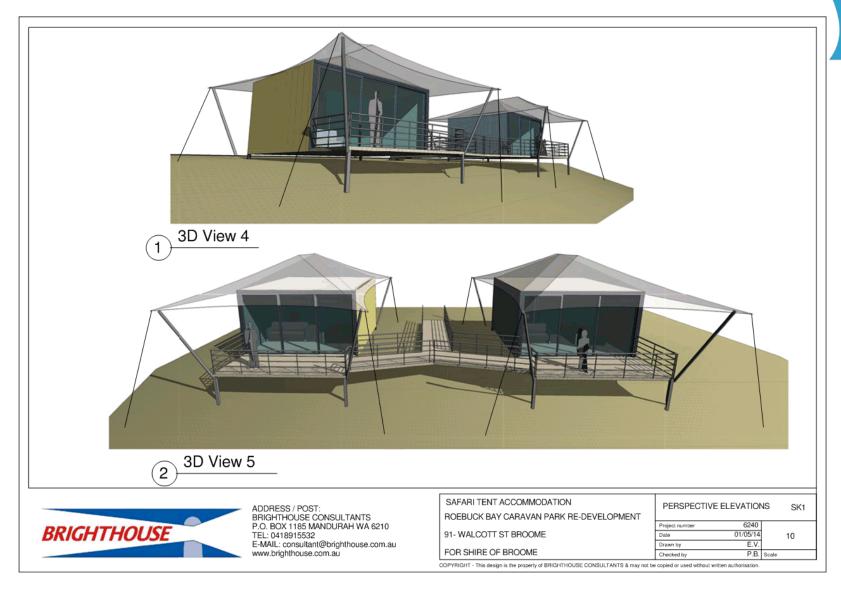

#### Safari Tents

The Safari Tents proposed for the redevelopment are similar and an alternative to self-contained cabins. They cater for a growing demand for "glamping" or luxury camping. The cyclonic rated safari tents are described in the Appendix drawings.