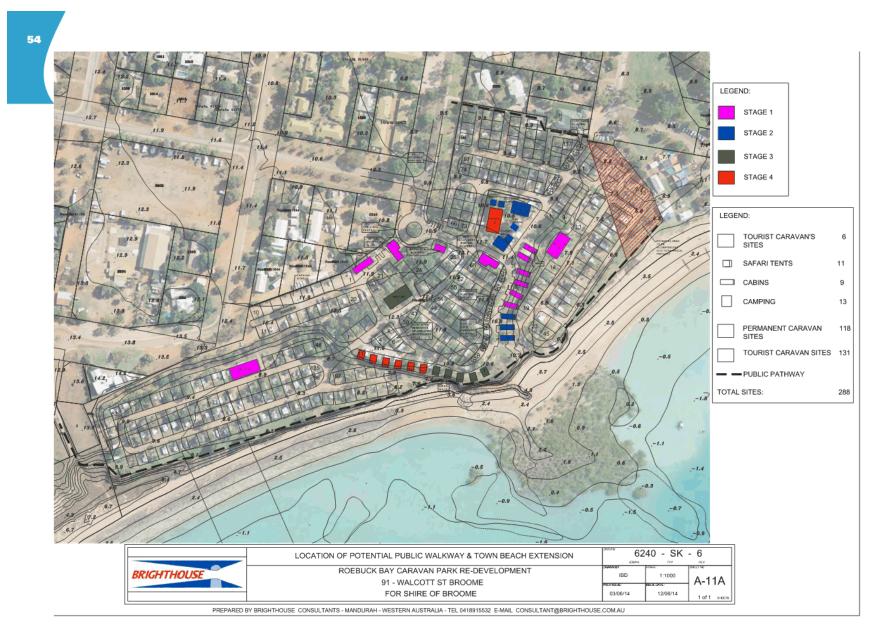

#### Development Staging

The proposed staging of the redevelopment is outlined in the site plan and Quantity Surveyor's report attached as Appendix 1. The staging will be influenced by budgetary constraints and consumer demand and may be further segmented or have various stages combined.

#### Development Schedule

The revelopment project may be divided into multiple stages as indicated on the following tables. Where it is practical and economically feasible to combine the proposed stages, there will be a reduction in construction costs, especially from mobilisation and demobilisation and through economies of scale.

A Staging Site plan is included in the drawing set attached to this document as Appendix 1.

Roebuck Bay Caravan Park Master Plan - Brighthouse 2014

BRIGHTHOUSE