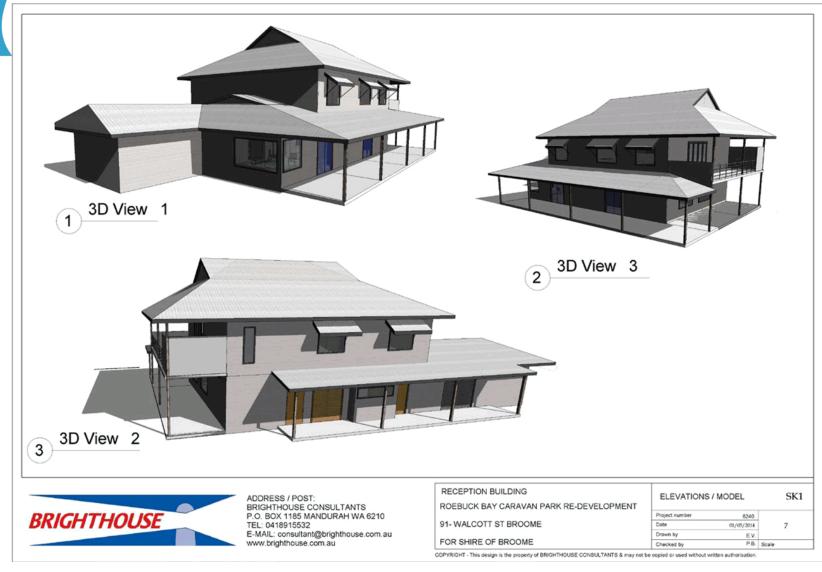

#### Reception Office and In-house Laundry

The existing reception office is small, and not functional for a caravan park of the size of Roebuck Bay. It is poorly located, as guests must enter well into the site to access the reception.

There is no internal waiting area and the appearance leaves much to be desired. The manager's residence is attached to the office and has poor separation from it.

Figure 7: Proposed location for new reception office

There is advice that the building has asbestos issues. In short it is past its use-by date.

A new modern reception office is proposed to be located at the entry to the caravan park, visitors will be able to park tow vehicles and hitched caravans in an improved slip lane in Walcott Street, at the entrance of the park. This will vastly improve visibility of the caravan park reception and amenity. Visitor car parking will be provided opposite the reception office, outside the proposed boom gate.