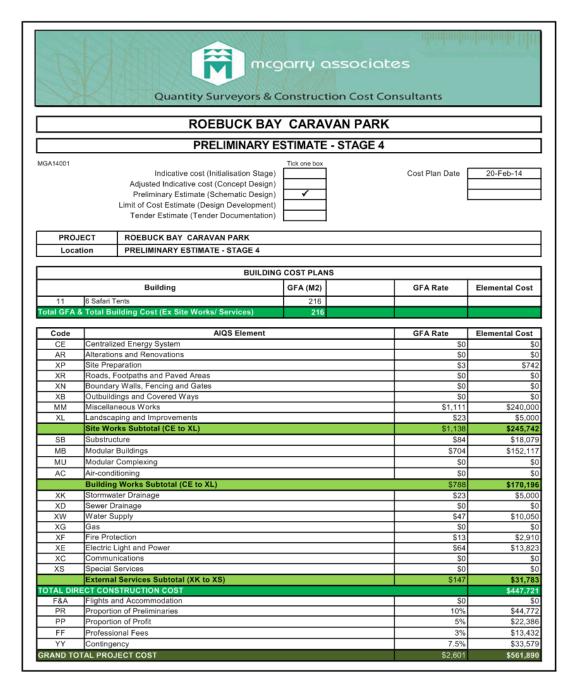

#### Development Staging

The proposed staging of the redevelopment is outlined in the site plan and Quantity Surveyor's report attached as Appendix 1. The staging will be influenced by budgetary constraints and consumer demand and may be further segmented or have various stages combined.

#### Development Schedule

The revelopment project may be divided into multiple stages as indicated on the following tables. Where it is practical and economically feasible to combine the proposed stages, there will be a reduction in construction costs, especially from mobilisation and demobilisation and through economies of scale.

A Staging Site plan is included in the drawing set attached to this document as Appendix 1.

Roebuck Bay Caravan Park Master Plan - Brighthouse 2014

BRIGHTHOUSE

#### Stage 3

| Infrastructure                                            | Quantity | Cost per<br>Unit | Total     | Comment                                                                                                                                                                                          |
|-----------------------------------------------------------|----------|------------------|-----------|--------------------------------------------------------------------------------------------------------------------------------------------------------------------------------------------------|
| Safari Tents                                              | 5        | \$80,750         | \$403,750 | New tourism product installed to meet market demands and trends and provide greater yield for operator.                                                                                          |
| Ablution Block 1                                          | 1        | \$148,820        | \$148,820 | Much needed upgrade to meet customer expectations.                                                                                                                                               |
| Preliminaries                                             | 1        | \$97,877         | \$97,877  | Includes all architectural, and engineering drawings for civils, electrics and hydraulics                                                                                                        |
| Mobilisation                                              | 1        | \$37,649         | \$37,649  | Costs allocated for the mobilisation of contractors plant and equipment, accommodation, meals                                                                                                    |
| Road Upgrades                                             | 1        | \$134,588        | \$134,588 | Necessary to improve drainage, retain compliance and reduce ongoing repair costs to roads                                                                                                        |
| Civils (including electrical and hydraulics reticulation) | 1        | \$42,909         | \$42,909  | All earthworks required on site                                                                                                                                                                  |
| Signage and Landscaping                                   | 1        | \$20,000         | \$20,000  | Landscaping required to soften the amenity of the fencing and to beautify areas surrounding the tourism product. Signage upgrade required to provide guests seamless navigation around the park. |
| Fire Hose Reels                                           | 1        | \$2,910          | \$2,910   | Upgrade and increase of fire hose reels required for compliance                                                                                                                                  |
| TOTAL                                                     |          |                  | \$888,513 |                                                                                                                                                                                                  |