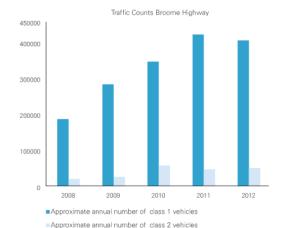

#### Road Visitors to Broome - Traffic Counts<sup>1</sup>

Caravan park visitors comprise both class 1 and class 2 vehicles. Class 1 includes people staying in tents, campervans and onsite accommodation. Class two are predominantly those towing caravans or camper trailers.

Data on Average Annual Daily Traffic (AADT) supplied by Main Roads – Derby. Extrapolated to an annual figure by multiplying by 365 and multiplying by percentage of class type.

The data above and chart below shows that there was strong growth in the number of class one vehicles travelling to Broome from 2008 to 2011 with a levelling off in 2012. This would have corresponded with the rise in the Australian dollar and the cost of fuel making many Asian destinations cheaper than drive holidays to long haul destinations such as Broome.

Class two vehicles (caravans, camper trailers etc.) followed a similar pattern though levelled off after 2010. These counts include residents travelling in and out of Broome as well as visitors so are more an indication of trends than actual visitation.

Data on Average Annual Daily Traffic (AADT)2

| Year | Average annual daily traffic | % of daily traffic class 1 | Approximate<br>annual number of<br>class 1 vehicles | % of daily traffic class 2 | Approximate<br>annual number of<br>class 2 vehicles |
|------|------------------------------|----------------------------|-----------------------------------------------------|----------------------------|-----------------------------------------------------|
| 2012 | 1539                         | 71.81%                     | 403,382                                             | 8.96%                      | 50,331                                              |
| 2011 | 1501                         | 76.64%                     | 419,884                                             | 8.44%                      | 46,240                                              |
| 2010 | 1297                         | 72.77%                     | 344,497                                             | 11.99%                     | 56,761                                              |
| 2009 | 1330                         | 58.01%                     | 281,610                                             | 5.32%                      | 25,826                                              |
| 2008 | 692                          | 73.42%                     | 185,444                                             | 7.98%                      | 20,156                                              |