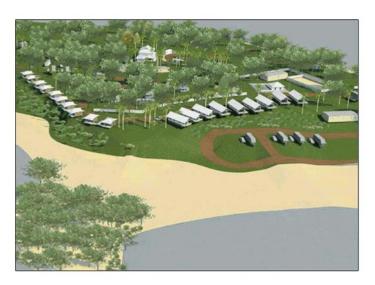

Figure 1 - Permanent Spots, Roebuck Bay

#### Positioning for the future

The Concept Master Plan for the Roebuck Bay Caravan Park recommends the immediate redevelopment of the site to a "Holiday Park" through incorporation of self-contained accommodation options, revised layout and improved facilities. This will ensure the Shire of Broome meets the needs of current and future tourism and itinerant markets seeking quality accommodation options.

The key aspects of the redevelopment are:

1 Incorporation of self-contained Cabins and Safari Tents [Cyclone specification] along the ridge overlooking the bay to meet the increasing demand from drive/stay international and domestic tourists and reduce the seasonal impact of caravan and camping customers.

- 2 Improvement of existing facilities and layout to address current non-compliance with regulations of ablutions and setbacks/sizes of sites.
- 3 Enhanced amenities and facilities such as swimming pool, playground and kitchen to achieve higher star rating and associated yields from increased rates and occupancy.
- 4 Creation of separate lifestyle zones to reflect the different needs of short and long stay customers.
- 5 Utilisation of existing roads and infrastructure to minimise capital costs.
- 6 Maintenance and enhancement of the existing ambience through incorporation of view corridors to the water throughout the park, particularly from the entrance
- 7 Development of modern reception and managers' office at the entrance to the park.
- 8 Separation of tourist and long stay sites into distinct zones.