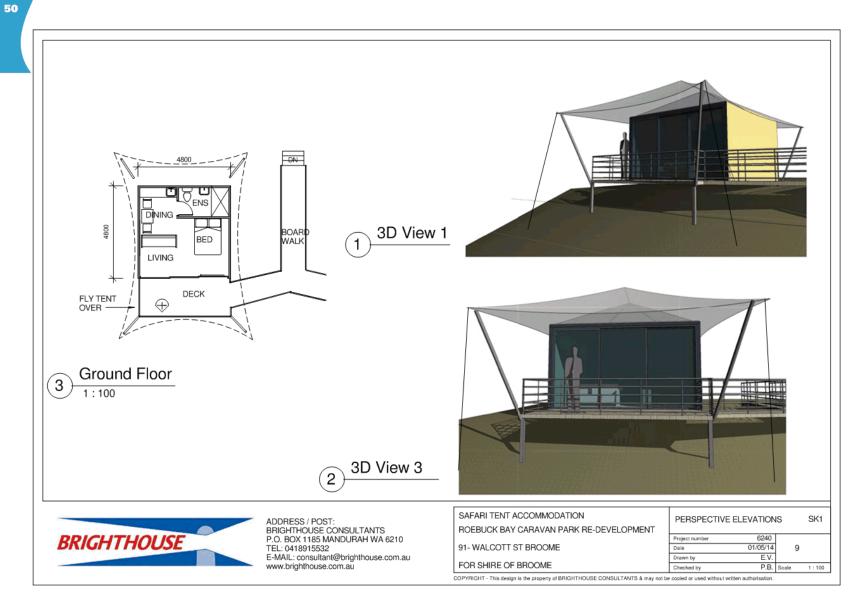

#### Safari Tents

The Safari Tents proposed for the redevelopment are similar and an alternative to self-contained cabins. They cater for a growing demand for "glamping" or luxury camping. The cyclonic rated safari tents are described in the Appendix drawings.