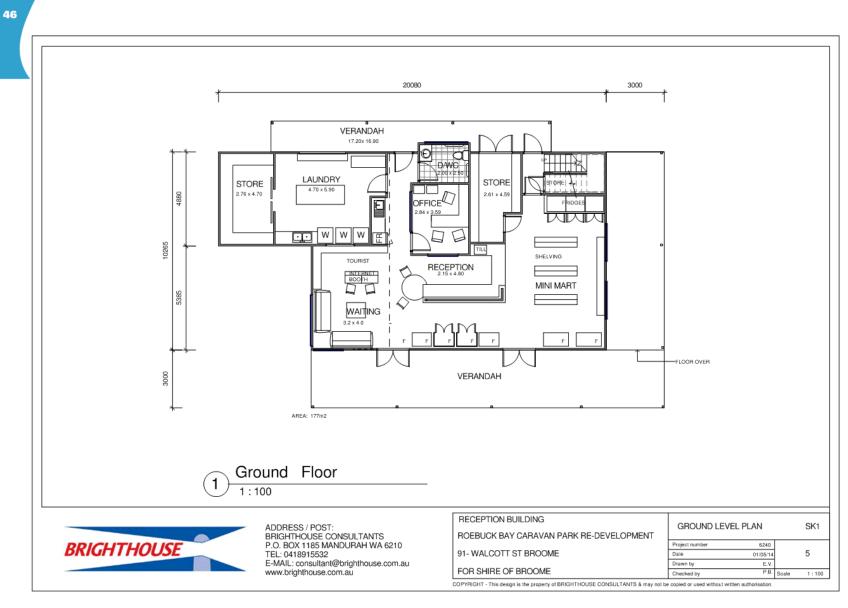

#### Reception Office and In-house Laundry

The existing reception office is small, and not functional for a caravan park of the size of Roebuck Bay. It is poorly located, as guests must enter well into the site to access the reception.

There is no internal waiting area and the appearance leaves much to be desired. The manager's residence is attached to the office and has poor separation from it.

Figure 7: Proposed location for new reception office

There is advice that the building has asbestos issues. In short it is past its use-by date.

A new modern reception office is proposed to be located at the entry to the caravan park, visitors will be able to park tow vehicles and hitched caravans in an improved slip lane in Walcott Street, at the entrance of the park. This will vastly improve visibility of the caravan park reception and amenity. Visitor car parking will be provided opposite the reception office, outside the proposed boom gate.

There will be desk and counter space for two booking terminals to cater for busy periods. A comfortable waiting area will be provided in a tastefully furnished reception area.

Space for machine vending of water and cool drinks will be provided and essential guest supplies (toiletries etc.) will be displayed near the reception desk.

A tourist information area will also be provided and perhaps an Internet café.

The concept is to provide a welcoming first impression to the caravan park.