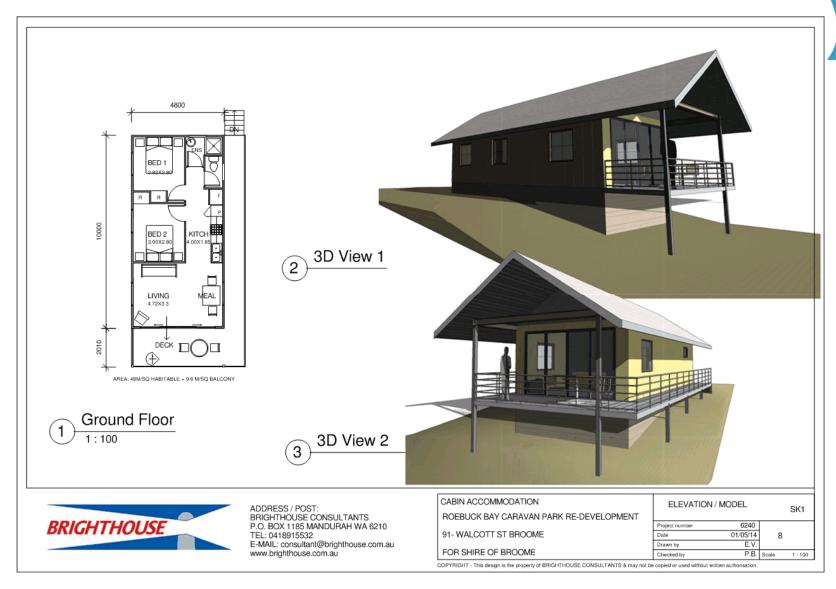

#### Holiday Cabins

From the revenue-earning potential, the ideal location for the cabins is along the ridge between the top and lower sections of the caravan park, facing the oceanfront. Guests pay a premium for such locations. Even if differential tariffs were applied to the prime caravan sites to increase the revenue from the best locations, the revenue earned from cabins will be far higher.

Figure 6: Spacious 2 bedroom cabin accommodation

The proposed cabins are classified as caravans under Part 1 (4 (1)) of the Caravan and Camping Grounds Regulations 1997 and are therefore, approved for short occupancy.

There are constraints to building cabins and other built form on the oceanfront due to the potential for flooding from tide and storm surge. The proposed location avoids those issues.

The cabins indicated in the plans are standard type installed throughout the higher rated caravan parks the industry. They should not be confused with mining camp style structures.

The cabins conform to the appropriate BCA code for cyclonic regions and they can achieve high energy-efficiency ratings and are suitable for short-stay and longer stay occupancy.

All cabins are designated as 2 bedroom plans. However, a proportion of the cabins could be constructed as a 1-bedroom plan to reduce the capital investment and to reduce the tariff to single guests of couples. Unfortunately, that course of action will have a corresponding effect on revenue.

Cabins are built off-site and transported to the site. Generally, installation is only two or three days.

The revenue potential from the cabins far exceeds the income generated from sites and generally over a longer period of the year.