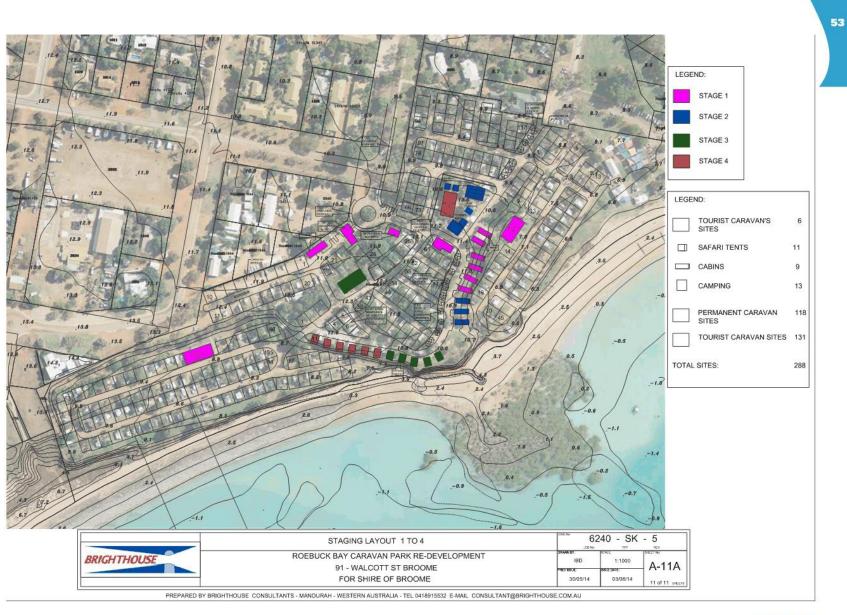

#### Development Staging

The proposed staging of the redevelopment is outlined in the site plan and Quantity Surveyor's report attached as Appendix 1. The staging will be influenced by budgetary constraints and consumer demand and may be further segmented or have various stages combined.

#### Development Schedule

The revelopment project may be divided into multiple stages as indicated on the following tables. Where it is practical and economically feasible to combine the proposed stages, there will be a reduction in construction costs, especially from mobilisation and demobilisation and through economies of scale.

A Staging Site plan is included in the drawing set attached to this document as Appendix 1.

Roebuck Bay Caravan Park Master Plan - Brighthouse 2014

BRIGHTHOUSE