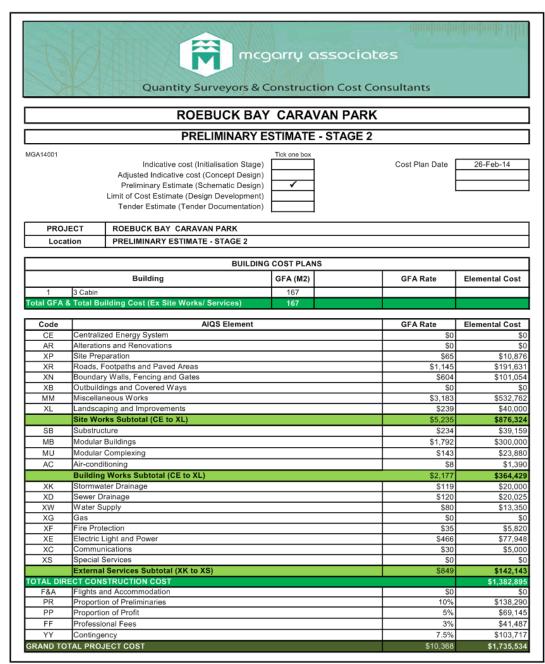

#### Development Staging

The proposed staging of the redevelopment is outlined in the site plan and Quantity Surveyor's report attached as Appendix 1. The staging will be influenced by budgetary constraints and consumer demand and may be further segmented or have various stages combined.

#### Development Schedule

The revelopment project may be divided into multiple stages as indicated on the following tables. Where it is practical and economically feasible to combine the proposed stages, there will be a reduction in construction costs, especially from mobilisation and demobilisation and through economies of scale.

A Staging Site plan is included in the drawing set attached to this document as Appendix 1.

Roebuck Bay Caravan Park Master Plan - Brighthouse 2014

BRIGHTHOUSE

#### Stage 2

| Infrastructure                                            | Quantity | Cost per<br>Unit | Total       | Comment                                                                                                                                                                                          |
|-----------------------------------------------------------|----------|------------------|-------------|--------------------------------------------------------------------------------------------------------------------------------------------------------------------------------------------------|
| Cabins                                                    | 3        | \$118,202        | \$354,606   | Cabins will provide a diversity of product mix and drive revenue growth.                                                                                                                         |
| Tennis Court                                              | 1        | \$122,500        | \$122,500   | Additional recreation facilities installed to ensure park remains current with market demands and trends.                                                                                        |
| Swimming Pool                                             | 1        | \$348,875        | \$348,875   | Installed to ensure park remains current with market demands and trends.                                                                                                                         |
| Barbeques                                                 | 4        | \$11,000         | \$44,000    | Increase in quality and number of barbeques provides greater access for guests                                                                                                                   |
| Playground                                                | 1        | \$17,386         | \$17,386    | Installed to ensure park remains current with market demands and trends.                                                                                                                         |
| Preliminaries                                             | 1        | \$179,777        | \$179,777   | Includes all architectural, and engineering drawings for civils, electrics and hydraulics                                                                                                        |
| Mobilisation                                              | 1        | \$69,145         | \$69,145    | Costs allocated for the mobilisation of contractors plant and equipment, accommodation, meals                                                                                                    |
| Road Upgrades                                             | 1        | \$202,507        | \$202,507   | Necessary to improve drainage, retain compliance and reduce ongoing repair costs to roads                                                                                                        |
| Civils (including electrical and hydraulics reticulation) | 1        | \$195,752        | \$141,146   | All earthworks required on site                                                                                                                                                                  |
| Fencing                                                   | 1        | \$101,054        | \$101,054   | Required to provide better amenity and separation of the tourist product from the residential sites                                                                                              |
| Signage and Landscaping                                   | 1        | \$40,000         | \$40,000    | Landscaping required to soften the amenity of the fencing and to beautify areas surrounding the tourism product. Signage upgrade required to provide guests seamless navigation around the park. |
| Communications                                            | 1        | \$5,000          | \$5,000     | Cost allowance for reticulation of communications (Coaxial cable etc)                                                                                                                            |
| Fire Hose Reels                                           | 1        | \$5,820          | \$5,820     | Upgrade and increase of fire hose reels required for compliance                                                                                                                                  |
| TOTAL                                                     |          |                  | \$1,631,816 |                                                                                                                                                                                                  |