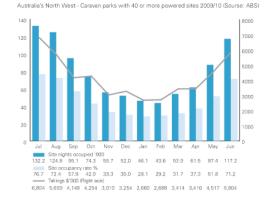

#### Snapshot of Broome

The following snapshot is taken from The Brighthouse Report: A Strategic Approach to Caravan and Camping Tourism in Western Australia:

| Local Government Area                                                                                                                                                       | Broome  |  |  |  |
|-----------------------------------------------------------------------------------------------------------------------------------------------------------------------------|---------|--|--|--|
| Tourism Region: Australia's North West                                                                                                                                      |         |  |  |  |
| Priority (as per The Brighthouse Report:<br>A Strategic Approach to Caravan and<br>Camping Tourism in Western Australia)                                                    | Extreme |  |  |  |
| Average annual occupancy (ABS Tourist<br>Accommodation, Small Area Data, Western<br>Australia 12 months to June 2010)                                                       | 42.9%   |  |  |  |
| Peak Occupancy (ABS)                                                                                                                                                        | 79.4%   |  |  |  |
| Av takings per site night (ABS)                                                                                                                                             | \$35.54 |  |  |  |
| % of LGA population employed in caravan<br>park (Australian Bureau Of Statistics - Table<br>5. Estimated Resident Population, Local<br>Government Areas, Western Australia) | 0.30%   |  |  |  |
| International visitor nights in caravan park or commercial Campground (TRA)                                                                                                 | 79,000  |  |  |  |
| Domestic visitor nights in caravan park or Campground (TRA)                                                                                                                 | 218,000 |  |  |  |
| % International visitor nights in caravan park or commercial campground                                                                                                     | 29.04%  |  |  |  |
| % Domestic visitor nights in caravan park or campground                                                                                                                     | 16.05%  |  |  |  |
| Total caravan and camping visitors                                                                                                                                          | 38,000  |  |  |  |
| Total caravan and camping visitor nights                                                                                                                                    | 297,000 |  |  |  |
| Caravan and camping visitors as a % of total visitors                                                                                                                       | 15.26%  |  |  |  |
| Caravan and camping visitor nights as % total visitor nights                                                                                                                | 18.22%  |  |  |  |

Occupancy Rate

Hotels, Motels and Serviced Apartments with 15 or more rooms: Broome compared to caravan parks in the Australia's North West Tourism Region<sup>1</sup>

Please note: Broome accommodation data 2012 and ANW regional caravan park data for 2009/10 due to the changes in tourism region boundaries and which statistics are collected 2011. It does give an indication of the seasonal distribution for Caravan Parks in the region as well as the relative appeal of Broome as a destination compared to the overall region as shown by the significantly higher occupancies.

| Broome Hot        | els- 15+ roon     | ns occupancy |        |  |  |  |  |  |  |  |
|-------------------|-------------------|--------------|--------|--|--|--|--|--|--|--|
| ANW Carava        | ANW Caravan Parks |              |        |  |  |  |  |  |  |  |
| Jan-12            | 31.40%            | Jan-10       | 28.10% |  |  |  |  |  |  |  |
| Feb-12            | 27.40%            | Feb-10       | 29.20% |  |  |  |  |  |  |  |
| Mar-12            | 46.20%            | Mar-10       | 31.70% |  |  |  |  |  |  |  |
| Apr-12            | 51.90%            | Apr-10       | 37.00% |  |  |  |  |  |  |  |
| May-12            | 63.10%            | May-10       | 51.00% |  |  |  |  |  |  |  |
| Jun-12            | 73.60%            | Jun-10       | 71.00% |  |  |  |  |  |  |  |
| Jul-12            | 79.60%            | Jul-09       | 76.70% |  |  |  |  |  |  |  |
| Aug-12            | 82.70%            | Aug-09       | 72.40% |  |  |  |  |  |  |  |
| Sep-12            | 73.60%            | Sep-09       | 57.00% |  |  |  |  |  |  |  |
| Oct-12            | 67.50%            | Oct-09       | 42.90% |  |  |  |  |  |  |  |
| Nov-12            | 53.50%            | Nov-09       | 33.30% |  |  |  |  |  |  |  |
| Dec-12            | 45.90%            | Dec-09       | 30.00% |  |  |  |  |  |  |  |
| Annual<br>Average | 58.00%            | Total/ Av    | 46.76% |  |  |  |  |  |  |  |

Australian Bureau of Statistics - Survey of Tourist Accommodation, Small Area Data, Western Australia.