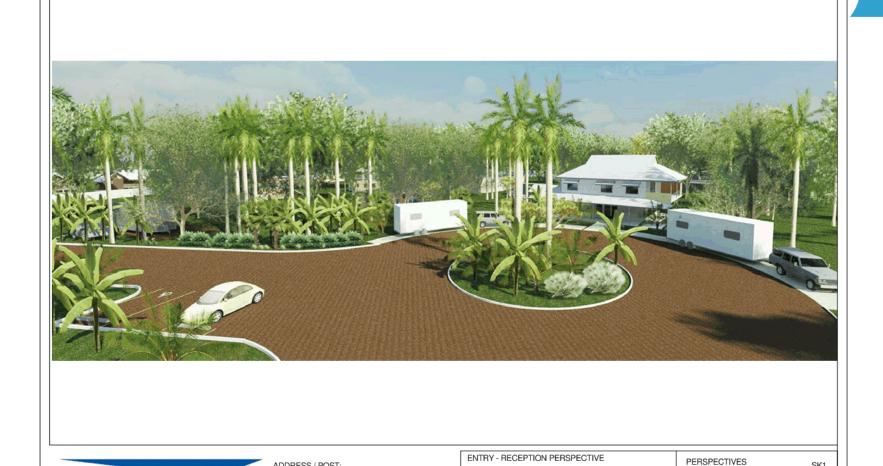

#### Reception Office and In-house Laundry

The existing reception office is small, and not functional for a caravan park of the size of Roebuck Bay. It is poorly located, as guests must enter well into the site to access the reception.

There is no internal waiting area and the appearance leaves much to be desired. The manager's residence is attached to the office and has poor separation from it.

Figure 7: Proposed location for new reception office

There is advice that the building has asbestos issues. In short it is past its use-by date.

A new modern reception office is proposed to be located at the entry to the caravan park, visitors will be able to park tow vehicles and hitched caravans in an improved slip lane in Walcott Street, at the entrance of the park. This will vastly improve visibility of the caravan park reception and amenity. Visitor car parking will be provided opposite the reception office, outside the proposed boom gate.

There will be desk and counter space for two booking terminals to cater for busy periods. A comfortable waiting area will be provided in a tastefully furnished reception area.

Space for machine vending of water and cool drinks will be provided and essential guest supplies (toiletries etc.) will be displayed near the reception desk.

A tourist information area will also be provided and perhaps an Internet café.

The concept is to provide a welcoming first impression to the caravan park.