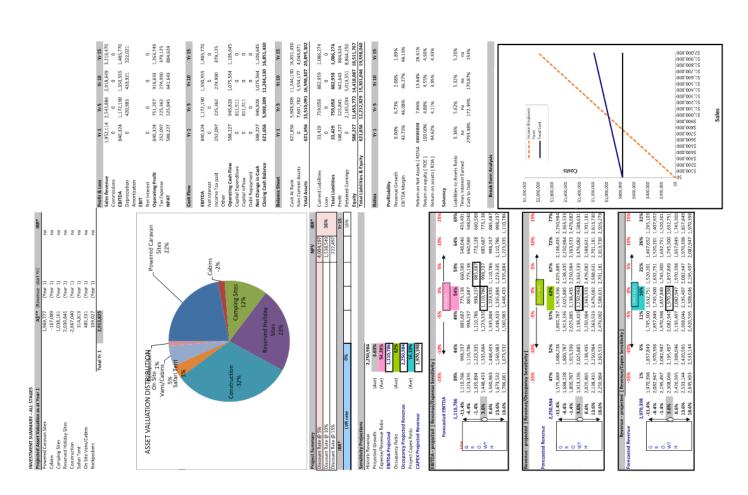

#### **Positive Returns**

Financial modelling<sup>1</sup> of the redevelopment provides strong economic returns through both positive Net Present Value (NPV) and Internal Rates of Return (IRR) in excess of industry benchmarks.

It is proposed the redevelopment occurs over 5 stages with a total cost of \$7.06M. Stages are able to be deferred or merged according to requirements and demand. Financial modelling indicates a NPV and IRR for the total project of:

| Project Summary     | NPV         | IRR |
|---------------------|-------------|-----|
| Discount Rate @ 5%  | \$4,445,856 |     |
| Discount Rate @ 10% | \$1,945,313 | 19% |
| Discount Rate @ 15% | \$597,585   |     |