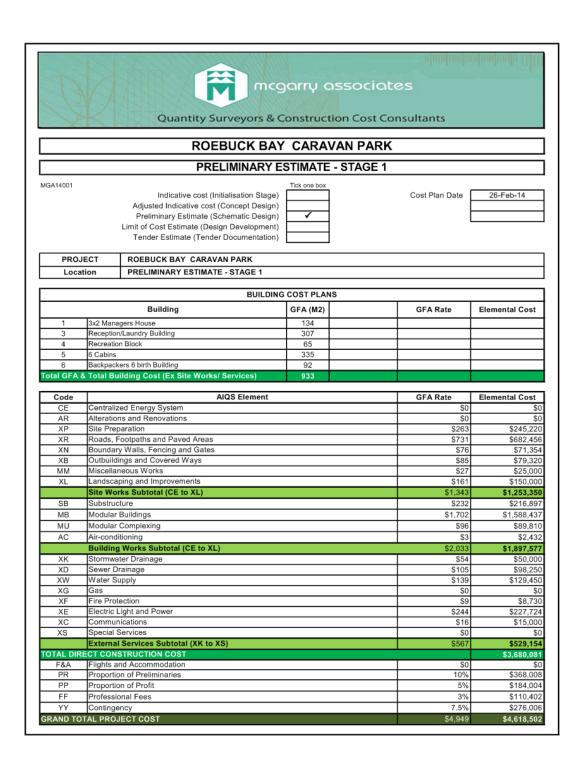

#### Development Staging

The proposed staging of the redevelopment is outlined in the site plan and Quantity Surveyor's report attached as Appendix 1. The staging will be influenced by budgetary constraints and consumer demand and may be further segmented or have various stages combined.

#### Development Schedule

The revelopment project may be divided into multiple stages as indicated on the following tables. Where it is practical and economically feasible to combine the proposed stages, there will be a reduction in construction costs, especially from mobilisation and demobilisation and through economies of scale.

A Staging Site plan is included in the drawing set attached to this document as Appendix 1.

Roebuck Bay Caravan Park Master Plan - Brighthouse 2014

BRIGHTHOUSE

#### Stage 1

| Infrastructure                                            | Quantity | Cost per<br>Unit | Total       | Comment                                                                                                                                                                                |
|-----------------------------------------------------------|----------|------------------|-------------|----------------------------------------------------------------------------------------------------------------------------------------------------------------------------------------|
| Cabins                                                    | 6        | \$118,202        | \$709,212   | Cabins will provide a diversity of product mix and drive growth.                                                                                                                       |
| Backpackers                                               | 6        | \$17,319         | \$103,914   | Targeting an existing and growing market segment                                                                                                                                       |
| Managers House/<br>Reception                              | 1        | \$345,081        | \$345,081   | Major focus for the redevelopment to improve both the amenity, traffic flow and create and entrance to the park.                                                                       |
| Recreation Room                                           | 1        | \$71,357         | \$71,357    | Providing a much needed recreational space.                                                                                                                                            |
| Workshop                                                  | 1        | \$79,320         | \$79,320    | Required as the existing shed is to be demolished to open up the coastal views.                                                                                                        |
| Office/Laundry                                            | 1        | \$269,567        | \$269,567   | Annex to Manager's House/Reception Building                                                                                                                                            |
| Ablution Block 3                                          | 1        | \$148,980        | \$148,980   | Much needed upgrade to meet customer expectations.                                                                                                                                     |
| Ablution Block 4                                          | 1        | \$182,382        | \$182,382   | Much needed upgrade to meet customer expectations.                                                                                                                                     |
| Preliminaries/Design costs                                | 1        | \$455,418        | \$455,418   | Includes all architectural, and engineering drawings for civils, electrics and hydraulics                                                                                              |
| Mobilisation                                              | 1        | \$175,161        | \$175,161   | Costs allocated for the mobilisation of contractors plant and equipment, accommodation, meals                                                                                          |
| Road Upgrades                                             | 1        | \$750,811        | \$750,811   | Necessary to improve drainage, retain compliance and reduce ongoing repair costs to roads                                                                                              |
| Civils (including electrical and hydraulics reticulation) | 1        | \$572,494        | \$572,494   | All earthworks required on site                                                                                                                                                        |
| Fencing                                                   | 1        | \$71,354         | \$71,354    | Required to provide better amenity and separation of the tourist product from the residential sites                                                                                    |
| Signage and Landscaping                                   | 1        | \$175,000        | \$175,000   | Landscaping required to soften the amenity of the fencing and to beautify areas surrounding the tourism product. Signage upgrade required to provide guest navigation around the park. |
| Communications                                            | 1        | \$15,000         | \$15,000    | Cost allowance for reticulation of communications (coaxial cable etc)                                                                                                                  |
| Fire Hose Reels                                           | 1        | \$8,730          | \$8,730     | Upgrade and increase of fire hose reels required for compliance                                                                                                                        |
| TOTAL                                                     |          |                  | \$4,133,781 |                                                                                                                                                                                        |