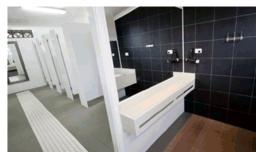

#### Ablution Buildings

The existing ablution blocks appear to be structurally sound but show signs of age and are non-compliant with the Regulations in certain aspects, so are in need of refurbishment.

It is recommended that modular cubicles replace the internal walls and built-in cubicles, to save space and modernise the facilities. The external walls should be tiles to 1.8 metres height, rendered above that height and the roof painted to modernise appearance.

Internal floors and walls are to be tiled. All plumbing and fixtures will be replaced.

Figure 8: Quality Ablutions Example