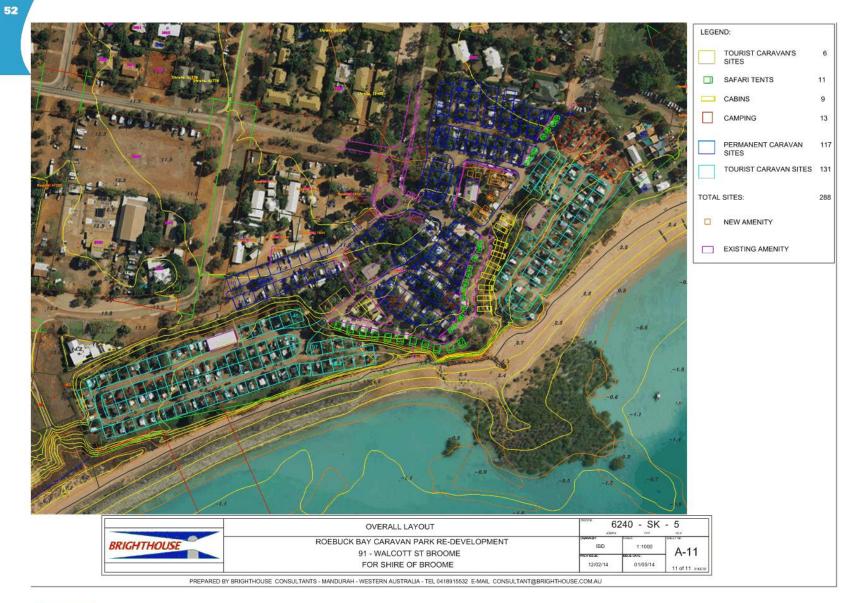

#### Development Staging

The proposed staging of the redevelopment is outlined in the site plan and Quantity Surveyor's report attached as Appendix 1. The staging will be influenced by budgetary constraints and consumer demand and may be further segmented or have various stages combined.

#### Development Schedule

The revelopment project may be divided into multiple stages as indicated on the following tables. Where it is practical and economically feasible to combine the proposed stages, there will be a reduction in construction costs, especially from mobilisation and demobilisation and through economies of scale.

A Staging Site plan is included in the drawing set attached to this document as Appendix 1.

Roebuck Bay Caravan Park Master Plan - Brighthouse 2014

BRIGHTHOUSE