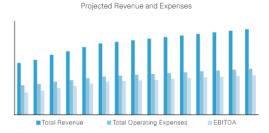

#### **Positive Returns**

Financial modelling<sup>1</sup> of the redevelopment provides strong economic returns through both positive Net Present Value (NPV) and Internal Rates of Return (IRR) in excess of industry benchmarks.

It is proposed the redevelopment occurs over 5 stages with a total cost of \$7.06M. Stages are able to be deferred or merged according to requirements and demand. Financial modelling indicates a NPV and IRR for the total project of:

| Project Summary     | NPV         | IRR |
|---------------------|-------------|-----|
| Discount Rate @ 5%  | \$4,445,856 |     |
| Discount Rate @ 10% | \$1,945,313 | 19% |
| Discount Rate @ 15% | \$597,585   |     |