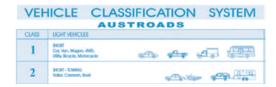

#### Road Visitors to Broome - Traffic Counts<sup>1</sup>

Caravan park visitors comprise both class 1 and class 2 vehicles. Class 1 includes people staying in tents, campervans and onsite accommodation. Class two are predominantly those towing caravans or camper trailers.