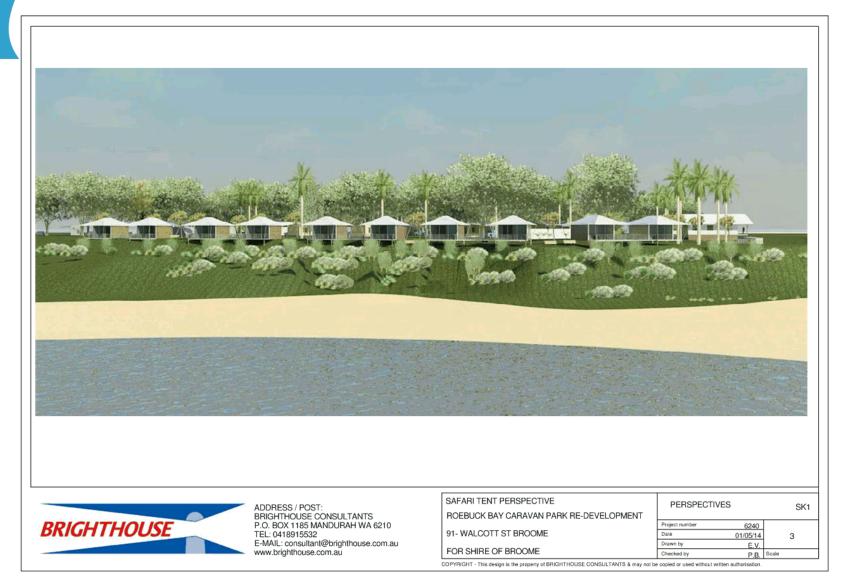

#### Safari Tents

The Safari Tents proposed for the redevelopment are similar and an alternative to self-contained cabins. They cater for a growing demand for "glamping" or luxury camping. The cyclonic rated safari tents are described in the Appendix drawings.

The proposed plan includes self-contained cabins and Safari Tents, positioned along the top of a ridge, overlooking Roebuck Bay.

The potential for the caravan park to attract significant tourist visitation, improve economic diversity, assist business development and create employment is constrained by the current site layout and the co-location of long-stay caravan park tenants on this prime tourism site.

Similarly, the safari tents will be self-contained and be of modular construction to cyclonic specification.

The redevelopment of the Roebuck Bay Caravan Park is an opportunity to partially redress the loss of coastal tourist caravan sites over the past two decades to higher and better use, long stay residential and resource accommodation with an iconic development that could become the benchmark for similar regional caravan park developments.