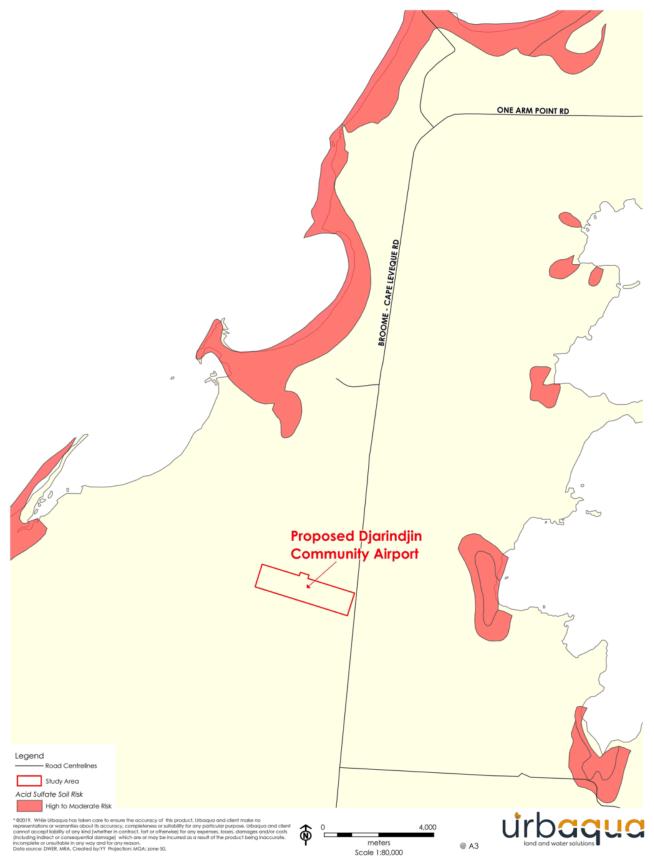

#### <u>Site and Surrounds</u>

Lot 297 Broome-Cape Leveque Road is a 1,541ha property in the Dampier Peninsula. The Scheme Amendment is proposed over a 309ha portion of the site, located approximately 170km north of Broome on the western side of the Broome-Cape Leveque Road about 8km south of Djarindjin.