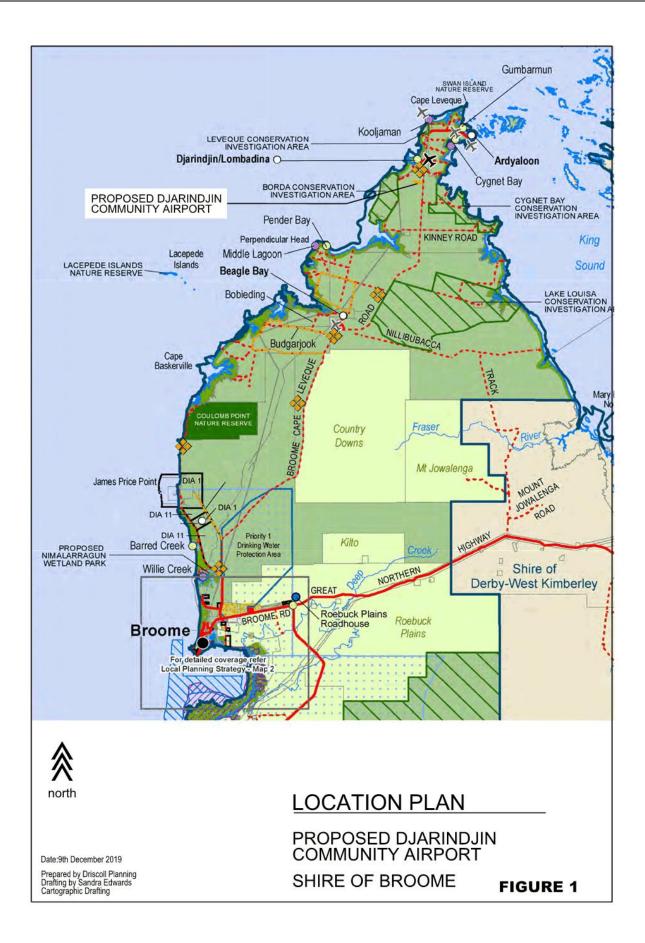

#### <u>Site and Surrounds</u>

Lot 297 Broome-Cape Leveque Road is a 1,541ha property in the Dampier Peninsula. The Scheme Amendment is proposed over a 309ha portion of the site, located approximately 170km north of Broome on the western side of the Broome-Cape Leveque Road about 8km south of Djarindjin.

The area, the subject of the Scheme Amendment, is currently undeveloped land and is located within the area leased to the Djarindjin Aboriginal Corporation from the State of WA, which is valid until 2041.