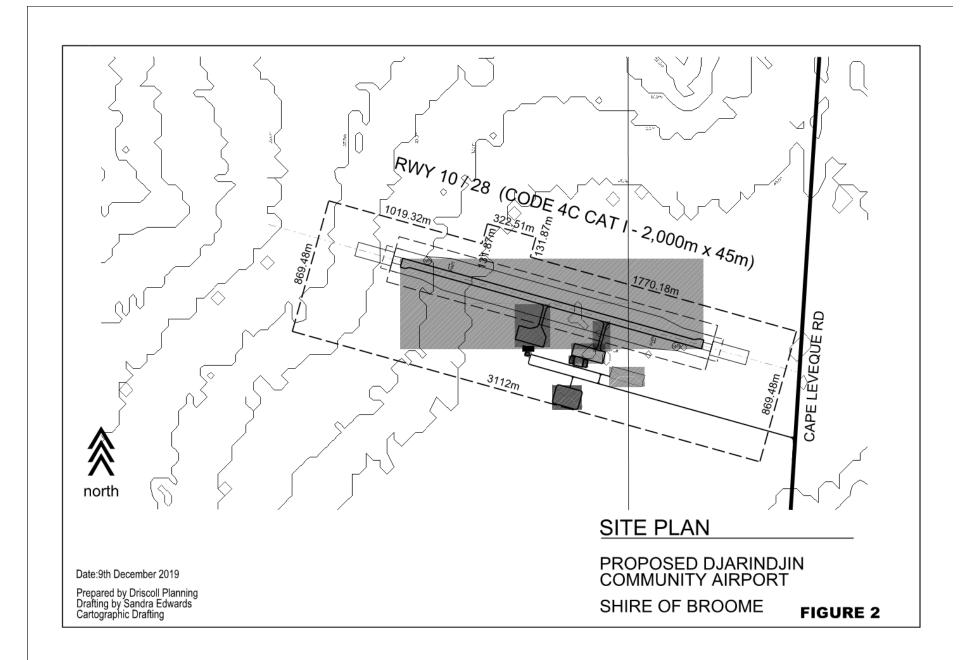

- An airstrip capable of taking up to a B717 or Fokker 100 fixed-wing aircraft;
- Taxiways, a heliport, hangars and facilities for helicopter operations and maintenance;
- A passenger terminal to handle up to 150 passengers arriving and departing each day;
- Associated facilities including air traffic control tower, fuel farm, apron and taxiway, vehicle parking and road access from Broome-Cape Leveque Road;
- A Runway Approach Lighting System to allow day and night operations; and
- Accommodation facilities for up to 50 rooms to support touring (fly in, fly out), helicopter pilots, engineers and trainees.