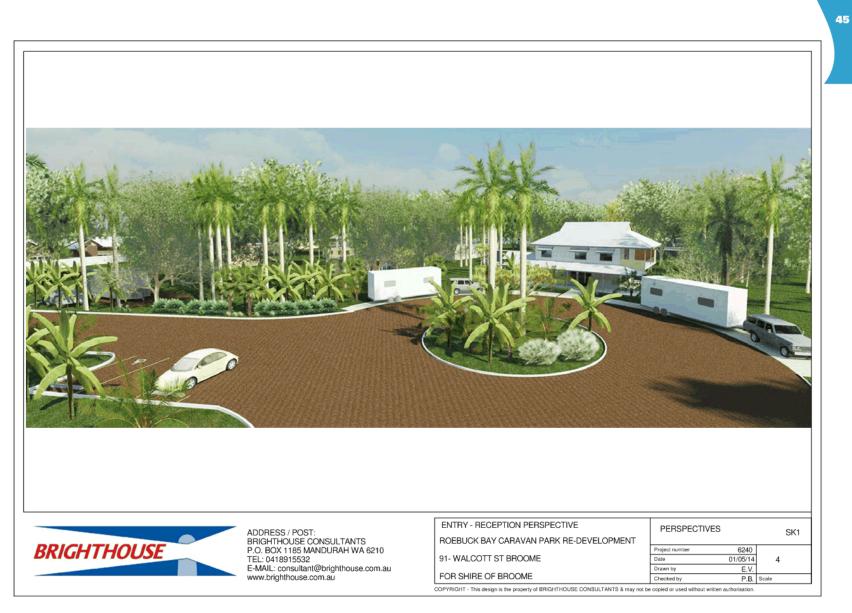

#### Question One (1) - Item 9.2.1 Major Land Transaction - Roebuck Bay Caravan Park Lease

Given that the proposed lease allows for a term of up to 40 years, and that the coastal modelling only covers another 20 years, and ongoing legal action against other Shire Council's in Australia by property owners seeking compensation based on the approval for development by Shires in areas that are subsequently inundated by sea level rise;

#### Response provide by the Chief Executive Officer:

The Shire of Broome has engaged a coastal engineering firm to complete a Geotechnical and Coastal Erodibility Investigation of the Roebuck Bay Caravan Park site. This report is currently being finalised. The report will assist with informing the level of risk to Council for this site and inform management options.

The Shire of Broome is aware of coastal processes and their impact on the Roebuck Bay Caravan Park shoreline. In 2017 the Shire of Broome completed the Coastal Hazard Risk Management and Adaptation Plan (CHRMAP), found on the Shire website. A weblink to this will be provided in the minutes.

Weblink to the Coastal Hazard Risk Management and Adaptation Plan: www.broome.wa.gov.au/Building-Development/Major-Projects/Broome-Townsite-Coastal-Hazard-Risk-Management-and-Adaptation-Plan-CHRMAP

In early 2020, the Shire of Broome engaged a coastal engineering firm to further investigate this risk and complete a Geotechnical and Coastal Erodibility Investigation. This report is being finalised and will recommend coastal adaptation options and inform future land use at Roebuck Bay Caravan Park.