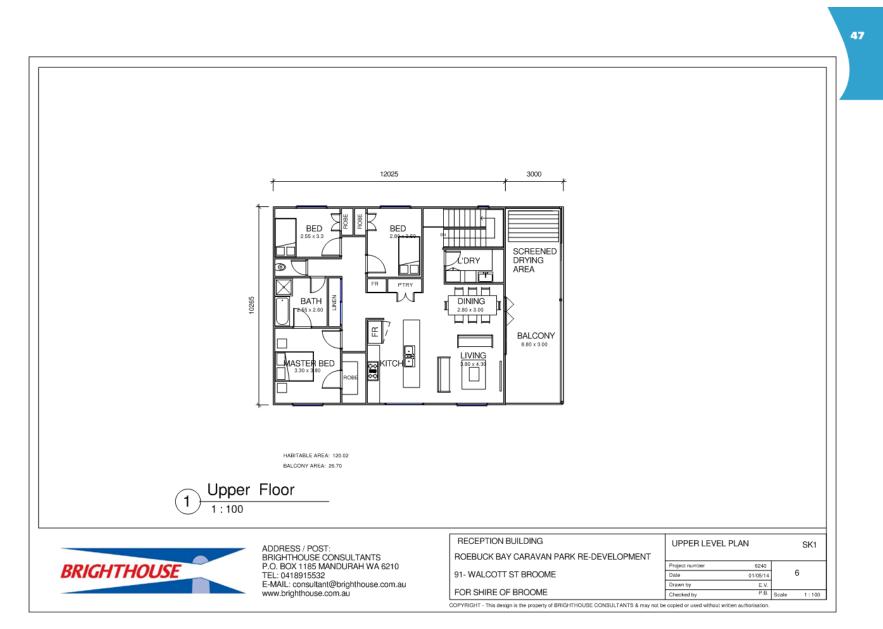

structures reflects poorly on the Shire of Broome as the owners of the property and the Lessee as operators.

The lack of quality accommodation is a forgone opportunity to attract high yield visitors, and extend the shoulder seasons.

It is considered that the Shire of Broome would need to provide potential developers with lease rental assistance, in to help cover the cost of establishing services infrastructure, facilities and amenities at the site and make the much-needed redevelopment of the park viable.



# **APPENDIX**

1 Concept Drawings

2 Financial Projections

3 Quantity Surveyor's Report



Roebuck Bay Caravan Park Master Plan – Brighthouse 2014

























#### Item 9.2.1 - MAJOR LAND TRANSACTION - BUSINESS PLAN (ROEBUCK BAY CARAVAN PARK AND TOWN BEACH CAFE)

















#### Item 9.2.1 - MAJOR LAND TRANSACTION - BUSINESS PLAN (ROEBUCK BAY CARAVAN PARK AND TOWN BEACH CAFE)



BRIGHTHOUSE



















**APPENDIX 2 - Financial Projections** 



Roebuck Bay Caravan Park Master Plan – Brighthouse 2014

| P&L BUDGET PROJECTIONS                                                                                                                                                                                                                                                                                                                                                                                                                      | Stage 1-2 Only