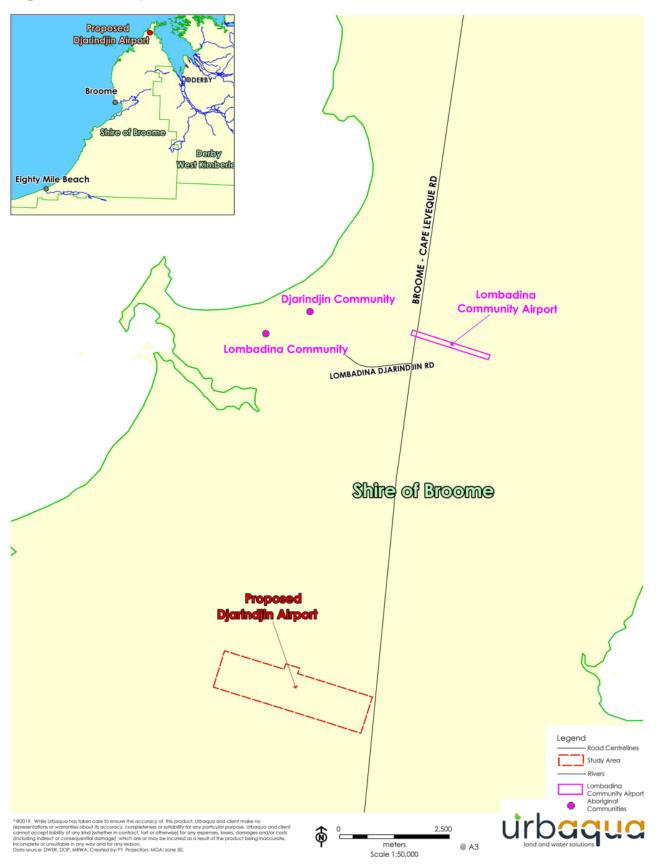

#### <u>Site and Surrounds</u>

Lot 297 Broome-Cape Leveque Road is a 1,541ha property in the Dampier Peninsula. The Scheme Amendment is proposed over a 309ha portion of the site, located approximately 170km north of Broome on the western side of the Broome-Cape Leveque Road about 8km south of Djarindjin.

The current Djarindjin airstrip is recognised as a district airstrip with the only future airport provided for in the LPS being the relocation of the current airport in Broome, from the centre of town, to a new site adjacent to the Broome Road Industrial precinct. The development of a new airport at Djarindjin, providing for direct fixed-wing aircraft, is inconsistent with section 2.4.11 of the LPS.

Maintain and manage areas where the cultural use of resources can continue to occur and where development of compatible uses is considered on a case-by-case basis.

The DPPS classifies the existing Djarindjin / Lombadina area as a District Airstrip and outlines the primary purposes for airstrip is for emergency services and as a stopping point for other industries such as tourism and oil and gas.