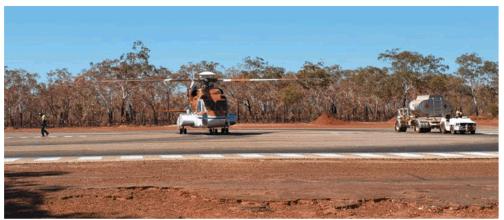

- An airstrip capable of taking up to a B717 or Fokker 100 fixed-wing aircraft;
- Taxiways, a heliport, hangars and facilities for helicopter operations and maintenance;
- A passenger terminal to handle up to 150 passengers arriving and departing each day;
- Associated facilities including air traffic control tower, fuel farm, apron and taxiway, vehicle parking and road access from Broome-Cape Leveque Road;
- A Runway Approach Lighting System to allow day and night operations; and
- Accommodation facilities for up to 50 rooms to support touring (fly in, fly out), helicopter pilots, engineers and trainees.

The current Djarindjin airstrip is recognised as a district airstrip with the only future airport provided for in the LPS being the relocation of the current airport in Broome, from the centre of town, to a new site adjacent to the Broome Road Industrial precinct. The development of a new airport at Djarindjin, providing for direct fixed-wing aircraft, is inconsistent with section 2.4.11 of the LPS.