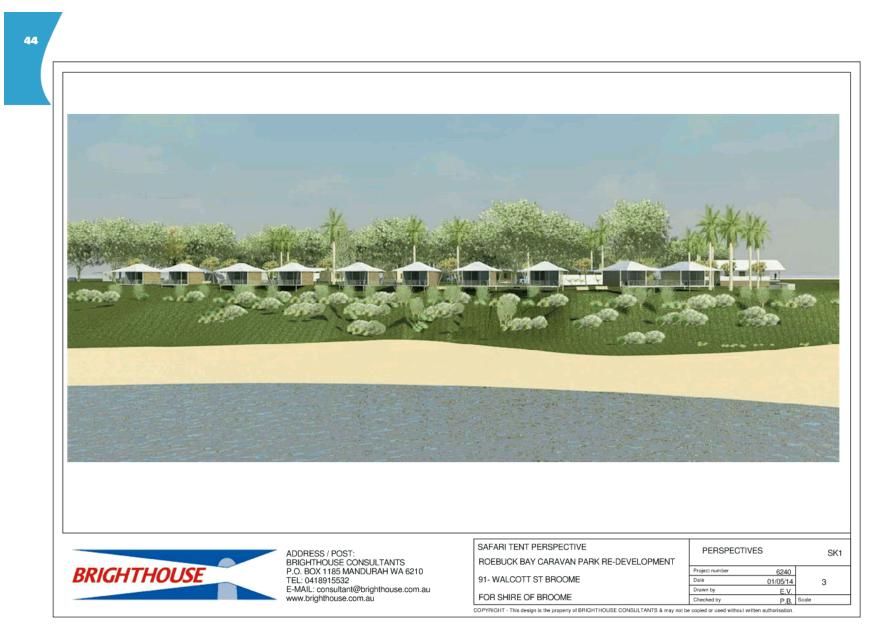

#### Question One (1) - Item 9.2.1 Major Land Transaction - Roebuck Bay Caravan Park Lease

Given that the proposed lease allows for a term of up to 40 years, and that the coastal modelling only covers another 20 years, and ongoing legal action against other Shire Council's in Australia by property owners seeking compensation based on the approval for development by Shires in areas that are subsequently inundated by sea level rise;

#### Response provide by the Chief Executive Officer:

The Shire of Broome has engaged a coastal engineering firm to complete a Geotechnical and Coastal Erodibility Investigation of the Roebuck Bay Caravan Park site. This report is currently being finalised. The report will assist with informing the level of risk to Council for this site and inform management options.

The Shire of Broome is aware of coastal processes and their impact on the Roebuck Bay Caravan Park shoreline. In 2017 the Shire of Broome completed the Coastal Hazard Risk Management and Adaptation Plan (CHRMAP), found on the Shire website. A weblink to this will be provided in the minutes.

Weblink to the Coastal Hazard Risk Management and Adaptation Plan: www.broome.wa.gov.au/Building-Development/Major-Projects/Broome-Townsite-Coastal-Hazard-Risk-Management-and-Adaptation-Plan-CHRMAP

In early 2020, the Shire of Broome engaged a coastal engineering firm to further investigate this risk and complete a Geotechnical and Coastal Erodibility Investigation. This report is being finalised and will recommend coastal adaptation options and inform future land use at Roebuck Bay Caravan Park.