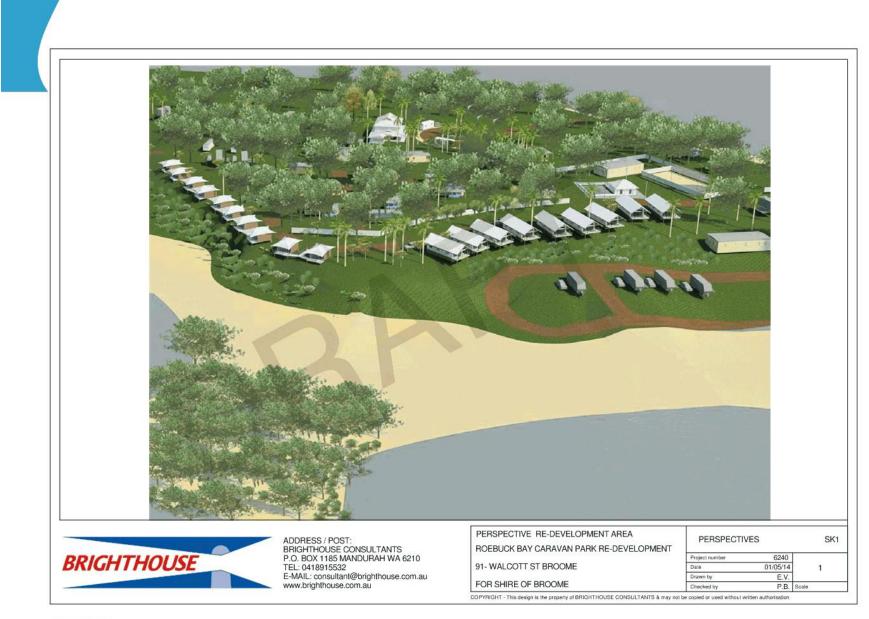

#### Question One (1) - Item 9.2.1 Major Land Transaction - Roebuck Bay Caravan Park Lease

Given that the proposed lease allows for a term of up to 40 years, and that the coastal modelling only covers another 20 years, and ongoing legal action against other Shire Council's in Australia by property owners seeking compensation based on the approval for development by Shires in areas that are subsequently inundated by sea level rise;

#### Response provide by the Chief Executive Officer:

The Shire of Broome has engaged a coastal engineering firm to complete a Geotechnical and Coastal Erodibility Investigation of the Roebuck Bay Caravan Park site. This report is currently being finalised. The report will assist with informing the level of risk to Council for this site and inform management options.

The Shire of Broome is aware of coastal processes and their impact on the Roebuck Bay Caravan Park shoreline. In 2017 the Shire of Broome completed the Coastal Hazard Risk Management and Adaptation Plan (CHRMAP), found on the Shire website. A weblink to this will be provided in the minutes.

Weblink to the Coastal Hazard Risk Management and Adaptation Plan: www.broome.wa.gov.au/Building-Development/Major-Projects/Broome-Townsite-Coastal-Hazard-Risk-Management-and-Adaptation-Plan-CHRMAP

In early 2020, the Shire of Broome engaged a coastal engineering firm to further investigate this risk and complete a Geotechnical and Coastal Erodibility Investigation. This report is being finalised and will recommend coastal adaptation options and inform future land use at Roebuck Bay Caravan Park.