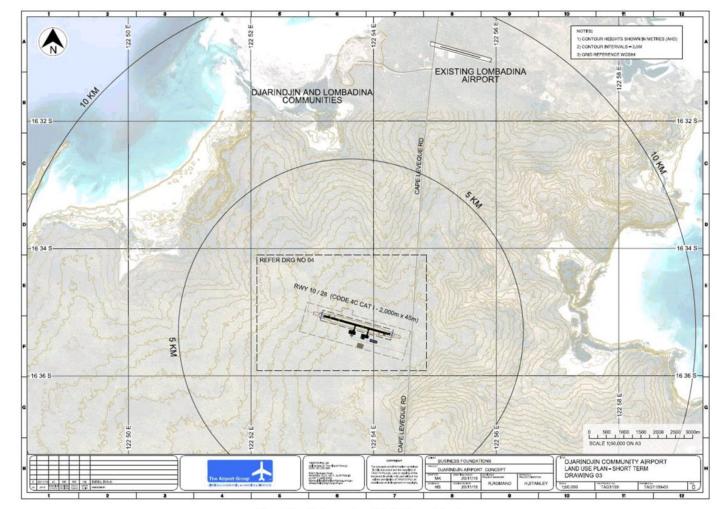

#### <u>Site and Surrounds</u>

Lot 297 Broome-Cape Leveque Road is a 1,541ha property in the Dampier Peninsula. The Scheme Amendment is proposed over a 309ha portion of the site, located approximately 170km north of Broome on the western side of the Broome-Cape Leveque Road about 8km south of Djarindjin.

The area, the subject of the Scheme Amendment, is currently undeveloped land and is located within the area leased to the Djarindjin Aboriginal Corporation from the State of WA, which is valid until 2041.

#### <u>The Proposal</u>

The Scheme Amendment seeks to rezone the land from 'Culture and Natural Resources' to 'Special Use Site – Djarindjin Community Airport'.

If the rezoning is supported, it would enable the following development:

- An airstrip capable of taking up to a B717 or Fokker 100 fixed-wing aircraft;
- Taxiways, a heliport, hangars and facilities for helicopter operations and maintenance;
- A passenger terminal to handle up to 150 passengers arriving and departing each day;
- Associated facilities including air traffic control tower, fuel farm, apron and taxiway, vehicle parking and road access from Broome-Cape Leveque Road;
- A Runway Approach Lighting System to allow day and night operations; and
- Accommodation facilities for up to 50 rooms to support touring (fly in, fly out), helicopter pilots, engineers and trainees.

The current Djarindjin airstrip is recognised as a district airstrip with the only future airport provided for in the LPS being the relocation of the current airport in Broome, from the centre of town, to a new site adjacent to the Broome Road Industrial precinct. The development of a new airport at Djarindjin, providing for direct fixed-wing aircraft, is inconsistent with section 2.4.11 of the LPS.