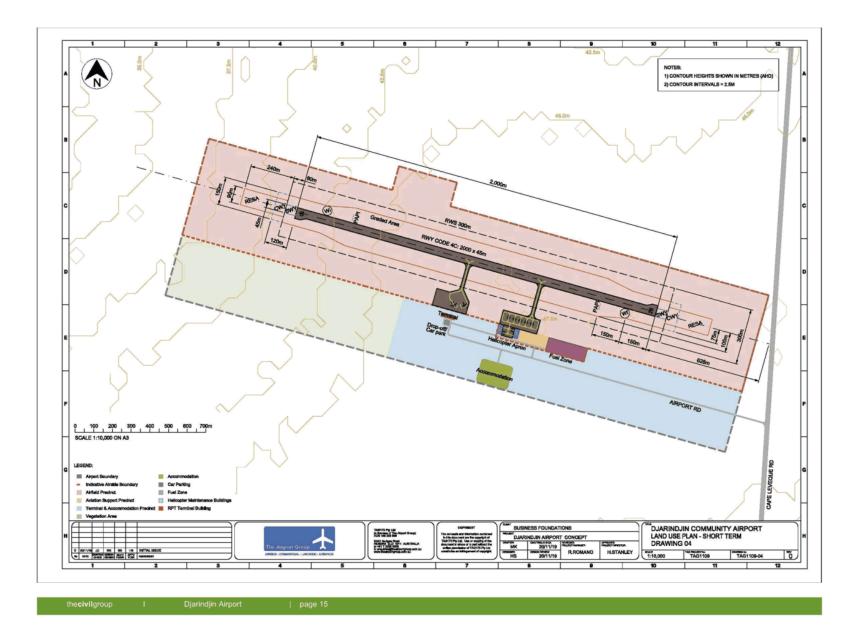

- An airstrip capable of taking up to a B717 or Fokker 100 fixed-wing aircraft;
- Taxiways, a heliport, hangars and facilities for helicopter operations and maintenance;
- A passenger terminal to handle up to 150 passengers arriving and departing each day;
- Associated facilities including air traffic control tower, fuel farm, apron and taxiway, vehicle parking and road access from Broome-Cape Leveque Road;
- A Runway Approach Lighting System to allow day and night operations; and
- Accommodation facilities for up to 50 rooms to support touring (fly in, fly out), helicopter pilots, engineers and trainees.

A full copy of the Scheme Amendment Report, detailing the amendment proposal and applicant's justification, can be accessed in **Attachment No 2**.

To support the Scheme Amendment request the applicant has supplied the following:

- Airport Land Use Plan Report (refer **Appendix 3**);
- Geotechnical Report (refer Appendix 3);
- Civil Engineering Report (refer Appendix 3); and
- Economic and Social Impact Assessment (refer Attachment No 4).