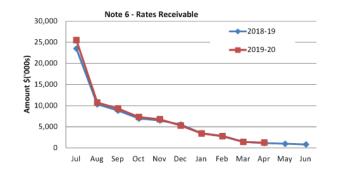

|
| Non Cash Item             |

| Note | 6: | RECEIVABLES |
|------|----|-------------|
|      |    |             |

| Receivables - Rates Receivable | YTD 30 Apr 2020 | 30 Jun 2019  |
|--------------------------------|-----------------|--------------|
|                                | \$              | \$           |
| Opening Arrears Previous Years | 755,320         | 635,058      |
| Levied this year               | 23,159,966      | 22,392,627   |
| Less Collections to date       | (22,706,763)    | (22,272,365) |
| Equals Current Outstanding     | 1,208,523       | 755,320      |
|                                |                 |              |
| Net Rates Collectable          | 1,208,523       | 755,320      |
| % Collected                    | 94.95%          | 96.72%       |



#### Comments/Notes - Receivables Rates

\* NOTE - Rates were raised on 19 July 2019 and are due on 22 August 2019

\*\*NOTE - The calculation of percentage of Rates collected only reports on current Rates, Arrears and Back Rates. For a full breakdown on Rates received, please see the Rates Receipt Statement in the info bulletin

**Receivables - General** Credit\* 30 Days 60 Days 90+Days Current Ś Ś Ś Ś Receivables - General 227,569 452,717 883,762 106,117 (69,049) **Total Receivables General Outstanding** 1,601,116

Amounts shown above include GST (where applicable)



#### **Comments/Notes - Receivables General**

\* Note - A credit refers to a debtor paying more than required in the current billing period. It sits as a credit against the account until the following period when it is a