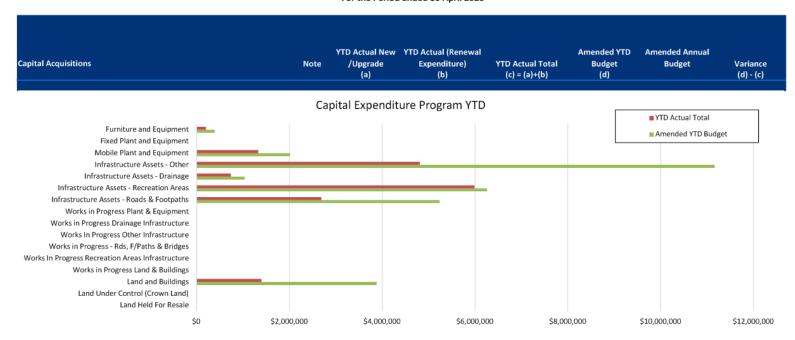

|                                                                                                                                                                                                  |
| 17,150,858 | 29,978,996 | 35,865,267                                                         | (12,828,138)                                                                                                                                                                                     |
|            | 0          | 0 3,250,000<br>358,163 479,268<br>0 254,334<br>9,227,262 6,519,692 | 0         3,250,000         3,250,000           358,163         479,268         554,055           0         254,334         (7,306,137)           9,227,262         6,519,692         15,611,339 |



SHIRE OF BROOME STATEMENT OF CAPITAL ACQUSITIONS AND CAPITAL FUNDING For the Period Ended 30 April 2020

### SHIRE OF BROOME STATEMENT OF BUDGET AMENDMENTS (Statutory Reporting Program) For the Period Ended 30 April 2020

|                                        | Adopted Budget | Adopted Budget<br>Amendments<br>(Note 5) | Amended Annual<br>Budget<br>(a) |
|----------------------------------------|----------------|------------------------------------------|---------------------------------|
| Operating Revenues                     | \$             | \$                                       | \$                              |
| Governance                             | 375,532        | 76,114                                   | 451,646                         |
| General Purpose Funding -