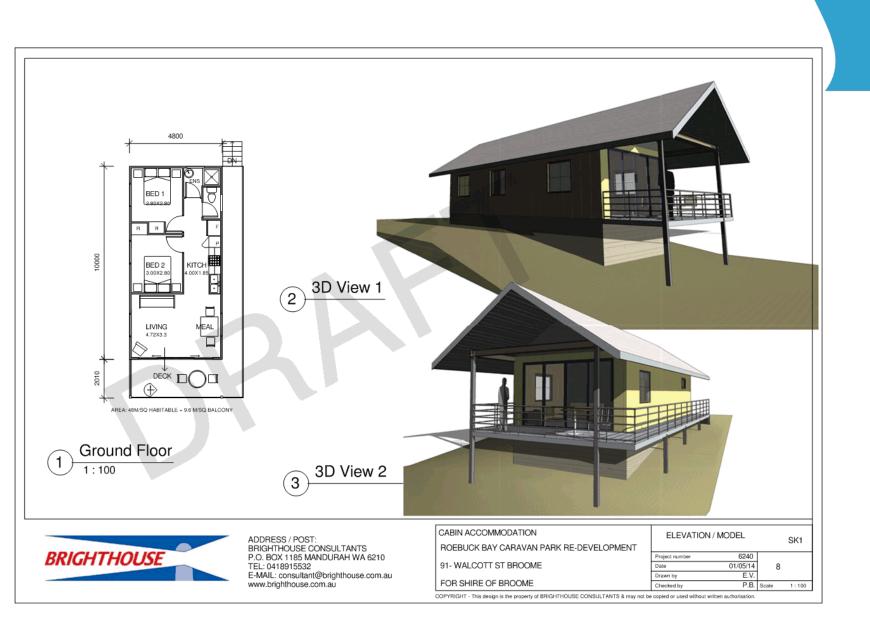

#### Question One (1) - Item 9.2.1 Major Land Transaction - Roebuck Bay Caravan Park Lease

Given that the proposed lease allows for a term of up to 40 years, and that the coastal modelling only covers another 20 years, and ongoing legal action against other Shire Council's in Australia by property owners seeking compensation based on the approval for development by Shires in areas that are subsequently inundated by sea level rise;

a) What action will the Shire take to ensure that the ratepayers are not liable for any loss suffered by the leaseholder caused by any impact of sea level rise, higher tide levels and inundation?

b) Will the Shire include a legally binding indemnity that the leaseholder will indemnify the Shire for any costs incurred by the Shire in maintaining the land, including but not limited to the construction of a sea wall? And an indemnity for any loss of income due to the inability of the landlord to use the lease area for the purposes intended?

#### Response provide by the Chief Executive Officer:

The Shire of Broome has engaged a coastal engineering firm to complete a Geotechnical and Coastal Erodibility Investigation of the Roebuck Bay Caravan Park site. This report is currently being finalised. The report will assist with informing the level of risk to Council for this site and inform management options.

The Shire of Broome is aware of coastal processes and their impact on the Roebuck Bay Caravan Park shoreline. In 2017 the Shire of Broome completed the Coastal Hazard Risk Management and Adaptation Plan (CHRMAP), found on the Shire website. A weblink to this will be provided in the minutes.

Weblink to the Coastal Hazard Risk Management and Adaptation Plan: www.broome.wa.gov.au/Building-Development/Major-Projects/Broome-Townsite-Coastal-Hazard-Risk-Management-and-Adaptation-Plan-CHRMAP

In early 2020, the Shire of Broome engaged a coastal engineering firm to further investigate this risk and complete a Geotechnical and Coastal Erodibility Investigation. This report is being finalised and will recommend coastal adaptation options and inform future land use at Roebuck Bay Caravan Park.

All leases of this space require approval from the Minster for Lands. Department of Planning, Lands and Heritage are also aware of the coastal risks identified at this location.