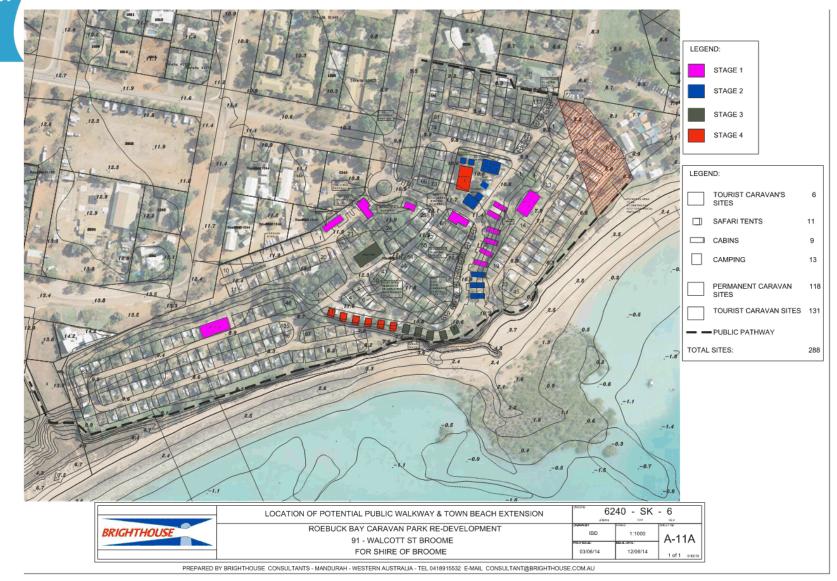

#### Question One (1) - Item 9.2.1 Major Land Transaction - Roebuck Bay Caravan Park Lease

Given that the proposed lease allows for a term of up to 40 years, and that the coastal modelling only covers another 20 years, and ongoing legal action against other Shire Council's in Australia by property owners seeking compensation based on the approval for development by Shires in areas that are subsequently inundated by sea level rise;