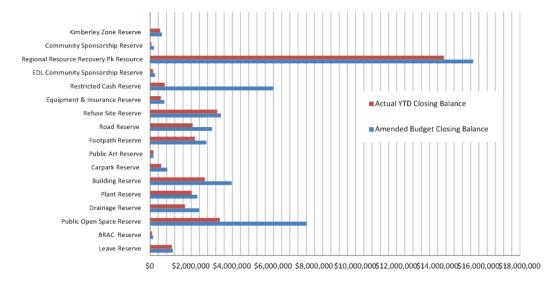

Liquidity increased at the start of the financial year by \$26.554M due mainly to the issuance of rates. Liquidity is a combination of unrestricted cash, Current Debtors (including Rates), and Current Creditors. The Shire of Broome's current position (representing liquidity) can be found in Note 3. The recognition of Reserve transfers has also occurred in June 2019 reducing liquidity significantly, as demonstrated by the sharp decline between May and June 2019.

2. Rates were raised in July with payment due 35 days after issuing. Total Rates raised for the year was \$23.16M with total outstanding rates YTD at \$1.21M.

This information is to be read in conjunction with the accompanying Financial Statements and notes.



Year To Date Reserve Balance to End of Year Estimate (Refer Note 7)



### Comments

\*Amended Budget Closing balance is the forecast of the closing balance after all budgeted transfers to and from reserve have been performed. At this time there have been no transactions to or from reserve other than to recognise interest earned on reserve investments. All interest earned on Reserve investments is recorded on reserve at the end of each month.

This information is to be read in conjunction with the accompanying Financial Statements and notes.



Shire of Broome Monthly Summary Information For the Period Ended 30 April 2020

### Expenditure



### Comments

Explanation on material variances are presented in note 2.

This information is to be read in conjunction with the accompanying Financial Statements and notes.

### SHIRE OF BROOME STATEMENT OF FINANCIAL A