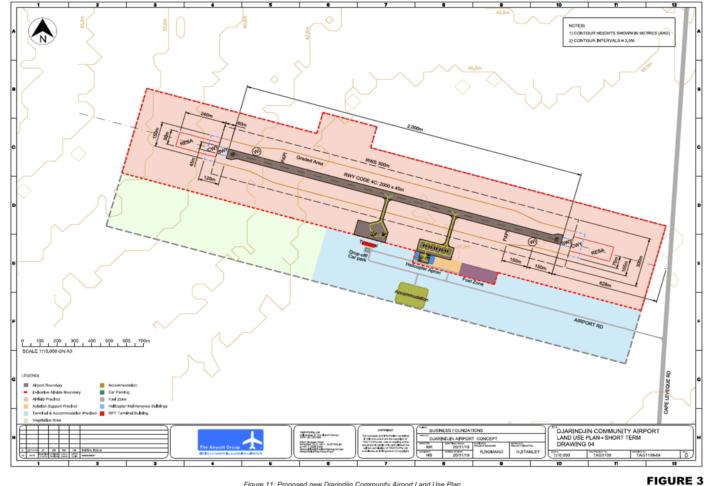

- An airstrip capable of taking up to a B717 or Fokker 100 fixed-wing aircraft;
- Taxiways, a heliport, hangars and facilities for helicopter operations and maintenance;
- A passenger terminal to handle up to 150 passengers arriving and departing each day;
- Associated facilities including air traffic control tower, fuel farm, apron and taxiway, vehicle parking and road access from Broome-Cape Leveque Road;
- A Runway Approach Lighting System to allow day and night operations; and
- Accommodation facilities for up to 50 rooms to support touring (fly in, fly out), helicopter pilots, engineers and trainees.

The amendment proposes to rezone the subject portion of the site from 'Culture and Natural Resource Use' to 'Special Use Zone - Djarindjin Community Airport'. If approved this would enable the owners of the land to submit a development application for the proposed land uses described above.