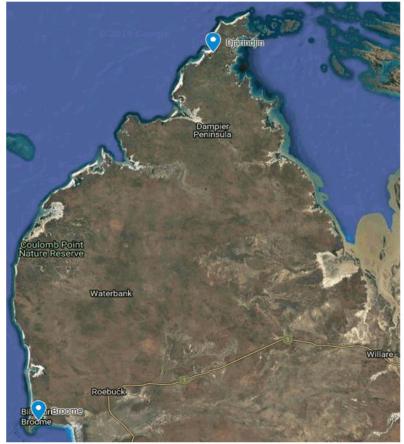

#### <u>Site and Surrounds</u>

Lot 297 Broome-Cape Leveque Road is a 1,541ha property in the Dampier Peninsula. The Scheme Amendment is proposed over a 309ha portion of the site, located approximately 170km north of Broome on the western side of the Broome-Cape Leveque Road about 8km south of Djarindjin.

The area, the subject of the Scheme Amendment, is currently undeveloped land and is located within the area leased to the Djarindjin Aboriginal Corporation from the State of WA, which is valid until 2041.

The current Djarindjin airstrip is recognised as a district airstrip with the only future airport provided for in the LPS being the relocation of the current airport in Broome, from the centre of town, to a new site adjacent to the Broome Road Industrial precinct. The development of a new airport at Djarindjin, providing for direct fixed-wing aircraft, is inconsistent with section 2.4.11 of the LPS.