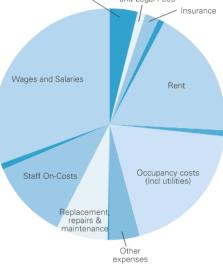

of construction, adding to the current nominal total of 325 sites.

The first stage of the caravan park re-development is estimated to be operational by the beginning of year 2. The first year being construction, the total development cost has been estimated at \$7,062,869. Stage 1 redevelopment and construction costs are estimated to be \$5,063,894.

As shown in the chart below, powered caravan sites constitute nearly half of all revenue. However cabins and safari tents ere by far the highest margin products.

The breakdown of average expenses by item is shown below. The key expense items are in line with industry benchmarks determined by Ibis.



Source of Accommodation Revenue

# Share of Expenses Accomodation Supplies & Promotions Accounting and Legal Fees Wages and Salaries Rent

27



### 28

# **Financial Evaluation**

### **Profit and Loss**

Across the 15 year investment evaluation period of the park, EBITDA as a percentage is very stable ranging from 43% to 46.4%. Operating Budgets have been projected over a 15 year term, to give a more complete assessment of the viability of the project. The model shows a net profit after tax from the second year (first year is primarily development).

The EBITDA per cent of net tangible assets is 8.07 per cent from year 2 onwards, dropping to 6.17 per cent during the second stage of development and levelling off at 7.98% from year 6 onwards.

Profit and losses results are shown in periodic stages in the table and across the 15 year investment evaluation period in the graph below.

Revenue, EBITDA, operating profit and NPAT all i