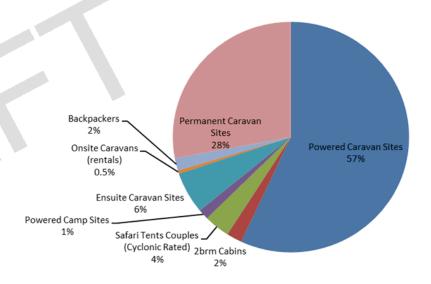

ly attractive than the proposal in this addendum.

However, readers should not rely on the 2014 calculations. Market conditions have changed since that evaluation was completed. There is no indication that the financial evaluation in the Master Plan (May 2014) could be achieved in the

current market, even if it was updated with the new assumptions/inputs in this analysis. The distribution of the NPV (when using a discount rate of 7%) is shown in the image below.

#### NPV Asset Valuation Distribution

When using a discount rate of 7%, Powered Caravan Sites contributes 57% NPV returns given it only accounts for 55% of the total number of accommodation units. Meanwhile Safari Tents contribute 4% to the NPV returns, whilst it only accounts for 2% of the total number of accommodation units.



#### **Financial statement analysis**

The following section describes and analyses the outputs of the financial statement obtained from the modelling. Refer to Appendix [2] for detailed financial statements.

#### **Profit and loss**

Revenue, EBITDA, operating profit and NPAT all improve throughout the life of the project and are well within the accepted minimum levels for a positive investment decision.

Over the 15-year assessment period, EBITDA averages a healthy 36%. Meanwhile, Operating Profit improves from 16% in year 5 to 26% in year 15, as interest expense and depreciation naturally tail off.

Most notably, operating profit is positive from year 1 (at \$383k) and steadily increases to \$570k in year 5 (i.e. the first of operation after the development has completed). The strate