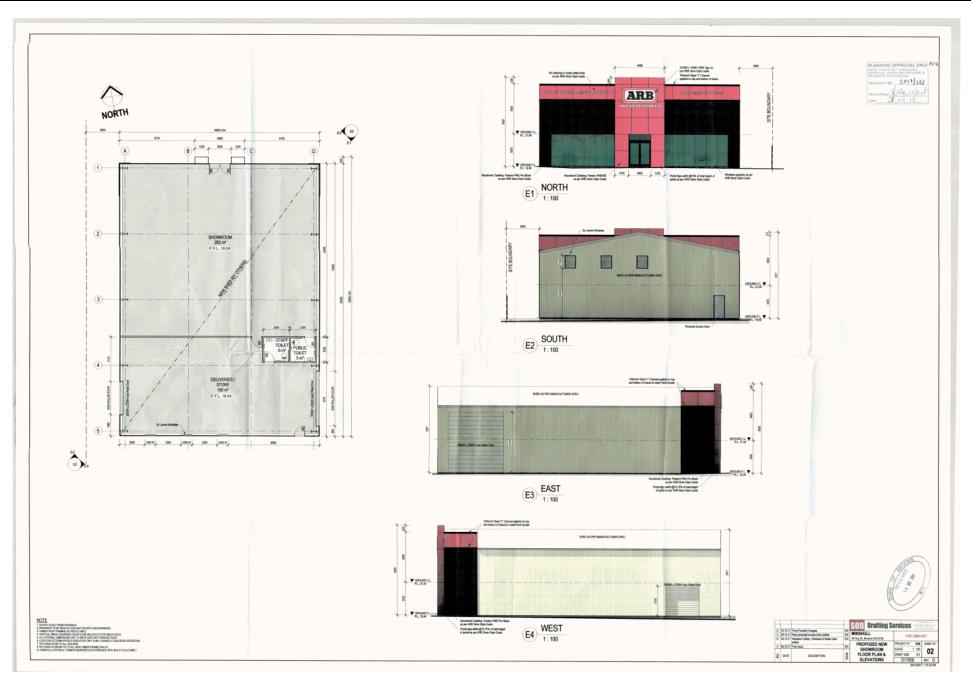

gineering plan must show a minimum 300mm clearance from the edge of footpaths to any solid obstruction.
- h) With regard to Condition 2) above, the landscaping plan must be drawn to an appropriate scale and show the following:

- The location and type of new trees and shrubs (including an estimate of ultimate girth and canopy sizes demonstrating capacity to provide shading of parking areas) that are proposed to be installed as part of landscaping;
- j) Those areas that are to be reticulated or irrigated;
- k) A minimum area of landscaping 1 metre wide to be installed and a minimum area of 1sqm around proposed tree trunks to be kept clear of impervious material.

1000

Dated: 27-02-18

Signed:

Kirsten Wood Manager Planning and Building Services

For and on behalf of the Shire of Broome







Scale 1:500

Job No .:

CP-351-19

Stage / Revision: WD-06







-

AS SHOWN

PAGE SIZE: A2

RF

Issued To



- BEAM C20015 CHANNELS. REFER TO ENGINEER'S DOCUMENTATION
- STEEL COLUMN 89 SHS 5MM, 450 GRADE, REFER TO ENGINEER'S DOCUMENTATION 801
- CLADDING & LINING 9.13.01 BONDOR PANEL 100WN - INSTALLED TO MANUFACTURER'S REQUIREMENTS. PAINT FINISHED.
- LEGEND 23 DHO





Rev. Da

Minshull Mechanical

\_\_\_\_

WD-03



#### SHIRE OF BROOME GENERAL ROAD STANDARDS

#### 1.0 CARPARK CONSTRUCTION

PAVEMENT CONSTRUCTION TO CONSIST OF THE PREPARATION OF EXISTING SUB GRADE AND A BASE COURSE OF APPROVED ROAD BASE MIX.

#### 2.0 SUBGRADE

SUBGRADE PREPARATION SHALL BE CARRIED OUT IN ALL AREAS WHERE PAVEMENT IS TO BE CONSTRUCTED AND COMPACTED TO NOT LESS THAN 95% MDD. ALL ALLOWANCES SHALL BE MADE