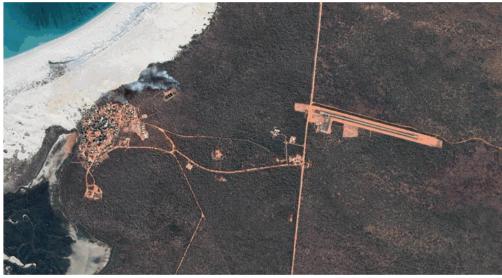

#### <u>Site and Surrounds</u>

Lot 297 Broome-Cape Leveque Road is a 1,541ha property in the Dampier Peninsula. The Scheme Amendment is proposed over a 309ha portion of the site, located approximately 170km north of Broome on the western side of the Broome-Cape Leveque Road about 8km south of Djarindjin.

- An airstrip capable of taking up to a B717 or Fokker 100 fixed-wing aircraft;
- Taxiways, a heliport, hangars and facilities for helicopter operations and maintenance;
- A passenger terminal to handle up to 150 passengers arriving and departing each day;
- Associated facilities including air traffic control tower, fuel farm, apron and taxiway, vehicle parking and road access from Broome-Cape Leveque Road;
- A Runway Approach Lighting System to allow day and night operations; and
- Accommodation facilities for up to 50 rooms to support touring (fly in, fly out), helicopter pilots, engineers and trainees.

The current Djarindjin airstrip is recognised as a district airstrip with the only future airport provided for in the LPS being the relocation of the current airport in Broome, from the centre of town, to a new site adjacent to the Broome Road Industrial precinct. The development of a new airport at Djarindjin, providing for direct fixed-wing aircraft, is inconsistent with section 2.4.11 of the LPS.

Maintain and manage areas where the cultural use of resources can continue to occur and where development of compatible uses is considered on a case-by-case basis.

The DPPS classifies the existing Djarindjin / Lombadina area as a District Airstrip and outlines the primary purposes for airstrip is for emergency services and as a stopping point for other industries such as tourism and oil and gas.