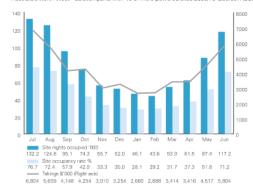

| 199    |
| Unpowered sites                                       | 3,695  |
| Overflow sites                                        |        |
| Total Short Stay Caravan and<br>Camping Sites         | 7,591  |
| Onsite tourist vans, cabins, chalets, park homes      | 460    |
| Other                                                 | 30     |
| Total Short Stay Capacity                             | 8,081  |
| Permanent Park Homes / onsite vans                    | 1,688  |
| Semi-Permanent Park Homes / On Site<br>Vans / Storage | 439    |
| Total Long Term/ Long Stay Capacity                   | 2,127  |
| Total Capacity                                        | 10,208 |

Australia's North West - Caravan parks with 40 or more powered sites 2009/10 (Sourse: ABS)



#### **Broome Market Analysis**

#### Snapshot of Broome

The following snapshot is taken from The Brighthouse Report: A Strategic Approach to Caravan and Camping Tourism in Western Australia:

| Local Government Area                                                                                                                                                       | Broome  |  |
|-----------------------------------------------------------------------------------------------------------------------------------------------------------------------------|---------|--|
| Tourism Region: Australia's North West                                                                                                                                      |         |  |
| Priority (as per The Brighthouse Re