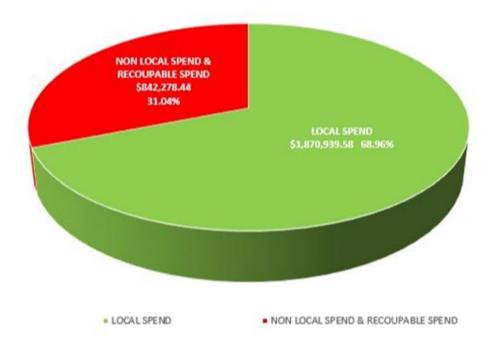

val to be paid is to be prepared each month showing
    - (a) for each account which requires council authorisation in that month
      - (i) the payee's name; and
      - (ii) the amount of the payment; and
      - (iii) sufficient information to identify the transaction; and
    - (b) the date of the meeting of the Council to which the list is to be presented.
  - (3) A list prepared under sub regulation (1) or (2) is to be —

- (a) presented to the Council at the next ordinary meeting of the Council after the list is prepared; and
- (b) recorded in the minutes of that meeting.

# POLICY IMPLICATIONS

Nil.

# FINANCIAL IMPLICATIONS

List of payments made in accordance with budget and delegated authority. Payments can also be analysed as follows:

# SHIRE OF BROOME PAYMENTS - APRIL 2020



The above graph shows the percentage of local spend in comparison to non-local and recoupable spend for April 2020 after \$859,165.05 in personnel payments, \$2,240,813.98 in utilities and other non-local sole suppliers were excluded.

# RISK

The risk of Council not adopting this report is extreme as this will result in non-compliance with Regulation 13 of the Local Government (Financial Management) Regulations 1996.

The likelihood of this ever occurring is rare due to the CEO's implementation of procedures to ensure payment details are disclosed to Council in a timely manner, as well as Procurement and Purchasing policies which ensure these payments are made in accordance with budget and delegated authority and comply with Local Government (Financial Management) Regulations 1996.

# S