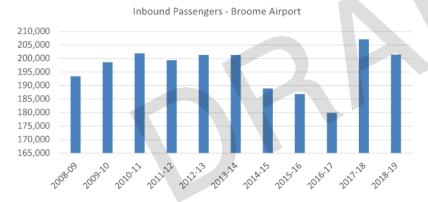

2010-11

2011-12

2012-13

2013-14

2014-15

2015-16

2016-17

2017-18

2018-19

Arrivals

193,425

198,647

201,926

199,419

201,351

201,343

188,925

186,907

179,912

207,089

201,438

## Arrivals at Broome Airport<sup>9</sup>

Broome Airport reported over 200,000 inbound arrivals in 2018-19.

Although the reported figures include residents returning and passengers transiting through Broome to connect with General Aviation flights onwards to other Kimberley destinations, the passenger data gives a good indication of the general tourism trends.

The arrivals data shows a dip from 2014 to 2017 then a strong recovery in 2017/18. Passenger traffic on the Perth to Broome route was the second-fastest growing in Australia for the 2018 financial year, up 19 per cent over the previous year.



In an effort to stimulate growth in visitation, Qantas, in partnership with Tourism WA and Australia's North West introduced year-round special weekend fares on flights between Perth and Broome starting from \$179 one way. The new fares started in August 2018 and has recently been extended until August 2020. Broome International Airport has indicated, following the successful trials of scheduled flights between Singapore and Broome in 2018 and 2019, there is strong interest in resuming and expanding the number of scheduled flights, one the new terminal construction is completed in 2021.

There was significant trade and consumer marketing of the Broome destination and the flight specials in the lead up to the commencement which could have been instrumental in the 2017/18 recovery in inbou