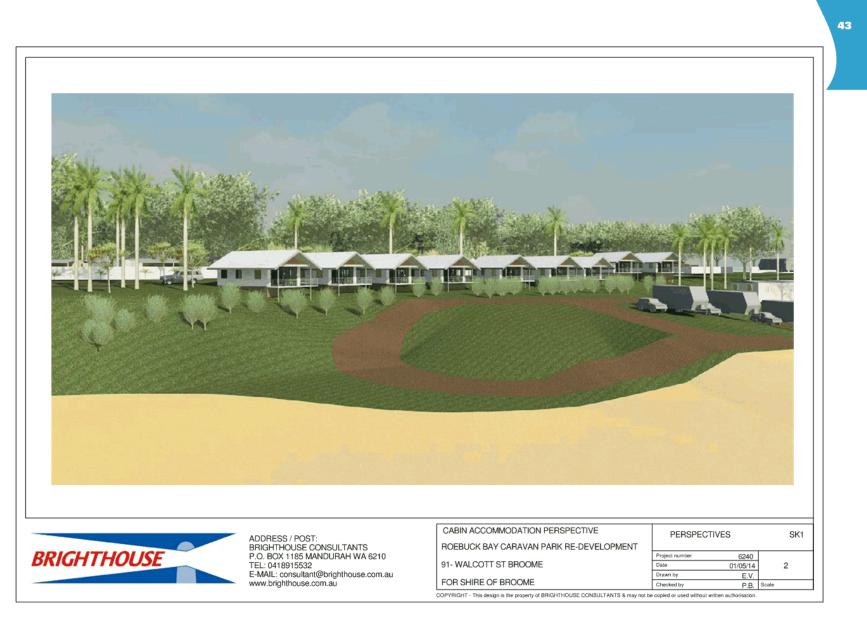

#### Question One (1) - Item 9.2.1 Major Land Transaction - Roebuck Bay Caravan Park Lease

Given that the proposed lease allows for a term of up to 40 years, and that the coastal modelling only covers another 20 years, and ongoing legal action against other Shire Council's in Australia by property owners seeking compensation based on the approval for development by Shires in areas that are subsequently inundated by sea level rise;

#### Response provide by the Chief Executive Officer:

The Shire of Broome has engaged a coastal engineering firm to complete a Geotechnical and Coastal Erodibility Investigation of the Roebuck Bay Caravan Park site. This report is currently being finalised. The report will assist with informing the level of risk to Council for this site and inform management options.

The Shire of Broome is aware of coastal processes and their impact on the Roebuck Bay Caravan Park shoreline. In 2017 the Shire of Broome completed the Coastal Hazard Risk Management and Adaptation Plan (CHRMAP), found on the Shire website. A weblink to this will be provided in the minutes.

Weblink to the Coastal Hazard Risk Management and Adaptation Plan: www.broome.wa.gov.au/Building-Development/Major-Projects/Broome-Townsite-Coastal-Hazard-Risk-Management-and-Adaptation-Plan-CHRMAP

In early 2020, the Shire of Broome engaged a coastal engineering firm to further investigate this risk and complete a Geotechnical and Coastal Erodibility Investigation. This report is being finalised and will recommend coastal adaptation options and inform future land use at Roebuck Bay Caravan Park.