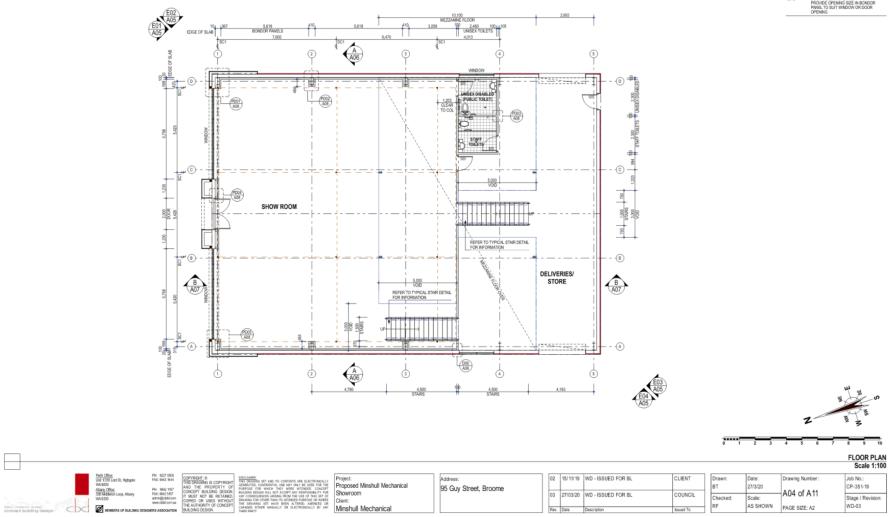

of parking areas) that are proposed to be installed as part of landscaping;
- j) Those areas that are to be reticulated or irrigated;
- k) A minimum area of landscaping 1 metre wide to be installed and a minimum area of 1sqm around proposed tree trunks to be kept clear of impervious material.

1000

Dated: 27-02-18

Signed:

Kirsten Wood Manager Planning and Building Services

For and on behalf of the Shire of Broome







Scale 1:500

Job No .:

CP-351-19

Stage / Revision: WD-06







-

AS SHOWN

PAGE SIZE: A2

RF

Issued To



- BEAM C20015 CHANNELS. REFER TO ENGINEER'S DOCUMENTATION
- STEEL COLUMN 89 SHS 5MM, 450 GRADE, REFER TO ENGINEER'S DOCUMENTATION 801
- CLADDING & LINING 9.13.01 BONDOR PANEL 100WN - INSTALLED TO MANUFACTURER'S REQUIREMENTS. PAINT FINISHED.
- LEGEND 23 DHO





Rev. Da

Minshull Mechanical

\_\_\_\_

WD-03



#### SHIRE OF BROOME GENERAL ROAD STANDARDS

#### 1.0 CARPARK CONSTRUCTION

PAVEMENT CONSTRUCTION TO CONSIST OF THE PREPARATION OF EXISTING SUB GRADE AND A BASE COURSE OF APPROVED ROAD BASE MIX.

#### 2.0 SUBGRADE

SUBGRADE PREPARATION SHALL BE CARRIED OUT IN ALL AREAS WHERE PAVEMENT IS TO BE CONSTRUCTED AND COMPACTED TO NOT LESS THAN 95% MDD. ALL ALLOWANCES SHALL BE MADE WITH THE MIXING AND ADJUSTMENT OF MOISTURE CONTENT OF THE PINDAN MATERIAL TO ACHIEVE THE COMPACTION REQUIRED AND LEVEL TOLERANCE (-30 mm + 5 mm) TO DESIGN LEVELS. THE EINISH SHALL BE A TIGHTLY BOUND HOMOGENEOUS SURFACE WITH NO CRACKING OR DELAMINATING. IF THE IN-SITU MATERIAL IS OF SUCH A NATURE, THAT FINISH AND COMPACTION DENSITY CANNOT BE ACHIEVED, THEN NEW 'CLEAN PINDA