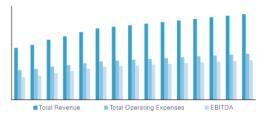

stment evaluation period in the graph below.

Revenue, EBITDA, operating profit and NPAT all improve throughout the life of the project and are well within the accepted minimum levels for a positive investment decision.

| Profit<br>& Loss    | Yr 1      | Yr 5      | Yr 10     | Yr 15     |
|---------------------|-----------|-----------|-----------|-----------|
| Sales<br>Revenue    | 1,952,114 | 2,543,886 | 2,918,649 | 3,216,470 |
| EBITDA              | 840,324   | 1,172,190 | 1,350,555 | 1,485,770 |
| Depreciation        | 0         | 307,409   | 307,409   | 307,409   |
| Operating<br>Profit | 840,324   | 864,781   | 1,043,146 | 1,178,361 |
| Tax Expense         | 252,097   | 259,434   | 312,944   | 353,508   |
| NPAT                | 588,227   | 605,347   | 730,202   | 824,853   |





#### **Breakeven Analysis**

The projected breakeven point for the park is at 900,000 revenue, which indicates the park should remain financially viable in the unexpected event of a severe industry downturn or a new competitive development opening up in the immediate area. Additionally with revenue expected to be at a minimum of \$1,900,000 in year one of operations, the gap between break even and projected minimum



### **Development Viability**

The viability of any eventual development will depend on any number of commercial factors. Two common financial indicators used to assess the development viability of projects, and form part of the investment decision making process, include:

- Net Present Value (NPV): A financial analysis tool used to calculate the value of a project (in cur