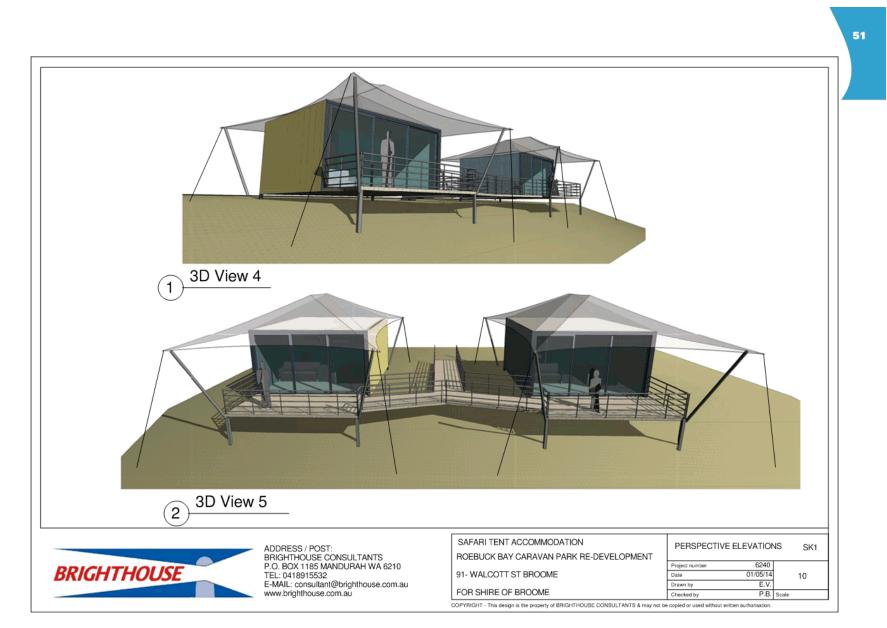

#### Question One (1) - Item 9.2.1 Major Land Transaction - Roebuck Bay Caravan Park Lease

Given that the proposed lease allows for a term of up to 40 years, and that the coastal modelling only covers another 20 years, and ongoing legal action against other Shire Council's in Australia by property owners seeking compensation based on the approval for development by Shires in areas that are subsequently inundated by sea level rise;

#### Response provide by the Chief Executive Officer:

The Shire of Broome has engaged a coastal engineering firm to complete a Geotechnical and Coastal Erodibility Investigation of the Roebuck Bay Caravan Park site. This report is currently being finalised. The report will assist with informing the level of risk to Council for this site and inform management options.

The Shire of Broome is aware of coastal processes and their impact on the Roebuck Bay Caravan Park shoreline. In 2017 the Shire of Broome completed the Coastal Hazard Risk Management and Adaptation Plan (CHRMAP), found on the Shire website. A weblink to this will be provided in the minutes.

Weblink to the Coastal Hazard Risk Management and Adaptation Plan: www.broome.wa.gov.au/Building-Development/Major-Projects/Broome-Townsite-Coastal-Hazard-Risk-Management-and-Adaptation-Plan-CHRMAP

In early 2020, the Shire of Broome engaged a coastal engineering firm to further investigate this risk and complete a Geotechnical and Coastal Erodibility Investigation. This report is being finalised and will recommend coastal adaptation options and inform future land use at Roebuck Bay Caravan Park.