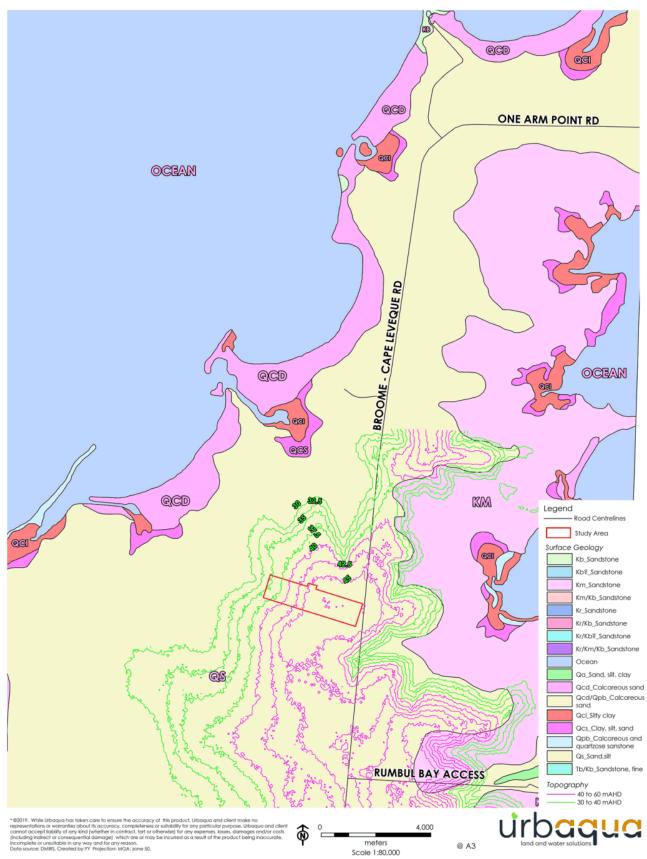

#### <u>Site and Surrounds</u>

Lot 297 Broome-Cape Leveque Road is a 1,541ha property in the Dampier Peninsula. The Scheme Amendment is proposed over a 309ha portion of the site, located approximately 170km north of Broome on the western side of the Broome-Cape Leveque Road about 8km south of Djarindjin.

#### SPP 3.7 – Planning in Bushfire Prone Areas (SPP 3.7)

The subject site is within the bushfire prone area. SPP 3.7 requires a Scheme Amendment should be accompanied by a Bushfire Hazard Level (BHL) assessment and Bushfire Management plan to determine the applicable bushfire hazard level and bushfire risk across the subject land.