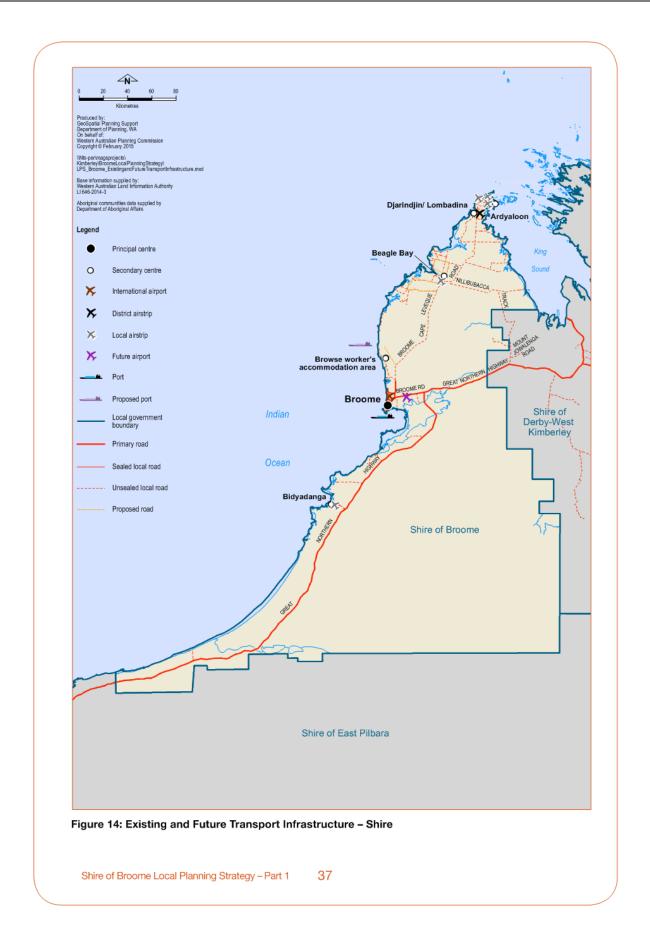

Section 2.4.11 of the LPS provides guidance on Transport Interchanges. The Strategy acknowledges transport infrastructure is essential to facilitate a wide range of activities and infrastructure needs to be planned and located according to demand and economic activities. Figure 14 of the Local Planning Strategy (refer **Attachment No 5**) shows the existing and future transport infrastructure.

The current Djarindjin airstrip is recognised as a district airstrip with the only future airport provided for in the LPS being the relocation of the current airport in Broome, from the centre of town, to a new site adjacent to the Broome Road Industrial precinct. The development of a new airport at Djarindjin, providing for direct fixed-wing aircraft, is inconsistent with section 2.4.11 of the LPS.