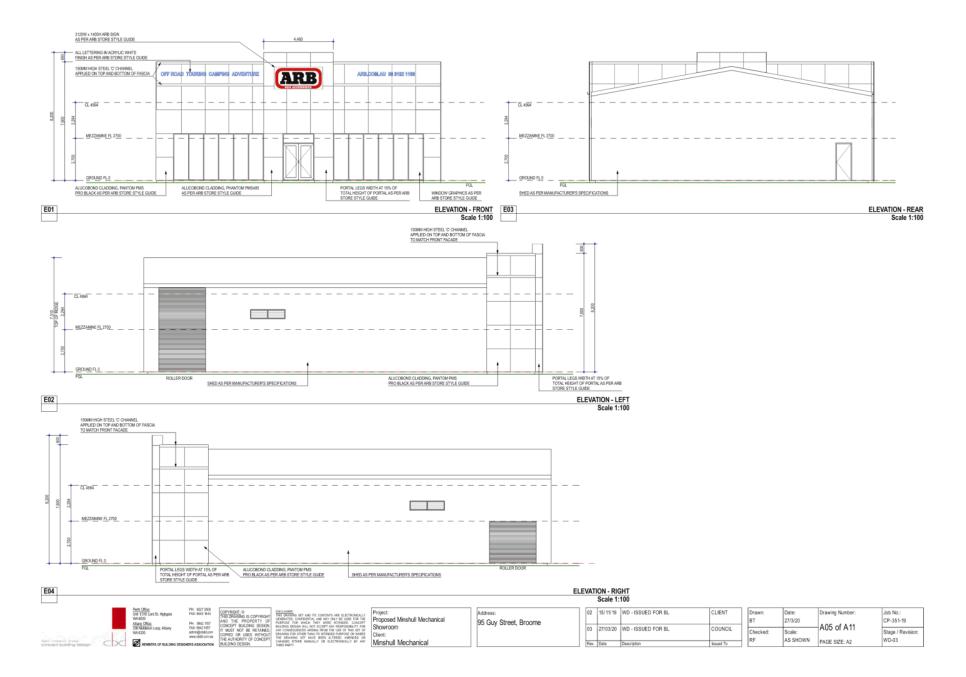

led as part of landscaping;
- j) Those areas that are to be reticulated or irrigated;
- k) A minimum area of landscaping 1 metre wide to be installed and a minimum area of 1sqm around proposed tree trunks to be kept clear of impervious material.

1000

Dated: 27-02-18

Signed:

Kirsten Wood Manager Planning and Building Services

For and on behalf of the Shire of Broome







Scale 1:500

Job No .:

CP-351-19

Stage / Revision: WD-06







-

AS SHOWN

PAGE SIZE: A2

RF

Issued To



- BEAM C20015 CHANNELS. REFER TO ENGINEER'S DOCUMENTATION
- STEEL COLUMN 89 SHS 5MM, 450 GRADE, REFER TO ENGINEER'S DOCUMENTATION 801
- CLADDING & LINING 9.13.01 BONDOR PANEL 100WN - INSTALLED TO MANUFACTURER'S REQUIREMENTS. PAINT FINISHED.
- LEGEND 23 DHO





Rev. Da

Minshull Mechanical

\_\_\_\_

WD-03



#### SHIRE OF BROOME GENERAL ROAD STANDARDS

#### 1.0 CARPARK CONSTRUCTION

PAVEMENT CONSTRUCTION TO CONSIST OF THE PREPARATION OF EXISTING SUB GRADE AND A BASE COURSE OF APPROVED ROAD BASE MIX.

#### 2.0 SUBGRADE

SUBGRADE PREPARATION SHALL BE CARRIED OUT IN ALL AREAS WHERE PAVEMENT IS TO BE CONSTRUCTED AND COMPACTED TO NOT LESS THAN 95% MDD. ALL ALLOWANCES SHALL BE MADE WITH THE MIXING AND ADJUSTMENT OF MOISTURE CONTENT OF THE PINDAN MATERIAL TO ACHIEVE THE COMPACTION REQUIRED AND LEVEL TOLERANCE (-30 mm + 5 mm) TO DESIGN LEVELS. THE EINISH SHALL BE A TIGHTLY BOUND HOMOGENEOUS SURFACE WITH NO CRACKING OR DELAMINATING. IF THE IN-SITU MATERIAL IS OF SUCH A NATURE, THAT FINISH AND COMPACTION DENSITY CANNOT BE ACHIEVED, THEN NEW 'CLEAN PINDAN' MATERIAL SHALL BE INSTALLED AND THE IN-SITU MA