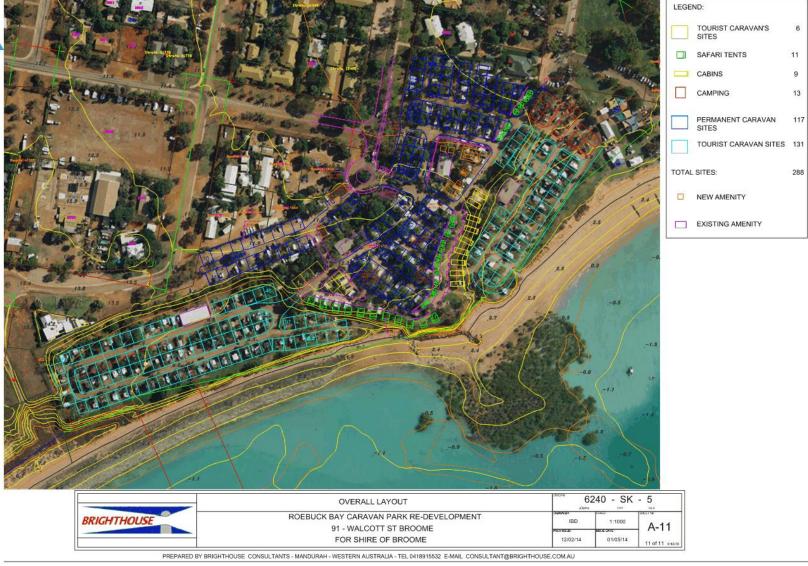

#### Question One (1) - Item 9.2.1 Major Land Transaction - Roebuck Bay Caravan Park Lease

Given that the proposed lease allows for a term of up to 40 years, and that the coastal modelling only covers another 20 years, and ongoing legal action against other Shire Council's in Australia by property owners seeking compensation based on the approval for development by Shires in areas that are subsequently inundated by sea level rise;

#### Response provide by the Chief Executive Officer:

The Shire of Broome has engaged a coastal engineering firm to complete a Geotechnical and Coastal Erodibility Investigation of the Roebuck Bay Caravan Park site. This report is currently being finalised. The report will assist with informing the level of risk to Council for this site and inform management options.

The Shire of Broome is aware of coastal processes and their impact on the Roebuck Bay Caravan Park shoreline. In 2017 the Shire of Broome completed the Coastal Hazard Risk Management and Adaptation Plan (CHRMAP), found on the Shire website. A weblink to this will be provided in the minutes.

Weblink to the Coastal Hazard Risk Management and Adaptation Plan: www.broome.wa.gov.au/Building-Development/Major-Projects/Broome-Townsite-Coastal-Hazard-Risk-Management-and-Adaptation-Plan-CHRMAP

In early 2020, the Shire of Broome engaged a coastal engineering firm to further investigate this risk and complete a Geotechnical and Coastal Erodibility Investigation. This report is being finalised and will recommend coastal adaptation options and inform future land use at Roebuck Bay Caravan Park.