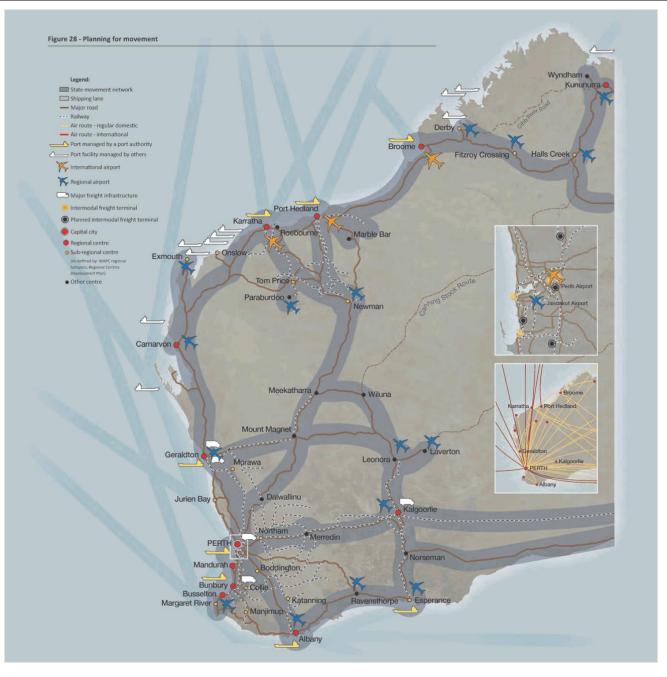

Section 2.4.11 of the LPS provides guidance on Transport Interchanges. The Strategy acknowledges transport infrastructure is essential to facilitate a wide range of activities and infrastructure needs to be planned and located according to demand and economic activities. Figure 14 of the Local Planning Strategy (refer **Attachment No 5**) shows the existing and future transport infrastructure.

The current Djarindjin airstrip is recognised as a district airstrip with the only future airport provided for in the LPS being the relocation of the current airport in Broome, from the centre of town, to a new site adjacent to the Broome Road Industrial precinct. The development of a new airport at Djarindjin, providing for direct fixed-wing aircraft, is inconsistent with section 2.4.11 of the LPS.

Under the SPS, Broome is identified as a significant regional population centre, an airport transport hub for the region, and a gateway to South East Asia, with figure 28 of the Strategy (refer **Attachment No 6**) identifying the movement framework for the State,

recognising improvements to the accessibility and capacity of regional airports, particularly at Broome and in the Pilbara, are critical to the efficiency of the resource industry and to State and national economic growth.

The proposed Scheme Amendment is deemed to be inconsistent with the SPS as it would result in the creation of an additional airport within the region, potentially undermining Broome's function as a regional centre and airport transport hub.