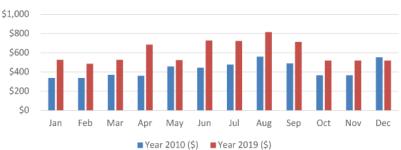

-|----------------|--------|
| Jan     | \$339          | \$527          | \$188  |
| Feb     | \$339          | \$486          | \$147  |
| Mar     | \$370          | \$527          | \$156  |
| Apr     | \$361          | \$686          | \$325  |
| May     | \$458          | \$523          | \$66   |
| Jun     | \$446          | \$728          | \$282  |
| Jul     | \$477          | \$724          | \$247  |
| Aug     | \$560          | \$815          | \$255  |
| Sep     | \$489          | \$714          | \$224  |
| Oct     | \$366          | \$519          | \$153  |
| Nov     | \$366          | \$519          | \$153  |
| Dec     | \$553          | \$519          | -\$34  |
| Average | \$427          | \$607          | \$180  |
|         |                |                |        |



Cost of Air Travel Broome - Perth

## Profile of all visitors to Broome

#### Visitor summary<sup>11</sup>

In the three years to December 2018 there was an annual average of 269,600 visitors to Broome staying 1,869,800 nights<sup>12</sup>, which was a significant increase on the three years to December 2012 (the assumptions underpinning the 2014 Master Plan) where there was an annual average of 197,500 visitors to Broome staying 1,221,100 nights.<sup>13</sup>

The visitor nights were fairly evenly distributed between intrastate, interstate and international (53%, 345 and 14% respectively) which though more significantly skewed to the Intrastate (Perth) market, it is a more even mix than many destinations.

This mitigates some of the risk from specific events such as global economic cond