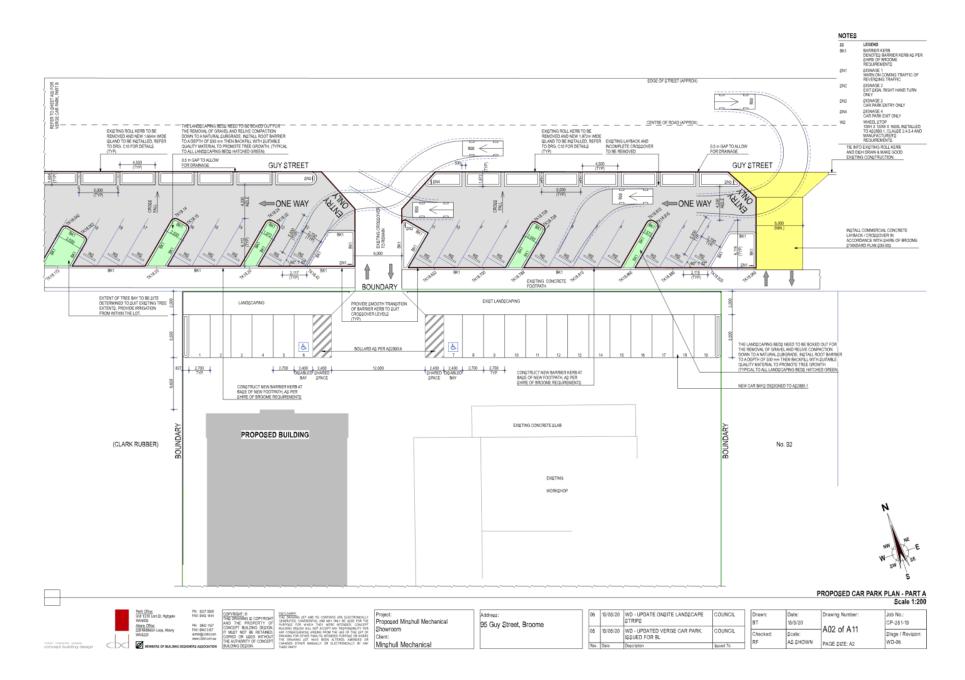

of footpaths to any solid obstruction.
- h) With regard to Condition 2) above, the landscaping plan must be drawn to an appropriate scale and show the following:

- The location and type of new trees and shrubs (including an estimate of ultimate girth and canopy sizes demonstrating capacity to provide shading of parking areas) that are proposed to be installed as part of landscaping;
- j) Those areas that are to be reticulated or irrigated;
- k) A minimum area of landscaping 1 metre wide to be installed and a minimum area of 1sqm around proposed tree trunks to be kept clear of impervious material.

1000

Dated: 27-02-18

Signed:

Kirsten Wood Manager Planning and Building Services

For and on behalf of the Shire of Broome







Scale 1:500

Job No .:

CP-351-19

Stage / Revision: WD-06







-

AS SHOWN

PAGE SIZE: A2

RF

Issued To



- BEAM C20015 CHANNELS. REFER TO ENGINEER'S DOCUMENTATION
- STEEL COLUMN 89 SHS 5MM, 450 GRADE, REFER TO ENGINEER'S DOCUMENTATION 801
- CLADDING & LINING 9.13.01 BONDOR PANEL 100WN - INSTALLED TO MANUFACTURER'S REQUIREMENTS. PAINT FINISHED.
- LEGEND 23 DHO





Rev. Da

Minshull Mechanical

\_\_\_\_

WD-03



#### SHIRE OF BROOME GENERAL ROAD STANDARDS

#### 1.0 CARPARK CONSTRUCTION

PAVEMENT CONSTRUCTION TO CONSIST OF THE PREPARATION OF EXISTING SUB GRADE AND A BASE COURSE OF APPROVED ROAD BASE MIX.

#### 2.0 SUBGRADE

SUBGRADE PREPARATION SHALL BE CARRIED OUT IN ALL AREAS WHERE PAVEMENT IS TO BE CONSTRUCTED AND COMPACTED TO NOT LESS THAN 95% MDD. ALL ALLOWANCES SHALL BE MADE WITH THE MIXING AND ADJUSTMENT OF MOISTURE CONTENT OF THE PINDA