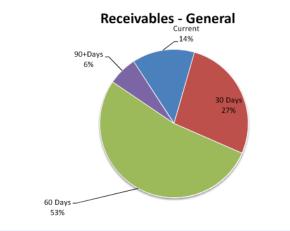

| 755,320      |
|                                |                 |              |
| Net Rates Collectable          | 1,208,523       | 755,320      |
| % Collected                    | 94.95%          | 96.72%       |



#### Comments/Notes - Receivables Rates

\* NOTE - Rates were raised on 19 July 2019 and are due on 22 August 2019

\*\*NOTE - The calculation of percentage of Rates collected only reports on current Rates, Arrears and Back Rates. For a full breakdown on Rates received, please see the Rates Receipt Statement in the info bulletin

**Receivables - General** Credit\* 30 Days 60 Days 90+Days Current Ś Ś Ś Ś Receivables - General 227,569 452,717 883,762 106,117 (69,049) **Total Receivables General Outstanding** 1,601,116

Amounts shown above include GST (where applicable)



#### **Comments/Notes - Receivables General**

\* Note - A credit refers to a debtor paying more than required in the current billing period. It sits as a credit against the account until the following period when it is applied

Note 7: Cash Backed Reserve

| 2019-20                                |                 | Amended<br>Budget<br>Interest | Actual<br>Interest | Amended<br>Budget<br>Transfers In | Actual<br>Transfers in | Amended<br>Budget<br>Transfers Out | Actual<br>Transfers Out | Transfer out | Amended<br>Budget<br>Closing | Actual YTD Closing |
|----------------------------------------|-----------------|-------------------------------|--------------------|-----------------------------------|------------------------|------------------------------------|------------------------