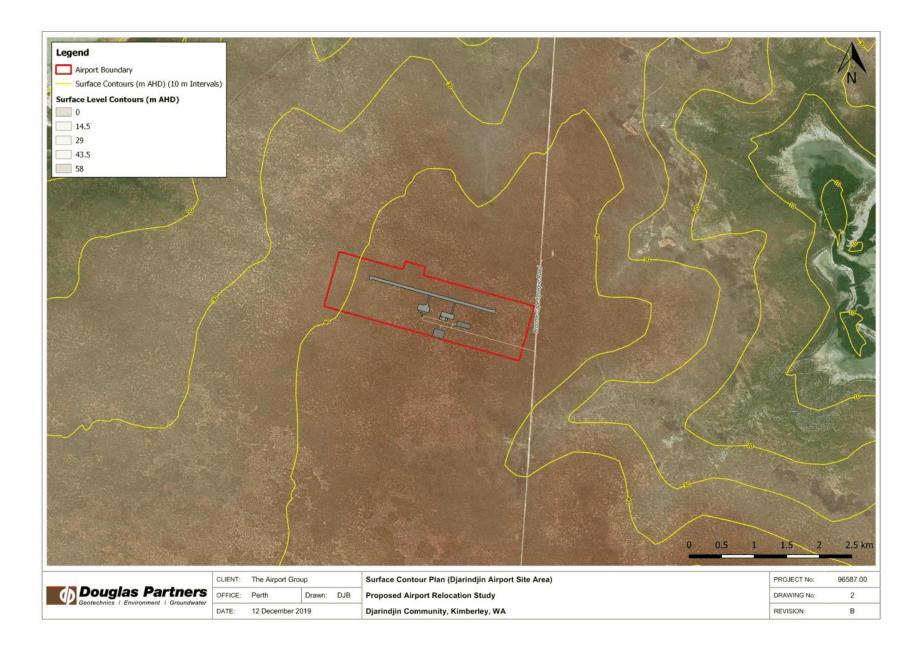

- An airstrip capable of taking up to a B717 or Fokker 100 fixed-wing aircraft;
- Taxiways, a heliport, hangars and facilities for helicopter operations and maintenance;
- A passenger terminal to handle up to 150 passengers arriving and departing each day;
- Associated facilities including air traffic control tower, fuel farm, apron and taxiway, vehicle parking and road access from Broome-Cape Leveque Road;
- A Runway Approach Lighting System to allow day and night operations; and
- Accommodation facilities for up to 50 rooms to support touring (fly in, fly out), helicopter pilots, engineers and trainees.

The amendment proposes to rezone the subject portion of the site from 'Culture and Natural Resource Use' to 'Special Use Zone - Djarindjin Community Airport'. If approved this would enable the owners of the land to submit a development application for the proposed land uses described above.