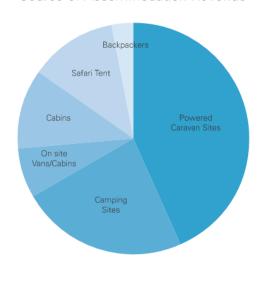

aluation**

### **General Assessment**

The total redevelopment comprises 5 stages, however stage 1 of the redevelopment, is the major component of construction, adding to the current nominal total of 325 sites.

The first stage of the caravan park re-development is estimated to be operational by the beginning of year 2. The first year being construction, the total development cost has been estimated at \$7,062,869. Stage 1 redevelopment and construction costs are estimated to be \$5,063,894.

As shown in the chart below, powered caravan sites constitute nearly half of all revenue. However cabins and safari tents ere by far the highest margin products.

The breakdown of average expenses by item is shown below. The key expense items are in line with industry benchmarks determined by Ibis.



Source of Accommodation Revenue

# Share of Expenses Accomodation Supplies & Promotions Accounting and Legal Fees Wages and Salaries Rent

27



### 28

# **Financial Evaluation**

### **Profit and Loss**

Across the 15 year investment evaluation period of the park, EBITDA as a percentage is very stable ranging from 43% to 46.4%. Operating Budgets have been projected over a 15 year term, to give a more complete assessment of the viability of the project. The model shows a net profit after tax from the second year (first year is primarily development).

The EBITDA per cent of net tangible assets is 8.07 per cent from year 2 onwards, dropping to 6.17 per cent during the second stage of development and levelling off at 7.98% from year 6 onwards.

Profit and losses results are shown in perio