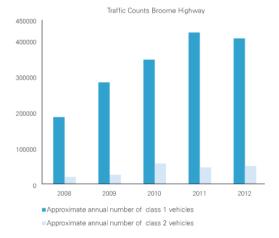

| 419,884                                             | 8.44%                         | 46,240                                              |
| 2010 | 1297                            | 72.77%                        | 344,497                                             | 11.99%                        | 56,761                                              |
| 2009 | 1330                            | 58.01%                        | 281,610                                             | 5.32%                         | 25,826                                              |
| 2008 | 692                             | 73.42%                        | 185,444                                             | 7.98%                         | 20,156                                              |



VEHICLE CLASSIFICATION SYSTEM AUSTROADS

| 1 | SHORF<br>Car, Van, Wagon, 4MEL<br>Utility, Bicycle, Motorcycle |  |
|---|----------------------------------------------------------------|--|
| 2 | SHORT - TOWING<br>Italia, Caravar, Boat                        |  |

2 Data on Average Annual Daily Traffic (AADT) supplied by Main Roads – Derby. Extrapolated to an annual figure by multiplying by 365 and multiplying by percentage of class type

1 Location H042 Broome Highway Daily Traffic counts

Roebuck Bay Caravan Park Master Plan - Brighthouse 2014



9

#### 10

# **Needs Analysis**

#### Profiles of all visitors to Broome<sup>3</sup>

#### Visitor summary

In the three years to December 2012 there was an annual average of 197,500 visitors to Broome staying 1,221,100 nights.<sup>4</sup> The