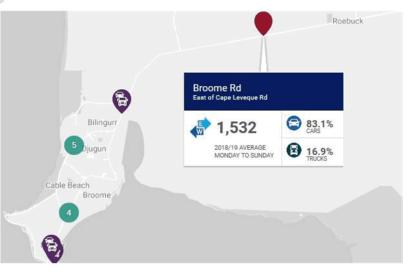

Visitor Summary provided later in this section).

| Year    | Av. Ann. daily<br>traffic (AADT) | Est of Class 1 AADT | Est of Class 2 AADT |
|---------|----------------------------------|---------------------|---------------------|
| 2014/15 | 1,262                            | 926                 | 120                 |
| 2015/16 | 1,446                            | 1,061               | 138                 |
| 2016/17 | 1,454                            | 1,067               | 138                 |
| 2017/18 | 1,472                            | 1,080               | 140                 |
| 2018/19 | 1,532                            | 1,125               | 146                 |

### Vehicle Classification System<sup>4</sup>



#### Map Showing Location of Road Traffic Counter<sup>5</sup>



From the statistical data, it can be assumed there are approximately 560,000 annual vehicle movements comprising of approximately 410,000 Class 1 and 53,000 Class 2 vehicles. The remainder being larger vehicles (e.g. busses) and trucks.

In line with Broome's tourism seasonality, the average annual daily traffic counts are at their highest between April and October, the seasonality of vehicle movements shows an almost identical seasonality to the Occupancy Seasonality indicating seasonal trends have been stable from 2009 to 2018 and data is well aligned giving weight to the assumption that the increase in vehicle movements year on year corresponds to an increase in visitator numbers.

#### Seasonality of Traffic Movements and Occupancies<sup>678</sup>

Alignment of Seasonal Distribution