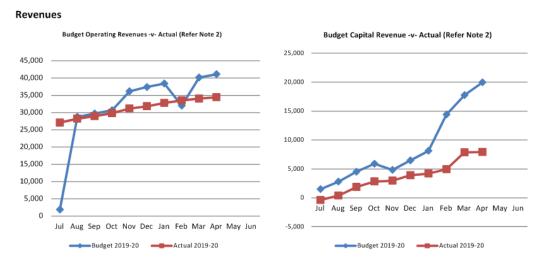

e raised in July with payment due 35 days after issuing. Total Rates raised for the year was \$23.16M with total outstanding rates YTD at \$1.21M.

This information is to be read in conjunction with the accompanying Financial Statements and notes.



Year To Date Reserve Balance to End of Year Estimate (Refer Note 7)



### Comments

\*Amended Budget Closing balance is the forecast of the closing balance after all budgeted transfers to and from reserve have been performed. At this time there have been no transactions to or from reserve other than to recognise interest earned on reserve investments. All interest earned on Reserve investments is recorded on reserve at the end of each month.

This information is to be read in conjunction with the accompanying Financial Statements and notes.



Shire of Broome Monthly Summary Information For the Period Ended 30 April 2020

### Expenditure



### Comments

Explanation on material variances are presented in note 2.

This information is to be read in conjunction with the accompanying Financial Statements and notes.

### SHIRE OF BROOME STATEMENT OF FINANCIAL ACTIVITY (Statutory Reporting Program) For the Period Ended 30 April 2020

|                                                            | Note | Amended Annual<br>Budget<br>(a) | Amended YTD<br>Budget<br>(b) | YTD<br>Actual<br>(c) | %   | Var. \$<br>(c)-(b) | Var. %<br>(c)-(b)/(a) | Var. |
|------------------------------------------------------------|------|---------------------------------|------------------------------|----------------------|-----|--------------------|------