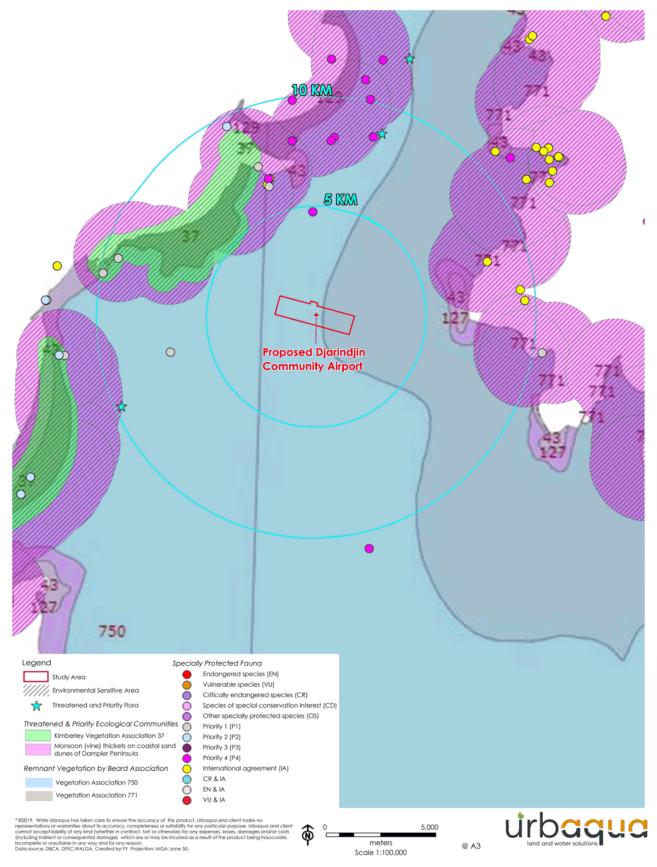

#### <u>Site and Surrounds</u>

Lot 297 Broome-Cape Leveque Road is a 1,541ha property in the Dampier Peninsula. The Scheme Amendment is proposed over a 309ha portion of the site, located approximately 170km north of Broome on the western side of the Broome-Cape Leveque Road about 8km south of Djarindjin.

The proposed Scheme Amendment, if supported, would result in the subject site being used as an airport, a heliport and accommodation facilities to service the offshore oil and gas sector. The activities are not associated with traditional Aboriginal law and culture, however, are being proposed to support resource development.

While the development is positioned approximately 8km from the Djarindjin / Lombadina communities, consideration needs to be given to potential offsite impacts and inclusion of buffers to address this. This is not currently addressed within the Scheme Amendment and therefore is not consistent with draft SPP 4.1.

- Disadvantage within the Djarindjin Community the existing social disparity, comparative disadvantage combined with the lack of employment and training opportunities for people in the Peninsula, highlights a particularly challenging journey ahead for DAC in its pursuit to develop a sustainable future for the community and the value that investment into economic development can create.
- Economic impacts the proposal to shift the operation of the heliport from Broome to Djarindjin, combined with the accommodation facility, will impact the locations of Broome and Djarindjin in contrasting ways. Broome is expected to experience an overall decrease in output and wages, while Djarindjin will experience an overall increase. The construction of the airport and accommodation facility is expected to add approximately \$60 million in economic output to the Broome LGA, however, the net economic impact of the proposal is approximately a decrease of \$10,452,099, with Broome experiencing a decrease of \$23,751,454 (attributable to a small number of privately owned businesses) while Djarindjin will experience an increase of \$13,526,355 (which will be attributed to DAC).
- Social Impacts the proposal would intensify several social impacts that the current airstrip operations have, including upon individuals, the community and culturally. Djarindjin can be expected to experience greater social cohesion as material benefits flow into the community through increase employment, income, skills development and employability.
- Net outcome while the current airstrip has resulted in several positive impacts, DAC is challenged to grow the quantity and quality of those impacts without expanding operations. The proposed development of an airport and accommodation is an opportunity to do so and can be expected to have a very positive impact on the Djarindjin/Lombadina community and the Dampier Peninsula as a whole. The proposed development will result in an overall decrease in output and wages for the Broome Local Government Area, which will mainly be isolated to the airport losing hangar leasing revenue, landing/access fees and passenger transport revenue, the fuel wholesalers and hotel operations in Broome, while generating much needed economic activity in the Dampier Peninsula.