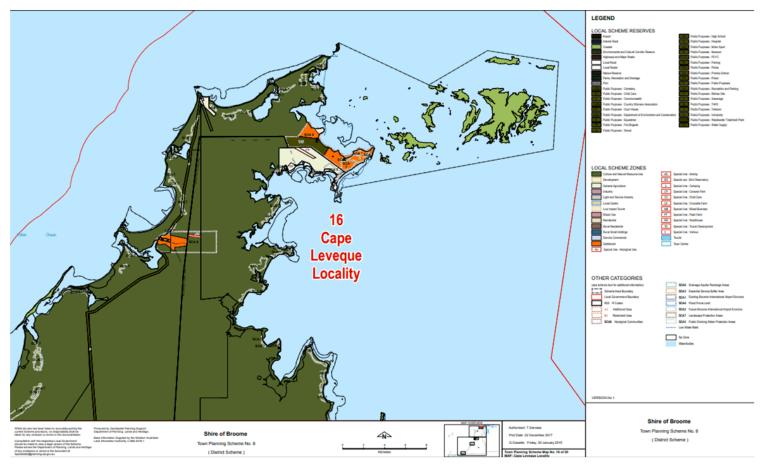

#### <u>Site and Surrounds</u>

Lot 297 Broome-Cape Leveque Road is a 1,541ha property in the Dampier Peninsula. The Scheme Amendment is proposed over a 309ha portion of the site, located approximately 170km north of Broome on the western side of the Broome-Cape Leveque Road about 8km south of Djarindjin.

The area, the subject of the Scheme Amendment, is currently undeveloped land and is located within the area leased to the Djarindjin Aboriginal Corporation from the State of WA, which is valid until 2041.