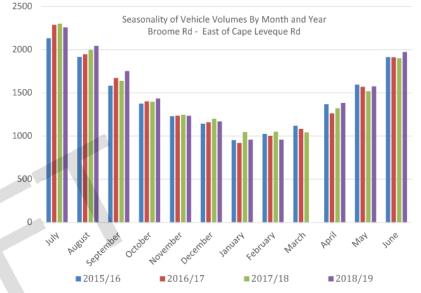

ements comprising of approximately 410,000 Class 1 and 53,000 Class 2 vehicles. The remainder being larger vehicles (e.g. busses) and trucks.

In line with Broome's tourism seasonality, the average annual daily traffic counts are at their highest between April and October, the seasonality of vehicle movements shows an almost identical seasonality to the Occupancy Seasonality indicating seasonal trends have been stable from 2009 to 2018 and data is well aligned giving weight to the assumption that the increase in vehicle movements year on year corresponds to an increase in visitator numbers.

#### Seasonality of Traffic Movements and Occupancies<sup>678</sup>

Alignment of Seasonal Distribution of Road Traffic (Main Roads), Broome Hotel Occupancy (ABS) & Caravan Park Occupancy ANW (ABS)





Australia's North West - Caravan parks with 40 or more powered sites 2009/10 (Sourse: ABS)



Year

2008-09

2009-10

2010-11

2011-12

2012-13

2013-14

2014-15

2015-16

2016-17

2017-18

2018-19

Arrivals

193,425

198,647

201,926

199,419

201,351

201,343

188,925

186,907

179,912

207,089

201,438

## Arrivals at Broome Airport<sup>9</sup>

Broome Airport reported over 200,000 inbound arrivals in 2018-19.

Although the reported figures include residents returning and passengers transiting through Broome to connect with General Aviation flights onwards to other Kimberley destinations, the passenger data gives a good indication of the general tourism trends.

The arrivals data shows a dip from 2014 to 2017 then a strong recovery in 2017/18. Passenger traffic on the Perth to Broome