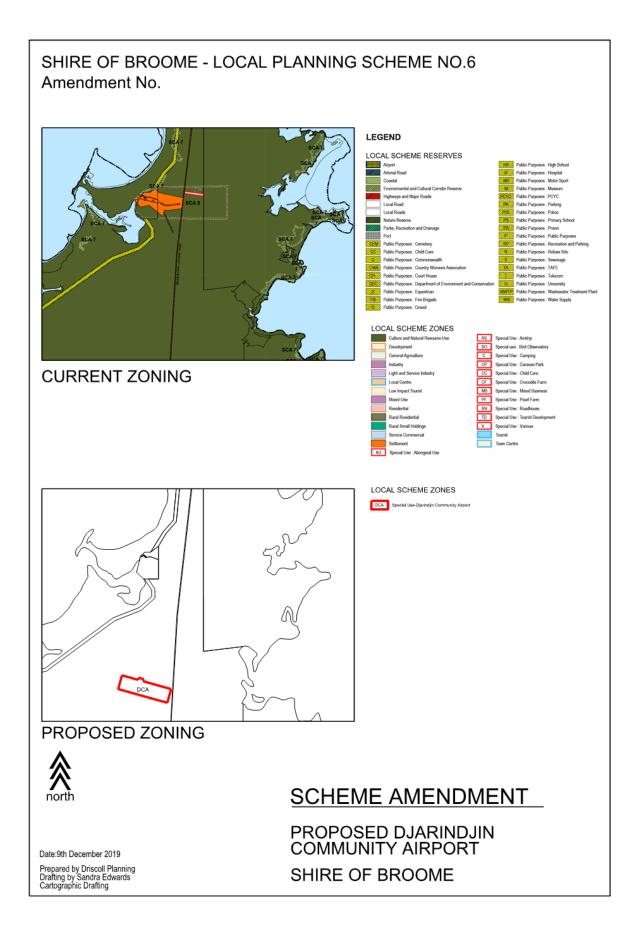

#### 9.2.2 PROPOSED SCHEME AMENDMENT NO 11 TO LOCAL PLANNING SCHEME NO 6 -SPECIAL USE ZONE FOR DJARINDJIN COMMUNITY AIRPORT

| LOCATION/ADDRESS:       | Portion of Lot 297 Broome-Cape Leveque Road |  |  |
|-------------------------|---------------------------------------------|--|--|
| APPLICANT:              | Djarindjin Aboriginal Corporation           |  |  |
| FILE:                   | LPS6/11                                     |  |  |
| AUTHOR:                 | Manager Planning and Building Services      |  |  |
| CONTRIBUTOR/S:          | Nil                                         |  |  |
| RESPONSIBLE OFFICER:    | Director Development and Community          |  |  |
| DISCLOSURE OF INTEREST: | Nil                                         |  |  |

**SUMMARY:** An application has been received to amend Local Planning Scheme No 6 (LPS6) to create a 'Special Use' zone for Djarindjin Community Airport.

The proposed 'Special Use' zone is to facilitate the establishment of a new airport on the Dampier Peninsula to enable direct flights of fixed-wing aircraft to, and from, Perth or Darwin and to provide facilities for helicopter movements to offshore drilling platforms for undersea oil or gas exploration and production.

#### <u>Site and Surrounds</u>

Lot 297 Broome-Cape Leveque Road is a 1,541ha property in the Dampier Peninsula. The Scheme Amendment is proposed over a 309ha portion of the site, located approximately 170km north of Broome on the western side of the Broome-Cape Leveque Road about 8km south of Djarindjin.

The area, the subject of the Scheme Amendment, is currently undeveloped land and is located within the area leased to the Djarindjin Aboriginal Corporation from the State of WA, which is valid until 2041.

#### <u>The Proposal</u>

The Scheme Amendment seeks to rezone the land from 'Culture and Natural Resources' to 'Special Use Site – Djarindjin Community Airport'.

If the rezoning is supported, it would enable the following development:

#### COMMENT

The Scheme Amendment has been submitted to the Shire for consideration because under LPS6, the site is zoned 'Culture and Natural Resource Use' and the land use proposed is an 'airport and aviation uses'. The land use proposed is an 'X' use under the site's zoning and the local government <u>must</u> refuse to approve an 'X' use. Approval of an 'X' use may only proceed if the Scheme is first amended (note – page 5 of the Scheme Amendment Report implies that discretion exists for the local government to approve the land use, which is not the case).

The amendment proposes to rezone the subject portion of the site from 'Culture and Natural Resource Use' to 'Special Use Zone - Djarindjin Community Airport'. If approved this would enable the owners of the land to submit a development application for the proposed land uses described above.