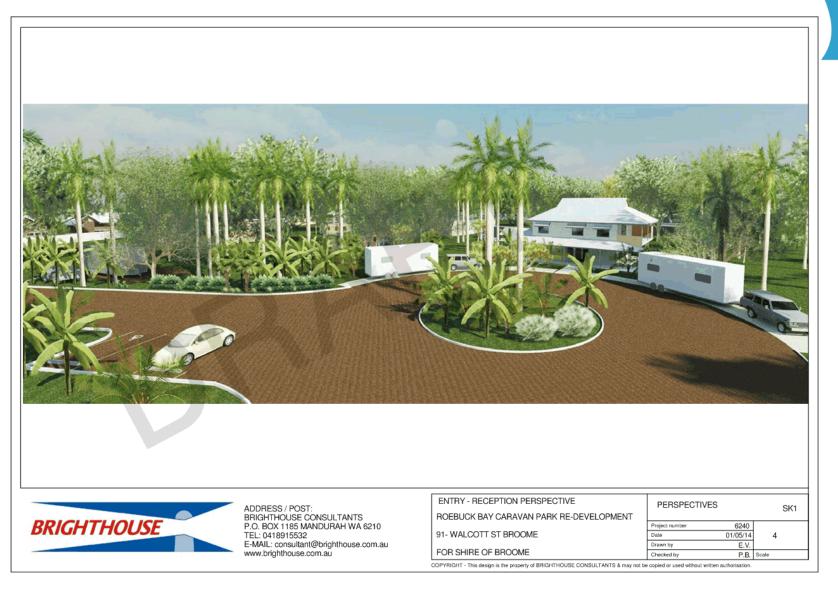

#### Question One (1) - Item 9.2.1 Major Land Transaction - Roebuck Bay Caravan Park Lease

Given that the proposed lease allows for a term of up to 40 years, and that the coastal modelling only covers another 20 years, and ongoing legal action against other Shire Council's in Australia by property owners seeking compensation based on the approval for development by Shires in areas that are subsequently inundated by sea level rise;

#### Response provide by the Chief Executive Officer:

The Shire of Broome has engaged a coastal engineering firm to complete a Geotechnical and Coastal Erodibility Investigation of the Roebuck Bay Caravan Park site. This report is currently being finalised. The report will assist with informing the level of risk to Council for this site and inform management options.

The Shire of Broome is aware of coastal processes and their impact on the Roebuck Bay Caravan Park shoreline. In 2017 the Shire of Broome completed the Coastal Hazard Risk Management and Adaptation Plan (CHRMAP), found on the Shire website. A weblink to this will be provided in the minutes.

Weblink to the Coastal Hazard Risk Management and Adaptation Plan: www.broome.wa.gov.au/Building-Development/Major-Projects/Broome-Townsite-Coastal-Hazard-Risk-Management-and-Adaptation-Plan-CHRMAP

In early 2020, the Shire of Broome engaged a coastal engineering firm to further investigate this risk and complete a Geotechnical and Coastal Erodibility Investigation. This report is being finalised and will recommend coastal adaptation options and inform future land use at Roebuck Bay Caravan Park.