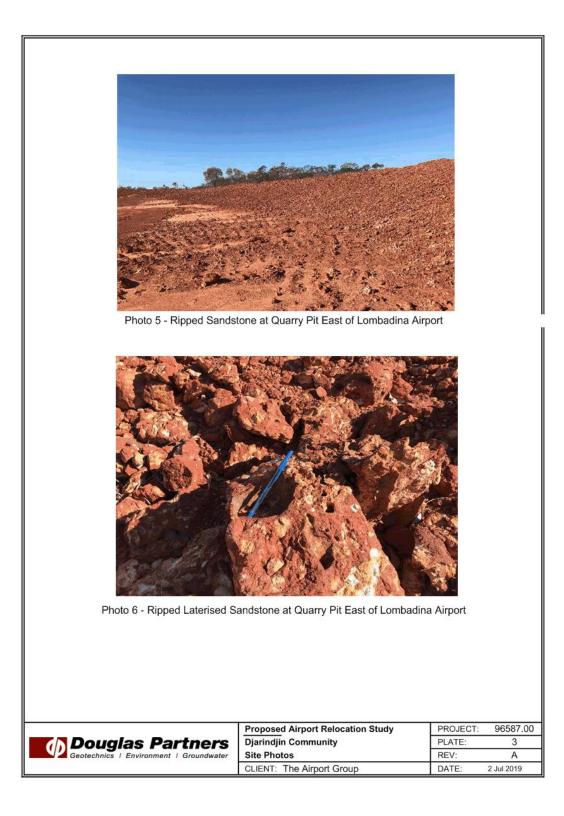

#### 9.2.2 PROPOSED SCHEME AMENDMENT NO 11 TO LOCAL PLANNING SCHEME NO 6 -SPECIAL USE ZONE FOR DJARINDJIN COMMUNITY AIRPORT

| LOCATION/ADDRESS:       | Portion of Lot 297 Broome-Cape Leveque Road |  |  |
|-------------------------|---------------------------------------------|--|--|
| APPLICANT:              | Djarindjin Aboriginal Corporation           |  |  |
| FILE:                   | LPS6/11                                     |  |  |
| AUTHOR:                 | Manager Planning and Building Services      |  |  |
| CONTRIBUTOR/S:          | Nil                                         |  |  |
| RESPONSIBLE OFFICER:    | Director Development and Community          |  |  |
| DISCLOSURE OF INTEREST: | Nil                                         |  |  |

#### <u>Site and Surrounds</u>

Lot 297 Broome-Cape Leveque Road is a 1,541ha property in the Dampier Peninsula. The Scheme Amendment is proposed over a 309ha portion of the site, located approximately 170km north of Broome on the western side of the Broome-Cape Leveque Road about 8km south of Djarindjin.

- Airport Land Use Plan Report (refer **Appendix 3**);
- Geotechnical Report (refer Appendix 3);
- Civil Engineering Report (refer Appendix 3); and
- Economic and Social Impact Assessment (refer Attachment No 4).