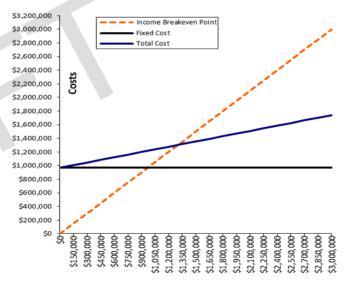

ks. This indicate the park's ability to sustain attractive returns and meet debt obligations over the project period.

Whilst ratios can provide clues to the underlying conditions of a project that may not be apparent from an inspection of the individual components, a ratio itself may not be meaningful unless viewed holistically with all relevant financial data. It is assumed the reader is familiar with standard financial ratios and terms.

Given the condition and state of the caravan park, it may have been ideal to totally redevelop the area, with new road layout and larger residential sites in a completely separate zone. However, the capital cost and returns for such a redevelopment is unlikely to meet investment thresholds.

#### **Breakeven Analysis**

#### Image – Breakeven analysis



#### Sales

In year 4, the projected breakeven point for the park is at \$1.3m revenue. There is high confidence that the park could achieve revenues well beyond the breakeven point given the conservatism around the revenue assumptions in the modelling^. Other indicators suggest that the park, in its current state today (before any development), is capable of achieving revenue greater than the break-even point.

 $^{\wedge}$  Whereby the calculation revenue has not included potential secondary sources of income such as on-site shops, hire equipment or additional headcount fees

#### **Sensitivity Analysis**

Brighthouse understands that general competition in the construction sector is brought about by a lack, or deferral of, major construction projects. These factors suggest that constr