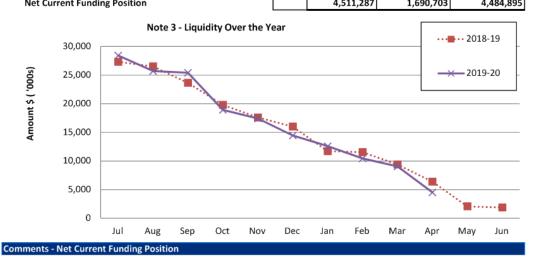

)     |
| Provisions                     |      | (906,092)                           | (1,377,767)  | (619,585)       |
|                                |      | (4,964,970)                         | (8,501,847)  | (5,861,961)     |
|                                |      |                                     |              |                 |
| Less: Cash Reserves            | 7    | (35,409,925)                        | (35,273,697) | (38,126,201)    |
|                                |      |                                     |              |                 |
| Rounding and Timing Adjustment |      | 341,189                             |              |                 |
| Net Current Funding Position   |      | 4,511,287                           | 1,690,703    | 4,484,895       |



The budget was adopted at the OMC 27 June 2019. It was presented to Council with a predicted carried forward surplus of \$4,006,760.

The Rounding and Timing Adjustment is calculated by subtracting the sum of current assets less current liabilities and cash reserves from the YTD funding surplus (see page 7).

A full list of all budget amendments can be found Note 5.

### Note 4: CASH AND INVESTMENTS

|     |                              | Interest<br>Rate | Unrestricted<br>\$ | Restricted<br>\$ | Trust<br>Ś | Total<br>Amount \$ | Institution | Maturity<br>Date |
|-----|------------------------------|------------------|--------------------|------------------|------------|--------------------|-------------|------------------|
| (a) | Cash Deposits                |                  |