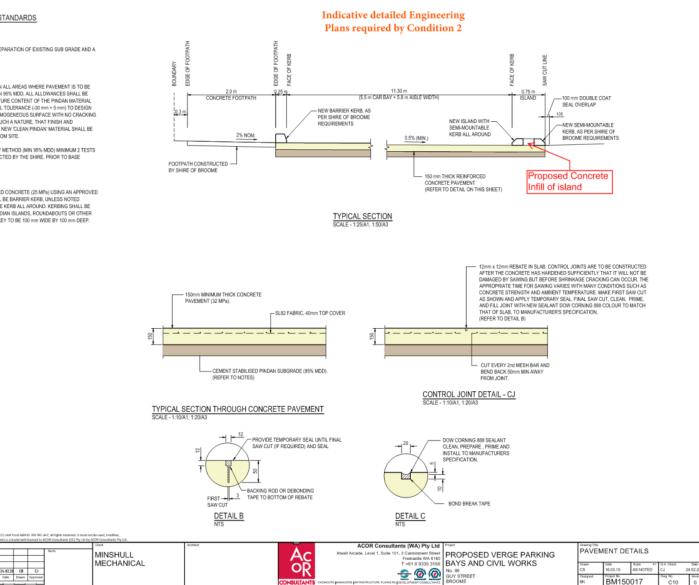

ITU MATERIAL IS OF SUCH A NATURE, THAT FINISH AND COMPACTION DENSITY CANNOT BE ACHIEVED, THEN NEW 'CLEAN PINDAN' MATERIAL SHALL BE INSTALLED AND THE IN-SITU MATERIAL REMOVED FROM SITE.

 COMPACTION TESTING BY NUCLEAR DENSITY METHOD (MIN 95% MDD) MINIMUM 2 TESTS
 SURFACE LEVELS TO BE STRUNG AND INSPECTED BY THE SHIRE, PRIOR TO BASE COURSE APPLICATION

#### 3.0 EXTRUDED CONCRETE KERBING

ALL KERBING SHALL BE CONSTRUCTED OF EXTRUDED CONCRETE (25 MPa) USING AN APPROVED KERBING MACHINE, GENERALLY, ALL KERBING SHALL BE BARRIER KERB, UNLESS NOTED OTHERWISE. NEW ISLAND TO HAVE SEMI-MOUNTABLE KERB ALL AROUND. KERBING SHALL BE FULLY KEYED IN ON ALL INTERSECTION CURVES, MEDIAN ISLANDS, ROUNDABOUTS OR OTHER AREAS SUSCEPTIBLE TO KERB BLOW-OUT. SIZE OF KEY TO BE 100 mm WIDE BY 100 mm DEEP.

Date Drawn



DISULTA

ISSUED FOR CONSTRUCTION

C10

# 9.3 OUR PROSPERITY

# 9.3.1 SHIRE OF BROOME COVID-19 SUPPORT PACKAGE - STAGE 2

| LOCATION/ADDRESS:       | Nil                                |
|-------------------------|------------------------------------|
| APPLICANT:              | Nil                                |
| FILE:                   | EMS07                              |
| AUTHOR:                 | Economic Development Coordinator   |
| CONTRIBUTOR/S:          | Nil                                |
| RESPONSIBLE OFFICER:    | Director Development and Community |
| DISCLOSURE OF INTEREST: | Nil                                |

**SUMMARY:** Council's approval is sought for a range of support and recovery measures as part of a second stage package to assist the Shire of Broome's com