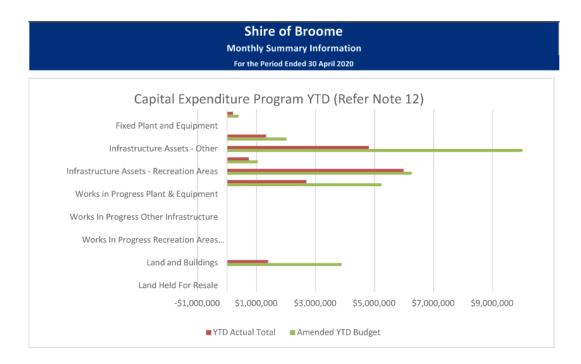

e's ability to meet it's financial obligations within the current year. Liquidity increased at the start of the financial year by \$26.554M due mainly to the issuance of rates. Liquidity is a combination of unrestricted cash, Current Debtors (including Rates), and Current Creditors. The Shire of Broome's current position (representing liquidity) can be found in Note 3. The recognition of Reserve transfers has also occurred in June 2019 reducing liquidity significantly, as demonstrated by the sharp decline between May and June 2019.

2. Rates were raised in July with payment due 35 days after issuing. Total Rates raised for the year was \$23.16M with total outstanding rates YTD at \$1.21M.

This information is to be read in conjunction with the accompanying Financial Statements and notes.



Year To Date Reserve Balance to End of Year Estimate (Refer Note 7)



### Comments

\*Amended Budget Closing balance is the forecast of the closing balance after all budgeted transfers to and from reserve have been performed. At this time there have been no transactions to or from reserve other than to recognise interest earned on reserve investments. All interest earned on Reserve investments is recorded on reserve at the end of each month.

This information is to be read in conjunction with the accompanying Financial Statements and notes.



Shire of Broome Monthly Summary Information For the Period Ended 30 April 2020

### Expenditure



### Comments

Explanation on material variances are presented in note 2.

This information is to be read in conjunction with the accompanying Financ