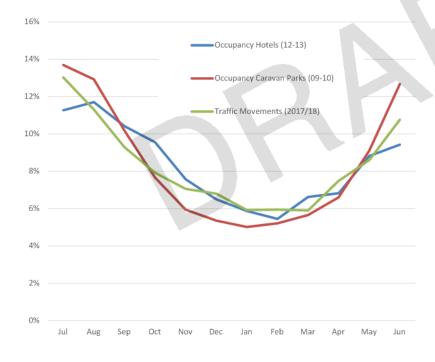

ovements comprising of approximately 410,000 Class 1 and 53,000 Class 2 vehicles. The remainder being larger vehicles (e.g. busses) and trucks.

In line with Broome's tourism seasonality, the average annual daily traffic counts are at their highest between April and October, the seasonality of vehicle movements shows an almost identical seasonality to the Occupancy Seasonality indicating seasonal trends have been stable from 2009 to 2018 and data is well aligned giving weight to the assumption that the increase in vehicle movements year on year corresponds to an increase in visitator numbers.

#### Seasonality of Traffic Movements and Occupancies<sup>678</sup>

Alignment of Seasonal Distribution of Road Traffic (Main Roads), Broome Hotel Occupancy (ABS) & Caravan Park Occupancy ANW (ABS)





Australia's North West - Caravan parks with 40 or more powered sites 2009/10 (Sourse: ABS)



Year

2008-09

2009-10

2010-11

2011-12

2012-13

2013-14

2014-15

2015-16

2016-17

2017-18

2018-19

Arrivals

193,425

198,647

201,926

199,419

201,351

201,343

188,925

186,907

179,912

207,089

201,438

## Arrivals at Broome Airport<sup>9</sup>

Broome Airport reported over 200,000 inbound arrivals in 2018-19.

Although the reported figures include residents returning and passengers transiting through Broome to connect with General Aviation flights onwards to other Kimberley destinations, the passenger data gives a good indication of the general tourism trends.

The arrivals data shows a dip from 2014 to 2017 then a strong recovery in 2017/18. Passenger traffic on the Perth to Broom