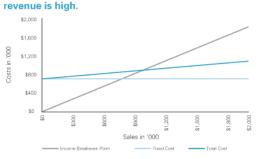

| 3,216,470 |
| EBITDA              | 840,324   | 1,172,190 | 1,350,555 | 1,485,770 |
| Depreciation        | 0         | 307,409   | 307,409   | 307,409   |
| Operating<br>Profit | 840,324   | 864,781   | 1,043,146 | 1,178,361 |
| Tax Expense         | 252,097   | 259,434   | 312,944   | 353,508   |
| NPAT                | 588,227   | 605,347   | 730,202   | 824,853   |





#### **Breakeven Analysis**

The projected breakeven point for the park is at 900,000 revenue, which indicates the park should remain financially viable in the unexpected event of a severe industry downturn or a new competitive development opening up in the immediate area. Additionally with revenue expected to be at a minimum of \$1,900,000 in year one of operations, the gap between break even and projected minimum



### **Development Viability**

The viability of any eventual development will depend on any number of commercial factors. Two common financial indicators used to assess the development viability of projects, and form part of the investment decision making process, include:

- Net Present Value (NPV): A financial analysis tool used to calculate the value of a project (in current terms) based on projected capital costs and future cash flows. Future cash flows are discounted back to the present based on a discount rate (usually about 12-15% for caravan park developments). The discounted cash flows are then compared to the cost of developing the project. If the NPV is greater than \$0, the project is deemed to have a positive viability and should be considered for development.
- Internal Rat