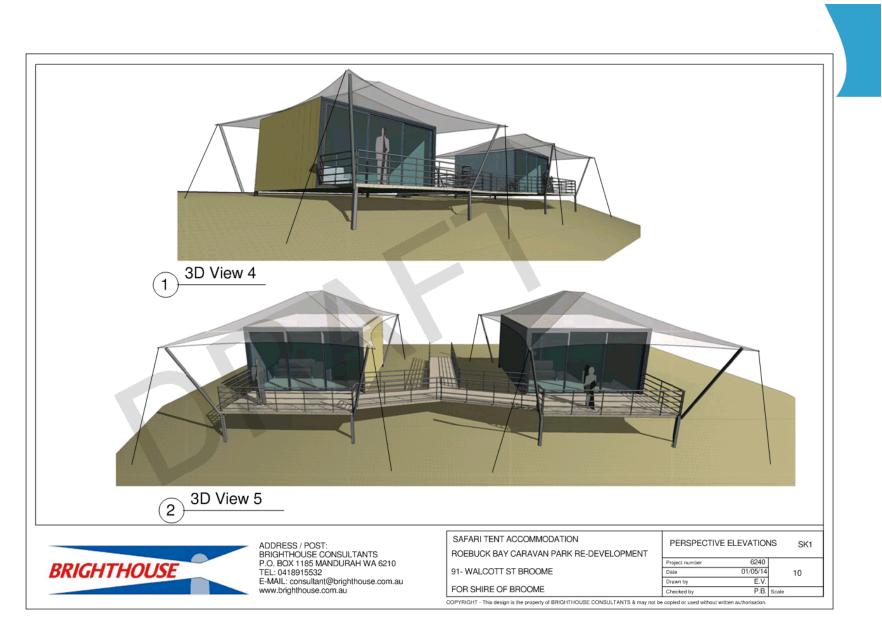

#### Question One (1) - Item 9.2.1 Major Land Transaction - Roebuck Bay Caravan Park Lease

Given that the proposed lease allows for a term of up to 40 years, and that the coastal modelling only covers another 20 years, and ongoing legal action against other Shire Council's in Australia by property owners seeking compensation based on the approval for development by Shires in areas that are subsequently inundated by sea level rise;

a) What action will the Shire take to ensure that the ratepayers are not liable for any loss suffered by the leaseholder caused by any impact of sea level rise, higher tide levels and inundation?

b) Will the Shire include a legally binding indemnity that the leaseholder will indemnify the Shire for any costs incurred by the Shire in maintaining the land, including but not limited to the construction of a sea wall? And an indemnity for any loss of income due to the inability of the landlord to use the lease area for the purposes intended?

#### Response provide by the Chief Executive Officer:

The Shire of Broome has engaged a coastal engineering firm to complete a Geotechnical and Coastal Erodibility Investigation of the Roebuck Bay Caravan Park site. This report is currently being finalised. The report will assist with informing the level of risk to Council for this site and inform management options.

The Shire of Broome is aware of coastal processes and their impact on the Roebuck Bay Caravan Park shoreline. In 2017 the Shire of Broome completed the Coastal Hazard Risk Management and Adaptation Plan (CHRMAP), found on the Shire website. A weblink to this will be provided in the minutes.

Weblink to the Coastal Hazard Risk Management and Adaptation Plan: www.broome.wa.gov.au/Building-Development/Major-Projects/Broome-Townsite-Coastal-Hazard-Risk-Management-and-Adaptation-Plan-CHRMAP

In early 2020, the Shire of Broome engaged a coastal engineering firm to further investigate this risk and complete a Geotechnical and Coastal Erodibility Investigation. This report is being finalised and will recommend coastal adaptation options and inform future land use at Roebuck Bay Caravan Park.

All leases of this space require approval from the Minster for Lands. Department of Planning, Lands and Heritage are also aware of the coastal risks identified at this location.