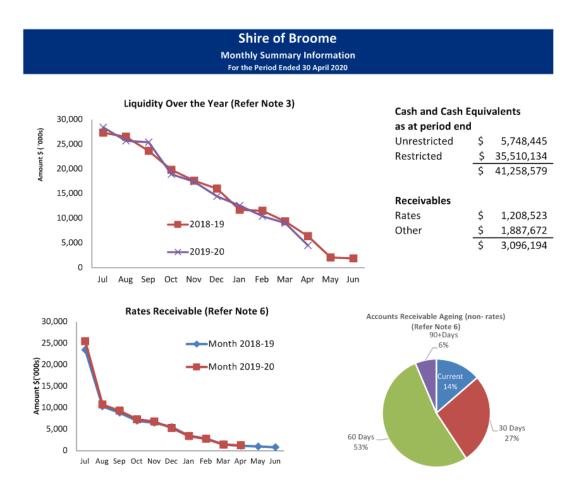

| Detailed Schedules                        |            |

### Shire of Broome Compilation Report

For the Period Ended 30 April 2020

#### **Report Purpose**

This report is prepared to meet the requirements of *Local Government (Financial Management)* Regulations 1996, Regulation 34.

#### Overview

Summary reports and graphical progressive graphs are provided on page 3, 4 and 5. No matters of significance are noted.

### Statement of Financial Activity by reporting program

Is presented on page 6 and shows a surplus as at 30 April 2020 of \$4,511,287.

Note: The Statements and accompanying notes are prepared based on all transactions recorded at the time of preparation and may vary.

#### Preparation

Prepared by: N Vines Reviewed by: A Santiago Date prepared: 12/05/2020



### Comments

1. Liquidity refers to the Shire of Broome's ability to meet it's financial obligations within the current year. Liquidity increased at the start of the financial year by \$26.554M due mainly to the issuance of rates. Liquidity is a combination of unrestricted cash, Current Debtors (including Rates), and Current Creditors. The Shire of Broome's current position (representing liquidity) can be found in Note 3. The recognition of Reserve transfers has also occurred in June 2019 reducing liquidity significantly, as demonstrated by the sharp decline between May and June 2019.

2. Rates were raised in July with payment due 35 days after issuing. Total Rates raised for the year was \$23.16M with total outstanding rates YTD at \$1.21M.

This information is to be read in conjunctio