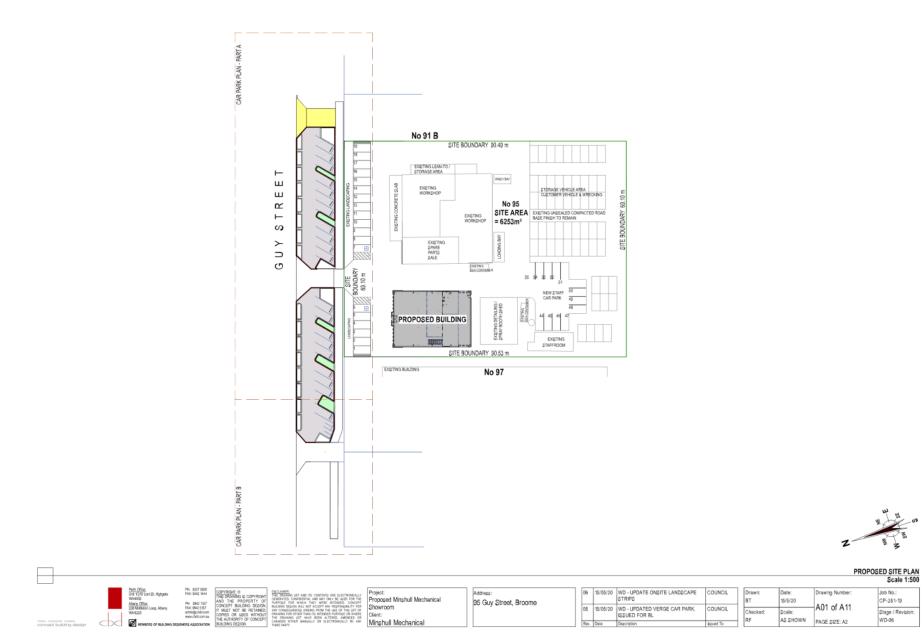

neering plan must show a minimum 300mm clearance from the edge of footpaths to any solid obstruction.
- h) With regard to Condition 2) above, the landscaping plan must be drawn to an appropriate scale and show the following:

- The location and type of new trees and shrubs (including an estimate of ultimate girth and canopy sizes demonstrating capacity to provide shading of parking areas) that are proposed to be installed as part of landscaping;
- j) Those areas that are to be reticulated or irrigated;
- k) A minimum area of landscaping 1 metre wide to be installed and a minimum area of 1sqm around proposed tree trunks to be kept clear of impervious material.

1000

Dated: 27-02-18

Signed:

Kirsten Wood Manager Planning and Building Services

For and on behalf of the Shire of Broome







Scale 1:500

Job No .:

CP-351-19

Stage / Revision: WD-06







-

AS SHOWN

PAGE SIZE: A2

RF

Issued To



- BEAM C20015 CHANNELS. REFER TO ENGINEER'S DOCUMENTATION
- STEEL COLUMN 89 SHS 5MM, 450 GRADE, REFER TO ENGINEER'S DOCUMENTATION 801
- CLADDING & LINING 9.13.01 BONDOR PANEL 100WN - INSTALLED TO MANUFACTURER'S REQUIREMENTS. PAINT FINISHED.
- LEGEND 23 DHO





Rev. Da

Minshull Mechanical

\_\_\_\_

WD-03



#### SHIRE OF BROOME GENERAL ROAD STANDARDS

#### 1.0 CARPARK CONSTRUCTION

PAVEMENT CONSTRUCTION TO CONSIST OF THE PREPARATION OF EXISTING SUB GRADE AND A BASE COURSE OF APPROVED ROAD BASE MIX.

#### 2.0 SUBGRADE

SUBGRADE PREPARATION SHALL BE CARRIED OUT IN ALL AREAS WHERE PAVEMENT IS TO BE CONSTRUCTED AND COMPACTED TO NOT LESS THAN 95% MDD. ALL ALLOWANCES SHALL BE MADE W