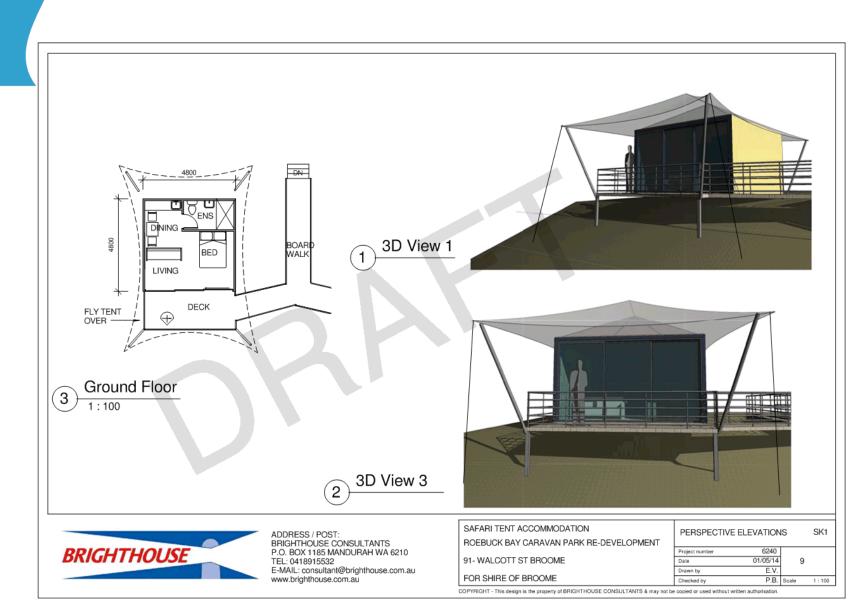

#### Question One (1) - Item 9.2.1 Major Land Transaction - Roebuck Bay Caravan Park Lease

Given that the proposed lease allows for a term of up to 40 years, and that the coastal modelling only covers another 20 years, and ongoing legal action against other Shire Council's in Australia by property owners seeking compensation based on the approval for development by Shires in areas that are subsequently inundated by sea level rise;

a) What action will the Shire take to ensure that the ratepayers are not liable for any loss suffered by the leaseholder caused by any impact of sea level rise, higher tide levels and inundation?

b) Will the Shire include a legally binding indemnity that the leaseholder will indemnify the Shire for any costs incurred by the Shire in maintaining the land, including but not limited to the construction of a sea wall? And an indemnity for any loss of income due to the inability of the landlord to use the lease area for the purposes intended?

#### Response provide by the Chief Executive Officer:

The Shire of Broome has engaged a coastal engineering firm to complete a Geotechnical and Coastal Erodibility Investigation of the Roebuck Bay Caravan Park site. This report is currently being finalised. The report will assist with informing the level of risk to Council for this site and inform management options.

The Shire of Broome is aware of coastal processes and their impact on the Roebuck Bay Caravan Park shoreline. In 2017 the Shire of Broome completed the Coastal Hazard Risk Management and Adaptation Plan (CHRMAP), found on the Shire website. A weblink to this will be provided in the minutes.

Weblink to the Coastal Hazard Risk Management and Adaptation Plan: www.broome.wa.gov.au/Building-Development/Major-Projects/Broome-Townsite-Coastal-Hazard-Risk-Management-and-Adaptation-Plan-CHRMAP

In early 2020, the Shire of Broome engaged a coastal engineering firm to further investigate this risk and complete a Geotechnical and Coastal Erodibility Investigation. This report is being finalised and will recommend coastal adaptation options and inform future land use at Roebuck Bay Caravan Park.

All leases of this space require approval from the Minster for Lands. Department of Planning, Lands and Heritage are also aware of the coastal risks identified at this location.