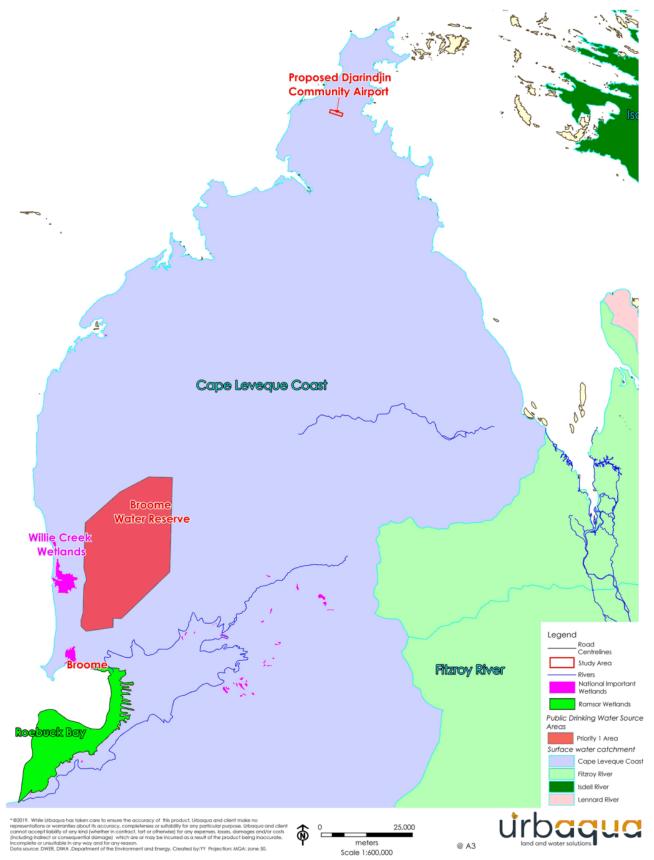

#### <u>Site and Surrounds</u>

Lot 297 Broome-Cape Leveque Road is a 1,541ha property in the Dampier Peninsula. The Scheme Amendment is proposed over a 309ha portion of the site, located approximately 170km north of Broome on the western side of the Broome-Cape Leveque Road about 8km south of Djarindjin.

The area, the subject of the Scheme Amendment, is currently undeveloped land and is located within the area leased to the Djarindjin Aboriginal Corporation from the State of WA, which is valid until 2041.

The current Djarindjin airstrip is recognised as a district airstrip with the only future airport provided for in the LPS being the relocation of the current airport in Broome, from the centre of town, to a new site adjacent to the Broome Road Industrial precinct. The development of a new airport at Djarindjin, providing for direct fixed-wing aircraft, is inconsistent with section 2.4.11 of the LPS.

Maintain and manage areas where the cultural use of resources can continue to occur and where development of compatible uses is considered on a case-by-case basis.

The DPPS classifies the existing Djarindjin / Lombadina area as a District Airstrip and outlines the primary purposes for airstrip is for emergency services and as a stopping point for other industries such as tourism and oil and gas.