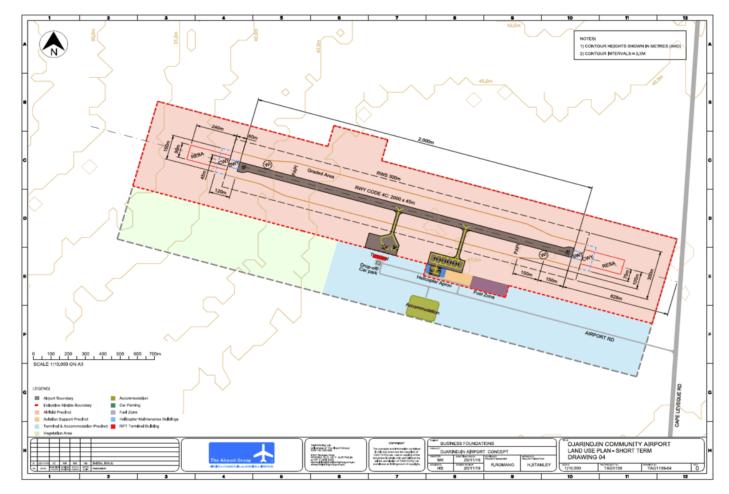

#### <u>The Proposal</u>

The Scheme Amendment seeks to rezone the land from 'Culture and Natural Resources' to 'Special Use Site – Djarindjin Community Airport'.

If the rezoning is supported, it would enable the following development:

- An airstrip capable of taking up to a B717 or Fokker 100 fixed-wing aircraft;
- Taxiways, a heliport, hangars and facilities for helicopter operations and maintenance;
- A passenger terminal to handle up to 150 passengers arriving and departing each day;
- Associated facilities including air traffic control tower, fuel farm, apron and taxiway, vehicle parking and road access from Broome-Cape Leveque Road;
- A Runway Approach Lighting System to allow day and night operations; and
- Accommodation facilities for up to 50 rooms to support touring (fly in, fly out), helicopter pilots, engineers and trainees.

The amendment proposes to rezone the subject portion of the site from 'Culture and Natural Resource Use' to 'Special Use Zone - Djarindjin Community Airport'. If approved this would enable the owners of the land to submit a development application for the proposed land uses described above.

Airports would typically be surrounded by a Special Control Area to control development in proximity to ensure obstacle height limitations for aircraft movement is not affected by adjacent development, and to ensure noise impacts are controlled.

While the development is positioned approximately 8km from the Djarindjin / Lombadina communities, consideration needs to be given to potential offsite impacts and inclusion of buffers to address this. This is not currently addressed within the Scheme Amendment and therefore is not consistent with draft SPP 4.1.