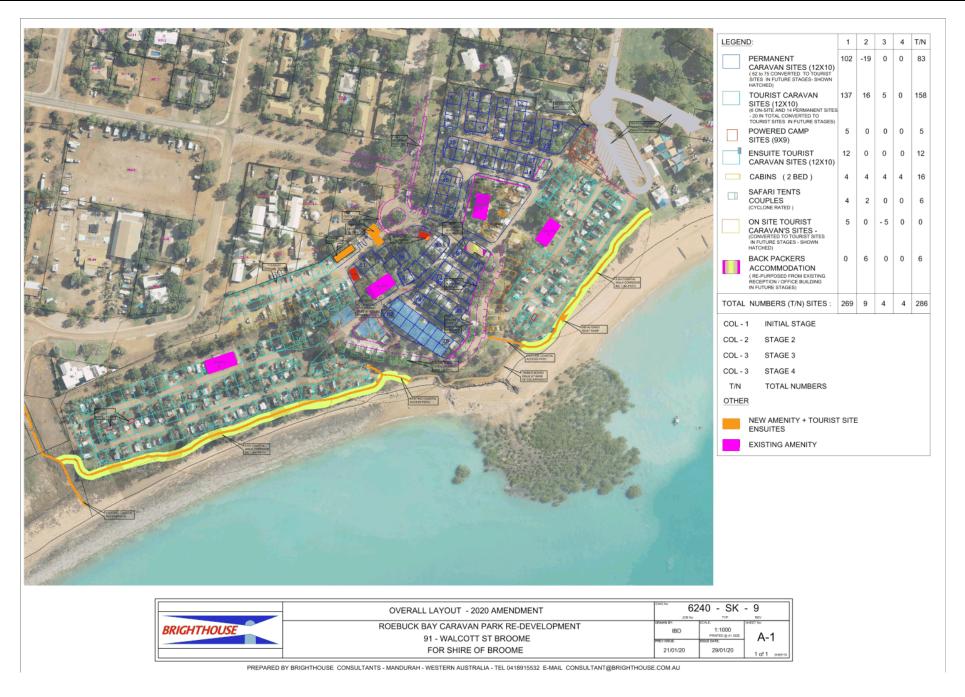

#### Question One (1) - Item 9.2.1 Major Land Transaction - Roebuck Bay Caravan Park Lease

Given that the proposed lease allows for a term of up to 40 years, and that the coastal modelling only covers another 20 years, and ongoing legal action against other Shire Council's in Australia by property owners seeking compensation based on the approval for development by Shires in areas that are subsequently inundated by sea level rise;

a) What action will the Shire take to ensure that the ratepayers are not liable for any loss suffered by the leaseholder caused by any impact of sea level rise, higher tide levels and inundation?

b) Will the Shire include a legally binding indemnity that the leaseholder will indemnify the Shire for any costs incurred by the Shire in maintaining the land, including but not limited to the construction of a sea wall? And an indemnity for any loss of income due to the inability of the landlord to use the lease area for the purposes intended?

#### Response provide by the Chief Executive Officer:

The Shire of Broome has engaged a coastal engineering firm to complete a Geotechnical and Coastal Erodibility Investigation of the Roebuck Bay Caravan Park site. This report is currently being finalised. The report will assist with informing the level of risk to Council for this site and inform management options.

The Shire of Broome is aware of coastal processes and their impact on the Roebuck Bay Caravan Park shoreline. In 2017 the Shire of Broome completed the Coastal Hazard Risk Management and Adaptation Plan (CHRMAP), found on the Shire website. A weblink to this will be provided in the minutes.

Weblink to the Coastal Hazard Risk Management and Adaptation Plan: www.broome.wa.gov.au/Building-Development/Major-Projects/Broome-Townsite-Coastal-Hazard-Risk-Management-and-Adaptation-Plan-CHRMAP

In early 2020, the Shire of Broome engaged a coastal engineering firm to further investigate this risk and complete a Geotechnical and Coastal Erodibility Investigation. This report is being finalised and will recommend coastal adaptation options and inform future land use at Roebuck Bay Caravan Park.

All leases of this space require approval from the Minster for Lands. Department of Planning, Lands and Heritage are also aware of the coastal risks identified at this location.