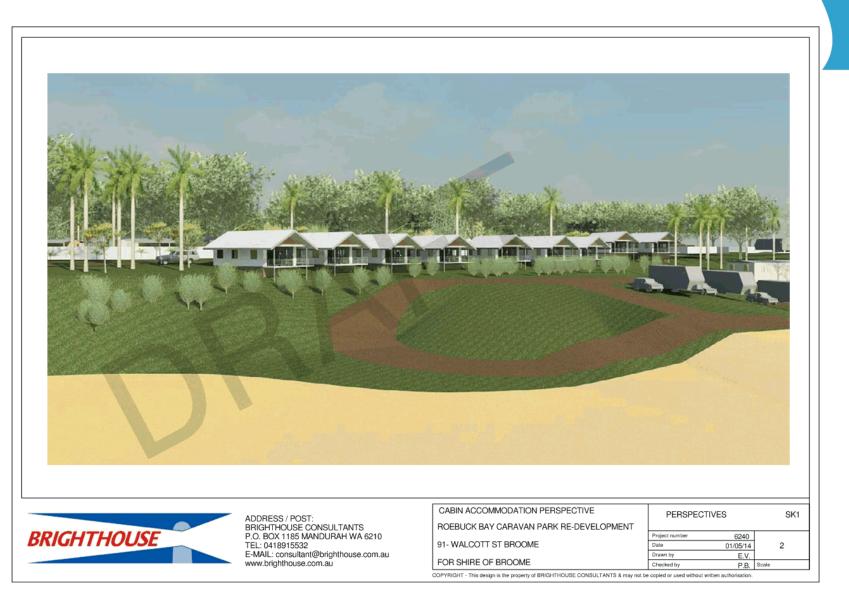

#### Question One (1) - Item 9.2.1 Major Land Transaction - Roebuck Bay Caravan Park Lease

Given that the proposed lease allows for a term of up to 40 years, and that the coastal modelling only covers another 20 years, and ongoing legal action against other Shire Council's in Australia by property owners seeking compensation based on the approval for development by Shires in areas that are subsequently inundated by sea level rise;

#### Response provide by the Chief Executive Officer:

The Shire of Broome has engaged a coastal engineering firm to complete a Geotechnical and Coastal Erodibility Investigation of the Roebuck Bay Caravan Park site. This report is currently being finalised. The report will assist with informing the level of risk to Council for this site and inform management options.

The Shire of Broome is aware of coastal processes and their impact on the Roebuck Bay Caravan Park shoreline. In 2017 the Shire of Broome completed the Coastal Hazard Risk Management and Adaptation Plan (CHRMAP), found on the Shire website. A weblink to this will be provided in the minutes.

Weblink to the Coastal Hazard Risk Management and Adaptation Plan: www.broome.wa.gov.au/Building-Development/Major-Projects/Broome-Townsite-Coastal-Hazard-Risk-Management-and-Adaptation-Plan-CHRMAP

In early 2020, the Shire of Broome engaged a coastal engineering firm to further investigate this risk and complete a Geotechnical and Coastal Erodibility Investigation. This report is being finalised and will recommend coastal adaptation options and inform future land use at Roebuck Bay Caravan Park.