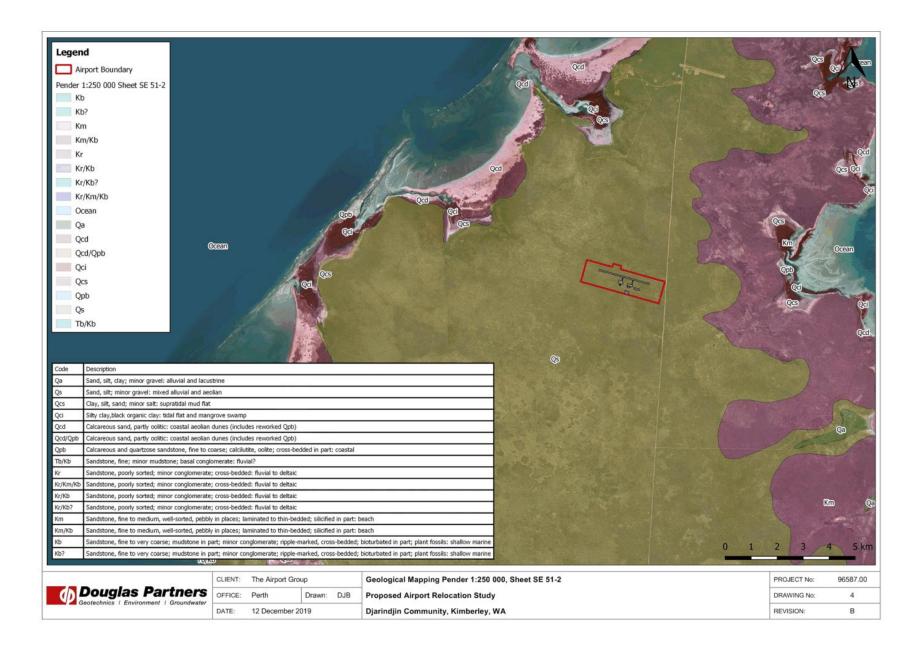

#### 9.2.2 PROPOSED SCHEME AMENDMENT NO 11 TO LOCAL PLANNING SCHEME NO 6 -SPECIAL USE ZONE FOR DJARINDJIN COMMUNITY AIRPORT

| LOCATION/ADDRESS:       | Portion of Lot 297 Broome-Cape Leveque Road |  |  |
|-------------------------|---------------------------------------------|--|--|
| APPLICANT:              | Djarindjin Aboriginal Corporation           |  |  |
| FILE:                   | LPS6/11                                     |  |  |
| AUTHOR:                 | Manager Planning and Building Services      |  |  |
| CONTRIBUTOR/S:          | Nil                                         |  |  |
| RESPONSIBLE OFFICER:    | Director Development and Community          |  |  |
| DISCLOSURE OF INTEREST: | Nil                                         |  |  |

**SUMMARY:** An application has been received to amend Local Planning Scheme No 6 (LPS6) to create a 'Special Use' zone for Djarindjin Community Airport.

The proposed 'Special Use' zone is to facilitate the establishment of a new airport on the Dampier Peninsula to enable direct flights of fixed-wing aircraft to, and from, Perth or Darwin and to provide facilities for helicopter movements to offshore drilling platforms for undersea oil or gas exploration and production.

#### <u>Site and Surrounds</u>

Lot 297 Broome-Cape Leveque Road is a 1,541ha property in the Dampier Peninsula. The Scheme Amendment is proposed over a 309ha portion of the site, located approximately 170km north of Broome on the western side of the Broome-Cape Leveque Road about 8km south of Djarindjin.

The area, the subject of the Scheme Amendment, is currently undeveloped land and is located within the area leased to the Djarindjin Aboriginal Corporation from the State of WA, which is valid until 2041.

#### <u>The Proposal</u>

The Scheme Amendment seeks to rezone the land from 'Culture and Natural Resources' to 'Special Use Site – Djarindjin Community Airport'.

If the rezoning is supported, it would enable the following development:

- An airstrip capable of taking up to a B717 or Fokker 100 fixed-wing aircraft;
- Taxiways, a heliport, hangars and facilities for helicopter operations and maintenance;
- A passenger terminal to handle up to 150 passengers arriving and departing each day;
- Associated facilities including air traffic control tower, fuel farm, apron and taxiway, vehicle parking and road access from Broome-Cape Leveque Road;
- A Runway Approach Lighting System to allow day and night operations; and
- Accommodation facilities for up to 50 rooms to support touring (fly in, fly out), helicopter pilots, engineers and trainees.