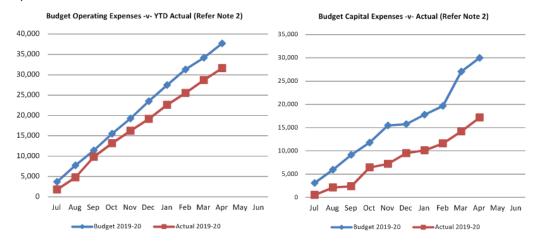

6M with total outstanding rates YTD at \$1.21M.

This information is to be read in conjunction with the accompanying Financial Statements and notes.



Year To Date Reserve Balance to End of Year Estimate (Refer Note 7)



### Comments

\*Amended Budget Closing balance is the forecast of the closing balance after all budgeted transfers to and from reserve have been performed. At this time there have been no transactions to or from reserve other than to recognise interest earned on reserve investments. All interest earned on Reserve investments is recorded on reserve at the end of each month.

This information is to be read in conjunction with the accompanying Financial Statements and notes.



Shire of Broome Monthly Summary Information For the Period Ended 30 April 2020

### Expenditure



### Comments

Explanation on material variances are presented in note 2.

This information is to be read in conjunction with the accompanying Financial Statements and notes.

### SHIRE OF BROOME STATEMENT OF FINANCIAL ACTIVITY (Statutory Reporting Program) For the Period Ended 30 April 2020

|                                                            | Note | Amended Annual<br>Budget<br>(a) | Amended YTD<br>Budget<br>(b) | YTD<br>Actual<br>(c) | %   | Var. \$<br>(c)-(b) | Var. %<br>(c)-(b)/(a) | Var. |
|------------------------------------------------------------|------|---------------------------------|------------------------------|----------------------|-----|--------------------|-----------------------|------|
| Operating Revenues                                         | Note | (a)