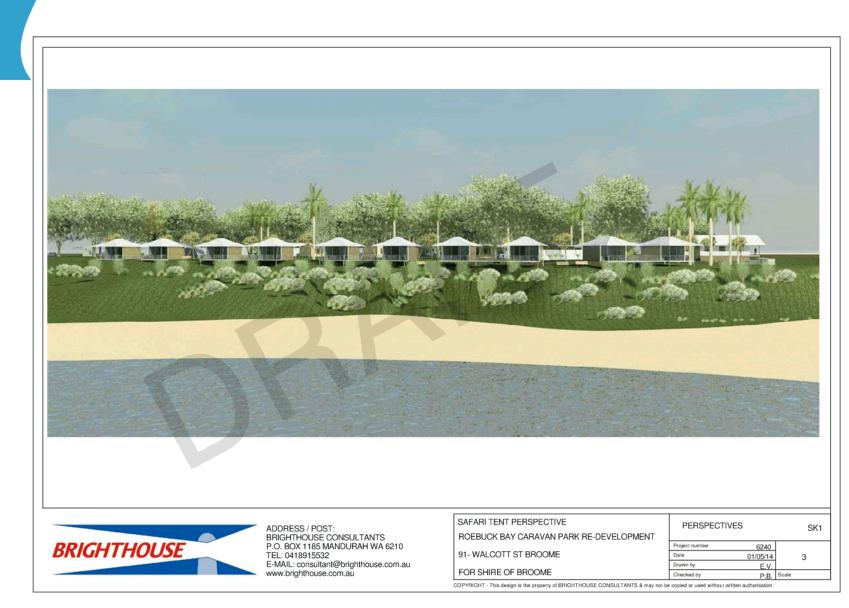

#### Question One (1) - Item 9.2.1 Major Land Transaction - Roebuck Bay Caravan Park Lease

Given that the proposed lease allows for a term of up to 40 years, and that the coastal modelling only covers another 20 years, and ongoing legal action against other Shire Council's in Australia by property owners seeking compensation based on the approval for development by Shires in areas that are subsequently inundated by sea level rise;

#### Response provide by the Chief Executive Officer:

The Shire of Broome has engaged a coastal engineering firm to complete a Geotechnical and Coastal Erodibility Investigation of the Roebuck Bay Caravan Park site. This report is currently being finalised. The report will assist with informing the level of risk to Council for this site and inform management options.

The Shire of Broome is aware of coastal processes and their impact on the Roebuck Bay Caravan Park shoreline. In 2017 the Shire of Broome completed the Coastal Hazard Risk Management and Adaptation Plan (CHRMAP), found on the Shire website. A weblink to this will be provided in the minutes.

Weblink to the Coastal Hazard Risk Management and Adaptation Plan: www.broome.wa.gov.au/Building-Development/Major-Projects/Broome-Townsite-Coastal-Hazard-Risk-Management-and-Adaptation-Plan-CHRMAP

In early 2020, the Shire of Broome engaged a coastal engineering firm to further investigate this risk and complete a Geotechnical and Coastal Erodibility Investigation. This report is being finalised and will recommend coastal adaptation options and inform future land use at Roebuck Bay Caravan Park.