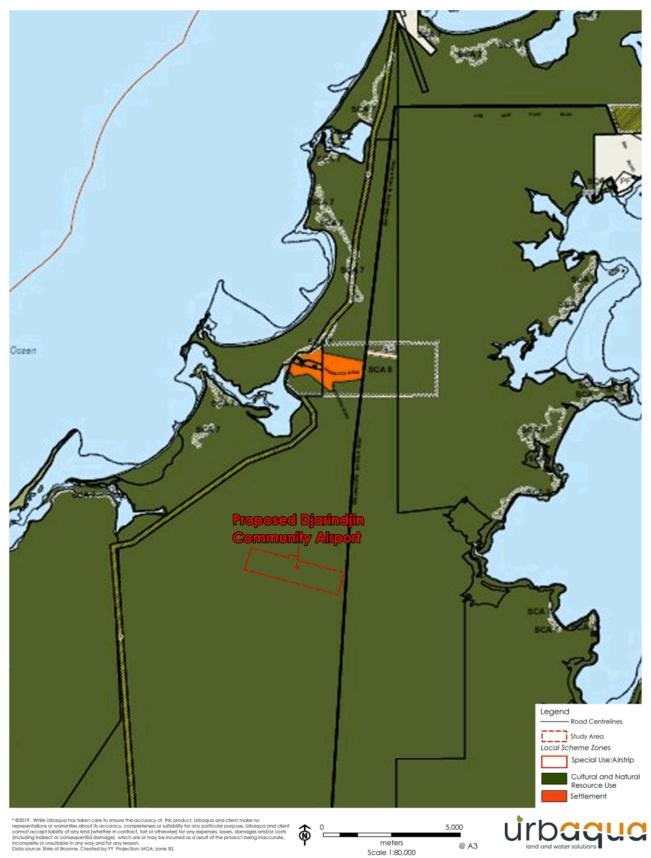

#### <u>Site and Surrounds</u>

Lot 297 Broome-Cape Leveque Road is a 1,541ha property in the Dampier Peninsula. The Scheme Amendment is proposed over a 309ha portion of the site, located approximately 170km north of Broome on the western side of the Broome-Cape Leveque Road about 8km south of Djarindjin.

#### Dampier Planning Strategy

The Dampier Peninsula Planning Strategy (DPPS) was adopted by the WAPC in 2015 and is a sub-regional plan adopted to guide land use and development in the Peninsula. The subject site falls within an area identified as 'Cultural and Natural Resource Use' and the objective is to:

Maintain and manage areas where the cultural use of resources can continue to occur and where development of compatible uses is considered on a case-by-case basis.

The DPPS classifies the existing Djarindjin / Lombadina area as a District Airstrip and outlines the primary purposes for airstrip is for emergency services and as a stopping point for other industries such as tourism and oil and gas.