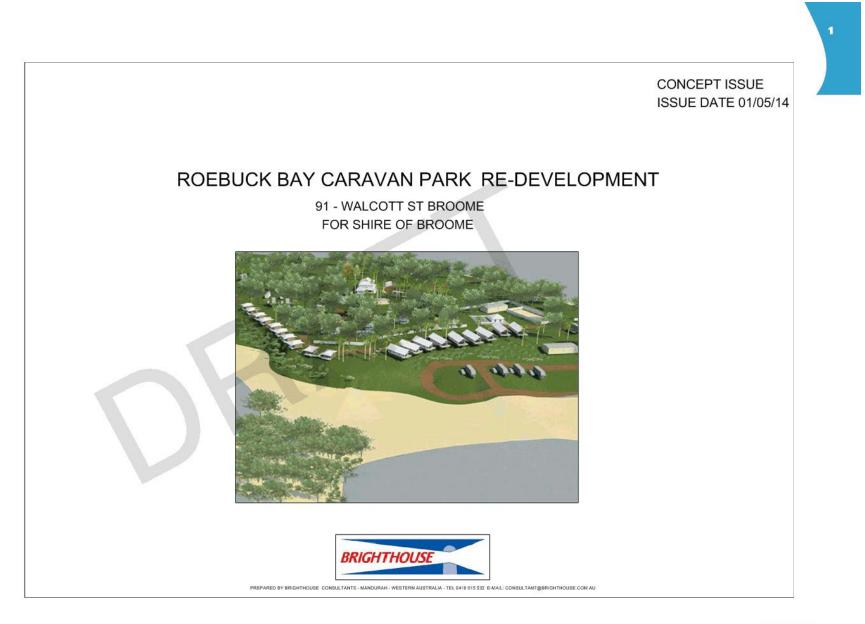

#### Question One (1) - Item 9.2.1 Major Land Transaction - Roebuck Bay Caravan Park Lease

Given that the proposed lease allows for a term of up to 40 years, and that the coastal modelling only covers another 20 years, and ongoing legal action against other Shire Council's in Australia by property owners seeking compensation based on the approval for development by Shires in areas that are subsequently inundated by sea level rise;

#### Response provide by the Chief Executive Officer:

The Shire of Broome has engaged a coastal engineering firm to complete a Geotechnical and Coastal Erodibility Investigation of the Roebuck Bay Caravan Park site. This report is currently being finalised. The report will assist with informing the level of risk to Council for this site and inform management options.

The Shire of Broome is aware of coastal processes and their impact on the Roebuck Bay Caravan Park shoreline. In 2017 the Shire of Broome completed the Coastal Hazard Risk Management and Adaptation Plan (CHRMAP), found on the Shire website. A weblink to this will be provided in the minutes.

Weblink to the Coastal Hazard Risk Management and Adaptation Plan: www.broome.wa.gov.au/Building-Development/Major-Projects/Broome-Townsite-Coastal-Hazard-Risk-Management-and-Adaptation-Plan-CHRMAP

In early 2020, the Shire of Broome engaged a coastal engineering firm to further investigate this risk and complete a Geotechnical and Coastal Erodibility Investigation. This report is being finalised and will recommend coastal adaptation options and inform future land use at Roebuck Bay Caravan Park.