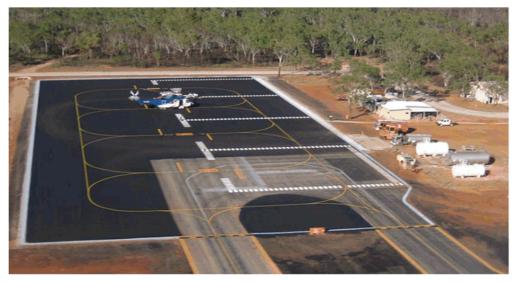

- An airstrip capable of taking up to a B717 or Fokker 100 fixed-wing aircraft;
- Taxiways, a heliport, hangars and facilities for helicopter operations and maintenance;
- A passenger terminal to handle up to 150 passengers arriving and departing each day;
- Associated facilities including air traffic control tower, fuel farm, apron and taxiway, vehicle parking and road access from Broome-Cape Leveque Road;
- A Runway Approach Lighting System to allow day and night operations; and
- Accommodation facilities for up to 50 rooms to support touring (fly in, fly out), helicopter pilots, engineers and trainees.

A full copy of the Scheme Amendment Report, detailing the amendment proposal and applicant's justification, can be accessed in **Attachment No 2**.

To support the Scheme Amendment request the applicant has supplied the following:

The current Djarindjin airstrip is recognised as a district airstrip with the only future airport provided for in the LPS being the relocation of the current airport in Broome, from the centre of town, to a new site adjacent to the Broome Road Industrial precinct. The development of a new airport at Djarindjin, providing for direct fixed-wing aircraft, is inconsistent with section 2.4.11 of the LPS.