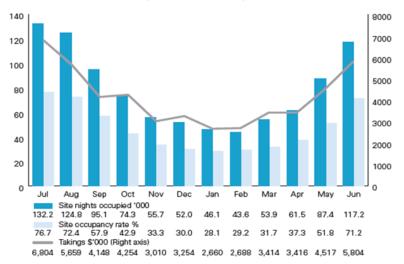

being larger vehicles (e.g. busses) and trucks.

In line with Broome's tourism seasonality, the average annual daily traffic counts are at their highest between April and October, the seasonality of vehicle movements shows an almost identical seasonality to the Occupancy Seasonality indicating seasonal trends have been stable from 2009 to 2018 and data is well aligned giving weight to the assumption that the increase in vehicle movements year on year corresponds to an increase in visitator numbers.

#### Seasonality of Traffic Movements and Occupancies<sup>678</sup>

Alignment of Seasonal Distribution of Road Traffic (Main Roads), Broome Hotel Occupancy (ABS) & Caravan Park Occupancy ANW (ABS)





Australia's North West - Caravan parks with 40 or more powered sites 2009/10 (Sourse: ABS)



Year

2008-09

2009-10

2010-11

2011-12

2012-13

2013-14

2014-15

2015-16

2016-17

2017-18

2018-19

Arrivals

193,425

198,647

201,926

199,419

201,351

201,343

188,925

186,907

179,912

207,089

201,438

## Arrivals at Broome Airport<sup>9</sup>

Broome Airport reported over 200,000 inbound arrivals in 2018-19.

Although the reported figures include residents returning and passengers transiting through Broome to connect with General Aviation flights onwards to other Kimberley destinations, the passenger data gives a good indication of the general tourism trends.

The arrivals data shows a dip from 2014 to 2017 then a strong recovery in 2017/18. Passenger traffic on the Perth to Broome route was the second-fastest growing in Australia for the 2018 financial year, up 19 per cent