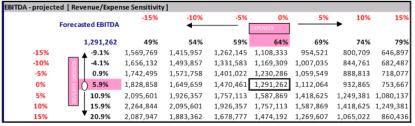

ruction development costs
- % Average Annual Revenue Growth: to test the variability of tariff pricing
   and volumes

Scenarios were conducted to vary these ratios by +/-5% from a baseline. The baseline is the forecasted revenue and EBITDA figures as at year 4. Three sensitivity scenarios were conducted as outlined below.

The sensitivity analysis suggests that the park is expected to remain financially viable in the unexpected event of a severe industry downturn or a new competitive development opening up in the immediate area.

Scenario 1 – Varying % Expenses / Revenue and % Revenue Growth to assess impact on EBITDA

The sensitivity analysis below demonstrates that the "worst case" and "best case" scenario is expected to result in a forecasted EBITDA of \$647k and \$2.1m respectively.



Scenario 2 – Varying % Occupancy and % Revenue Growth to assess impact on forecasted revenue

The sensitivity analysis below demonstrates that the "worst case" and "best case" scenario is expected to result in a forecasted revenue of \$2.4m and \$4.4m respectively.

| Revenue - projected [ | Revenue/Occ | upancy Sensit | tivity]   |           |            |           |           |           |
|-----------------------|-------------|---------------|-----------|-----------|------------|-----------|-----------|-----------|
|                       |             | -15%          | -10%      | -5%       | 0%         | 5%        | 10%       | 15%       |
| Forecasted Revenue    |             |               | •         |           | %OCCUPANCY |           | -         |           |
|