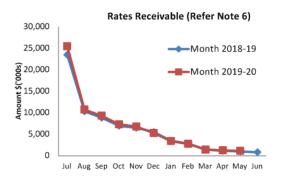

ers of significance are noted.

#### Statement of Financial Activity by reporting program

Is presented on page 6 and shows a surplus as at 31 May 2020 of \$8,256,946.

Note: The Statements and accompanying notes are prepared based on all transactions recorded at the time of preparation and may vary.

#### Preparation

Prepared by: N Vines
Reviewed by: A Santiago

Date prepared: 10/06/2020

#### **Shire of Broome**

Monthly Summary Information For the Period Ended 31 May 2020



### Cash and Cash Equivalents as at period end

| Unrestricted | \$ | 8,883,938  |
|--------------|----|------------|
| Restricted   | \$ | 30,938,873 |
|              | Ś  | 39.822.812 |

#### Receivables

|       | ÷  | 2 143 626 |
|-------|----|-----------|
| Other | Ś  | 1.046.058 |
| Rates | \$ | 1,097,569 |





#### Comments

- 1. Liquidity refers to the Shire of Broome's ability to meet it's financial obligations within the current year. Liquidity increased at the start of the financial year by \$26.554M due mainly to the issuance of rates. Liquidity is a combination of unrestricted cash, Current Debtors (including Rates), and Current Creditors. The Shire of Broome's current position (representing liquidity) can be found in Note 3. The recognition of Reserve transfers has also occurred in June 2019 reducing liquidity significantly, as demonstrated by the sharp decline between May and June 2019.
- 2. Rates were raised in July with payment due 35 days after issuing. Total Rates raised for the year was \$23.16M with total outstanding rates YTD at \$1.1M.

This information is to be read in conju