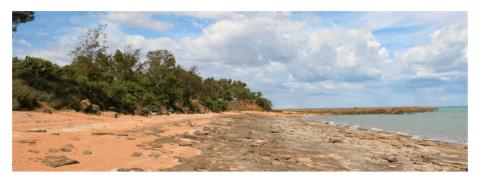

hind the rock and at the base of the foredune. The coastal dune has been regraded for the RBCP, with assets limited to grassed park sites, trees and services (Figure 1.3).

The Western Beach has a *steep foredune with some evidence of erosion*. Previous attempts to stabilise the foredune with dumped concrete, rock and mulch are apparent. A large natural drainage gully is evident to the immediate west. The concrete beach access structure and retaining wall, which may act as an informal drainage structure is damaged.

The existing land-use is limited to grassed campsites and trees, providing the potential for an erosion buffer through a development setback. Coastal protection options require consideration of future uses of the RBCP, erosion risk, impacts on the beach and downdrift impacts.



Figure 1.3 Western Beach with wide rock platform and steep foredunes.

### 1.2.2. Pindan Headland

The Pindan headland and natural rock outcrops and mangrove stands act to separate and control the adjacent beaches. Erosion of the steep Pindan cliff was evident during the site inspection. The current cliff face is located about 5m behind a line of rock armour that is assumed to be a previous effort at stabilisation. The line of rock armour across the beach, that looks like an informal groyne, is incorporated into natural rock outcrops (Figure 1.4).

The Pindan Headland has required consideration of geotechnical stability and confirmation of the extent of natural rock outcrops. Previous coastal protection along the base of the headland is ineffective. Land use immediately behind the headla