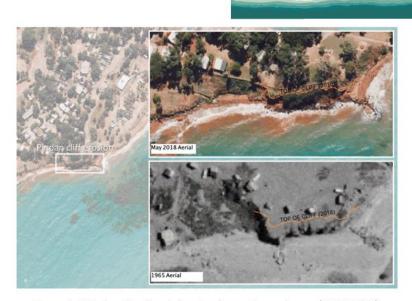

consideration of allowance for a permanent stable slope of 1V:3H. Review of aerial photography for the Pindan Headland from 1965, 2016 and 2018 noted the following:

- There has been 8-10m erosion of the crest of the Pindan Headland between 1965 and 2018 (Figure 4.8). This equates to an erosion rate of 0.15-0.19m/yr over a 50year period.
- The 'non-linear' nature of the coastal behaviour is evident by water appears to be a
  localised slip failure between 2016 and 2018, that results in 2m erosion of the crest
  over a 10m width (Figure 4.9). This followed severe rainfall in early 2018.
- The typical procedures of assessing coastal erosion behaviour based on the movement of the toe of the erosion scarp can be misleading in these areas, as slope failure can result in accretion of the toe.



Figure 4.8 Pindan Headland showing longer term change (1965-2018)



Figure 4.9 Pindan Headland showing localised slope failure between 2016 and 2018



### 4.4. COASTAL RESPONSE TO SEA LEVEL RISE

Planning allowances for the coastal response to sea level rise in the Broome Coastal Vulnerability were based on a prescribed allowance of '100 times the predicted sea level rise' outlined in the Stage Coastal Planning Policy (13).

IPCC 2019 suggest allowing for 0.2m SLR over next 20 years (14), which is similar to allowances in the State Coastal Planning Policy. In practice, at the project site, sea level rise is likely to result in more frequent erosion of the steep dune during spring tides (Figure 4.10).



Figure 4.10 Spring Tide (4.5mAHD) on 16/03/2020 (Shire of Broome)

It is important