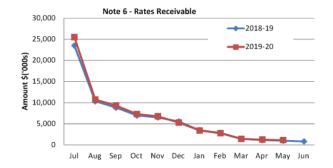

erating Revenue Operating Expenses Capital Revenue Capital Expenses Opening Surplus(Deficit

#### Note 6: RECEIVABLES

| Receivables - Rates Receivable | YTD 31 May 2020 | 30 Jun 2019  |
|--------------------------------|-----------------|--------------|
|                                | \$              | \$           |
| Opening Arrears Previous Years | 755,320         | 635,058      |
| Levied this year               | 23,161,849      | 22,392,627   |
| Less Collections to date       | (22,819,600)    | (22,272,365) |
| Equals Current Outstanding     | 1,097,569       | 755,320      |
|                                |                 |              |
| Net Rates Collectable          | 1,097,569       | 755,320      |
| % Collected                    | 95.41%          | 96.72%       |



#### Comments/Notes - Receivables Rates



Amounts shown above include GST (where applicable)

#### Receivables - General



\* Note - A credit refers to a debtor paying more than required in the current billing period. It sits as a credit against the account until the following period when it is applied

<sup>\*</sup> NOTE - Rates were raised on 19 July 2019 and are due on 22 August 2019

<sup>\*\*</sup>NOTE - The calculation of percentage of Rates collected only reports on current Rates, Arrears and Back Rates. For a full breakdown on Rates received, please see the Rates Receipt Statement in the info bulletin

Note 7: Cash Backed Reserve

| 2019-20<br>Name                        | Opening Balance | Amended<br>Budget<br>Interest<br>Earned | Actual<br>Interest<br>Earned | Amended<br>Budg