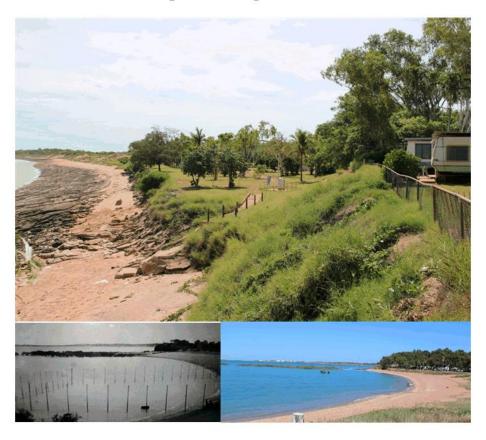

Investigation and Coastal Adaptation Options Assessment and the preferred "Accommodate" coastal adaptation response.
- 2. Endorses "Accommodate" as the Shire's preferred coastal adaptation response at Town Beach in the area west of the Jetty Groyne.
- 3. Requests the Chief Executive Officer to develop a Foreshore Management Plan for the Town Beach area west of the Jetty Groyne with funding to be identified through the Quarter 1 2020-21 Finance and Costing Review.
- 4. Considers funding for the implementation of the "Accommodate" option in the 2021-2022 Annual Budget process.

### **Attachments**

- 1. Attachment 1 -Town Beach Geotechnical and Erosion Study
- 2. Attachment 2 RBCP Risk Management Response



# Town Beach- Geotechnical Investigation and Coastal Adaptation Options Assessment



Seashore Engineering June 2020

Report SE098-02

For Shire of Broome



### **Executive Summary**

Town Beach is a significant location for Broome locals and for visitors to the town, with an important role in recreation, culture and heritage.

The coastal risks affecting the Town Beach Foreshore were identified through a Coastal Hazard Risk Management Adaptation Planning (CHRMAP) process, which was formally adopted by the Shire of Broome Council in 2017 (1). This identified the current risk posed from coastal erosion at Town Beach Reserve and the Roebuck Bay Caravan Park (RBCP) as a 'major risk' of having an impact on economic, environmental and social characteristics (Shire of Broome RFQ).

The CHRMAP risk assessment was based on a previous study of coastal vulnerability (CVS) for the