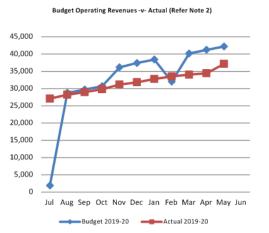

total outstanding rates YTD at \$1.1M.

This information is to be read in conjunction with the accompanying Financial Statements and notes.



#### Year To Date Reserve Balance to End of Year Estimate (Refer Note 7)



#### Comment

\*Amended Budget Closing balance is the forecast of the closing balance after all budgeted transfers to and from reserve have been performed. At this time there have been no transactions to or from reserve other than to recognise interest earned on reserve investments. All interest earned on Reserve investments is recorded on reserve at the end of each month.

This information is to be read in conjunction with the accompanying Financial Statements and notes.

#### **Shire of Broome**

Monthly Summary Information
For the Period Ended 31 May 2020

#### Revenues





#### Expenditure





#### Comments

Explanation on material variances are presented in note 2.

This information is to be read in conjunction with the accompanying Financial Statements and notes.

# SHIRE OF BROOME STATEMENT OF FINANCIAL ACTIVITY (Statutory Reporting Program) For the Period Ended 31 May 2020

|                                                                           | Note | Amended Annual<br>Budget<br>(a) | Amended YTD<br>Budget<br>(b) | YTD<br>Actual<br>(c)       | %          | Var. \$<br>(c)-(b)        | Var. %<br>(c)-(b)/(a) | Var. |
|---------------------------------------------------------------------------|------|---------------------------------|------------------------------|----------------------------|------------|---------------------------|--------------