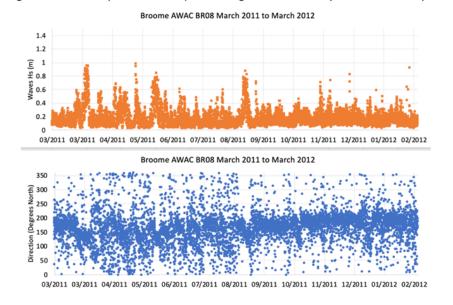

with south easterly wind waves recorded during the dry season.

Roebuck Bay is largely sheltered from the prevailing offshore swells from the west through to the southwest. Wave heights monitored inshore of Entrance Point (BR08) over 12-months in 2011/2012 by DoT recorded a maximum wave height of 1m, associated with a strong south easterly wind event. Mean wave height for the data set was 0.18m and mean wave direction was southerly (Figure 3.5).

Wave modelling undertaken by Cardno for the Broome Vulnerability Study identified a 50 yr and 100yr ARI wave height ( $H_{mo}$ ) within Roebuck Bay of 2.32m and 2.55m respectively (2).



Figure 3.3 Location of BR012 and BR08 (Locations presented via Google Earth)



Figure 3.4 Offshore (Entrance Point) Wave Height and Direction (DoT AWAC BR012)



Figure 3.5 Inshore (Roebuck Bay) Wave Height and Direction (DoT AWAC BR08)

Page 66



### 3.4. RAINFALL

The mean annual rainfall at Broome Airport is 624mm. Rainfall is highly variable throughout the year, and from year to year (seasonal characteristics are outlined in Table 3.3). The highest annual rainfall is 1599mm, recorded in 2018. The highest monthly rainfall of 945mm was recorded recently in January 2018, with a daily rainfall on 30/01/2018 of 440mm.



Figure 3.6 Broome Airport Daily Rainfall (1940 - 2020)

The scour of drainage channels along the coast in Roebuck Bay can occur during these high rainfall events, in particular high intensity events that can overwhelm the stormwater system (Figure 3.7).



Figure 3.7 Runoff erosion adjacent to Simpsons Beach Carpark, immediately