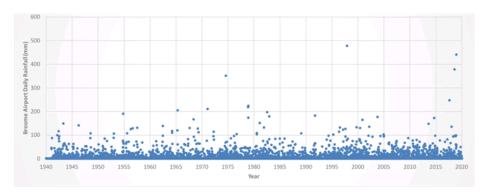

ndertaken by Cardno for the Broome Vulnerability Study identified a 50 yr and 100yr ARI wave height ( $H_{mo}$ ) within Roebuck Bay of 2.32m and 2.55m respectively (2).



Figure 3.3 Location of BR012 and BR08 (Locations presented via Google Earth)



Figure 3.4 Offshore (Entrance Point) Wave Height and Direction (DoT AWAC BR012)



Figure 3.5 Inshore (Roebuck Bay) Wave Height and Direction (DoT AWAC BR08)

Page 66



### 3.4. RAINFALL

The mean annual rainfall at Broome Airport is 624mm. Rainfall is highly variable throughout the year, and from year to year (seasonal characteristics are outlined in Table 3.3). The highest annual rainfall is 1599mm, recorded in 2018. The highest monthly rainfall of 945mm was recorded recently in January 2018, with a daily rainfall on 30/01/2018 of 440mm.



Figure 3.6 Broome Airport Daily Rainfall (1940 - 2020)

The scour of drainage channels along the coast in Roebuck Bay can occur during these high rainfall events, in particular high intensity events that can overwhelm the stormwater system (Figure 3.7).



Figure 3.7 Runoff erosion adjacent to Simpsons Beach Carpark, immediately west of Caravan Park, Dec 2018 (9)

### 3.5. TROPICAL CYCLONES

Broome has a complex surge record, demonstrating surge generated by barometric pressure, by wind setup or by wave setup, but generally not simultaneously due to effects of shore aspect and surge/wave fetch generation. Broome exhibits a wide spread of cyclone paths associated with high surge, which is related to a dissociation between the different water level components (barometric pressure, wind set