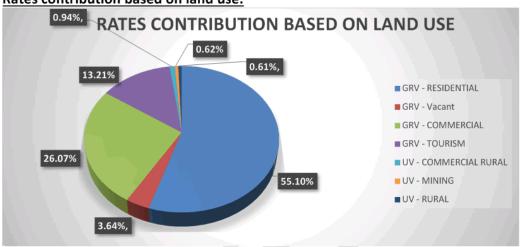

occupied.

Below is a summary of the proposed minimum payments and rates in the dollar for 2020/21

| Differential Rate Category | Minimum Payment                      | Rate in the \$ (Cents)  |
|----------------------------|--------------------------------------|-------------------------|
| Dillordina rate eategory   | minimum a distriction and the second | reaco in the q (ochico) |

| GRV – Residential     | \$1,220 | 10.8224 |
|-----------------------|---------|---------|
| GRV – Vacant          | \$1,220 | 19.8104 |
| GRV – Commercial      | \$1,220 | 11.2119 |
| GRV – Tourism         | \$1,220 | 14.6665 |
| UV – Rural            | \$1,220 | 0.7623  |
| UV – Mining           | \$500   | 11.7729 |
| UV – Commercial Rural | \$1,220 | 3.1875  |

## Rates contribution based on land use:



The 2020/21 Rating Year will utilise the most recent general revaluation which took effect 1 July 2019 as a result of the general valuations assessed by the Valuer General's office.

## **Gross Rental Value (GRV)**

The Local Government Act 1995 determines that properties of a non-rural purpose be rated using the Gross Rental Valuation (GRV) as the basis for the calculation of annual rates. The Valuer-General determines the GRV for all properties within the Shire of Broome. Under section 22 of the Valuation of Land Act 1978, the Valuer - General also determines the frequency of general valuations. However, historically, the Valuer-General has undertaken a GRV revaluation every three to five years with the most recent valuation occurring in October 2018 and effective from 1 July 2019. Fac