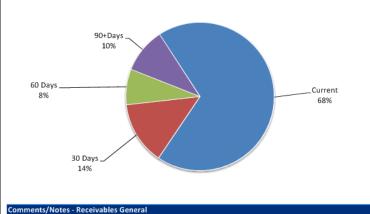

ivables - Rates Receivable | YTD 31 May 2020 | 30 Jun 2019  |
|--------------------------------|-----------------|--------------|
|                                | \$              | \$           |
| Opening Arrears Previous Years | 755,320         | 635,058      |
| Levied this year               | 23,161,849      | 22,392,627   |
| Less Collections to date       | (22,819,600)    | (22,272,365) |
| Equals Current Outstanding     | 1,097,569       | 755,320      |
|                                |                 |              |
| Net Rates Collectable          | 1,097,569       | 755,320      |
| % Collected                    | 95.41%          | 96.72%       |



#### Comments/Notes - Receivables Rates



Amounts shown above include GST (where applicable)

#### Receivables - General



\* Note - A credit refers to a debtor paying more than required in the current billing period. It sits as a credit against the account until the following period when it is applied

<sup>\*</sup> NOTE - Rates were raised on 19 July 2019 and are due on 22 August 2019

<sup>\*\*</sup>NOTE - The calculation of percentage of Rates collected only reports on current Rates, Arrears and Back Rates. For a full breakdown on Rates received, please see the Rates Receipt Statement in the info bulletin

Note 7: Cash Backed Reserve

| 2019-20<br>Name                        | Opening Balance | Amended<br>Budget<br>Interest<br>Earned | Actual<br>Interest<br>Earned | Amended<br>Budget<br>Transfers In<br>(+) | Actual<br>Transfers In<br>(+) | Amended<br>Budget<br>Transfers Out<br>(-) | Actual<br>Transfers O