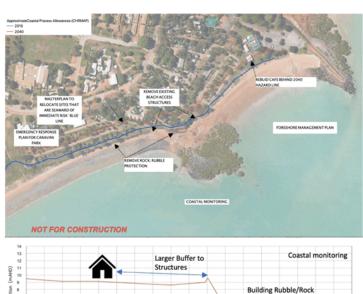

### VISION OF COUNCIL

"A thriving and friendly community that recognises our history and embraces cultural diversity and economic opportunity, whilst nurturing our natural and built environment."