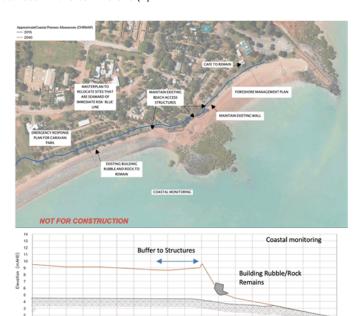

### VISION OF COUNCIL

"A thriving and friendly community that recognises our history and embraces cultural diversity and economic opportunity, whilst nurturing our natural and built environment."