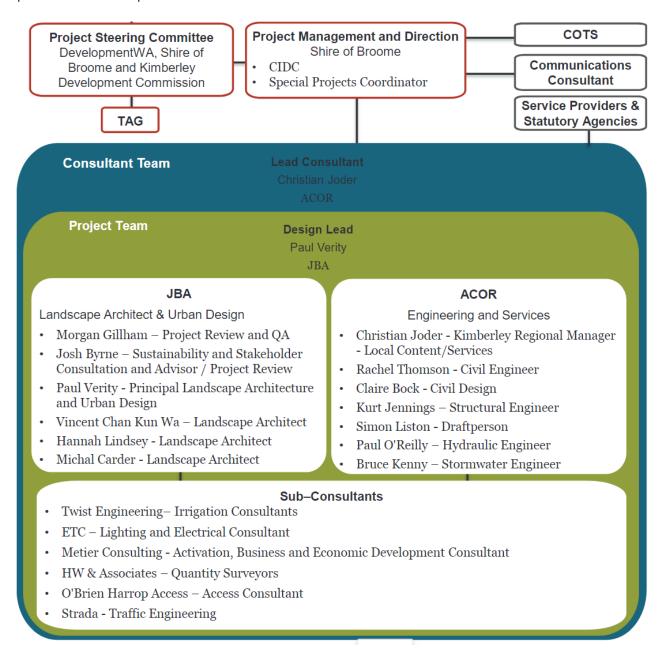

traction and engagement;
- support business through the management of an ongoing program of events; place activation and branding for Chinatown; and
- source funding options for Chinatown on an ongoing basis.

The Coordinator is to regularly update the Chinatown Revitalisation Steering Committee, the Chinatown Stakeholder and Community Reference Group (**CSCRG**) and the Council on engagement, activations, grants and other activities, as applicable.

This report provides an update to Council on activities taken place between December 2019 to June 2020.

#### COMMENT

Project Management

ACOR Consultants were engaged as the lead contractor to manage the detailed design for Stage 2 works. their key subconsultant was Josh Byrnes and Associates acting in the key space as landscape architect.



## <u>Detailed Design</u>

The detailed design is to be undertaken in four (4) phases with a view to arriving at a complete tender ready design package in June 2020.

## **Phase 1: Investigations**

In addition to the tasks outlined in the RFQ, this stage of work will include the following:

- Review and familiarise with the vision set by the masterplan
- Review the CHRMAP assessment (Broome Townsite Coastal Hazard Risk Management and Adaptation Plan, 16 August 2017) and understanding its potential impact on design in consultation with the Shire and the Shire's nominated coastal engineer.
- Understanding of the urban contexts and connections to key sites, particularly the Jetty to Jetty trail.

- Mapping of Chinatown in terms of land use, soil geology and vegetation complexes via GIS.
-