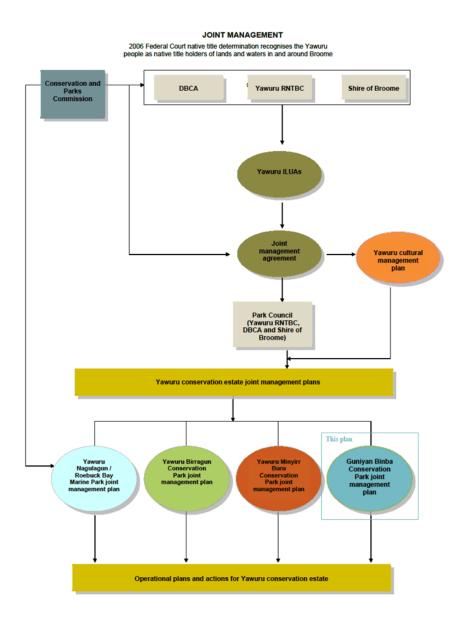

BC, the department and the Shire of Broome, with administration of the conservation estate having regard to the differing joint management arrangements and associated responsibilities. As relevant to the differing joint management arrangements, the Park Council's role (shared with the Conservation and Parks Commission of Western Australia) includes:

- preparation of management plans for the jointly managed areas, ensuring these are consistent with the vision and policies set out in the Yawuru cultural management plan
- strategic monitoring of implementation of the joint management plan(s) and
- assessment of the effectiveness of joint management.

<sup>3 \*</sup>Some names not yet official.



Figure 1 depicts the joint management relationship.

Figure 1 – Joint management relationships



## 1.7 Legislative context



Flat Rock, Willie Creek. Photo - Sarah Mullineux, DBCA.

The plan has been prepared in accordance with Part V Division 1 of the CALM Act and the Joint Management Agreement. The plan has been developed through collaboration of all the joint management parties and has been informed by the *Yawuru cultural management plan*. It will guide management of Guniyan Binba Conservation Park for 10 years from the date of gazettal, or until it is replaced with a new plan. The plan may be amended if necessary, in accordance with section 61 of the CALM Act, following decision of the Park Council.

The key pieces of legislation which apply to Guniyan Binba Conservation Park are the CALM Act and the *Biodiversity Conservation Act 2016* (Biodiversity Conservation Act). The CA