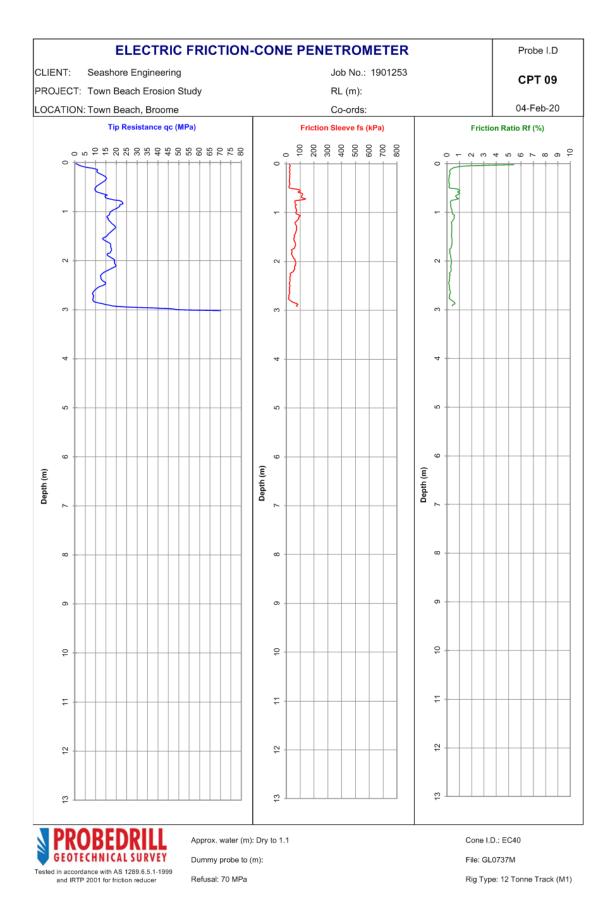

ly sand to sand
- 11. Very stiff fine grained material (OC/cemented)
- 12. Sand to clayey sand (OC/cemented)

# NOTES

- A. Some overlap in type zones is expected
- B. Local correlations are preferred and may indicate soil type boundaries that are different from those shown above

Reference: Robertson, P.K., Campanella, R.G., Gillespie, D. and Grieg, J. (1986) "Use of Piezometer Cone Data". Proceedings of the ASCE Speciality Conference In Situ '86: Use of In Situ Tests in Geotechnical Engineering, Blacksburg, pp 1263-80, American Society of Civil Engineers (ASCE)



# CONE PENETRATION TESTING (CPT) SOIL TYPE INTERPRETATION

O:\Administration\Standard Forms and Documents\PMP18 CPT Interpretation.xlsx

Galt Form PMP18 RL 0 October 2009



Rig Type: 12 Tonne Track (M1)



























**Appendix C: Test Pit Reports** 

Galt Geotechnics Pty Ltd

ABN: 64 625 054 729

# METHOD OF SOIL DESCRIPTION BOREHOLE AND TEST PIT REPORTS



GRAPHIC LOG & SOIL CLASSIFICATION SYMBOLS

| USCS | Soil Name                  |
|------|----------------------------|
|      | FILL (various types)       |
|      | COBBLES / BOULDERS         |
| GP   | GRAVEL (poorly graded)     |
| GW   | GRAVEL (well graded)       |
| GC   | Clayey GRAVEL              |
| GM   | Silty GRAVEL               |
| SP   | SAND (poorly graded)       |
| sw   | SAND (well graded)         |
| sc   | Clayey SAND                |
|      | GP<br>GW<br>GC<br>GM<br>SP |

|                                             | _    |                                  |  |  |  |  |
|---------------------------------------------|---