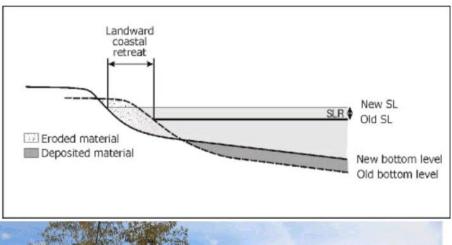

be more applicable than the mandated 90m.

QLD Government Coastal Hazard Guidelines (17) note that for beaches in moderate wave energy environments where the tide has a greater effect on beach morphology, a modified Bruun Rule approach may need to be adopted. These beaches are typified by a steep sandy upper beach and wide flat intertidal zone comprised of finer sediment. The Bruun Rule is not applicable over the entire profile of these beaches but can be used on the upper beach profile. It is considered that sea level rise will predominately impact on the upper beach and dune area and this component of the profile will control the shoreline response to sea level rise. Nominally, for the beaches in the study area with a slope of 1:10, this method suggests an allowance of 10m over 100yrs.





Figure 4.11 Schematic Illustration of the Bruun Model (15) and Local Context



### 4.5. RISK ASSESSMENT

The coastal hazard lines for the Broome CHRMAP identify areas of:

- Current Risk of Storm Erosion: This 'hazard line' identifies areas that may be impacted by a 100yrARI erosion event which has a 1% change of occurrence each year. It is noted however that:
  - The erosion applied to the Western Beach in the closest profile (TBS07)
     Figure 4.13) in the CVS does not allow for exposed beach rock and rock underlying the foredune.
  - o The erosion of the Pindan Headland was not considered separately.
  - The erosion applied to Town Beach was based on TBC02 which did not show erosion above HAT (Figure 4.13), and had a much finer grain size than observed.
- 2040 Planning Period Allo