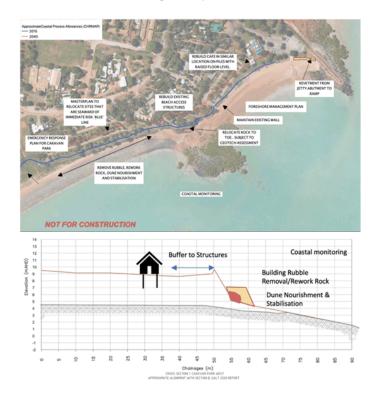

### VISION OF COUNCIL

"A thriving and friendly community that recognises our history and embraces cultural diversity and economic opportunity, whilst nurturing our natural and built environment."