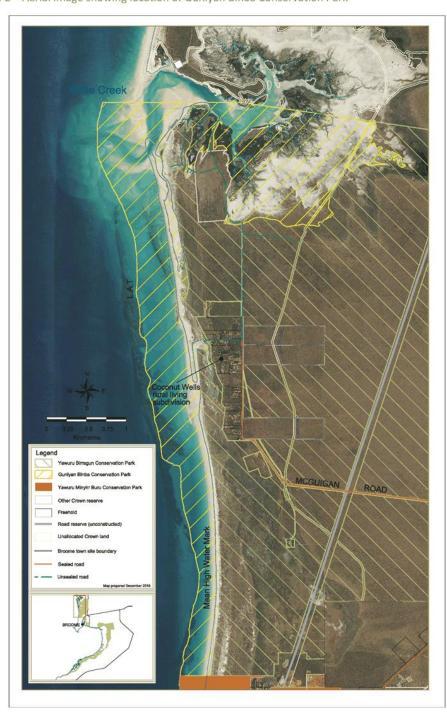

conservation estate are subject to differing tenure and management arrangements, the values of the terrestrial and marine areas are intrinsically linked. Planning and management will be integrated, complementary and as seamless as possible across the various components of the conservation estate.

Some Yawuru names (e.g. for places, plants and animals) are used throughout this plan in italicised text. Yawuru names for places have been included throughout this plan as well as official names; the Yawuru place names are however not official or formally recognised. It should be noted that Yawuru language can be spelt in alternative ways. A glossary of Yawuru language names used in this plan is provided on page 64.



Map 1 – Location of Guniyan Binba Conservation Park and surrounding tenure.



Map 2 – Aerial image showing location of Guniyan Binba Conservation Park



Map 3 – Yawuru conservation estate components

## 1.1 Yawuru buru, Yawuru ngarrungunil - Yawuru country, Yawuru people

For thousands of years Yawuru people have lived along the foreshore of Roebuck Bay, across the pindan plains, as far inland as the *Walan-garr* (the Edgar Ranges) and along the fringes of the Great Sandy Desert. Yawuru country is land and sea moulded by the cycle of seasonal change, and it is a living cultural landscape with which Yawuru people have a dynamic and enduring relationship. In Yawuru law everything comes from *Bugarrigarra*, the time when creative beings traversed the country, naming the landscape, defining the languages and setting down rules and customs. Created and given form by *