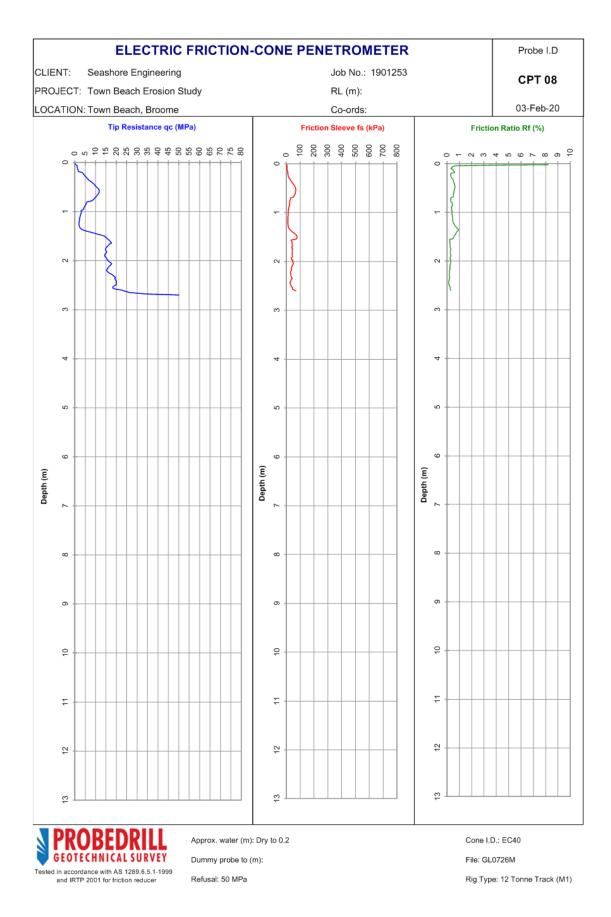

elly sand to sand
- 11. Very stiff fine grained material (OC/cemented)
- 12. Sand to clayey sand (OC/cemented)

# NOTES

- A. Some overlap in type zones is expected
- B. Local correlations are preferred and may indicate soil type boundaries that are different from those shown above

Reference: Robertson, P.K., Campanella, R.G., Gillespie, D. and Grieg, J. (1986) "Use of Piezometer Cone Data". Proceedings of the ASCE Speciality Conference In Situ '86: Use of In Situ Tests in Geotechnical Engineering, Blacksburg, pp 1263-80, American Society of Civil Engineers (ASCE)



# CONE PENETRATION TESTING (CPT) SOIL TYPE INTERPRETATION

O:\Administration\Standard Forms and Documents\PMP18 CPT Interpretation.xlsx

Galt Form PMP18 RL 0 October 2009



Rig Type: 12 Tonne Track (M1)



























**Appendix C: Test Pit Reports** 

Galt Geotechnics Pty Ltd

ABN: 64 625 054 729

# METHOD OF SOIL DESCRIPTION BOREHOLE AND TEST PIT REPORTS



GRAPHIC LOG & SOIL CLASSIFICATION SYMBOLS

| USCS | Soil Name                  |
|------|----------------------------|
|      | FILL (various types)       |
|      | COBBLES / BOULDERS         |
| GP   | GRAVEL (poorly graded)     |
| GW   | GRAVEL (well graded)       |
| GC   | Clayey GRAVEL              |
| GM   | Silty GRAVEL               |
| SP   | SAND (poorly graded)       |
| sw   | SAND (well graded)         |
| sc   | Clayey SAND                |
|      | GP<br>GW<br>GC<br>GM<br>SP |

|                                             | _    |                                  |  |  |  |  |
|---------------------------------------------|-