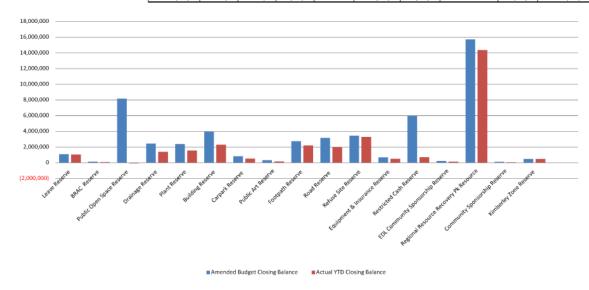

|
|                                        |                 |                                         |                              |                                          |                               | 0                                         | 0                              |                           |                                         |                               |
|                                        | 35,273,697      | 779,435                                 | 264,570                      | 8,364,205                                | 0                             | 7,634,710                                 | 4,699,600                      |                           | 52,052,047                              | 30,838,667                    |



#### Note 8 CAPITAL DISPOSALS

| Ac      | tual YTD Profit/(Lo | ss) of Asset Dispos | al               |                  | Disposals                                                                                             |                                        |                             |          |          |
|---------|---------------------|---------------------|------------------|------------------|-------------------------------------------------------------------------------------------------------|----------------------------------------|-----------------------------|----------|----------|
| Cost    | Accum Depr          | Proceeds            | Profit<br>(Loss) |                  | изрозаіз