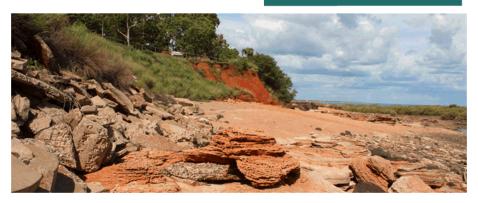

The current cliff face is located about 5m behind a line of rock armour that is assumed to be a previous effort at stabilisation. The line of rock armour across the beach, that looks like an informal groyne, is incorporated into natural rock outcrops (Figure 1.4).

The Pindan Headland has required consideration of geotechnical stability and confirmation of the extent of natural rock outcrops. Previous coastal protection along the base of the headland is ineffective. Land use immediately behind the headland includes and access road, parkland and viewing areas, with access controlled by low fencing. This fencing is immediately adjacent to the crest in one place. Permanent style accommodation units/vans are located further landward, along a west facing escarpment partially faced with stone.



Figure 1.4 Pindan headland with beach rock and mangrove stands to seaward. Concrete dumped along Western Beach foredune evident to left of photo.



### 1.2.3. Town Beach

Town Beach is a south facing beach with its planform (shape) controlled by the abutment to an old jetty to the east, currently being refurbished, and a stand of mangroves and natural rock to the west. Natural rock was evident through areas of the mangroves stand, and on the beach adjacent to the pindan headland.

The foredune behind Town Beach has been regraded as parkland and sites for the Roebuck Bay Caravan Park (RBCP). The main assets are the foreshore café, water park and a carpark, which services a concrete boat ramp which runs across the beach at the eastern end.

Town Beach appears to be stable with limited evi