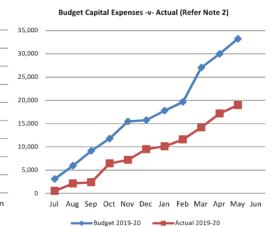

YTD at \$1.1M.

This information is to be read in conjunction with the accompanying Financial Statements and notes.



#### Year To Date Reserve Balance to End of Year Estimate (Refer Note 7)



#### Comment

\*Amended Budget Closing balance is the forecast of the closing balance after all budgeted transfers to and from reserve have been performed. At this time there have been no transactions to or from reserve other than to recognise interest earned on reserve investments. All interest earned on Reserve investments is recorded on reserve at the end of each month.

This information is to be read in conjunction with the accompanying Financial Statements and notes.

#### **Shire of Broome**

Monthly Summary Information
For the Period Ended 31 May 2020

#### Revenues





#### Expenditure





#### Comments

Explanation on material variances are presented in note 2.

This information is to be read in conjunction with the accompanying Financial Statements and notes.

# SHIRE OF BROOME STATEMENT OF FINANCIAL ACTIVITY (Statutory Reporting Program) For the Period Ended 31 May 2020

|                                                                           | Note | Amended Annual<br>Budget<br>(a) | Amended YTD<br>Budget<br>(b) | YTD<br>Actual<br>(c)       | %          | Var. \$<br>(c)-(b)        | Var. %<br>(c)-(b)/(a) | Var. |
|---------------------------------------------------------------------------|------|---------------------------------|------------------------------|----------------------------|------------|---------------------------|-----------------------|------|
| Oper