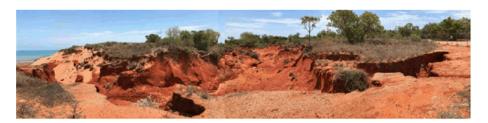

e 3.4 Offshore (Entrance Point) Wave Height and Direction (DoT AWAC BR012)



Figure 3.5 Inshore (Roebuck Bay) Wave Height and Direction (DoT AWAC BR08)

Page 66



### 3.4. RAINFALL

The mean annual rainfall at Broome Airport is 624mm. Rainfall is highly variable throughout the year, and from year to year (seasonal characteristics are outlined in Table 3.3). The highest annual rainfall is 1599mm, recorded in 2018. The highest monthly rainfall of 945mm was recorded recently in January 2018, with a daily rainfall on 30/01/2018 of 440mm.



Figure 3.6 Broome Airport Daily Rainfall (1940 - 2020)

The scour of drainage channels along the coast in Roebuck Bay can occur during these high rainfall events, in particular high intensity events that can overwhelm the stormwater system (Figure 3.7).



Figure 3.7 Runoff erosion adjacent to Simpsons Beach Carpark, immediately west of Caravan Park, Dec 2018 (9)

### 3.5. TROPICAL CYCLONES

Broome has a complex surge record, demonstrating surge generated by barometric pressure, by wind setup or by wave setup, but generally not simultaneously due to effects of shore aspect and surge/wave fetch generation. Broome exhibits a wide spread of cyclone paths associated with high surge, which is related to a dissociation between the different water level components (barometric pressure, wind setup and wave setup). The largest single measured surge event was caused by TC Sally (1971), which caused onshore winds during its approach and passed nearby and to the south of Broome, travelling almost westwards, thus producing strong onshore winds (9).

SE