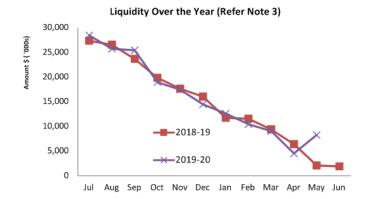

oome**

Compilation Report
For the Period Ended 31 May 2020

#### **Report Purpose**

This report is prepared to meet the requirements of *Local Government (Financial Management)* Regulations 1996, Regulation 34.

#### Overview

Summary reports and graphical progressive graphs are provided on page 3, 4 and 5. No matters of significance are noted.

#### Statement of Financial Activity by reporting program

Is presented on page 6 and shows a surplus as at 31 May 2020 of \$8,256,946.

Note: The Statements and accompanying notes are prepared based on all transactions recorded at the time of preparation and may vary.

#### Preparation

Prepared by: N Vines
Reviewed by: A Santiago

Date prepared: 10/06/2020

#### **Shire of Broome**

Monthly Summary Information For the Period Ended 31 May 2020



### Cash and Cash Equivalents as at period end

| Unrestricted | \$ | 8,883,938  |
|--------------|----|------------|
| Restricted   | \$ | 30,938,873 |
|              | Ś  | 39.822.812 |

#### Receivables

|       | ÷  | 2 143 626 |
|-------|----|-----------|
| Other | Ś  | 1.046.058 |
| Rates | \$ | 1,097,569 |





#### Comments

- 1. Liquidity refers to the Shire of Broome's ability to meet it's financial obligations within the current year. Liquidity increased at the start of the financial year by \$26.554M due mainly to the issuance of rates. Liquidity is a combination of unrestricted cash, Current Debtors (including Rates), and Current Creditors. The Shire of Broome's current position (representing liquidity) can be found in Note 3. The recognition of Reserve transfers has also oc