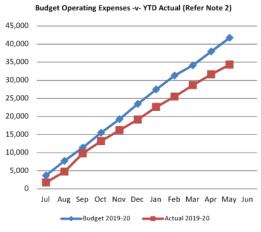

s YTD at \$1.1M.

This information is to be read in conjunction with the accompanying Financial Statements and notes.



#### Year To Date Reserve Balance to End of Year Estimate (Refer Note 7)



#### Comment

\*Amended Budget Closing balance is the forecast of the closing balance after all budgeted transfers to and from reserve have been performed. At this time there have been no transactions to or from reserve other than to recognise interest earned on reserve investments. All interest earned on Reserve investments is recorded on reserve at the end of each month.

This information is to be read in conjunction with the accompanying Financial Statements and notes.

#### **Shire of Broome**

Monthly Summary Information
For the Period Ended 31 May 2020

#### Revenues





#### Expenditure





#### Comments

Explanation on material variances are presented in note 2.

This information is to be read in conjunction with the accompanying Financial Statements and notes.

# SHIRE OF BROOME STATEMENT OF FINANCIAL ACTIVITY (Statutory Reporting Program) For the Period Ended 31 May 2020

|                                                                           | Note | Amended Annual<br>Budget<br>(a) | Amended YTD<br>Budget<br>(b) | YTD<br>Actual<br>(c)       | %          | Var. \$<br>(c)-(b)        | Var. %<br>(c)-(b)/(a) | Var. |
|---------------------------------------------------------------------------|------|---------------------------------|------------------------------|----------------------------|------------|---------------------------|-----------------------|------|
| Op