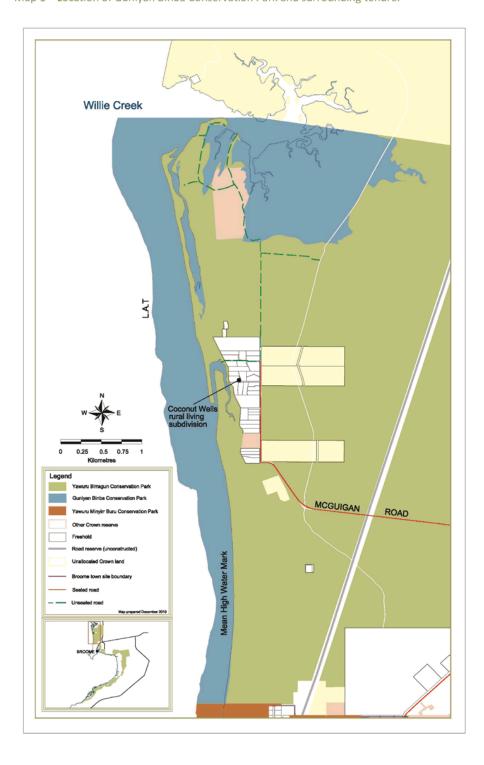

ment' of Guniyan Binba Conservation Park.

While different parts of the Yawuru conservation estate are subject to differing tenure and management arrangements, the values of the terrestrial and marine areas are intrinsically linked. Planning and management will be integrated, complementary and as seamless as possible across the various components of the conservation estate.

Some Yawuru names (e.g. for places, plants and animals) are used throughout this plan in italicised text. Yawuru names for places have been included throughout this plan as well as official names; the Yawuru place names are however not official or formally recognised. It should be noted that Yawuru language can be spelt in alternative ways. A glossary of Yawuru language names used in this plan is provided on page 64.



Map 1 – Location of Guniyan Binba Conservation Park and surrounding tenure.



Map 2 – Aerial image showing location of Guniyan Binba Conservation Park



Map 3 – Yawuru conservation estate components

## 1.1 Yawuru buru, Yawuru ngarrungunil - Yawuru country, Yawuru people

For thousands of years Yawuru people have lived along the foreshore of Roebuck Bay, across the pindan plains, as far inland as the *Walan-garr* (the Edgar Ranges) and along the fringes of the Great Sandy Desert. Yawuru country is land and sea moulded by the cycle of seasonal change, and it is a living cultural landscape with which Yawuru people have a dynamic and enduring relationship. In Yawuru law everything comes from *Bugarrigarra*, the time when creative beings traversed the country, naming the landscape, definin