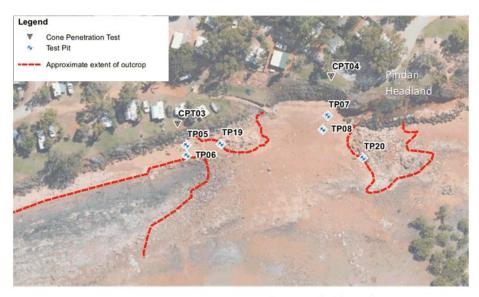

dune.

CPT sites along the foredune encountered rock at all cross sections with elevations ranging from -3.7mAHD to 6.3mAHD. There were two sites (CPT01, CPT04) where rock levels were marginally above HAT.

The approximate extent of rock outcrop near the Pindan Headland is identified in Figure 2.4. Rock outcrops were also observed throughout the mangroves but are sparse and difficult to survey (Figure 2.6). The features provide a local control on the beaches to the west and east. The steep embayed section on the western side of the Pindan Headland is evident, in the gap between adjacent outcrops.



Figure 2.3 Compiled Surface, Rock and Groundwater Elevations (mAHD) from test pits above (above) and CPTs (below), interpreted from Galt 2020.

SE098-02 Town Beach Coastal Adaptation

Page 58



Figure 2.4 Approximate Extent of Outcrop (Galt 2020)



Figure 2.5 Test Pit with GALT Geotechnical Engineer, MNG Surveyor, YAWRU Cultural Monitors and Mini Digger



Figure 2.6 Rock Outcrops and Cobbles Observed in Mangroves

SE098-02 Town Beach Coastal Adaptation



### 2.3. PINDAN HEADLAND

Following the site inspections, GALT were requested to provide advice on the slope stability of the Pindan Headland (Figure 2.7), which is provided in Appendix B and summarised herein

"The 'Pindan Headland' along the western portion of the beach is noted as having very steep slopes (near vertical in places). Various boulders and outcrops are present within this area but based on our investigation the soil comprising the slope is primarily a sand and clayey/silty sand. We consider that in its curren