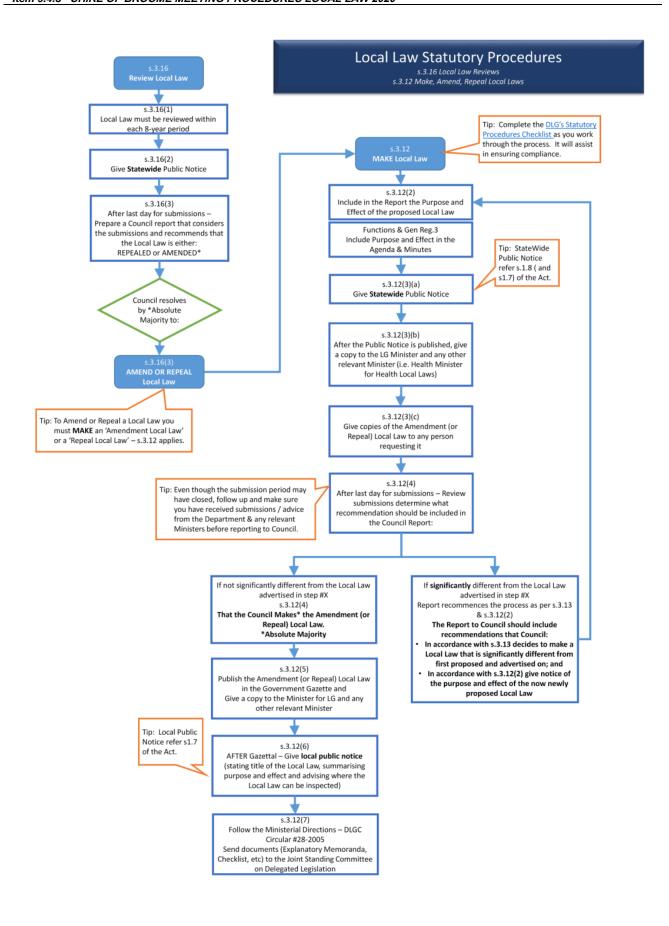

t;
  - (b) Copies of the proposed local law may be inspected at the Shire offices and

website:

- (c) Submissions about the proposed local law may be given to the Shire within a period not less than 6 weeks after the notice is given;
- 2. In accordance with section 3.12(3)(b) of the Act, as soon as the notice is given a copy of the proposed local law be sent to the Minister for Local Government, Sport and Cultural Industries;
- 3. In accordance with section 3.12(3)(c) of the Act, a copy of the proposed local law be supplied to any person requesting it; and
- 4. Considers any submissions received through the public consultation process.

## **Attachments**

- 1. Attachment 1 Local Law Review and Making Flowchart
- 2. Attachment 2 Proposed Shire of Broome Meeting Procedures Local Law 2020



# WESTERN AUSTRALIA

# **Local Government Act 1995**

# Shire of Broome Meetings Procedure Local Law 2020

# ARRANGEMENT

# **Table of Contents**

| Part I - | Preliminary                                                     | .:  |
|----------|-----------------------------------------------------------------|-----|
| 1.1      | Citation                                                        | . 5 |
| 1.2      | Commencement                                                    | . 5 |
| 1.3      | Application and intent                                          | . 5 |
| 1.4      | Interpretation                                                  | . 5 |
| 1.5      | Repeal                                                          |     |
| 1.6      | Provisions of the Act, Regulations and othe