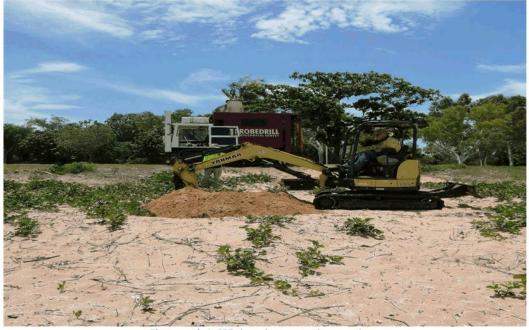

In November 2019 NBY were engaged by the SoB and DoT to undertake a MOLA (Multi Objective Land Allocation) mapping report. The mapping process used is called MOLA and is essentially a multi criteria analysis that uses numerous spatial (GIS) datasets including heritage, environmental, engineering and tenure to analyse the impact of the project footprint.

The MOLA map report proposed the BBF location at Entrance Point (shown in the concept plan). This location was then endorsed by the BBFAG on the 24 February 2020.

The Dinosaur Coast Management Group have been engaged on matters relating to Dinosaur Trackway Field Studies. Shire Officer's and the DoT have continued to work closely with the Dinosaur Coast Management Group. Since the previous report to Council on the 17 March 2020 there have been several emails and phone call between all parties.