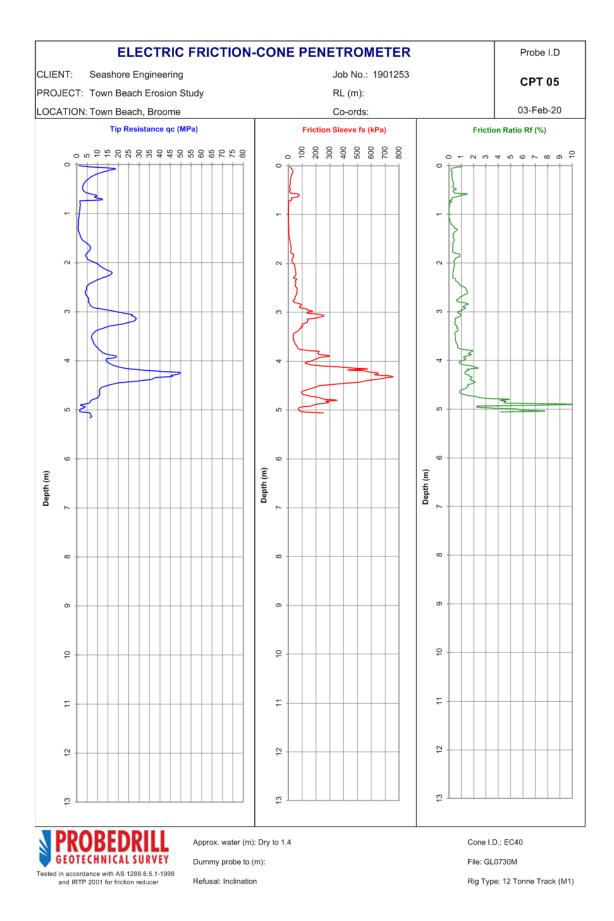

d
- 10. Gravelly sand to sand
- 11. Very stiff fine grained material (OC/cemented)
- 12. Sand to clayey sand (OC/cemented)

# NOTES

- A. Some overlap in type zones is expected
- B. Local correlations are preferred and may indicate soil type boundaries that are different from those shown above

Reference: Robertson, P.K., Campanella, R.G., Gillespie, D. and Grieg, J. (1986) "Use of Piezometer Cone Data". Proceedings of the ASCE Speciality Conference In Situ '86: Use of In Situ Tests in Geotechnical Engineering, Blacksburg, pp 1263-80, American Society of Civil Engineers (ASCE)



# CONE PENETRATION TESTING (CPT) SOIL TYPE INTERPRETATION

O:\Administration\Standard Forms and Documents\PMP18 CPT Interpretation.xlsx

Galt Form PMP18 RL 0 October 2009



Rig Type: 12 Tonne Track (M1)



























**Appendix C: Test Pit Reports** 

Galt Geotechnics Pty Ltd

ABN: 64 625 054 729

# METHOD OF SOIL DESCRIPTION BOREHOLE AND TEST PIT REPORTS



GRAPHIC LOG & SOIL CLASSIFICATION SYMBOLS

| USCS | Soil Name                  |
|------|----------------------------|
|      | FILL (various types)       |
|      | COBBLES / BOULDERS         |
| GP   | GRAVEL (poorly graded)     |
| GW   | GRAVEL (well graded)       |
| GC   | Clayey GRAVEL              |
| GM   | Silty GRAVEL               |
| SP   | SAND (poorly graded)       |
| sw   | SAND (well graded)         |
| sc   | Clayey SAND                |
|      | GP<br>GW<br>GC<br>GM<br>SP |

|                                             | _    |                                  |  |  |  |  |
|-----------------------------------