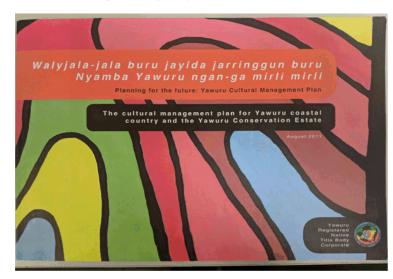

ation issues and clarified that native title remained for the Yawuru people, as well as heritage issues about land required



Dianne Appleby explains the cultural importance of *Gundurung* (mangroves) in the Guniyan Binba Conservation Park. Photo – Kandy Curran.

for the future development of Broome. The ILUAs provide for the establishment and joint management of the Yawuru conservation estate.

More information on native title, the Yawuru people's journey for native title determination and the ILUAs can be found on the website for the National Native Title Tribunal (National Native Title Tribunal 2010c) and in the Yawuru cultural management plan.

# 1.4 Walyjala-jala buru jayida jarringgun buru nyamba Yawuru ngan-ga mirli mirli (Planning for the future: Yawuru cultural management plan)



The cultural management plan for Yawuru coastal country and the Yawuru Conservation Estate. Photo – DBCA. The Yawuru cultural management plan was developed by the Yawuru RNTBC, as agreed in the ILUAs, to provide a foundation document to guide planning and management of the Yawuru conservation estate. The plan addresses Yawuru customs, practices and customary law, and provides detail on Yawuru policies, visions and requirements to be considered during the development of management plans for the Yawuru conservation estate.

As a comprehensive articulation of the aspirations and responsibilities of Yawuru native title holders, the Yawuru cultural management plan is an authoritative information source for the various joint management partners and the wider community. The development of the Y