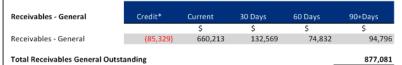

Revenue Capital Expenses Opening Surplus(Deficit

#### Note 6: RECEIVABLES

| Receivables - Rates Receivable | YTD 31 May 2020 | 30 Jun 2019  |
|--------------------------------|-----------------|--------------|
|                                | \$              | \$           |
| Opening Arrears Previous Years | 755,320         | 635,058      |
| Levied this year               | 23,161,849      | 22,392,627   |
| Less Collections to date       | (22,819,600)    | (22,272,365) |
| Equals Current Outstanding     | 1,097,569       | 755,320      |
|                                |                 |              |
| Net Rates Collectable          | 1,097,569       | 755,320      |
| % Collected                    | 95.41%          | 96.72%       |



#### Comments/Notes - Receivables Rates



Amounts shown above include GST (where applicable)

#### Receivables - General



\* Note - A credit refers to a debtor paying more than required in the current billing period. It sits as a credit against the account until the following period when it is applied

<sup>\*</sup> NOTE - Rates were raised on 19 July 2019 and are due on 22 August 2019

<sup>\*\*</sup>NOTE - The calculation of percentage of Rates collected only reports on current Rates, Arrears and Back Rates. For a full breakdown on Rates received, please see the Rates Receipt Statement in the info bulletin

Note 7: Cash Backed Reserve

| 2019-20<br>Name                        | Opening Balance | Amended<br>Budget<br>Interest<br>Earned | Actual<br>Interest<br>Earned | Amended<br>Budget<br>Transfers In<br>(+) | Actual<br>Trans