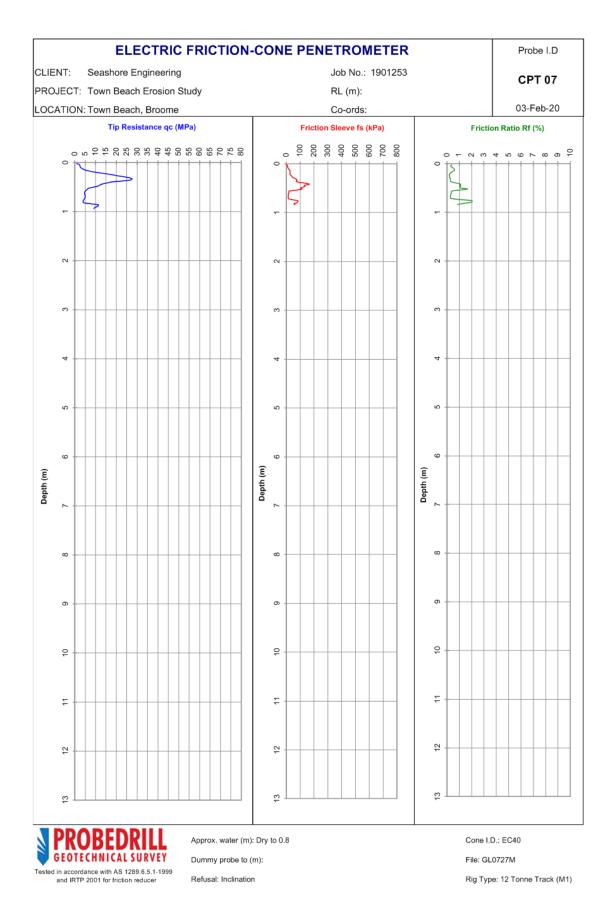

10. Gravelly sand to sand
- 11. Very stiff fine grained material (OC/cemented)
- 12. Sand to clayey sand (OC/cemented)

# NOTES

- A. Some overlap in type zones is expected
- B. Local correlations are preferred and may indicate soil type boundaries that are different from those shown above

Reference: Robertson, P.K., Campanella, R.G., Gillespie, D. and Grieg, J. (1986) "Use of Piezometer Cone Data". Proceedings of the ASCE Speciality Conference In Situ '86: Use of In Situ Tests in Geotechnical Engineering, Blacksburg, pp 1263-80, American Society of Civil Engineers (ASCE)



# CONE PENETRATION TESTING (CPT) SOIL TYPE INTERPRETATION

O:\Administration\Standard Forms and Documents\PMP18 CPT Interpretation.xlsx

Galt Form PMP18 RL 0 October 2009



Rig Type: 12 Tonne Track (M1)



























**Appendix C: Test Pit Reports** 

Galt Geotechnics Pty Ltd

ABN: 64 625 054 729

# METHOD OF SOIL DESCRIPTION BOREHOLE AND TEST PIT REPORTS



GRAPHIC LOG & SOIL CLASSIFICATION SYMBOLS

| USCS | Soil Name                  |
|------|----------------------------|
|      | FILL (various types)       |
|      | COBBLES / BOULDERS         |
| GP   | GRAVEL (poorly graded)     |
| GW   | GRAVEL (well graded)       |
| GC   | Clayey GRAVEL              |
| GM   | Silty GRAVEL               |
| SP   | SAND (poorly graded)       |
| sw   | SAND (well graded)         |
| sc   | Clayey SAND                |
|      | GP<br>GW<br>GC<br>GM<br>SP |

|                                             | _    |                                  |  |  |  |  |
|---------------------------------------