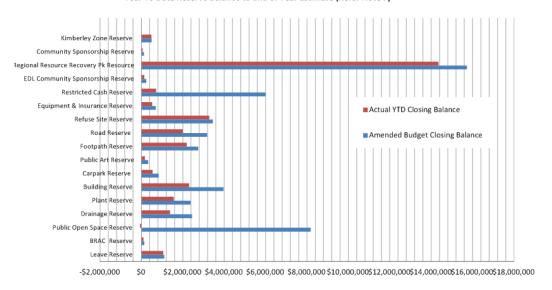

idity increased at the start of the financial year by \$26.554M due mainly to the issuance of rates. Liquidity is a combination of unrestricted cash, Current Debtors (including Rates), and Current Creditors. The Shire of Broome's current position (representing liquidity) can be found in Note 3. The recognition of Reserve transfers has also occurred in June 2019 reducing liquidity significantly, as demonstrated by the sharp decline between May and June 2019.
- 2. Rates were raised in July with payment due 35 days after issuing. Total Rates raised for the year was \$23.16M with total outstanding rates YTD at \$1.1M.

This information is to be read in conjunction with the accompanying Financial Statements and notes.



#### Year To Date Reserve Balance to End of Year Estimate (Refer Note 7)



#### Comment

\*Amended Budget Closing balance is the forecast of the closing balance after all budgeted transfers to and from reserve have been performed. At this time there have been no transactions to or from reserve other than to recognise interest earned on reserve investments. All interest earned on Reserve investments is recorded on reserve at the end of each month.

This information is to be read in conjunction with the accompanying Financial Statements and notes.

#### **Shire of Broome**

Monthly Summary Information
For the Period Ended 31 May 2020

#### Revenues





#### Expenditure





#### Comments

Explanation on material variances are presented in note 2.

This information is to be read in conjunction with the accompanying Financial Statements and notes.

# SHIRE OF BROO