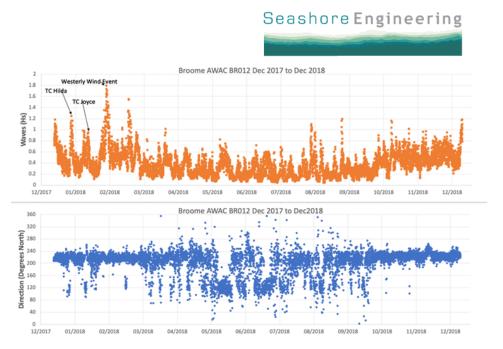

nes (Figure 3.4). Mean wave height was 0.4m and mean wave direction was southwest, with south easterly wind waves recorded during the dry season.

Roebuck Bay is largely sheltered from the prevailing offshore swells from the west through to the southwest. Wave heights monitored inshore of Entrance Point (BR08) over 12-months in 2011/2012 by DoT recorded a maximum wave height of 1m, associated with a strong south easterly wind event. Mean wave height for the data set was 0.18m and mean wave direction was southerly (Figure 3.5).

Wave modelling undertaken by Cardno for the Broome Vulnerability Study identified a 50 yr and 100yr ARI wave height ( $H_{mo}$ ) within Roebuck Bay of 2.32m and 2.55m respectively (2).



Figure 3.3 Location of BR012 and BR08 (Locations presented via Google Earth)



Figure 3.4 Offshore (Entrance Point) Wave Height and Direction (DoT AWAC BR012)



Figure 3.5 Inshore (Roebuck Bay) Wave Height and Direction (DoT AWAC BR08)

Page 66



### 3.4. RAINFALL

The mean annual rainfall at Broome Airport is 624mm. Rainfall is highly variable throughout the year, and from year to year (seasonal characteristics are outlined in Table 3.3). The highest annual rainfall is 1599mm, recorded in 2018. The highest monthly rainfall of 945mm was recorded recently in January 2018, with a daily rainfall on 30/01/2018 of 440mm.



Figure 3.6 Broome Airport Daily Rainfall (1940 - 2020)

The scour of drainage channels along the coast in Roebuck Bay can occur during these high rainfall events, in particular high intensity events that can overwhelm the stormwater system (Figure