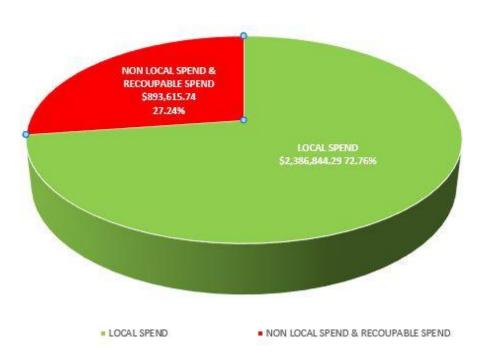

aid is to be prepared each month showing
    - (a) for each account which requires council authorisation in that month
      - (i) the payee's name; and
      - (ii) the amount of the payment; and
      - (iii) sufficient information to identify the transaction; and
    - (b) the date of the meeting of the Council to which the list is to be presented.
  - (3) A list prepared under sub regulation (1) or (2) is to be —

- (a) presented to the Council at the next ordinary meeting of the Council after the list is prepared; and
- (b) recorded in the minutes of that meeting.

#### **POLICY IMPLICATIONS**

Nil.

#### FINANCIAL IMPLICATIONS

List of payments made in accordance with budget and delegated authority. Payments can also be analysed as follows:

#### SHIRE OF BROOME PAYMENTS - MAY 2020



The above graph shows the percentage of local spend in comparison to non-local and recoupable spend for May 2020 after \$529,010.09 in personnel payments, \$1,802,746.15 in utilities and other non-local sole suppliers were excluded.

#### **RISK**

The risk of Council not adopting this report is extreme as this will result in non-compliance with Regulation 13 of the Local Government (Financial Management) Regulations 1996.

The likelihood of this ever occurring is rare due to the CEO's implementation of procedures to ensure payment details are disclosed to Council in a timely manner, as well as Procurement and Purchasing policies which ensure these payments are made in accordance with budget and delegated authority and comply with Local Government (Financial Management) Regulations 1996.