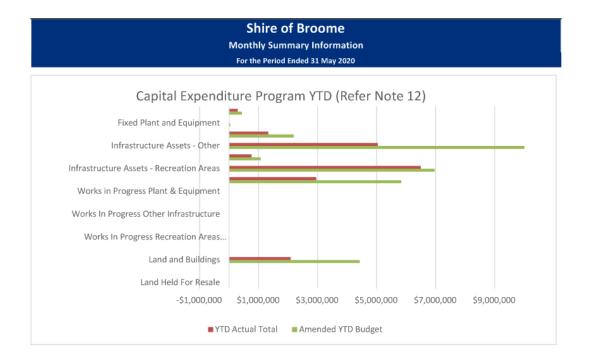

e's ability to meet it's financial obligations within the current year. Liquidity increased at the start of the financial year by \$26.554M due mainly to the issuance of rates. Liquidity is a combination of unrestricted cash, Current Debtors (including Rates), and Current Creditors. The Shire of Broome's current position (representing liquidity) can be found in Note 3. The recognition of Reserve transfers has also occurred in June 2019 reducing liquidity significantly, as demonstrated by the sharp decline between May and June 2019.
- 2. Rates were raised in July with payment due 35 days after issuing. Total Rates raised for the year was \$23.16M with total outstanding rates YTD at \$1.1M.

This information is to be read in conjunction with the accompanying Financial Statements and notes.



#### Year To Date Reserve Balance to End of Year Estimate (Refer Note 7)



#### Comment

\*Amended Budget Closing balance is the forecast of the closing balance after all budgeted transfers to and from reserve have been performed. At this time there have been no transactions to or from reserve other than to recognise interest earned on reserve investments. All interest earned on Reserve investments is recorded on reserve at the end of each month.

This information is to be read in conjunction with the accompanying Financial Statements and notes.

#### **Shire of Broome**

Monthly Summary Information
For the Period Ended 31 May 2020

#### Revenues





#### Expenditure





#### Comments

Explanation on material variances are presented in note 2.

This information is to be read in conjun