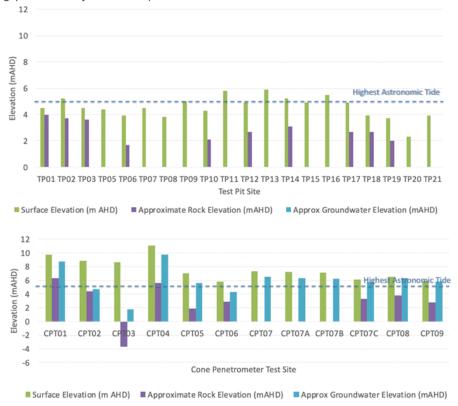

es erosion protection to the beach and foredune toe at lower tide levels, but would be submerged at highest astronomic tide (5.3mAHD), and provide limited coastal protection to the overlying foredune.

CPT sites along the foredune encountered rock at all cross sections with elevations ranging from -3.7mAHD to 6.3mAHD. There were two sites (CPT01, CPT04) where rock levels were marginally above HAT.

The approximate extent of rock outcrop near the Pindan Headland is identified in Figure 2.4. Rock outcrops were also observed throughout the mangroves but are sparse and difficult to survey (Figure 2.6). The features provide a local control on the beaches to the west and east. The steep embayed section on the western side of the Pindan Headland is evident, in the gap between adjacent outcrops.



Figure 2.3 Compiled Surface, Rock and Groundwater Elevations (mAHD) from test pits above (above) and CPTs (below), interpreted from Galt 2020.

SE098-02 Town Beach Coastal Adaptation

Page 58



Figure 2.4 Approximate Extent of Outcrop (Galt 2020)



Figure 2.5 Test Pit with GALT Geotechnical Engineer, MNG Surveyor, YAWRU Cultural Monitors and Mini Digger



Figure 2.6 Rock Outcrops and Cobbles Observed in Mangroves

SE098-02 Town Beach Coastal Adaptation



### 2.3. PINDAN HEADLAND

Following the site inspections, GALT were requested to provide advice on the slope stability of the Pindan Headland (Figure 2.7), which is provided in Appendix B and summarised herein

"The 'Pindan Headland' along the western portion of the beach is noted as having very steep slopes (near vertical in places)