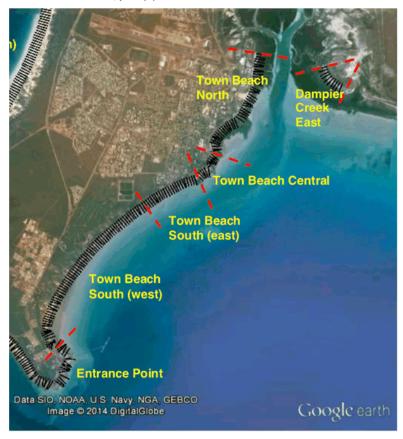

t aerial photography and coastal monitoring data (9). The CVS (2) noted approximate positional accuracy was imagery was estimated as 10m for 1949, 3m for 1965, 15m for 1974, 15m for 1984, 5m for 1990, 5m for 1995, and 2m for 2000 and 2012.

The historical rate of erosion identified in the CVS for Town Beach South (West) and Town Beach South (East), was assessed as the approximate maximum observed, 0.15m/year (2). The Pindan Headland was only identified by one profile, and the unique behaviour of this section of the coast does not appear to have been considered due in part to the regional scale of the CVS. It was noted that the mangroves to the south and the groyne to the north have created a stable beach form for Town Beach and the adopted historic shoreline movement rate is 0m/year (2).



Figure 4.6 Locations of analysis areas and transects as defined in the Cardno CVS (2)



**Table 4.2 Historic Shoreline Change Allowances for Study Area** 

| Location        | CHRMAP    | Note                                                                                                                                                                                                              |
|-----------------|-----------|-------------------------------------------------------------------------------------------------------------------------------------------------------------------------------------------------------------------|
|                 | Allowance |