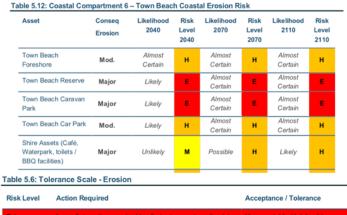

n 2040.

It is important for the Shire to understand that the "extreme" level of erosion risk to the Town Beach Reserve and Caravan Park, identified in the CHRMAP (Figure 4.12), are in part based on the fact that the seaward fringe of these assets is exposed to coastal processes, and has been for many years. The hazard lines do not represent a prediction of likely coastal erosion

Nominally, with a doubling of the currently observed erosion rates, for the 20-year planning period (2020-2040), assets within 20m of the coastal vegetation line along the Western Beach, and 10m of the coastal vegetation line along Town beach, would be exposed to coastal erosion in a 100yrARI event. It is noted than the 100yrARI event has a nominal 20% probability of occurring during the 20yr planning period.







Figure 4.12 CHRMAP Risk Matrices for Town Beach and Caravan Park



Figure 4.13 Modelled 100yrARI storm erosion at Town Beach (TBS07), with inset of profile locations (2)



### 5. Design Concepts

The following Design Concepts were developed following the geotechnical investigations, review of coastal processes and consideration of the adaptation framework in the Coastal Planning Policy. These were the four Coastal Adaptation Options that were workshopped at the Multi Criteria Stage with the Shire of Broome and the Department of Transport.

The coastal adaptation concepts for the 'Accommodation' and 'Protection' options were subsequently refined following with MCA and are outlined further in Section 7.

### 5.1. OPTION 1 - MINIMAL INTERVENTION

The Minimal Intervention Option was base