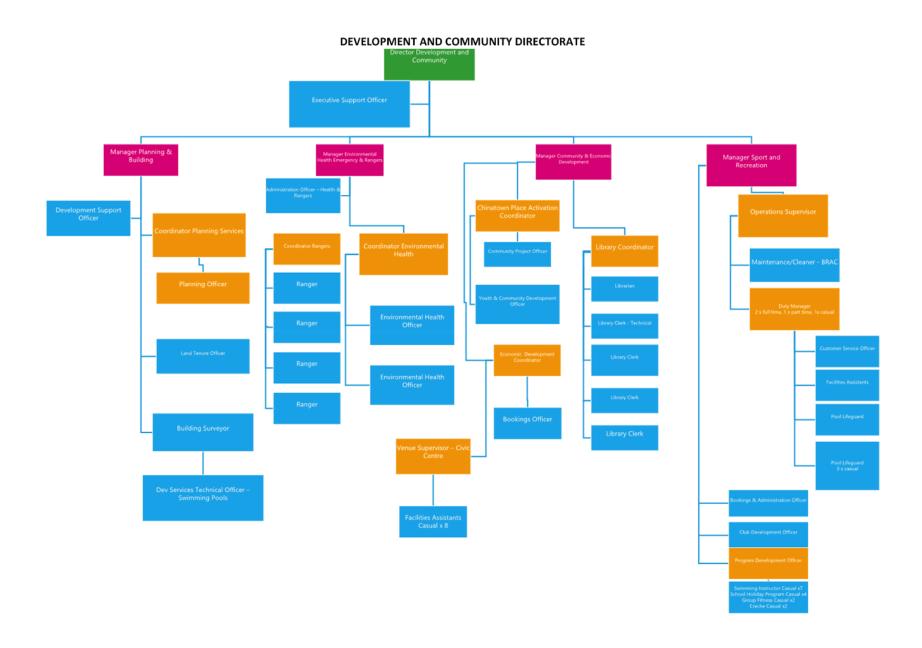

XPENDITURE   |
| Broome Cemetery Survey & Other - Op Exp - Other Comm Amen   | 12,000                                | 12,000         |         |            |           |              | OPERATING EXPENDITURE |
| Shire Office Build Haas St Renewal - Cap Exp - Corp Gov     | 100,133                               | 100,133        |         |            |           |              | CAPITAL EXPENDITURE   |
|                                                             |                                       |                |         |            |           |              |                       |
| TOTAL PROPOSED CARRYOVER EXP/(INC)                          | 844,079                               | 16,271,614     | 852,968 | 13,304,567 | 1,250,000 | 20,000       | -                     |









# INFRASTRUCTURE SERVICES DIRECTORATE – EPOT, PARKS AND GARDENS AND WORKS

# Attachment 8 - 2020-21 Organisational Structure

#### 9.4 OUR ORGANISATION

#### 9.4.1 NEW POLICY - ELECTED MEMBER CONTINUING PROFESSIONAL DEVELOPMENT

LOCATION/ADDRESS: Nil APPLICANT: Nil

FILE: ADM28

**AUTHOR**: Manager Governance, Strategy and Risk

CONTRIBUTOR/S: Nil

**RESPONSIBLE OFFICER:** Director Corporate Services

**DISCLOSURE OF INTEREST:** Nil

#### **SUMMARY:**

Changes to the Local Government Act 1995 (Act) now require Council to adopt a policy on continuing professional development for Elected Members.

A report is also required to be prepared at the end of each financial year on the training completed in the past year by Elected Members and this report must be published on the Shire's website