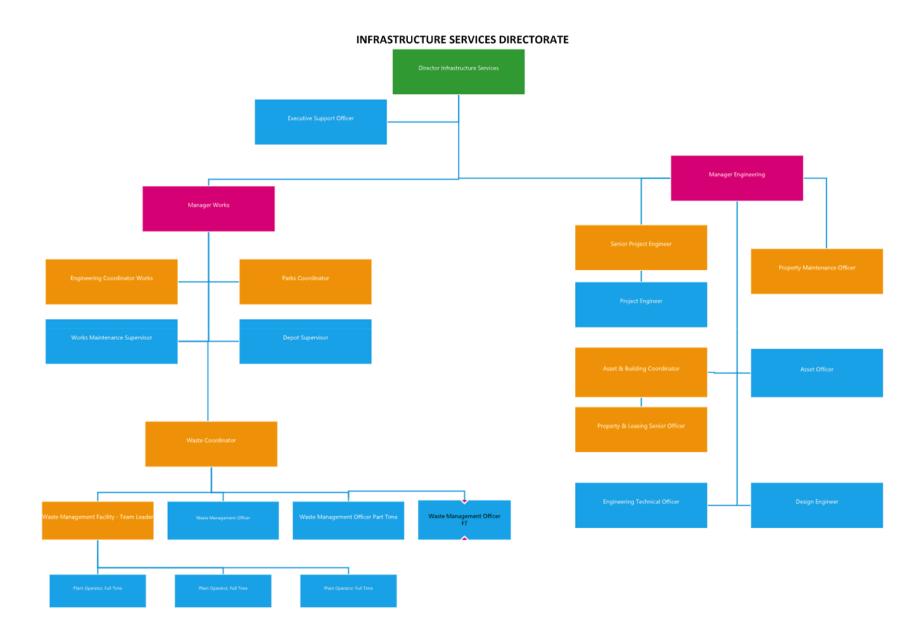

ENDITURE   |
| Broome Cemetery Survey & Other - Op Exp - Other Comm Amen   | 12,000                                | 12,000         |         |            |           |              | OPERATING EXPENDITURE |
| Shire Office Build Haas St Renewal - Cap Exp - Corp Gov     | 100,133                               | 100,133        |         |            |           |              | CAPITAL EXPENDITURE   |
|                                                             |                                       |                |         |            |           |              |                       |
| TOTAL PROPOSED CARRYOVER EXP/(INC)                          | 844,079                               | 16,271,614     | 852,968 | 13,304,567 | 1,250,000 | 20,000       | -                     |









# INFRASTRUCTURE SERVICES DIRECTORATE – EPOT, PARKS AND GARDENS AND WORKS

# Attachment 8 - 2020-21 Organisational Structure

#### 9.4 OUR ORGANISATION

#### 9.4.1 NEW POLICY - ELECTED MEMBER CONTINUING PROFESSIONAL DEVELOPMENT

LOCATION/ADDRESS: Nil APPLICANT: Nil

FILE: ADM28

**AUTHOR**: Manager Governance, Strategy and Risk

CONTRIBUTOR/S: Nil

**RESPONSIBLE OFFICER:** Director Corporate Services

**DISCLOSURE OF INTEREST:** Nil

#### **SUMMARY:**

Changes to the Local Government Act 1995 (Act) now require Council to adopt a policy on continuing professional development for Elected Members.

A report is also required to be prepared at the end of each financial year on the training completed in the past year by Elected Members and this report must be published on the Shire's website.