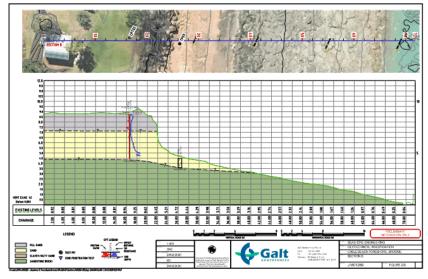

o depths of between 0.4 m and 1.4 m
- Clayey SAND: fine to medium grained, red-brown, 10 20% low plasticity fines, moist, extending to depths of between 2.2 m and 2.9 m; overlying
- Inferred SANDSTONE present at depths varying from 0.5 m to 2.2 m below the surface (elevations generally 3.5 to 6.0m AHD, sloping upwards towards the land).

### Eastern side along the beach (TP11 to TP16):

- SAND (SP): fine to coarse grained, sub-rounded to rounded, pale brown to brown, with shell fragments, dry to moist, extending from the surface to depths of between 1.2 m to 2.7 m; overlying
- Inferred SANDSTONE (elevations generally 2.0 to 4.0m AHD, sloping upwards towards the land).

A typical section is shown in Figure 2.2, with all sections provided in the full Galt 2020 Geotechnical report attached.



Figure 2.2 Geotechnical Investigations – Section B - Western Beach (Galt 2020)



### 2.2. ROCK OUTCROPS AND SUBSURFACE ELEVATIONS

Subsurface rock elevations are summarised in Figure 2.3. Test Pit sites *along the beach*, with the mini excavator, encountered subsurface Sandstone in 10 of the 20 test pits, with elevations ranging from 1.7mAHD to 4.0mAHD. Rock at these levels provides erosion protection to the beach and foredune toe at lower tide levels, but would be submerged at highest astronomic tide (5.3mAHD), and provide limited coastal protection to the overlying foredune.

CPT sites along the foredune encountered rock at all cross sections with elevations ranging from -3.7mAHD to 6.3mAHD. There were two sites (CPT01, CPT04) where rock levels were marginally above HAT.

The approxim