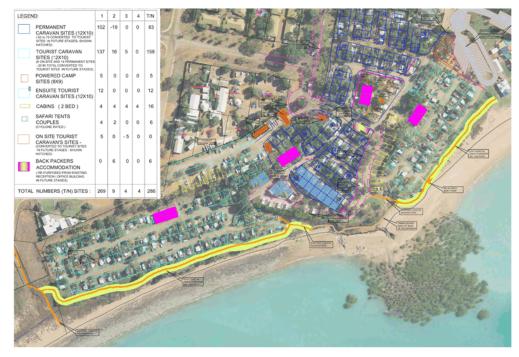

l adaptation option is to be developed.
  - A detailed breakdown of estimated cost for construction is to be documented, include ongoing maintenance actions and costs.
- Task 5 (a) Reporting (a copy of the draft report to be supplied to the Principal)
  - o Task 5 (b) Reporting
  - A copy of the final report is to be supplied, incorporating any comments / feedback provided by the Principal.

An Inception meeting for the project was held in December 2019 with the Shire of Broome and DoT. The Shire noted that Planning had been undertaken for the Roebuck Bay Caravan Park by Brighthouse Consulting in 2019 and required consideration by Seashore in this study. This RBCP Redevelopment Plan was updated in January 2020 to include a coastal path and public reserve along the foreshore (Figure 1.1).



Figure 1.1 Roebuck Bay Caravan Park Redevelopment Concept (4).



The Shire also noted that advertising for a new 21-year lease for the Caravan Park was proposed in 2020, and were concerned that the hazard lines for the preferred coastal adaption option identified in the CHRMAP ("Accommodation") reduced the available land area and potential economic return to the Shire of the new lease.

### 1.2. SITE INSPECTION

The site inspection of Town Beach was scheduled and undertaken in February 2020 to coincide with Geotechnical Investigations. The site inspection report is provided in Appendix C.

The project site includes a large Special Use reserve (Lot 555) for caravan park and camping that includes the Roebuck Bay Caravan Park, Town Beach café, water playground and public landscaped foresho