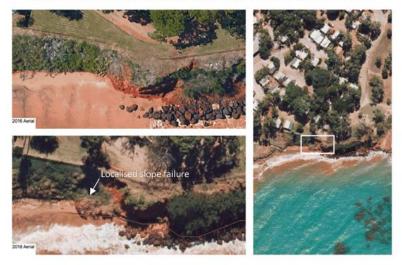

view of aerial photography for the Pindan Headland from 1965, 2016 and 2018 noted the following:

- There has been 8-10m erosion of the crest of the Pindan Headland between 1965 and 2018 (Figure 4.8). This equates to an erosion rate of 0.15-0.19m/yr over a 50year period.
- The 'non-linear' nature of the coastal behaviour is evident by water appears to be a
  localised slip failure between 2016 and 2018, that results in 2m erosion of the crest
  over a 10m width (Figure 4.9). This followed severe rainfall in early 2018.
- The typical procedures of assessing coastal erosion behaviour based on the movement of the toe of the erosion scarp can be misleading in these areas, as slope failure can result in accretion of the toe.



Figure 4.8 Pindan Headland showing longer term change (1965-2018)



Figure 4.9 Pindan Headland showing localised slope failure between 2016 and 2018



### 4.4. COASTAL RESPONSE TO SEA LEVEL RISE

Planning allowances for the coastal response to sea level rise in the Broome Coastal Vulnerability were based on a prescribed allowance of '100 times the predicted sea level rise' outlined in the Stage Coastal Planning Policy (13).

IPCC 2019 suggest allowing for 0.2m SLR over next 20 years (14), which is similar to allowances in the State Coastal Planning Policy. In practice, at the project site, sea level rise is likely to result in more frequent erosion of the steep dune during spring tides (Figure 4.10).



Figure 4.10 Spring Tide (4.5mAHD) on 16/03/2020 (Shire of Broome)

It is important to clarify that the CHRMAP Hazard lines are planning allowances, not