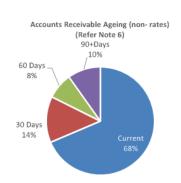

s of significance are noted.

#### Statement of Financial Activity by reporting program

Is presented on page 6 and shows a surplus as at 31 May 2020 of \$8,256,946.

Note: The Statements and accompanying notes are prepared based on all transactions recorded at the time of preparation and may vary.

#### Preparation

Prepared by: N Vines
Reviewed by: A Santiago

Date prepared: 10/06/2020

#### **Shire of Broome**

Monthly Summary Information For the Period Ended 31 May 2020



### Cash and Cash Equivalents as at period end

| Unrestricted | \$ | 8,883,938  |
|--------------|----|------------|
| Restricted   | \$ | 30,938,873 |
|              | Ś  | 39.822.812 |

#### Receivables

|       | ÷  | 2 143 626 |
|-------|----|-----------|
| Other | Ś  | 1.046.058 |
| Rates | \$ | 1,097,569 |





#### Comments

- 1. Liquidity refers to the Shire of Broome's ability to meet it's financial obligations within the current year. Liquidity increased at the start of the financial year by \$26.554M due mainly to the issuance of rates. Liquidity is a combination of unrestricted cash, Current Debtors (including Rates), and Current Creditors. The Shire of Broome's current position (representing liquidity) can be found in Note 3. The recognition of Reserve transfers has also occurred in June 2019 reducing liquidity significantly, as demonstrated by the sharp decline between May and June 2019.
- 2. Rates were raised in July with payment due 35 days after issuing. Total Rates raised for the year was \$23.16M with total outstanding rates YTD at \$1.1M.

This information is to be read in conjunc