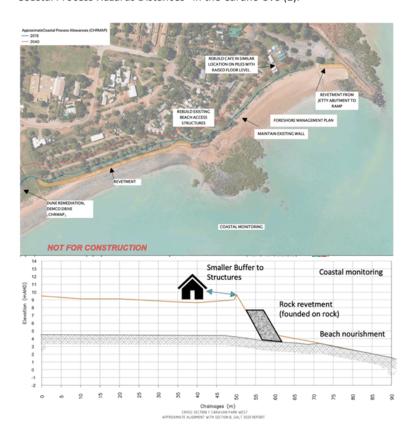

### VISION OF COUNCIL

"A thriving and friendly community that recognises our history and embraces cultural diversity and economic opportunity, whilst nurturing our natural and built environment."