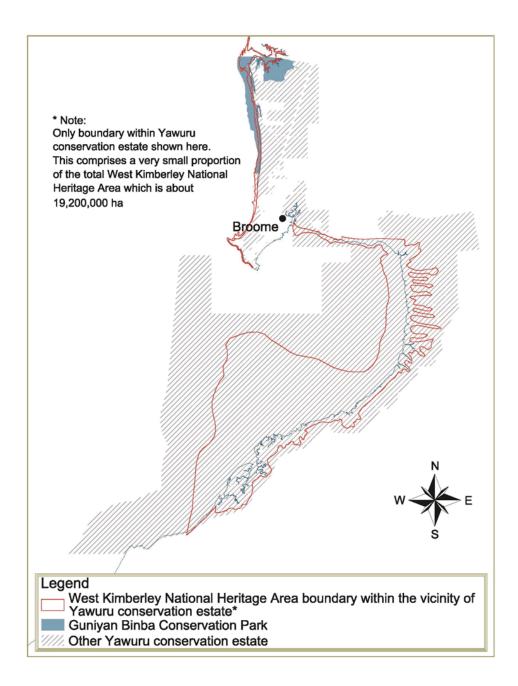

st Kimberley National Heritage Area are shown in the figure below. The listed area includes the intertidal zone of the Dampier Coast where dinosaur tracks and associated fossils are exposed in the Broome Sandstone (see *Geology, geomorphology and hydrology*). These tracks and fossils provide valuable insights into the ecology of the Mesozoic (DSEWPC 2011a). Broome Sandstone occurs in Guniyan Binba Conservation Park, although, to date, no dinosaur tracks or fossils have been found in exposed areas. Over time, with shifting sand and soil movements, dinosaur track ways and fossils may become exposed in the Broome Sandstone layer and will require adequate protection if exposed in the future.

Figure 2 - West Kimberley National Heritage Area boundaries near the Guniyan Binba Conservation Park



#### 2. Performance assessment

Mechanisms to assess the implementation and effectiveness of management are important components of an adaptive management framework and signal where approaches may need to be altered if management objectives are not being met. Sections 4, 5, 6 and 7 describe the main cultural, ecological and socio-economic values of Guniyan Binba Conservation Park and a set of Key Performance Indicators (KPIs) each comprising performance measures, targets and reporting requirements, have been identified for some of these values. The KPIs presented throughout the plan reflect those values that were identified during the planning process as being of highest priority for management. These, and/or other measurable outcomes will be used for performance assessment of this manag