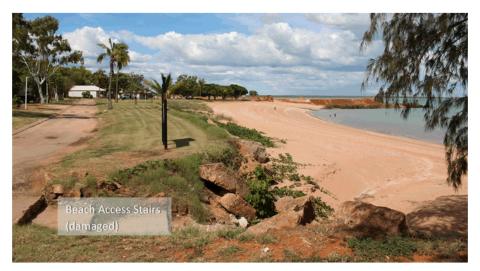

h has been regraded as parkland and sites for the Roebuck Bay Caravan Park (RBCP). The main assets are the foreshore café, water park and a carpark, which services a concrete boat ramp which runs across the beach at the eastern end.

Town Beach appears to be stable with limited evidence of erosion. Assets are reasonably setback with a foredune evident and foredune topography that lends itself towards ongoing foredune management. The Café has been identified in previous studies as having some coastal inundation risk. Informal drainage and coastal protection structures were identified. The public boat ramp was in reasonable condition and well maintained, however beach access structures were largely informal or damaged (Figure 1.5). Rock protection works were underway to the jetty abutment.



Figure 1.5 Town Beach with western section of Roebuck bay Caravan Park. Refurbishment of jetty abutment works underway.



### 2. Geotechnical Investigations

The CHRMAP noted "There is uncertainty as to the future stability of the dune fronting the caravan park and this should be the focus of a geotechnical investigation in future years, to determine its resilience to coastal erosion."

The primary objective of the geotechnical investigations for this study was to identify the extent and nature of underlying rock, visible at the shoreline, and its capacity to either provide natural coastal protection to the assets located on the modified foredunes, or suitable foundations for coastal protection or beach access structures.

Geotechnical investigations were undertaken GALT Geotechnics on