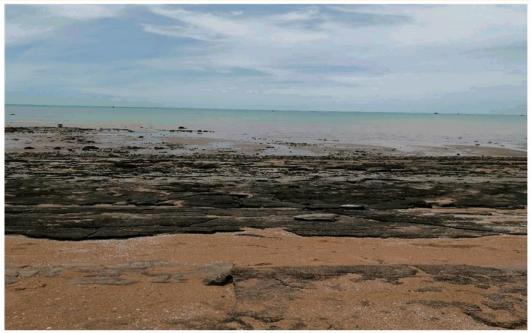

A high-level overview of the key themes is listed below:

- Design considerations:
  - All tide access
  - o Ramp design
  - o Carparking design
  - Jetty design
  - Road alignment
  - o Breakwater design
  - Will allow for use by larger boats
  - o Picnic areas / shade / landscaping / drink fountains / toilets
  - Fish cleaning and washdown bays
  - Stair access to the beach
  - Pedestrian / cycling access and facilities
  - o Provisions for land-based anglers
  - o Retention of as much of the beach and rocks as possible
  - Memorial plaques
- Safety
  - o BBF will improve safety for boat users in the community
- Questions raised around construction methods / costs / timeframes / alternate boat ramps during construction
- Environmental Impact
  - o Impact to dinosaur trackways
  - o Impact to the beach, popular location for locals and families
  - Impact to marine life / sand movements / fish stock / reef systems / sea birds
  - o Impact to Aboriginal land
- Some key themes for responses not in support of the BBF
  - o Facilities adequate as they are
  - Upgrade to existing facilities
  - o Cost of the project and future maintenance costs
  - Size and scale of the project too large
  - Visual impact of the project
  - Safety concerns with proximity of recreational boats to shipping channel

The MOLA map report proposed the BBF location at Entrance Point (shown in the concept plan). This location was then endorsed by the BBFAG on the 24 February 2020.

The Dinosaur Coast Management Group have been engaged on matters relating to Dinosaur Trackway Field Studies. Shire Officer's and the DoT have continued to work closely with the Dinosaur Coast Management Group. Since the previous report to Council on the 17 March 2020 there have been several emails and phone call between all parties.