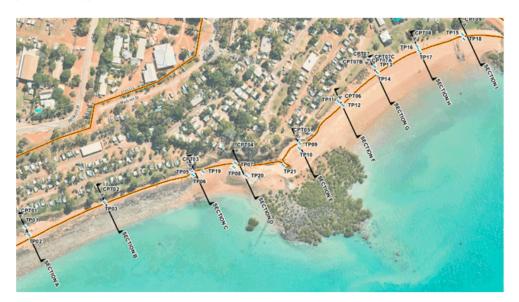

tests (CPTs) at 12 locations (CPT01 to CPT09, including CPT07A to CPT07C), extending to refusal at depths of between 0.9 m and 12.3 m;
- Excavation of test pits at 20 locations (TP01 to TP21, excluding TP04), extending to depths of between 0.5 m and 3.2 m; and
- Testing with a Perth sand penetrometer at 9 locations (PSP01 to PSP09) in between the test pits along each section extending to depths of between 0.45 m and 0.9 m.

A survey was undertaken by MNG Surveyors on 4 February 2020 to assess the surface elevations at the test pit locations, CPT locations and adjacent rock outcropping. A draft GALT geotechnical report (Rev0) was issued to the Shire in March 2020, and a finalised report (Rev1) that included further detail on rock outcrops and the Pindan Headland is provided in Appendix B.



Figure 2.1 Geotechnical Sampling Sites including Test Pits (TP) and Cone Penetrometer Tests (CPT).



### 2.1. SITE CONDITIONS

Geologic mapping identifies the shoreline area as generally underlain by SAND, with some areas of Silty SAND (locally known at 'Pindan Sand'). Subsurface conditions are summarised by GALT as follows:

### Western side along beach (TP01 to TP10 & TP19 to TP21):

- SAND: fine to coarse grained, sub-rounded to rounded, pale brown to brown, varying from 5 – 20% shell fragments, dry, typically loose, extending from the surface to depths of between 0.4 m and 1.4 m
- Clayey SAND: fine to medium grained, red-brown, 10 20% low plasticity fines, moist, extending to depths of between 2.2 m and 2.9 m; overlying
- Inferred SANDSTONE present at depths varying from 0.5 m to 2.