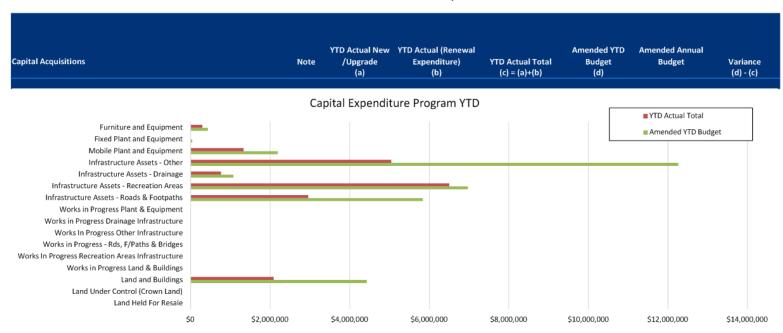

| 5,200,000  | 3,223,222   | (-,,,        |
| Other (Disposals & C/Fwd)                       | 358,163    | 516,663    | 554,055     | (158,500)    |
|                                                 |            |            |             |              |
| Total Own Source Funding - Cash Backed Reserves | 4,699,600  | 345,659    | (7,634,710) | 4,353,941    |
| Own Source Funding - Operations                 | 6,278,596  | 7,511,275  | 16,367,862  | (1,232,679)  |
|                                                 |            |            |             |              |
| Capital Funding Total                           | 18,983,907 | 33,239,435 | 41,393,217  | (14,255,528) |

### SHIRE OF BROOME STATEMENT OF CAPITAL ACQUSITIONS AND CAPITAL FUNDING For the Period Ended 31 May 2020



# SHIRE OF BROOME STATEMENT OF BUDGET AMENDMENTS (Statutory Reporting Program) For the Period Ended 31 May 2020

|                                        |                | Adopted Budget Amendments | Amended Annual<br>Budget |
|----------------------------------------|----------------|---------------------------|--------------------------|
|                                        | Adopted Budget | (Note 5)                  | (a)                      |
| Operating Revenues                     | \$             | \$                        | \$                       |
| Governance                             | 375,532        | 76,114                    | 451,646                  |
| General Purpose Funding - Rates        | 23,272,671     | 263,627                   | 23,536,298