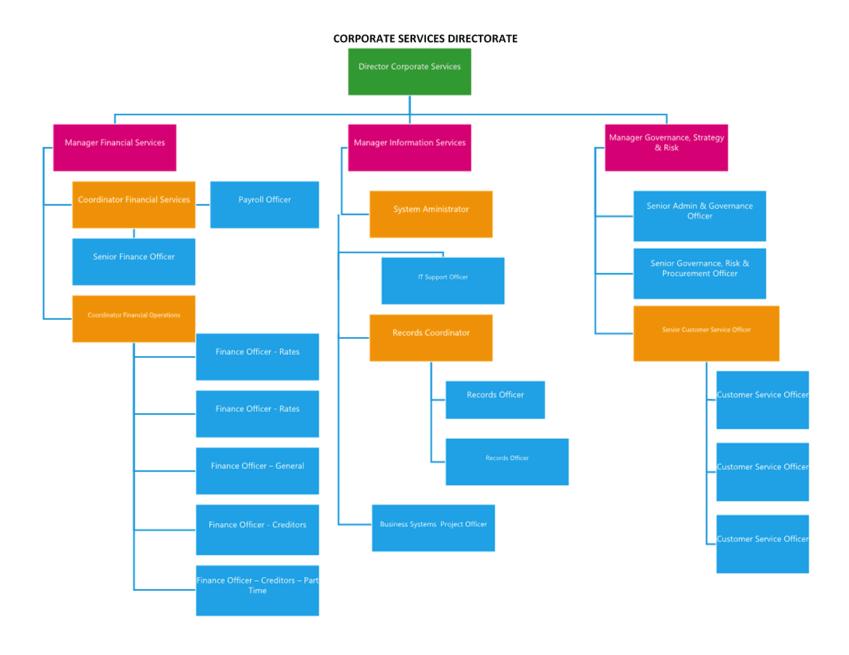

EXPENDITURE   |
| Broome Cemetery Survey & Other - Op Exp - Other Comm Amen   | 12,000                                | 12,000         |         |            |           |              | OPERATING EXPENDITURE |
| Shire Office Build Haas St Renewal - Cap Exp - Corp Gov     | 100,133                               | 100,133        |         |            |           |              | CAPITAL EXPENDITURE   |
|                                                             |                                       |                |         |            |           |              |                       |
| TOTAL PROPOSED CARRYOVER EXP/(INC)                          | 844,079                               | 16,271,614     | 852,968 | 13,304,567 | 1,250,000 | 20,000       | -                     |









# INFRASTRUCTURE SERVICES DIRECTORATE – EPOT, PARKS AND GARDENS AND WORKS

# Attachment 8 - 2020-21 Organisational Structure

#### 9.4 OUR ORGANISATION

#### 9.4.1 NEW POLICY - ELECTED MEMBER CONTINUING PROFESSIONAL DEVELOPMENT

LOCATION/ADDRESS: Nil APPLICANT: Nil

FILE: ADM28

**AUTHOR**: Manager Governance, Strategy and Risk

CONTRIBUTOR/S: Nil

**RESPONSIBLE OFFICER:** Director Corporate Services

**DISCLOSURE OF INTEREST:** Nil

#### **SUMMARY:**

Changes to the Local Government Act 1995 (Act) now require Council to adopt a policy on continuing professional development for Elected Members.

A report is also required to be prepared at the end of each financial year on the training completed in the past year by Elected Members and this report must be published on the Shire's websi