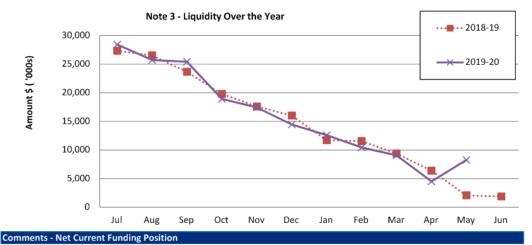

|      | 42,142,654         | 45,466,247        | 46,121,337         |
| Less: Current Liabilities      |      |                    |                   |                    |
| Payables                       |      | (2,485,117)        | (7,124,080)       | (7,124,080)        |
| Provisions                     |      | (904,573)          | (1,377,767)       | (1,377,767)        |
|                                |      | (3,389,690)        | (8,501,847)       | (8,501,847)        |
| Less: Cash Reserves            | 7    | (30,838,667)       | (35,273,697)      | (38,126,243)       |
| Rounding and Timing Adjustment |      | 342,649            |                   |                    |
| Net Current Funding Position   |      | 8,256,946          | 1,690,703         | (506,754)          |



The budget was adopted at the OMC 27 June 2019. It was presented to Council with a predicted carried forward surplus of \$4,006,760.

The Rounding and Timing Adjustment is calculated by subtracting the sum of current assets less current liabilities and cash reserves from the YTD funding surplus (see page 7).

A full list of all budget amendments can be found Note 5.

#### Note 4: CASH AND INVESTMENTS

|     |                        | Interest<br>Rate | Unrestricted<br>\$ | Restricted<br>\$ | Trust<br>\$ | Total<br>Amount \$ | Institution | Maturity<br>Date |
|-----|------------------------|------------------|--------------------|------------------|-------------|--------------------|-------------|------------------|
| (a) | Cash Deposits          |                  |                    |