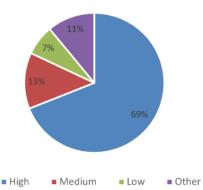

#### Community Survey Results

The table below provides a high-level overview of the community survey results.

| 1221 Responses                                                                           |                                                                                                                                      |  |  |  |  |  |
|------------------------------------------------------------------------------------------|--------------------------------------------------------------------------------------------------------------------------------------|--|--|--|--|--|
| Questions                                                                                | Questions                                                                                                                            |  |  |  |  |  |
| Please rate your supportive for the proposed Broome Boating Facility?                    | <ul> <li>Not supportive – 23.51%</li> <li>Neutral – 2.29%</li> <li>Supportive – 6.80%</li> <li>Highly Supportive – 67.40%</li> </ul> |  |  |  |  |  |
| Do you own a boat or regularly go boating?                                               | <ul><li>Yes – 84.11%</li><li>No – 15.89%</li></ul>                                                                                   |  |  |  |  |  |
| Do you want to provide any comments or suggestions on the proposed concept design below? | <ul> <li>936 provided a written response or wrote 'No'</li> <li>285 skipped the question</li> </ul>                                  |  |  |  |  |  |