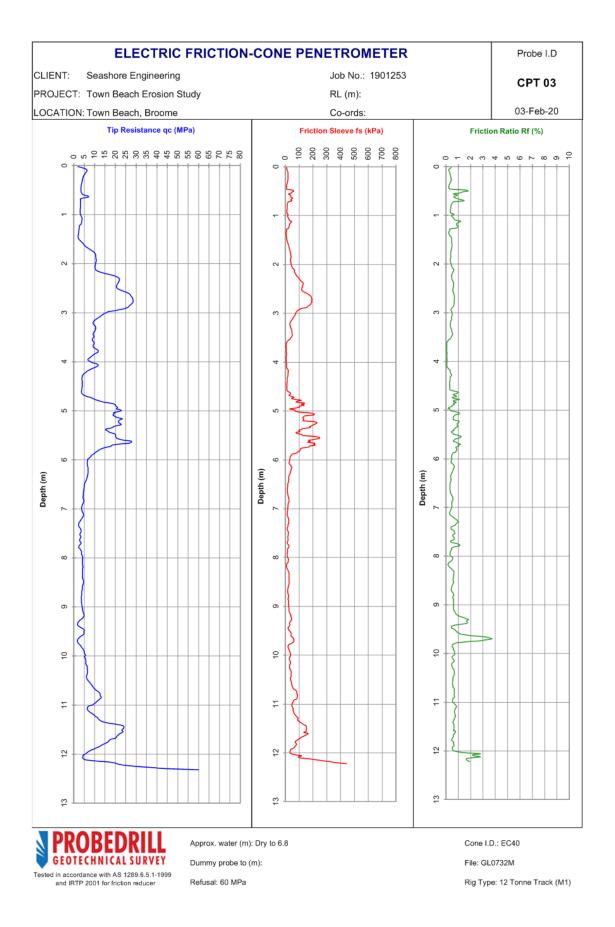

Sand
- 10. Gravelly sand to sand
- 11. Very stiff fine grained material (OC/cemented)
- 12. Sand to clayey sand (OC/cemented)

# NOTES

- A. Some overlap in type zones is expected
- B. Local correlations are preferred and may indicate soil type boundaries that are different from those shown above

Reference: Robertson, P.K., Campanella, R.G., Gillespie, D. and Grieg, J. (1986) "Use of Piezometer Cone Data". Proceedings of the ASCE Speciality Conference In Situ '86: Use of In Situ Tests in Geotechnical Engineering, Blacksburg, pp 1263-80, American Society of Civil Engineers (ASCE)



# CONE PENETRATION TESTING (CPT) SOIL TYPE INTERPRETATION

O:\Administration\Standard Forms and Documents\PMP18 CPT Interpretation.xlsx

Galt Form PMP18 RL 0 October 2009



Rig Type: 12 Tonne Track (M1)



























**Appendix C: Test Pit Reports** 

Galt Geotechnics Pty Ltd

ABN: 64 625 054 729

# METHOD OF SOIL DESCRIPTION BOREHOLE AND TEST PIT REPORTS



GRAPHIC LOG & SOIL CLASSIFICATION SYMBOLS

| USCS | Soil Name                  |
|------|----------------------------|
|      | FILL (various types)       |
|      | COBBLES / BOULDERS         |
| GP   | GRAVEL (poorly graded)     |
| GW   | GRAVEL (well graded)       |
| GC   | Clayey GRAVEL              |
| GM   | Silty GRAVEL               |
| SP   | SAND (poorly graded)       |
| sw   | SAND (well graded)         |
| sc   | Clayey SAND                |
|      | GP<br>GW<br>GC<br>GM<br>SP |

|                                             | _    |                                  |  |  |  |  |
|-------------------------------