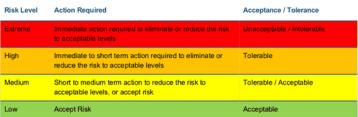

2040.

It is important for the Shire to understand that the "extreme" level of erosion risk to the Town Beach Reserve and Caravan Park, identified in the CHRMAP (Figure 4.12), are in part based on the fact that the seaward fringe of these assets is exposed to coastal processes, and has been for many years. The hazard lines do not represent a prediction of likely coastal erosion

Nominally, with a doubling of the currently observed erosion rates, for the 20-year planning period (2020-2040), assets within 20m of the coastal vegetation line along the Western Beach, and 10m of the coastal vegetation line along Town beach, would be exposed to coastal erosion in a 100yrARI event. It is noted than the 100yrARI event has a nominal 20% probability of occurring during the 20yr planning period.







Figure 4.12 CHRMAP Risk Matrices for Town Beach and Caravan Park



Figure 4.13 Modelled 100yrARI storm erosion at Town Beach (TBS07), with inset of profile locations (2)



### 5. Design Concepts

The following Design Concepts were developed following the geotechnical investigations, review of coastal processes and consideration of the adaptation framework in the Coastal Planning Policy. These were the four Coastal Adaptation Options that were workshopped at the Multi Criteria Stage with the Shire of Broome and the Department of Transport.

The coastal adaptation concepts for the 'Accommodation' and 'Protection' options were subsequently refined following with MCA and are outlined further in Section 7.

### 5.1. OPTION 1 - MINIMAL INTERVENTION

The Minimal Intervention Option was based