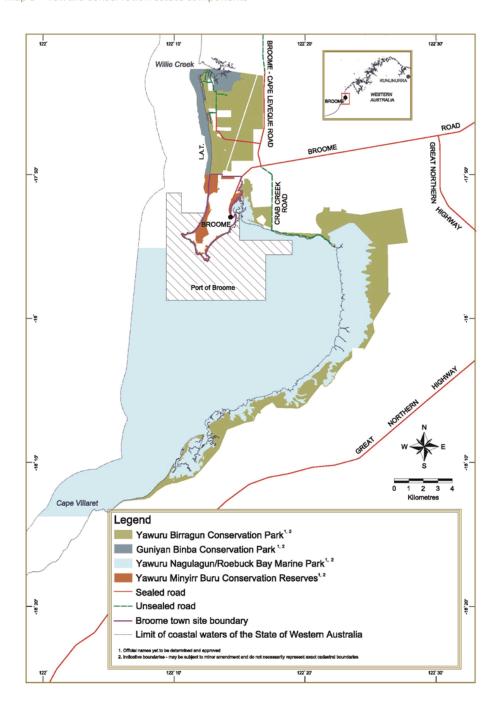

nts, the values of the terrestrial and marine areas are intrinsically linked. Planning and management will be integrated, complementary and as seamless as possible across the various components of the conservation estate.

Some Yawuru names (e.g. for places, plants and animals) are used throughout this plan in italicised text. Yawuru names for places have been included throughout this plan as well as official names; the Yawuru place names are however not official or formally recognised. It should be noted that Yawuru language can be spelt in alternative ways. A glossary of Yawuru language names used in this plan is provided on page 64.



Map 1 – Location of Guniyan Binba Conservation Park and surrounding tenure.



Map 2 – Aerial image showing location of Guniyan Binba Conservation Park



Map 3 – Yawuru conservation estate components

## 1.1 Yawuru buru, Yawuru ngarrungunil - Yawuru country, Yawuru people

For thousands of years Yawuru people have lived along the foreshore of Roebuck Bay, across the pindan plains, as far inland as the *Walan-garr* (the Edgar Ranges) and along the fringes of the Great Sandy Desert. Yawuru country is land and sea moulded by the cycle of seasonal change, and it is a living cultural landscape with which Yawuru people have a dynamic and enduring relationship. In Yawuru law everything comes from *Bugarrigarra*, the time when creative beings traversed the country, naming the landscape, defining the languages and setting down rules and customs. Created and given form by *Bugarrigarra*, country is the source of spirit, culture, language, and it is