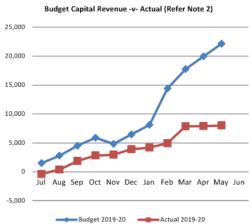

tal outstanding rates YTD at \$1.1M.

This information is to be read in conjunction with the accompanying Financial Statements and notes.



#### Year To Date Reserve Balance to End of Year Estimate (Refer Note 7)



#### Comment

\*Amended Budget Closing balance is the forecast of the closing balance after all budgeted transfers to and from reserve have been performed. At this time there have been no transactions to or from reserve other than to recognise interest earned on reserve investments. All interest earned on Reserve investments is recorded on reserve at the end of each month.

This information is to be read in conjunction with the accompanying Financial Statements and notes.

#### **Shire of Broome**

Monthly Summary Information
For the Period Ended 31 May 2020

#### Revenues





#### Expenditure





#### Comments

Explanation on material variances are presented in note 2.

This information is to be read in conjunction with the accompanying Financial Statements and notes.

# SHIRE OF BROOME STATEMENT OF FINANCIAL ACTIVITY (Statutory Reporting Program) For the Period Ended 31 May 2020

|                                                                           | Note | Amended Annual<br>Budget<br>(a) | Amended YTD<br>Budget<br>(b) | YTD<br>Actual<br>(c)       | %          | Var. \$<br>(c)-(b)        | Var. %<br>(c)-(b)/(a) | Var. |
|---------------------------------------------------------------------------|------|---------------------------------|------------------------------|----------------------------|------------|---------------------------|----------------