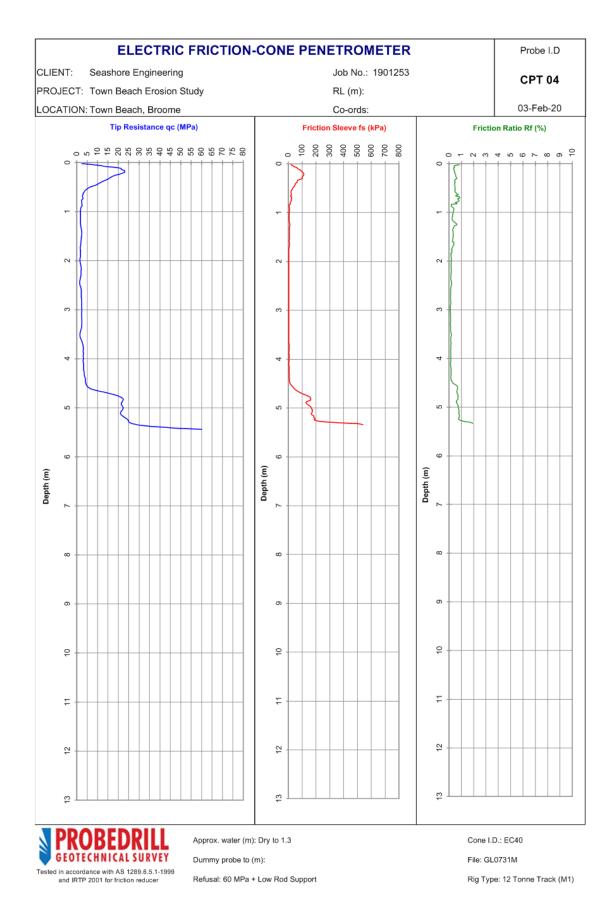

and
- 10. Gravelly sand to sand
- 11. Very stiff fine grained material (OC/cemented)
- 12. Sand to clayey sand (OC/cemented)

# NOTES

- A. Some overlap in type zones is expected
- B. Local correlations are preferred and may indicate soil type boundaries that are different from those shown above

Reference: Robertson, P.K., Campanella, R.G., Gillespie, D. and Grieg, J. (1986) "Use of Piezometer Cone Data". Proceedings of the ASCE Speciality Conference In Situ '86: Use of In Situ Tests in Geotechnical Engineering, Blacksburg, pp 1263-80, American Society of Civil Engineers (ASCE)



# CONE PENETRATION TESTING (CPT) SOIL TYPE INTERPRETATION

O:\Administration\Standard Forms and Documents\PMP18 CPT Interpretation.xlsx

Galt Form PMP18 RL 0 October 2009



Rig Type: 12 Tonne Track (M1)



























**Appendix C: Test Pit Reports** 

Galt Geotechnics Pty Ltd

ABN: 64 625 054 729

# METHOD OF SOIL DESCRIPTION BOREHOLE AND TEST PIT REPORTS



GRAPHIC LOG & SOIL CLASSIFICATION SYMBOLS

| USCS | Soil Name                  |
|------|----------------------------|
|      | FILL (various types)       |
|      | COBBLES / BOULDERS         |
| GP   | GRAVEL (poorly graded)     |
| GW   | GRAVEL (well graded)       |
| GC   | Clayey GRAVEL              |
| GM   | Silty GRAVEL               |
| SP   | SAND (poorly graded)       |
| sw   | SAND (well graded)         |
| sc   | Clayey SAND                |
|      | GP<br>GW<br>GC<br>GM<br>SP |

|                                             | _    |                                  |  |  |  |  |
|---------------------------------