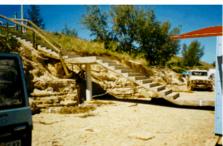

## Seashore Engineering

The most practical response to increased exposure of the seawall and narrowing of the beach at this site is beach scraping. Beach scraping is effectively the movement of sand from the intertidal zone to the dune or upper beach by mechanical means. This could be implemented in the short term, to reinstate foredunes at the base of the primary dunes, to better understand the potential benefits and impacts of beach scraping, and to inform the community regarding active beach management.

#### 3.4. TROPICAL CYCLONES

Tropical cyclones are an infrequent, but are a potentially very severe synoptic phenomenon in the Kimberley region. They are an almost exclusive cause of strong winds observed within the Broome Airport wind record, and are considered to be the major source of waves and winds that may cause significant erosion of the foredune at Cable Beach. Historical photographs at Cable Beach demonstrate the capacity for tropical cyclones to cause significant erosion of the foredune and beach (Figure 3.6).

Figure 3.6 Cable Beach Following TC Rosita (April 2000) (images show damage to access ramp and undermining of stairs (upper) and scoured beach (lower) (11)

Broome has a complex surge record, demonstrating surge generated by barometric pressure, by wind setup or by wave setup, but generally not simultaneously due to effects of shore aspect and surge/wave fetch generation (9). Broome exhibits a wide spread of cyclone paths associated with high surge, which is related to a dissociation between the different water level components (barometric pressure, wind setup and wave setup). The largest single measured surge event was caused by TC Sally (1971), which caused onshore winds during its approach and passed nearby and to the south of Broome, travelling almost westwards, thus producing strong onshore winds.