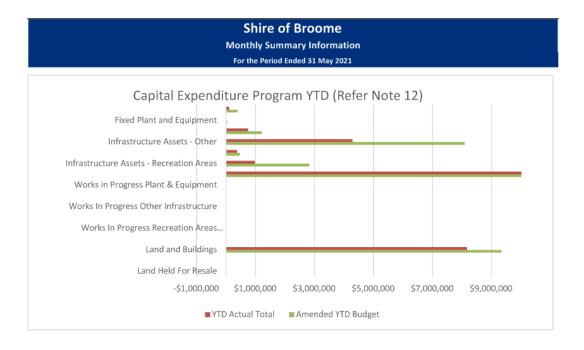

ther | ÷  | 3 403 947 |
|-------|----|-----------|
| Other | Ś  | 2,375,648 |
| Rates | \$ | 1,028,299 |





#### Comments

1. Liquidity refers to the Shire of Broome's ability to meet it's financial obligations within the current year. Liquidity increased at the start of the financial year by \$18.984M due mainly to the issuance of rates. Liquidity is a combination of unrestricted cash, Current Debtors (including Rates), and Current Creditors. The Shire of Broome's current position (representing liquidity) can be found in Note 3.

2. Rates were raised in July with payment due 35 days after issuing. Total Rates raised for the year was \$23.28M with total outstanding rates YTD at \$1.03M.

This information is to be read in conjunction with the accompanying Financial Statements and notes.



#### Year To Date Reserve Balance to End of Year Estimate (Refer Note 7)



#### Comments

\*Amended Budget Closing balance is the forecast of the closing balance after all budgeted transfers to and from reserve have been performed. At this time there have been no transactions to or from reserve other than to recognise interest earned on reserve investments. All interest earned on Reserve investments is recorded on reserve at the end of each month.

This information is to be read in conjunction with the accompanying Financial Statements and notes.

#### **Shire of Broome**

Monthly Summary Information
For the Period Ended 31 May 2021

#### Revenues





#### Expenditure



#### Comments

Explanation on material variances are presented in note 2.

This information is to be read in conjunc