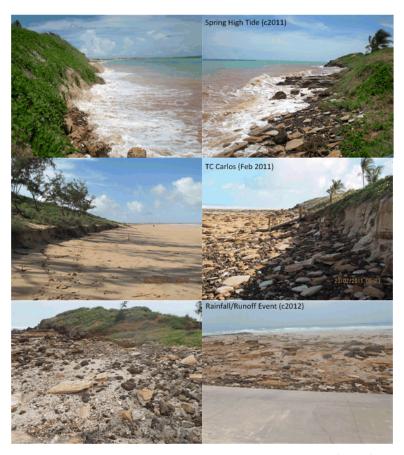

#### 3.4. TROPICAL CYCLONES

Tropical cyclones are an infrequent, but are a potentially very severe synoptic phenomenon in the Kimberley region. They are an almost exclusive cause of strong winds observed within the Broome Airport wind record, and are considered to be the major source of waves and winds that may cause significant erosion of the foredune at Cable Beach. Historical photographs at Cable Beach demonstrate the capacity for tropical cyclones to cause significant erosion of the foredune and beach (Figure 3.6).

Figure 3.6 Cable Beach Following TC Rosita (April 2000) (images show damage to access ramp and undermining of stairs (upper) and scoured beach (lower) (11)

Broome has a complex surge record, demonstrating surge generated by barometric pressure, by wind setup or by wave setup, but generally not simultaneously due to effects of shore aspect and surge/wave fetch generation (9). Broome exhibits a wide spread of cyclone paths associated with high surge, which is related to a dissociation between the different water level components (barometric pressure, wind setup and wave setup). The largest single measured surge event was caused by TC Sally (1971), which caused onshore winds during its approach and passed nearby and to the south of Broome, travelling almost westwards, thus producing strong onshore winds.

The assessed rate of historical shoreline movement for Cable Beach (Central) and Cable Beach (South) was assessed in the Coastal Vulnerability Study (13) and taken to be the approximate maximum rate for each section of 0.2m/year. It was noted that large parts of Cable Beach (North) and Cable Beach (South) are observed to have moved seawards between 2000 and 2012. However, this has been interpreted as re-colonisation of the dune face by vegetation after cyclone Rosita in April 2000, rather than an advancement of the shoreline seawards associated with a significant increase in the volume of the dunes.

The study noted that Cable Beach (Central – in the proximity of Zanders Café) had not shown the same recovery as demonstrated to the north and south. This is may be due to the presence of the rocky outcrop or development and significant beach usage in the area, inhibiting the re-colonisation of dune vegetation and subsequent capture and building of frontal dune from aeolian transport.