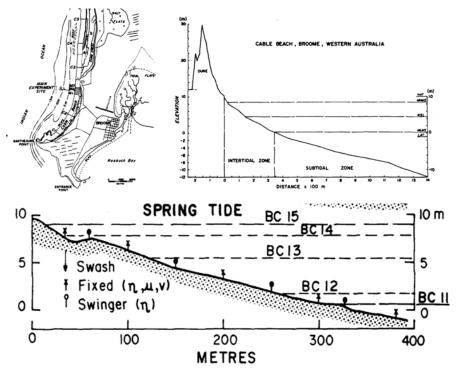

#### 4.2. BEACH VARIABILITY UNDER AMBIENT CONDITIONS

Detailed field experiments of Cable Beach were undertaken over a 3-week period by Wright et al (4) in February 1982 to assess the morpho-dynamics of a macro tidal beach. This included daily beach surveys of 7 x 100m transects to assess day-to-day sand level changes, and observations of water levels and tidal currents. Sediment sampling identified the beach as typically fine but 'polymodal' sand ( $D_{50} = 0.13$ mm) but grain size varied across the beach profile. Beach slope was typically 1:50 with an intertidal beach 350-400m wide (Figure 4.3).

Figure 4.3 Cable Beach Field Experiments (4)

The experiments provide an insight into the variability across the beach profile under ambient conditions. The presence of a high tide beach ridge between neap and high tide level, with coarser sand up to 1mm on the seaward face was identified. This feature was also observed during site inspections by Seashore in March 2019. The relative frequency of inundation was identified, with the beach above neap tides being inundated 20% of the time during the experiment, and the steeper backshore areas, typically utilised by beach users, inundated only during the spring high tide.

Figure 5. Morphologic details of the subtidal and intertidal profiles, definitions of intertidal zones, variation in grain diameter, and relative frequency of inundation over the profile (profile M-4).

Figure 4.4 Beach Profile Inundation and Usage (4)

The experiments identified "in the order of a 0.2m variability in beach levels in the high tidal zone during ambient conditions due to tidal scour and deposition". The region of highest mobility corresponds to the position of the coarsest material and influenced by slight migration of the high tide ridge, with greater variation observed within the tidal cycles than between cycles. It was concluded that Cable Beach "may be considered a reasonable approximation to the equilibrium state of macrotidal beaches in low to moderate wave energy environments".