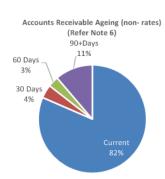

gnificance are noted.

#### Statement of Financial Activity by reporting program

Is presented on page 6 and shows a surplus as at 31 May 2021 of \$12,625,256.

Note: The Statements and accompanying notes are prepared based on all transactions recorded at the time of preparation and may vary.

#### Preparation

Prepared by: N Schneider
Reviewed by: A Warnasooriya
Date prepared: 08/06/2021

#### **Shire of Broome**

Monthly Summary Information For the Period Ended 31 May 2021



## Cash and Cash Equivalents as at period end

| Unrestricted | \$ | 13,648,228 |
|--------------|----|------------|
| Restricted   | \$ | 32,107,102 |
|              | Ś  | 45,755,331 |

#### Receivables

| Other | ÷  | 3 403 947 |
|-------|----|-----------|
| Other | Ś  | 2,375,648 |
| Rates | \$ | 1,028,299 |





#### Comments

1. Liquidity refers to the Shire of Broome's ability to meet it's financial obligations within the current year. Liquidity increased at the start of the financial year by \$18.984M due mainly to the issuance of rates. Liquidity is a combination of unrestricted cash, Current Debtors (including Rates), and Current Creditors. The Shire of Broome's current position (representing liquidity) can be found in Note 3.

2. Rates were raised in July with payment due 35 days after issuing. Total Rates raised for the year was \$23.28M with total outstanding rates YTD at \$1.03M.

This information is to be read in conjunction with the accompanying Financial Statements and notes.



#### Year To Date Reserve Balance to End of Year Estimate (Refer Note 7)



#### Comments

\*Amended Budge