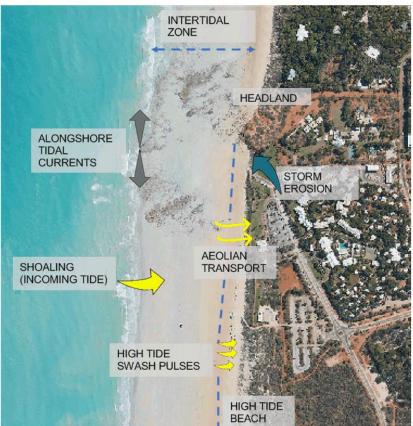

#### 1.2. COASTAL SETTING

Cable Beach commences on the north side of Gantheaume Point and extends for 6 km facing north west, before terminating at the scattered sandstone rocks that separate it from the northern beach (Figure 1.2). The beach narrows to 20m on a spring high tide, widening to 300-400m on the low tide. It is largely backed by a low foredune and moderately active sand dune that extend up to 300m inland and have climbed up on top of the backing red bluffs, to reach a maximum height of 30 m (1).

Figure 1.2 Cable Beach and Public Infrastructure (1)

Cable Beach is a macrotidal beach (1) which consequently experiences an array of geomorphic processes that differ from those with smaller tides or high wave conditions (1), (3). A typical beach profile showing the high fore dune and low beach slope is provided in Figure 1.3. The most significant difference in processes is that beach structure is developed through a balance between landward transport due to spilling waves and cross-shore exchange developed from tidal flows.

Until the 1970s the beach was at the end of a gravel road with no facilities. A caravan park was developed in the 1970s, but since the 1980s there has been the development of the Cable Beach Resort, the new caravan park and the Broome Surf Life Saving Club. There is access to the beach at the Gantheaume Point, with the main access at the northern end where there is a car ramp. Immediately south of the ramp is a grassy park and car park, the surf club, with the main resort and tourist facilities all located on the eastern side of the road (Figure 1.2). The surf club was founded in 1988 and sits atop the dune (1).