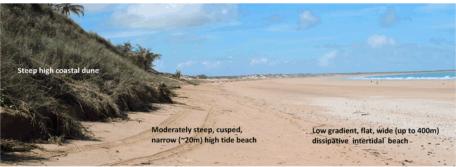

#### 1.2. COASTAL SETTING

Cable Beach commences on the north side of Gantheaume Point and extends for 6 km facing north west, before terminating at the scattered sandstone rocks that separate it from the northern beach (Figure 1.2). The beach narrows to 20m on a spring high tide, widening to 300-400m on the low tide. It is largely backed by a low foredune and moderately active sand dune that extend up to 300m inland and have climbed up on top of the backing red bluffs, to reach a maximum height of 30 m (1).

Figure 1.2 Cable Beach and Public Infrastructure (1)

Cable Beach is a macrotidal beach (1) which consequently experiences an array of geomorphic processes that differ from those with smaller tides or high wave conditions (1), (3). A typical beach profile showing the high fore dune and low beach slope is provided in Figure 1.3. The most significant difference in processes is that beach structure is developed through a balance between landward transport due to spilling waves and cross-shore exchange developed from tidal flows.

The grassed foredune areas of the modified coastal dunes at Cable Beach are typically 12-15mAHD, with higher natural dunes to the south. There is a variable grade in the foredunes with flatter profiles (~1V:1.5H) at the southern end allowing reasonable dune vegetation and substantial trees to establish, and steeper profiles (~1V:1H) at the middle to northern end where vegetation is more spares and toe erosion can lead to destabilisation of the slope. Foredunes have been observed along the toe of the dune but are relatively intermittent features.

Figure 4.7 Coastal Dunes at Cable Beach including moderate slope primary dune adjacent to Surf club (top left), steep dune adjacent to Zanders Café (top right), dune blowouts to the south (bottom left) and incipient foredunes (bottom right).