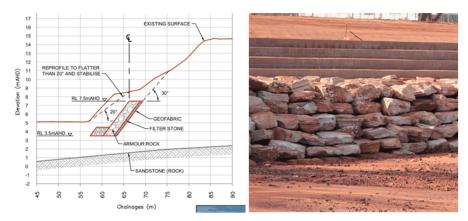

The 3 buried seawall concepts investigated were:

- 1. Rock Revetment (Low Crest)
- 2. Rock Revetment (High Crest)
- 3. Geotextile Sand Container Revetment (Low Crest)

A multi criteria analysis (MCA) was undertaken on these buried seawall concept designs that incorporated scores for eight different criteria; (effectiveness, site conditions, technical data, construction, maintenance, economics, environmental and social impacts). The MCA identified the 'Rock Revetment (Low Crested)' being the preferred concept of the 3 investigated in this report.

The concept design generally follows the alignment of the structure identified in the CHRMAP. A low-crested rock structure is proposed following a multi-criteria analysis with the Shire of Broome. This 470m structure would be largely founded on the underlying sand.

A typical profile is shown in Figure 2.4 with the full report and profiles provided in Appendix C. The buried rock levels along the foredune are typically range from 0.4mAHD to 2.6mAHD, which is limits the protection provided by natural rock to infrastructure on the dune crest under erosion events which typically would occur at water levels above MHWS. In most cases, this may also be too deep to provide a foundation for a buried revetment.