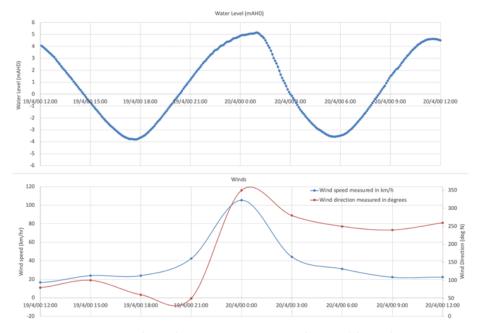

#### **3.2. WINDS**

The wind climate is significant due to its role for the generation of wind waves, as well as influencing dune development from wind-blown sand on Cable Beach. Analysis of historic observations was undertaken by Damara (8) in 2011 to derive the relative frequency of wind conditions (speed and direction), assess the seasonal and inter-annual variability of this distribution, and to develop an understanding of extreme conditions.

Broome is located at the fringe of the wet-dry tropics, and hence generally experiences two distinct seasons of winds. Quasi monsoonal winds prevail during the wet period from October to March, with a land-sea breeze cycle prevalent during the dry period from May to September (Figure 3.2). The combination provides a clearly bimodal wind distribution, with east- southeast and west-northwest prevailing winds. Monthly distributions show how the relative frequency of wind directions varies over the course of a year.

Figure 3.2 Seasonal Wind Variability for Wet Season (left) and Dry Season (right)

## Seashore Engineering

Prevailing wind patterns in Northern Australia are subject to annual variations in strength, direction and onset, with well-documented variation in the Australian monsoon (8). Figure 3.3 below shows the variability between four selected years of contrasting winds. As can be seen in Figure 3.3, annual winds can be dominated by strong easterly winds (top left), or strong southerly winds (top right), which can influence the net annual littoral drift (i.e. higher northerly littoral drift in years with strong southerly winds). However, annual winds have also been shown to display very weak easterly or southerly dominance (bottom left and right, respectively).

The importance of this variation is that it is possible for 'unusual years' to occur, wherein a perturbation of the prevailing wind conditions may result in changes in aeolian sediment transport direction and volumes.

Figure 3.3 Interannual variability in wind strength and direction

In addition to prevailing wind patterns, Broome experiences the influence of occasional mobile tropical cyclones from November to April, which effectively the sole cause of strong winds at Broome. Analysis of the wind direction for events with measured wind speeds over 50 km/hr shows a similar bimodal pattern to the prevailing winds, with peaks in the southeast quadrant and the north-northwest octant (Figure 3.4). A likely reason for this pattern is determined by cyclone approach directions, from the east-northeast and northwest (8).

Figure 3.4 Directional Distribution of Strong Winds (Broome Airport Observations >50 km/hr)