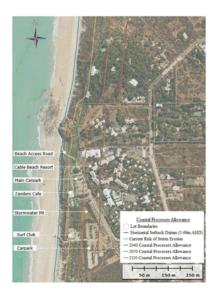

### 9.2.1 CABLE BEACH COASTAL PROTECTION OPTIONS AND GEOTECHNICAL

**INVESTIGATIONS** 

LOCATION/ADDRESS: Reserve 36477, Cable Beach

APPLICANT: Nil FILE: PLA98.2

**AUTHOR**: Coordinator Planning Services

**CONTRIBUTOR/S:** Manager of Engineering

Item 9.2.5

Item 9.2.5

Cable Beach is a significant location for Broome locals and for visitors to the town, playing an important role in recreation, culture and heritage.

The coastal risks affecting the Cable Beach Foreshore were identified through a Coastal Hazard Risk Management and Adaptation Plan (**CHRMAP**) process, which was formally adopted by the Council in 2017. This identified the risk posed to assets and infrastructure within the footprint of the Cable Beach Foreshore Master Plan at the year 2040 and beyond. An 'Extreme' risk rating for the year 2040 was identified for the Cable Beach Shoreline, Surf Life Saving Club and Zanders Café.

The CHRMAP risk assessment was based on a previous study of coastal vulnerability (CVS) for the Broome townsite and described coastal erosion 'hazard lines' dissecting the Cable

Beach Foreshore. These planning allowances for coastal processes were based on procedures outlined in the State Coastal Planning Policy.

#### 1.3. FORESHORE MASTERPLAN

The Cable Beach Foreshore Master Plan (CBFMP) was adopted by the Council at its Ordinary Meeting of Council on 19 October 2017. The purpose of the CBFMP is to provide a long-term vision for the Cable Beach foreshore area and to be used as a tool to facilitate investment in community infrastructure through municipal funds, grants and public and private partnerships (5).

The CBFMP considers, in greater detail, the concept designs that formed part of the 2016 Cable Beach Development Strategy (5), and provides a long term vision for the Cable Beach Foreshore area.

Improvements set out in the Master Plan include reconfiguring the car park to create a new beach park; creation of a new entry plaza and an upgraded entry with public art, entry statement, garden bed and tree planting; increased ocean views from the site; universal access across the foreshore area; and the potential for a buried seawall to manage coastal erosion (5).