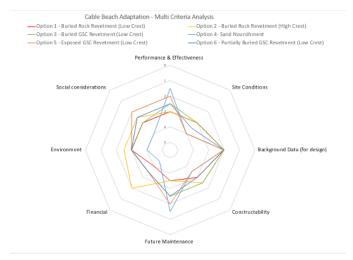

The 3 buried seawall concepts investigated were:

- 1. Rock Revetment (Low Crest)
- 2. Rock Revetment (High Crest)
- 3. Geotextile Sand Container Revetment (Low Crest)

A multi criteria analysis (MCA) was undertaken on these buried seawall concept designs that incorporated scores for eight different criteria; (effectiveness, site conditions, technical data, construction, maintenance, economics, environmental and social impacts). The MCA identified the 'Rock Revetment (Low Crested)' being the preferred concept of the 3 investigated in this report.

The 2021 Report also considered the additional protection options within the Multi-Criteria Analysis (MCA) framework used in the 2019 Report incorporating the same eight criteria (effectiveness, site conditions, technical data, construction, maintenance, economics, environmental, social impacts). The results of the MCA for the three options previously assessed in the 2019 Report (Options 1 - 3) and the three new options (Options 4 - 6) are provided in (Attachment 3).

The combined MCA was presented to Council at the June 2021 Council Workshop and suitability of criteria and their relative weightings considered. The MCA identified sand nourishment (Option 4) as the preferred option and Exposed Geotextile Sand Container (Option 5) as a suitable protection option for consideration at Cable Beach.

Officers agree that the eight criteria specified are all important considerations. However, there is an opportunity for some or all the criteria to be 'weighted' differently to reflect issues that may be more or less important to different stakeholders. It has been recommended that Council support the equal rating of all eight MCA criteria.

Importantly, the scoring system used with the MCA (5 = excellent; 4 = good; 3 = satisfactory; 2 = below average; 1 = poor) has resulted in no option receiving a score of 3 or greater (i.e. satisfactory) for each of the eight criteria and all options achieving the highest or equal highest rating in a least 1 of the eight criteria. This highlights that there is no perfect option.

For the reasons described above, it is recommended that a benchmark approach be used to determine suitable / satisfactory protection options. It is recommended that a total score of 24 (i.e. an average score of 3 – satisfactory, across all eight criteria) be used as a benchmark with any option scoring 24 or greater being considered 'suitable' protection options and those scoring less than 24 being considered 'unsuitable' protection options. Should Council support this benchmarking approach, two options will be considered 'appropriate' CHRMAP responses to 'protect' the land when developing within the Cable Beach central section of Coastal Compartment 1.