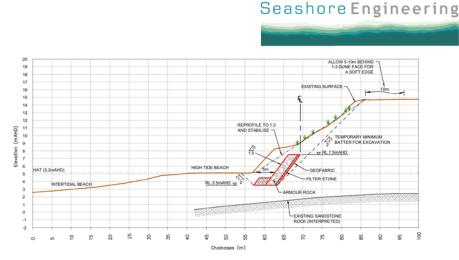

A simple conceptual beach model has been developed that identifies the key erosion (tropical cyclones, high tides) and recovery (swash, wind blow sand) processes for the high tide beach and dunes. This has informed the design development of a buried seawall 5-meters behind the toe of the primary dune.

The concept design generally follows the alignment of the structure identified in the CHRMAP. A low-crested rock structure is proposed following a multi-criteria analysis with the Shire of Broome. This 470m structure would be largely founded on the underlying sand.

The concept designs assume some adaptation capacity is built into the Masterplan by ensuring there is a "soft edge" along the seaward fringe of the proposed development.

Figure 1.1 Coastal Hazard Lines and Proposed Alignment for Buried Seawall (2)

The Shire of Broome has also developed a conceptual master plan for Cable Beach foreshore area, which was adopted in September 2017. The geotechnical investigations and assessment of coastal protection options will contribute towards the ultimate design of the Cable Beach Foreshore Master Plan.