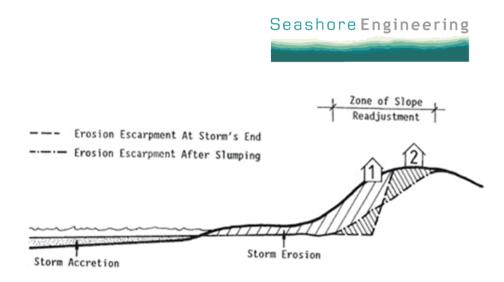

#### 4.3. HISTORIC SHORELINE CHANGE

The concept of a buried seawall intrinsically assumes a stable coastline occasionally subject to occasional storm erosion. The construction of seawalls on coastlines with high rates of historic shoreline erosion ultimately protect assets behind the seawall whilst progressively narrowing the beach in front of the seawall.

The assessed rate of historical shoreline movement for Cable Beach (Central) and Cable Beach (South) was assessed in the Coastal Vulnerability Study (13) and taken to be the approximate maximum rate for each section of 0.2m/year. It was noted that large parts of Cable Beach (North) and Cable Beach (South) are observed to have moved seawards between 2000 and 2012. However, this has been interpreted as re-colonisation of the dune face by vegetation after cyclone Rosita in April 2000, rather than an advancement of the shoreline seawards associated with a significant increase in the volume of the dunes.

The study noted that Cable Beach (Central – in the proximity of Zanders Café) had not shown the same recovery as demonstrated to the north and south. This is may be due to the presence of the rocky outcrop or development and significant beach usage in the area, inhibiting the re-colonisation of dune vegetation and subsequent capture and building of frontal dune from aeolian transport.