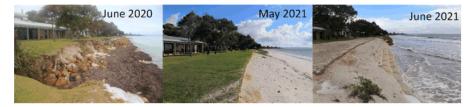

Item 9.2.5

Item 9.2.5

Cable Beach is a significant location for Broome locals and for visitors to the town, playing an important role in recreation, culture and heritage.

The coastal risks affecting the Cable Beach Foreshore were identified through a Coastal Hazard Risk Management and Adaptation Plan (**CHRMAP**) process, which was formally adopted by the Council in 2017. This identified the risk posed to assets and infrastructure within the footprint of the Cable Beach Foreshore Master Plan at the year 2040 and beyond. An 'Extreme' risk rating for the year 2040 was identified for the Cable Beach Shoreline, Surf Life Saving Club and Zanders Café.

#### **COMMENT**

The level of risk to the Shire at the year 2040 associated with the coastal hazards and processes in the Cable Beach Central precinct has been identified as 'extreme' for the Cable Beach Shoreline, Surf Life Saving Club and Zanders Café. In all these instances, the consequence of erosion was identified as 'Major' with the likelihood being 'almost certain' for the Cable Beach Shoreline and 'likely' for the Surf Life Saving Club and Zanders Café.

The CHRMAP concludes that a Protect option should be adopted for the main tourist hub of Cable Beach. Through the community workshops associated with the CHRMAP process, the most suitable option for an engineering solution was identified as a buried seawall.