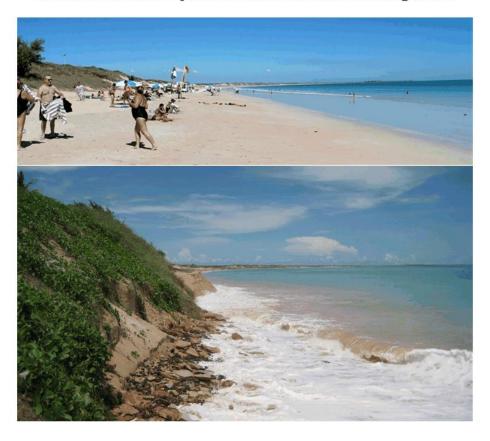

#### 8.1.1 PROTECTING NESTING TURTLES AND HATCHLINGS ON CABLE BEACH

The Shire of Broome received a petition on 31 May 2021 stating:

We request the Shire of Broome to ask the Department of Biodiversity and Attractions (DBCA) to workshop with DBCA registered Turtle Monitoring Volunteers and other experts to determine the best management options for protecting nesting turtles and hatchlings on Cable Beach.

#### **COMMENT**

Cable Beach forms part of the Yawuru Minyirr Buru Conservation Park. It is jointly managed by DBCA, Nyamba Buru Yawuru and the Shire of Broome via the Yawuru Park Council (YPC). This working relationship and the status of turtle conservation efforts is detailed in the Agenda Item 9.2.4 – Cable Beach Vehicle Ramp Closure.

Item 9.2.5

Item 9.2.5

Cable Beach is a significant location for Broome locals and for visitors to the town, playing an important role in recreation, culture and heritage.

The coastal risks affecting the Cable Beach Foreshore were identified through a Coastal Hazard Risk Management and Adaptation Plan (**CHRMAP**) process, which was formally adopted by the Council in 2017. This identified the risk posed to assets and infrastructure within the footprint of the Cable Beach Foreshore Master Plan at the year 2040 and beyond. An 'Extreme' risk rating for the year 2040 was identified for the Cable Beach Shoreline, Surf Life Saving Club and Zanders Café.

#### **COMMENT**

The level of risk to the Shire at the year 2040 associated with the coastal hazards and processes in the Cable Beach Central precinct has been identified as 'extreme' for the Cable Beach Shoreline, Surf Life Saving Club and Zanders Café. In all these instances, the consequence of erosion was identified as 'Major' with the likelihood being 'almost certain' for the Cable Beach Shoreline and 'likely' for the Surf Life Saving Club and Zanders Café.

#### 1.2. COASTAL SETTING

Cable Beach commences on the north side of Gantheaume Point and extends for 6 km facing north west, before terminating at the scattered sandstone rocks that separate it from the northern beach (Figure 1.2). The beach narrows to 20m on a spring high tide, widening to 300-400m on the low tide. It is largely backed by a low foredune and moderately active sand dune that extend up to 300m inland and have climbed up on top of the backing red bluffs, to reach a maximum height of 30 m (1).

Until the 1970s the beach was at the end of a gravel road with no facilities. A caravan park was developed in the 1970s, but since the 1980s there has been the development of the Cable Beach Resort, the new caravan park and the Broome Surf Life Saving Club. There is access to the beach at the Gantheaume Point, with the main access at the northern end where there is a car ramp. Immediately south of the ramp is a grassy park and car park, the surf club, with the main resort and tourist facilities all located on the eastern side of the road (Figure 1.2). The surf club was founded in 1988 and sits atop the dune (1).