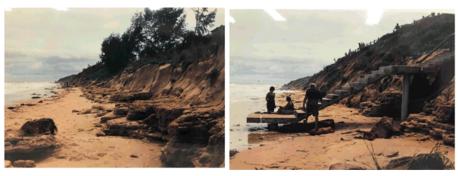

#### 3.4. TROPICAL CYCLONES

Tropical cyclones are an infrequent, but are a potentially very severe synoptic phenomenon in the Kimberley region. They are an almost exclusive cause of strong winds observed within the Broome Airport wind record, and are considered to be the major source of waves and winds that may cause significant erosion of the foredune at Cable Beach. Historical photographs at Cable Beach demonstrate the capacity for tropical cyclones to cause significant erosion of the foredune and beach (Figure 3.6).

Figure 3.6 Cable Beach Following TC Rosita (April 2000) (images show damage to access ramp and undermining of stairs (upper) and scoured beach (lower) (11)

Broome has a complex surge record, demonstrating surge generated by barometric pressure, by wind setup or by wave setup, but generally not simultaneously due to effects of shore aspect and surge/wave fetch generation (9). Broome exhibits a wide spread of cyclone paths associated with high surge, which is related to a dissociation between the different water level components (barometric pressure, wind setup and wave setup). The largest single measured surge event was caused by TC Sally (1971), which caused onshore winds during its approach and passed nearby and to the south of Broome, travelling almost westwards, thus producing strong onshore winds.