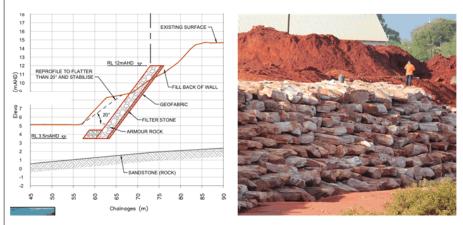

- Beach Nourishment/Replenishment
- Exposed Geotextile Sand Container Seawall (Low Crest)
- Partially Buried Geotextile Sand Container Seawall (Low Crest).

It is noted that these options received preliminary consideration during the development of the CHRMAP. In this regard, they were discounted or 'not preferred' when canvassed with the community through community workshops. The following commentary was included in the adopted CHRMAP in rationalising support of a 'buried revetment wall' being the communities preferred option:

The 2021 Report also considered the additional protection options within the Multi-Criteria Analysis (MCA) framework used in the 2019 Report incorporating the same eight criteria (effectiveness, site conditions, technical data, construction, maintenance, economics, environmental, social impacts). The results of the MCA for the three options previously assessed in the 2019 Report (Options 1 - 3) and the three new options (Options 4 - 6) are provided in (Attachment 3).

The combined MCA was presented to Council at the June 2021 Council Workshop and suitability of criteria and their relative weightings considered. The MCA identified sand nourishment (Option 4) as the preferred option and Exposed Geotextile Sand Container (Option 5) as a suitable protection option for consideration at Cable Beach.