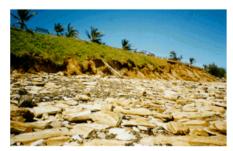

The exposed rock south of the vehicle access ramp was survey at a level of 5.4mAHD, which is high enough to provide erosion protection but was only localised in extent. Higher rock was also observed in one CPT test beneath the dunes, and again is only assumed to be localised in extent.

Figure 2.5 Cable Bach – Assumed Extent of Exposed Beach Rock