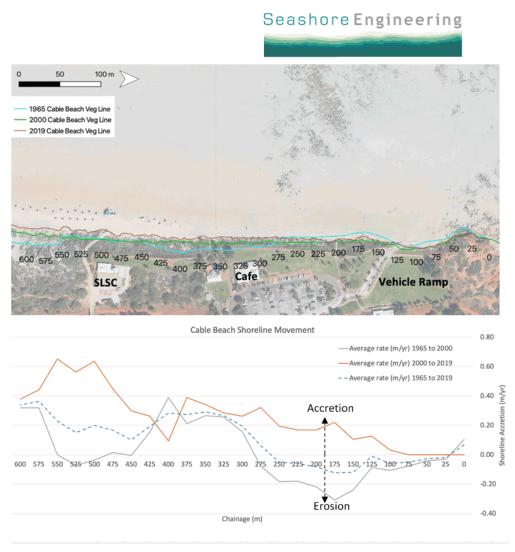

#### 4.3. HISTORIC SHORELINE CHANGE

The concept of a buried seawall intrinsically assumes a stable coastline occasionally subject to occasional storm erosion. The construction of seawalls on coastlines with high rates of historic shoreline erosion ultimately protect assets behind the seawall whilst progressively narrowing the beach in front of the seawall.

The assessed rate of historical shoreline movement for Cable Beach (Central) and Cable Beach (South) was assessed in the Coastal Vulnerability Study (13) and taken to be the approximate maximum rate for each section of 0.2m/year. It was noted that large parts of Cable Beach (North) and Cable Beach (South) are observed to have moved seawards between 2000 and 2012. However, this has been interpreted as re-colonisation of the dune face by vegetation after cyclone Rosita in April 2000, rather than an advancement of the shoreline seawards associated with a significant increase in the volume of the dunes.

The study noted that Cable Beach (Central – in the proximity of Zanders Café) had not shown the same recovery as demonstrated to the north and south. This is may be due to the presence of the rocky outcrop or development and significant beach usage in the area, inhibiting the re-colonisation of dune vegetation and subsequent capture and building of frontal dune from aeolian transport.

Figure 4.6 Historic Shoreline Change from Coastal Vegetation Line (13)