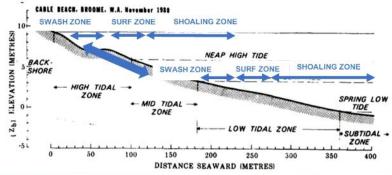

Cable Beach is classified an *ultra-dissipative* (UD) beach, favoured by beaches with finer sand and higher tides, which result in wide low gradient beaches. Cable beach has relatively fine sand ( $D_{50}$ =0.27mm) and a tidal range of 10.5m (LAT to HAT). These types of beaches are characterised by a moderately steep, usually cusped, high tide beach, with waves surging at the base of the beach at high tide. As the tide falls the surf zone widens as waves break across the low gradient intertidal zone. The surf zone widens to several tens of metres at low tide, where the beach gradient is very low (1).

The term *ultra-dissipative* refers to the fact the waves break across a wide surf zone, particularly at low tide, thereby dissipating much of their energy.

Figure 4.1 Ultra-dissipative Beach Type (1)

Figure 4.2 Cable Beach - Ultra-dissipative Beach Type

#### 4.2. BEACH VARIABILITY UNDER AMBIENT CONDITIONS

Detailed field experiments of Cable Beach were undertaken over a 3-week period by Wright et al (4) in February 1982 to assess the morpho-dynamics of a macro tidal beach. This included daily beach surveys of 7 x 100m transects to assess day-to-day sand level changes, and observations of water levels and tidal currents. Sediment sampling identified the beach as typically fine but 'polymodal' sand ( $D_{50} = 0.13$ mm) but grain size varied across the beach profile. Beach slope was typically 1:50 with an intertidal beach 350-400m wide (Figure 4.3).

Figure 4.3 Cable Beach Field Experiments (4)

The experiments provide an insight into the variability across the beach profile under ambient conditions. The presence of a high tide beach ridge between neap and high tide level, with coarser sand up to 1mm on the seaward face was identified. This feature was also observed during site inspections by Seashore in March 2019. The relative frequency of inundation was identified, with the beach above neap tides being inundated 20% of the time during the experiment, and the steeper backshore areas, typically utilised by beach users, inundated only during the spring high tide.