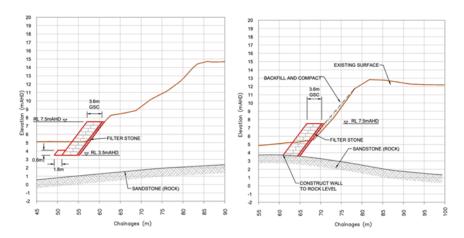

The 3 buried seawall concepts investigated were:

- 1. Rock Revetment (Low Crest)
- 2. Rock Revetment (High Crest)
- 3. Geotextile Sand Container Revetment (Low Crest)

A multi criteria analysis (MCA) was undertaken on these buried seawall concept designs that incorporated scores for eight different criteria; (effectiveness, site conditions, technical data, construction, maintenance, economics, environmental and social impacts). The MCA identified the 'Rock Revetment (Low Crested)' being the preferred concept of the 3 investigated in this report.

The concept design generally follows the alignment of the structure identified in the CHRMAP. A low-crested rock structure is proposed following a multi-criteria analysis with the Shire of Broome. This 470m structure would be largely founded on the underlying sand.

A typical profile is shown in Figure 2.4 with the full report and profiles provided in Appendix C. The buried rock levels along the foredune are typically range from 0.4mAHD to 2.6mAHD, which is limits the protection provided by natural rock to infrastructure on the dune crest under erosion events which typically would occur at water levels above MHWS. In most cases, this may also be too deep to provide a foundation for a buried revetment.

Figure 2.4 Cable Beach - Typical Geotechnical Profile of Beach and Dune

There was one site (CPT03) where the sandstone was encountered at a higher level beneath the dune (5.7mAHD). This was inferred to be localised in extent in the geological model (refer Appendix D, Section D).