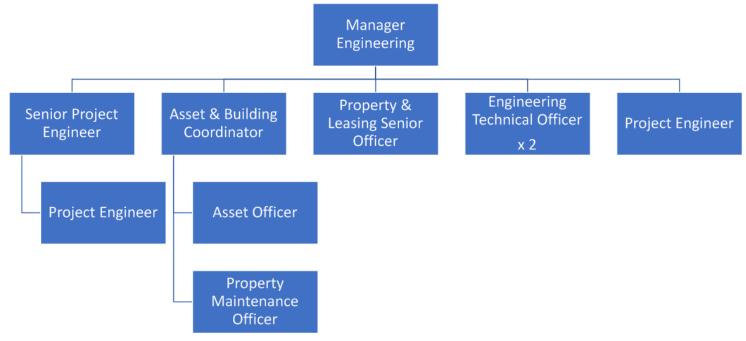

### 9.2.1 CABLE BEACH COASTAL PROTECTION OPTIONS AND GEOTECHNICAL

**INVESTIGATIONS** 

LOCATION/ADDRESS: Reserve 36477, Cable Beach

APPLICANT: Nil FILE: PLA98.2

**AUTHOR**: Coordinator Planning Services

**CONTRIBUTOR/S:** Manager of Engineering

**RESPONSIBLE OFFICER:** Acting Director Development and Community

DISCLOSURE OF INTEREST: Nil