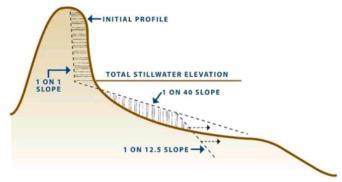

#### 4.5. STORM EROSION

The erosion of the high tide beach and foredune under high water levels is the primary concern of the Shire of Broome, and identified in the CHRMAP, in terms of infrastructure protection and the future development of public facilities under the Masterplan. Numerical cross-shore modelling (SBEACH) identified the potential for up to 30m erosion in a 1-in-100yr event.