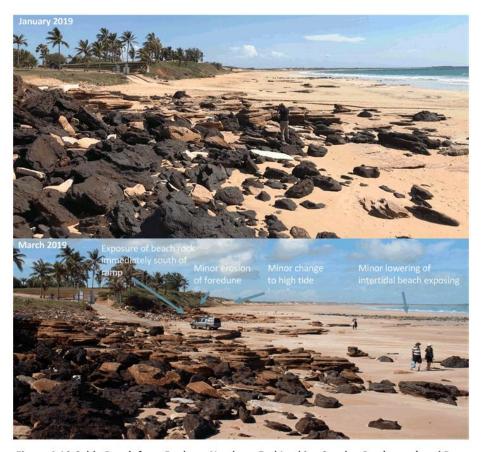

A typical profile is shown in Figure 2.4 with the full report and profiles provided in Appendix C. The buried rock levels along the foredune are typically range from 0.4mAHD to 2.6mAHD, which is limits the protection provided by natural rock to infrastructure on the dune crest under erosion events which typically would occur at water levels above MHWS. In most cases, this may also be too deep to provide a foundation for a buried revetment.

Figure 2.4 Cable Beach - Typical Geotechnical Profile of Beach and Dune

There was one site (CPT03) where the sandstone was encountered at a higher level beneath the dune (5.7mAHD). This was inferred to be localised in extent in the geological model (refer Appendix D, Section D).

The exposed rock south of the vehicle access ramp was survey at a level of 5.4mAHD, which is high enough to provide erosion protection but was only localised in extent. Higher rock was also observed in one CPT test beneath the dunes, and again is only assumed to be localised in extent.

Figure 2.5 Cable Bach – Assumed Extent of Exposed Beach Rock