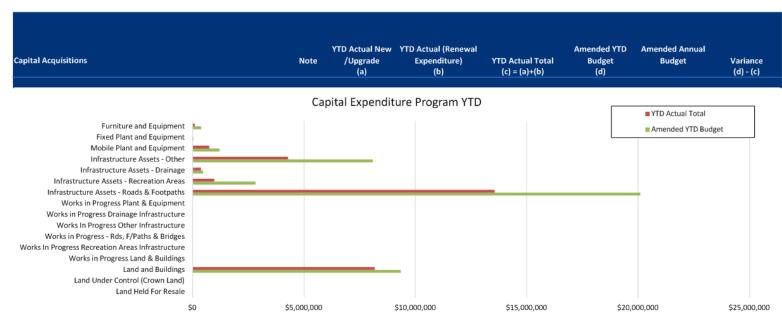

,588    | 307,969    | 361,651     | (185,381)    |
|                                                 |            |            |             |              |
| Total Own Source Funding - Cash Backed Reserves | 0          | 3,586,462  | (5,784,093) | (3,586,462)  |
| _                                               |            |            |             |              |
| Own Source Funding - Operations                 | 1,055,869  | 8,449,111  | 17,467,019  | (7,393,242)  |
|                                                 |            |            |             |              |
| Capital Funding Total                           | 28,215,082 | 42,450,033 | 50,280,975  | (14,234,951) |

# SHIRE OF BROOME STATEMENT OF CAPITAL ACQUSITIONS AND CAPITAL FUNDING For the Period Ended 31 May 2021



# SHIRE OF BROOME STATEMENT OF BUDGET AMENDMENTS (Statutory Reporting Program) For the Period Ended 31 May 2021

|                                        | Adopted Budget | Adopted Budget<br>Amendments<br>(Note 5) | Amended Annual<br>Budget<br>(a) |
|----------------------------------------|----------------|------------------------------------------|---------------------------------|
| Operating Revenues                     | \$             | \$                                       | \$                              |
| Governance                             | 264,694        | 84,553                                   | 349,247                         |
| General Purpose Funding - Rates        | 23,599,821     | (166,780)                                | 23,433,041                      |