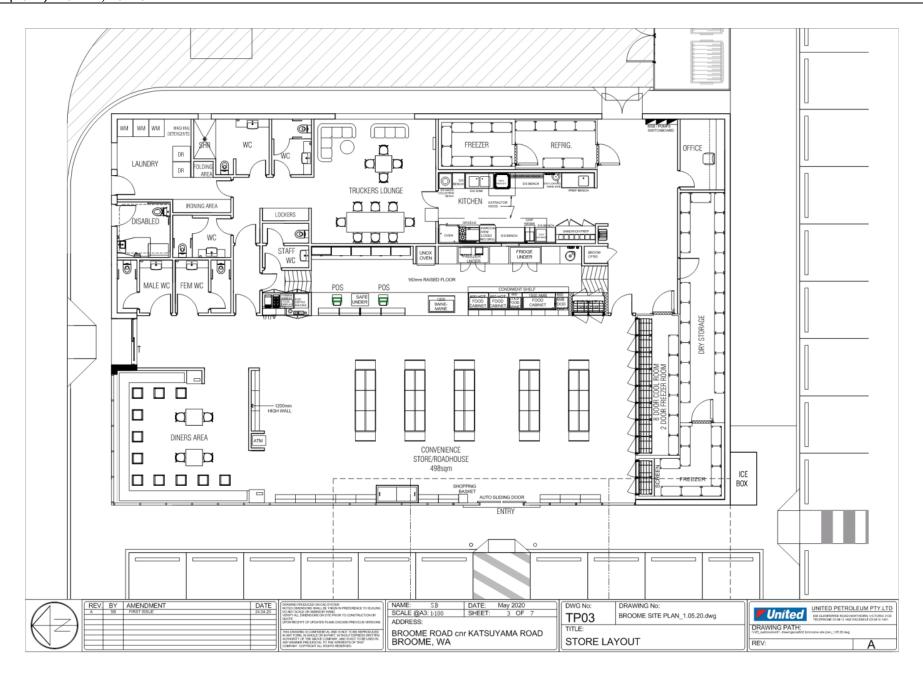

it an application to work within the road reserve including a Traffic Management Plan and Public Liability Insurance policy for Main Roads approval. Please visit Main Roads website at www.mainroads.wa.gov.au for details of the application process.
- Note 13: Main Roads has planned to construct a roundabout at the intersection of the Broome Road and the Broome Cape Leveque Road in order to improve the safety and efficiency. The construction of this project is expected to commence in April 2021.

#### **Attachments**

- 1. Attachment 1 Previous Approval
- 2. Attachment 2 Proposed Plans
- 3. Attachment 3 Signage Comparision Plan





BROOME ROAD INDUSTRIAL ESTATE PLYON SIGNAGE



DATE: 13.03.2019 JOB NO: PA3041 DWG NO: 001 REV: -







DATE: 10.12.2018 JOB NO: PA3041 DWG NO: 002 REV: 1

















#### 9.2.3 NOTICE OF INTENT TO PREPARE A NEW LOCAL PLANNING SCHEME

LOCATION/ADDRESS: Shire of Broome APPLICANT: Shire of Broome

FILE: PLA100

**AUTHOR**: Strategic Planning Coordinator

**CONTRIBUTOR/S:** Manager Planning and Building Services

**RESPONSIBLE OFFICER:** Acting Director Development and Community

DISCLOSURE OF INTEREST: Nil

#### **SUMMARY:**

A Report of Review of Local Planning Scheme No.6 was completed in 2020 to establish whether the current planning scheme is up-to-date and compliant with the provisions of Planning and Development (Local Planning Schemes) Regulations 2015. The report identified that Local Planning Scheme No.6 requires full review and recommended that a new Local Planning Scheme No.7 be prepared.

The Report of Review was presented to Counc