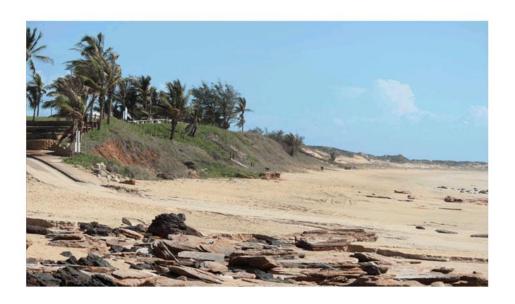

The grassed foredune areas of the modified coastal dunes at Cable Beach are typically 12-15mAHD, with higher natural dunes to the south. There is a variable grade in the foredunes with flatter profiles (~1V:1.5H) at the southern end allowing reasonable dune vegetation and substantial trees to establish, and steeper profiles (~1V:1H) at the middle to northern end where vegetation is more spares and toe erosion can lead to destabilisation of the slope. Foredunes have been observed along the toe of the dune but are relatively intermittent features.

Figure 4.7 Coastal Dunes at Cable Beach including moderate slope primary dune adjacent to Surf club (top left), steep dune adjacent to Zanders Café (top right), dune blowouts to the south (bottom left) and incipient foredunes (bottom right).