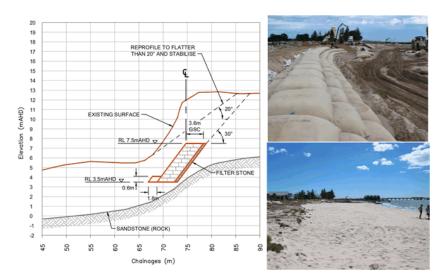

A simple conceptual beach model has been developed that identifies the key erosion (tropical cyclones, high tides) and recovery (swash, wind blow sand) processes for the high tide beach and dunes. This has informed the design development of a buried seawall 5-meters behind the toe of the primary dune.

The concept design generally follows the alignment of the structure identified in the CHRMAP. A low-crested rock structure is proposed following a multi-criteria analysis with the Shire of Broome. This 470m structure would be largely founded on the underlying sand.

Coastal monitoring is required to assess the observed underling erosion rate of 0.2m/yr identified in the CHRMAP, as this will progressively expose the buried structure, and potentially impact the high tide beach favoured by beach users.

Recommendations are made for further design development including ongoing coastal monitoring, deployment of a nearshore waver recorder, physical modelling, review of alternate rock sources and/or use of geotextile sand container, review of dune stabilisation techniques, slope stability assessment and integration with the Foreshore Masterplan, particularly in regard the beach access and drainage. A potential method for project delivery is provided.

The concept designs assume some adaptation capacity is built into the Masterplan by ensuring there is a "soft edge" along the seaward fringe of the proposed development.