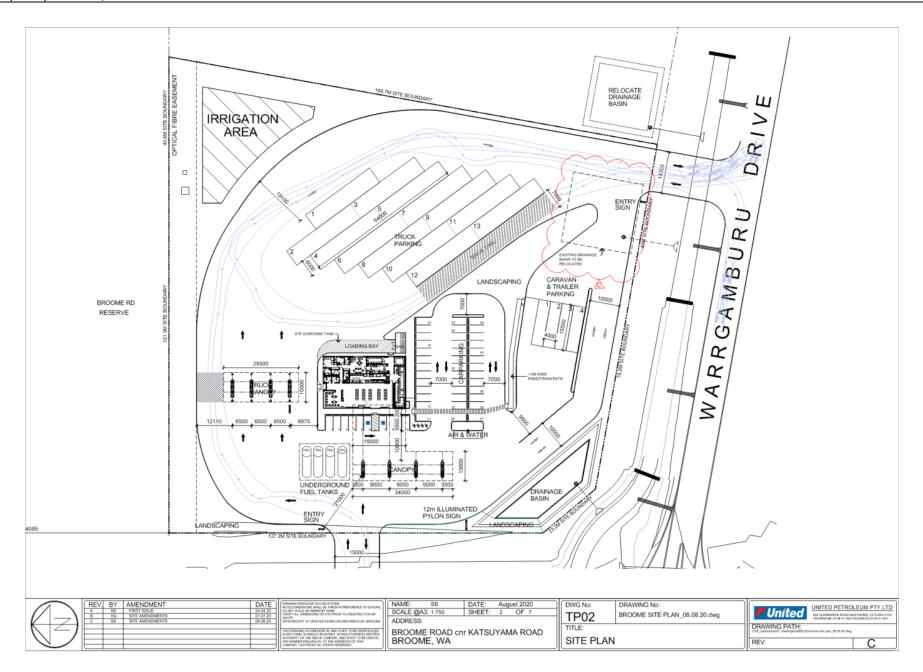

bmit an application to work within the road reserve including a Traffic Management Plan and Public Liability Insurance policy for Main Roads approval. Please visit Main Roads website at www.mainroads.wa.gov.au for details of the application process.
- Note 13: Main Roads has planned to construct a roundabout at the intersection of the Broome Road and the Broome Cape Leveque Road in order to improve the safety and efficiency. The construction of this project is expected to commence in April 2021.

#### **Attachments**

- 1. Attachment 1 Previous Approval
- 2. Attachment 2 Proposed Plans
- 3. Attachment 3 Signage Comparision Plan





BROOME ROAD INDUSTRIAL ESTATE PLYON SIGNAGE



DATE: 13.03.2019 JOB NO: PA3041 DWG NO: 001 REV: -







DATE: 10.12.2018 JOB NO: PA3041 DWG NO: 002 REV: 1

















#### 9.2.3 NOTICE OF INTENT TO PREPARE A NEW LOCAL PLANNING SCHEME

LOCATION/ADDRESS: Shire of Broome APPLICANT: Shire of Broome

FILE: PLA100

**AUTHOR**: Strategic Planning Coordinator

**CONTRIBUTOR/S:** Manager Planning and Building Services

**RESPONSIBLE OFFICER:** Acting Director Development and Community

DISCLOSURE OF INTEREST: Nil

#### **SUMMARY:**

A Report of Review of Local Planning Scheme No.6 was completed in 2020 to establish whether the current planning scheme is up-to-date and compliant with the provisions of Planning and Development (Local Planning Schemes) Regulations 2015. The report identified that Local Planning Scheme No.6 requires full review and recommended that a new Local Planning Scheme No.7 be prepared.

The Report of Review was presented to Cou