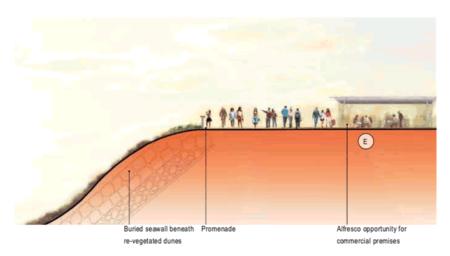

The concept designs assume some adaptation capacity is built into the Masterplan by ensuring there is a "soft edge" along the seaward fringe of the proposed development.

## Seashore **Engineering**

It is understood that the masterplan provides a broad concept for the site however there remains capacity to ensure there is a 'soft edge' to the proposed development adjacent to the coastal dunes where promenades are evident. It is also assumed that maintenance of the wide sandy beach adjacent to the development is a key component of the masterplan.