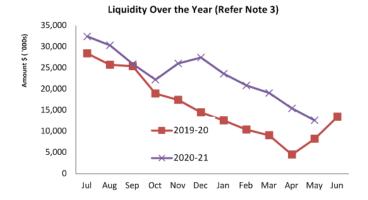

Compilation Report
For the Period Ended 31 May 2021

#### **Report Purpose**

This report is prepared to meet the requirements of *Local Government (Financial Management)* Regulations 1996, Regulation 34.

#### Overview

Summary reports and graphical progressive graphs are provided on page 3, 4 and 5. No matters of significance are noted.

#### Statement of Financial Activity by reporting program

Is presented on page 6 and shows a surplus as at 31 May 2021 of \$12,625,256.

Note: The Statements and accompanying notes are prepared based on all transactions recorded at the time of preparation and may vary.

#### Preparation

Prepared by: N Schneider
Reviewed by: A Warnasooriya
Date prepared: 08/06/2021

#### **Shire of Broome**

Monthly Summary Information For the Period Ended 31 May 2021



## Cash and Cash Equivalents as at period end

| Unrestricted | \$ | 13,648,228 |
|--------------|----|------------|
| Restricted   | \$ | 32,107,102 |
|              | Ś  | 45,755,331 |

#### Receivables

| Other | ÷  | 3 403 947 |
|-------|----|-----------|
| Other | Ś  | 2,375,648 |
| Rates | \$ | 1,028,299 |





#### Comments

1. Liquidity refers to the Shire of Broome's ability to meet it's financial obligations within the current year. Liquidity increased at the start of the financial year by \$18.984M due mainly to the issuance of rates. Liquidity is a combination of unrestricted cash, Current Debtors (including Rates), and Current Creditors. The Shire of Broome's current position (representing liquidity) can be found in Note 3.

2. Rates were raised in July with payment due 35 d