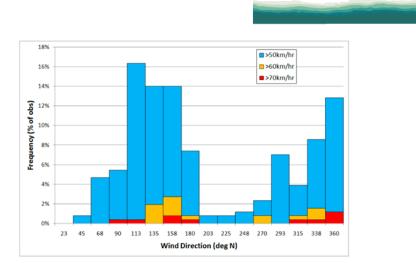

Figure 3.3 Interannual variability in wind strength and direction

In addition to prevailing wind patterns, Broome experiences the influence of occasional mobile tropical cyclones from November to April, which effectively the sole cause of strong winds at Broome. Analysis of the wind direction for events with measured wind speeds over 50 km/hr shows a similar bimodal pattern to the prevailing winds, with peaks in the southeast quadrant and the north-northwest octant (Figure 3.4). A likely reason for this pattern is determined by cyclone approach directions, from the east-northeast and northwest (8).

Figure 3.4 Directional Distribution of Strong Winds (Broome Airport Observations >50 km/hr)