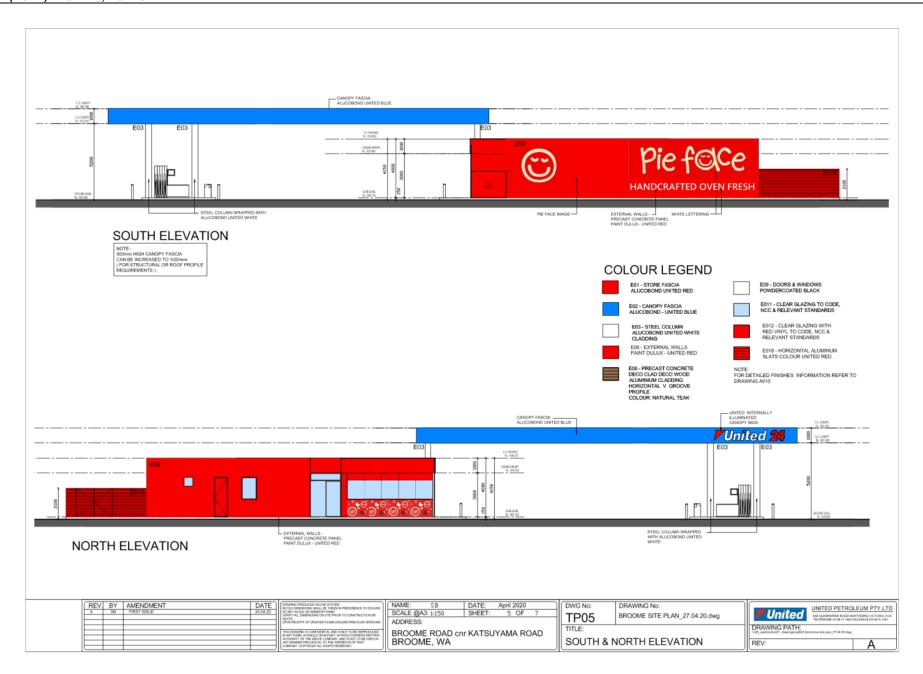

### 9.2.1 CABLE BEACH COASTAL PROTECTION OPTIONS AND GEOTECHNICAL

**INVESTIGATIONS** 

LOCATION/ADDRESS: Reserve 36477, Cable Beach

APPLICANT: Nil FILE: PLA98.2

**AUTHOR**: Coordinator Planning Services

**CONTRIBUTOR/S:** Manager of Engineering

**RESPONSIBLE OFFICER:** Acting Director Development and Community

DISCLOSURE OF INTEREST: Nil

#### **SUMMARY:**

This report details the findings of the Cable Beach Protection Options and Geotechnical Investigations of 2019 (Attachment 1) and 2021 (Attachment 2). The reports investigated the geotechnical characteristics of the Cable Beach foreshore identified to be 'Protected' by the Coastal Hazard Risk Mapping and Adaptation Plan (CHRMAP) and 6 possible protection options. The options were reviewed against a 'Multi-Criteria Analysis' with 2 options being considered appropriate protection measures.