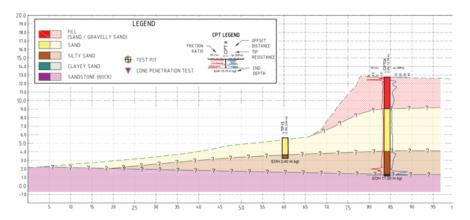

Table 2.1 Summary of Tests (7)

| Test Name | Test Depth (m) | Approximate Surface<br>Elevation (m AHD) | Approximate Rock<br>Elevation (m AHD) |
|-----------|----------------|------------------------------------------|---------------------------------------|
| CPT01     | 12.3           | 14.7                                     | 2.5                                   |
| CPT02     | 14.3           | 14.9                                     | 0.6                                   |
| CPT03     | 7.0            | 12.7                                     | 5.7                                   |
| CPT04     | 11.5           | 12.8                                     | 1.3                                   |
| CPT05     | 10.8           | 12.7                                     | 1.9                                   |
| CPT06     | 5.1            | 7.7                                      | 2.6                                   |
| CPT07     | 5.5            | 5.9                                      | 0.4                                   |
| TP01      | 2.6            | 6.0                                      | Not Encountered                       |
| TP02      | 2.6            | 4.0                                      | Not Encountered                       |
| TP03      | 1.6            | 2.7                                      | Not Encountered                       |
| TP04      | 2.1            | 5.9                                      | Not Encountered                       |
| TP05      | 3.0            | 4.0                                      | Not Encountered                       |
| TP06      | 2.5            | 2.8                                      | Not Encountered                       |
| TP07      | 2.5            | 5.9                                      | Not Encountered                       |
| TP08      | 1.4            | 3.9                                      | Not Encountered                       |
| TP09      | 0.5            | 2.9                                      | 2.4                                   |
| TP10      | 2.3            | 5.9                                      | Not Encountered                       |
| TP11      | 2.2            | 4.2                                      | Not Encountered                       |
| TP12      | 3.0            | 3.0                                      | Not Encountered                       |
| TP13      | 2.4            | 5.6                                      | Not Encountered                       |
| TP14      | 1.8            | 5.5                                      | 3.7                                   |
| TP15      | 1.1            | 3.2                                      | 2.1                                   |

A typical profile is shown in Figure 2.4 with the full report and profiles provided in Appendix C. The buried rock levels along the foredune are typically range from 0.4mAHD to 2.6mAHD, which is limits the protection provided by natural rock to infrastructure on the dune crest under erosion events which typically would occur at water levels above MHWS. In most cases, this may also be too deep to provide a foundation for a buried revetment.

Figure 2.4 Cable Beach - Typical Geotechnical Profile of Beach and Dune

There was one site (CPT03) where the sandstone was encountered at a higher level beneath the dune (5.7mAHD). This was inferred to be localised in extent in the geological model (refer Appendix D, Section D).