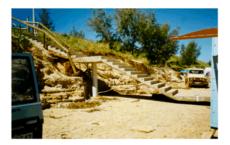

#### 3.4. TROPICAL CYCLONES

Tropical cyclones are an infrequent, but are a potentially very severe synoptic phenomenon in the Kimberley region. They are an almost exclusive cause of strong winds observed within the Broome Airport wind record, and are considered to be the major source of waves and winds that may cause significant erosion of the foredune at Cable Beach. Historical photographs at Cable Beach demonstrate the capacity for tropical cyclones to cause significant erosion of the foredune and beach (Figure 3.6).

Figure 3.6 Cable Beach Following TC Rosita (April 2000) (images show damage to access ramp and undermining of stairs (upper) and scoured beach (lower) (11)

Broome has a complex surge record, demonstrating surge generated by barometric pressure, by wind setup or by wave setup, but generally not simultaneously due to effects of shore aspect and surge/wave fetch generation (9). Broome exhibits a wide spread of cyclone paths associated with high surge, which is related to a dissociation between the different water level components (barometric pressure, wind setup and wave setup). The largest single measured surge event was caused by TC Sally (1971), which caused onshore winds during its approach and passed nearby and to the south of Broome, travelling almost westwards, thus producing strong onshore winds.