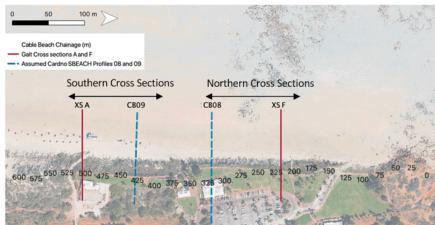

#### 4.5. STORM EROSION

The erosion of the high tide beach and foredune under high water levels is the primary concern of the Shire of Broome, and identified in the CHRMAP, in terms of infrastructure protection and the future development of public facilities under the Masterplan. Numerical cross-shore modelling (SBEACH) identified the potential for up to 30m erosion in a 1-in-100yr event.

Erosion of the high tide beach and foredune at Cable Beach has been previously been observed under the following conditions:

- Spring-high tides with associated moderate wave conditions.
- · Tropical cyclones coinciding with relatively high water levels associated with either.
  - Neap high tides, large storm surge and waves.
  - o Spring high tides, low-moderate storm surge and waves.
- Rainfall runoff events, particularly at the vehicle access ramp, which is the focal point of drainage.

Figure 4.8 Cable Beach Erosion under assumed Spring High Tide (upper), Tropical Cyclone (mid) and Rainfall/Runoff Condtions. (Shire of Broome).

The records of storm erosion extent on beaches is typically anecdotal and limited to metocean records and post-storm site photos and reports. There was a post disaster report following TC Rosita in April 2000, which is reported one of the worst events of record in terms of impacts on the Broome community. The following was noted in regard to the impact of Tc Rosita on Cable Beach:

- High seas and cyclone driven waves caused extensive beach erosion particularly at Cable Beach. Dunes and cliffs were washed out along the full length of the coastline.
- Much of the northern end of Cable Beach had been stripped of sand some locals were jokingly referring to the area as 'Cable Rocks'.
- Coastal vegetation that had stabilized the base of the beach cliffs was also taken out by torrents of water.
- Three of the main beach access points two sets of concrete stairs and a concrete ramp - were dangerously undermined. The stairs, for the most part, remained intact however the ramp collapsed when the supporting sand dune was washed away.

Figure 4.9 Cable Beach Post TC Rosita April 2000

Tropical Cyclone Veronica was a reasonably modest recent event that occurred in March 2019, during the study period and following commencement of detailed coastal monitoring as identified in the CHRMAP. Pre and post monitoring photographs (Figure 4.10, Figure 4.12) and survey is available to assess the impact of this event on the beach and foredunes. The following was noted in the site inspection in March 2019:

- Foredune erosion scarps of 0.5-1.0m height were evident.
- The high tide beach had eroded and steepened with cusps evident.
- The intertidal beach had eroded and flattened apart from development of a small ridge likely to be material eroded from the high tide beach. Coarse material and shell deposits were evident on the upper sections of the intertidal beach.
- Exposed rock was limited to the areas from the northern beach access stairs through
  to the vehicle access ramp and the point. This included beach rock (sandstone) in
  the foredunes and across the intertidal beach as identified in the geotechnical
  investigations (Section 3), and loose rock in the foredunes including 50-100mm black
  cobbles and 100-500mm diameter flat plates of the beach rock (Figure 4.11).