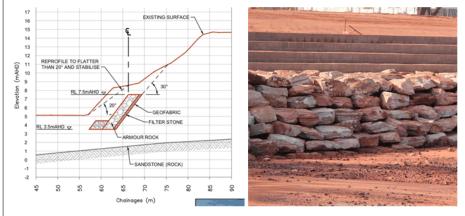

The 3 buried seawall concepts investigated were:

- 1. Rock Revetment (Low Crest)
- 2. Rock Revetment (High Crest)
- 3. Geotextile Sand Container Revetment (Low Crest)

A multi criteria analysis (MCA) was undertaken on these buried seawall concept designs that incorporated scores for eight different criteria; (effectiveness, site conditions, technical data, construction, maintenance, economics, environmental and social impacts). The MCA identified the 'Rock Revetment (Low Crested)' being the preferred concept of the 3 investigated in this report.

The potential (P90 or 90<sup>th</sup> percentile) cost of implementation of the preferred 'Revetment Wall (Low Crested)' from the 2019 report was \$12.2 million (2019 figures). This figure is currently included in the budget forecasts associated with delivery of the Cable Beach Foreshore Master Plan.

The concept design generally follows the alignment of the structure identified in the CHRMAP. A low-crested rock structure is proposed following a multi-criteria analysis with the Shire of Broome. This 470m structure would be largely founded on the underlying sand.