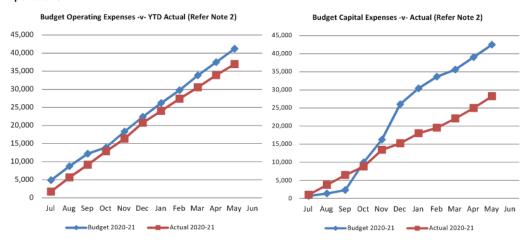

YTD at \$1.03M.

This information is to be read in conjunction with the accompanying Financial Statements and notes.



#### Year To Date Reserve Balance to End of Year Estimate (Refer Note 7)



#### Comments

\*Amended Budget Closing balance is the forecast of the closing balance after all budgeted transfers to and from reserve have been performed. At this time there have been no transactions to or from reserve other than to recognise interest earned on reserve investments. All interest earned on Reserve investments is recorded on reserve at the end of each month.

This information is to be read in conjunction with the accompanying Financial Statements and notes.

#### **Shire of Broome**

Monthly Summary Information
For the Period Ended 31 May 2021

#### Revenues





#### Expenditure



#### Comments

Explanation on material variances are presented in note 2.

This information is to be read in conjunction with the accompanying Financial Statements and notes.

# SHIRE OF BROOME STATEMENT OF FINANCIAL ACTIVITY (Statutory Reporting Program) For the Period Ended 31 May 2021

|                                                              | Note | Amended Annual<br>Budget<br>(a) | Amended YTD<br>Budget<br>(b) | YTD<br>Actual<br>(c) | %    | Var. \$<br>(c)-(b) | Var. %<br>(c)-(b)/(b) | Var.     |
|--------------------------------------------------------------|------|---------------------------------|------------------------------|----------------------|------|--------------------|-----------------------|----------|
| Operating Revenues