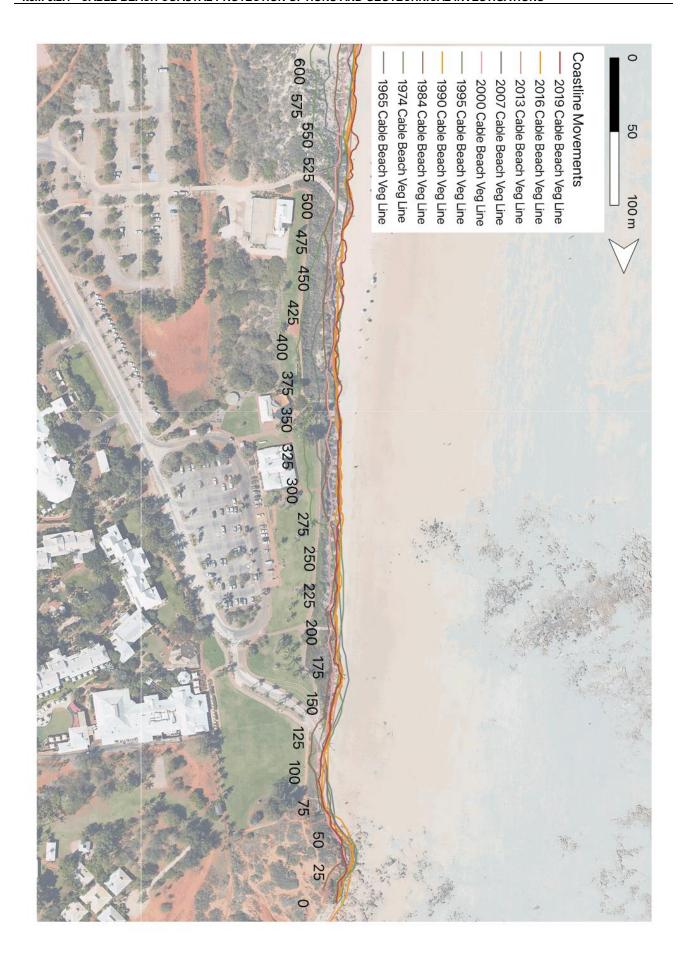

Item 9.2.5

Item 9.2.5

Cable Beach is a significant location for Broome locals and for visitors to the town, playing an important role in recreation, culture and heritage.

The coastal risks affecting the Cable Beach Foreshore were identified through a Coastal Hazard Risk Management and Adaptation Plan (**CHRMAP**) process, which was formally adopted by the Council in 2017. This identified the risk posed to assets and infrastructure within the footprint of the Cable Beach Foreshore Master Plan at the year 2040 and beyond. An 'Extreme' risk rating for the year 2040 was identified for the Cable Beach Shoreline, Surf Life Saving Club and Zanders Café.

The CHRMAP risk assessment was based on a previous study of coastal vulnerability (CVS) for the Broome townsite and described coastal erosion 'hazard lines' dissecting the Cable

Beach Foreshore. These planning allowances for coastal processes were based on procedures outlined in the State Coastal Planning Policy.

#### 4.3. HISTORIC SHORELINE CHANGE

The concept of a buried seawall intrinsically assumes a stable coastline occasionally subject to occasional storm erosion. The construction of seawalls on coastlines with high rates of historic shoreline erosion ultimately protect assets behind the seawall whilst progressively narrowing the beach in front of the seawall.

The assessed rate of historical shoreline movement for Cable Beach (Central) and Cable Beach (South) was assessed in the Coastal Vulnerability Study (13) and taken to be the approximate maximum rate for each section of 0.2m/year. It was noted that large parts of Cable Beach (North) and Cable Beach (South) are observed to have moved seawards between 2000 and 2012. However, this has been interpreted as re-colonisation of the dune face by vegetation after cyclone Rosita in April 2000, rather than an advancement of the shoreline seawards associated with a significant increase in the volume of the dunes.

The study noted that Cable Beach (Central – in the proximity of Zanders Café) had not shown the same recovery as demonstrated to the north and south. This is may be due to the presence of the rocky outcrop or development and significant beach usage in the area, inhibiting the re-colonisation of dune vegetation and subsequent capture and building of frontal dune from aeolian transport.

Figure 4.6 Historic Shoreline Change from Coastal Vegetation Line (13)