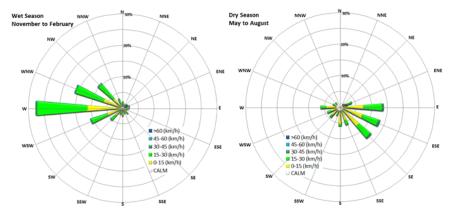

Broome is located at the fringe of the wet-dry tropics, and hence generally experiences two distinct seasons of winds. Quasi monsoonal winds prevail during the wet period from October to March, with a land-sea breeze cycle prevalent during the dry period from May to September (Figure 3.2). The combination provides a clearly bimodal wind distribution, with east- southeast and west-northwest prevailing winds. Monthly distributions show how the relative frequency of wind directions varies over the course of a year.

Figure 3.2 Seasonal Wind Variability for Wet Season (left) and Dry Season (right)