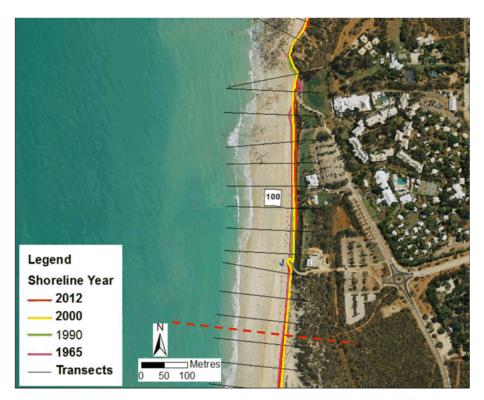

#### 4.3. HISTORIC SHORELINE CHANGE

The concept of a buried seawall intrinsically assumes a stable coastline occasionally subject to occasional storm erosion. The construction of seawalls on coastlines with high rates of historic shoreline erosion ultimately protect assets behind the seawall whilst progressively narrowing the beach in front of the seawall.

The assessed rate of historical shoreline movement for Cable Beach (Central) and Cable Beach (South) was assessed in the Coastal Vulnerability Study (13) and taken to be the approximate maximum rate for each section of 0.2m/year. It was noted that large parts of Cable Beach (North) and Cable Beach (South) are observed to have moved seawards between 2000 and 2012. However, this has been interpreted as re-colonisation of the dune face by vegetation after cyclone Rosita in April 2000, rather than an advancement of the shoreline seawards associated with a significant increase in the volume of the dunes.

The study noted that Cable Beach (Central – in the proximity of Zanders Café) had not shown the same recovery as demonstrated to the north and south. This is may be due to the presence of the rocky outcrop or development and significant beach usage in the area, inhibiting the re-colonisation of dune vegetation and subsequent capture and building of frontal dune from aeolian transport.

Figure 4.6 Historic Shoreline Change from Coastal Vegetation Line (13)