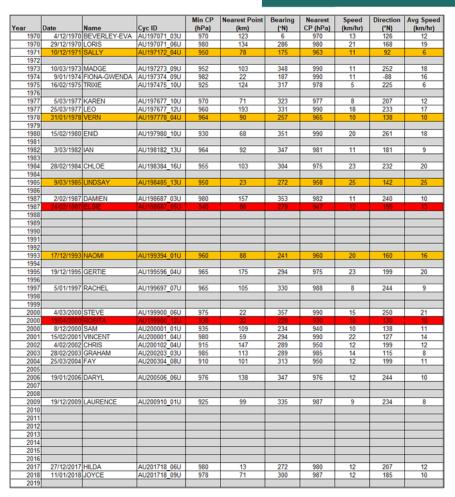

Item 9.2.5

Item 9.2.5

Cable Beach is a significant location for Broome locals and for visitors to the town, playing an important role in recreation, culture and heritage.

The coastal risks affecting the Cable Beach Foreshore were identified through a Coastal Hazard Risk Management and Adaptation Plan (**CHRMAP**) process, which was formally adopted by the Council in 2017. This identified the risk posed to assets and infrastructure within the footprint of the Cable Beach Foreshore Master Plan at the year 2040 and beyond. An 'Extreme' risk rating for the year 2040 was identified for the Cable Beach Shoreline, Surf Life Saving Club and Zanders Café.

The CHRMAP risk assessment was based on a previous study of coastal vulnerability (CVS) for the Broome townsite and described coastal erosion 'hazard lines' dissecting the Cable

Beach Foreshore. These planning allowances for coastal processes were based on procedures outlined in the State Coastal Planning Policy.

Geotechnical studies along Cable Beach were recommended in the CHRMAP to confirm the 'structure and extent of rock along the shoreline' to inform coastal erosion risk and design of potential adaptation concepts.

#### **COMMENT**

The level of risk to the Shire at the year 2040 associated with the coastal hazards and processes in the Cable Beach Central precinct has been identified as 'extreme' for the Cable Beach Shoreline, Surf Life Saving Club and Zanders Café. In all these instances, the consequence of erosion was identified as 'Major' with the likelihood being 'almost certain' for the Cable Beach Shoreline and 'likely' for the Surf Life Saving Club and Zanders Café.

The CHRMAP concludes that a Protect option should be adopted for the main tourist hub of Cable Beach. Through the community workshops associated with the CHRMAP process, the most suitable option for an engineering solution was identified as a buried seawall.

In line with the recommendations of the CHRMAP, the Cable Beach Coastal Protection Options and Geotechnical Investigations Report 2019 (the 2019 Report) was undertaken. The Report provided three key deliverables; Geotechnical Investigation; Conceptual Beach Model; and, Conceptual Design Options for a buried seawall.

The geotechnical investigation revealed the buried rock beneath the primary dunes at Cable Beach is localised and too low to provide substantial protection to foreshore areas from future coastal erosion.

Design concepts for a buried seawall along Cable Beach were considered in the context of the geotechnical investigation, the conceptual beach model, existing infrastructure and the Cable Beach Foreshore Master Plan.

The 3 buried seawall concepts investigated were:

- 1. Rock Revetment (Low Crest)
- 2. Rock Revetment (High Crest)
- 3. Geotextile Sand Container Revetment (Low Crest)

A multi criteria analysis (MCA) was undertaken on these buried seawall concept designs that incorporated scores for eight different criteria; (effectiveness, site conditions, technical data, construction, maintenance, economics, environmental and social impacts). The MCA identified the 'Rock Revetment (Low Crested)' being the preferred concept of the 3 investigated in this report.

The potential (P90 or 90<sup>th</sup> percentile) cost of implementation of the preferred 'Revetment Wall (Low Crested)' from the 2019 report was \$12.2 million (2019 figures). This figure is currently included in the budget forecasts associated with delivery of the Cable Beach Foreshore Master Plan.