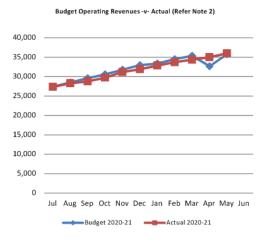

tal outstanding rates YTD at \$1.03M.

This information is to be read in conjunction with the accompanying Financial Statements and notes.



#### Year To Date Reserve Balance to End of Year Estimate (Refer Note 7)



#### Comments

\*Amended Budget Closing balance is the forecast of the closing balance after all budgeted transfers to and from reserve have been performed. At this time there have been no transactions to or from reserve other than to recognise interest earned on reserve investments. All interest earned on Reserve investments is recorded on reserve at the end of each month.

This information is to be read in conjunction with the accompanying Financial Statements and notes.

#### **Shire of Broome**

Monthly Summary Information
For the Period Ended 31 May 2021

#### Revenues





#### Expenditure



#### Comments

Explanation on material variances are presented in note 2.

This information is to be read in conjunction with the accompanying Financial Statements and notes.

# SHIRE OF BROOME STATEMENT OF FINANCIAL ACTIVITY (Statutory Reporting Program) For the Period Ended 31 May 2021

|                                                              | Note | Amended Annual<br>Budget<br>(a) | Amended YTD<br>Budget<br>(b) | YTD<br>Actual<br>(c) | %    | Var. \$<br>(c)-(b) | Var. %<br>(c)-(b)/(b) | Var.     |
|--------------------------------------------------------------|------|---------------------------------|------------------------------|----------------------|------|--------------------|-----------------------|----------|
| Operating Revenues