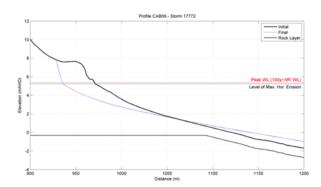

#### 4.5. STORM EROSION

The erosion of the high tide beach and foredune under high water levels is the primary concern of the Shire of Broome, and identified in the CHRMAP, in terms of infrastructure protection and the future development of public facilities under the Masterplan. Numerical cross-shore modelling (SBEACH) identified the potential for up to 30m erosion in a 1-in-100yr event.