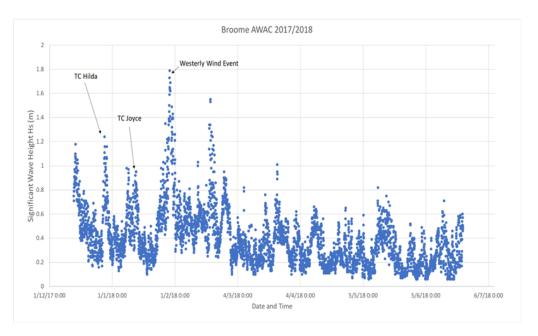

A series of Acoustic Wave and Current (AWAC) meter deployments were undertaken as part of the Broome Seabed Stability Study (10). The Department of Transport have deployed multiple AWACS in since ~2004, however the deployment locations are restricted to the headland to the south of Cable Beach.

Whilst these records are not suitable for direct interpretation of design wave conditions at Cable Beach, they provide valuable insight into the local wave conditions within the site proximity. The AWAC deployment data suggests locally generated wind waves (primarily westerly events) can generate larger inshore waves than diffracted waves from an offshore tropical cyclone (Figure 3.5).

Figure 3.5 Wave Heights from DoT AWAC (above) and location of AWAC (below) (Dec-2017 to June 2018)