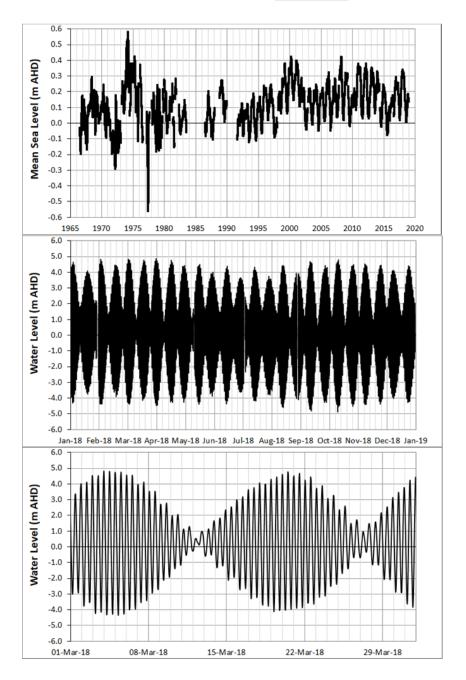

#### 3.1. WATER LEVELS

Broome experiences a semi-diurnal tidal regime, with a lowest to highest astronomical tidal range of 10.5m. Summary tidal planes, as derived algebraically from the tidal constituents are outlined in Table 3.1 below (8).

There is a biannual tidal cycle, with equinoctial peaks in March and September. Inter-annual tidal cycles are dominated by the sub-harmonic of the 8.85-year cycle of lunar perigee producing tidal peaks approximately every 4 to 5 years (Figure 3.1) (8).

**Table 3.1 Principle Tidal Constituents** 

| Acronym | Description                  | Level (m CD) | Level (m AHD) |
|---------|------------------------------|--------------|---------------|
| HAT     | Highest Astronomic Tide      | 10.5         | 5.2           |
| MHWS    | MHWS Mean High Water Springs |              | 4.1           |
| MHWN    | Mean High Water Neaps        | 6.4          | 1.1           |
| MSL     | Mean Sea Level               | 5.3          | 0.0           |
| MLWN    | Mean Low Water Neaps         | 4.3          | -1.0          |
| MLWS    | Mean Low Water Springs       | 1.1          | -4.2          |
| LAT     | Lowest Astronomical Tide     | 0.0          | -5.3          |

Figure 3.1 Broome Water levels over last 50 years (upper), 12-month period (middle), and 30-day spring-neap tidal cycle (lower).

The majority of high-water level events (above 4.5m AHD) are non-cyclonic. However, for extreme events, say exceeding 50-year average recurrence interval (ARI), then cyclonic activity is more likely to be the source (8). Design ARI water levels are presented below in Table 3.2.

Table 3.2 Design Water Levels at Broome (9)

| ARI         | 10  | 25  | 50  | 100 | 200 | 500 |
|-------------|-----|-----|-----|-----|-----|-----|
| Water Level | 5.4 | 5.4 | 5.5 | 5.6 | 5.6 | 5.7 |
| (mAHD)      |     |     |     |     |     |     |

(Note: Levels are reported according to AHD. Note that the decimal place is included to allow better resolution for comparison, rather than being an indication of accuracy)