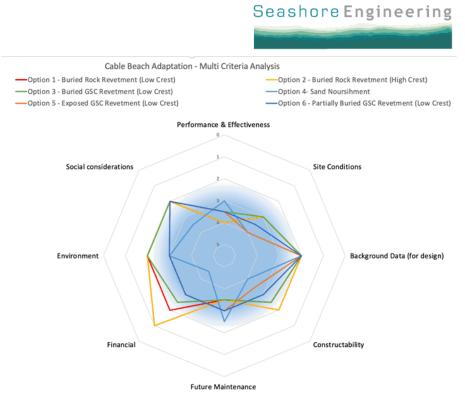

The 3 buried seawall concepts investigated were:

- 1. Rock Revetment (Low Crest)
- 2. Rock Revetment (High Crest)
- 3. Geotextile Sand Container Revetment (Low Crest)

A multi criteria analysis (MCA) was undertaken on these buried seawall concept designs that incorporated scores for eight different criteria; (effectiveness, site conditions, technical data, construction, maintenance, economics, environmental and social impacts). The MCA identified the 'Rock Revetment (Low Crested)' being the preferred concept of the 3 investigated in this report.

The 2021 Report also considered the additional protection options within the Multi-Criteria Analysis (MCA) framework used in the 2019 Report incorporating the same eight criteria (effectiveness, site conditions, technical data, construction, maintenance, economics, environmental, social impacts). The results of the MCA for the three options previously assessed in the 2019 Report (Options 1 - 3) and the three new options (Options 4 - 6) are provided in (Attachment 3).

The combined MCA was presented to Council at the June 2021 Council Workshop and suitability of criteria and their relative weightings considered. The MCA identified sand nourishment (Option 4) as the preferred option and Exposed Geotextile Sand Container (Option 5) as a suitable protection option for consideration at Cable Beach.

Whilst these are relevant considerations, they are not the only matters that should be considered in providing a protection response in this area. This is highlighted by the MCA that was applied within the 2019 and 2021 reports which identified eight criteria within the MCA when analysing the appropriateness of each response. Those criteria being:

- 1. Performance & Effectiveness
- 2. Site / Physical Conditions
- 3. Background Data including the availability of data
- 4. Constructability
- 5. Future Maintenance
- 6. Financial / Economics
- 7. Environment
- 8. Social impact / considerations

Officers agree that the eight criteria specified are all important considerations. However, there is an opportunity for some or all the criteria to be 'weighted' differently to reflect issues that may be more or less important to different stakeholders. It has been recommended that Council support the equal rating of all eight MCA criteria.

Importantly, the scoring system used with the MCA (5 = excellent; 4 = good; 3 = satisfactory; 2 = below average; 1 = poor) has resulted in no option receiving a score of 3 or greater (i.e. satisfactory) for each of the eight criteria and all options achieving the highest or equal highest rating in a least 1 of the eight criteria. This highlights that there is no perfect option.

For the reasons described above, it is recommended that a benchmark approach be used to determine suitable / satisfactory protection options. It is recommended that a total score of 24 (i.e. an average score of 3 – satisfactory, across all eight criteria) be used as a benchmark with any option scoring 24 or greater being considered 'suitable' protection options and those scoring less than 24 being considered 'unsuitable' protection options. Should Council support this benchmarking approach, two options will be considered 'appropriate' CHRMAP responses to 'protect' the land when developing within the Cable Beach central section of Coastal Compartment 1.