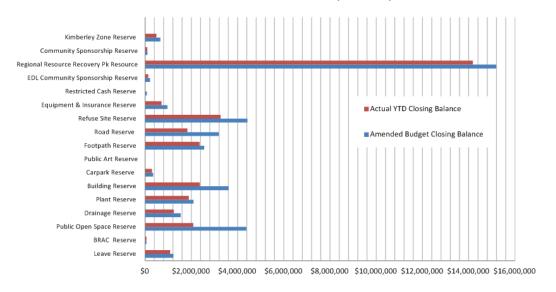

|
| Rates | \$ | 1,028,299 |





#### Comments

1. Liquidity refers to the Shire of Broome's ability to meet it's financial obligations within the current year. Liquidity increased at the start of the financial year by \$18.984M due mainly to the issuance of rates. Liquidity is a combination of unrestricted cash, Current Debtors (including Rates), and Current Creditors. The Shire of Broome's current position (representing liquidity) can be found in Note 3.

2. Rates were raised in July with payment due 35 days after issuing. Total Rates raised for the year was \$23.28M with total outstanding rates YTD at \$1.03M.

This information is to be read in conjunction with the accompanying Financial Statements and notes.



#### Year To Date Reserve Balance to End of Year Estimate (Refer Note 7)



#### Comments

\*Amended Budget Closing balance is the forecast of the closing balance after all budgeted transfers to and from reserve have been performed. At this time there have been no transactions to or from reserve other than to recognise interest earned on reserve investments. All interest earned on Reserve investments is recorded on reserve at the end of each month.

This information is to be read in conjunction with the accompanying Financial Statements and notes.

#### **Shire of Broome**

Monthly Summary Information
For the Period Ended 31 May 2021

#### Revenues





#### Expenditure



#### Comments

Explanation on material variances are presented in note 2.

This information is to be read in conjunction with the accompanying Financial Statements and notes.

# SHIRE OF BROOM