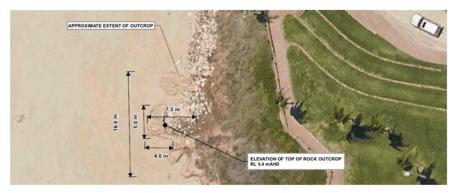

The exposed rock south of the vehicle access ramp was survey at a level of 5.4mAHD, which is high enough to provide erosion protection but was only localised in extent. Higher rock was also observed in one CPT test beneath the dunes, and again is only assumed to be localised in extent.

Figure 2.5 Cable Bach – Assumed Extent of Exposed Beach Rock