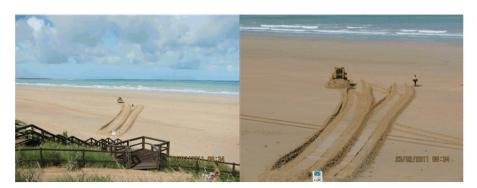

## Seashore Engineering

The most practical response to increased exposure of the seawall and narrowing of the beach at this site is beach scraping. Beach scraping is effectively the movement of sand from the intertidal zone to the dune or upper beach by mechanical means. This could be implemented in the short term, to reinstate foredunes at the base of the primary dunes, to better understand the potential benefits and impacts of beach scraping, and to inform the community regarding active beach management.

Figure 3.6 Cable Beach Following TC Rosita (April 2000) (images show damage to access ramp and undermining of stairs (upper) and scoured beach (lower) (11)

Broome has a complex surge record, demonstrating surge generated by barometric pressure, by wind setup or by wave setup, but generally not simultaneously due to effects of shore aspect and surge/wave fetch generation (9). Broome exhibits a wide spread of cyclone paths associated with high surge, which is related to a dissociation between the different water level components (barometric pressure, wind setup and wave setup). The largest single measured surge event was caused by TC Sally (1971), which caused onshore winds during its approach and passed nearby and to the south of Broome, travelling almost westwards, thus producing strong onshore winds.

#### 3.4. TROPICAL CYCLONES

Tropical cyclones are an infrequent, but are a potentially very severe synoptic phenomenon in the Kimberley region. They are an almost exclusive cause of strong winds observed within the Broome Airport wind record, and are considered to be the major source of waves and winds that may cause significant erosion of the foredune at Cable Beach. Historical photographs at Cable Beach demonstrate the capacity for tropical cyclones to cause significant erosion of the foredune and beach (Figure 3.6).