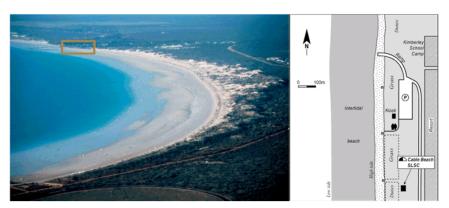

#### 1.2. COASTAL SETTING

Cable Beach commences on the north side of Gantheaume Point and extends for 6 km facing north west, before terminating at the scattered sandstone rocks that separate it from the northern beach (Figure 1.2). The beach narrows to 20m on a spring high tide, widening to 300-400m on the low tide. It is largely backed by a low foredune and moderately active sand dune that extend up to 300m inland and have climbed up on top of the backing red bluffs, to reach a maximum height of 30 m (1).

Figure 1.2 Cable Beach and Public Infrastructure (1)

Cable Beach is a macrotidal beach (1) which consequently experiences an array of geomorphic processes that differ from those with smaller tides or high wave conditions (1), (3). A typical beach profile showing the high fore dune and low beach slope is provided in Figure 1.3. The most significant difference in processes is that beach structure is developed through a balance between landward transport due to spilling waves and cross-shore exchange developed from tidal flows.

Until the 1970s the beach was at the end of a gravel road with no facilities. A caravan park was developed in the 1970s, but since the 1980s there has been the development of the Cable Beach Resort, the new caravan park and the Broome Surf Life Saving Club. There is access to the beach at the Gantheaume Point, with the main access at the northern end where there is a car ramp. Immediately south of the ramp is a grassy park and car park, the surf club, with the main resort and tourist facilities all located on the eastern side of the road (Figure 1.2). The surf club was founded in 1988 and sits atop the dune (1).