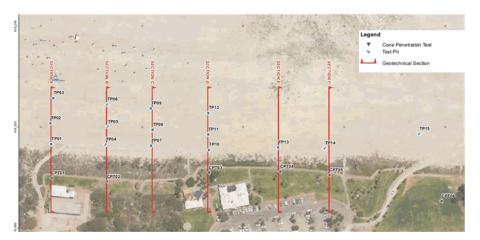

#### 2.2. GEOTECHNICAL INVESTIGATIONS

Fieldwork was conducted on 14 and 15 February 2019 and comprised:

- cone penetration tests (CPTs) at seven locations (CPT01 to CPT07), extending to refusal at depths between 5.1 m and 14.3 m; and
- excavation of test pits at 8 locations (TP01 to TP15), extending to depths of between
   0.5 m and 3.0 m.

A feature survey was undertaken by MNG Surveyors on the 18 February 2019 to assess the surface elevations of the test pit locations.

Figure 2.2 Geotechnical Investigations - Test Sites

Figure 2.3 Cable Beach Geotechnical Investigation: Cone Penetrometer Tests along the Dune Crest (left) and Excavated Test Pits on Beach (right)

Table 2.1 Summary of Tests (7)

| Test Name | Test Depth (m) | Approximate Surface<br>Elevation (m AHD) | Approximate Rock<br>Elevation (m AHD) |
|-----------|----------------|------------------------------------------|---------------------------------------|
| CPT01     | 12.3           | 14.7                                     | 2.5                                   |
| CPT02     | 14.3           | 14.9                                     | 0.6                                   |
| CPT03     | 7.0            | 12.7                                     | 5.7                                   |
| CPT04     | 11.5           | 12.8                                     | 1.3                                   |
| CPT05     | 10.8           | 12.7                                     | 1.9                                   |
| CPT06     | 5.1            | 7.7                                      | 2.6                                   |
| CPT07     | 5.5            | 5.9                                      | 0.4                                   |
| TP01      | 2.6            | 6.0                                      | Not Encountered                       |
| TP02      | 2.6            | 4.0                                      | Not Encountered                       |
| TP03      | 1.6            | 2.7                                      | Not Encountered                       |
| TP04      | 2.1            | 5.9                                      | Not Encountered                       |
| TP05      | 3.0            | 4.0                                      | Not Encountered                       |
| TP06      | 2.5            | 2.8                                      | Not Encountered                       |
| TP07      | 2.5            | 5.9                                      | Not Encountered                       |
| TP08      | 1.4            | 3.9                                      | Not Encountered                       |
| TP09      | 0.5            | 2.9                                      | 2.4                                   |
| TP10      | 2.3            | 5.9                                      | Not Encountered                       |
| TP11      | 2.2            | 4.2                                      | Not Encountered                       |
| TP12      | 3.0            | 3.0                                      | Not Encountered                       |
| TP13      | 2.4            | 5.6                                      | Not Encountered                       |
| TP14      | 1.8            | 5.5                                      | 3.7                                   |
| TP15      | 1.1            | 3.2                                      | 2.1                                   |