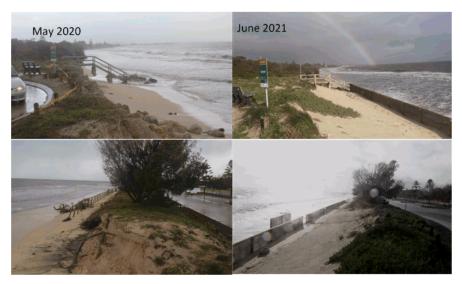

#### 3.4. TROPICAL CYCLONES

Tropical cyclones are an infrequent, but are a potentially very severe synoptic phenomenon in the Kimberley region. They are an almost exclusive cause of strong winds observed within the Broome Airport wind record, and are considered to be the major source of waves and winds that may cause significant erosion of the foredune at Cable Beach. Historical photographs at Cable Beach demonstrate the capacity for tropical cyclones to cause significant erosion of the foredune and beach (Figure 3.6).

The assessed rate of historical shoreline movement for Cable Beach (Central) and Cable Beach (South) was assessed in the Coastal Vulnerability Study (13) and taken to be the approximate maximum rate for each section of 0.2m/year. It was noted that large parts of Cable Beach (North) and Cable Beach (South) are observed to have moved seawards between 2000 and 2012. However, this has been interpreted as re-colonisation of the dune face by vegetation after cyclone Rosita in April 2000, rather than an advancement of the shoreline seawards associated with a significant increase in the volume of the dunes.

The study noted that Cable Beach (Central – in the proximity of Zanders Café) had not shown the same recovery as demonstrated to the north and south. This is may be due to the presence of the rocky outcrop or development and significant beach usage in the area, inhibiting the re-colonisation of dune vegetation and subsequent capture and building of frontal dune from aeolian transport.