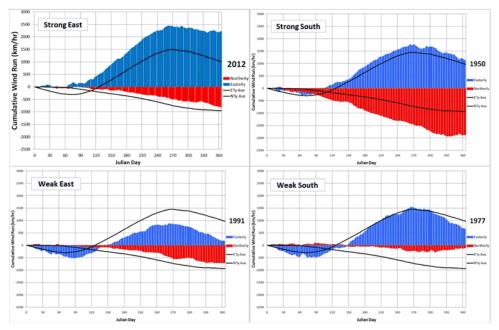

#### **3.2. WINDS**

The wind climate is significant due to its role for the generation of wind waves, as well as influencing dune development from wind-blown sand on Cable Beach. Analysis of historic observations was undertaken by Damara (8) in 2011 to derive the relative frequency of wind conditions (speed and direction), assess the seasonal and inter-annual variability of this distribution, and to develop an understanding of extreme conditions.

Broome is located at the fringe of the wet-dry tropics, and hence generally experiences two distinct seasons of winds. Quasi monsoonal winds prevail during the wet period from October to March, with a land-sea breeze cycle prevalent during the dry period from May to September (Figure 3.2). The combination provides a clearly bimodal wind distribution, with east- southeast and west-northwest prevailing winds. Monthly distributions show how the relative frequency of wind directions varies over the course of a year.

Figure 3.2 Seasonal Wind Variability for Wet Season (left) and Dry Season (right)

## Seashore Engineering

Prevailing wind patterns in Northern Australia are subject to annual variations in strength, direction and onset, with well-documented variation in the Australian monsoon (8). Figure 3.3 below shows the variability between four selected years of contrasting winds. As can be seen in Figure 3.3, annual winds can be dominated by strong easterly winds (top left), or strong southerly winds (top right), which can influence the net annual littoral drift (i.e. higher northerly littoral drift in years with strong southerly winds). However, annual winds have also been shown to display very weak easterly or southerly dominance (bottom left and right, respectively).

The importance of this variation is that it is possible for 'unusual years' to occur, wherein a perturbation of the prevailing wind conditions may result in changes in aeolian sediment transport direction and volumes.

Figure 3.3 Interannual variability in wind strength and direction

In addition to prevailing wind patterns, Broome experiences the influence of occasional mobile tropical cyclones from November to April, which effectively the sole cause of strong winds at Broome. Analysis of the wind direction for events with measured wind speeds over 50 km/hr shows a similar bimodal pattern to the prevailing winds, with peaks in the southeast quadrant and the north-northwest octant (Figure 3.4). A likely reason for this pattern is determined by cyclone approach directions, from the east-northeast and northwest (8).