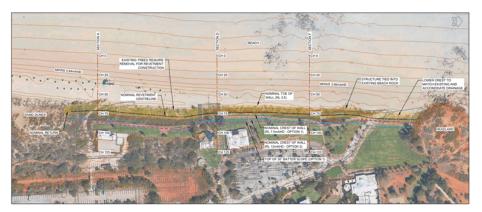

Figure 1.1 Coastal Hazard Lines and Proposed Alignment for Buried Seawall (2)

The Shire of Broome has also developed a conceptual master plan for Cable Beach foreshore area, which was adopted in September 2017. The geotechnical investigations and assessment of coastal protection options will contribute towards the ultimate design of the Cable Beach Foreshore Master Plan.

Figure 1.2 Cable Beach and Public Infrastructure (1)

Cable Beach is a macrotidal beach (1) which consequently experiences an array of geomorphic processes that differ from those with smaller tides or high wave conditions (1), (3). A typical beach profile showing the high fore dune and low beach slope is provided in Figure 1.3. The most significant difference in processes is that beach structure is developed through a balance between landward transport due to spilling waves and cross-shore exchange developed from tidal flows.

#### 1.3. FORESHORE MASTERPLAN

The Cable Beach Foreshore Master Plan (CBFMP) was adopted by the Council at its Ordinary Meeting of Council on 19 October 2017. The purpose of the CBFMP is to provide a long-term vision for the Cable Beach foreshore area and to be used as a tool to facilitate investment in community infrastructure through municipal funds, grants and public and private partnerships (5).

The CBFMP considers, in greater detail, the concept designs that formed part of the 2016 Cable Beach Development Strategy (5), and provides a long term vision for the Cable Beach Foreshore area.

Improvements set out in the Master Plan include reconfiguring the car park to create a new beach park; creation of a new entry plaza and an upgraded entry with public art, entry statement, garden bed and tree planting; increased ocean views from the site; universal access across the foreshore area; and the potential for a buried seawall to manage coastal erosion (5).

Figure 1.4 Cable Beach Foreshore Masterplan (6)