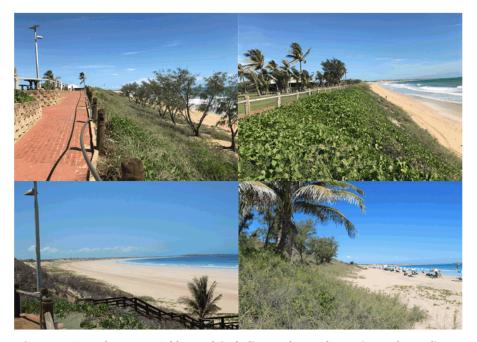

#### 1.2. COASTAL SETTING

Cable Beach commences on the north side of Gantheaume Point and extends for 6 km facing north west, before terminating at the scattered sandstone rocks that separate it from the northern beach (Figure 1.2). The beach narrows to 20m on a spring high tide, widening to 300-400m on the low tide. It is largely backed by a low foredune and moderately active sand dune that extend up to 300m inland and have climbed up on top of the backing red bluffs, to reach a maximum height of 30 m (1).

Figure 1.2 Cable Beach and Public Infrastructure (1)

Cable Beach is a macrotidal beach (1) which consequently experiences an array of geomorphic processes that differ from those with smaller tides or high wave conditions (1), (3). A typical beach profile showing the high fore dune and low beach slope is provided in Figure 1.3. The most significant difference in processes is that beach structure is developed through a balance between landward transport due to spilling waves and cross-shore exchange developed from tidal flows.

Until the 1970s the beach was at the end of a gravel road with no facilities. A caravan park was developed in the 1970s, but since the 1980s there has been the development of the Cable Beach Resort, the new caravan park and the Broome Surf Life Saving Club. There is access to the beach at the Gantheaume Point, with the main access at the northern end where there is a car ramp. Immediately south of the ramp is a grassy park and car park, the surf club, with the main resort and tourist facilities all located on the eastern side of the road (Figure 1.2). The surf club was founded in 1988 and sits atop the dune (1).