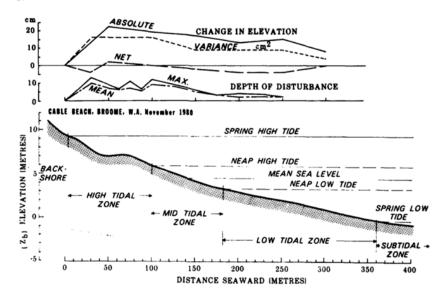

#### 4.2. BEACH VARIABILITY UNDER AMBIENT CONDITIONS

Detailed field experiments of Cable Beach were undertaken over a 3-week period by Wright et al (4) in February 1982 to assess the morpho-dynamics of a macro tidal beach. This included daily beach surveys of 7 x 100m transects to assess day-to-day sand level changes, and observations of water levels and tidal currents. Sediment sampling identified the beach as typically fine but 'polymodal' sand ( $D_{50} = 0.13$ mm) but grain size varied across the beach profile. Beach slope was typically 1:50 with an intertidal beach 350-400m wide (Figure 4.3).

Figure 4.4 Beach Profile Inundation and Usage (4)

The experiments identified "in the order of a 0.2m variability in beach levels in the high tidal zone during ambient conditions due to tidal scour and deposition". The region of highest mobility corresponds to the position of the coarsest material and influenced by slight migration of the high tide ridge, with greater variation observed within the tidal cycles than between cycles. It was concluded that Cable Beach "may be considered a reasonable approximation to the equilibrium state of macrotidal beaches in low to moderate wave energy environments".

Figure 4.5 Variability Across the Beach Profile During Ambient Conditions (11-30 February 1982) (4)

The following was also noted:

- Cable Beach is similar to beaches in low tide range environments in one important respect: wind-generated waves and swell perform most of the work over the entire subtidal and intertidal profile and are primarily responsible for the entrainment and suspension of sediment.
- However, the morphology of microtidal beaches is moulded largely by surf zone and swash processes. On macrotidal beaches like Cable Beach this is true only of the high tidal zone and in that zone these processes operate only intermittently with active periods separated by long periods of inactivity.
- Surf zone processes are significantly modulated by the constantly changing tidal elevations. The back-and-forth sweep of the surf zone across the concave- upward profile causes continual variations in surf zone and swash zone bed gradient, in breaker conditions and in reflectivity.
- Tidal currents rather than wave-induced rips or longshore currents dominated the net circulation
- The greatest mobility was observed on the shortest time scale; that is, within individual tidal cycles.