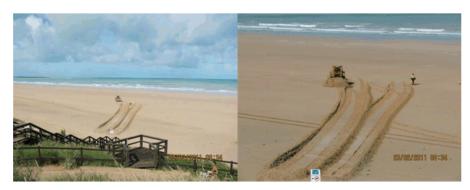

## Seashore Engineering

The most practical response to increased exposure of the seawall and narrowing of the beach at this site is beach scraping. Beach scraping is effectively the movement of sand from the intertidal zone to the dune or upper beach by mechanical means. This could be implemented in the short term, to reinstate foredunes at the base of the primary dunes, to better understand the potential benefits and impacts of beach scraping, and to inform the community regarding active beach management.