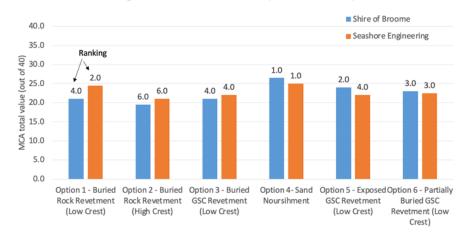

The 2021 Report also considered the additional protection options within the Multi-Criteria Analysis (MCA) framework used in the 2019 Report incorporating the same eight criteria (effectiveness, site conditions, technical data, construction, maintenance, economics, environmental, social impacts). The results of the MCA for the three options previously assessed in the 2019 Report (Options 1 - 3) and the three new options (Options 4 - 6) are provided in (Attachment 3).

The combined MCA was presented to Council at the June 2021 Council Workshop and suitability of criteria and their relative weightings considered. The MCA identified sand nourishment (Option 4) as the preferred option and Exposed Geotextile Sand Container (Option 5) as a suitable protection option for consideration at Cable Beach.

Importantly, the scoring system used with the MCA (5 = excellent; 4 = good; 3 = satisfactory; 2 = below average; 1 = poor) has resulted in no option receiving a score of 3 or greater (i.e. satisfactory) for each of the eight criteria and all options achieving the highest or equal highest rating in a least 1 of the eight criteria. This highlights that there is no perfect option.

For the reasons described above, it is recommended that a benchmark approach be used to determine suitable / satisfactory protection options. It is recommended that a total score of 24 (i.e. an average score of 3 – satisfactory, across all eight criteria) be used as a benchmark with any option scoring 24 or greater being considered 'suitable' protection options and those scoring less than 24 being considered 'unsuitable' protection options. Should Council support this benchmarking approach, two options will be considered 'appropriate' CHRMAP responses to 'protect' the land when developing within the Cable Beach central section of Coastal Compartment 1.

The potential (P90 or 90<sup>th</sup> percentile) cost of implementation of the preferred 'Sand Nourishment' option from the 2021 report is \$1.4 million whereas the potential (P90 or 90<sup>th</sup> percentile) cost of implementation of the suitable 'Exposed Geotextile Sand Container' option from the 2021 report is \$5.6 million.