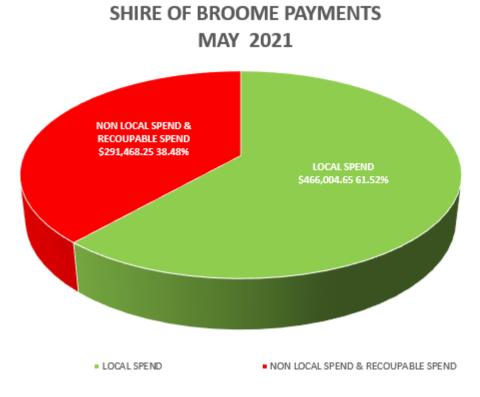

ion.
  - (2) A list of accounts for approval to be paid is to be prepared each month showing
    - (a) for each account which requires council authorisation in that month
      - (i) the payee's name; and
      - (ii) the amount of the payment; and

- (iii) sufficient information to identify the transaction; and
- (b) the date of the meeting of the Council to which the list is to be presented.
- (3) A list prepared under sub regulation (1) or (2) is to be
  - (a) presented to the Council at the next ordinary meeting of the Council after the list is prepared; and
  - (b) recorded in the minutes of that meeting.

#### **POLICY IMPLICATIONS**

Nil.

#### FINANCIAL IMPLICATIONS

List of payments made in accordance with budget and delegated authority. Payments can also be analysed as follows:



The above graph shows the percentage of local spend in comparison to non-local and recoupable spend for May 2021 after \$1,144,570.47 in personnel payments, \$3,497,363.55 in utilities and other non-local sole suppliers were excluded.

#### **RISK**

The risk of Council not adopting this report is extreme as this will result in non-compliance with Regulation 13 of the Local Government (Financial Management) Regulations 1996.

The likelihood of this ever occurring is rare due to the CEO's implementation of procedures to ensure payment details are disclosed to Council in a timely manner, as well as Procurement and Purchasing policies which ensure these payments are made in accordance with budget and delegated authority and comply with Local Government (Financial Management) Regulations 199