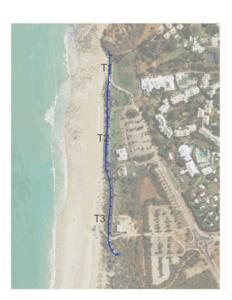

#### 2.2. GEOTECHNICAL INVESTIGATIONS

Fieldwork was conducted on 14 and 15 February 2019 and comprised:

- cone penetration tests (CPTs) at seven locations (CPT01 to CPT07), extending to refusal at depths between 5.1 m and 14.3 m; and
- excavation of test pits at 8 locations (TP01 to TP15), extending to depths of between
   0.5 m and 3.0 m.

A feature survey was undertaken by MNG Surveyors on the 18 February 2019 to assess the surface elevations of the test pit locations.

Figure 2.2 Geotechnical Investigations - Test Sites

Figure 2.3 Cable Beach Geotechnical Investigation: Cone Penetrometer Tests along the Dune Crest (left) and Excavated Test Pits on Beach (right)