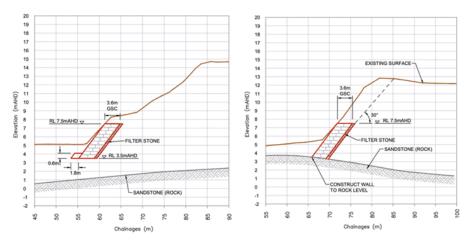

The 3 buried seawall concepts investigated were:

- 1. Rock Revetment (Low Crest)
- 2. Rock Revetment (High Crest)
- 3. Geotextile Sand Container Revetment (Low Crest)

A multi criteria analysis (MCA) was undertaken on these buried seawall concept designs that incorporated scores for eight different criteria; (effectiveness, site conditions, technical data, construction, maintenance, economics, environmental and social impacts). The MCA identified the 'Rock Revetment (Low Crested)' being the preferred concept of the 3 investigated in this report.

The concept design generally follows the alignment of the structure identified in the CHRMAP. A low-crested rock structure is proposed following a multi-criteria analysis with the Shire of Broome. This 470m structure would be largely founded on the underlying sand.

A typical profile is shown in Figure 2.4 with the full report and profiles provided in Appendix C. The buried rock levels along the foredune are typically range from 0.4mAHD to 2.6mAHD, which is limits the protection provided by natural rock to infrastructure on the dune crest under erosion events which typically would occur at water levels above MHWS. In most cases, this may also be too deep to provide a foundation for a buried revetment.

Figure 2.4 Cable Beach - Typical Geotechnical Profile of Beach and Dune

There was one site (CPT03) where the sandstone was encountered at a higher level beneath the dune (5.7mAHD). This was inferred to be localised in extent in the geological model (refer Appendix D, Section D).