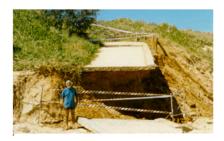

#### 3.4. TROPICAL CYCLONES

Tropical cyclones are an infrequent, but are a potentially very severe synoptic phenomenon in the Kimberley region. They are an almost exclusive cause of strong winds observed within the Broome Airport wind record, and are considered to be the major source of waves and winds that may cause significant erosion of the foredune at Cable Beach. Historical photographs at Cable Beach demonstrate the capacity for tropical cyclones to cause significant erosion of the foredune and beach (Figure 3.6).

Figure 3.6 Cable Beach Following TC Rosita (April 2000) (images show damage to access ramp and undermining of stairs (upper) and scoured beach (lower) (11)

Broome has a complex surge record, demonstrating surge generated by barometric pressure, by wind setup or by wave setup, but generally not simultaneously due to effects of shore aspect and surge/wave fetch generation (9). Broome exhibits a wide spread of cyclone paths associated with high surge, which is related to a dissociation between the different water level components (barometric pressure, wind setup and wave setup). The largest single measured surge event was caused by TC Sally (1971), which caused onshore winds during its approach and passed nearby and to the south of Broome, travelling almost westwards, thus producing strong onshore winds.