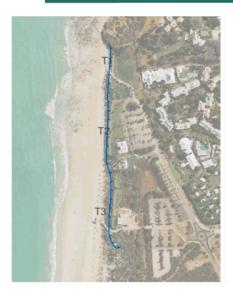

#### 4.2. BEACH VARIABILITY UNDER AMBIENT CONDITIONS

Detailed field experiments of Cable Beach were undertaken over a 3-week period by Wright et al (4) in February 1982 to assess the morpho-dynamics of a macro tidal beach. This included daily beach surveys of 7 x 100m transects to assess day-to-day sand level changes, and observations of water levels and tidal currents. Sediment sampling identified the beach as typically fine but 'polymodal' sand ( $D_{50} = 0.13$ mm) but grain size varied across the beach profile. Beach slope was typically 1:50 with an intertidal beach 350-400m wide (Figure 4.3).

Figure 4.3 Cable Beach Field Experiments (4)

The experiments provide an insight into the variability across the beach profile under ambient conditions. The presence of a high tide beach ridge between neap and high tide level, with coarser sand up to 1mm on the seaward face was identified. This feature was also observed during site inspections by Seashore in March 2019. The relative frequency of inundation was identified, with the beach above neap tides being inundated 20% of the time during the experiment, and the steeper backshore areas, typically utilised by beach users, inundated only during the spring high tide.