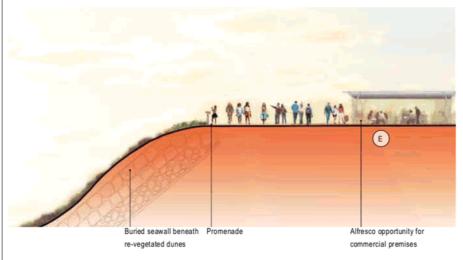

The CBFMP considers, in greater detail, the concept designs that formed part of the 2016 Cable Beach Development Strategy (5), and provides a long term vision for the Cable Beach Foreshore area.

Improvements set out in the Master Plan include reconfiguring the car park to create a new beach park; creation of a new entry plaza and an upgraded entry with public art, entry statement, garden bed and tree planting; increased ocean views from the site; universal access across the foreshore area; and the potential for a buried seawall to manage coastal erosion (5).

## Seashore **Engineering**

It is understood that the masterplan provides a broad concept for the site however there remains capacity to ensure there is a 'soft edge' to the proposed development adjacent to the coastal dunes where promenades are evident. It is also assumed that maintenance of the wide sandy beach adjacent to the development is a key component of the masterplan.

Figure 1.4 Cable Beach Foreshore Masterplan (6)