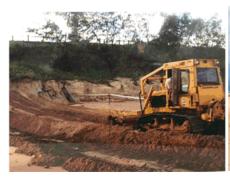

## Seashore Engineering

The most practical response to increased exposure of the seawall and narrowing of the beach at this site is beach scraping. Beach scraping is effectively the movement of sand from the intertidal zone to the dune or upper beach by mechanical means. This could be implemented in the short term, to reinstate foredunes at the base of the primary dunes, to better understand the potential benefits and impacts of beach scraping, and to inform the community regarding active beach management.

In line with the recommendations of the CHRMAP, the Cable Beach Coastal Protection Options and Geotechnical Investigations Report 2019 (the 2019 Report) was undertaken. The Report provided three key deliverables; Geotechnical Investigation; Conceptual Beach Model; and, Conceptual Design Options for a buried seawall.

The 3 buried seawall concepts investigated were:

- 1. Rock Revetment (Low Crest)
- 2. Rock Revetment (High Crest)
- 3. Geotextile Sand Container Revetment (Low Crest)

A multi criteria analysis (MCA) was undertaken on these buried seawall concept designs that incorporated scores for eight different criteria; (effectiveness, site conditions, technical data, construction, maintenance, economics, environmental and social impacts). The MCA identified the 'Rock Revetment (Low Crested)' being the preferred concept of the 3 investigated in this report.