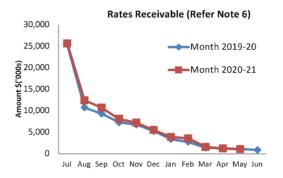

significance are noted.

#### Statement of Financial Activity by reporting program

Is presented on page 6 and shows a surplus as at 31 May 2021 of \$12,625,256.

Note: The Statements and accompanying notes are prepared based on all transactions recorded at the time of preparation and may vary.

#### Preparation

Prepared by: N Schneider
Reviewed by: A Warnasooriya
Date prepared: 08/06/2021

#### **Shire of Broome**

Monthly Summary Information For the Period Ended 31 May 2021



## Cash and Cash Equivalents as at period end

| Unrestricted | \$ | 13,648,228 |
|--------------|----|------------|
| Restricted   | \$ | 32,107,102 |
|              | Ś  | 45,755,331 |

#### Receivables

| Other | ÷  | 3 403 947 |
|-------|----|-----------|
| Other | Ś  | 2,375,648 |
| Rates | \$ | 1,028,299 |





#### Comments

1. Liquidity refers to the Shire of Broome's ability to meet it's financial obligations within the current year. Liquidity increased at the start of the financial year by \$18.984M due mainly to the issuance of rates. Liquidity is a combination of unrestricted cash, Current Debtors (including Rates), and Current Creditors. The Shire of Broome's current position (representing liquidity) can be found in Note 3.

2. Rates were raised in July with payment due 35 days after issuing. Total Rates raised for the year was \$23.28M with total outstanding rates YTD at \$1.03M.

This information is to be read in conjunction with the accompanying Financial Statements and notes.



#### Year To Date Reserve Balance to End of Year Estimate (Refer Note 7)



#### Comments

\*Amended Bud