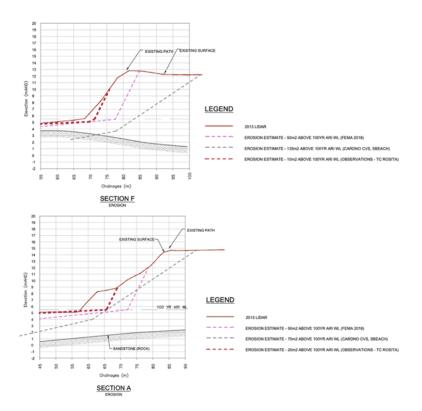

#### 4.5. STORM EROSION

The erosion of the high tide beach and foredune under high water levels is the primary concern of the Shire of Broome, and identified in the CHRMAP, in terms of infrastructure protection and the future development of public facilities under the Masterplan. Numerical cross-shore modelling (SBEACH) identified the potential for up to 30m erosion in a 1-in-100yr event.

Erosion of the high tide beach and foredune at Cable Beach has been previously been observed under the following conditions:

- Spring-high tides with associated moderate wave conditions.
- · Tropical cyclones coinciding with relatively high water levels associated with either.
  - Neap high tides, large storm surge and waves.
  - o Spring high tides, low-moderate storm surge and waves.
- Rainfall runoff events, particularly at the vehicle access ramp, which is the focal point of drainage.

Figure 4.8 Cable Beach Erosion under assumed Spring High Tide (upper), Tropical Cyclone (mid) and Rainfall/Runoff Condtions. (Shire of Broome).

The records of storm erosion extent on beaches is typically anecdotal and limited to metocean records and post-storm site photos and reports. There was a post disaster report following TC Rosita in April 2000, which is reported one of the worst events of record in terms of impacts on the Broome community. The following was noted in regard to the impact of Tc Rosita on Cable Beach:

- High seas and cyclone driven waves caused extensive beach erosion particularly at Cable Beach. Dunes and cliffs were washed out along the full length of the coastline.
- Much of the northern end of Cable Beach had been stripped of sand some locals were jokingly referring to the area as 'Cable Rocks'.
- Coastal vegetation that had stabilized the base of the beach cliffs was also taken out by torrents of water.
- Three of the main beach access points two sets of concrete stairs and a concrete ramp - were dangerously undermined. The stairs, for the most part, remained intact however the ramp collapsed when the supporting sand dune was washed away.

Figure 4.9 Cable Beach Post TC Rosita April 2000

Tropical Cyclone Veronica was a reasonably modest recent event that occurred in March 2019, during the study period and following commencement of detailed coastal monitoring as identified in the CHRMAP. Pre and post monitoring photographs (Figure 4.10, Figure 4.12) and survey is available to assess the impact of this event on the beach and foredunes. The following was noted in the site inspection in March 2019:

- Foredune erosion scarps of 0.5-1.0m height were evident.
- The high tide beach had eroded and steepened with cusps evident.
- The intertidal beach had eroded and flattened apart from development of a small ridge likely to be material eroded from the high tide beach. Coarse material and shell deposits were evident on the upper sections of the intertidal beach.
- Exposed rock was limited to the areas from the northern beach access stairs through
  to the vehicle access ramp and the point. This included beach rock (sandstone) in
  the foredunes and across the intertidal beach as identified in the geotechnical
  investigations (Section 3), and loose rock in the foredunes including 50-100mm black
  cobbles and 100-500mm diameter flat plates of the beach rock (Figure 4.11).