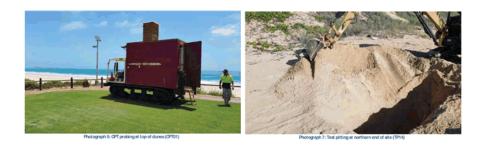

#### 2.2. GEOTECHNICAL INVESTIGATIONS

Fieldwork was conducted on 14 and 15 February 2019 and comprised:

- cone penetration tests (CPTs) at seven locations (CPT01 to CPT07), extending to refusal at depths between 5.1 m and 14.3 m; and
- excavation of test pits at 8 locations (TP01 to TP15), extending to depths of between
   0.5 m and 3.0 m.

A feature survey was undertaken by MNG Surveyors on the 18 February 2019 to assess the surface elevations of the test pit locations.

Figure 2.2 Geotechnical Investigations - Test Sites

Figure 2.3 Cable Beach Geotechnical Investigation: Cone Penetrometer Tests along the Dune Crest (left) and Excavated Test Pits on Beach (right)