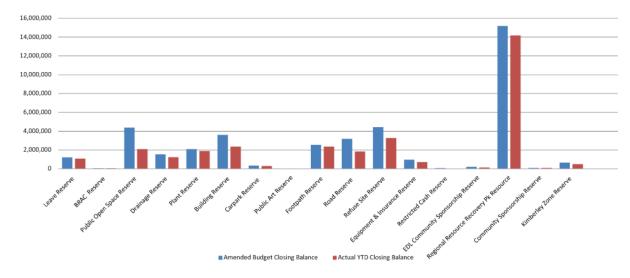

|
|                                        |                 |                                         |                              |                                          |                               | 0                                         | 0                              |                           |                                         |                               |
|                                        | 31,872,958      | 150,528                                 | 133,935                      | 2,844,589                                | 100,209                       | 5,784,093                                 | 0                              |                           | 40,652,168                              | 32,107,102                    |



#### Note 8 CAPITAL DISPOSALS

| Ac      | tual YTD Profit/(Lo: | ss) of Asset Disposa |             |          | Disposals