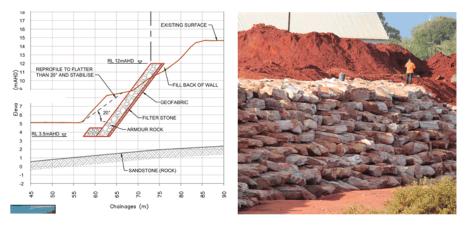

The 3 buried seawall concepts investigated were:

- 1. Rock Revetment (Low Crest)
- 2. Rock Revetment (High Crest)
- 3. Geotextile Sand Container Revetment (Low Crest)

A multi criteria analysis (MCA) was undertaken on these buried seawall concept designs that incorporated scores for eight different criteria; (effectiveness, site conditions, technical data, construction, maintenance, economics, environmental and social impacts). The MCA identified the 'Rock Revetment (Low Crested)' being the preferred concept of the 3 investigated in this report.

The concept design generally follows the alignment of the structure identified in the CHRMAP. A low-crested rock structure is proposed following a multi-criteria analysis with the Shire of Broome. This 470m structure would be largely founded on the underlying sand.

A typical profile is shown in Figure 2.4 with the full report and profiles provided in Appendix C. The buried rock levels along the foredune are typically range from 0.4mAHD to 2.6mAHD, which is limits the protection provided by natural rock to infrastructure on the dune crest under erosion events which typically would occur at water levels above MHWS. In most cases, this may also be too deep to provide a foundation for a buried revetment.