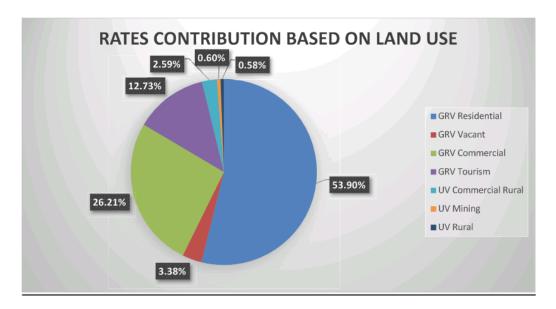

t unnecessary air-conditioning when the building is not occupied.

Below is a summary of the proposed minimum payments and rates in the dollar for 2021/22

| Differential Rate Category | Minimum Payment | Rate in the \$ (Cents) |
|----------------------------|-----------------|------------------------|
| GRV - Residential          | \$1,220         | 11.0204                |
| GRV – Vacant               | \$1,220         | 20.1729                |
| GRV - Commercial           | \$1,220         | 11.4171                |

| GRV – Tourism         | \$1,220 | 14.9349 |
|-----------------------|---------|---------|
| UV – Rural            | \$1,220 | 0.7763  |
| UV – Mining           | \$500   | 11.9883 |
| UV - Commercial Rural | \$1,220 | 3.2458  |

## Rates contribution based on land use:



The 2021/22 Rating Year utilises the most recent general revaluation that took effect on 1 July 2019 due to the general valuations assessed by the Valuer General's office in October 2018.

## **Gross Rental Value (GRV)**

The Local Government Act 1995 determines that properties of a non-rural purpose be rated using the Gross Rental Valuation (GRV) as the basis for the calculation of annual rates. The Valuer-General determines the GRV for all properties within the Shire of Broome. Under section 22 of the Valuation of Land Act 1978, the Valuer-General also determines the frequency of general valuations. However, historically, the Valuer-General has undertaken a GRV revaluation every three to five years, with the most recent valuation occurring in October 2018 and effective from 1 July 2019