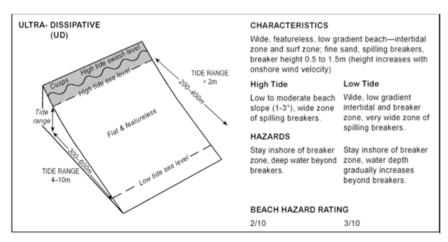

Beaches account for only 16% of the Kimberly shore, with an average length in the order of 500m (1). The presence of 18km of a largely continuous length of sandy shoreline at Cable Beach, adjacent to the townsite of Broome, is unique in this regional context. Cable Beach is classified an *ultra-dissipative* (UD) beach, favoured by beaches with finer sand and higher tides, which result in wide and low gradient beaches. These types of beaches are characterised by a moderately steep, usually cusped, high tide beach, with waves surging at the base of the beach at high tide.

Cable Beach is classified an *ultra-dissipative* (UD) beach, favoured by beaches with finer sand and higher tides, which result in wide low gradient beaches. Cable beach has relatively fine sand ( $D_{50}$ =0.27mm) and a tidal range of 10.5m (LAT to HAT). These types of beaches are characterised by a moderately steep, usually cusped, high tide beach, with waves surging at the base of the beach at high tide. As the tide falls the surf zone widens as waves break across the low gradient intertidal zone. The surf zone widens to several tens of metres at low tide, where the beach gradient is very low (1).

The term *ultra-dissipative* refers to the fact the waves break across a wide surf zone, particularly at low tide, thereby dissipating much of their energy.

Figure 4.1 Ultra-dissipative Beach Type (1)

Figure 4.2 Cable Beach - Ultra-dissipative Beach Type