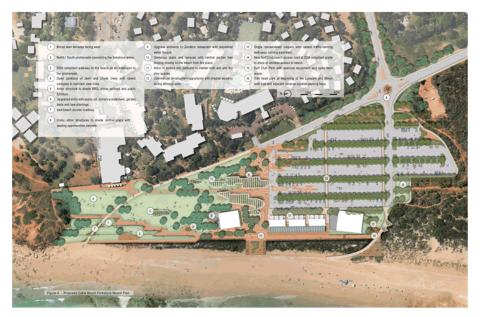

#### 1.3. FORESHORE MASTERPLAN

The Cable Beach Foreshore Master Plan (CBFMP) was adopted by the Council at its Ordinary Meeting of Council on 19 October 2017. The purpose of the CBFMP is to provide a long-term vision for the Cable Beach foreshore area and to be used as a tool to facilitate investment in community infrastructure through municipal funds, grants and public and private partnerships (5).

The CBFMP considers, in greater detail, the concept designs that formed part of the 2016 Cable Beach Development Strategy (5), and provides a long term vision for the Cable Beach Foreshore area.

Improvements set out in the Master Plan include reconfiguring the car park to create a new beach park; creation of a new entry plaza and an upgraded entry with public art, entry statement, garden bed and tree planting; increased ocean views from the site; universal access across the foreshore area; and the potential for a buried seawall to manage coastal erosion (5).

Figure 1.4 Cable Beach Foreshore Masterplan (6)