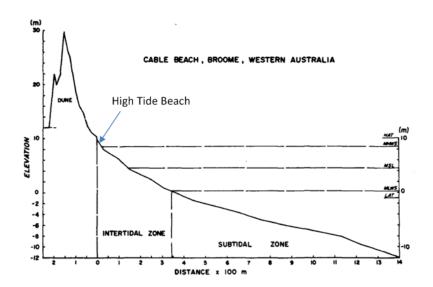

#### 1.2. COASTAL SETTING

Cable Beach commences on the north side of Gantheaume Point and extends for 6 km facing north west, before terminating at the scattered sandstone rocks that separate it from the northern beach (Figure 1.2). The beach narrows to 20m on a spring high tide, widening to 300-400m on the low tide. It is largely backed by a low foredune and moderately active sand dune that extend up to 300m inland and have climbed up on top of the backing red bluffs, to reach a maximum height of 30 m (1).

Figure 1.2 Cable Beach and Public Infrastructure (1)

Cable Beach is a macrotidal beach (1) which consequently experiences an array of geomorphic processes that differ from those with smaller tides or high wave conditions (1), (3). A typical beach profile showing the high fore dune and low beach slope is provided in Figure 1.3. The most significant difference in processes is that beach structure is developed through a balance between landward transport due to spilling waves and cross-shore exchange developed from tidal flows.

Figure 1.3 Cable Beach - Typical Profile (4)

Cable Beach is classified an *ultra-dissipative* (UD) beach, favoured by beaches with finer sand and higher tides, which result in wide low gradient beaches. Cable beach has relatively fine sand ( $D_{50}$ =0.27mm) and a tidal range of 10.5m (LAT to HAT). These types of beaches are characterised by a moderately steep, usually cusped, high tide beach, with waves surging at the base of the beach at high tide. As the tide falls the surf zone widens as waves break across the low gradient intertidal zone. The surf zone widens to several tens of metres at low tide, where the beach gradient is very low (1).

#### 4.2. BEACH VARIABILITY UNDER AMBIENT CONDITIONS

Detailed field experiments of Cable Beach were undertaken over a 3-week period by Wright et al (4) in February 1982 to assess the morpho-dynamics of a macro tidal beach. This included daily beach surveys of 7 x 100m transects to assess day-to-day sand level changes, and observations of water levels and tidal currents. Sediment sampling identified the beach as typically fine but 'polymodal' sand ( $D_{50} = 0.13$ mm) but grain size varied across the beach profile. Beach slope was typically 1:50 with an intertidal beach 350-400m wide (Figure 4.3).