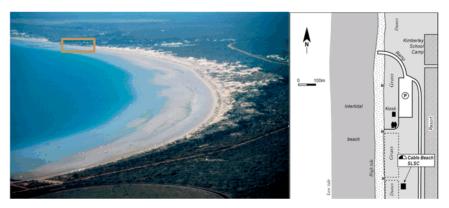

#### 1.2. COASTAL SETTING

Cable Beach commences on the north side of Gantheaume Point and extends for 6 km facing north west, before terminating at the scattered sandstone rocks that separate it from the northern beach (Figure 1.2). The beach narrows to 20m on a spring high tide, widening to 300-400m on the low tide. It is largely backed by a low foredune and moderately active sand dune that extend up to 300m inland and have climbed up on top of the backing red bluffs, to reach a maximum height of 30 m (1).

Figure 1.2 Cable Beach and Public Infrastructure (1)

Cable Beach is a macrotidal beach (1) which consequently experiences an array of geomorphic processes that differ from those with smaller tides or high wave conditions (1), (3). A typical beach profile showing the high fore dune and low beach slope is provided in Figure 1.3. The most significant difference in processes is that beach structure is developed through a balance between landward transport due to spilling waves and cross-shore exchange developed from tidal flows.

Until the 1970s the beach was at the end of a gravel road with no facilities. A caravan park was developed in the 1970s, but since the 1980s there has been the development of the Cable Beach Resort, the new caravan park and the Broome Surf Life Saving Club. There is access to the beach at the Gantheaume Point, with the main access at the northern end where there is a car ramp. Immediately south of the ramp is a grassy park and car park, the surf club, with the main resort and tourist facilities all located on the eastern side of the road (Figure 1.2). The surf club was founded in 1988 and sits atop the dune (1).