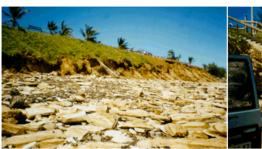

#### 3.4. TROPICAL CYCLONES

Tropical cyclones are an infrequent, but are a potentially very severe synoptic phenomenon in the Kimberley region. They are an almost exclusive cause of strong winds observed within the Broome Airport wind record, and are considered to be the major source of waves and winds that may cause significant erosion of the foredune at Cable Beach. Historical photographs at Cable Beach demonstrate the capacity for tropical cyclones to cause significant erosion of the foredune and beach (Figure 3.6).

Figure 3.6 Cable Beach Following TC Rosita (April 2000) (images show damage to access ramp and undermining of stairs (upper) and scoured beach (lower) (11)

Broome has a complex surge record, demonstrating surge generated by barometric pressure, by wind setup or by wave setup, but generally not simultaneously due to effects of shore aspect and surge/wave fetch generation (9). Broome exhibits a wide spread of cyclone paths associated with high surge, which is related to a dissociation between the different water level components (barometric pressure, wind setup and wave setup). The largest single measured surge event was caused by TC Sally (1971), which caused onshore winds during its approach and passed nearby and to the south of Broome, travelling almost westwards, thus producing strong onshore winds.