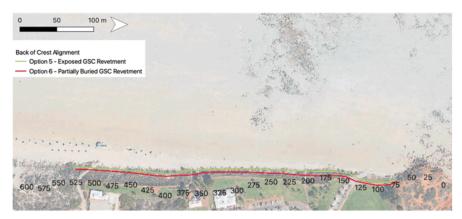

- Beach Nourishment/Replenishment
- Exposed Geotextile Sand Container Seawall (Low Crest)
- Partially Buried Geotextile Sand Container Seawall (Low Crest).

It is noted that these options received preliminary consideration during the development of the CHRMAP. In this regard, they were discounted or 'not preferred' when canvassed with the community through community workshops. The following commentary was included in the adopted CHRMAP in rationalising support of a 'buried revetment wall' being the communities preferred option:

The combined MCA was presented to Council at the June 2021 Council Workshop and suitability of criteria and their relative weightings considered. The MCA identified sand nourishment (Option 4) as the preferred option and Exposed Geotextile Sand Container (Option 5) as a suitable protection option for consideration at Cable Beach.

The concept design generally follows the alignment of the structure identified in the CHRMAP. A low-crested rock structure is proposed following a multi-criteria analysis with the Shire of Broome. This 470m structure would be largely founded on the underlying sand.