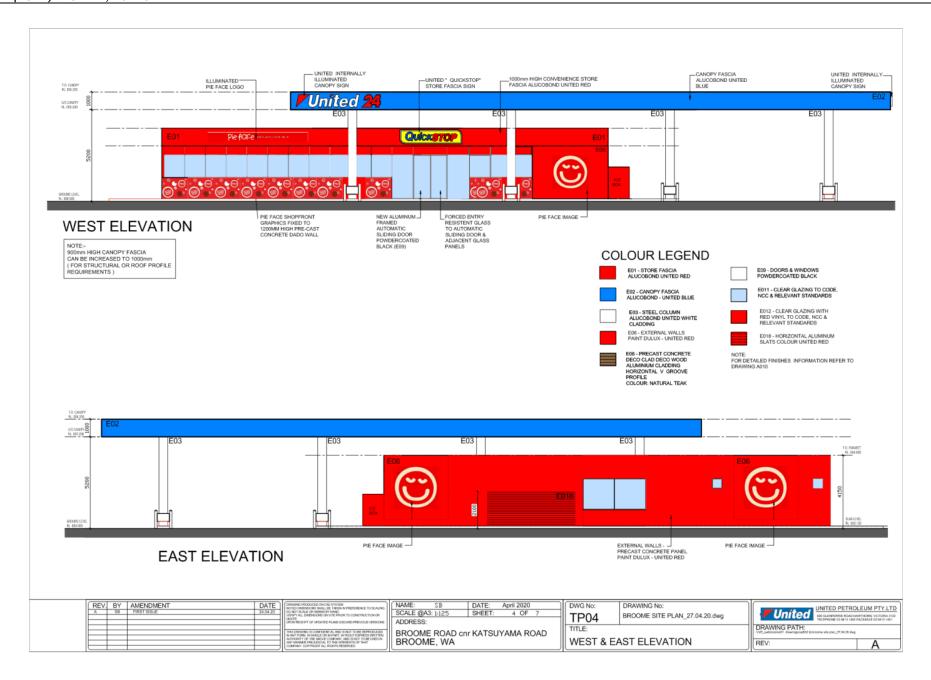

### 9.2.1 CABLE BEACH COASTAL PROTECTION OPTIONS AND GEOTECHNICAL

**INVESTIGATIONS** 

LOCATION/ADDRESS: Reserve 36477, Cable Beach

APPLICANT: Nil FILE: PLA98.2

**AUTHOR**: Coordinator Planning Services

**CONTRIBUTOR/S:** Manager of Engineering

**RESPONSIBLE OFFICER:** Acting Director Development and Community

DISCLOSURE OF INTEREST: Nil

#### **SUMMARY:**

This report details the findings of the Cable Beach Protection Options and Geotechnical Investigations of 2019 (Attachment 1) and 2021 (Attachment 2). The reports investigated the geotechnical characteristics of the Cable Beach foreshore identified to be 'Protected' by the Coastal Hazard Risk Mapping and Adaptation Plan (CHRMAP) and 6 possible protection options. The options were reviewed against a 'Multi-Criteria Analysis' with 2 options being considered appropriate protection measures.