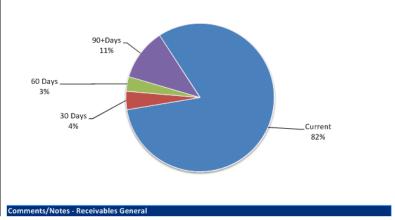

ivables - Rates Receivable | YTD 31 May 2021 | 30 Jun 2020  |
|--------------------------------|-----------------|--------------|
|                                | \$              | \$           |
| Opening Arrears Previous Years | 876,141         | 755,320      |
| Levied this year               | 23,282,829      | 23,107,761   |
| Less Collections to date       | (23,130,671)    | (22,986,940) |
| Equals Current Outstanding     | 1,028,299       | 876,141      |
|                                |                 |              |
| Net Rates Collectable          | 1,028,299       | 876,141      |
| % Collected                    | 95.74%          | 96.33%       |



#### Comments/Notes - Receivables Rates



Amounts shown above include GST (where applicable)

#### Receivables - General



\* Note - A credit refers to a debtor paying more than required in the current billing period. It sits as a credit against the account until the following period when it is applied

<sup>\*</sup> NOTE - Rates were raised on 16 July 2020 and are due on 20 August 2020

<sup>\*\*</sup>NOTE - The calculation of percentage of Rates collected only reports on current Rates, Arrears and Back Rates. For a full breakdown on Rates received, please see the Rates Receipt Statement in the info bulletin

#### Note 7: Cash Backed Reserve

| 2020-21<br>Name                        | Opening Balance | Amended<br>Budget<br>Interest<br>Earned | Actual<br>Interest<br>Earned | Amended<br>Budget<br>Transfers In<br>(+) | Actual<br>Transfers In<br>(+) | Amended<br>Budget<br>Transfers Out<br>(-) | Actual<br>Transf