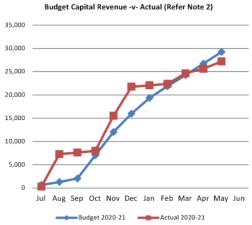

l outstanding rates YTD at \$1.03M.

This information is to be read in conjunction with the accompanying Financial Statements and notes.



#### Year To Date Reserve Balance to End of Year Estimate (Refer Note 7)



#### Comments

\*Amended Budget Closing balance is the forecast of the closing balance after all budgeted transfers to and from reserve have been performed. At this time there have been no transactions to or from reserve other than to recognise interest earned on reserve investments. All interest earned on Reserve investments is recorded on reserve at the end of each month.

This information is to be read in conjunction with the accompanying Financial Statements and notes.

#### **Shire of Broome**

Monthly Summary Information
For the Period Ended 31 May 2021

#### Revenues





#### Expenditure



#### Comments

Explanation on material variances are presented in note 2.

This information is to be read in conjunction with the accompanying Financial Statements and notes.

# SHIRE OF BROOME STATEMENT OF FINANCIAL ACTIVITY (Statutory Reporting Program) For the Period Ended 31 May 2021

|                                                              | Note | Amended Annual<br>Budget<br>(a) | Amended YTD<br>Budget<br>(b) | YTD<br>Actual<br>(c) | %    | Var. \$<br>(c)-(b) | Var. %<br>(c)-(b)/(b) | Var.     |
|--------------------------------------------------------------|------|---------------------------------|------------------------------|----------------------|------|--------------------|-----------------------|----------|
| Operating Revenues