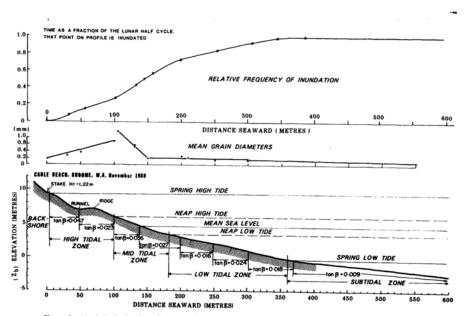

#### 4.2. BEACH VARIABILITY UNDER AMBIENT CONDITIONS

Detailed field experiments of Cable Beach were undertaken over a 3-week period by Wright et al (4) in February 1982 to assess the morpho-dynamics of a macro tidal beach. This included daily beach surveys of 7 x 100m transects to assess day-to-day sand level changes, and observations of water levels and tidal currents. Sediment sampling identified the beach as typically fine but 'polymodal' sand ( $D_{50} = 0.13$ mm) but grain size varied across the beach profile. Beach slope was typically 1:50 with an intertidal beach 350-400m wide (Figure 4.3).

Figure 4.3 Cable Beach Field Experiments (4)

The experiments provide an insight into the variability across the beach profile under ambient conditions. The presence of a high tide beach ridge between neap and high tide level, with coarser sand up to 1mm on the seaward face was identified. This feature was also observed during site inspections by Seashore in March 2019. The relative frequency of inundation was identified, with the beach above neap tides being inundated 20% of the time during the experiment, and the steeper backshore areas, typically utilised by beach users, inundated only during the spring high tide.

Figure 5. Morphologic details of the subtidal and intertidal profiles, definitions of intertidal zones, variation in grain diameter, and relative frequency of inundation over the profile (profile M-4).

Figure 4.4 Beach Profile Inundation and Usage (4)

The experiments identified "in the order of a 0.2m variability in beach levels in the high tidal zone during ambient conditions due to tidal scour and deposition". The region of highest mobility corresponds to the position of the coarsest material and influenced by slight migration of the high tide ridge, with greater variation observed within the tidal cycles than between cycles. It was concluded that Cable Beach "may be considered a reasonable approximation to the equilibrium state of macrotidal beaches in low to moderate wave energy environments".

Figure 4.5 Variability Across the Beach Profile During Ambient Conditions (11-30 February 1982) (4)

The following was also noted:

- Cable Beach is similar to beaches in low tide range environments in one important respect: wind-generated waves and swell perform most of the work over the entire subtidal and intertidal profile and are primarily responsible for the entrainment and suspension of sediment.
- However, the morphology of microtidal beaches is moulded largely by surf zone and swash processes. On macrotidal beaches like Cable Beach this is true only of the high tidal zone and in that zone these processes operate only intermittently with active periods separated by long periods of inactivity.
- Surf zone processes are significantly modulated by the constantly changing tidal elevations. The back-and-forth sweep of the surf zone across the concave- upward profile causes continual variations in surf zone and swash zone bed gradient, in breaker conditions and in reflectivity.
- Tidal currents rather than wave-induced rips or longshore currents dominated the net circulation
- The greatest mobility was observed on the shortest time scale; that is, within individual tidal cycles.