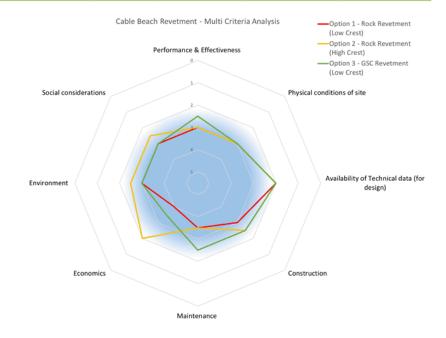

The 3 buried seawall concepts investigated were:

- 1. Rock Revetment (Low Crest)
- 2. Rock Revetment (High Crest)
- 3. Geotextile Sand Container Revetment (Low Crest)

A multi criteria analysis (MCA) was undertaken on these buried seawall concept designs that incorporated scores for eight different criteria; (effectiveness, site conditions, technical data, construction, maintenance, economics, environmental and social impacts). The MCA identified the 'Rock Revetment (Low Crested)' being the preferred concept of the 3 investigated in this report.

The 2021 Report also considered the additional protection options within the Multi-Criteria Analysis (MCA) framework used in the 2019 Report incorporating the same eight criteria (effectiveness, site conditions, technical data, construction, maintenance, economics, environmental, social impacts). The results of the MCA for the three options previously assessed in the 2019 Report (Options 1 - 3) and the three new options (Options 4 - 6) are provided in (Attachment 3).

The combined MCA was presented to Council at the June 2021 Council Workshop and suitability of criteria and their relative weightings considered. The MCA identified sand nourishment (Option 4) as the preferred option and Exposed Geotextile Sand Container (Option 5) as a suitable protection option for consideration at Cable Beach.

Whilst these are relevant considerations, they are not the only matters that should be considered in providing a protection response in this area. This is highlighted by the MCA that was applied within the 2019 and 2021 reports which identified eight criteria within the MCA when analysing the appropriateness of each response. Those criteria being:

- 1. Performance & Effectiveness
- 2. Site / Physical Conditions
- 3. Background Data including the availability of data
- 4. Constructability
- 5. Future Maintenance
- 6. Financial / Economics
- 7. Environment
- 8. Social impact / considerations

Officers agree that the eight criteria specified are all important considerations. However, there is an opportunity for some or all the criteria to be 'weighted' differently to reflect issues that may be more or less important to different stakeholders. It has been recommended that Council support the equal rating of all eight MCA criteria.

Importantly, the scoring system used with the MCA (5 = excellent; 4 = good; 3 = satisfactory; 2 = below average; 1 = poor) has resulted in no option receiving a score of 3 or greater (i.e. satisfactory) for each of the eight criteria and all options achieving the highest or equal highest rating in a least 1 of the eight criteria. This highlights that there is no perfect option.

For the reasons described above, it is recommended that a benchmark approach be used to determine suitable / satisfactory protection options. It is recommended that a total score of 24 (i.e. an average score of 3 – satisfactory, across all eight criteria) be used as a benchmark with any option scoring 24 or greater being considered 'suitable' protection options and those scoring less than 24 being considered 'unsuitable' protection options. Should Council support this benchmarking approach, two options will be considered 'appropriate' CHRMAP responses to 'protect' the land when developing within the Cable Beach central section of Coastal Compartment 1.