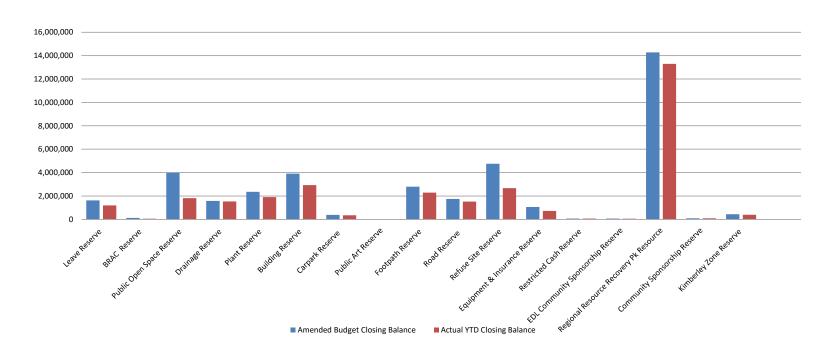

|                 |                                         |                              |                                          |                               | 0                                         | 0                              |                           |                                         |                                  |
|                                        | 30,846,264      | 98,418                                  | 12,485                       | 3,050,788                                | 17                            | 5,246,054                                 | 0                              |                           | 39,241,524                              | 30,858,765                       |

#### Note 7: Cash Backed Reserve



#### Note 8 CAPITAL DISPOSALS

| Act     | tual VTD Profit//Lo | ss) of Asset Disposa | al               |          |                                                                                                                                 |                                     |                             |          |
|---------|---------------------|----------------------|------------------|----------|---------------------------------------------------------------------------------------------------------------------------------|-------------------------------------|-----------------------------|----------|
| Cost    | Accum Depr          | Proceeds             | Profit<br>(Loss) |          | Disposals