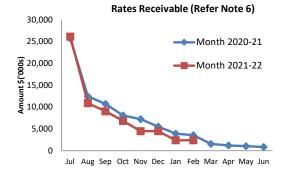

essive graphs are provided on page 3, 4 and 5. No matters of significance are noted.

#### Statement of Financial Activity by reporting program

Is presented on page 6 and shows a surplus as at 28 February 2022 of \$14,350,465.

Note: The Statements and accompanying notes are prepared based on all transactions recorded at the time of preparation and may vary.

#### Preparation

Prepared by: S Santoro
Reviewed by: E French
Date prepared: 11/03/2022





## Cash and Cash Equivalents as at period end

| Unrestricted | \$       | 15,571,299 |
|--------------|----------|------------|
| Restricted   | \$       | 30,858,748 |
|              | <u> </u> | 46.430.047 |

#### Receivables

| Rates | \$<br>2,395,514 |
|-------|-----------------|
| Other | \$<br>151,467   |
|       | \$<br>2 546 981 |





#### Comments

- 1. Liquidity refers to the Shire of Broome's ability to meet it's financial obligations within the current year. Liquidity increased at the start of the financial year by \$24.417M due mainly to the issuance of rates. Liquidity is a combination of unrestricted cash, Current Debtors (including Rates), and Current Creditors. The Shire of Broome's current position (representing liquidity) can be found in Note 3.
- 2. Rates were raised in July with payment due 35 days after issuing. Total Rates raised for the year was \$23.89M with total outstanding rates YTD at \$2.4M.

This information is to be read in conjunction with the accompanying Financial Statements and notes.



#### Year To Date Reserve Balance to End of Year Estimate (Refer Note 7)



#### Comments

\*Amended B