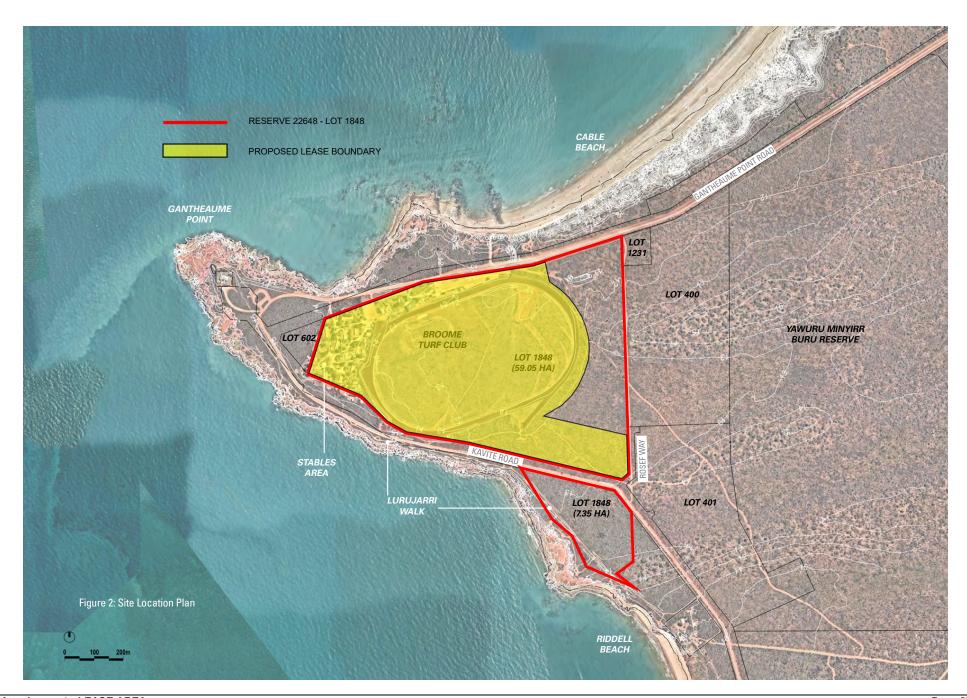

This has been a key consideration when reviewing the new BTC lease boundaries and as a result the new lease boundary will exclude areas on the eastern boundary and an area on the southern side of Kavite Road (refer Attachment 1.)

| Terms and Conditions    | Comments                                                                                       |
|-------------------------|------------------------------------------------------------------------------------------------|
| Lessee                  | Broome Turf Club                                                                               |
| Lease Commencement Date | 1 May 2022                                                                                     |
| Premises                | Reserve 22648 Lot 1848                                                                         |
| Lease Area              | Portion of Reserve 22648 (see Attachment 1)                                                    |
| Term                    | 3 Years                                                                                        |
| Rental                  | \$1.00 per annum<br>(Current lease is \$2,000 per annum)                                       |
| Outgoings               | The tenant to pay all outgoings including but not limited to:  • All Rates, levies and charges |
|                         | Utility and water costs                                                                        |

#### **Attachments**

- 1. LEASE AREA
- 2. DRAFT LEASE

Cr D Male returned to the Chambers at 6:10 pm. The Chair read aloud the resolution passed for Item 9.2.1.

Attachment 1 - LEASE AREA Page 27

FORM L1C
FORM APPROVAL No: B2806