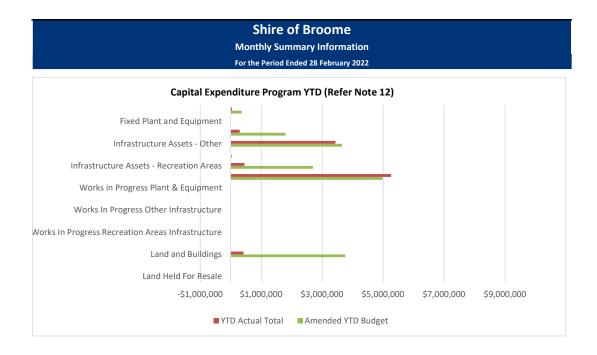

\$<br>2,395,514 |
|-------|-----------------|
| Other | \$<br>151,467   |
|       | \$<br>2 546 981 |





#### Comments

- 1. Liquidity refers to the Shire of Broome's ability to meet it's financial obligations within the current year. Liquidity increased at the start of the financial year by \$24.417M due mainly to the issuance of rates. Liquidity is a combination of unrestricted cash, Current Debtors (including Rates), and Current Creditors. The Shire of Broome's current position (representing liquidity) can be found in Note 3.
- 2. Rates were raised in July with payment due 35 days after issuing. Total Rates raised for the year was \$23.89M with total outstanding rates YTD at \$2.4M.

This information is to be read in conjunction with the accompanying Financial Statements and notes.



#### Year To Date Reserve Balance to End of Year Estimate (Refer Note 7)



#### Comments

\*Amended Budget Closing balance is the forecast of the closing balance after all budgeted transfers to and from reserve have been performed. At this time there have been no transactions to or from reserve other than to recognise interest earned on reserve investments. All interest earned on Reserve investments is recorded on reserve at the end of each month.

This information is to be read in conjunction with the accompanying Financial Statements and notes.

# Shire of Broome Monthly Summary Information

For the Period Ended 28 February 2022

#### Revenues





#### Expenditure



#### Comments

Explanation on material variances are presented in note 2.

This information is to be read in conjuncti