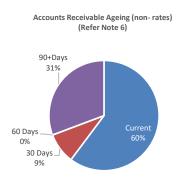

sive graphs are provided on page 3, 4 and 5. No matters of significance are noted.

#### Statement of Financial Activity by reporting program

Is presented on page 6 and shows a surplus as at 28 February 2022 of \$14,350,465.

Note: The Statements and accompanying notes are prepared based on all transactions recorded at the time of preparation and may vary.

#### Preparation

Prepared by: S Santoro
Reviewed by: E French
Date prepared: 11/03/2022





## Cash and Cash Equivalents as at period end

| Unrestricted | \$       | 15,571,299 |
|--------------|----------|------------|
| Restricted   | \$       | 30,858,748 |
|              | <u> </u> | 46.430.047 |

#### Receivables

| Rates | \$<br>2,395,514 |
|-------|-----------------|
| Other | \$<br>151,467   |
|       | \$<br>2 546 981 |





#### Comments

- 1. Liquidity refers to the Shire of Broome's ability to meet it's financial obligations within the current year. Liquidity increased at the start of the financial year by \$24.417M due mainly to the issuance of rates. Liquidity is a combination of unrestricted cash, Current Debtors (including Rates), and Current Creditors. The Shire of Broome's current position (representing liquidity) can be found in Note 3.
- 2. Rates were raised in July with payment due 35 days after issuing. Total Rates raised for the year was \$23.89M with total outstanding rates YTD at \$2.4M.

This information is to be read in conjunction with the accompanying Financial Statements and notes.



#### Year To Date Reserve Balance to End of Year Estimate (Refer Note 7)



#### Comments

\*Amended Bud