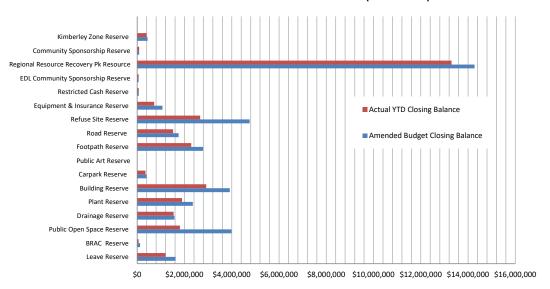

| \$<br>2 546 981 |





#### Comments

- 1. Liquidity refers to the Shire of Broome's ability to meet it's financial obligations within the current year. Liquidity increased at the start of the financial year by \$24.417M due mainly to the issuance of rates. Liquidity is a combination of unrestricted cash, Current Debtors (including Rates), and Current Creditors. The Shire of Broome's current position (representing liquidity) can be found in Note 3.
- 2. Rates were raised in July with payment due 35 days after issuing. Total Rates raised for the year was \$23.89M with total outstanding rates YTD at \$2.4M.

This information is to be read in conjunction with the accompanying Financial Statements and notes.



#### Year To Date Reserve Balance to End of Year Estimate (Refer Note 7)



#### Comments

\*Amended Budget Closing balance is the forecast of the closing balance after all budgeted transfers to and from reserve have been performed. At this time there have been no transactions to or from reserve other than to recognise interest earned on reserve investments. All interest earned on Reserve investments is recorded on reserve at the end of each month.

This information is to be read in conjunction with the accompanying Financial Statements and notes.

# Shire of Broome Monthly Summary Information

For the Period Ended 28 February 2022

#### Revenues





#### Expenditure



#### Comments

Explanation on material variances are presented in note 2.

This information is to be read in conjunction with the accompanying Financial Statements and notes.

#### SHIRE OF BROO