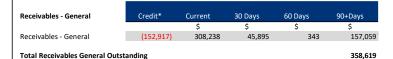

38,533) | 733,046                              |

#### Note 6: RECEIVABLES

| Receivables - Rates Receivable | YTD 28 Feb 2022 | 30 Jun 2021  |
|--------------------------------|-----------------|--------------|
|                                | \$              | \$           |
| Opening Arrears Previous Years | 839,534         | 876,141      |
| Levied this year               | 23,888,802      | 23,282,829   |
| Less Collections to date       | (22,332,822)    | (23,319,436) |
| Equals Current Outstanding     | 2,395,514       | 839,534      |
|                                |                 |              |
| Net Rates Collectable          | 2,395,514       | 839,534      |
| % Collected                    | 90.31%          | 96.52%       |



#### Comments/Notes - Receivables Rates



Amounts shown above include GST (where applicable)

#### **Receivables - General**



\* Note - A credit refers to a debtor paying more than required in the current billing period. It sits as a credit against the account until the following period when it is applied

<sup>\*</sup> NOTE - Rates were raised on 15 July 2021 and are due on 19 August 2021.

<sup>\*\*</sup>NOTE - The calculation of percentage of Rates collected only reports on current Rates, Arrears and Back Rates. For a full breakdown on Rates received, please see the Rates Receipt Statement in the info bulletin.

#### Note 7: Cash Backed Reserve

| 2021-22<br>Name                        | Opening Balance | Amended<br>Budget<br>Interest<br>Earned | Actual<br>Interest<br>Earned | Amended<br>Budget<br>Transfers In<br>(+) | Actu