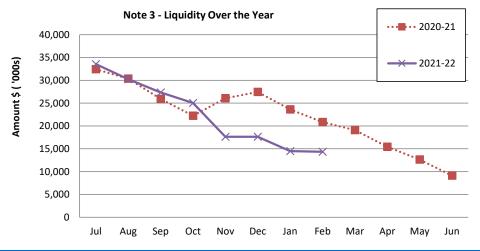

|                 |  |  |  |  |
| Payables                        |      | (4,629,922)                         | (12,414,578) | (5,553,527)     |  |  |  |  |
| Provisions                      |      | (988,632)                           | (1,564,678)  | (1,323,052)     |  |  |  |  |
|                                 |      | (5,618,554)                         | (13,979,256) | (6,876,579)     |  |  |  |  |
| Less: Cash Reserves             | 7    | (30,858,765)                        | (30,846,264) | (31,977,407)    |  |  |  |  |
| Rounding and Timing Adjustment  |      | 1,680,144                           |              |                 |  |  |  |  |
| Net Current Funding Position    |      | 14,350,465                          | (3,929,031)  | 2,257,157       |  |  |  |  |



Comments - Net Current Funding Position

The budget was adopted at the OMC 25 June 2020. It was presented to Council with a predicted carried forward surplus of \$2,226,546.

The Rounding and Timing Adjustment is calculated by subtracting the sum of current assets less current liabilities and cash reserves from the YTD funding surplus (see page 7).

#### **Note 4: CASH AND INVESTMENTS**

|     |                        | Interest<br>Rate | Unrestricted<br>\$ | Restricted<br>\$ | Trust<br>\$ | Total<br>Amount \$ | Institution | Maturity<br>Date |
|-----|------------------------|------------------|--------------------|------------------|-------------|--------------------|-------------|------------------|
| (a) | Cash Deposits          | Hate             | Ÿ                  | Ÿ