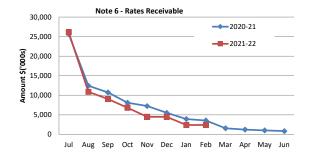

| 12,071,579                    | (11,338,533) | 733,046                              |

#### Note 6: RECEIVABLES

| Receivables - Rates Receivable | YTD 28 Feb 2022 | 30 Jun 2021  |
|--------------------------------|-----------------|--------------|
|                                | \$              | \$           |
| Opening Arrears Previous Years | 839,534         | 876,141      |
| Levied this year               | 23,888,802      | 23,282,829   |
| Less Collections to date       | (22,332,822)    | (23,319,436) |
| Equals Current Outstanding     | 2,395,514       | 839,534      |
|                                |                 |              |
| Net Rates Collectable          | 2,395,514       | 839,534      |
| % Collected                    | 90.31%          | 96.52%       |



#### Comments/Notes - Receivables Rates



Amounts shown above include GST (where applicable)

#### **Receivables - General**



\* Note - A credit refers to a debtor paying more than required in the current billing period. It sits as a credit against the account until the following period when it is applied

<sup>\*</sup> NOTE - Rates were raised on 15 July 2021 and are due on 19 August 2021.

<sup>\*\*</sup>NOTE - The calculation of percentage of Rates collected only reports on current Rates, Arrears and Back Rates. For a full breakdown on Rates received, please see the Rates Receipt Statement in the info bulletin.

#### Note 7: Cash Backed Reserve

| 2021-22<br>Name                        | Opening Balance | Amended<br>Budget<br>Interest<br>Earned | Actual<br>Interest<br>Earned | Amen