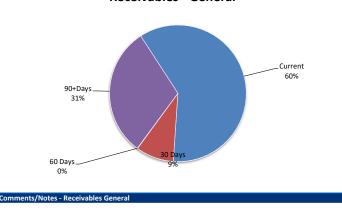

les - Rates Receivable | YTD 28 Feb 2022 | 30 Jun 2021  |
|--------------------------------|-----------------|--------------|
|                                | \$              | \$           |
| Opening Arrears Previous Years | 839,534         | 876,141      |
| Levied this year               | 23,888,802      | 23,282,829   |
| Less Collections to date       | (22,332,822)    | (23,319,436) |
| Equals Current Outstanding     | 2,395,514       | 839,534      |
|                                |                 |              |
| Net Rates Collectable          | 2,395,514       | 839,534      |
| % Collected                    | 90.31%          | 96.52%       |



#### Comments/Notes - Receivables Rates



Amounts shown above include GST (where applicable)

#### **Receivables - General**



\* Note - A credit refers to a debtor paying more than required in the current billing period. It sits as a credit against the account until the following period when it is applied

<sup>\*</sup> NOTE - Rates were raised on 15 July 2021 and are due on 19 August 2021.

<sup>\*\*</sup>NOTE - The calculation of percentage of Rates collected only reports on current Rates, Arrears and Back Rates. For a full breakdown on Rates received, please see the Rates Receipt Statement in the info bulletin.

#### Note 7: Cash Backed Reserve

| 2021-22<br>Name                        | Opening Balance | Amended<br>Budget<br>Interest<br>Earned | Actual<br>Interest<br>Earned | Amended<br>Budget<br>Transfers In<br>(+) | Actual Transfers<br>In<br>(+) | Amended<br>Budget<br>Transfers Out<br>(-) | Actual<br>Tran