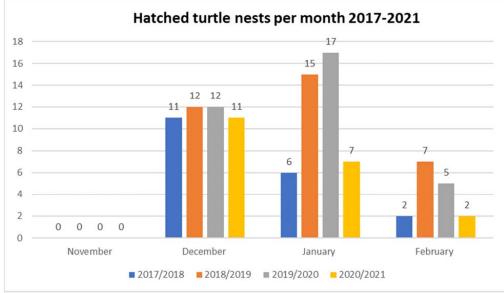

#### *Turtle activity statistics- Cable Beach- 6km transect*

- 1. Number of turtle nests recorded overall: 56 (signs installed on all nests)
- Flatback turtle (natator depressus) nests: 54
- Green turtle (Chelonia mydas) nests: 1
- Unidentified: 1
- 2. Number of false crawls recorded overall: 17 Flatback turtle (natator-depressus)
- 3. Number of hatched nests recorded overall: 25 Flatback turtle (natator-depressus)

#### Nest Disturbances/predation

- Predation: 5 nests directly predated (dog, cat, crab, goanna)
- 1. Vehicles driving over nests (only those that were posted on Facebook by the public on the Broome Natural Environment page)
- Vehicle driven into dunes within 3m of nest (26/11/21)
- Vehicle driven into dunes within 3m of nest (1/1/22)
- Vehicle driven into dunes within 3m of nest (29/1/22)
- 2. Hatchlings transported closer to the water due to getting stuck in tyre ruts: 12 (by monitors)

**Deceased hatchlings recorded:** 15 (by monitors – 3 occasions)