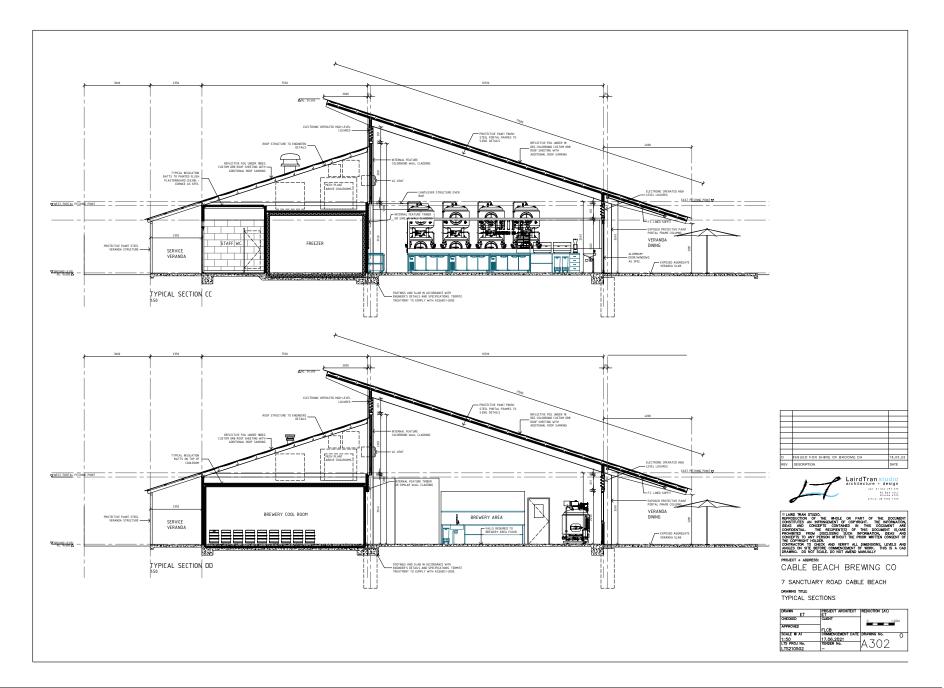

Plan shall be provided in accordance with the Shire's guidelines and specification for design and construction of stormwater drainage systems and shall comply with the requirements of Local Planning Policy 5.7- Development Standards for Development Applications. The Stormwater Drainage Plan shall be designed and documented by a practicing Civil Engineer to the satisfaction of the Shire. Drainage and any filling of the site must be carried out in accordance with the approved Stormwater Drainage Plan prior to the occupation of the development and then maintained at the owners costs to the satisfaction of the Shire.

## Attachments

- 1. Development Plans
- 2. Site Masterplan
- 3. Traffic Impact Statement
- 4. Noise Management Plan
- 5. Schedule of Submissions
- 6. Acoustic Report

















|                            |     |             |       |                         | DRAWING:       |               |
|----------------------------|-----|-------------|-------|-------------------------|----------------|---------------|
| roome                      |     |             |       | DEVELOPMENT PLAN        | SITE P         | LAN           |
| <b>D</b> uilders           |     |             |       | FOR: 7A SANCTUARY DRIVE |                |               |
| Ph 9192 3498               |     |             |       | CABLE BEACH             | DATE:14/04/22  | SCALE: 1:500  |
|                            |     |             | D.175 |                         | DRAWN: RM      | SHEET:1 OF 3  |
| builder@broomebuilders.com | REV | DESCRIPTION | DATE  |                         | D