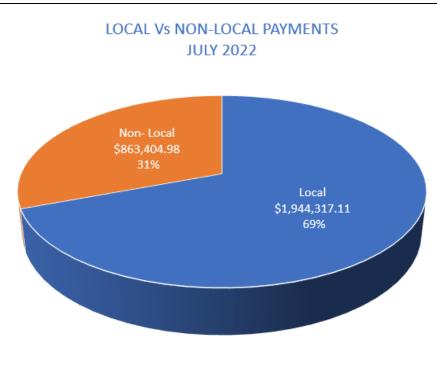

and
      - (iii) sufficient information to identify the transaction; and

- (b) the date of the meeting of the Council to which the list is to be presented.
- (3) A list prepared under sub regulation (1) or (2) is to be
  - (a) presented to the Council at the next ordinary meeting of the Council after the list is prepared; and
  - (b) recorded in the minutes of that meeting.

## POLICY IMPLICATIONS

Nil.

## FINANCIAL IMPLICATIONS

List of payments made in accordance with budget and delegated authority. Payments can also be analysed as follows:



The below graph above shows the percentage of local spend in comparison to non-local and recoupable spend for July 2022 after \$1,535,259.15 in personnel payments and \$260,341,61 in utilities and other non-local sole suppliers were excluded:



### Local Non-Local

## YEAR TO DATE CREDITOR PAYMENTS

The below table summarises the total payments made to creditors year to date:

| Month  | Cheques     | EFT Payments   | Direct Debit  | Credit Card  | Trust | Payroll        | Total          |
|--------|-------------|----------------|---------------|--------------|-------|----------------|----------------|
| Jul-22 | \$ 5,314.00 | \$3,047,351.62 | \$ 171,200.46 | \$ 15,398.08 | \$-   | \$1,364,058.69 | \$4,603,322.85 |
| Aug-22 |             |                |               |              |       |                | \$-            |
| Sep-22 |             |                |               |              |       |                | \$-            |
| Oct-22 |             |                |               |              |       |