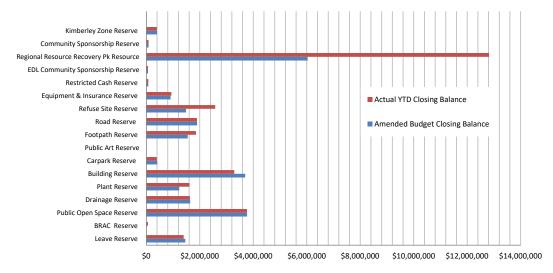

prepared:17/08/2022



#### Comments

1. Liquidity refers to the Shire of Broome's ability to meet it's financial obligations within the current year. Liquidity increased at the start of the financial year by \$25.219M due mainly to the issuance of rates. Liquidity is a combination of unrestricted cash, Current Debtors (including Rates), and Current Creditors. The Shire of Broome's current position (representing liquidity) can be found in Note 3.

2. Rates were raised in July with payment due 35 days after issuing. Total Rates raised for the year was \$24.94M with total outstanding rates YTD at \$23.04M.

This information is to be read in conjunction with the accompanying Financial Statements and notes.

<sup>3</sup> 



Year To Date Reserve Balance to End of Year Estimate (Refer Note 7)



#### Comments

\*Amended Budget Closing balance is the forecast of the closing balance after all budgeted transfers to and from reserve have been performed. At this time there have been no transactions to or from reserve other than to recognise interest earned on reserve investments. All interest earned on Reserve investments is recorded on reserve at the end of each month.

This information is to be read in conjunction with the accompanying Financial Statements and notes.





#### Comments

Explanation on material variances are presented in note 2.

This information is to be read in conjunction with the accompanying Financial Statements and notes.



#### SHIRE OF BROOME STATEMENT OF FINANCIAL ACTIVITY (Statutory Reporting Program) For the Period Ended 31 July 2022

|