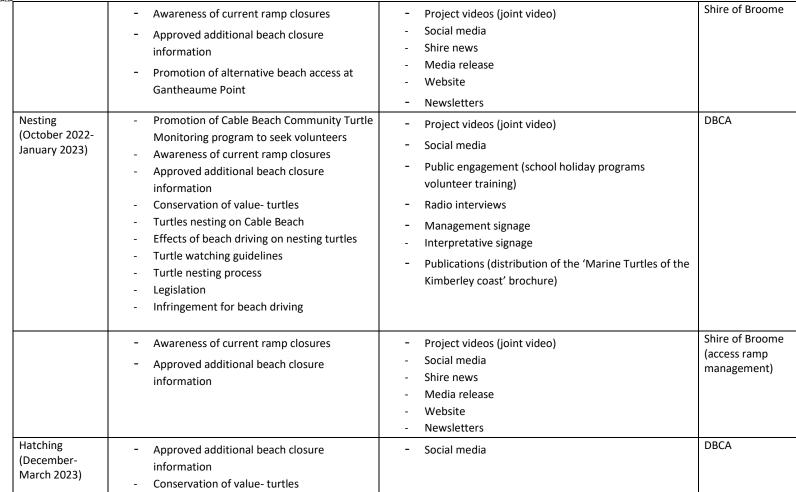

#### Communication Strategy (Attachment 3) – Excerpt of Actions 2022 / 23.

| Period /   | Issues / key message               | Communication methods / actions                                | Lead Agency |
|------------|------------------------------------|----------------------------------------------------------------|-------------|
| Timing     |                                    |                                                                |             |
| Pre-season | Promotion of Cable Beach Community | - Social media                                                 | DBCA        |
| (September | Turtle Monitoring program to seek  | <ul> <li>Public engagement (school holiday programs</li> </ul> |             |
| 2022)      | volunteers                         | volunteer training)                                            |             |

|                | - Awareness of current ramp                    | - Project videos (joint video)                                 | Shire of Broome              |
|----------------|------------------------------------------------|----------------------------------------------------------------|------------------------------|
|                | closures                                       | - Social media                                                 |                              |
|                | - Approved additional beach                    | - Shire news                                                   |                              |
|                | closure information                            | - Media release                                                |                              |
|                | - Promotion of alternative beach               | - Website                                                      |                              |
|                | access at Gantheaume Point                     | - Newsletters                                                  |                              |
| Nesting        | - Promotion of Cable Beach                     | <ul> <li>Project videos (joint video)</li> </ul>               | DBCA                         |
| (October 2022- | Community Turtle Monitoring                    | - Social media                                                 |                              |
| January 2023)  | program to seek volunteers                     | <ul> <li>Public engagement (school holiday programs</li> </ul> |                              |
|                | - Awareness of current ramp                    | volunteer training)                                            |                              |
|                | closures                                       | - Radio interviews                                             |                              |
|                | <ul> <li>Approved additional beach</li> </ul>  | - Management signage                                           |                              |
|                | closure information                            | - Interpretative signage                                       |                              |
|                | - Conservation of value- turtles               | - Publications (distribution of the 'Marine                    |                              |
|                | - Turtles nesting on Cable Beach               | Turtles of the Kimberley coast' brochure)                      |                              |
|                | - Effects of beach driving on nesting          |                                                                |                              |
|                | turtles                                        |                                                                |                              |
|                | <ul> <li>Turtle watching guidelines</li> </ul> |                                                                |                              |
|                | <ul> <li>Turtle nesting process</li> </ul>     |                                                                |                              |
|                | - Legislation                                  |                                                                |                              |
|                | - Infringement for beach driving               |                                                                |                              |
|                | - Awareness of current ramp                    | - Project videos (joint video)                                 | Shire of Broome (access ramp |
|                | closures                                       | - Social media                                                 | management)                  |
|                | - Approved additional beach                    | - Shire news                                                   |                              |
|                | closure information                            | - Media release                                                |                              |
|                |                                                | - Website                                                      |                              |
|                |                                                | - Newsletters                                                  |                              |

| Hatching    | - Approved additional beach                     | - Social media DBCA                          |  |
|-------------|-------------------------------------------------|----------------------------------------------|--|
| (December-  | closure information                             | - Public engagement (school holiday programs |  |
| March 2023) | - Conservation of value- turtles                | volunteer training)                          |  |
|             | <ul> <li>Effects of beach driving on</li> </ul> | - Radio interviews                           |  |
|             | hatching turtles                                | - Interpretative/management signage          |  |
|             | <ul> <li>Turtle watching guidelines</li> </ul>  | - Publications (distribution of the 'Marine  |  |
|             | <ul> <li>Turtle hatching process</li> </ul>     | Turtles of the Kimberley coast' brochure)    |  |
|             | - Legislation                                   | - Project videos (joint video)               |  |