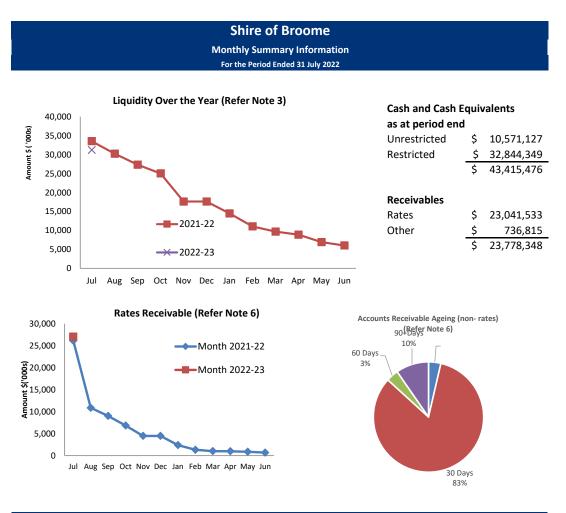

| Supplementary Notes to the Monthly Report | 28 |  |  |  |  |  |  |

### Shire of Broome Compilation Report For the Period Ended 31 July 2022

## **Report Purpose**

This report is prepared to meet the requirements of *Local Government (Financial Management)* Regulations 1996, Regulation 34.

## Overview

Summary reports and graphical progressive graphs are provided on page 3, 4 and 5. No matters of significance are noted.

## Statement of Financial Activity by reporting program

Is presented on page 6 and shows a surplus as at 31 July 2022 of \$31,234,110.

Note: The Statements and accompanying notes are prepared based on all transactions recorded at the time of preparation and may vary.

## Preparation

Prepared by:D CerbinoReviewed by:E FrenchDate prepared:17/08/2022



#### Comments

1. Liquidity refers to the Shire of Broome's ability to meet it's financial obligations within the current year. Liquidity increased at the start of the financial year by \$25.219M due mainly to the issuance of rates. Liquidity is a combination of unrestricted cash, Current Debtors (including Rates), and Current Creditors. The Shire of Broome's current position (representing liquidity) can be found in Note 3.

2. Rates were raised in July with payment due 35 days after issuing. Total Rates raised for the year was \$24.94M with total outstanding rates YTD at \$23.04M.

This information is to be read in conjunction with the accompanying Financial Statements and notes.

<sup>3</sup> 



Year To Date Reserve Balance to End of Year Estimate (Refer Note 7)



#### Comments

\*Am