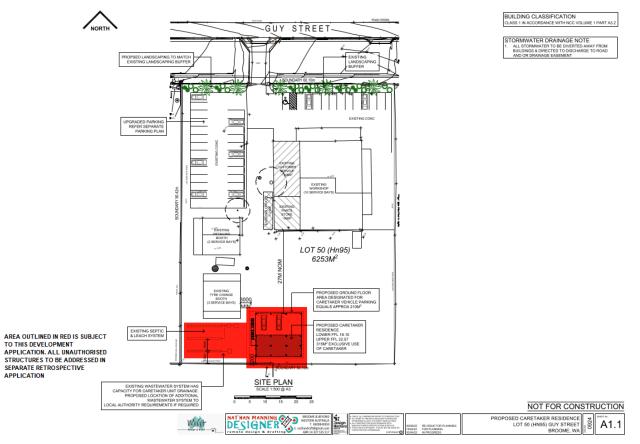

#### 9.2.1 PROPOSED CLOSURE CABLE BEACH VEHICLE RAMP

| LOCATION/ADDRESS:<br>APPLICANT: | Nil<br>Nil                                           |
|---------------------------------|------------------------------------------------------|
| FILE:                           | RES 36477; RES 50994, RES 53070; NAT55.1;<br>NAT55.3 |
| AUTHOR:                         | Director Development Services                        |
| CONTRIBUTOR/S:                  | Nil                                                  |
| RESPONSIBLE OFFICER:            | Director Development Services                        |
| DISCLOSURE OF INTEREST:         | Nil                                                  |