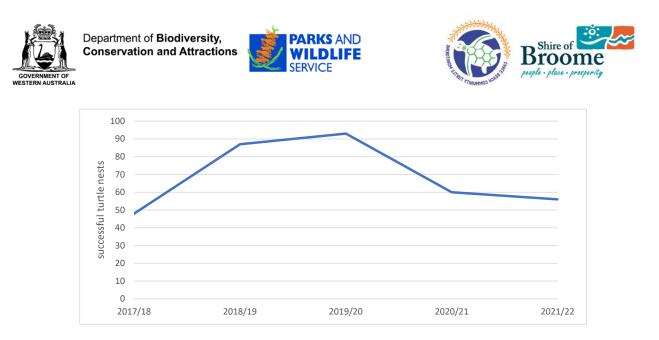

70                     | 120                     |
|           |                 |                           | 5 predated nests, 55  |                  |                        |                         |
| 2021/2022 | 17              | 2                         | disturbances          | 25               | 78                     | 120                     |



**Figure 1.** 2021 -2022 Season count of turtle false crawls, nests, and hatched nests within the 6km transect during 120 days of monitoring on Cable Beach from 1/11/21 -28/2/22. 31 nests did not hatch 45% hatched. Last year 28.3% hatched.



**Figure 2.** 2021-2022 Season count of turtle false crawls, nests, and hatched nests between sectors within the 6km transect during 120 days of monitoring on Cable Beach from 1/11/21-28/2/22.



**Figure 3.** Successful turtle nests between seasons from 2017/2018-2020/2021/2022 within the 6km transect during 120 days of monitoring on Cable Beach.



**Figure 4.** Yearly season counts of turtle false crawls, nests and hatched nests within the 6km transect during 120 days of monitoring on Cable Beach.

#### Data collection method

The ODK Collect app was used to gather turtle activity, predation of turtle nests and animal stranding data and subsequently uploaded to the Western Australian Sea Turtle Database (WAStD). Feedback from volunteers undertaking data entry in the field found that it was difficult to remember the processes to follow when inputting data. They advised that when an error was made it could not be corrected, creating data accuracy issues. They suggested that the