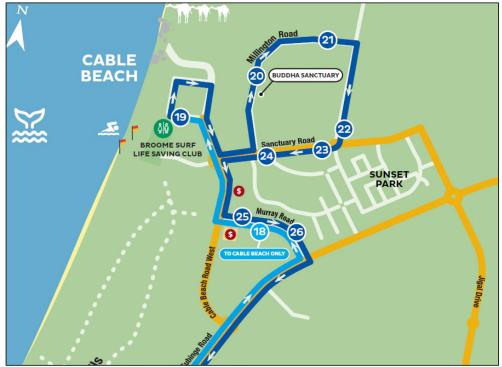

**Study area:** This monitoring program was completed between November 2021 and March 2022. The study area was along a 6km stretch of Cable Beach, Broome. This 6km stretch is divided into three 2km monitoring sectors. Vehicles and camels are permitted to use approximately 3km of this 6km stretch of beach. This increases the risk of human disturbance on turtles, turtle nests and turtle hatchlings.