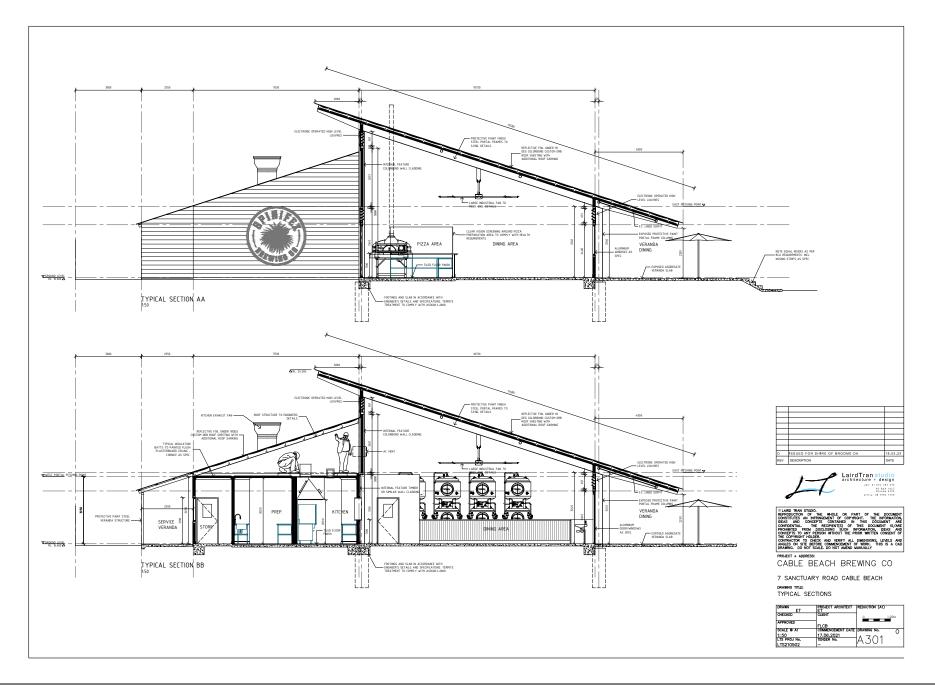

#### 9.2.1 PROPOSED CLOSURE CABLE BEACH VEHICLE RAMP

| LOCATION/ADDRESS:<br>APPLICANT: | Nil<br>Nil                                           |
|---------------------------------|------------------------------------------------------|
| FILE:                           | RES 36477; RES 50994, RES 53070; NAT55.1;<br>NAT55.3 |
| AUTHOR:                         | Director Development Services                        |
| CONTRIBUTOR/S:                  | Nil                                                  |
| RESPONSIBLE OFFICER:            | Director Development Services                        |
| DISCLOSURE OF INTEREST:         | Nil                                                  |