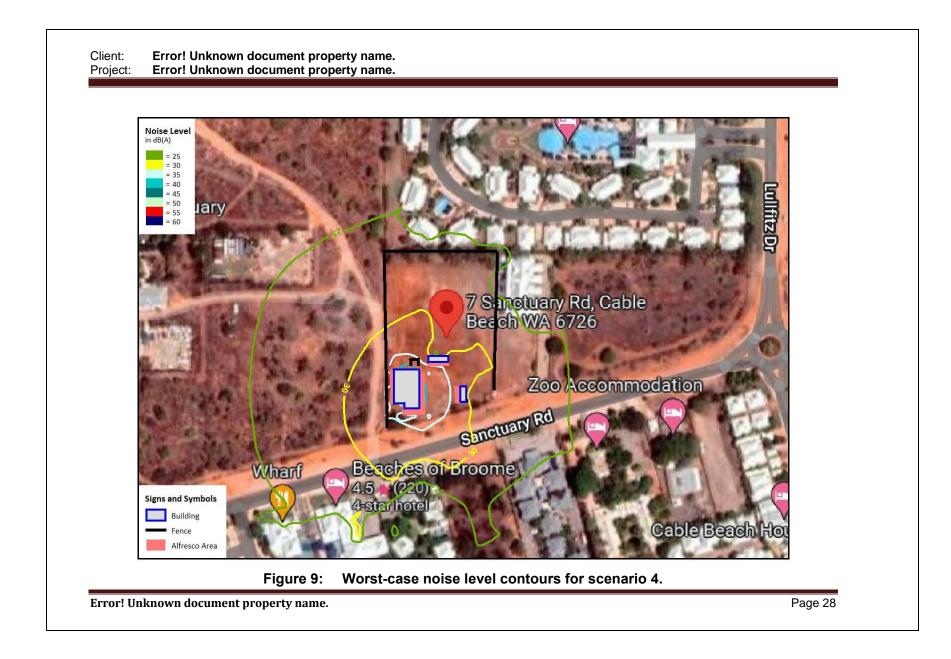

t.
- Attended or unattended noise monitoring at the complainant location.
- Undertaking noise modelling of the activities which related to the complaint.
- Development and implementation of noise control measures to reduce the noise emissions and to ensure the operation of Spinifex Ale House complying with the Regulations.

Complaints will be managed on an individual basis. Corrective actions which do not adversely impact the operations will be implemented as a priority.

Error! Unknown document property name.



Client: Error! Unknown document property name. Project: Error! Unknown document property name.









Error! Unknown document property name. Error! Unknown document property name. Client: Project: APPENDIX B NOISE CONTOURS Error! Unknown document property name. Page 23

















Error! Unknown document property name. Error! Unknown document property name. Client: Project: APPENDIX C COMPLAINT NOISE LOG Error! Unknown document property name. Page 32

# Client:Error! Unknown document property name.Project:Error! Unknown document property name.

#### Noise Complaint Log – the Spinifex Ale House

| Date             | Time | Method<br>of<br>complaint | Weather<br>conditions<br>and wind<br>direction | Contact Details<br>of complainant<br>(Name and<br>Phone) | Location of<br>complainant | Nature of complaint | Response                           | Follow Up<br>Action         | Complaint<br>Taken By |
|------------------|------|---------------------------|------------------------------------------------|----------------------------------------------------------|---