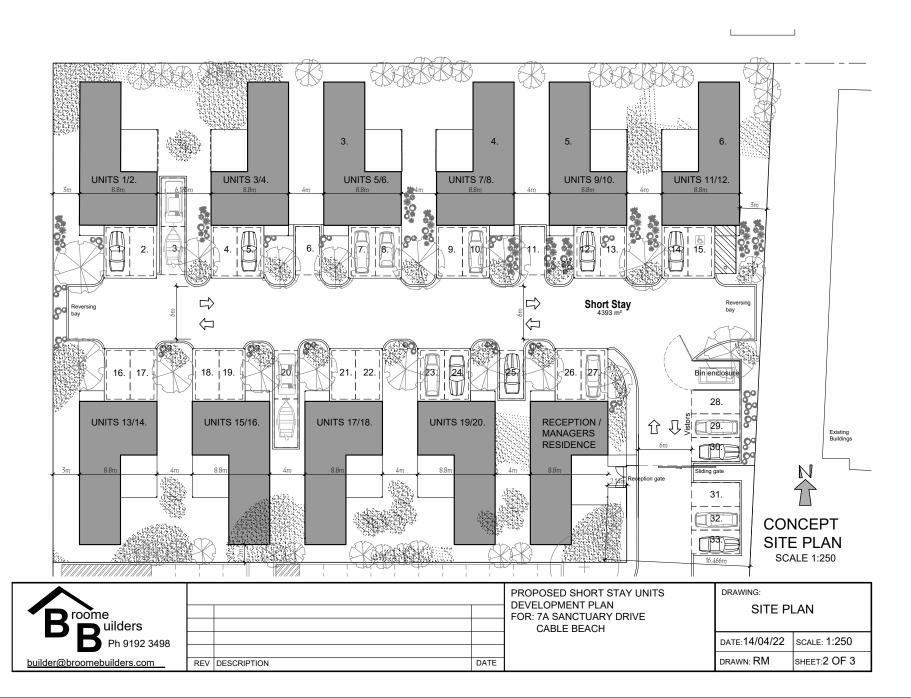

|     |             |       |                         | DRAWING:       |               |
|----------------------------|-----|-------------|-------|-------------------------|----------------|---------------|
| roome                      |     |             |       | DEVELOPMENT PLAN        | SITE P         | LAN           |
| <b>D</b> uilders           |     |             |       | FOR: 7A SANCTUARY DRIVE |                |               |
| Ph 9192 3498               |     |             |       | CABLE BEACH             | DATE:14/04/22  | SCALE: 1:500  |
|                            |     |             | D.175 |                         | DRAWN: RM      | SHEET:1 OF 3  |
| builder@broomebuilders.com | REV | DESCRIPTION | DATE  |                         | DRAWIN, I VIVI | SHEET: T OF 3 |





RECEPTION GROUND FLOOR PLAN SCALE 1:100

|                                              |     |             |      | PROPOSED SHORT STAY UNITS<br>DEVELOPMENT PLAN |                | LOOR PLAN     |
|----------------------------------------------|-----|-------------|------|-----------------------------------------------|----------------|---------------|
| BBuilders                                    |     |             |      | FOR: 7A SANCTUARY DRIVE<br>CABLE BEACH        | DATE: 14/04/22 |               |
| D Ph 9192 3498<br>builder@broomebuilders.com | REV | DESCRIPTION | DATE |                                               | DRAWN: RM      | SHEET: 3 OF 3 |



August 2022

Final Rev 1

Spinifex Ale House – Sanctuary Road, Cable Beach, Broome

Prepared For FLCB Developments

Transpor