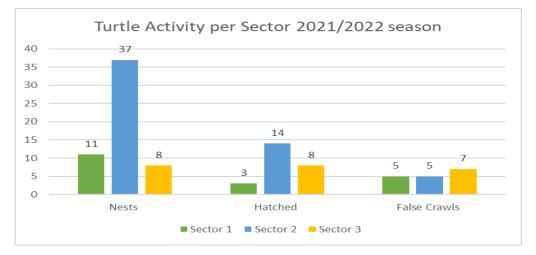

**Study area:** This monitoring program was completed between November 2021 and March 2022. The study area was along a 6km stretch of Cable Beach, Broome. This 6km stretch is divided into three 2km monitoring sectors. Vehicles and camels are permitted to use approximately 3km of this 6km stretch of beach. This increases the risk of human disturbance on turtles, turtle nests and turtle hatchlings.