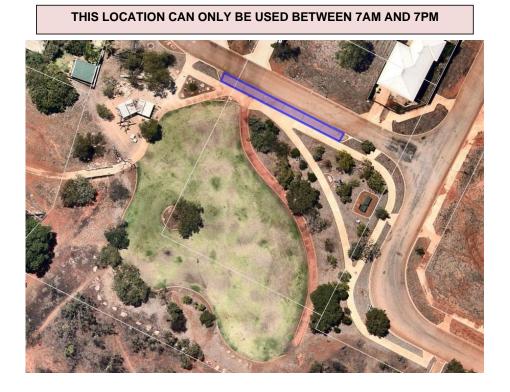

#### 9.2.1 PROPOSED CLOSURE CABLE BEACH VEHICLE RAMP

| LOCATION/ADDRESS:<br>APPLICANT: | Nil<br>Nil                                           |
|---------------------------------|------------------------------------------------------|
| FILE:                           | RES 36477; RES 50994, RES 53070; NAT55.1;<br>NAT55.3 |
| AUTHOR:                         | Director Development Services                        |
| CONTRIBUTOR/S:                  | Nil                                                  |
| RESPONSIBLE OFFICER:            | Director Development Services                        |
| DISCLOSURE OF INTEREST:         | Nil                                                  |