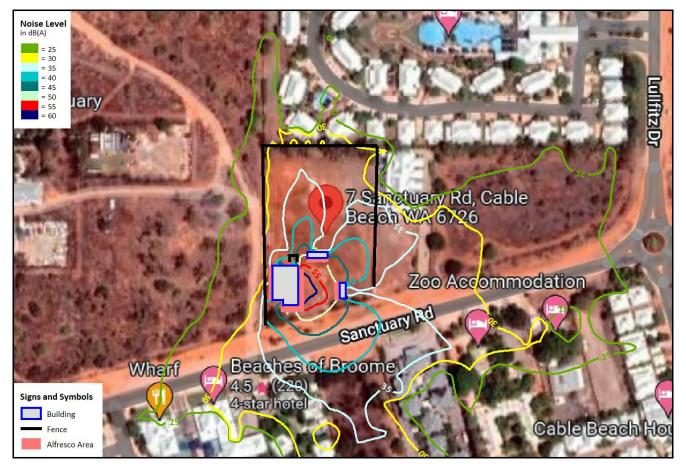

IX A AERIAL VIEW

AES-890238-R01-0-18052022

| Client:  | FLCB Developments |
|----------|-------------------|
| Project: | Acoustic Report   |





Figure 1: Aerial view of the subject site and surrounding area.

AES-890238-R01-0-18052022







AES-890238-R01-0-18052022



Client:

#### Client: FLCB Developments

Project: Acoustic Report





AES-890238-R01-0-18052022

Page 23

AFA









AES-890238-R01-0-18052022





Figure 6: Local planning scheme map 11 of the Shire of Broome.

AES-890238-R01-0-18052022

APPENDIX B NOISE CONTOURS

Client: FLCB Developments Project: Acoustic Report



AES-890238-R01-0-18052022

### AFA





AES-890238-R01-0-18052022

# AFA



Figure 8: Worst-case noise contours for scenario 2.

AES-890238-R01-0-18052022

# AFA





AES-890238-R01-0-18052022

# AFA



Figure 10: Worst-case noise contours for scenario 3A.

AES-890238-R01-0-18052022

# AFA





AES-890238-R01-0-18052022

# AFA





AES-890238-R01-0-18052022

# AFA



Figure 13: Worst-case noise contours for scenario 6.

AES-890238-R01-0-18052022

# AFA



Figure 14: Worst-case noise contours for scenario 7.

AES-890238-R01-0-18052022

# 9.2.3 MAJOR LAND TRANSACTION - BUSINESS PLAN (SANCTUARY ROAD CARAVAN PARK, KEY WORKER AND OVER 55 VILLAGE)

| LOCATION/ADDRESS:       | Lot 3130 Sanctuary Road, Cable Beach |  |
|-------------------------|--------------------------------------|--|
| APPLICANT:              | Nil                                  |  |
| FILE:                   | RES 51028                            |  |
| AUTHOR:                 | Special Projects Coordinator         |  |