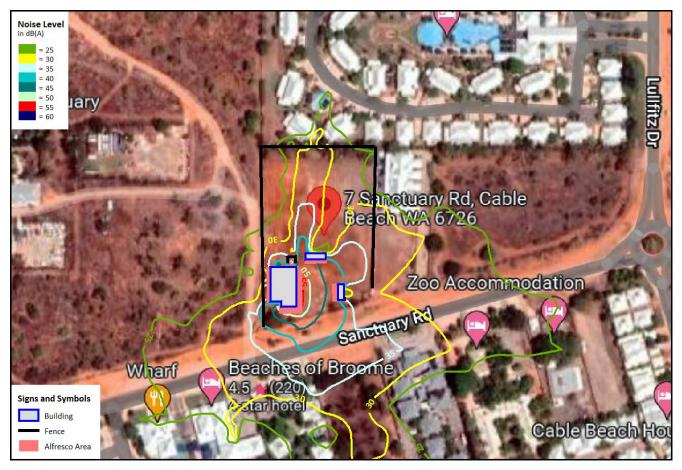

he boundary fence without a buffer between the car-parking bays and the boundary fence.

AES-890238-R01-0-18052022



## APPENDIX A AERIAL VIEW

AES-890238-R01-0-18052022

| Client:  | FLCB Developments |
|----------|-------------------|
| Project: | Acoustic Report   |





Figure 1: Aerial view of the subject site and surrounding area.

AES-890238-R01-0-18052022







AES-890238-R01-0-18052022



Client:

#### Client: FLCB Developments

Project: Acoustic Report





AES-890238-R01-0-18052022

Page 23

AFA









AES-890238-R01-0-18052022





Figure 6: Local planning scheme map 11 of the Shire of Broome.

AES-890238-R01-0-18052022

APPENDIX B NOISE CONTOURS

Client: FLCB Developments Project: Acoustic Report



AES-890238-R01-0-18052022

### AFA





AES-890238-R01-0-18052022

# AFA



Figure 8: Worst-case noise contours for scenario 2.

AES-890238-R01-0-18052022

# AFA





AES-890238-R01-0-18052022

# AFA



Figure 10: Worst-case noise contours for scenario 3A.

AES-890238-R01-0-18052022

# AFA





AES-890238-R01-0-18052022

# AFA





AES-890238-R01-0-18052022

# AFA



Figure 13: Worst-case noise contours for scenario 6.

AES-890238-R01-0-18052022

# AFA



Figure 14: Worst-case noise contours for scenario 7.

AES-890238-R01-0-18052022

# 9.2.3 MAJOR LAND TRANSACTION - BUSINESS PLAN (SANCTUARY ROAD CARAVAN PARK, KEY WORKER AND OVER 55 VILLAGE)

| LOCATION/ADDRESS:       | Lot 3130 Sanctuary Road, Cable Beach |  |
|-------------------------|--------------------------------------|--|
| APPLICANT:              | Nil                                  |  |
| FILE: