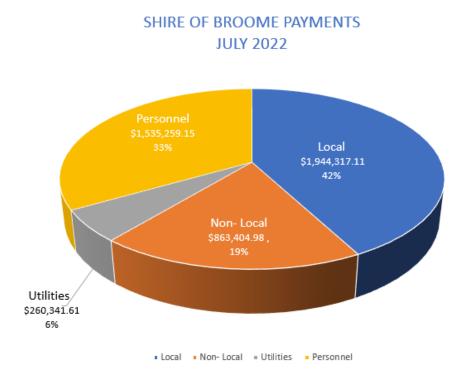

ction.
  - (2) A list of accounts for approval to be paid is to be prepared each month showing
    - (a) for each account which requires council authorisation in that month
      - (i) the payee's name; and
      - (ii) the amount of the payment; and
      - (iii) sufficient information to identify the transaction; and

- (b) the date of the meeting of the Council to which the list is to be presented.
- (3) A list prepared under sub regulation (1) or (2) is to be
  - (a) presented to the Council at the next ordinary meeting of the Council after the list is prepared; and
  - (b) recorded in the minutes of that meeting.

## POLICY IMPLICATIONS

Nil.

## FINANCIAL IMPLICATIONS

List of payments made in accordance with budget and delegated authority. Payments can also be analysed as follows:



The below graph above shows the percentage of local spend in comparison to non-local and recoupable spend for July 2022 after \$1,535,259.15 in personnel payments and \$260,341,61 in utilities and other non-local sole suppliers were excluded:



### Local Non-Local

## YEAR TO DATE CREDITOR PAYMENTS

The below table summarises the total payments made to creditors year to date:

| Month  | Cheques     | EFT Payments   | Direct Debit  | Credit Card  | Trust | Payroll        | Total          |
|--------|-------------|----------------|---------------|--------------|-------|----------------|----------------|
| Jul-22 | \$ 5,314.00 | \$3,047,351.62 | \$ 171,200.46 | \$ 15,398.08 | \$-   | \$1,364,058.69 | \$4,603,322.85 |
| Aug-22 |             |                |               |              |