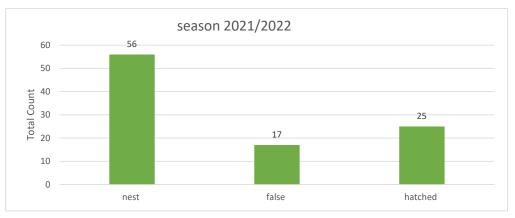

#### *Turtle activity statistics- Cable Beach- 6km transect*

- 1. Number of turtle nests recorded overall: 56 (signs installed on all nests)
- Flatback turtle (natator depressus) nests: 54
- Green turtle (Chelonia mydas) nests: 1
- Unidentified: 1
- 2. Number of false crawls recorded overall: 17 Flatback turtle (natator-depressus)
- 3. Number of hatched nests recorded overall: 25 Flatback turtle (natator-depressus)