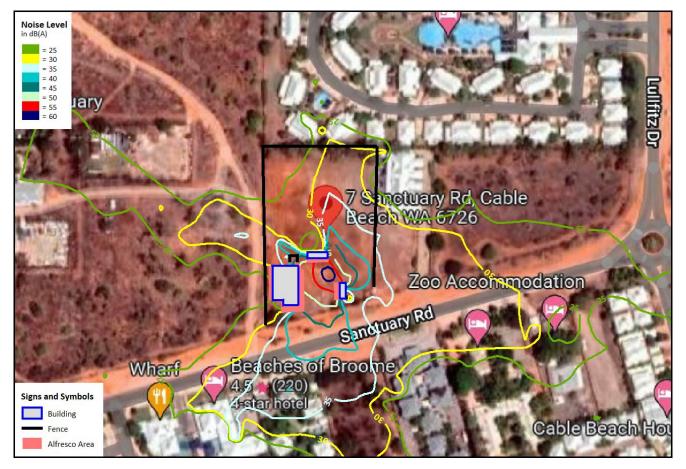

tic Report   |





Figure 1: Aerial view of the subject site and surrounding area.

AES-890238-R01-0-18052022







AES-890238-R01-0-18052022



Client:

#### Client: FLCB Developments

Project: Acoustic Report





AES-890238-R01-0-18052022

Page 23

AFA









AES-890238-R01-0-18052022





Figure 6: Local planning scheme map 11 of the Shire of Broome.

AES-890238-R01-0-18052022

APPENDIX B NOISE CONTOURS

Client: FLCB Developments Project: Acoustic Report



AES-890238-R01-0-18052022

### AFA





AES-890238-R01-0-18052022

# AFA



Figure 8: Worst-case noise contours for scenario 2.

AES-890238-R01-0-18052022

# AFA





AES-890238-R01-0-18052022

# AFA



Figure 10: Worst-case noise contours for scenario 3A.

AES-890238-R01-0-18052022

# AFA





AES-890238-R01-0-18052022

# AFA





AES-890238-R01-0-18052022

# AFA



Figure 13: Worst-case noise contours for scenario 6.

AES-890238-R01-0-18052022

# AFA



Figure 14: Worst-case noise contours for scenario 7.

AES-890238-R01-0-18052022

# 9.2.3 MAJOR LAND TRANSACTION - BUSINESS PLAN (SANCTUARY ROAD CARAVAN PARK, KEY WORKER AND OVER 55 VILLAGE)

| LOCATION/ADDRESS:       | Lot 3130 Sanctuary Road, Cable Beach |  |
|-------------------------|--------------------------------------|--|
| APPLICANT:              | Nil                                  |  |
| FILE:                   | RES 51028                            |  |
| AUTHOR:                 | Special Projects Coordinator         |  |
| CONTRIBUTOR/S:          | Nil                                  |  |
| RESPONSIBLE OFFICER:    | Chief Executive Officer