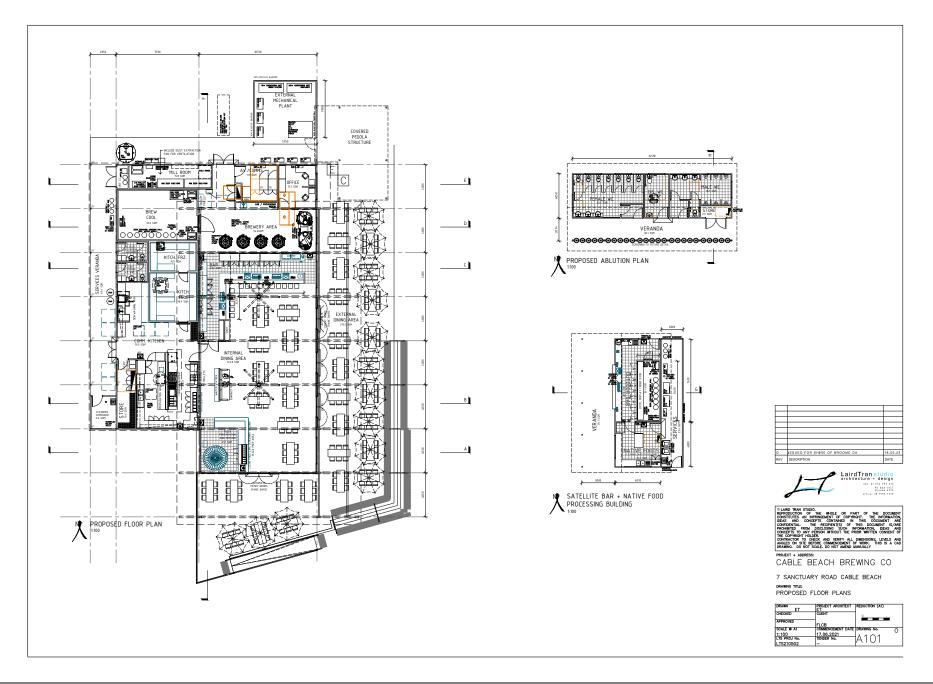

#### 9.2.1 PROPOSED CLOSURE CABLE BEACH VEHICLE RAMP

| LOCATION/ADDRESS:<br>APPLICANT: | Nil<br>Nil                                           |
|---------------------------------|------------------------------------------------------|
| FILE:                           | RES 36477; RES 50994, RES 53070; NAT55.1;<br>NAT55.3 |
| AUTHOR:                         | Director Development Services                        |
| CONTRIBUTOR/S:                  | Nil                                                  |
| RESPONSIBLE OFFICER:            | Director Development Services                        |
| DISCLOSURE OF INTEREST:         | Nil                                                  |