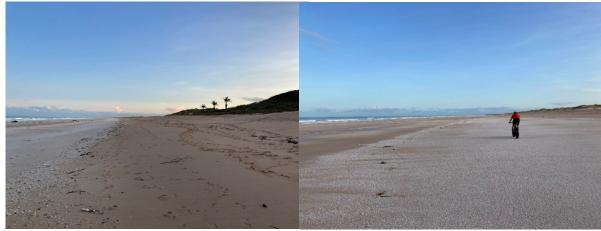

#### Vehicle Data

As of 31 January 2022, due to significant storm erosion, the vehicle access ramp was closed for the remainder of the turtle nesting season. The Cable Beach vehicle ramp remained closed until the first week in April (approximately 10 weeks), during this closure, there was very little negative feedback from the community. Pedestrians continued to access the beach north of the rocks during this period.