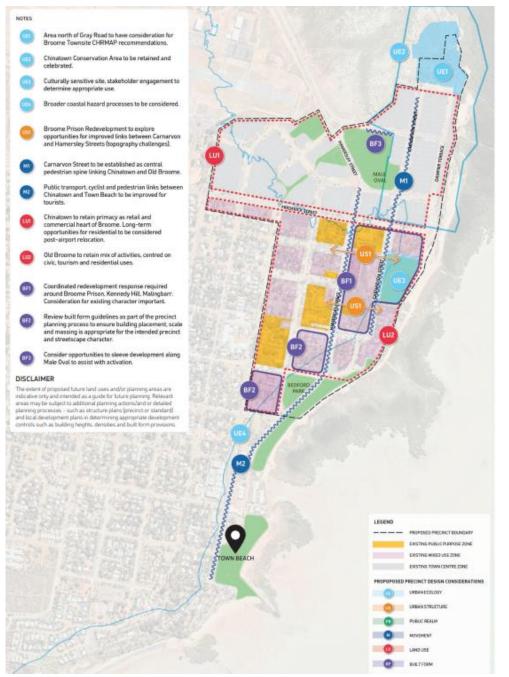

sultant to prepare a Precinct Structure Plan for the two precincts. To guide the preparation of the Precinct Structure Plans a Community Engagement Plan has been prepared to establish a comprehensive engagement and consultation process.

This report recommends Council adopt the Community Engagement Plan.

#### BACKGROUND

#### Previous Considerations

| OMC 29 July 2021 | ltem 9.2.1 |
|------------------|------------|
| OMC 26 May 2022  | ltem 9.2.1 |

The draft Local Planning Strategy identifies the need to review the existing Development Strategies that cover Chinatown, Old Broome and Cable Beach and to prepare Precinct Structure Plans in their place. The proposed boundaries (see Figures 1 and 2 below) are generally consistent with the boundaries of the existing Development Strategies.



Figure 1: Proposed boundaries for Chinatown and Old Broome Precinct Structure Plan.



Figure 2: Proposed boundaries for Cable Beach Precinct Structure Plan.

#### COMMENT

State Planning Policy 7.2 – Precinct Design (SPP7.2), was gazetted and became operational on 19 February 2021, which provides State guidance and consistency on precinct planning. A precinct is defined as an area that require a higher level of planning and design focus due to their complexity, whether this is due to mixed use components, quality of public transport infrastructure, higher levels of density, an activity centre designation or character, heritage and/or ecological value.

The objectives of Precinct Structure Plans are to:

• Ensure that precinct planning and design processes accommodate growth in a coordin