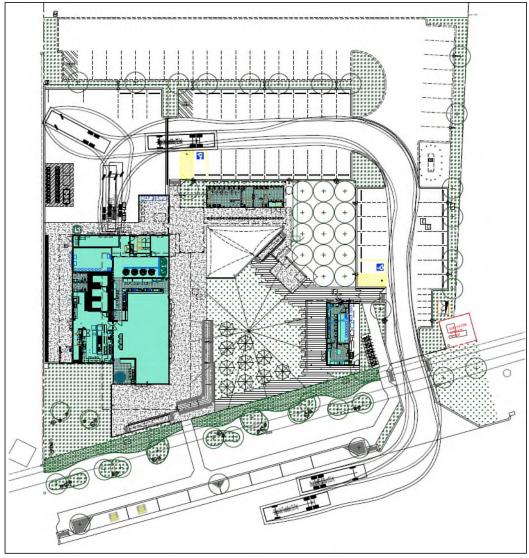

ling westwards and the other was a side swipe with a parked vehicle whilst attempting to park midblock. Details of these crashes are provided in **Appendix A**.

6

#### 2.7 PLANNED CHANGES TO THE ROAD NETWORK

DVC is unaware of any planned changes to the road network in the immediate vicinity of the site.

DVC Z879 Spinifex Ale House TIS Report Final - Rev 1



## 3. PROPOSAL

#### 3.1 PROPOSED DEVELOPMENT

The proposed development, known as the Spinifex Ale House, will comprise of a restaurant, bar and brewing facility on the site in the heart of the tourist precinct of Cable Beach, Broome.

**Figure 3.1** shows the general layout of the planned development, whilst **Figure 3.2** shows the floor plan of the main area in more detail. The proposed site plan is attached in **Appendix B**.



7

Figure 3.1: Proposed Site Plan Source: LairdTran Studio Drg. A001 Rev S dated 11.08.2022

DVC Z879 Spinifex Ale House TIS Report Final - Rev 1





 Figure 3.2: Proposed Floor Plan
 Source: LairdTran Studio Drg. A101 Rev O dated 18.05.2022

#### 3.2 PROPOSED ACCESS

The site will have a single two-way vehicular crossover from Sanctuary Road, as shown in **Figure 3.1**, leading to the parking and service areas.

8

DVC Z879 Spinifex Ale House TIS Report Final - Rev 1



Visibility along Sanctuary Road from the proposed crossover location appears to be adequate from this location, in either direction.

#### 3.3 PARKING

The Shire of Broome Local Planning Scheme No. 6 states (at Table 1), that the parking requirement for the proposed Restaurant land use (including Alfresco dining areas)