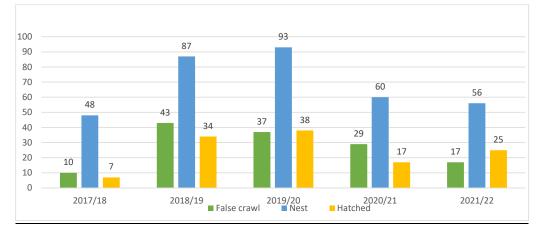

#### *Turtle activity statistics- Cable Beach- 6km transect*

- 1. Number of turtle nests recorded overall: 56 (signs installed on all nests)
- Flatback turtle (natator depressus) nests: 54
- Green turtle (Chelonia mydas) nests: 1
- Unidentified: 1
- 2. Number of false crawls recorded overall: 17 Flatback turtle (natator-depressus)
- 3. Number of hatched nests recorded overall: 25 Flatback turtle (natator-depressus)