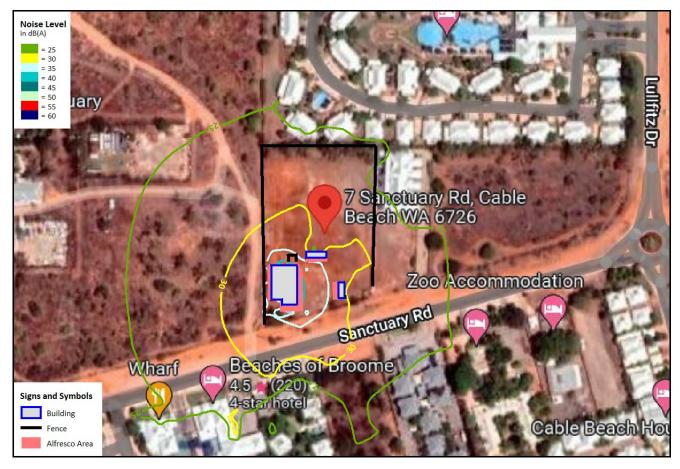

------------------|
| Project: | Acoustic Report   |





Figure 1: Aerial view of the subject site and surrounding area.

AES-890238-R01-0-18052022







AES-890238-R01-0-18052022



Client:

#### Client: FLCB Developments

Project: Acoustic Report





AES-890238-R01-0-18052022

Page 23

AFA









AES-890238-R01-0-18052022





Figure 6: Local planning scheme map 11 of the Shire of Broome.

AES-890238-R01-0-18052022

APPENDIX B NOISE CONTOURS

Client: FLCB Developments Project: Acoustic Report



AES-890238-R01-0-18052022

### AFA





AES-890238-R01-0-18052022

# AFA



Figure 8: Worst-case noise contours for scenario 2.

AES-890238-R01-0-18052022

# AFA





AES-890238-R01-0-18052022

# AFA



Figure 10: Worst-case noise contours for scenario 3A.

AES-890238-R01-0-18052022

# AFA





AES-890238-R01-0-18052022

# AFA





AES-890238-R01-0-18052022

# AFA



Figure 13: Worst-case noise contours for scenario 6.

AES-890238-R01-0-18052022

# AFA



Figure 14: Worst-case noise contours for scenario 7.

AES-890238-R01-0-18052022

# 9.2.3 MAJOR LAND TRANSACTION - BUSINESS PLAN (SANCTUARY ROAD CARAVAN PARK, KEY WORKER AND OVER 55 VILLAGE)

| LOCATION/ADDRESS:       | Lot 3130 Sanctuary Road, Cable Beach |  |
|-------------------------|--------------------------------------|--|
| APPLICANT:              | Nil                                  |  |
| FILE:                   | RES 51028                            |  |
| AUTHOR:                 | Special Projects Coordinator         |  |
| CONTRIBUTOR/S:          | Nil                                  |  |
| RESPONSIBLE OFFICER