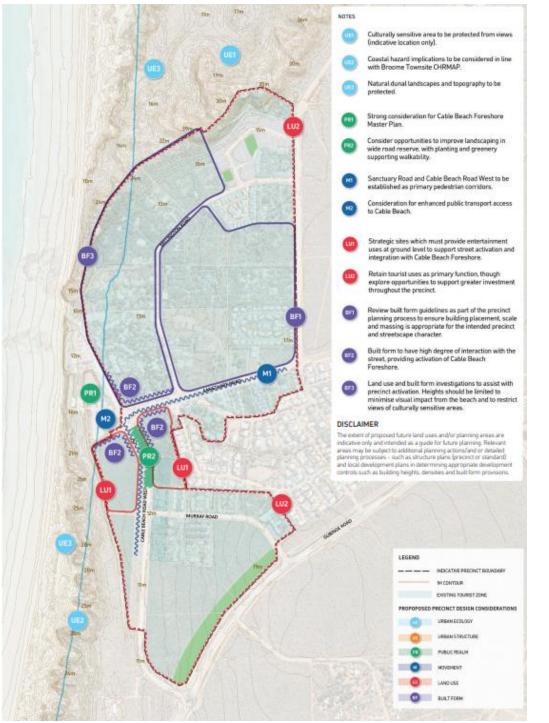

ation of the Precinct Structure Plans a Community Engagement Plan has been prepared to establish a comprehensive engagement and consultation process.

This report recommends Council adopt the Community Engagement Plan.

#### BACKGROUND

#### Previous Considerations

| OMC 29 July 2021 | ltem 9.2.1 |
|------------------|------------|
| OMC 26 May 2022  | ltem 9.2.1 |

The draft Local Planning Strategy identifies the need to review the existing Development Strategies that cover Chinatown, Old Broome and Cable Beach and to prepare Precinct Structure Plans in their place. The proposed boundaries (see Figures 1 and 2 below) are generally consistent with the boundaries of the existing Development Strategies.



Figure 1: Proposed boundaries for Chinatown and Old Broome Precinct Structure Plan.



Figure 2: Proposed boundaries for Cable Beach Precinct Structure Plan.

#### COMMENT

State Planning Policy 7.2 – Precinct Design (SPP7.2), was gazetted and became operational on 19 February 2021, which provides State guidance and consistency on precinct planning. A precinct is defined as an area that require a higher level of planning and design focus due to their complexity, whether this is due to mixed use components, quality of public transport infrastructure, higher levels of density, an activity centre designation or character, heritage and/or ecological value.

The objectives of Precinct Structure Plans are to:

• Ensure that precinct planning and design processes accommodate growth in a coordinated manner and deliver good quality built environment outcomes that provide social, ec