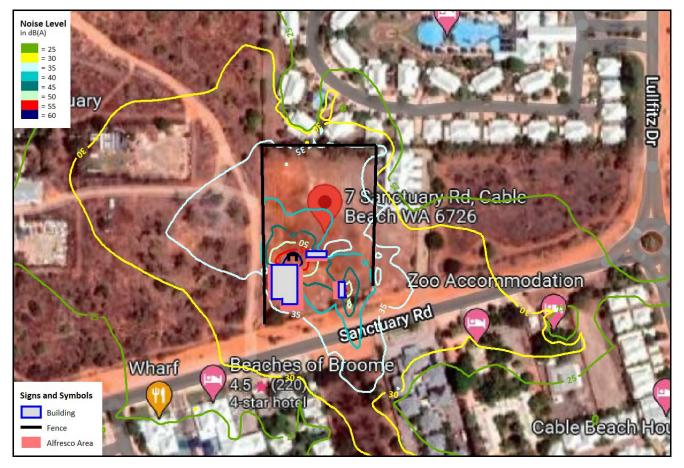

and
- Move the car park bays towards the boundary fence without a buffer between the car-parking bays and the boundary fence.

AES-890238-R01-0-18052022



## APPENDIX A AERIAL VIEW

AES-890238-R01-0-18052022

| Client:  | FLCB Developments |
|----------|-------------------|
| Project: | Acoustic Report   |





Figure 1: Aerial view of the subject site and surrounding area.

AES-890238-R01-0-18052022







AES-890238-R01-0-18052022



Client:

#### Client: FLCB Developments

Project: Acoustic Report





AES-890238-R01-0-18052022

Page 23

AFA









AES-890238-R01-0-18052022





Figure 6: Local planning scheme map 11 of the Shire of Broome.

AES-890238-R01-0-18052022

APPENDIX B NOISE CONTOURS

Client: FLCB Developments Project: Acoustic Report



AES-890238-R01-0-18052022

### AFA





AES-890238-R01-0-18052022

# AFA



Figure 8: Worst-case noise contours for scenario 2.

AES-890238-R01-0-18052022

# AFA





AES-890238-R01-0-18052022

# AFA



Figure 10: Worst-case noise contours for scenario 3A.

AES-890238-R01-0-18052022

# AFA





AES-890238-R01-0-18052022

# AFA





AES-890238-R01-0-18052022

# AFA



Figure 13: Worst-case noise contours for scenario 6.

AES-890238-R01-0-18052022

# AFA



Figure 14: Worst-case noise contours for scenario 7.

AES-890238-R01-0-18052022

# 9.2.3 MAJOR LAND TRANSACTION - BUSINESS PLAN (SANCTUARY ROAD CARAVAN PARK, KEY WORKER AND OVER 55 VILLAGE)

| LOCATION/ADDRESS:       | Lot 3130 Sanctuary Road, Cable Beach |  |
|-------------------------|--------------------------------------|--|
| APPLICANT:              | Nil