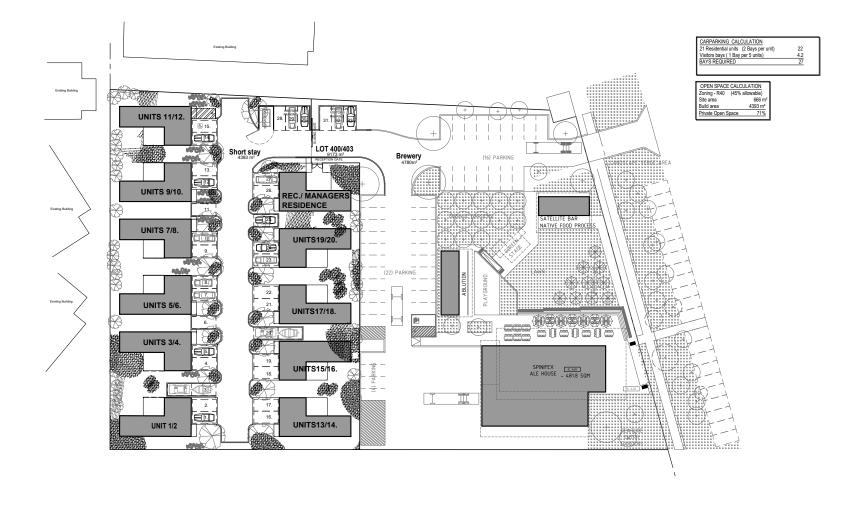

shall be provided in accordance with the Shire's guidelines and specification for design and construction of stormwater drainage systems and shall comply with the requirements of Local Planning Policy 5.7- Development Standards for Development Applications. The Stormwater Drainage Plan shall be designed and documented by a practicing Civil Engineer to the satisfaction of the Shire. Drainage and any filling of the site must be carried out in accordance with the approved Stormwater Drainage Plan prior to the occupation of the development and then maintained at the owners costs to the satisfaction of the Shire.

## Attachments

- 1. Development Plans
- 2. Site Masterplan
- 3. Traffic Impact Statement
- 4. Noise Management Plan
- 5. Schedule of Submissions
- 6. Acoustic Report

















|                            |     |             |       |                         | DRAWING:       |               |
|----------------------------|-----|-------------|-------|-------------------------|----------------|---------------|
| roome                      |     |             |       | DEVELOPMENT PLAN        | SITE P         | LAN           |
| <b>D</b> uilders           |     |             |       | FOR: 7A SANCTUARY DRIVE |                |               |
| Ph 9192 3498               |     |             |       | CABLE BEACH             | DATE:14/04/22  | SCALE: 1:500  |
|                            |     |             | D.175 |                         | DRAWN: RM      | SHEET:1 OF 3  |
| builder@broomebuilders.com | REV | DESCRIPTION | DATE  |                         | DRAWI