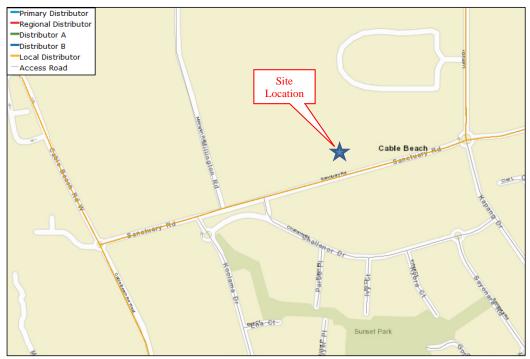

oximately 700m to west of the site and the centre of Broome is approximately 5kms to the southeast.

#### 2.3 ACCESS ARRANGEMENTS

The site currently has no formal crossover to Sanctuary Road. See Photo 1.

#### 2.4 ADJACENT ROAD NETWORK

The road network adjacent the site consists of Sanctuary Road, which is constructed as a single carriageway with one lane in each direction. The section of road past the site access is kerbed, but has no centreline. There is a footpath and embayed parking on the south side of the road opposite the site.

Sanctuary Road is classified as a Local Distributor Road under Main Roads WA's (MRWA) Metropolitan Road Hierarchy, and is subject to the Urban Default speed limit of 50 km/h. See **Figure 2.3**.

DVC Z879 Spinifex Ale House TIS Report Final - Rev 1

5





Figure 2.3: MRWA Functional Road Hierarchy

#### 2.5 EXISTING TRAFFIC VOLUMES

MRWA's TrafficMap was interrogated for the latest traffic flow data for the area. However, no data was available for Sanctuary Road.

Traffic flows on Sanctuary Road are unlikely to exceed 100 vehicles per hour (vph) during the peak hours, even in the holiday season as Cable Beach Road West provides the main road connection to the residential areas of Broome, south of the airport. Sanctuary Road provides the connection through to Cable Beach shoreline for the suburbs of Bilingurr and Djugun that have a combined population of about 5,000 people.

#### 2.6 CRASH HISTORY

According to MRWA's CrashMap database, there were two minor property damage only crashes recorded along Sanctuary Road between Millington Road