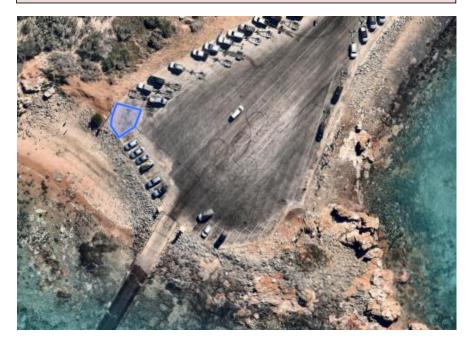

#### 9.2.1 PROPOSED CLOSURE CABLE BEACH VEHICLE RAMP

| LOCATION/ADDRESS:<br>APPLICANT: | Nil<br>Nil                                           |
|---------------------------------|------------------------------------------------------|
| FILE:                           | RES 36477; RES 50994, RES 53070; NAT55.1;<br>NAT55.3 |
| AUTHOR:                         | Director Development Services                        |
| CONTRIBUTOR/S:                  | Nil                                                  |
| RESPONSIBLE OFFICER:            | Director Development Services                        |
| DISCLOSURE OF INTEREST:         | Nil                                                  |

#### SUMMARY:

This report provides a summary of the Yawuru Park Council (**YPC**) recommendation of 22 June 2022, regarding Cable Beach turtle hatchling season and vehicle access review.

This report recommends Council in accordance with the provisions of the Local Government Act, Council advertises for 28 days seeking public submissions the potential for a full ramp closure from 1 December to 31 January annually.