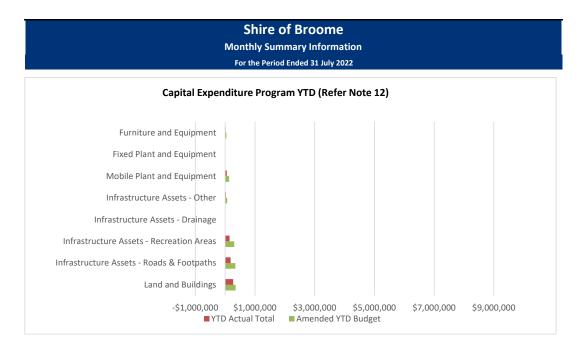

y vary.

## Preparation

Prepared by:D CerbinoReviewed by:E FrenchDate prepared:17/08/2022



#### Comments

1. Liquidity refers to the Shire of Broome's ability to meet it's financial obligations within the current year. Liquidity increased at the start of the financial year by \$25.219M due mainly to the issuance of rates. Liquidity is a combination of unrestricted cash, Current Debtors (including Rates), and Current Creditors. The Shire of Broome's current position (representing liquidity) can be found in Note 3.

2. Rates were raised in July with payment due 35 days after issuing. Total Rates raised for the year was \$24.94M with total outstanding rates YTD at \$23.04M.

This information is to be read in conjunction with the accompanying Financial Statements and notes.

<sup>3</sup> 



Year To Date Reserve Balance to End of Year Estimate (Refer Note 7)



#### Comments

\*Amended Budget Closing balance is the forecast of the closing balance after all budgeted transfers to and from reserve have been performed. At this time there have been no transactions to or from reserve other than to recognise interest earned on reserve investments. All interest earned on Reserve investments is recorded on reserve at the end of each month.

This information is to be read in conjunction with the accompanying Financial Statements and notes.





#### Comments

Explanation on material variances are presented in note 2.

This information is to be read in conjunction with the accompanying Financial Statements and notes.



#### SHIRE OF BROOME STATEMENT OF FINANCIAL ACTIVITY (Statutory Re