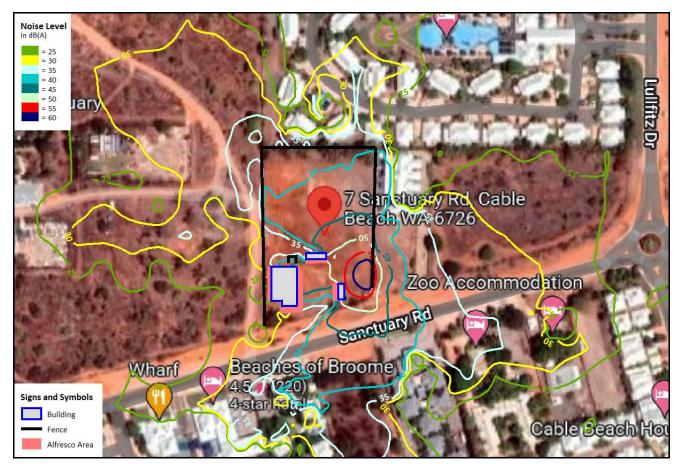

-R01-0-18052022



Client:

#### Client: FLCB Developments

Project: Acoustic Report





AES-890238-R01-0-18052022

Page 23

AFA









AES-890238-R01-0-18052022





Figure 6: Local planning scheme map 11 of the Shire of Broome.

AES-890238-R01-0-18052022

APPENDIX B NOISE CONTOURS

Client: FLCB Developments Project: Acoustic Report



AES-890238-R01-0-18052022

### AFA





AES-890238-R01-0-18052022

# AFA



Figure 8: Worst-case noise contours for scenario 2.

AES-890238-R01-0-18052022

# AFA





AES-890238-R01-0-18052022

# AFA



Figure 10: Worst-case noise contours for scenario 3A.

AES-890238-R01-0-18052022

# AFA





AES-890238-R01-0-18052022

# AFA





AES-890238-R01-0-18052022

# AFA



Figure 13: Worst-case noise contours for scenario 6.

AES-890238-R01-0-18052022

# AFA



Figure 14: Worst-case noise contours for scenario 7.

AES-890238-R01-0-18052022

# 9.2.3 MAJOR LAND TRANSACTION - BUSINESS PLAN (SANCTUARY ROAD CARAVAN PARK, KEY WORKER AND OVER 55 VILLAGE)

| LOCATION/ADDRESS:       | Lot 3130 Sanctuary Road, Cable Beach |  |
|-------------------------|--------------------------------------|--|
| APPLICANT:              | Nil                                  |  |
| FILE:                   | RES 51028                            |  |
| AUTHOR:                 | Special Projects Coordinator         |  |
| CONTRIBUTOR/S:          | Nil                                  |  |
| RESPONSIBLE OFFICER:    | Chief Executive Officer              |  |
| DISCLOSURE OF INTEREST: | Nil                                  |  |

#### SUMMARY:

Section 3.59 of the Local Gover