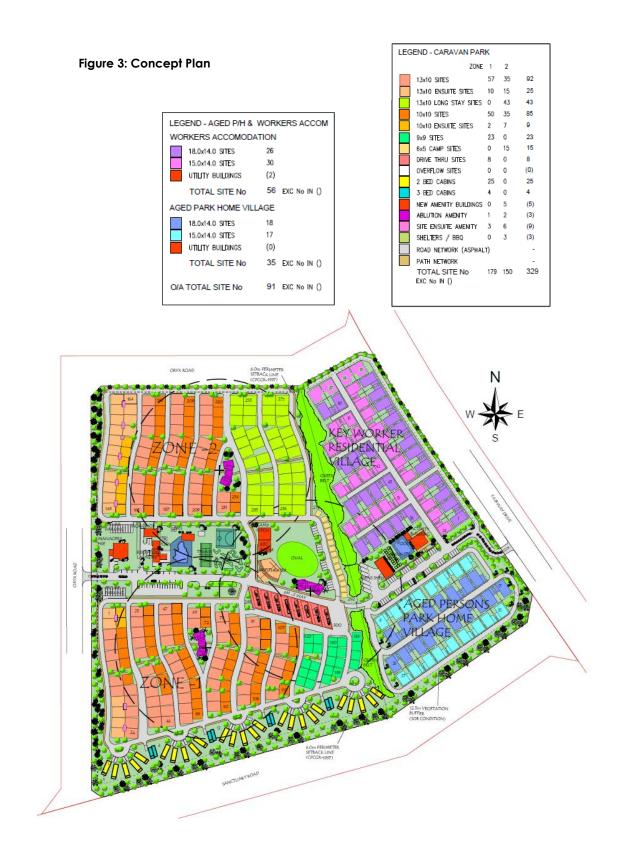

s an undeveloped 'greenfield' site and therefore requires extensive site preparation and forward works. The Shire of Broome intends to lobby the State Government to assist with funding forward works, headworks, site preparation, connections, road works and other preliminaries. The business case proposes a staged construction period of three years. The total cost of the proposed development is estimated to be \$63,924,428.

The Shire of Broome is seeking to enter a long-term lease with a private developer to develop and operate the site. This will ensure stability of rental income for the Shire and longevity of tenure for the tenant to support their investment program. The tenure of any relocatable homes will fall under the provisions of Caravan Parks and Camping Grounds Regulations 1997.



### 3) Legislative Requirements

Section 3.59 of the Local Government Act 1995 details the process governing 'Commercial Enterprises' by local governments, including 'Major Land Transactions'.

A 'Major Land Transaction' is defined by the Act to be a land transaction that is not exempt under the Act, and where the total value of:

- a) The consideration under the transaction; and
- b) Anything done by the local government for achieving the purposes of the transaction, is more, or is worth more, than \$2 million.

### 4) Assessment of Major Land Transaction

#### a) Expected effect on the provision of services and facilities by the Shire;

The proposed Sanctuary Road Caravan Park development is estimated to be \$63,924,428.

The development of Sanctuary Road Caravan Park will realise the