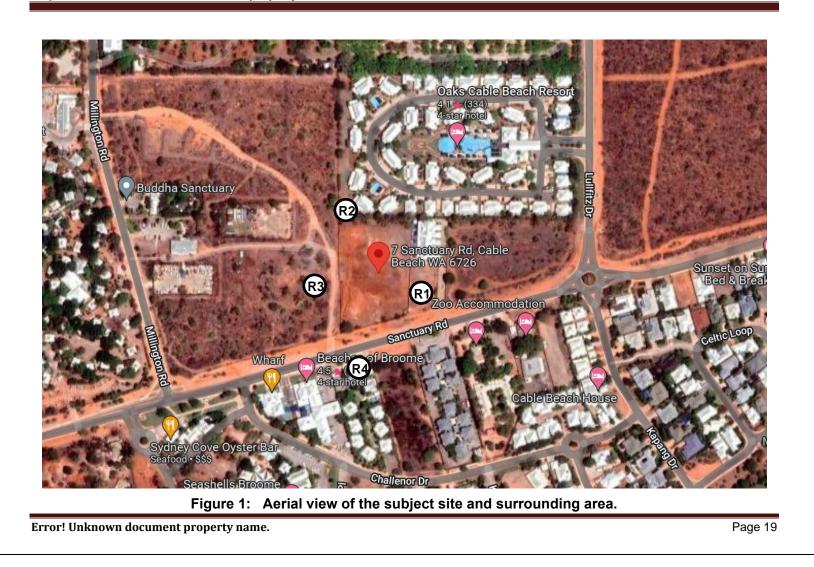

noise source and activities that is the subject of complaint.
- Identification of related noise activities and locations that could have or are known to have contributed to the incident.
- Attended or unattended noise monitoring at the complainant location.
- Undertaking noise modelling of the activities which related to the complaint.
- Development and implementation of noise control measures to reduce the noise emissions and to ensure the operation of Spinifex Ale House complying with the Regulations.

Complaints will be managed on an individual basis. Corrective actions which do not adversely impact the operations will be implemented as a priority.

Error! Unknown document property name.



Client: Error! Unknown document property name. Project: Error! Unknown document property name.









Error! Unknown document property name. Error! Unknown document property name. Client: Project: APPENDIX B NOISE CONTOURS Error! Unknown document property name. Page 23

















Error! Unknown document property name. Error! Unknown document property name. Client: Project: APPENDIX C COMPLAINT NOISE LOG Error! Unknown document property name. Page 32

# Client:Error! Unknown document property name.Project:Error! Unknown document property name.

#### Noise Complaint Log – the Spinifex Ale House

| Date             | Time | Method<br>of<br>complaint | Weather<br>conditions<br>and wind<br>direction | Contact Details<br>of complainant<br>(Name and<br>Phone) | Location of<br>complainant | Nature of complaint | Response                           | Follow Up<br>Action         | Compl