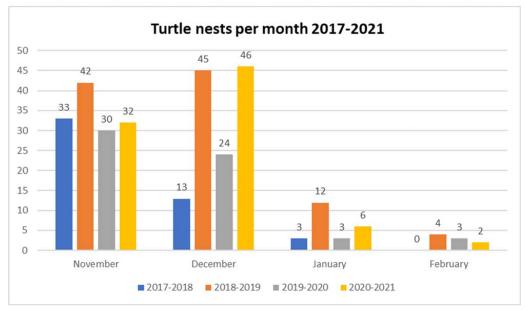

tion** and education raise awareness in the local community about nesting turtles on Cable Beach. By increasing public awareness, it will help minimise human disturbance on nesting turtles, turtle nests and hatchlings.
- Indigenous engagement and partnership promote cross cultural knowledge exchange through partnerships with Yawuru.
- Training train volunteers to conduct census as described above.

Over the past four seasons (2017-2021) nearly 300 nests have been recorded within the monitoring area. The Sector with the most nests has consistently

been Sector 2, starting from the bottom of the surf club access ramp, extending 2km north over the rocks. There have been 127 records of vehicles tracks within 5m of signposted turtle nests and 5 records of vehicles driving directly over nests.



Figure 1. Recorded turtle nesting per month from 2017-2021 on Cable Beach.

Please note that the formal monitoring season occurs from 1 November to 29 February, data outside of this period is captured infrequently through Ranger patrols and public reporting.



Figure 2. Recorded nest hatching per month from 2017-2021 on Cable Beach.

Flatback turtles reach maturity at approximately twenty years of age, at which point females commence nesting every one to three years for the remainder of their life, to approximately fifty years of age. Given the long life cycles of flatbacks it is necessary for monitoring to continue for decades to detect trends in hatching or nesting success and frequency. As such long-term monitoring is planned by DBCA for the Cable Beach rookery, as for most other nes