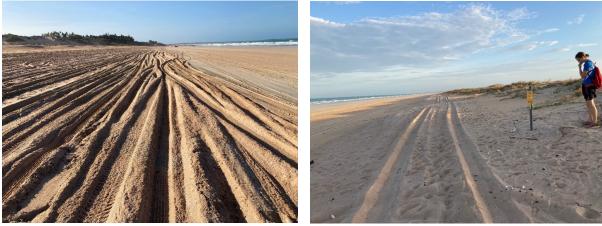

Data analysis determined a positive presence of tracks recorded each morning for all overnight tides below 9m. The only negative presence of tracks recorded correlate precisely with tides over 9m. This indicates that night-time tides above 9m were washing away all tyre ruts, except in those instances where new tracks were present above the high tide mark.

In half of all periods with tides above 9m, fresh tracks were recorded in proximity of signposted nests. A high correlation with large tide periods suggests that driving above the high tide mark is more common during large tides, despite high tide ramp closures. These records on tides above 9m account for two thirds of all vehicle interference with nests.

Ranger patrols during January checked rut depth at intervals of 200m, north of the rocks to the end of monitoring Sector 3. Rangers found that ruts measuring 10-15cm deep featured consistently over the monitoring area. Ruts over 15cm were recorded on each patrol, though less frequently. Ruts as deep as 20-30cm were recorded on several occasions.