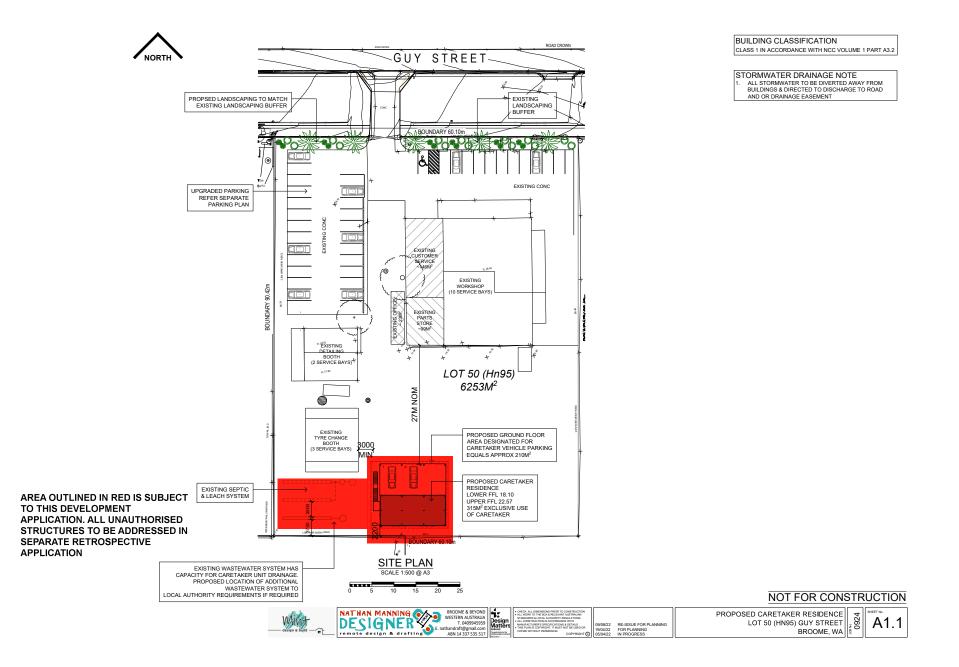

#### 9.2.1 PROPOSED CLOSURE CABLE BEACH VEHICLE RAMP

| LOCATION/ADDRESS:<br>APPLICANT: | Nil<br>Nil                                           |
|---------------------------------|------------------------------------------------------|
| FILE:                           | RES 36477; RES 50994, RES 53070; NAT55.1;<br>NAT55.3 |
| AUTHOR:                         | Director Development Services                        |
| CONTRIBUTOR/S:                  | Nil                                                  |
| RESPONSIBLE OFFICER:            | Director Development Services                        |
| DISCLOSURE OF INTEREST:         | Nil                                                  |