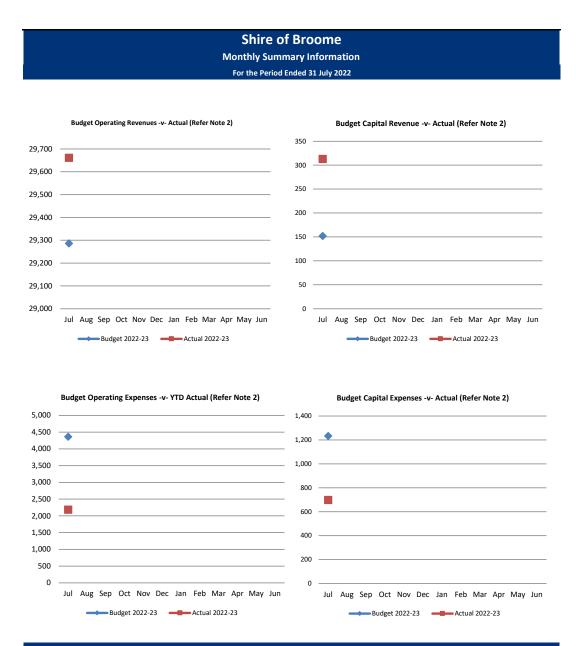

th payment due 35 days after issuing. Total Rates raised for the year was \$24.94M with total outstanding rates YTD at \$23.04M.

This information is to be read in conjunction with the accompanying Financial Statements and notes.

<sup>3</sup> 



Year To Date Reserve Balance to End of Year Estimate (Refer Note 7)



#### Comments

\*Amended Budget Closing balance is the forecast of the closing balance after all budgeted transfers to and from reserve have been performed. At this time there have been no transactions to or from reserve other than to recognise interest earned on reserve investments. All interest earned on Reserve investments is recorded on reserve at the end of each month.

This information is to be read in conjunction with the accompanying Financial Statements and notes.





#### Comments

Explanation on material variances are presented in note 2.

This information is to be read in conjunction with the accompanying Financial Statements and notes.



#### SHIRE OF BROOME STATEMENT OF FINANCIAL ACTIVITY (Statutory Reporting Program) For the Period Ended 31 July 2022

|                                                                              | Note | Amended Annual<br>Budget<br>(a) | Amended YTD<br>Budget<br>(b) | YTD<br>Actual<br>(c) | %   | Var. \$<br>(c)-(b) | Var. %<br>(c)-(b)/(b) | Var.     |
|------------------------------------------------------------------------------|------|---------------------------------|------------------------------|----------------------|-----|--------------------|-----------------------|----------|
| Operating Revenues