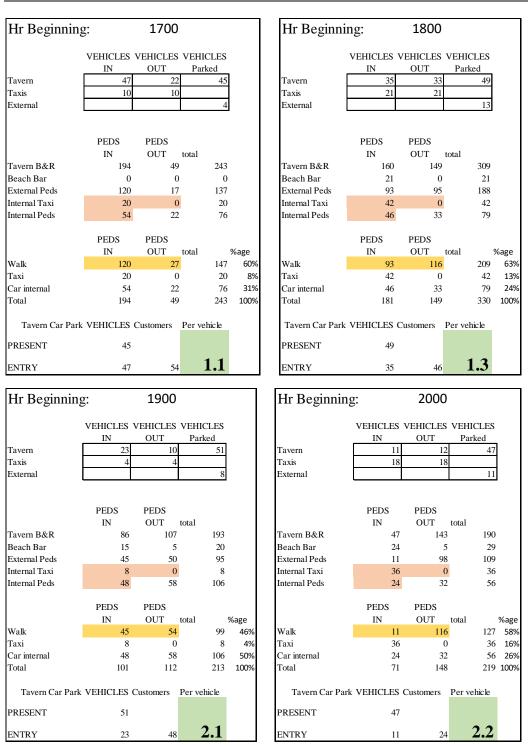

#### Vehicle Data

As of 31 January 2022, due to significant storm erosion, the vehicle access ramp was closed for the remainder of the turtle nesting season. The Cable Beach vehicle ramp remained closed until the first week in April (approximately 10 weeks), during this closure, there was very little negative feedback from the community. Pedestrians continued to access the beach north of the rocks during this period.

Vehicle Stats Gantheaume Pt (1 December 21 – 31 January 22) Total vehicles: 4,454 AM Peak Times:

- 0600 1000 Saturday (199 vehicles)
- 0600 1000 Sunday (186 vehicles)

Vehicle movements were consistent throughout the day.

PM Peak Times:

- 1600 2000 Sunday (322 vehicles)
- 1600 2000 Monday (273 vehicles)

#### CB Vehicle Ramp (1 December 2021 – 31 January 2022)

Total vehicles: 2,189

AM Peak Times:

- 0700 1000 Sunday (72 vehicles)
- 0700 1000 Saturday (64 vehicles)

PM Peak Times:

- 1600 2000 Tuesday (185 vehicles)
- 1600 2000 Sunday (161 vehicles)