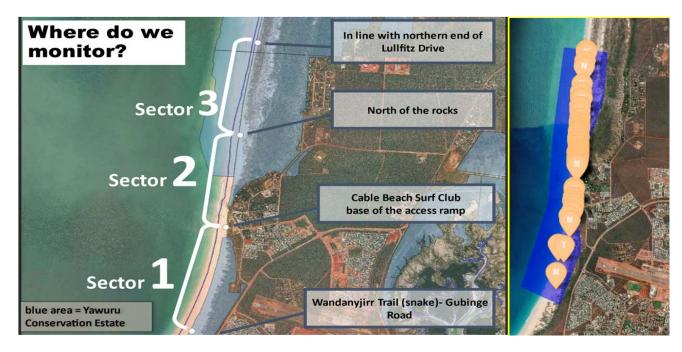

**Study area:** This monitoring program was completed between November 2021 and March 2022. The study area was along a 6km stretch of Cable Beach, Broome. This 6km stretch is divided into three 2km monitoring sectors. Vehicles and camels are permitted to use approximately 3km of this 6km stretch of beach. This increases the risk of human disturbance on turtles, turtle nests and turtle hatchlings.