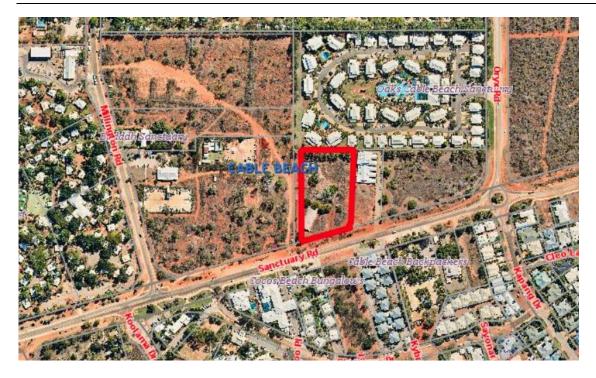

#### 9.2.1 PROPOSED CLOSURE CABLE BEACH VEHICLE RAMP

| LOCATION/ADDRESS:<br>APPLICANT: | Nil<br>Nil                                           |
|---------------------------------|------------------------------------------------------|
| FILE:                           | RES 36477; RES 50994, RES 53070; NAT55.1;<br>NAT55.3 |
| AUTHOR:                         | Director Development Services                        |
| CONTRIBUTOR/S:                  | Nil                                                  |
| RESPONSIBLE OFFICER:            | Director Development Services                        |
| DISCLOSURE OF INTEREST:         | Nil                                                  |

#### SUMMARY:

This report provides a summary of the Yawuru Park Council (**YPC**) recommendation of 22 June 2022, regarding Cable Beach turtle hatchling season and vehicle access review.

This report recommends Council in accordance with the provisions of the Local Government Act, Council advertises for 28 days seeking public submissions the potential for a full ramp closure from 1 December to 31 January annually.