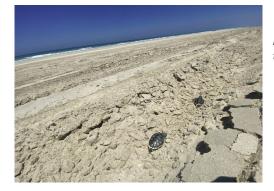

#### *Turtle activity statistics- Cable Beach- 6km transect*

- 1. Number of turtle nests recorded overall: 56 (signs installed on all nests)
- Flatback turtle (natator depressus) nests: 54
- Green turtle (Chelonia mydas) nests: 1
- Unidentified: 1
- 2. Number of false crawls recorded overall: 17 Flatback turtle (natator-depressus)
- 3. Number of hatched nests recorded overall: 25 Flatback turtle (natator-depressus)

#### Nest Disturbances/predation

- Predation: 5 nests directly predated (dog, cat, crab, goanna)
- 1. Vehicles driving over nests (only those that were posted on Facebook by the public on the Broome Natural Environment page)
- Vehicle driven into dunes within 3m of nest (26/11/21)
- Vehicle driven into dunes within 3m of nest (1/1/22)
- Vehicle driven into dunes within 3m of nest (29/1/22)
- 2. Hatchlings transported closer to the water due to getting stuck in tyre ruts: 12 (by monitors)

**Deceased hatchlings recorded:** 15 (by monitors – 3 occasions)