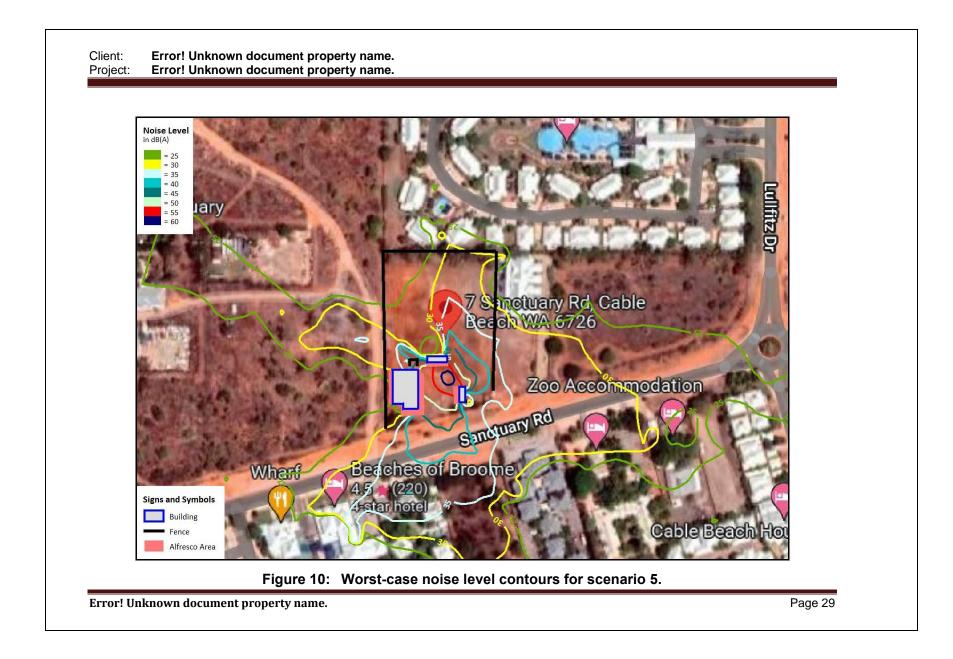

- Attended or unattended noise monitoring at the complainant location.
- Undertaking noise modelling of the activities which related to the complaint.
- Development and implementation of noise control measures to reduce the noise emissions and to ensure the operation of Spinifex Ale House complying with the Regulations.

Complaints will be managed on an individual basis. Corrective actions which do not adversely impact the operations will be implemented as a priority.

Error! Unknown document property name.



Client: Error! Unknown document property name. Project: Error! Unknown document property name.









Error! Unknown document property name. Error! Unknown document property name. Client: Project: APPENDIX B NOISE CONTOURS Error! Unknown document property name. Page 23

















Error! Unknown document property name. Error! Unknown document property name. Client: Project: APPENDIX C COMPLAINT NOISE LOG Error! Unknown document property name. Page 32

# Client:Error! Unknown document property name.Project:Error! Unknown document property name.

#### Noise Complaint Log – the Spinifex Ale House

| Date             | Time | Method<br>of<br>complaint | Weather<br>conditions<br>and wind<br>direction | Contact Details<br>of complainant<br>(Name and<br>Phone) | Location of<br>complainant | Nature of complaint | Response                           | Follow Up<br>Action         | Complaint<br>Taken By |
|------------------|------|---------------------------|------------------------------------------------|----------------------------------------------------------|-----