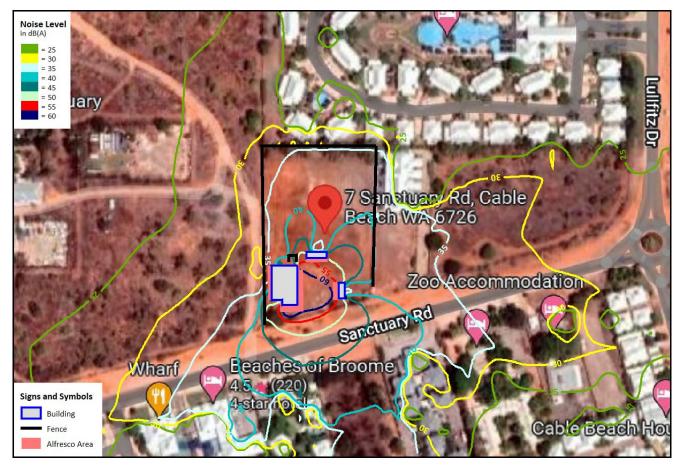

AES-890238-R01-0-18052022



## APPENDIX A AERIAL VIEW

AES-890238-R01-0-18052022

| Client:  | FLCB Developments |
|----------|-------------------|
| Project: | Acoustic Report   |





Figure 1: Aerial view of the subject site and surrounding area.

AES-890238-R01-0-18052022







AES-890238-R01-0-18052022



Client:

#### Client: FLCB Developments

Project: Acoustic Report





AES-890238-R01-0-18052022

Page 23

AFA









AES-890238-R01-0-18052022





Figure 6: Local planning scheme map 11 of the Shire of Broome.

AES-890238-R01-0-18052022

APPENDIX B NOISE CONTOURS

Client: FLCB Developments Project: Acoustic Report



AES-890238-R01-0-18052022

### AFA





AES-890238-R01-0-18052022

# AFA



Figure 8: Worst-case noise contours for scenario 2.

AES-890238-R01-0-18052022

# AFA





AES-890238-R01-0-18052022

# AFA



Figure 10: Worst-case noise contours for scenario 3A.

AES-890238-R01-0-18052022

# AFA





AES-890238-R01-0-18052022

# AFA





AES-890238-R01-0-18052022

# AFA



Figure 13: Worst-case noise contours for scenario 6.

AES-890238-R01-0-18052022

# AFA



Figure 14: Worst-case noise contours for scenario 7.

AES-890238-R01-0-18052022

# 9.2.3 MAJOR LAND TRANSACTION - BUSINESS PLAN (SANCTUARY ROAD CARAVAN PARK, KEY WORKER AND OVER 55 VILLAGE)

| LOCATION/ADDRESS:       | Lot 3130 Sanctuary Road, Cable Beach |  |
|-------------------------|--------------------------------------|--|
| APPLICANT:              | Nil                                  |  |
| FILE:                   | RES 51028                            |  |
| AUTHOR:                 | Spec