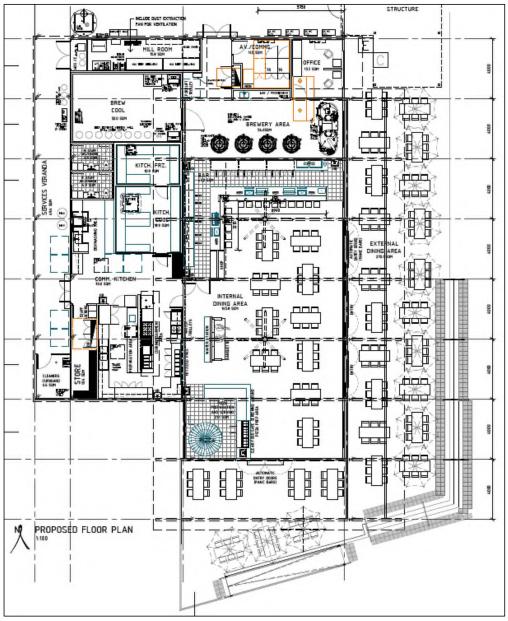

ndix A**.

6

#### 2.7 PLANNED CHANGES TO THE ROAD NETWORK

DVC is unaware of any planned changes to the road network in the immediate vicinity of the site.

DVC Z879 Spinifex Ale House TIS Report Final - Rev 1



## 3. PROPOSAL

#### 3.1 PROPOSED DEVELOPMENT

The proposed development, known as the Spinifex Ale House, will comprise of a restaurant, bar and brewing facility on the site in the heart of the tourist precinct of Cable Beach, Broome.

**Figure 3.1** shows the general layout of the planned development, whilst **Figure 3.2** shows the floor plan of the main area in more detail. The proposed site plan is attached in **Appendix B**.



7

Figure 3.1: Proposed Site Plan Source: LairdTran Studio Drg. A001 Rev S dated 11.08.2022

DVC Z879 Spinifex Ale House TIS Report Final - Rev 1





 Figure 3.2: Proposed Floor Plan
 Source: LairdTran Studio Drg. A101 Rev O dated 18.05.2022

#### 3.2 PROPOSED ACCESS

The site will have a single two-way vehicular crossover from Sanctuary Road, as shown in **Figure 3.1**, leading to the parking and service areas.

8

DVC Z879 Spinifex Ale House TIS Report Final - Rev 1



Visibility along Sanctuary Road from the proposed crossover location appears to be adequate from this location, in either direction.

#### 3.3 PARKING

The Shire of Broome Local Planning Scheme No. 6 states (at Table 1), that the parking requirement for the proposed Restaurant land use (including Alfresco dining areas) is 1 bay per  $6m^2$  of dining area. Parking for other areas, including the brewery working area are based on a rate of 1 bay per 50 m<sup>2</sup>. Th