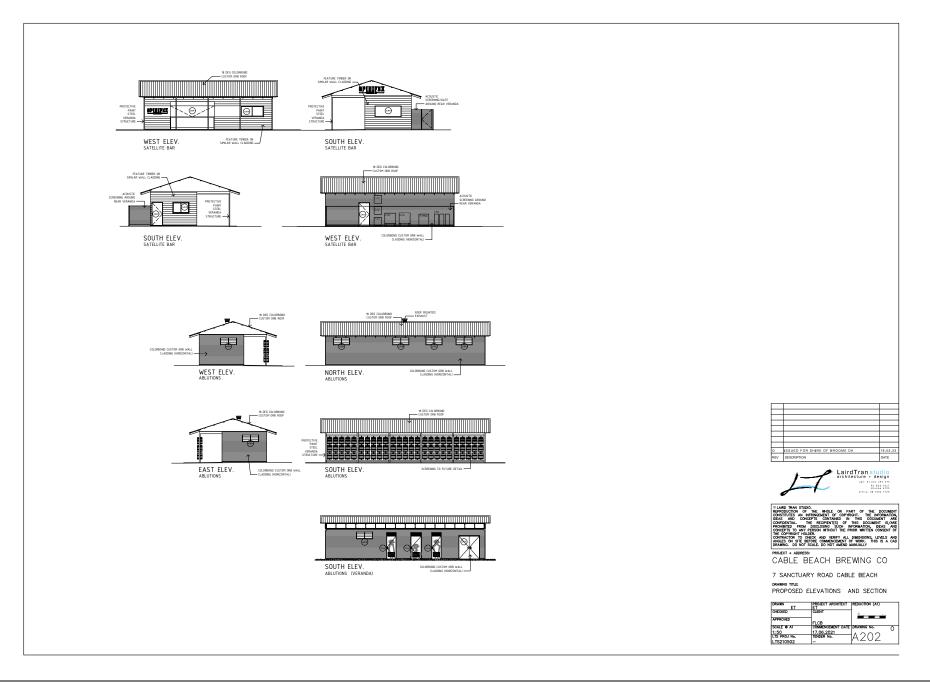

#### 9.2.1 PROPOSED CLOSURE CABLE BEACH VEHICLE RAMP

| LOCATION/ADDRESS:<br>APPLICANT: | Nil<br>Nil                                           |
|---------------------------------|------------------------------------------------------|
| FILE:                           | RES 36477; RES 50994, RES 53070; NAT55.1;<br>NAT55.3 |
| AUTHOR:                         | Director Development Services                        |
| CONTRIBUTOR/S:                  | Nil                                                  |
| RESPONSIBLE OFFICER:            | Director Development Services                        |
| DISCLOSURE OF INTEREST:         | Nil                                                  |