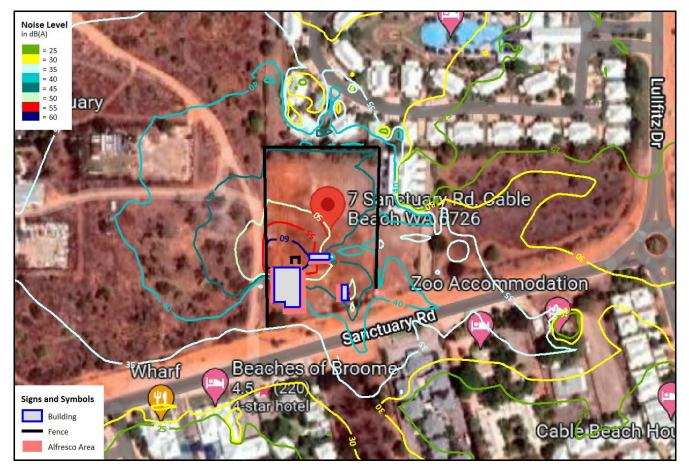

iew of the subject site and surrounding area.

AES-890238-R01-0-18052022







AES-890238-R01-0-18052022



Client:

#### Client: FLCB Developments

Project: Acoustic Report





AES-890238-R01-0-18052022

Page 23

AFA









AES-890238-R01-0-18052022





Figure 6: Local planning scheme map 11 of the Shire of Broome.

AES-890238-R01-0-18052022

APPENDIX B NOISE CONTOURS

Client: FLCB Developments Project: Acoustic Report



AES-890238-R01-0-18052022

### AFA





AES-890238-R01-0-18052022

# AFA



Figure 8: Worst-case noise contours for scenario 2.

AES-890238-R01-0-18052022

# AFA





AES-890238-R01-0-18052022

# AFA



Figure 10: Worst-case noise contours for scenario 3A.

AES-890238-R01-0-18052022

# AFA





AES-890238-R01-0-18052022

# AFA





AES-890238-R01-0-18052022

# AFA



Figure 13: Worst-case noise contours for scenario 6.

AES-890238-R01-0-18052022

# AFA



Figure 14: Worst-case noise contours for scenario 7.

AES-890238-R01-0-18052022

# 9.2.3 MAJOR LAND TRANSACTION - BUSINESS PLAN (SANCTUARY ROAD CARAVAN PARK, KEY WORKER AND OVER 55 VILLAGE)

| LOCATION/ADDRESS:       | Lot 3130 Sanctuary Road, Cable Beach |  |
|-------------------------|--------------------------------------|--|
| APPLICANT:              | Nil                                  |  |
| FILE:                   | RES 51028                            |  |
| AUTHOR:                 | Special Projects Coordinator         |  |
| CONTRIBUTOR/S:          | Nil                                  |  |
| RESPONSIBLE OFFICER:    | Chief Executive Officer              |  |
| DISCLOSURE OF INTEREST: |