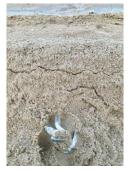

#### *Turtle activity statistics- Cable Beach- 6km transect*

- 1. Number of turtle nests recorded overall: 56 (signs installed on all nests)
- Flatback turtle (natator depressus) nests: 54
- Green turtle (Chelonia mydas) nests: 1
- Unidentified: 1
- 2. Number of false crawls recorded overall: 17 Flatback turtle (natator-depressus)
- 3. Number of hatched nests recorded overall: 25 Flatback turtle (natator-depressus)

#### Nest Disturbances/predation

- Predation: 5 nests directly predated (dog, cat, crab, goanna)
- 1. Vehicles driving over nests (only those that were posted on Facebook by the public on the Broome Natural Environment page)
- Vehicle driven into dunes within 3m of nest (26/11/21)
- Vehicle driven into dunes within 3m of nest (1/1/22)
- Vehicle driven into dunes within 3m of nest (29/1/22)
- 2. Hatchlings transported closer to the water due to getting stuck in tyre ruts: 12 (by monitors)

**Deceased hatchlings recorded:** 15 (by monitors – 3 occasions)