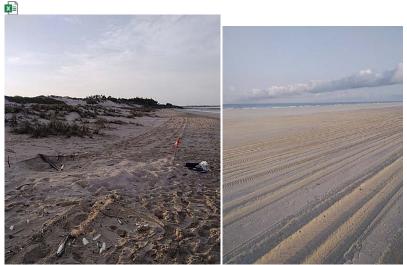

Data analysis determined a positive presence of tracks recorded each morning for all overnight tides below 9m. The only negative presence of tracks recorded correlate precisely with tides over 9m. This indicates that night-time tides above 9m were washing away all tyre ruts, except in those instances where new tracks were present above the high tide mark.

In half of all periods with tides above 9m, fresh tracks were recorded in proximity of signposted nests. A high correlation with large tide periods suggests that driving above the high tide mark is more common during large tides, despite high tide ramp closures. These records on tides above 9m account for two thirds of all vehicle interference with nests.

Ranger patrols during January checked rut depth at intervals of 200m, north of the rocks to the end of monitoring Sector 3. Rangers found that ruts measuring 10-15cm deep featured consistently over the monitoring area. Ruts over 15cm were recorded on each patrol, though less frequently. Ruts as deep as 20-30cm were recorded on several occasions.