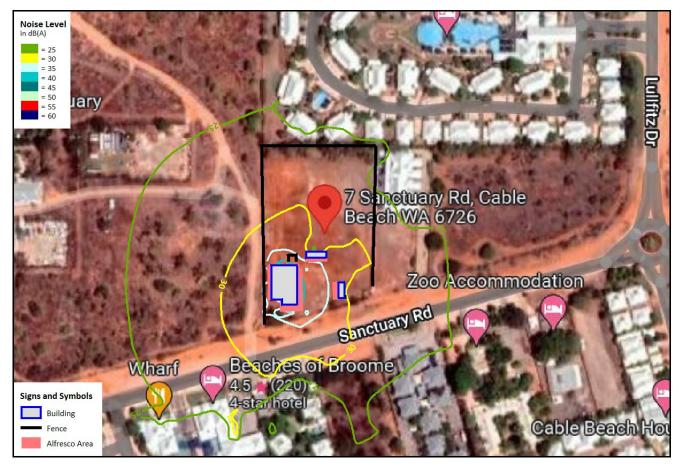

#### 9.2.1 PROPOSED CLOSURE CABLE BEACH VEHICLE RAMP LOCATION/ADDRESS: Nil **APPLICANT:** Nil RES 36477; RES 50994, RES 53070; NAT55.1; NAT55.3 FILE: AUTHOR: **Director Development Services CONTRIBUTOR/S:** Nil **RESPONSIBLE OFFICER: Director Development Services DISCLOSURE OF INTEREST:** Nil

# SUMMARY:

This report provides a summary of the Yawuru Park Council (**YPC**) recommendation of 22 June 2022, regarding Cable Beach turtle hatchling season and vehicle access review.

This report recommends Council in accordance with the provisions of the Local Government Act 1995, Council advertises for 28 days seeking public submissions the potential for a full ramp closure from 1 December to 31 January annually.