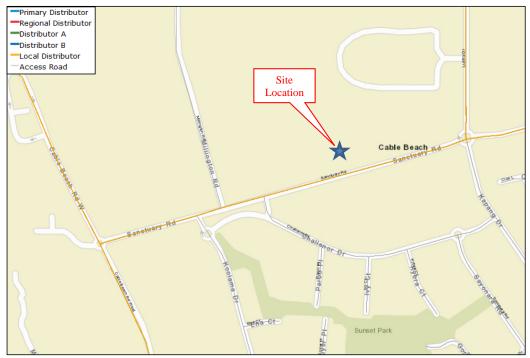

#### 9.2.1 PROPOSED CLOSURE CABLE BEACH VEHICLE RAMP LOCATION/ADDRESS: Nil **APPLICANT:** Nil RES 36477; RES 50994, RES 53070; NAT55.1; NAT55.3 FILE: AUTHOR: **Director Development Services CONTRIBUTOR/S:** Nil **RESPONSIBLE OFFICER: Director Development Services DISCLOSURE OF INTEREST:** Nil

# SUMMARY:

This report provides a summary of the Yawuru Park Council (**YPC**) recommendation of 22 June 2022, regarding Cable Beach turtle hatchling season and vehicle access review.

This report recommends Council in accordance with the provisions of the Local Government Act 1995, Council advertises for 28 days seeking public submissions the potential for a full ramp closure from 1 December to 31 January annually.