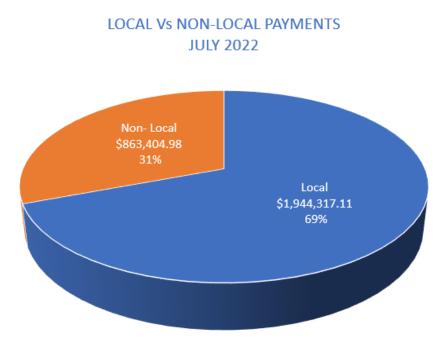

nt; and

- (iii) sufficient information to identify the transaction; and
- (b) the date of the meeting of the Council to which the list is to be presented.
- (3) A list prepared under sub regulation (1) or (2) is to be
  - (a) presented to the Council at the next ordinary meeting of the Council after the list is prepared; and
  - (b) recorded in the minutes of that meeting.

# POLICY IMPLICATIONS

Nil.

## **FINANCIAL IMPLICATIONS**

List of payments made in accordance with budget and delegated authority. Payments can also be analysed as follows:



The below graph above shows the percentage of local spend in comparison to non-local and recoupable spend for July 2022 after \$1,535,259.15 in personnel payments and \$260,341,61 in utilities and other non-local sole suppliers were excluded:



#### Local Non-Local

## YEAR TO DATE CREDITOR PAYMENTS

The below table summarises the total payments made to creditors year to date:

| Month  | Cheques     | EFT Payments   | Direct Debit  | Credit Card  | Trust | Payroll        | Total          |
|--------|-------------|----------------|---------------|--------------|-------|----------------|----------------|
| Jul-22 | \$ 5,314.00 | \$3,047,351.62 | \$ 171,200.46 | \$ 15,398.08 | \$-   | \$1,364,058.69 | \$4,603,322.85 |
| Aug-22 |             |                |               |              |       |                | \$-            |
| Sep-22 |             |                |               |              |       |                | \$-            |
| Oct-22 |             |                |               |              |       |