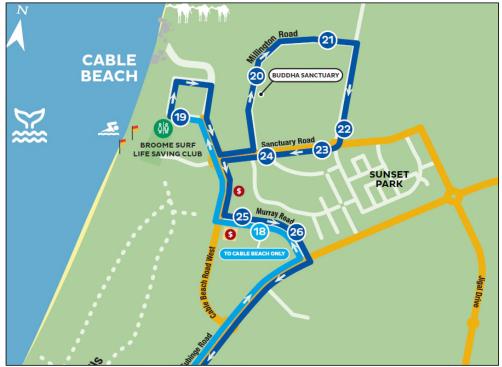

#### 9.2.1 PROPOSED CLOSURE CABLE BEACH VEHICLE RAMP LOCATION/ADDRESS: Nil **APPLICANT:** Nil RES 36477; RES 50994, RES 53070; NAT55.1; NAT55.3 FILE: AUTHOR: **Director Development Services CONTRIBUTOR/S:** Nil **RESPONSIBLE OFFICER: Director Development Services DISCLOSURE OF INTEREST:** Nil

# SUMMARY:

This report provides a summary of the Yawuru Park Council (**YPC**) recommendation of 22 June 2022, regarding Cable Beach turtle hatchling season and vehicle access review.

This report recommends Council in accordance with the provisions of the Local Government Act 1995, Council advertises for 28 days seeking public submissions the potential for a full ramp closure from 1 December to 31 January annually.