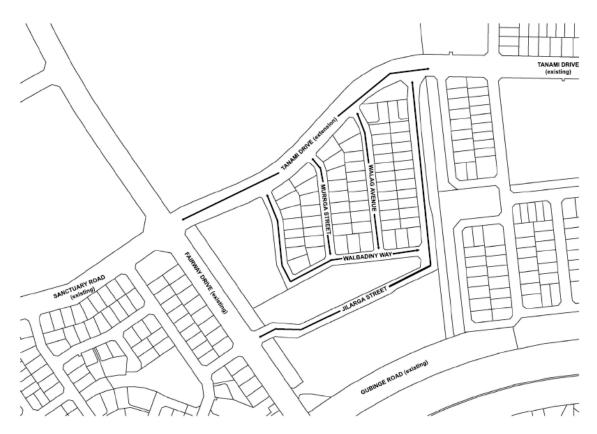

he different enduring cultural and language groups. The Policies and Standards advise that names originating from an Australian Aboriginal language local to the area of roads must be written in a standard recognised format and their use is subject to agreement from the relevant Aboriginal communities.

The proposed road names were recommended by the Yawuru Language Reference Group and Cultural Reference Group. On 1 March 2022, the Yawuru Prescribed Body Corporate formally supported the new road names for this stage of subdivision (**Attachment 1**). The request includes formally naming the extension to Tanami Drive and the naming of the new, un-named roads to:

- Walag Avenue (frog)
- Murrga Street (Saltwater Paperbark)
- Walbadiny Way (Medicine Vine); and
- Jilarga Street (Bush Tomato).



Figure 1: Street Road Naming Plan

Council's decision to accept or reject the proposal needs to be formally recorded for Landgate's GNC to consider the proposal.

Officers note that at the Ordinary Meeting of Council held on 30 September 2010, Council resolved to approve a list of names, for use as road names for minor roads within the Broome North development. The list comprised of 85 names to be considered which were rationalised as follows:

- GNC List names of all people listed (other than servicemen who did not return from the great War) – 13
- GNC list a limited selection of the names of servicemen who did not return from the great War (In alphabetical order) 10
- Shire list names of people who have contributed to the Broome community (not alive, in order of name being put forward)