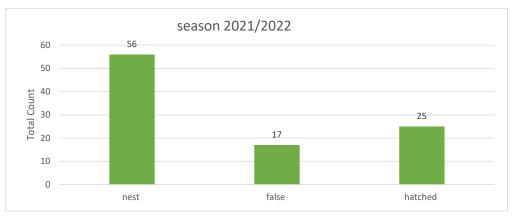

#### *Turtle activity statistics- Cable Beach- 6km transect*

- 1. Number of turtle nests recorded overall: 56 (signs installed on all nests)
- Flatback turtle (natator depressus) nests: 54
- Green turtle (Chelonia mydas) nests: 1
- Unidentified: 1
- 2. Number of false crawls recorded overall: 17 Flatback turtle (natator-depressus)
- 3. Number of hatched nests recorded overall: 25 Flatback turtle (natator-depressus)

#### Turtle activity statistics- Cable Beach- 6km transect

- 1. Number of turtle nests recorded overall: 56 (signs installed on all nests)
- Flatback turtle (natator depressus) nests: 54
- Green turtle (*Chelonia mydas*) nests: 1
- Unidentified: 1
- 2. Number of false crawls recorded overall: 17 Flatback turtle (natator-depressus)
- 3. Number of hatched nests recorded overall: 25 Flatback turtle (natator-depressus)