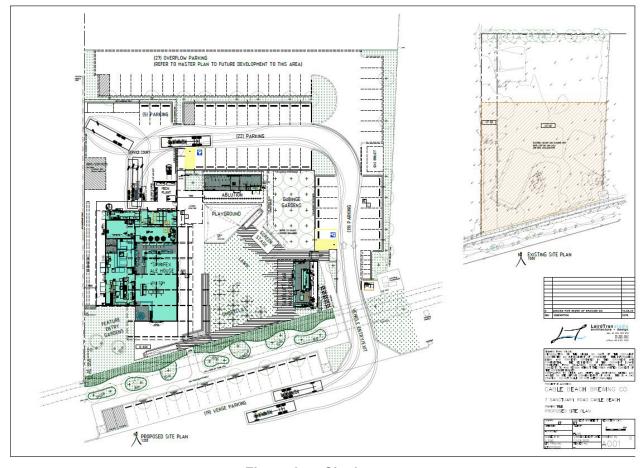

#### 9.2.1 PROPOSED CLOSURE CABLE BEACH VEHICLE RAMP LOCATION/ADDRESS: Nil **APPLICANT:** Nil RES 36477; RES 50994, RES 53070; NAT55.1; NAT55.3 FILE: AUTHOR: **Director Development Services CONTRIBUTOR/S:** Nil **RESPONSIBLE OFFICER: Director Development Services DISCLOSURE OF INTEREST:** Nil

# SUMMARY:

This report provides a summary of the Yawuru Park Council (**YPC**) recommendation of 22 June 2022, regarding Cable Beach turtle hatchling season and vehicle access review.

This report recommends Council in accordance with the provisions of the Local Government Act 1995, Council advertises for 28 days seeking public submissions the potential for a full ramp closure from 1 December to 31 January annually.