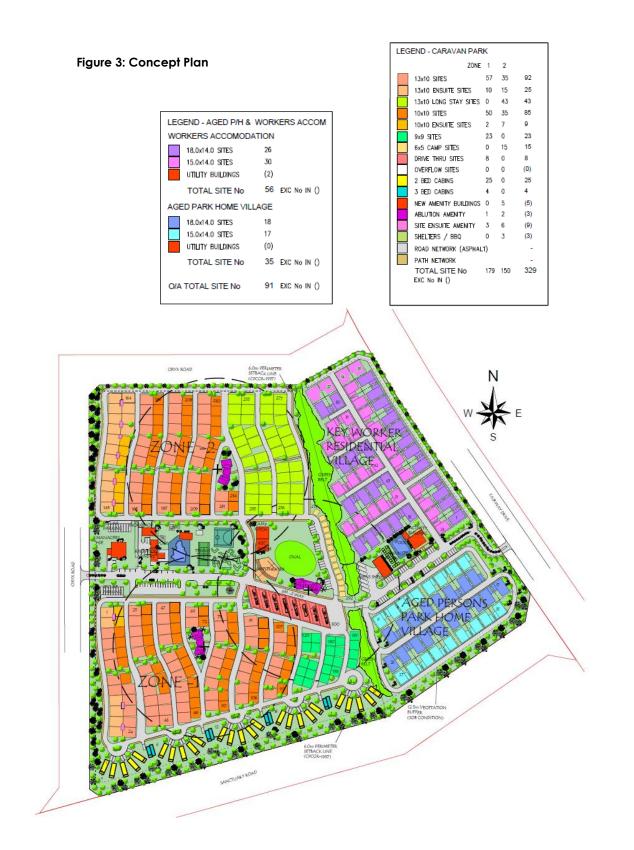

s an undeveloped 'greenfield' site and therefore requires extensive site preparation and forward works. The Shire of Broome intends to lobby the State Government to assist with funding forward works, headworks, site preparation, connections, road works and other preliminaries. The business case proposes a staged construction period of three years. The total cost of the proposed development is estimated to be \$63,924,428.

The Shire of Broome is seeking to enter a long-term lease with a private developer to develop and operate the site. This will ensure stability of rental income for the Shire and longevity of tenure for the tenant to support their investment program. The tenure of any relocatable homes will fall under the provisions of Caravan Parks and Camping Grounds Regulations 1997.



### 3) Legislative Requirements

Section 3.59 of the Local Government Act 1995 details the process governing 'Commercial Enterprises' by local governments, including 'Major Land Transactions'.

A 'Major Land Transaction' is defined by the Act to be a land transaction that is not exempt under the Act, and where the total value of:

- a) The consideration under the transaction; and
- b) Anything done by the local government for achieving the purposes of the transaction, is more, or is worth more, than \$2 million.

### 4) Assessment of Major Land Transaction

### a) Expected effect on the provision of services and facilities by the Shire;

The proposed Sanctuary Road Caravan Park development is estimated to be \$63,924,428.

The development of Sanctuary Road Caravan Park will realise the f