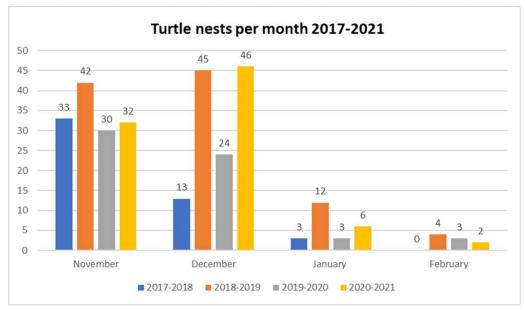

The 2021/2022, 4-month turtle activity monitoring at Cable Beach recorded a lower number of nests than the previous three seasons. To be able to accurately monitor and detect trends in turtle nesting at Cable Beach, there is a need for long term data collection. To be able to accurately assess the status and identify any trends in the nesting turtle population, decades of monitoring are required (Limpus, 2007). The total number of nesting attempts can vary from year to year (Dalleau et al., 2012).

Figure 2 and 3 provides an overview of the turtle nesting success over the last 7 seasons.

21/22 data collection was adjusted on the request of the Yawuru Parks Council, to enable vehicle track photos to be consistently recorded by all monitors daily. The data collected has been added to this turtle monitoring season to account for systematic records of tyre ruts