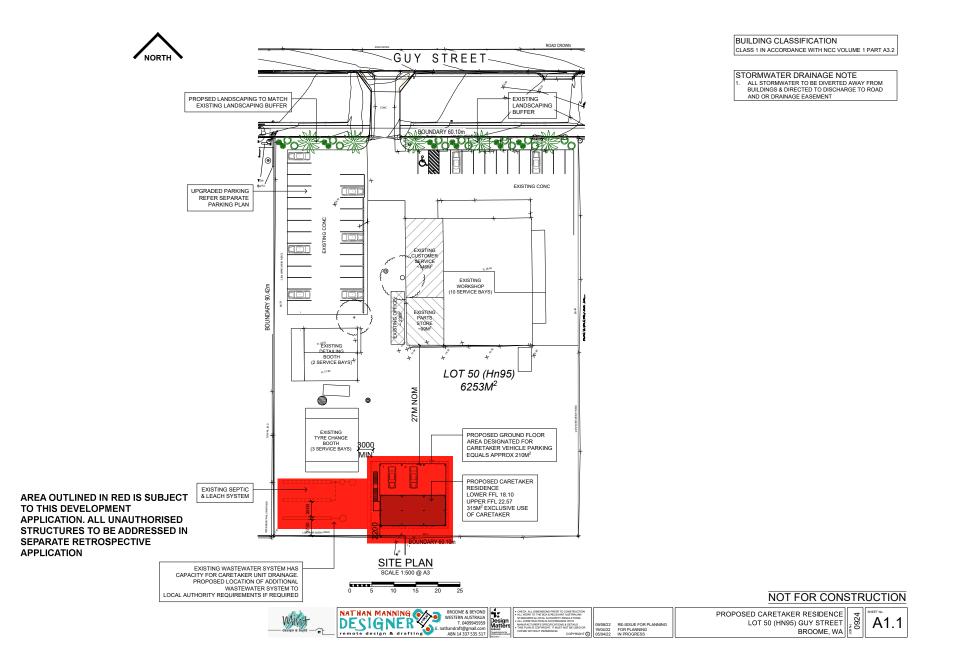

#### 9.2.1 PROPOSED CLOSURE CABLE BEACH VEHICLE RAMP LOCATION/ADDRESS: Nil **APPLICANT:** Nil RES 36477; RES 50994, RES 53070; NAT55.1; NAT55.3 FILE: AUTHOR: **Director Development Services CONTRIBUTOR/S:** Nil **RESPONSIBLE OFFICER: Director Development Services DISCLOSURE OF INTEREST:** Nil

# SUMMARY:

This report provides a summary of the Yawuru Park Council (**YPC**) recommendation of 22 June 2022, regarding Cable Beach turtle hatchling season and vehicle access review.

This report recommends Council in accordance with the provisions of the Local Government Act 1995, Council advertises for 28 days seeking public submissions the potential for a full ramp closure from 1 December to 31 January annually.