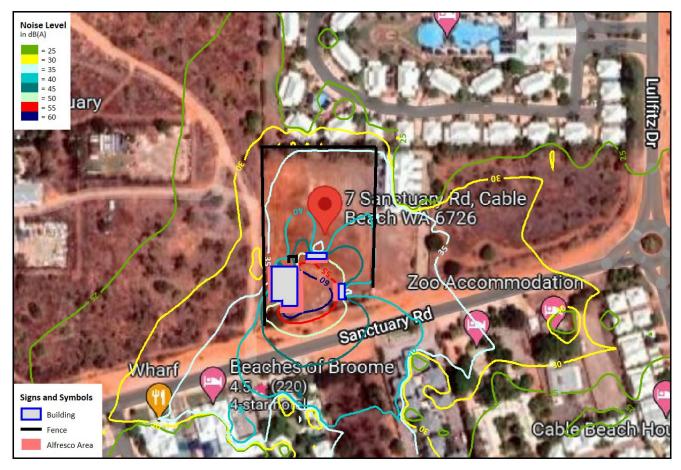

#### 9.2.1 PROPOSED CLOSURE CABLE BEACH VEHICLE RAMP LOCATION/ADDRESS: Nil **APPLICANT:** Nil RES 36477; RES 50994, RES 53070; NAT55.1; NAT55.3 FILE: AUTHOR: **Director Development Services CONTRIBUTOR/S:** Nil **RESPONSIBLE OFFICER: Director Development Services DISCLOSURE OF INTEREST:** Nil

# SUMMARY:

This report provides a summary of the Yawuru Park Council (**YPC**) recommendation of 22 June 2022, regarding Cable Beach turtle hatchling season and vehicle access review.

This report recommends Council in accordance with the provisions of the Local Government Act 1995, Council advertises for 28 days seeking public submissions the potential for a full ramp closure from 1 December to 31 January annually.