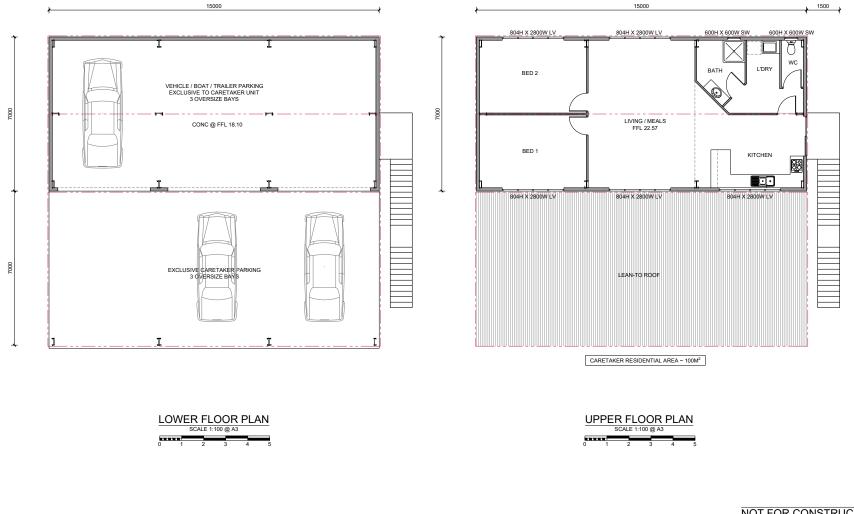

#### 9.2.1 PROPOSED CLOSURE CABLE BEACH VEHICLE RAMP LOCATION/ADDRESS: Nil **APPLICANT:** Nil RES 36477; RES 50994, RES 53070; NAT55.1; NAT55.3 FILE: AUTHOR: **Director Development Services CONTRIBUTOR/S:** Nil **RESPONSIBLE OFFICER: Director Development Services DISCLOSURE OF INTEREST:** Nil

# SUMMARY:

This report provides a summary of the Yawuru Park Council (**YPC**) recommendation of 22 June 2022, regarding Cable Beach turtle hatchling season and vehicle access review.

This report recommends Council in accordance with the provisions of the Local Government Act 1995, Council advertises for 28 days seeking public submissions the potential for a full ramp closure from 1 December to 31 January annually.