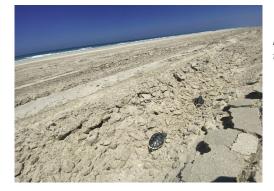

Data analysis determined a positive presence of tracks recorded each morning for all overnight tides below 9m. The only negative presence of tracks recorded correlate precisely with tides over 9m. This indicates that night-time tides above 9m were washing away all tyre ruts, except in those instances where new tracks were present above the high tide mark.

In half of all periods with tides above 9m, fresh tracks were recorded in proximity of signposted nests. A high correlation with large tide periods suggests that driving above the high tide mark is more common during large tides, despite high tide ramp closures. These records on tides above 9m account for two thirds of all vehicle interference with nests.

Data collected during this season indicates a positive presence of tracks recorded each morning in Sectors 2 & 3 for all overnight tides below 9m. No tracks were present on tides over 9m meaning a clear rut-free run to the sea for any hatchlings emerging after high tide (no way of telling when during the night they were emerging).

However, many of the worst offending incidents of people driving <u>above</u> the high tide mark were during those big tides, even though the beach access gate is shut two hours ahead of high tides above 9m.