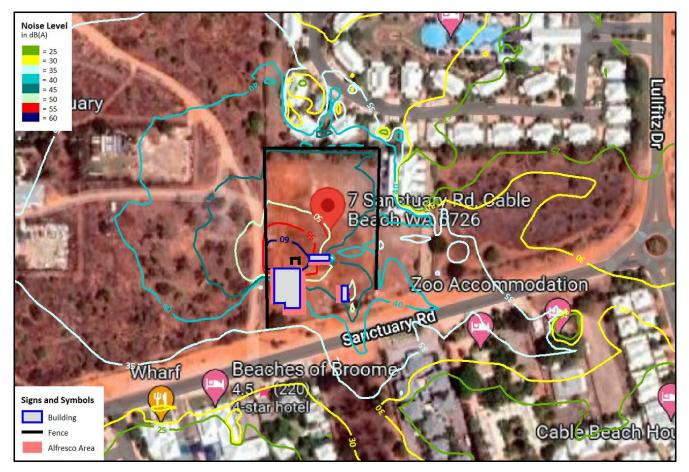

#### 9.2.1 PROPOSED CLOSURE CABLE BEACH VEHICLE RAMP LOCATION/ADDRESS: Nil **APPLICANT:** Nil RES 36477; RES 50994, RES 53070; NAT55.1; NAT55.3 FILE: AUTHOR: **Director Development Services CONTRIBUTOR/S:** Nil **RESPONSIBLE OFFICER: Director Development Services DISCLOSURE OF INTEREST:** Nil

# SUMMARY:

This report provides a summary of the Yawuru Park Council (**YPC**) recommendation of 22 June 2022, regarding Cable Beach turtle hatchling season and vehicle access review.

This report recommends Council in accordance with the provisions of the Local Government Act 1995, Council advertises for 28 days seeking public submissions the potential for a full ramp closure from 1 December to 31 January annually.