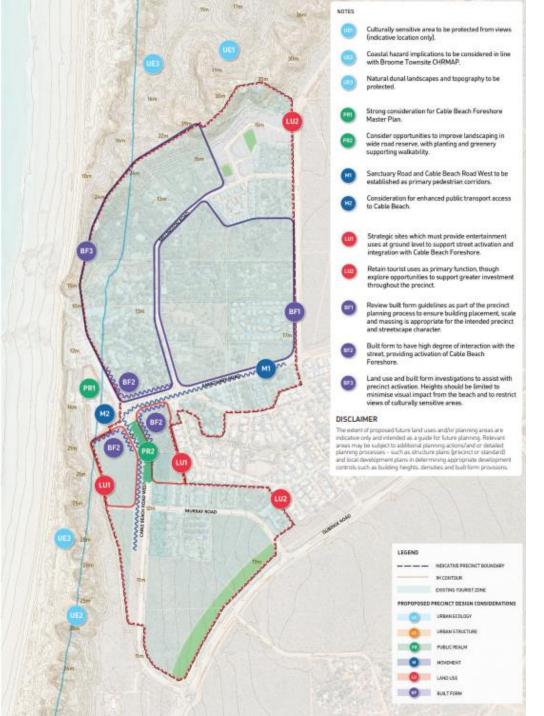

ltant to prepare a Precinct Structure Plan for the two precincts. To guide the preparation of the Precinct Structure Plans a Community Engagement Plan has been prepared to establish a comprehensive engagement and consultation process.

This report recommends Council adopt the Community Engagement Plan.

### BACKGROUND

### Previous Considerations

| OMC 29 July 2021 | Item 9.2.1 |
|------------------|------------|
| OMC 26 May 2022  | Item 9.2.1 |

The draft Local Planning Strategy identifies the need to review the existing Development Strategies that cover Chinatown, Old Broome and Cable Beach and to prepare Precinct Structure Plans in their place. The proposed boundaries (see Figures 1 and 2 below) are generally consistent with the boundaries of the existing Development Strategies.







Figure 2: Proposed boundaries for Cable Beach Precinct Structure Plan.

### COMMENT

State Planning Policy 7.2 – Precinct Design (SPP7.2), was gazetted and became operational on 19 February 2021, which provides State guidance and consistency on precinct planning. A precinct is defined as an area that require a higher level of planning and design focus due to their complexity, whether this is due to mixed use components, quality of public transport infrastructure, higher levels of density, an activity centre designation or character, heritage and/or ecological value.

The objectives of Precinct Structure Plans are to:

- Ensure that precinct planning and design processes accommodate growth in a coordinated manner and deliver good quality built environment outcomes that provide social, eco