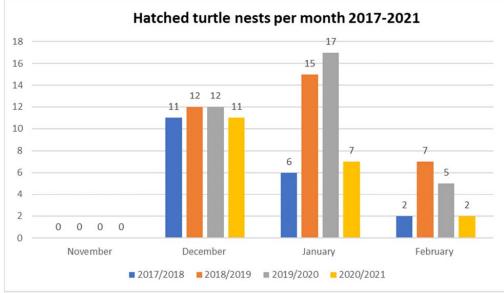

#### *Turtle activity statistics- Cable Beach- 6km transect*

- 1. Number of turtle nests recorded overall: 56 (signs installed on all nests)
- Flatback turtle (natator depressus) nests: 54
- Green turtle (Chelonia mydas) nests: 1
- Unidentified: 1
- 2. Number of false crawls recorded overall: 17 Flatback turtle (natator-depressus)
- 3. Number of hatched nests recorded overall: 25 Flatback turtle (natator-depressus)

#### Turtle activity statistics- Cable Beach- 6km transect

- 1. Number of turtle nests recorded overall: 56 (signs installed on all nests)
- Flatback turtle (natator depressus) nests: 54
- Green turtle (*Chelonia mydas*) nests: 1
- Unidentified: 1
- 2. Number of false crawls recorded overall: 17 Flatback turtle (natator-depressus)
- 3. Number of hatched nests recorded overall: 25 Flatback turtle (natator-depressus)