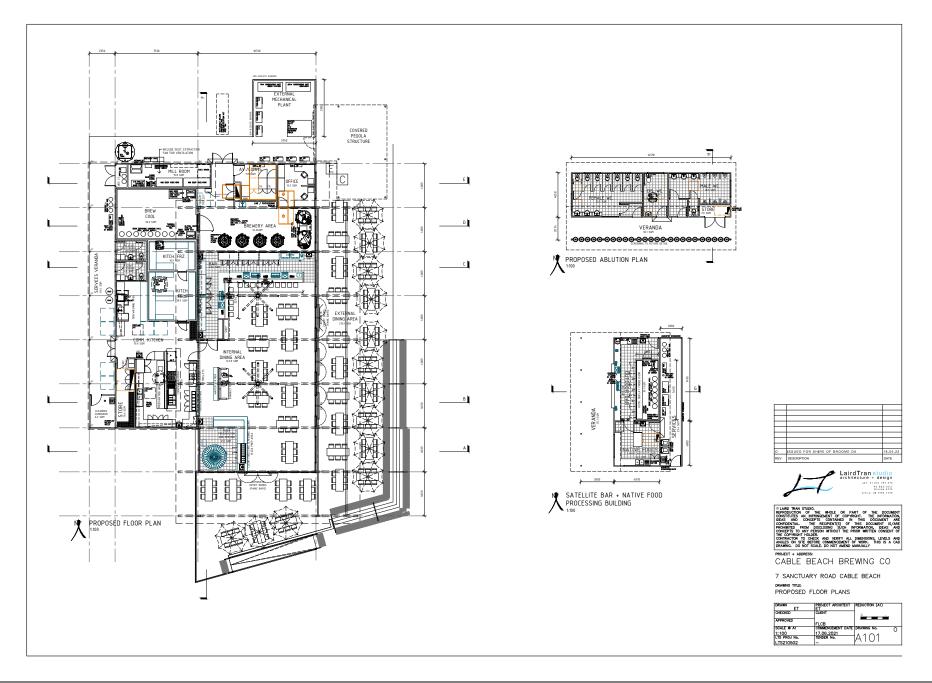

#### 9.2.1 PROPOSED CLOSURE CABLE BEACH VEHICLE RAMP LOCATION/ADDRESS: Nil **APPLICANT:** Nil RES 36477; RES 50994, RES 53070; NAT55.1; NAT55.3 FILE: AUTHOR: **Director Development Services CONTRIBUTOR/S:** Nil **RESPONSIBLE OFFICER: Director Development Services DISCLOSURE OF INTEREST:** Nil

# SUMMARY:

This report provides a summary of the Yawuru Park Council (**YPC**) recommendation of 22 June 2022, regarding Cable Beach turtle hatchling season and vehicle access review.

This report recommends Council in accordance with the provisions of the Local Government Act 1995, Council advertises for 28 days seeking public submissions the potential for a full ramp closure from 1 December to 31 January annually.