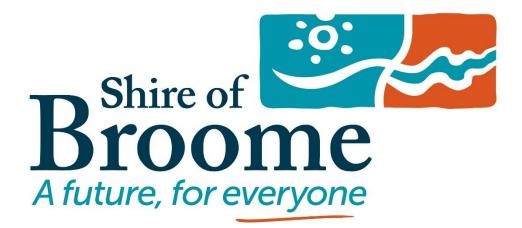

Data analysis determined a positive presence of tracks recorded each morning for all overnight tides below 9m. The only negative presence of tracks recorded correlate precisely with tides over 9m. This indicates that night-time tides above 9m were washing away all tyre ruts, except in those instances where new tracks were present above the high tide mark.

In half of all periods with tides above 9m, fresh tracks were recorded in proximity of signposted nests. A high correlation with large tide periods suggests that driving above the high tide mark is more common during large tides, despite high tide ramp closures. These records on tides above 9m account for two thirds of all vehicle interference with nests.

Ranger patrols during January checked rut depth at intervals of 200m, north of the rocks to the end of monitoring Sector 3. Rangers found that ruts measuring 10-15cm deep featured consistently over the monitoring area. Ruts over 15cm were recorded on each patrol, though less frequently. Ruts as deep as 20-30cm were recorded on several occasions.