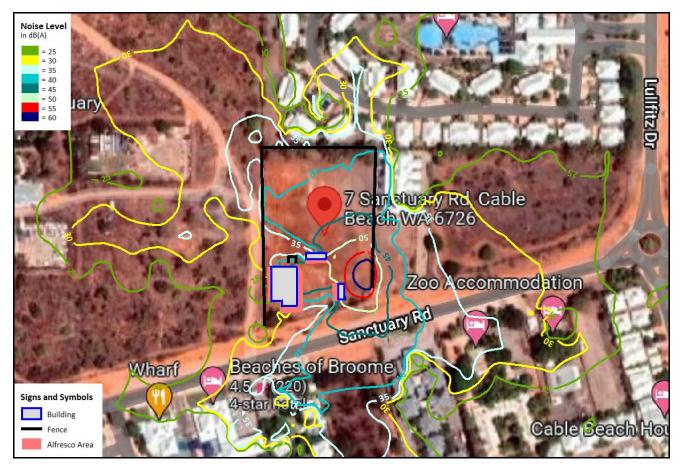

#### 9.2.1 PROPOSED CLOSURE CABLE BEACH VEHICLE RAMP LOCATION/ADDRESS: Nil **APPLICANT:** Nil RES 36477; RES 50994, RES 53070; NAT55.1; NAT55.3 FILE: AUTHOR: **Director Development Services CONTRIBUTOR/S:** Nil **RESPONSIBLE OFFICER: Director Development Services DISCLOSURE OF INTEREST:** Nil

# SUMMARY:

This report provides a summary of the Yawuru Park Council (**YPC**) recommendation of 22 June 2022, regarding Cable Beach turtle hatchling season and vehicle access review.

This report recommends Council in accordance with the provisions of the Local Government Act 1995, Council advertises for 28 days seeking public submissions the potential for a full ramp closure from 1 December to 31 January annually.