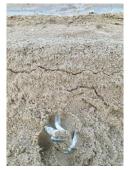

#### Nest Disturbances/predation

- Predation: 5 nests directly predated (dog, cat, crab, goanna)
- 1. Vehicles driving over nests (only those that were posted on Facebook by the public on the Broome Natural Environment page)
- Vehicle driven into dunes within 3m of nest (26/11/21)
- Vehicle driven into dunes within 3m of nest (1/1/22)
- Vehicle driven into dunes within 3m of nest (29/1/22)
- 2. Hatchlings transported closer to the water due to getting stuck in tyre ruts: 12 (by monitors)

**Deceased hatchlings recorded:** 15 (by monitors – 3 occasions)

#### **Nest Disturbances/predation**

- Predation: 5 nests directly predated (dog, cat, crab, goanna)
- 1. Vehicles driving over nests (only those that were posted on Facebook by the public on the Broome Natural Environment page)
- Vehicle driven into dunes within 3m of nest (26/11/21)
- Vehicle driven into dunes within 3m of nest (1/1/22)
- Vehicle driven into dunes within 3m of nest (29/1/22)
- 2. Hatchlings transported closer to the water due to getting stuck in tyre ruts: 12