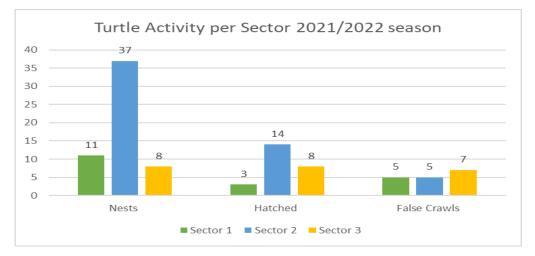

**Study area:** This monitoring program was completed between November 2021 and March 2022. The study area was along a 6km stretch of Cable Beach, Broome. This 6km stretch is divided into three 2km monitoring sectors. Vehicles and camels are permitted to use approximately 3km of this 6km stretch of beach. This increases the risk of human disturbance on turtles, turtle nests and turtle hatchlings.