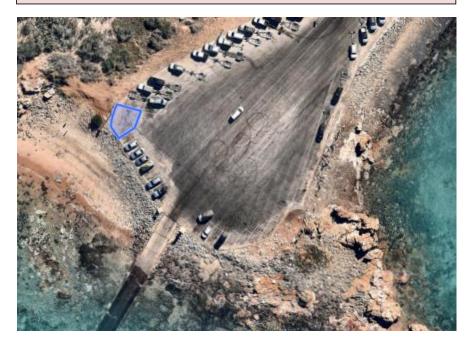

#### 9.2.1 PROPOSED CLOSURE CABLE BEACH VEHICLE RAMP LOCATION/ADDRESS: Nil **APPLICANT:** Nil RES 36477; RES 50994, RES 53070; NAT55.1; NAT55.3 FILE: AUTHOR: **Director Development Services CONTRIBUTOR/S:** Nil **RESPONSIBLE OFFICER: Director Development Services DISCLOSURE OF INTEREST:** Nil

# SUMMARY:

This report provides a summary of the Yawuru Park Council (**YPC**) recommendation of 22 June 2022, regarding Cable Beach turtle hatchling season and vehicle access review.

This report recommends Council in accordance with the provisions of the Local Government Act 1995, Council advertises for 28 days seeking public submissions the potential for a full ramp closure from 1 December to 31 January annually.