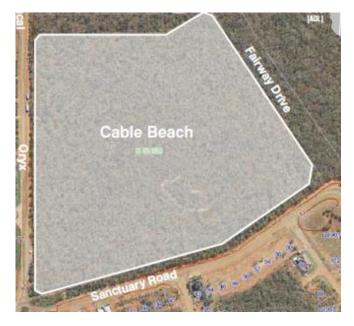

#### 9.2.1 PROPOSED CLOSURE CABLE BEACH VEHICLE RAMP LOCATION/ADDRESS: Nil **APPLICANT:** Nil RES 36477; RES 50994, RES 53070; NAT55.1; NAT55.3 FILE: AUTHOR: **Director Development Services CONTRIBUTOR/S:** Nil **RESPONSIBLE OFFICER: Director Development Services DISCLOSURE OF INTEREST:** Nil

# SUMMARY:

This report provides a summary of the Yawuru Park Council (**YPC**) recommendation of 22 June 2022, regarding Cable Beach turtle hatchling season and vehicle access review.

This report recommends Council in accordance with the provisions of the Local Government Act 1995, Council advertises for 28 days seeking public submissions the potential for a full ramp closure from 1 December to 31 January annually.