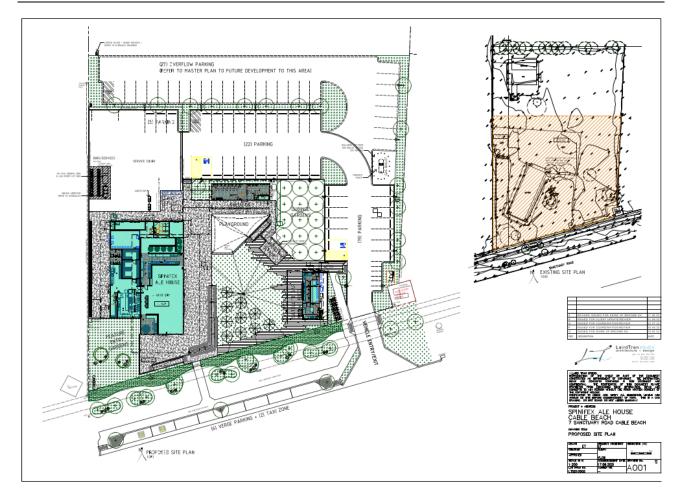

#### 9.2.1 PROPOSED CLOSURE CABLE BEACH VEHICLE RAMP LOCATION/ADDRESS: Nil **APPLICANT:** Nil RES 36477; RES 50994, RES 53070; NAT55.1; NAT55.3 FILE: AUTHOR: **Director Development Services CONTRIBUTOR/S:** Nil **RESPONSIBLE OFFICER: Director Development Services DISCLOSURE OF INTEREST:** Nil

# SUMMARY:

This report provides a summary of the Yawuru Park Council (**YPC**) recommendation of 22 June 2022, regarding Cable Beach turtle hatchling season and vehicle access review.

This report recommends Council in accordance with the provisions of the Local Government Act 1995, Council advertises for 28 days seeking public submissions the potential for a full ramp closure from 1 December to 31 January annually.