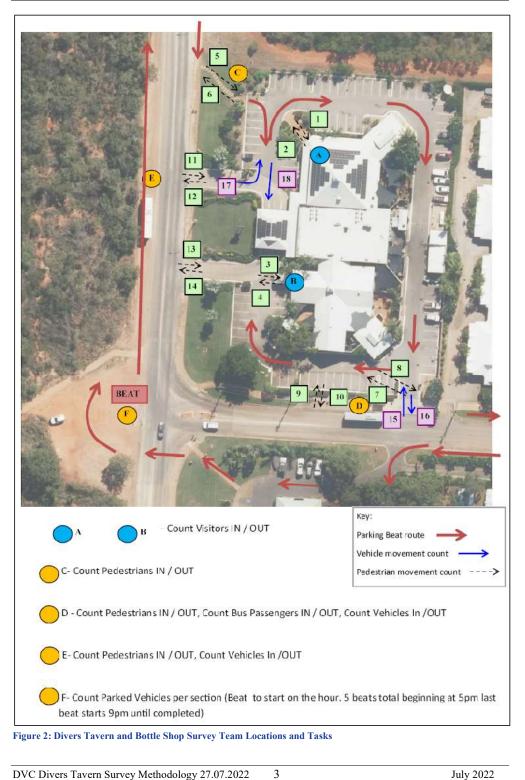

h Bar, which opens at 8pm. Three staff will be located outside of the premises to count pedestrian and/or vehicle movements in/out of the site and one survey staff member will conduct a parking beat survey to record the number of parked vehicles.

The pedestrian and vehicle movement counts need to be recorded for 15-minute intervals from 5pm through to 9pm (4 hours). The parking beat needs to start on the hour for 5 beats starting at 5pm with the last beat starting at 9pm. These should follow the same route each time and record the number of vehicles parked in each section shown in **Figure 3**.

Each member of the survey team will need to be briefed on precisely what data to record. Note also that the survey will largely be at night.

2

DVC Divers Tavern Survey Methodology 27.07.2022





DVC Divers Tavern Survey Methodology 27.07.2022





Figure 3: Parking Areas Map

#### **4 DATA COLLECTION**

To enable the required data calculations to be performed the survey staff will need to collect 15 measurements as shown in **Table 1** and **Figure 3**. Each member of the team will be required to record between 2 and 8 counts. These data will record pedestrian and vehicle movements either in or out of the site plus one person conducting periodic counts of the number of parked vehicles both within the car park and off site. Data is to be recorded in 15-minute intervals from 5pm until 9pm hours preferably on a Friday and/or a Saturday, with the final beat survey beginning at 9pm until completed.

|                           |                                          | 1