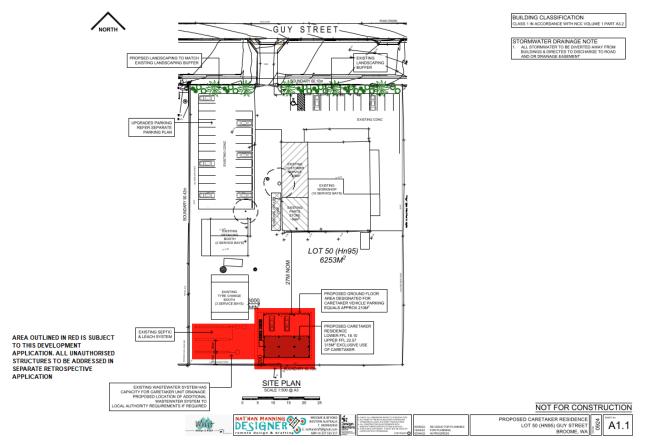

#### 9.2.1 PROPOSED CLOSURE CABLE BEACH VEHICLE RAMP LOCATION/ADDRESS: Nil **APPLICANT:** Nil RES 36477; RES 50994, RES 53070; NAT55.1; NAT55.3 FILE: AUTHOR: **Director Development Services CONTRIBUTOR/S:** Nil **RESPONSIBLE OFFICER: Director Development Services DISCLOSURE OF INTEREST:** Nil

# SUMMARY:

This report provides a summary of the Yawuru Park Council (**YPC**) recommendation of 22 June 2022, regarding Cable Beach turtle hatchling season and vehicle access review.

This report recommends Council in accordance with the provisions of the Local Government Act 1995, Council advertises for 28 days seeking public submissions the potential for a full ramp closure from 1 December to 31 January annually.