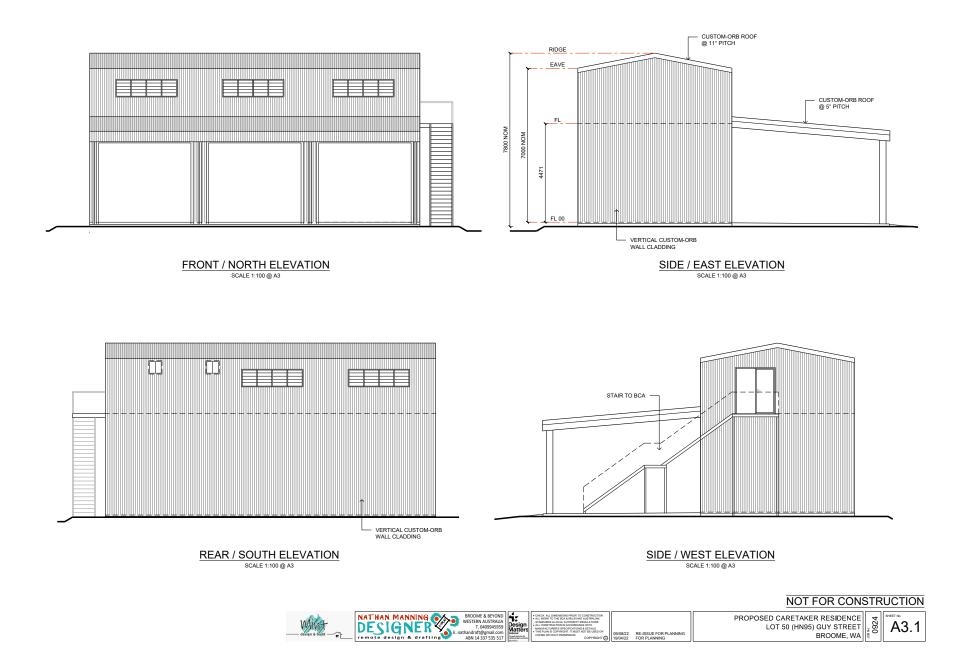

#### 9.2.1 PROPOSED CLOSURE CABLE BEACH VEHICLE RAMP LOCATION/ADDRESS: Nil **APPLICANT:** Nil RES 36477; RES 50994, RES 53070; NAT55.1; NAT55.3 FILE: AUTHOR: **Director Development Services CONTRIBUTOR/S:** Nil **RESPONSIBLE OFFICER: Director Development Services DISCLOSURE OF INTEREST:** Nil

# SUMMARY:

This report provides a summary of the Yawuru Park Council (**YPC**) recommendation of 22 June 2022, regarding Cable Beach turtle hatchling season and vehicle access review.

This report recommends Council in accordance with the provisions of the Local Government Act 1995, Council advertises for 28 days seeking public submissions the potential for a full ramp closure from 1 December to 31 January annually.