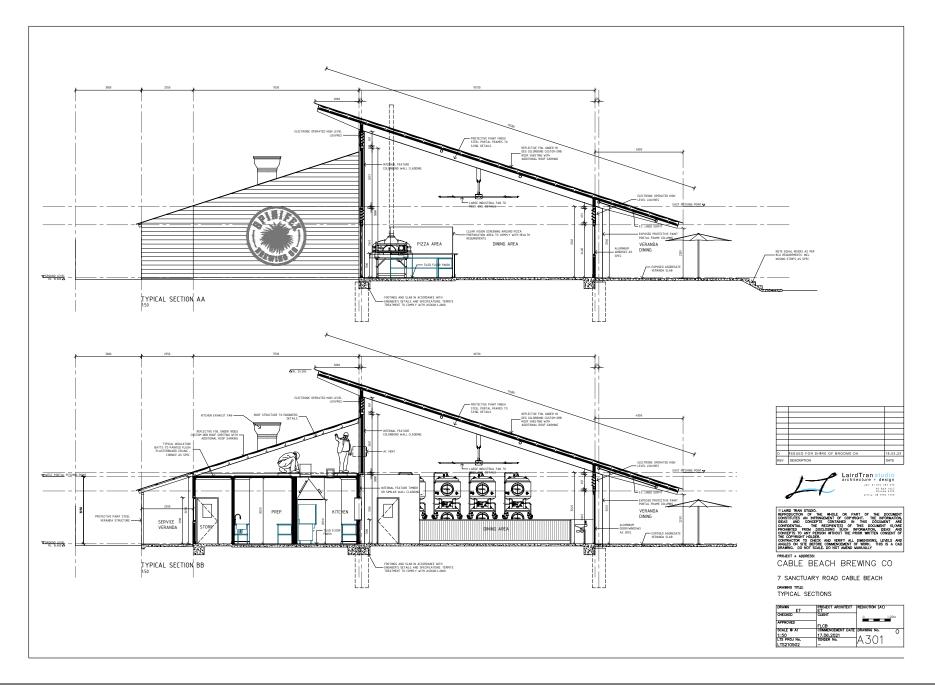

#### 9.2.1 PROPOSED CLOSURE CABLE BEACH VEHICLE RAMP LOCATION/ADDRESS: Nil **APPLICANT:** Nil RES 36477; RES 50994, RES 53070; NAT55.1; NAT55.3 FILE: AUTHOR: **Director Development Services CONTRIBUTOR/S:** Nil **RESPONSIBLE OFFICER: Director Development Services DISCLOSURE OF INTEREST:** Nil

# SUMMARY:

This report provides a summary of the Yawuru Park Council (**YPC**) recommendation of 22 June 2022, regarding Cable Beach turtle hatchling season and vehicle access review.

This report recommends Council in accordance with the provisions of the Local Government Act 1995, Council advertises for 28 days seeking public submissions the potential for a full ramp closure from 1 December to 31 January annually.