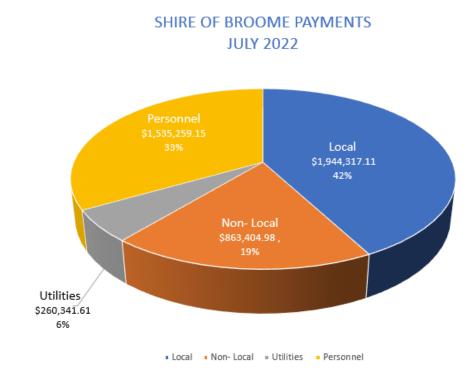

nsaction.
  - (2) A list of accounts for approval to be paid is to be prepared each month showing
    - (a) for each account which requires council authorisation in that month
      - (i) the payee's name; and
      - (ii) the amount of the payment; and

- (iii) sufficient information to identify the transaction; and
- (b) the date of the meeting of the Council to which the list is to be presented.
- (3) A list prepared under sub regulation (1) or (2) is to be
  - (a) presented to the Council at the next ordinary meeting of the Council after the list is prepared; and
  - (b) recorded in the minutes of that meeting.

# POLICY IMPLICATIONS

Nil.

## **FINANCIAL IMPLICATIONS**

List of payments made in accordance with budget and delegated authority. Payments can also be analysed as follows:



The below graph above shows the percentage of local spend in comparison to non-local and recoupable spend for July 2022 after \$1,535,259.15 in personnel payments and \$260,341,61 in utilities and other non-local sole suppliers were excluded:



#### Local Non-Local

## YEAR TO DATE CREDITOR PAYMENTS

The below table summarises the total payments made to creditors year to date:

| Month  | Cheques     | EFT Payments   | Direct Debit  | Credit Card  | Trust | Payroll        | Total          |
|--------|-------------|----------------|---------------|--------------|-------|----------------|----------------|
| Jul-22 | \$ 5,314.00 | \$3,047,351.62 | \$ 171,200.46 | \$ 15,398.08 | \$-   | \$1,364,058.69 | \$4,603,322.85 |
| Aug-22 |             |                |               |