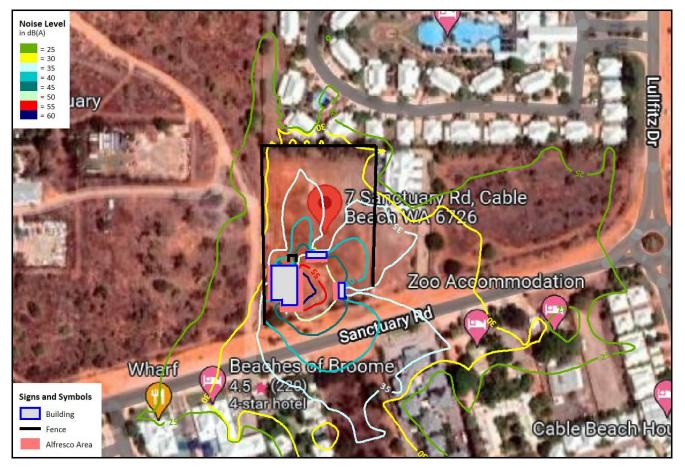

#### 9.2.1 PROPOSED CLOSURE CABLE BEACH VEHICLE RAMP LOCATION/ADDRESS: Nil **APPLICANT:** Nil RES 36477; RES 50994, RES 53070; NAT55.1; NAT55.3 FILE: AUTHOR: **Director Development Services CONTRIBUTOR/S:** Nil **RESPONSIBLE OFFICER: Director Development Services DISCLOSURE OF INTEREST:** Nil

# SUMMARY:

This report provides a summary of the Yawuru Park Council (**YPC**) recommendation of 22 June 2022, regarding Cable Beach turtle hatchling season and vehicle access review.

This report recommends Council in accordance with the provisions of the Local Government Act 1995, Council advertises for 28 days seeking public submissions the potential for a full ramp closure from 1 December to 31 January annually.