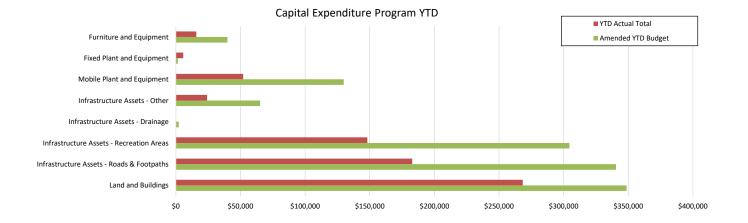

# Prosperity – Together, we will build a strong, diversified and growing economy with work opportunities <u>for everyone</u>.