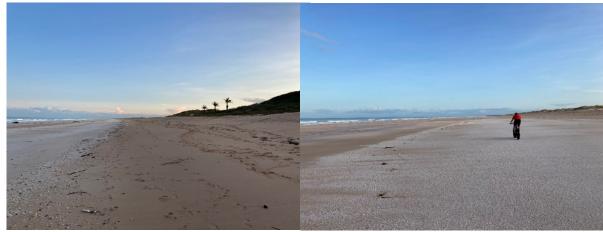

#### 2021/22 Turtle Monitoring – Adjustments for track data

2021/22 data collection sequences were adjusted by the turtle monitoring team at DBCA's Marine Science Branch to enable vehicle track photos to be consistently recorded by all monitors daily, prior to the February 1 ramp closure.

Ranger patrols during January checked rut depth at intervals of 200m, north of the rocks to the end of monitoring Sector 3. Rangers found that ruts measuring 10-15cm deep featured consistently over the monitoring area. Ruts over 15cm were recorded on each patrol, though less frequently. Ruts as deep as 20-30cm were recorded on several occasions.