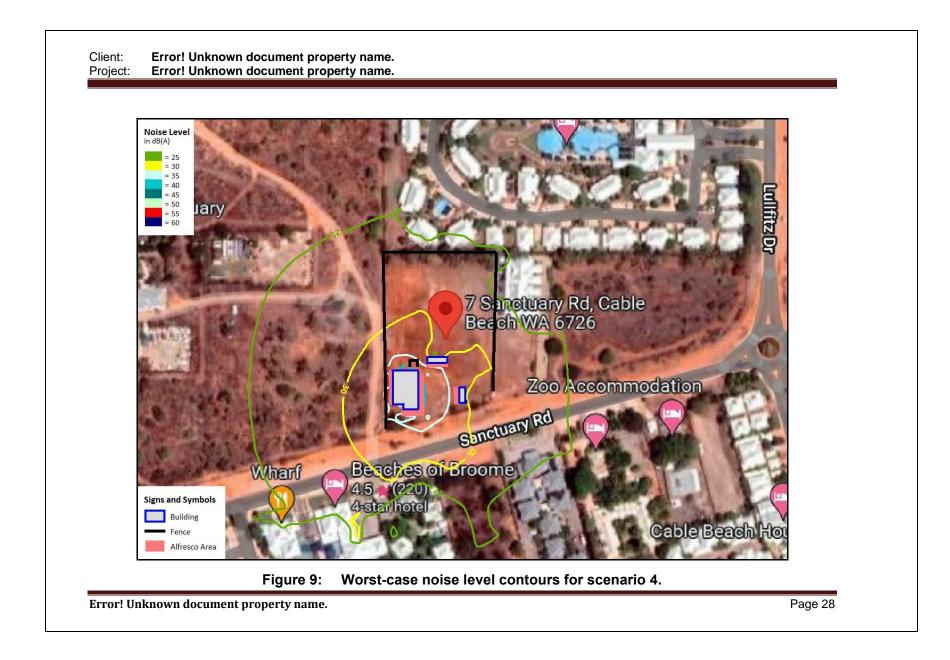

t.
- Attended or unattended noise monitoring at the complainant location.
- Undertaking noise modelling of the activities which related to the complaint.
- Development and implementation of noise control measures to reduce the noise emissions and to ensure the operation of Spinifex Ale House complying with the Regulations.

Complaints will be managed on an individual basis. Corrective actions which do not adversely impact the operations will be implemented as a priority.

Error! Unknown document property name.



Client: Error! Unknown document property name. Project: Error! Unknown document property name.









Error! Unknown document property name. Error! Unknown document property name. Client: Project: APPENDIX B NOISE CONTOURS Error! Unknown document property name. Page 23

















Error! Unknown document property name. Error! Unknown document property name. Client: Project: APPENDIX C COMPLAINT NOISE LOG Error! Unknown document property name. Page 32

# Client:Error! Unknown document property name.Project:Error! Unknown document property name.

#### Noise Complaint Log – the Spinifex Ale House

| Date             | Time | Method<br>of<br>complaint | Weather<br>conditions<br>and wind<br>direction | Contact Details<br>of complainant<br>(Name and<br>Phone) | Location of<br>complainant | Nature of complaint | Response                           | Follow Up<br>Action         | Complaint<br>Taken By |
|------------------|------|---------------------------|------------------------------------------------|----------------------------------------------------------|---