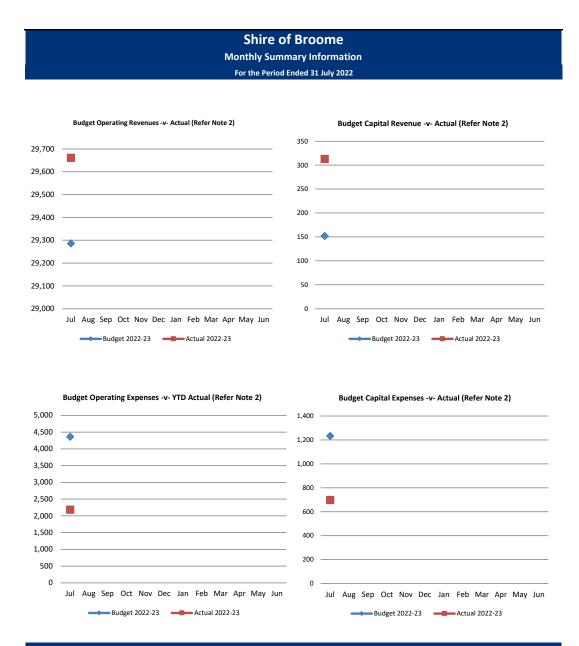

# Prosperity – Together, we will build a strong, diversified and growing economy with work opportunities <u>for everyone</u>.