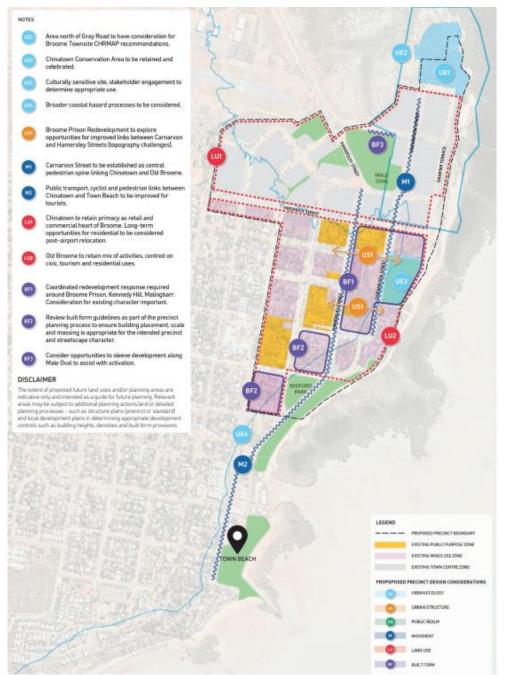

onsultant to prepare a Precinct Structure Plan for the two precincts. To guide the preparation of the Precinct Structure Plans a Community Engagement Plan has been prepared to establish a comprehensive engagement and consultation process.

This report recommends Council adopt the Community Engagement Plan.

### BACKGROUND

### Previous Considerations

| OMC 29 July 2021 | Item 9.2.1 |
|------------------|------------|
| OMC 26 May 2022  | Item 9.2.1 |

The draft Local Planning Strategy identifies the need to review the existing Development Strategies that cover Chinatown, Old Broome and Cable Beach and to prepare Precinct Structure Plans in their place. The proposed boundaries (see Figures 1 and 2 below) are generally consistent with the boundaries of the existing Development Strategies.







Figure 2: Proposed boundaries for Cable Beach Precinct Structure Plan.

### COMMENT

State Planning Policy 7.2 – Precinct Design (SPP7.2), was gazetted and became operational on 19 February 2021, which provides State guidance and consistency on precinct planning. A precinct is defined as an area that require a higher level of planning and design focus due to their complexity, whether this is due to mixed use components, quality of public transport infrastructure, higher levels of density, an activity centre designation or character, heritage and/or ecological value.

The objectives of Precinct Structure Plans are to:

- Ensure that precinct planning and design processes accommodate growth in a coordinated manner and deliver good quality built environment outcomes that provide social,