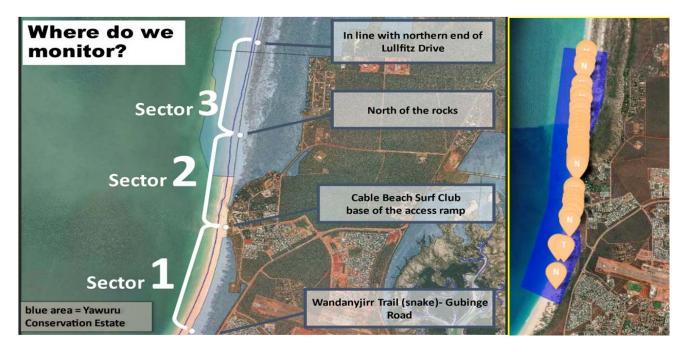

Ranger patrols during January checked rut depth at intervals of 200m, north of the rocks to the end of monitoring Sector 3. Rangers found that ruts measuring 10-15cm deep featured consistently over the monitoring area. Ruts over 15cm were recorded on each patrol, though less frequently. Ruts as deep as 20-30cm were recorded on several occasions.

**Study area:** This monitoring program was completed between November 2021 and March 2022. The study area was along a 6km stretch of Cable Beach, Broome. This 6km stretch is divided into three 2km monitoring sectors. Vehicles and camels are permitted to use approximately 3km of this 6km stretch of beach. This increases the risk of human disturbance on turtles, turtle nests and turtle hatchlings.