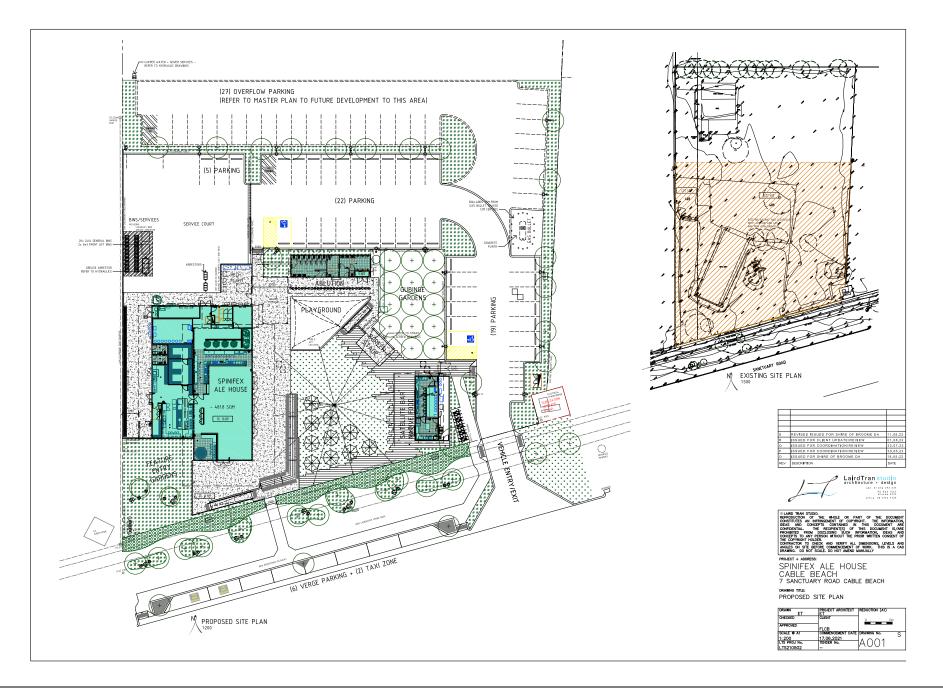

#### 9.2.1 PROPOSED CLOSURE CABLE BEACH VEHICLE RAMP LOCATION/ADDRESS: Nil **APPLICANT:** Nil RES 36477; RES 50994, RES 53070; NAT55.1; NAT55.3 FILE: AUTHOR: **Director Development Services CONTRIBUTOR/S:** Nil **RESPONSIBLE OFFICER: Director Development Services DISCLOSURE OF INTEREST:** Nil

# SUMMARY:

This report provides a summary of the Yawuru Park Council (**YPC**) recommendation of 22 June 2022, regarding Cable Beach turtle hatchling season and vehicle access review.

This report recommends Council in accordance with the provisions of the Local Government Act 1995, Council advertises for 28 days seeking public submissions the potential for a full ramp closure from 1 December to 31 January annually.