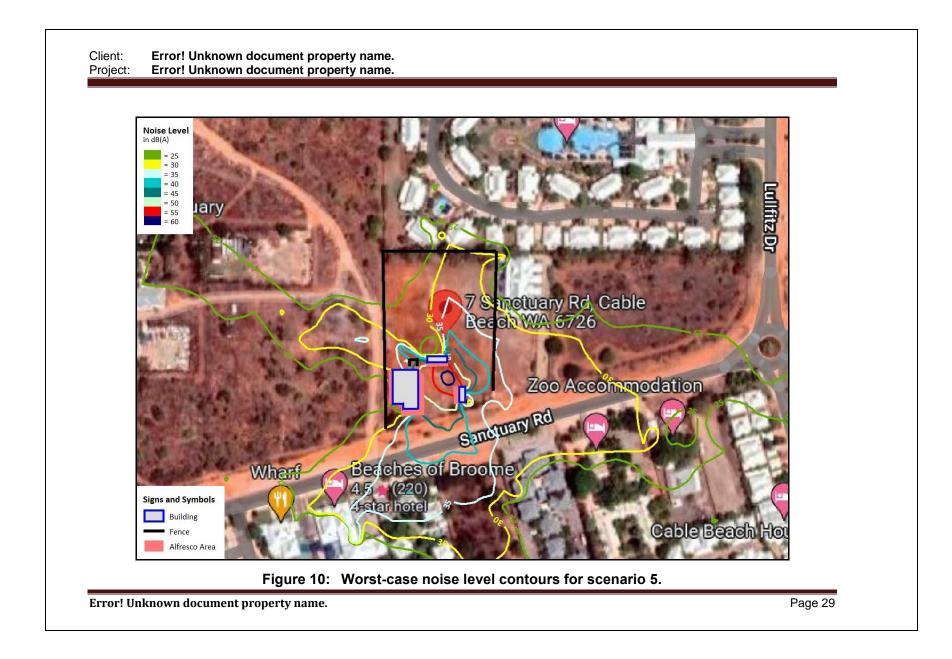

- Attended or unattended noise monitoring at the complainant location.
- Undertaking noise modelling of the activities which related to the complaint.
- Development and implementation of noise control measures to reduce the noise emissions and to ensure the operation of Spinifex Ale House complying with the Regulations.

Complaints will be managed on an individual basis. Corrective actions which do not adversely impact the operations will be implemented as a priority.

Error! Unknown document property name.



Client: Error! Unknown document property name. Project: Error! Unknown document property name.









Error! Unknown document property name. Error! Unknown document property name. Client: Project: APPENDIX B NOISE CONTOURS Error! Unknown document property name. Page 23

















Error! Unknown document property name. Error! Unknown document property name. Client: Project: APPENDIX C COMPLAINT NOISE LOG Error! Unknown document property name. Page 32

# Client:Error! Unknown document property name.Project:Error! Unknown document property name.

#### Noise Complaint Log – the Spinifex Ale House

| Date             | Time | Method<br>of<br>complaint | Weather<br>conditions<br>and wind<br>direction | Contact Details<br>of complainant<br>(Name and<br>Phone) | Location of<br>complainant | Nature of complaint | Response                           | Follow Up<br>Action         | Complaint<br>Taken By |
|------------------|------|---------------------------|------------------------------------------------|----------------------------------------------------------|-----