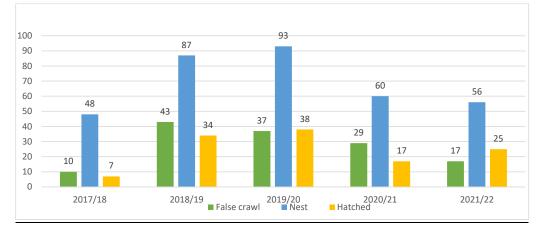

Figure 2 and 3 provides an overview of the turtle nesting success over the last 7 seasons.

21/22 data collection was adjusted on the request of the Yawuru Parks Council, to enable vehicle track photos to be consistently recorded by all monitors daily. The data collected has been added to this turtle monitoring season to account for systematic records of tyre ruts

Facebook post- shared to the Broome Natural page– dead hatchling in tyre rut 12/12/2021 – neap tide

**Table 1.** Historical data of nesting success, predation of nests and

 volunteer involvement in the Cable Beach Community Turtle Monitoring Program from 2017-2022.