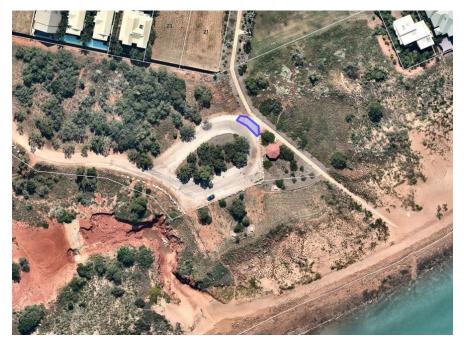

#### 9.2.1 PROPOSED CLOSURE CABLE BEACH VEHICLE RAMP LOCATION/ADDRESS: Nil **APPLICANT:** Nil RES 36477; RES 50994, RES 53070; NAT55.1; NAT55.3 FILE: AUTHOR: **Director Development Services CONTRIBUTOR/S:** Nil **RESPONSIBLE OFFICER: Director Development Services DISCLOSURE OF INTEREST:** Nil

# SUMMARY:

This report provides a summary of the Yawuru Park Council (**YPC**) recommendation of 22 June 2022, regarding Cable Beach turtle hatchling season and vehicle access review.

This report recommends Council in accordance with the provisions of the Local Government Act 1995, Council advertises for 28 days seeking public submissions the potential for a full ramp closure from 1 December to 31 January annually.