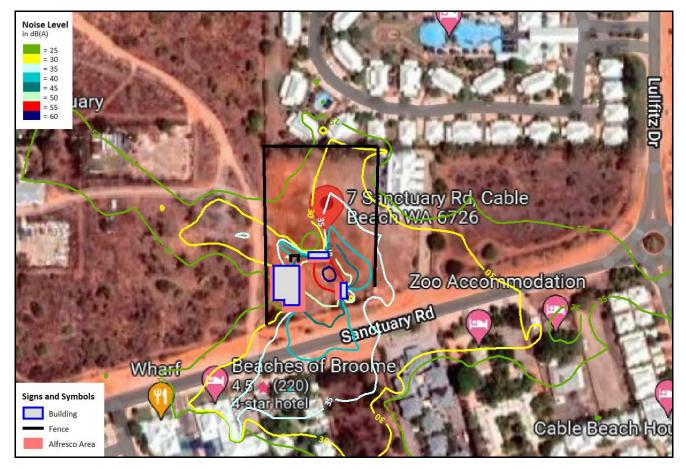

#### 9.2.1 PROPOSED CLOSURE CABLE BEACH VEHICLE RAMP LOCATION/ADDRESS: Nil **APPLICANT:** Nil RES 36477; RES 50994, RES 53070; NAT55.1; NAT55.3 FILE: AUTHOR: **Director Development Services CONTRIBUTOR/S:** Nil **RESPONSIBLE OFFICER: Director Development Services DISCLOSURE OF INTEREST:** Nil

# SUMMARY:

This report provides a summary of the Yawuru Park Council (**YPC**) recommendation of 22 June 2022, regarding Cable Beach turtle hatchling season and vehicle access review.

This report recommends Council in accordance with the provisions of the Local Government Act 1995, Council advertises for 28 days seeking public submissions the potential for a full ramp closure from 1 December to 31 January annually.