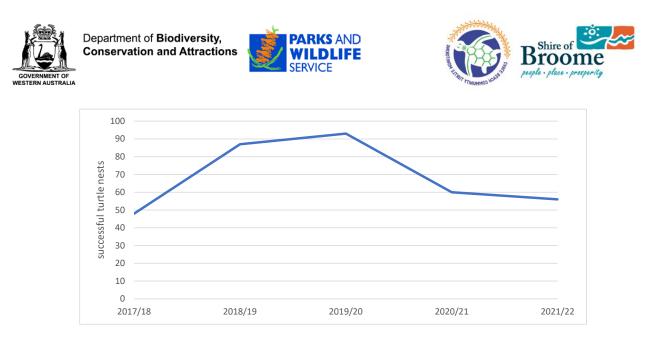

The 2021/2022, 4-month turtle activity monitoring at Cable Beach recorded a lower number of nests than the previous three seasons. To be able to accurately monitor and detect trends in turtle nesting at Cable Beach, there is a need for long term data collection. To be able to accurately assess the status and identify any trends in the nesting turtle population, decades of monitoring are required (Limpus, 2007). The total number of nesting attempts can vary from year to year (Dalleau et al., 2012).

Figure 2 and 3 provides an overview of the turtle nesting success over the last 7 seasons.

21/22 data collection was adjusted on the request of the Yawuru Parks Council, to enable vehicle track photos to be consistently recorded by all monitors daily. The data collected has been added to this turtle monitoring season to account for systematic records of tyre ruts