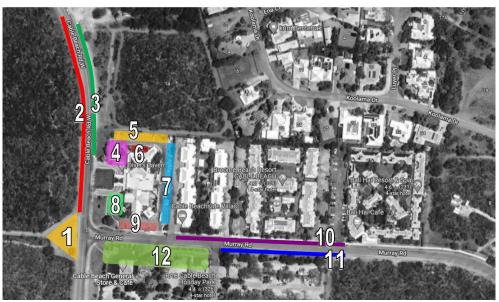

d outside of the premises to count pedestrian and/or vehicle movements in/out of the site and one survey staff member will conduct a parking beat survey to record the number of parked vehicles.

The pedestrian and vehicle movement counts need to be recorded for 15-minute intervals from 5pm through to 9pm (4 hours). The parking beat needs to start on the hour for 5 beats starting at 5pm with the last beat starting at 9pm. These should follow the same route each time and record the number of vehicles parked in each section shown in **Figure 3**.

Each member of the survey team will need to be briefed on precisely what data to record. Note also that the survey will largely be at night.

2

DVC Divers Tavern Survey Methodology 27.07.2022





DVC Divers Tavern Survey Methodology 27.07.2022





Figure 3: Parking Areas Map

#### **4 DATA COLLECTION**

To enable the required data calculations to be performed the survey staff will need to collect 15 measurements as shown in **Table 1** and **Figure 3**. Each member of the team will be required to record between 2 and 8 counts. These data will record pedestrian and vehicle movements either in or out of the site plus one person conducting periodic counts of the number of parked vehicles both within the car park and off site. Data is to be recorded in 15-minute intervals from 5pm until 9pm hours preferably on a Friday and/or a Saturday, with the final beat survey beginning at 9pm until completed.

|                           |                                          | 1                                                | 2