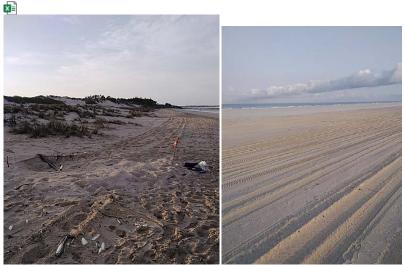

#### 9.2.1 PROPOSED CLOSURE CABLE BEACH VEHICLE RAMP LOCATION/ADDRESS: Nil **APPLICANT:** Nil RES 36477; RES 50994, RES 53070; NAT55.1; NAT55.3 FILE: AUTHOR: **Director Development Services CONTRIBUTOR/S:** Nil **RESPONSIBLE OFFICER: Director Development Services DISCLOSURE OF INTEREST:** Nil

# SUMMARY:

This report provides a summary of the Yawuru Park Council (**YPC**) recommendation of 22 June 2022, regarding Cable Beach turtle hatchling season and vehicle access review.

This report recommends Council in accordance with the provisions of the Local Government Act 1995, Council advertises for 28 days seeking public submissions the potential for a full ramp closure from 1 December to 31 January annually.

Turtle monitoring again continued over the 2021/22 turtle nesting season, with additional data collected on tyre ruts during the hatchling season. Data collected during the 2021/22 nesting season was included in a report included in **Attachment No 2**.

# COMMENT

In summary, the YPC agenda item (Attachment No 1) and the results of the 2021/22 Turtle Monitoring Program (Attachment No 2) show the following:

- The communications strategy was implemented to address the identified risk events, including community resistance to change; non-compliance (note new signage for Buckley Plains entrances currently drafted and installation pending); and low awareness of turtles;
- Vehicle data has been collected for both Gantheaume Point and Cable Beach vehicle access ramps. Data obtained between 1 December 2021 and 31 January 22, the period of the proposed closure, shows that Gantheaume Point was preferred for vehicle access (total 4,454 vehicle movements) compared with Cable Beach (total 2,189 vehicle movements);
- Vehicle tracks were present on the beach for all overnight tides below 9m. The only negative presence of tracks recorded correlate precisely with tides over 9m. This indicated that nigh-time tides above 9m are washing away tyre ruts, except in those instances where new tracks were present above the high tide mark.
- In half of all periods with tides above 9m, fresh vehicle tracks were recorded in proximity to signposted nests, despite high tide ramp closures.
- During 21/22 Turtle Monitoring period, the following vehicle interaction with nests/hatchlings were identified:
  - there were three instances of vehicles interacting with nesting sites;
  - 12 hatchlings were transported closer to the water due to getting stuck in tyre ruts;
  - 15 deceased hatchlings were recorded.

Ranger patrols during January checked rut depth at intervals of 200m, north of the rocks to the end of monitoring Sector 3. Rangers found that ruts measuring 10-15cm deep featured consistently over the monitoring area. Ruts over 15cm were recorded on each patrol, though less frequently. Ruts as deep as 20-30cm were recorded on several occasions.