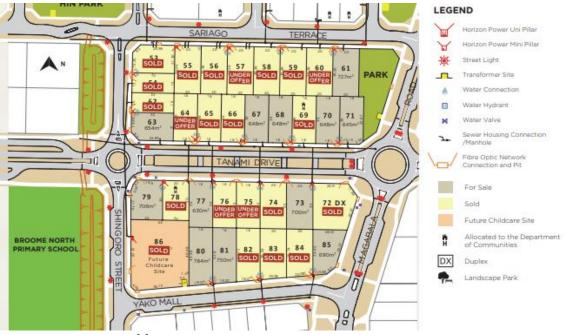

#### **<u>Thunderbird Operations Pty Ltd</u>** – Kimberley Mineral Sands Pty Ltd (KMS)

Currently, the TWA facility has 360 accommodation rooms. Thunderbird Village Stage 2 (Site Plan - Attachment 4) was completed in October 2022 with the site plan stating that a further 116 accommodation rooms are still to be constructed.