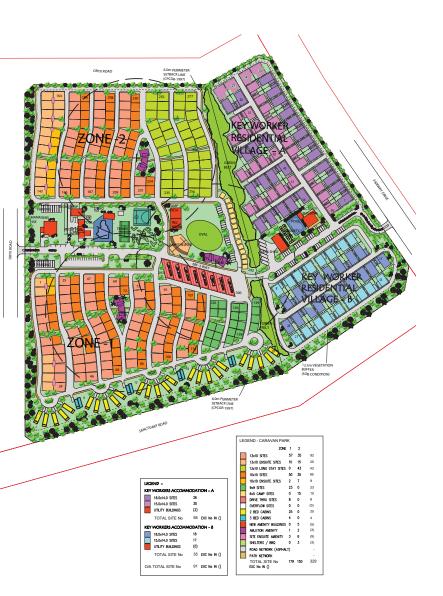

#### **<u>Thunderbird Operations Pty Ltd</u>** – Kimberley Mineral Sands Pty Ltd (KMS)

Currently, the TWA facility has 360 accommodation rooms. Thunderbird Village Stage 2 (Site Plan - Attachment 4) was completed in October 2022 with the site plan stating that a further 116 accommodation rooms are still to be constructed.