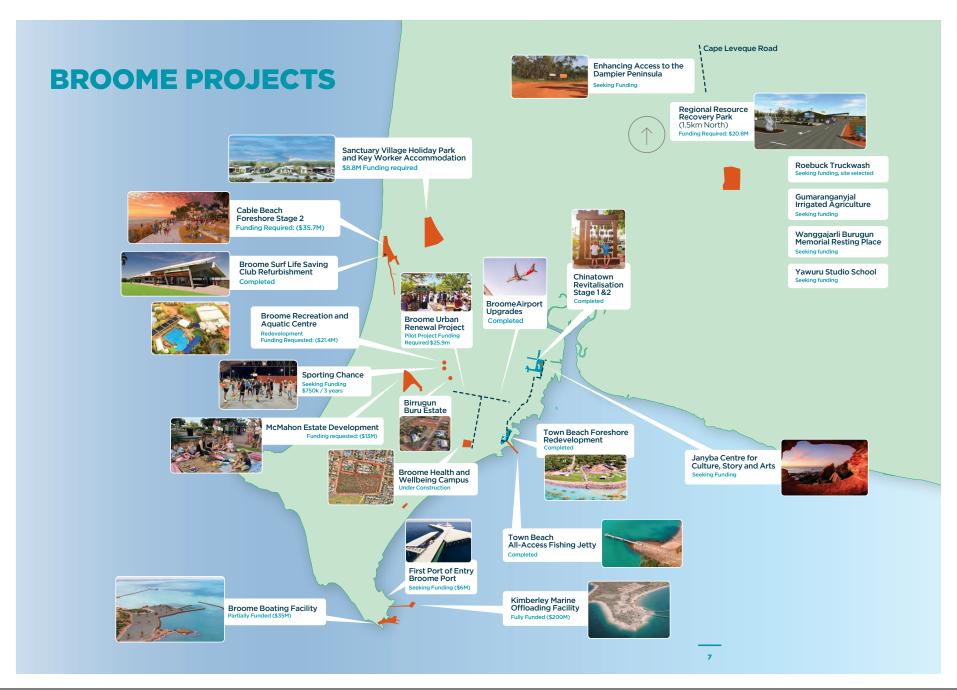

The Broome, Building a Future, For Everyone Plan is designed to lay out the co-investment commitment and support required for significant community and industry priority projects to proceed to the next stage, and also showcases the many successes that the Shire and the community have brought to fruition.

The document provides information on:

- Setting the scene of Broome's unique context and existing planning framework;
- Impacts of COVID-19, the cost of living pressures and major natural disasters;
- Long-term planned private investment (e.g. Kimberley Marine Offloading Facility);
- Where projects will contribute to correcting market dysfunction, particularly in the housing market;
- Building community safety;
- Meeting long-term community needs such as a boat launch and regional arts centre.

Projects that are included in *Broome*: *Building a Future, For Everyone* plan are aligned with the Broome Growth Plan objectives. These are:

- Activating the traded economy
- Activating to the precincts of Broome
- Activating the Dampier Peninsula
- Activating the economic fundamentals
- Activating Broome's human capital