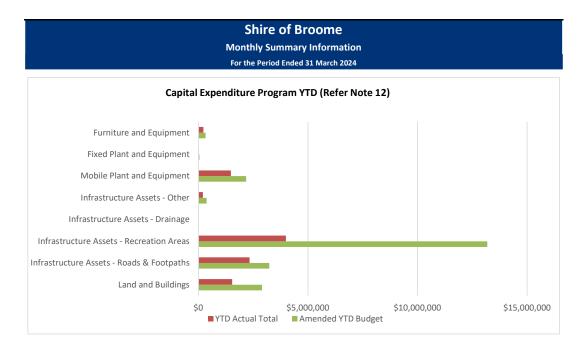

ry.

#### Preparation

Prepared by:S SantoroReviewed by:E FrenchDate prepared:10/04/2024

2



#### Comments

1. Liquidity refers to the Shire of Broome's ability to meet it's financial obligations within the current year. Liquidity increased at the start of the financial year by \$23.785M due mainly to the issuance of rates. Liquidity is a combination of unrestricted cash, Current Debtors (including Rates), and Current Creditors. The Shire of Broome's current position (representing liquidity) can be found in Note 3.

2. Rates were raised in July with payment due 35 days after issuing. Total Rates raised for the year was \$26.59M with total outstanding rates YTD at \$1.47M.

This information is to be read in conjunction with the accompanying Financial Statements and notes.

<sup>3</sup> 







#### Comments

\*Amended Budget Closing balance is the forecast of the closing balance after all budgeted transfers to and from reserve have been performed. At this time there have been no transactions to or from reserve other than to recognise interest earned on reserve investments. All interest earned on Reserve investments is recorded on reserve at the end of each month.

This information is to be read in conjunction with the accompanying Financial Statements and notes.





#### Comments

Explanation on material variances are presented in note 2.

This information is to be read in conjunction with the accompanying Financial Statements and notes.



#### SHIRE OF BROOME STATEMENT OF FINANCIAL ACTIVITY (Statutory Reporting Program) For the Period Ended 31 March 2024

|