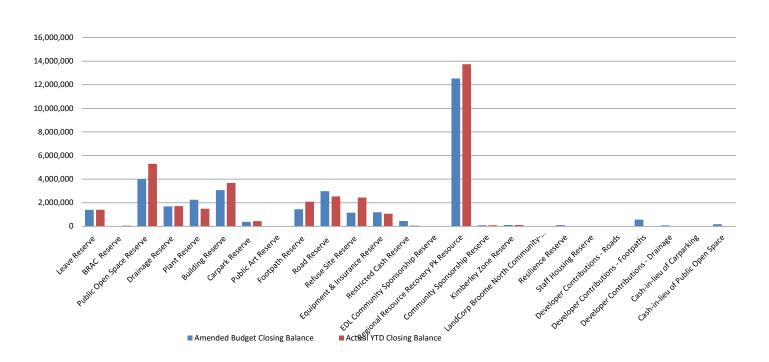

|
| Cash-in-lieu of Public Open Space                  | 0               | 0                                       | 0                            | 180,587                                  | 0                             | 0                                         | 0                              | /                                       | 0                                |
|                                                    | 35,137,161      | 700,967                                 | 1,121,686                    | 4,922,919                                | 2                             | 7,042,855                                 | 0                              | 33,718,192                              | 36,258,848                       |



Note 7: Reserve Accounts



Note 8 CAPITAL DISPOSALS

| Act     | ual YTD Profit/(Loss | s) of Asset Disposa | I                |          |                                                                                       | Amended Annual          | YTD Actual    |          |
|---------|----------------------|---------------------|------------------|----------|---------------------------------------------------------------------------------------|-------------------------|---------------|----------|
| Cost    | Accum Depr           | Proceeds            | Profit<br>(Loss) |          | Disposals                                                                             | Budget<br>Profit/(Loss) | Profit/(Loss) | Variance |
| \$      | \$                   | \$                  | \$               |          |