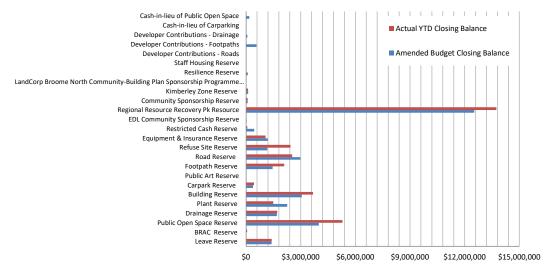

#### Preparation

Prepared by:S SantoroReviewed by:E FrenchDate prepared:10/04/2024

2



#### Comments

1. Liquidity refers to the Shire of Broome's ability to meet it's financial obligations within the current year. Liquidity increased at the start of the financial year by \$23.785M due mainly to the issuance of rates. Liquidity is a combination of unrestricted cash, Current Debtors (including Rates), and Current Creditors. The Shire of Broome's current position (representing liquidity) can be found in Note 3.

2. Rates were raised in July with payment due 35 days after issuing. Total Rates raised for the year was \$26.59M with total outstanding rates YTD at \$1.47M.

This information is to be read in conjunction with the accompanying Financial Statements and notes.

<sup>3</sup> 







#### Comments

\*Amended Budget Closing balance is the forecast of the closing balance after all budgeted transfers to and from reserve have been performed. At this time there have been no transactions to or from reserve other than to recognise interest earned on reserve investments. All interest earned on Reserve investments is recorded on reserve at the end of each month.

This information is to be read in conjunction with the accompanying Financial Statements and notes.





#### Comments

Explanation on material variances are presented in note 2.

This information is to be read in conjunction with the accompanying Financial Statements and notes.



#### SHIRE OF BROOME STATEMENT OF FINANCIAL ACTIVITY (Statutory Reporting Program) For the Period Ended 31 March 2024

|