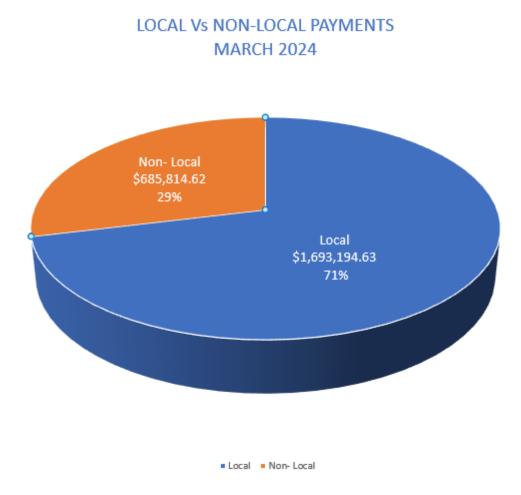

as prepared —
    - (a) the payee's name;
    - (b) the amount of the payment;
    - (c) the date of the payment;
    - (d) sufficient information to identify the payment.
  - (2) A list prepared under sub regulation (1) must be
    - (a) presented to the council at the next ordinary meeting of the council after the list is prepared; and
    - (b) recorded in the minutes of that meeting.

## POLICY IMPLICATIONS

Nil.

### FINANCIAL IMPLICATIONS

List of payments made in accordance with budget and delegated authority. Payments can also be analysed as follows:

SHIRE OF BROOME PAYMENTS



Note: Personnel payments in this analysis include payroll, superannuation (contained within Direct Debit type payments), payroll tax and other deductions (contained within the EFT Payments type payments).



The above graph shows the percentage of local spend in comparison to non-local and recoupable spend for March 2024 after \$1,256,972.95 in personnel payments, \$310,742.45 in utilities and other non-local sole suppliers were excluded.

### YEAR TO DATE CREDITOR PAYMENTS

The below table summarises the total payments made to creditors year to date:

| Month  | Cheques        | EFT Payments        | Direct Debit       | (  | Credit Card | Т  | rust | Payroll            | ٦  | Total Creditors |
|--------|----------------|---------------------|--------------------|----|-------------|----|------|--------------------|----|-----------------|
| Jul-23 | \$<br>1,441.39 | \$<br>2,026,138.15  | \$<br>157,064.40   | \$ | 31,160.48   | \$ | -    | \$<br>749,538.21   | \$ | 2,965,342.63    |
| Aug-23