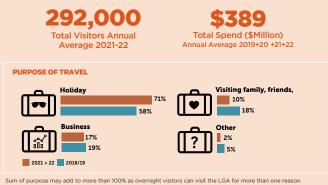

Community Priorities have been taken from the 20220 Community Scorecard report because of timing and the State and Federal Election cycle. If the 2024 Community Scorecard presents very different community priorities, then it will be considered if the plan is required to be updated.

The document provides information on:

- Setting the scene of Broome's unique context and existing planning framework;
- Impacts of COVID-19, the cost of living pressures and major natural disasters;
- Long-term planned private investment (e.g. Kimberley Marine Offloading Facility);
- Where projects will contribute to correcting market dysfunction, particularly in the housing market;
- Building community safety;
- Meeting long-term community needs such as a boat launch and regional arts centre.