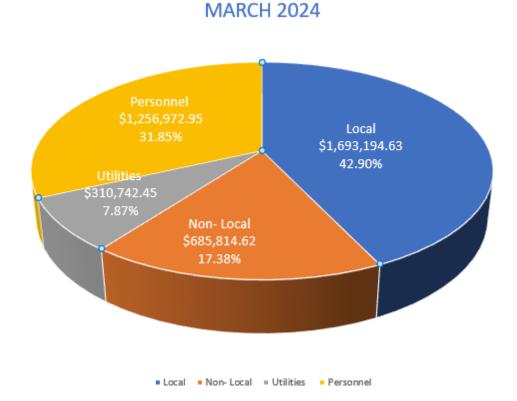

uthorised an employee to use a credit, debit or other purchasing card, a list of payments made using the card must be prepared each month showing the following for each payment made since the last such list was prepared —
    - (a) the payee's name;
    - (b) the amount of the payment;
    - (c) the date of the payment;
    - (d) sufficient information to identify the payment.
  - (2) A list prepared under sub regulation (1) must be
    - (a) presented to the council at the next ordinary meeting of the council after the list is prepared; and
    - (b) recorded in the minutes of that meeting.

## POLICY IMPLICATIONS

Nil.

### FINANCIAL IMPLICATIONS

List of payments made in accordance with budget and delegated authority. Payments can also be analysed as follows:

SHIRE OF BROOME PAYMENTS



Note: Personnel payments in this analysis include payroll, superannuation (contained within Direct Debit type payments), payroll tax and other deductions (contained within the EFT Payments type payments).



The above graph shows the percentage of local spend in comparison to non-local and recoupable spend for March 2024 after \$1,256,972.95 in personnel payments, \$310,742.45 in utilities and other non-local sole suppliers were excluded.

### YEAR TO DATE CREDITOR PAYMENTS

The below table summarises the total payments made to creditors year to date:

| Month  | Cheques        | EFT Payments        | Direct Debit       | (  | Credit Card | Т  | rust | Payroll            | ٦  | Total Creditors |
|--------|----------------|---------------------|--------------------|----|-------------|----