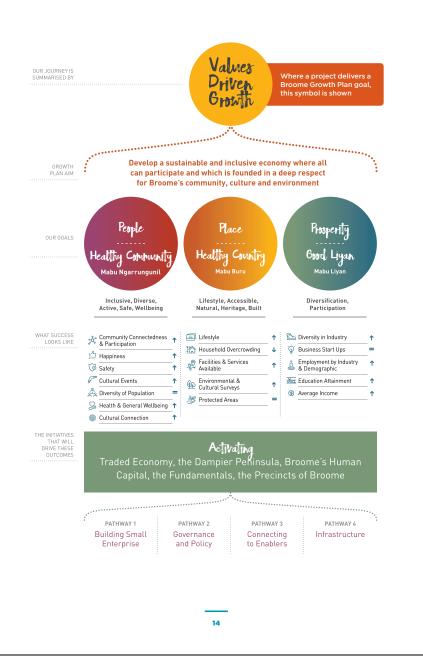

Projects that are included in *Broome*: *Building a Future, For Everyone* plan are aligned with the Broome Growth Plan objectives. These are:

- Activating the traded economy
- Activating to the precincts of Broome
- Activating the Dampier Peninsula
- Activating the economic fundamentals
- Activating Broome's human capital

Specific projects are listed in the Broome growth plan – and are therefore included in the Broome: Building a Future, For Everyone. Projects that are clearly aligned with the objectives are also included.