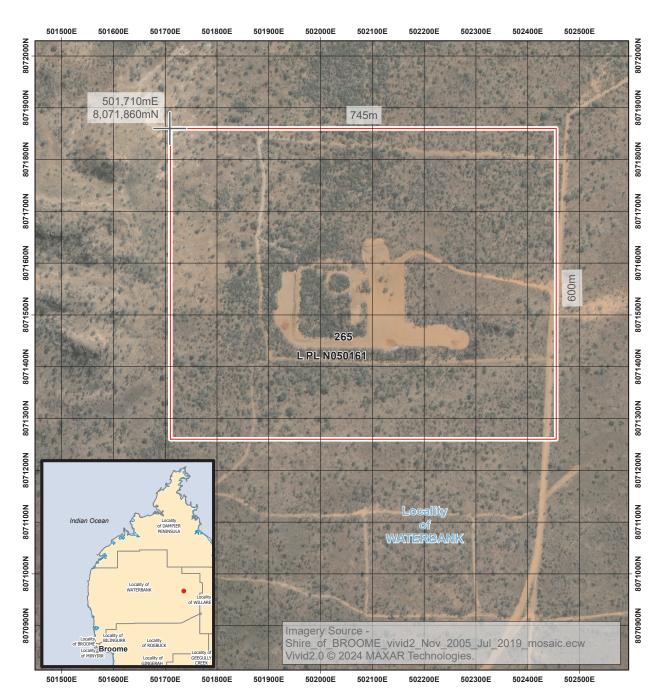

#### **Thunderbird Mining Village - Technical Description**

#### Thunderbird Mining Village Sheffield Resources Ltd Thunderbird Mineral Sands Operation

All that portion of land being part of Lot 265, as shown on DP29347 / LPLN50161 starting from a point at coordinate 501710 metres East, 8071860 metres North (GDA2020 MGA Zone 51), and extending easterly 90 degrees, 0 minutes, 0 seconds, 745 metres; thence southerly 180 degrees, 0 minutes, 0 seconds, 600 metres; thence westerly 270 degrees, 0 minutes, 0 seconds, 745 metres; thence northerly 0 degrees, 0 minutes, 0 seconds, 600 metres to the starting point.

Approximate Area: 44.7 hectares

1:6,000 GDA2020 MGA Zone 51 Job: 0145934 Produced: 11/03/2024 Geospatial Team, Location Intelligence, Landgate Email: geodata@landgate.wa.gov.au

100

0

200

300 m

© Western Australian Land Information Authority 2024