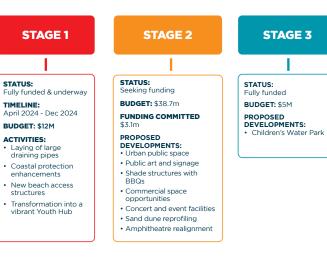

The Broome: Building a Future, For Everyone document (Attachment 1) is the third iteration of the 3-Year Covid-19 Recovery Plan (developed in 2020) which was a well-received initiative that garnered significant support. The second iteration, Broome: Recovery & Resilience was also very well received by business and community.

The Broome, Building a Future, For Everyone Plan is designed to lay out the co-investment commitment and support required for significant community and industry priority projects to proceed to the next stage, and also showcases the many successes that the Shire and the community have brought to fruition.

The Plan includes many of the same projects as the previous two, but with the latest financial and timeline data.

Projects that have been removed from this iteration include:

- Jetty to Jetty
- Water Corporation water upgrades

New Projects include:

- Birrugun Buru Estate Development
- Wharf Facility Works & First Point of Entry from Kimberley Port Authority.
- Yawuru Truck Wash

It has a new introduction and economic overview, as well as a separate section specifically addressing Community Safety. The plan includes a section and focus on housing, which continues to be a major issue in the community.

Once endorsed, Broome: Building a Future, For Everyone will be distributed widely in the community and at industry events and presented to State and Federal Government Ministers and agencies as well as Local Members of Parliament.

Community Priorities have been taken from the 20220 Community Scorecard report because of timing and the State and Federal Election cycle. If the 2024 Community Scorecard presents very different community priorities, then it will be considered if the plan is required to be updated.