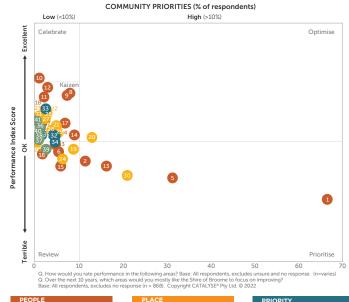

Community Priorities have been taken from the 20220 Community Scorecard report because of timing and the State and Federal Election cycle. If the 2024 Community Scorecard presents very different community priorities, then it will be considered if the plan is required to be updated.