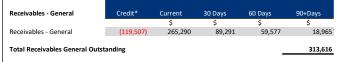

ears Previous Years | 651,003         | 755,425      |
| Levied this year               | 26,587,193      | 24,990,045   |
| Less Collections to date       | (25,769,148)    | (25,094,468) |
| Equals Current Outstanding     | 1,469,047       | 651,003      |
|                                |                 |              |
| Net Rates Collectable          | 1,469,047       | 651,003      |
| % Collected                    | 94.61%          | 97.47%       |



#### Comments/Notes - Receivables Rates

\* NOTE - Rates were raised on 18 July 2023 and are due on 24 August 2023.

\*\*NOTE - The calculation of percentage of Rates collected only reports on current Rates, Arrears and Back Rates. For a full breakdown on Rates received, please see the Rates Receipt Statement in the info bulletin.



Amounts shown above include GST (where applicable)





\* Note - A credit refers to a debtor paying more than required in the current billing period. It sits as a credit against the account until the following period when it is applied

### Note 7: Reserve Accounts

| 2023-24<br>Name                                    | Opening Balance | Amended<br>Budget<br>Interest<br>Earned | Actual<br>Interest<br>Earned | Amended<br>Budget<br>Transfers In<br>(+) | Actual Transfers<br>In<br>(+) | Amended<br>Budget Transfers<br>Out<br>(-) | Actual<br>Transfers Out<br>(-) | Amended<br>Budget<br>Closing<br>Balance | Actual YTD<br>Closing<br>Balance |
|----------------------------------------------------|-----------------|-----------------------------------------|------------------------------|----------