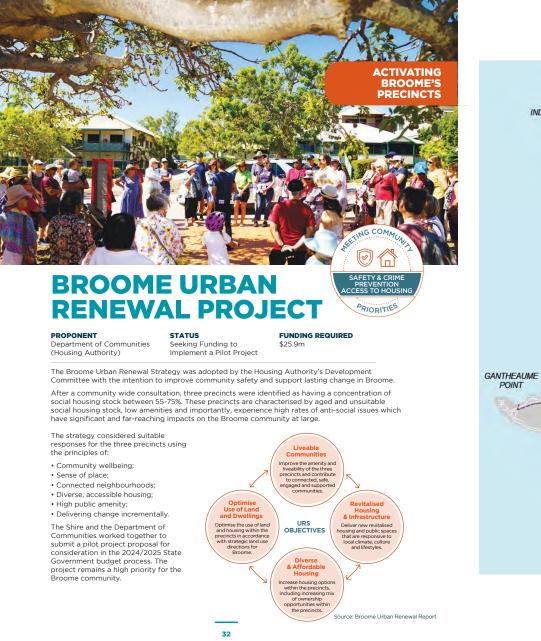

#### SUMMARY

Council's endorsement is sought for the "Broome: Building a Future, For Everyone" developed by the Shire of Broome, with input from Nyamba Buru Yawuru, Broome Chamber of Commerce & Industry, Government and private business.

The Broome: Building a Future, For Everyone document (Attachment 1) is the third iteration of the 3-Year Covid-19 Recovery Plan (developed in 2020) which was a well-received initiative that garnered significant support. The second iteration, Broome: Recovery & Resilience was also very well received by business and community.

The Broome, Building a Future, For Everyone Plan is designed to lay out the co-investment commitment and support required for significant community and industry priority projects to proceed to the next stage, and also showcases the many successes that the Shire and the community have brought to fruition.

The Plan includes many of the same projects as the previous two, but with the latest financial and timeline data.

Projects that have been removed from this iteration include:

- Jetty to Jetty
- Water Corporation water upgrades

New Projects include:

- Birrugun Buru Estate Development
- Wharf Facility Works & First Point of Entry from Kimberley Port Authority.
- Yawuru Truck Wash

It has a new introduction and economic overview, as well as a separate section specifically addressing Community Safety. The plan includes a section and focus on housing, which continues to be a major issue in the community.