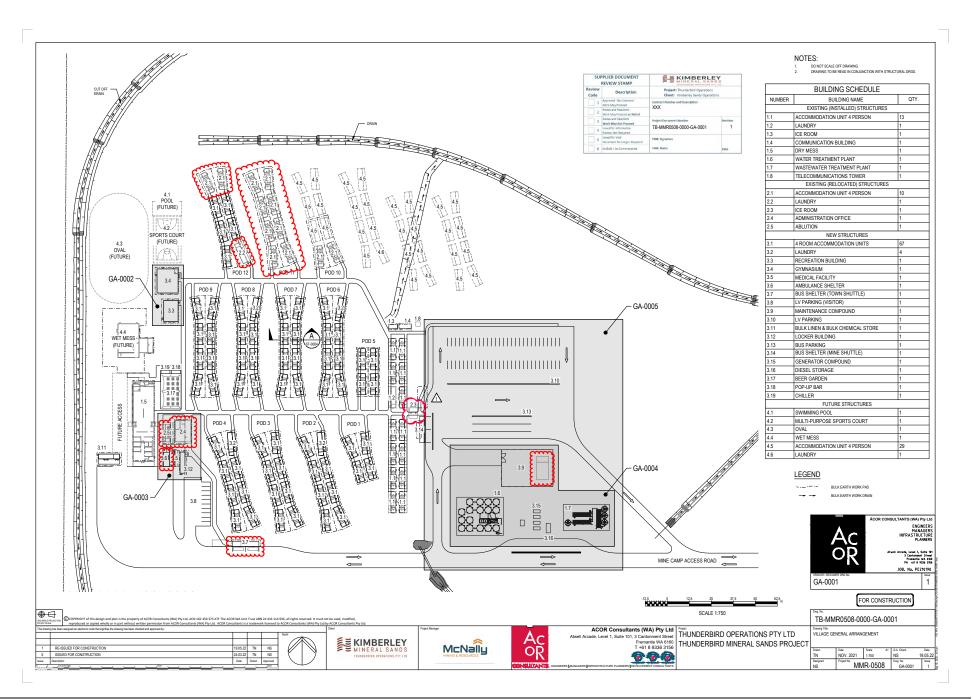

#### **<u>Thunderbird Operations Pty Ltd</u>** – Kimberley Mineral Sands Pty Ltd (KMS)

Currently, the TWA facility has 360 accommodation rooms. Thunderbird Village Stage 2 (Site Plan - Attachment 4) was completed in October 2022 with the site plan stating that a further 116 accommodation rooms are still to be constructed.

| Building<br>Application<br>Date | Application                               | Details of Application                                                                                           | Approval / Status                                      |
|---------------------------------|-------------------------------------------|------------------------------------------------------------------------------------------------------------------|--------------------------------------------------------|
| 1 Oct 2018                      | Lapsed                                    | Stage 1 accommodation - 52 rooms                                                                                 |                                                        |
| 18 Mar 2022                     | BA13<br>Application for<br>existing works | 13 x 4-room accommodation buildings;<br>Incidental buildings (laundry; ice room,<br>comms room, verandahs, etc.) | Building Approval<br>Certificate issued<br>24 Mar 2022 |
| 18 Mar 2022                     | BA1 Certified<br>Application              | Application for Kitchen and dining room                                                                          | Occupancy<br>Permit issued 24<br>Mar 2022              |
| 28 Mar 2022                     | BA1 Certified<br>Application              | Application for Bar kiosk; chiller unit; shade sails                                                             | Building<br>Completed 30<br>Jun 2022                   |
| 14 Apr 2022                     | BA1 Certified<br>Application              | Application for Accommodation<br>Village                                                                         | Occupancy<br>Permit issued 28<br>Oct 2022              |
| 1 Sep 2022                      | BA1 Certified<br>Application              | Application for Accommodation Stage 2                                                                            |                                                        |