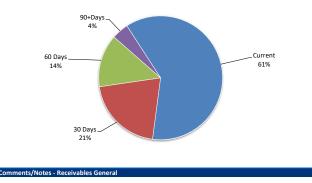

Levied this year               | 26,587,193      | 24,990,045   |
| Less Collections to date       | (25,769,148)    | (25,094,468) |
| Equals Current Outstanding     | 1,469,047       | 651,003      |
|                                |                 |              |
| Net Rates Collectable          | 1,469,047       | 651,003      |
| % Collected                    | 94.61%          | 97.47%       |



#### Comments/Notes - Receivables Rates

\* NOTE - Rates were raised on 18 July 2023 and are due on 24 August 2023.

\*\*NOTE - The calculation of percentage of Rates collected only reports on current Rates, Arrears and Back Rates. For a full breakdown on Rates received, please see the Rates Receipt Statement in the info bulletin.



Amounts shown above include GST (where applicable)





\* Note - A credit refers to a debtor paying more than required in the current billing period. It sits as a credit against the account until the following period when it is applied

### Note 7: Reserve Accounts

| 2023-24<br>Name                                    | Opening Balance | Amended<br>Budget<br>Interest<br>Earned | Actual<br>Interest<br>Earned | Amended<br>Budget<br>Transfers In<br>(+) | Actual Transfers<br>In<br>(+) | Amended<br>Budget Transfers<br>Out<br>(-) | Actual<br>Transfers Out<br>(-) | Amended<br>Budget<br>Closing<br>Balance | Actual YTD<br>Closing<br>Balance |
|----------------------------------------------------|-----------------|-----------------------------------------|------------------------------|------------------------------------------|-----------------------