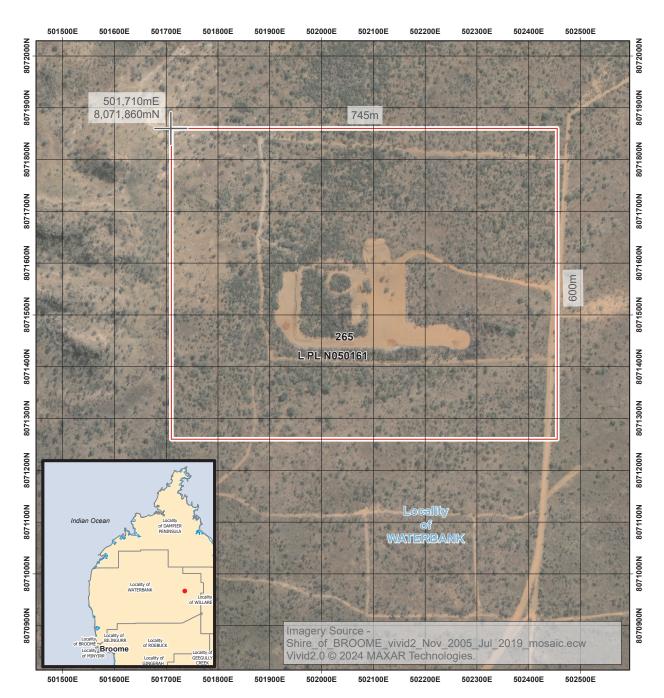

#### **Thunderbird Mining Village - Technical Description**

#### Thunderbird Mining Village Sheffield Resources Ltd Thunderbird Mineral Sands Operation

All that portion of land being part of Lot 265, as shown on DP29347 / LPLN50161 starting from a point at coordinate 501710 metres East, 8071860 metres North (GDA2020 MGA Zone 51), and extending easterly 90 degrees, 0 minutes, 0 seconds, 745 metres; thence southerly 180 degrees, 0 minutes, 0 seconds, 600 metres; thence westerly 270 degrees, 0 minutes, 0 seconds, 745 metres; thence northerly 0 degrees, 0 minutes, 0 seconds, 600 metres to the starting point.

Approximate Area: 44.7 hectares

1:6,000 GDA2020 MGA Zone 51 Job: 0145934 Produced: 11/03/2024 Geospatial Team, Location Intelligence, Landgate Email: geodata@landgate.wa.gov.au

100

GOVERNMENT OF WESTERN AUSTRALIA