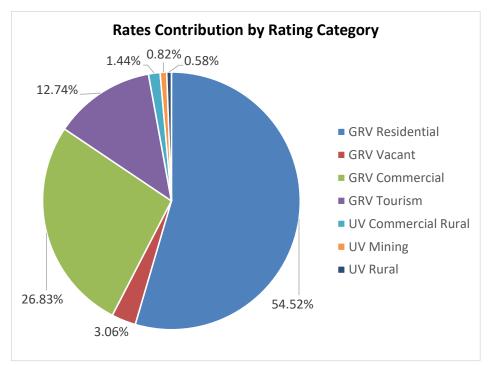

#### Income:

The estimated Gross Rental Value (GRV) for Thunderbird Accommodation stands at \$950,000. Upon application of the current GRV Commercial rate per dollar (2023/24 rate in the dollar), this would result in an annual rate increase of approximately \$112,576.

To provide guidance on the proposed rating category change, a Technical Land Description for the TWA was requested from the Valuer Generals Office (VGO) (attached). The VGO provided an indicative GRV for the TWA of \$950,000. Based on the 2023/24 rate in the dollar for GRV Commercial of \$0.118501, rates for Thunderbird Accommodation Village are estimated to be \$112,576. This is a preliminary guide, and a formal assessment will be undertaken by the VGO once the review is submitted.