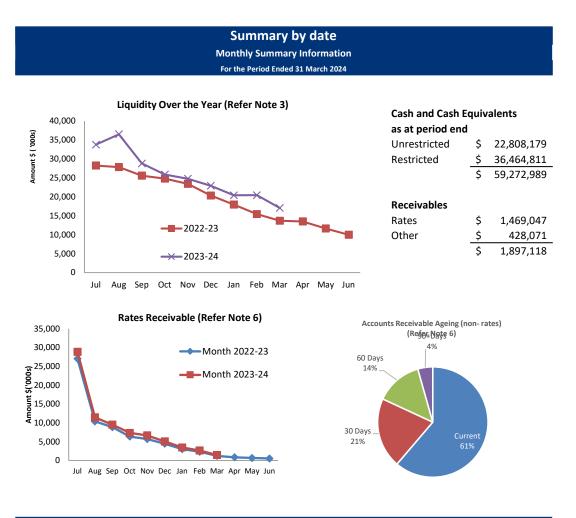

upplementary Notes to the Monthly Report | 39                |

#### 1

#### Shire of Broome Compilation Report

For the Period Ended 31 March 2024

#### **Report Purpose**

This report is prepared to meet the requirements of *Local Government (Financial Management)* Regulations 1996, Regulation 34.

#### Overview

Summary reports and graphical progressive graphs are provided on page 3, 4 and 5. No matters of significance are noted.

#### Statement of Financial Activity by reporting program

Is presented on page 6 and shows a surplus as at 31 March 2024 of \$17,080,973.

Note: The Statements and accompanying notes are prepared based on all transactions recorded at the time of preparation and may vary.

#### Preparation

Prepared by:S SantoroReviewed by:E FrenchDate prepared:10/04/2024

2



#### Comments

1. Liquidity refers to the Shire of Broome's ability to meet it's financial obligations within the current year. Liquidity increased at the start of the financial year by \$23.785M due mainly to the issuance of rates. Liquidity is a combination of unrestricted cash, Current Debtors (including Rates), and Current Creditors. The Shire of Broome's current position (representing liquidity) can be found in Note 3.

2. Rates were raised in July with payment due 35 days after issuing. Total Rates raised for the year was \$26.59M with total outstanding rates YTD at \$1.47M.

This information is to be read in conjunction with the accompanying Financial Statements and notes.

<sup>3</sup> 







#### Comments

\*Amended Budget Closing balance is the forecast of the closing balance