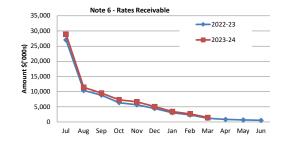

| (15,417,179) | (2,456,164)               |

| e 6: RECEIVABLES               |                 | For the Fer  |
|--------------------------------|-----------------|--------------|
| Receivables - Rates Receivable | YTD 31 Mar 2024 | 30 Jun 2023  |
|                                | \$              | \$           |
| Opening Arrears Previous Years | 651,003         | 755,425      |
| Levied this year               | 26,587,193      | 24,990,045   |
| Less Collections to date       | (25,769,148)    | (25,094,468) |
| Equals Current Outstanding     | 1,469,047       | 651,003      |
|                                |                 |              |
| Net Rates Collectable          | 1,469,047       | 651,003      |
| % Collected                    | 94.61%          | 97.47%       |



#### Comments/Notes - Receivables Rates

\* NOTE - Rates were raised on 18 July 2023 and are due on 24 August 2023.

\*\*NOTE - The calculation of percentage of Rates collected only reports on current Rates, Arrears and Back Rates. For a full breakdown on Rates received, please see the Rates Receipt Statement in the info bulletin.



Amounts shown above include GST (where applicable)





\* Note - A credit refers to a debtor paying more than required in the current billing period. It sits as a credit against the account until the following period when it is applied

### Note 7: Reserve Accounts

| 2023-24<br>Name                                    | Opening Balance | Amended<br>Budget<br>Interest<br>Earned | Actual<br>Interest<br>Earned | Amended<br>Budget<br>Transfers In<br>(+) | Actua