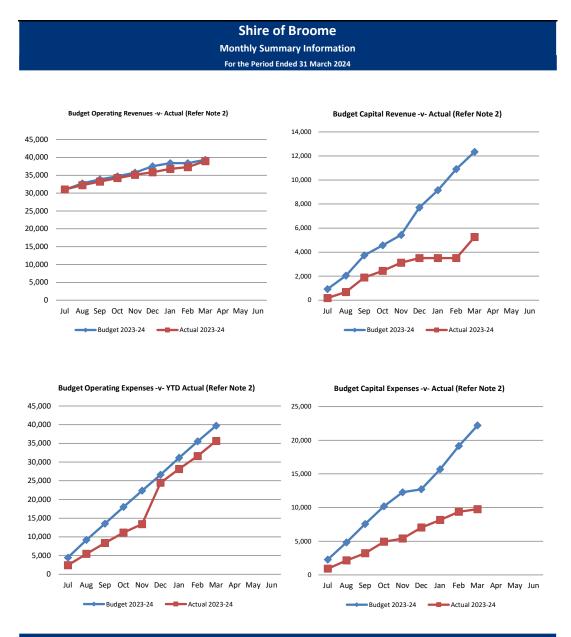

liquidity) can be found in Note 3.

2. Rates were raised in July with payment due 35 days after issuing. Total Rates raised for the year was \$26.59M with total outstanding rates YTD at \$1.47M.

This information is to be read in conjunction with the accompanying Financial Statements and notes.

<sup>3</sup> 







#### Comments

\*Amended Budget Closing balance is the forecast of the closing balance after all budgeted transfers to and from reserve have been performed. At this time there have been no transactions to or from reserve other than to recognise interest earned on reserve investments. All interest earned on Reserve investments is recorded on reserve at the end of each month.

This information is to be read in conjunction with the accompanying Financial Statements and notes.





#### Comments

Explanation on material variances are presented in note 2.

This information is to be read in conjunction with the accompanying Financial Statements and notes.



#### SHIRE OF BROOME STATEMENT OF FINANCIAL ACTIVITY (Statutory Reporting Program) For the Period Ended 31 March 2024

|                                                        | Note | Amended Annual<br>Budget<br>(a) | Amended YTD<br>Budget<br>(b) | YTD<br>Actual<br>(c) | %   | Var. \$<br>(c)-(b) | Var. %<br>(c)-(b)/(b) | Var.     |
|--------------------------------------------------------|------|---------------------------------|------------------------------|----------------------|-----|--------------------|-----------------------|----------|
| Operating Revenues                                     | note | s