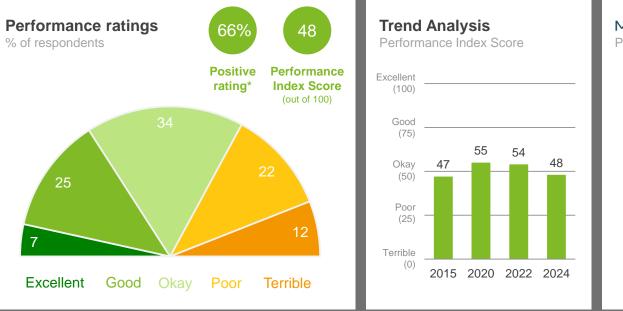

nse' (n = 926). \* Positive Rating = excellent, good + okay



58

78

64



#### Variances across the community

Performance Index Score

| Total | Homeowner | Renting/other | Male |    |    |    |    |    |    |    |    |    |    |    |    |    |    |    |    |    |    | Other areas |
|-------|-----------|---------------|------|----|----|----|----|----|----|----|----|----|----|----|----|----|----|----|----|----|----|-------------|
| 52    | 53        | 51            | 54   | 51 | 55 | 49 | 48 | 47 | 48 | 54 | 49 | 54 | 55 | 48 | 47 | 45 | 58 | 50 | 46 | 53 | 59 | 54          |

Q. How would you rate performance in the following areas?

Base: All respondents, excludes 'unsure' and 'no response' (n = 909). \* Positive Rating = excellent, good + okay



### Footpaths, cycleways and trails





#### Variances across the community

Performance Index Score

| Total | Homeowner | Renting/other | Male | Female | No children | Have child<br>0-5 | Have child<br>6-12 | Have child<br>13-17 | Have child<br>18+ | 14-34 years | 35-54 years | 55-64 years | 65+ years | Disability | First Nations | LOTE | 12 Mile | Bilingurr /<br>Broome North | Broome | Cable Beach | Djugun | Other areas |
|-------|-----------|---------------|------|--------|-------------|-------------------|--------------------|---------------------|-------------------|-------------|-------------|-------------|-----------|------------|---------------|------|---------|-----------------------------|--------|-------------|--------|-------------|
| 48    | 49        | 47            | 51   | 46     | 50          | 48