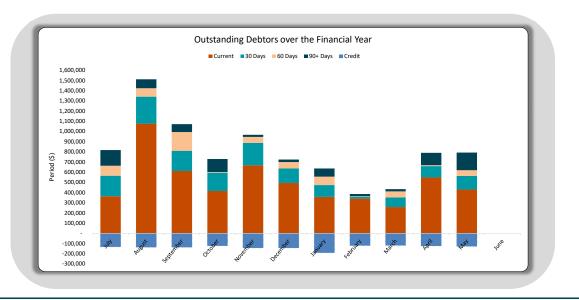

le amounts (i.e. impairment). The carrying amount of net trade receivables is equivalent to fair value as it is due for settlement within 30 days.

#### Classification and subsequent measurement

Receivables which are generally due for settlement within 30 days except rates receivables which are expected to be collected within 12 months are classified as current assets. All other receivables such as, deferred pensioner rates receivable after the end of the reporting period are classified as non-current assets.

Trade and other receivables are held with the objective to collect the contractual cashflows and therefore the Shire measures them subsequently at amortised cost using the effective interest rate method.



#### 7 RECEIVABLES

Outstanding Debtors Comparison over the Financial Year



\*Note

- The major collections this month include receipt of:
- \* Rates \$240K
- \* Deparment of Fire & Emergency Services \$89K
- \* Roebuck Estate Construction \$80K

## **OPERATING ACTIVITIES**

## **8 OTHER CURRENT ASSETS**

| Other current assets                                       | Opening<br>Balance<br>1 July 2023 | Asset<br>Increase | Asset<br>Reduction | Closing<br>Balance<br>31 May 2024 |
|------------------------------------------------------------|-----------------------------------|-------------------|--------------------|-----------------------------------|
|                                                            | \$                                | \$                | \$                 | \$                                |
| Other financial assets at amortised c