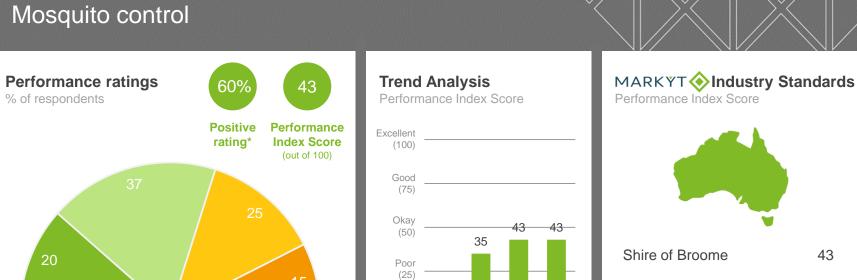

----------------|-------------|-------------|-------------|-----------|------------|---------------|------|---------|-----------------------------|--------|-------------|--------|-------------|
| 54    | 53        | 55            | 53   | 55     | 53          | 59                | 53                 | 53                  | 48                | 59          | 51          | 48          | 55        | 46         | 47            | 33   | 64      | 57                          | 54     | 52          | 54     | 39          |

Q. How would you rate performance in the following areas?

Base: All respondents, excludes 'unsure' and 'no response' (n = 932). \* Positive Rating = excellent, good + okay

NB: Where sub-totals add to ±1% of the parts, this is due to rounding errors to zero decimal places.







43

NA

NA

#### Variances across the community

Good

Okay Poor

Performance Index Score

Excellent

| Total | Homeowner | Renting/other | Male | Female | No children | Have child<br>0-5 | Have child<br>6-12 | Have child<br>13-17 | Have child<br>18+ | 14-34 years | 35-54 years | 55-64 years | 65+ years | Disability | First Nations | LOTE | 12 Mile | Bilingurr /<br>Broome North | Broome | Cable Beach | Djugun | Other areas |
|-------|-----------|---------------|------|--------|-------------|-------------------|--------------------|---------------------|-------------------|-------------|-------------|-------------|-----------|------------|---------------|------|---------|-----------------------------|--------|-------------|--------|-------------|
| 43    | 44        | 40            | 43