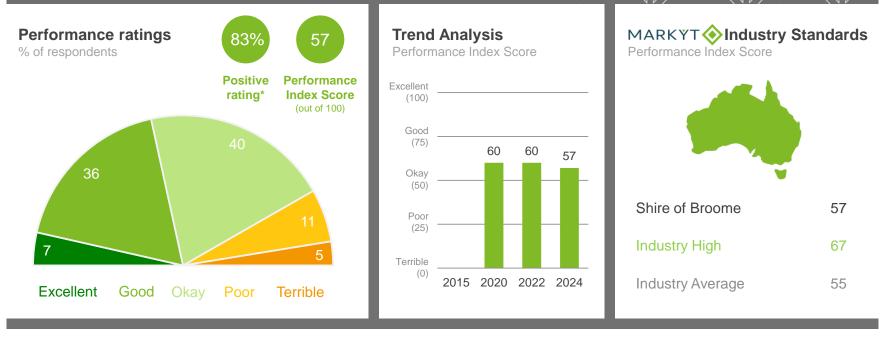

-----------|-----------|------------|---------------|------|---------|-----------------------------|--------|-------------|--------|-------------|
| 43    | 44        | 40            | 43   | 42     | 43          | 44                | 40                 | 43                  | 35                | 45          | 41          | 41          | 42        | 39         | 36            | 39   | 27      | 44                          | 41     | 45          | 43     | 32          |

2015 2020 2022 2024

Terrible (0)

Q. How would you rate performance in the following areas?

Base: All respondents, excludes 'unsure' and 'no response' (n = 829). \* Positive Rating = excellent, good + okay

Terrible



### Natural disaster management

(education, prevention and relief for cyclones, fires, flooding, etc)



#### Variances across the community

Performance Index Score

| Total | Homeowner | Renting/other | Male | Female | No children | Have child<br>0-5 | Have child<br>6-12 | Have child<br>13-17 | Have child<br>18+ | 14-34 years | 35-54 years | 55-64 years | 65+ years | Disability | First Nations | LOTE | 12 Mile | Bilingurr /<br>Broome North | Broome | Cable Beach | Djugun | Other areas |
|-------|-----------|---------------|------|--------|-------------|-------------------|--------------------|---------------------|-------------------|-------------|-------------|-------------|-----------|------------|---------------|------|---------|-----------------------------|--------|-------------|--------|-------------|
| 57    | 58        | 55            | 58   | 57     | 58          | 57