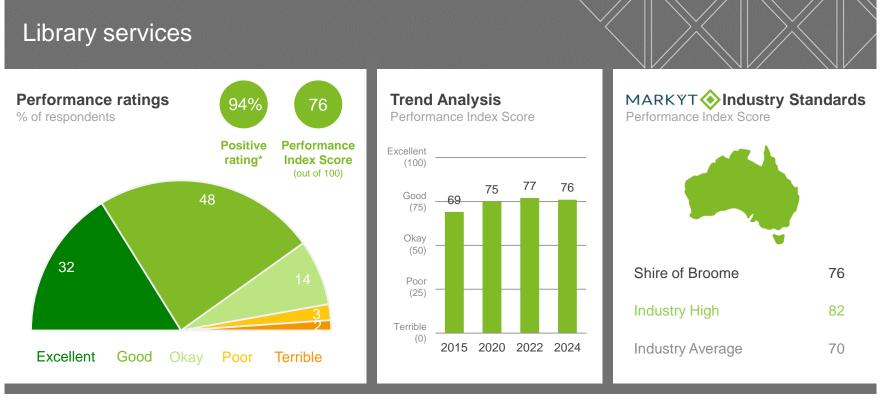

---------|-------------|-------------|-------------|-----------|------------|---------------|------|---------|-----------------------------|--------|-------------|--------|-------------|
| 56    | 57        | 54            | 58   | 55     | 56          | 59                | 56                 | 55                  | 55                | 57          | 56          | 53          | 59        | 50         | 51            | 43   | 55      | 56                          | 55     | 59          | 54     | 32          |

Q. How would you rate performance in the following areas?

Base: All respondents, excludes 'unsure' and 'no response' (n = 706). \* Positive Rating = excellent, good + okay NB: Where sub-totals add to  $\pm 1\%$  of the parts, this is due to rounding errors to zero decimal places.





#### Variances across the community

Performance Index Score

| Total | Homeowner | Renting/other | Male | Female | No children | Have child<br>0-5 | Have child<br>6-12 | Have child<br>13-17 | Have child<br>18+ | 14-34 years | 35-54 years | 55-64 years | 65+ years | Disability | First Nations | LOTE | 12 Mile | Bilingurr /<br>Broome North | Broome | Cable Beach | Djugun | Other areas |
|-------|-----------|---------------|------|--------|-------------|-------------------|--------------------|---------------------|-------------------|-------------|-------------|-------------|-----------|------------|---------------|------|---------|-----------------------------|--------|-------------|--------|-------------|
| 76    | 76        | 76            | 74   | 80     | 77          | 78