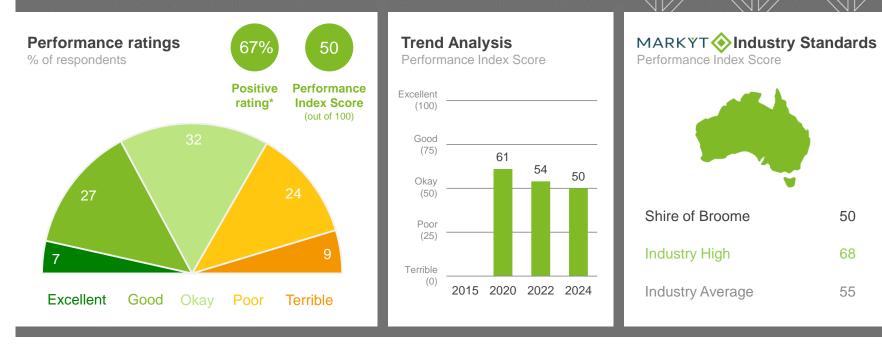

#### SUMMARY:

This report tables the deliverables within the 2023/24 reporting period of the Youth Plan (2021 – 2025) to provide Council with an update on youth initiatives delivered by the Shire of Broome or in partnership with key stakeholders.

This report provides an update of the key achievements for the 2023/2024 Financial Year and requests Council note the progress update listed below.