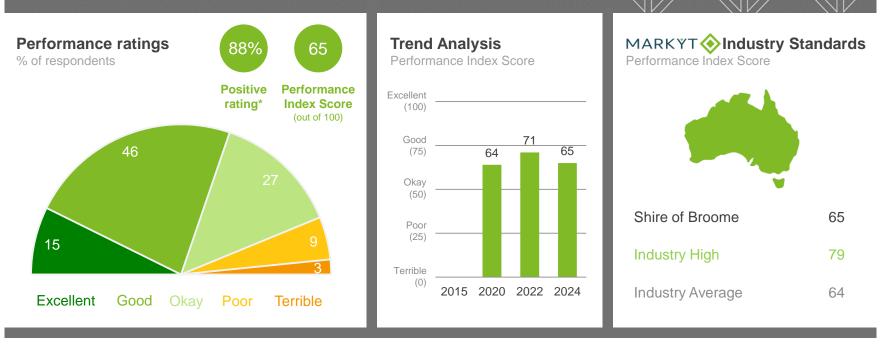

#### SUMMARY:

This report tables the deliverables within the 2023/24 reporting period of the Youth Plan (2021 – 2025) to provide Council with an update on youth initiatives delivered by the Shire of Broome or in partnership with key stakeholders.

This report provides an update of the key achievements for the 2023/2024 Financial Year and requests Council note the progress update listed below.