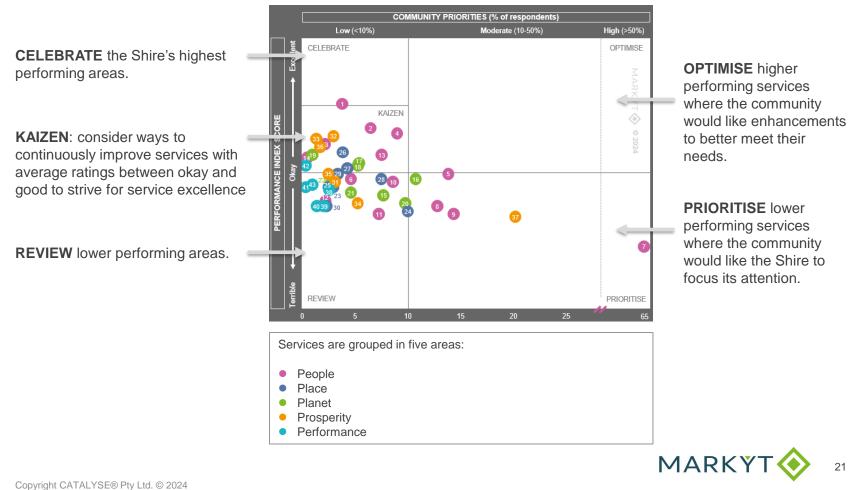

w the community rates performance on individual measures, compared to how other councils are being rated by their communities.

There are two dimensions. The vertical axis maps community perceptions of performance for individual measures. The horizontal axis maps performance relative to the MARKYT<sup>®</sup> Industry Standards.



Councils aim to be on the right side of this line, with performance ABOVE the MARKYT  $^{\mbox{\tiny B}}$  Industry Average.

Copyright CATALYSE® Pty Ltd. © 2024





# MARKYT **O** community trends

# MARKYT **O** Community Trends Window

The MARKYT<sup>®</sup> Community Trends Window shows trends in performance over the past 2 years.





Copyright CATALYSE® Pty Ltd. © 2024



# MARKYT 🔷 community priorities

# How to read the MARKYT � Community Priorities





Attachment 1 - Community Scorecard Report 2024



#### Attachment 1 - Community Scorecard Report 2024

# Addressing community priorities

### Community Action Plan Safety and crime prevention

#### **Community driven actions**

- Collaborate with Aboriginal and Torres Strait Islander leaders, police, government agencies and community groups to address youth crime with counselling, training programs, safe spaces and crisis accommodation.
- Provide improved support for families including parenting education and support, and drug and alcohol rehabilitation services.
- Provide more security patrols to manage antisocial behaviour, loitering and petty crime.
- Provide improved lighting and CCTV cameras in streets, parks and known hotspots.
- Many residents have called for night curfews for chi