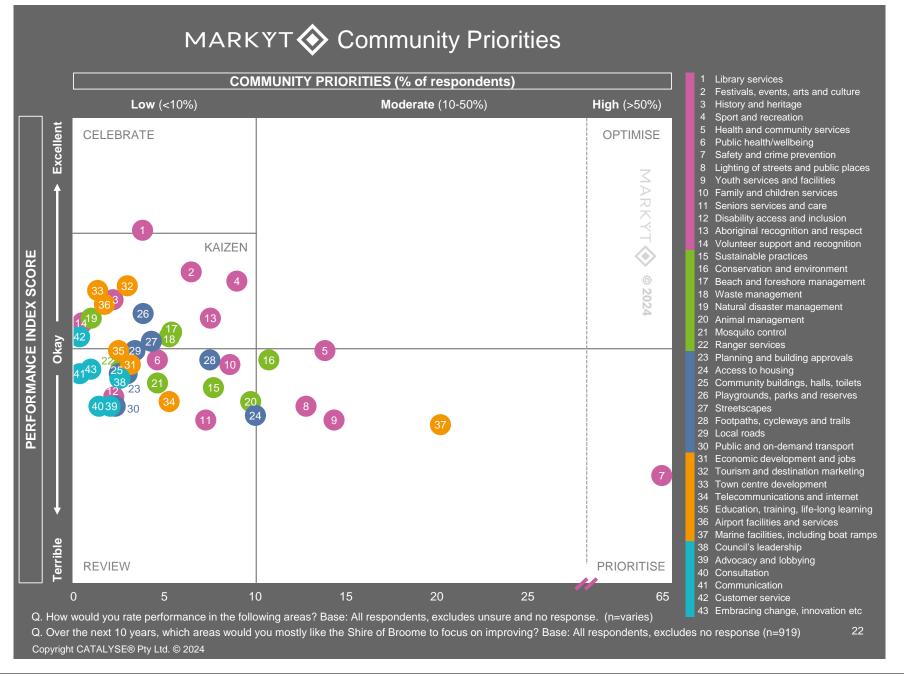

asures, compared to how other councils are being rated by their communities.

There are two dimensions. The vertical axis maps community perceptions of performance for individual measures. The horizontal axis maps performance relative to the MARKYT<sup>®</sup> Industry Standards.



Councils aim to be on the right side of this line, with performance ABOVE the MARKYT  $^{\mbox{\tiny B}}$  Industry Average.

Copyright CATALYSE® Pty Ltd. © 2024





# MARKYT **O** community trends

# MARKYT **O** Community Trends Window

The MARKYT<sup>®</sup> Community Trends Window shows trends in performance over the past 2 years.





Copyright CATALYSE® Pty Ltd. © 2024



# MARKYT 🔷 community priorities

# How to read the MARKYT � Community Priorities





Attachment 1 - Community Scorecard Report 2024



#### Attachment 1 - Community Scorecard Report 2024

# Addressing community priorities

### Community Action Plan Safety and crime prevention

#### **Community driven actions**

- Collaborate with Aboriginal and Torres Strait Islander leaders, police, government agencies and community groups to address youth crime with counselling, training programs, safe spaces and crisis accommodation.
- Provide improved support for families including parenting education and support, and drug and alcohol rehabilitation services.
- Provide more security patrols to manage antisocial behaviour, loitering and petty crime.
- Provide improved lighting and CCTV cameras in streets, parks and known hotspots.
- Many residents have called for night curfews for children and alcohol restrictions or bans.

#### **Co