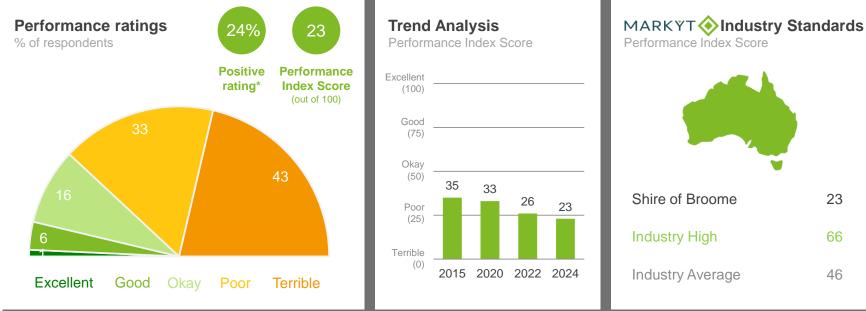

------|-----------|------------|---------------|------|---------|-----------------------------|--------|-------------|--------|-------------|
| 48    | 48        | 48            | 49   | 48     | 48          | 50                | 47                 | 45                  | 43                | 48          | 47          | 45          | 56        | 45         | 41            | 40   | 33      | 45                          | 50     | 50          | 45     | 36          |

Q. How would you rate performance in the following areas?

Base: All respondents, excludes 'unsure' and 'no response' (n = 845). \* Positive Rating = excellent, good + okay

MARKYT 42

NB: Where sub-totals add to ±1% of the parts, this is due to rounding errors to zero decimal places.

### Community safety and crime prevention



### Performance Index Score Shire of Broome 23 **Industry High** 66 Industry Average 46

MARKYT

#### Variances across the community

Performance Index Score

| Total | Homeowner | Renting/other | Male | Female | No children | Have child<br>0-5 | Have child<br>6-12 | Have child<br>13-17 | Have child<br>18+ | 14-34 years | 35-54 years | 55-64 years | 65+ years | Disability | First Nations | LOTE | 12 Mile | Bilingurr /<br>Broome North | Broome | Cable Beach | Djugun | Other areas |
|-------|-----------|---------------|------|--------|-------------|-------------------|--------------------|---------------------|-------------------|-------------|-------------|-------------|-----------|------------|---------------|------|---------|-----------------------------|--------|-------------|--------|