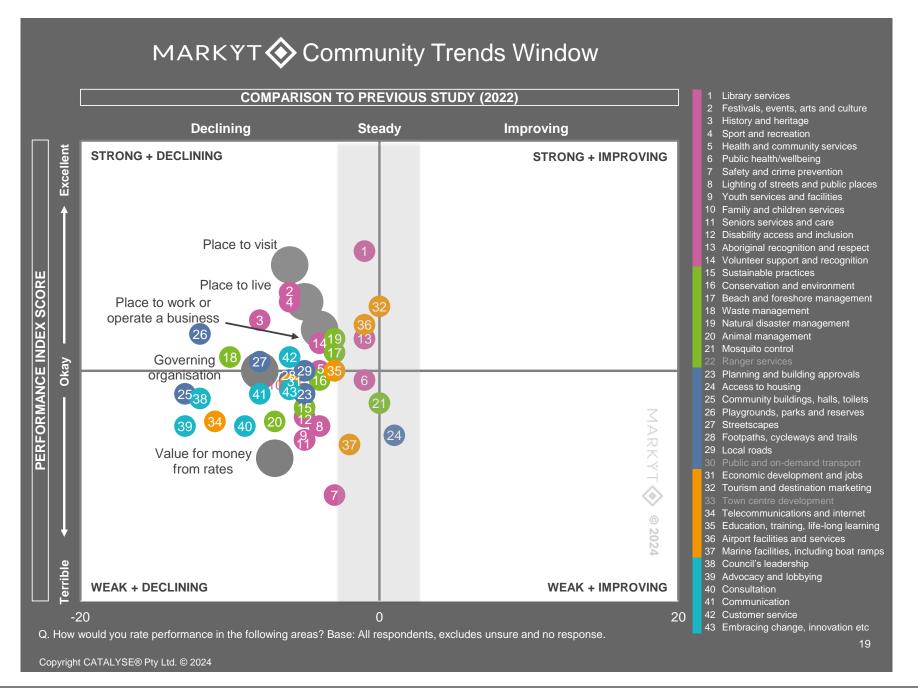

rix

The MARKYT<sup>®</sup> Benchmark Matrix (shown in detail overleaf) illustrates how the community rates performance on individual measures, compared to how other councils are being rated by their communities.

There are two dimensions. The vertical axis maps community perceptions of performance for individual measures. The horizontal axis maps performance relative to the MARKYT<sup>®</sup> Industry Standards.



Councils aim to be on the right side of this line, with performance ABOVE the MARKYT  $^{\mbox{\tiny B}}$  Industry Average.

Copyright CATALYSE® Pty Ltd. © 2024





# MARKYT **O** community trends

# MARKYT **O** Community Trends Window

The MARKYT<sup>®</sup> Community Trends Window shows trends in performance over the past 2 years.





Copyright CATALYSE® Pty Ltd. © 2024



# MARKYT 🔷 community priorities

# How to read the MARKYT � Community Priorities





Attachment 1 - Community Scorecard Report 2024



#### Attachment 1 - Community Scorecard Report 2024

# Addressing community priorities

### Community Action Plan Safety and crime prevention

#### **Community driven actions**

- Collaborate with Aboriginal and Torres Strait Islander leaders, police, government agencies and community groups to address youth crime with counselling, training programs, safe spaces and crisis accommodation.
- Provide improved support for families including parenting education and support, and drug and alcohol rehabilitation services.
- Provide more security patrols to manage antisocial behaviour, loitering and petty crime.
- Provide improved lighting and CCTV cameras in str