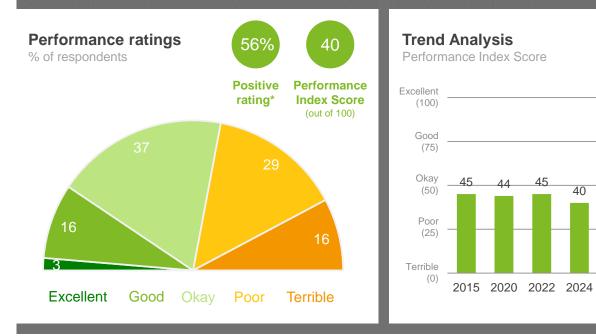

--------------|--------------------|---------------------|-------------------|-------------|-------------|-------------|-----------|------------|---------------|------|---------|-----------------------------|--------|-------------|--------|-------------|
| 35    | 35        | 34            | 41   | 31     | 35          | 41                | 39                 | 30                  | 31                | 37          | 33          | 31          | 39        | 30         | 37            | 29   | 30      | 34                          | 36     | 35          | 36     | 25          |

40

Q. How would you rate performance in the following areas?

Base: All respondents, excludes 'unsure' and 'no response' (n = 566). \* Positive Rating = excellent, good + okay



### Disability access and inclusion





40

#### Variances across the community

Performance Index Score

| Total | Homeowner | Renting/other | Male | Female | No children | Have child<br>0-5 | Have child<br>6-12 | Have child<br>13-17 | Have child<br>18+ | 14-34 years | 35-54 years | 55-64 years | 65+ years | Disability | First Nations | LOTE | 12 Mile | Bilingurr /<br>Broome North | Broome | Cable Beach | Djugun | Other areas |
|-------|-----------|---------------|------|--------|-------------|-------------------|--------------------|---------------------|-------------------|-------------|-------------|-------------|-----------|------------|---------------|------|---------|-----------------------------|--------|-------------|--------|-------------|
| 40    | 41        | 39            | 46   | 37     | 40          | 44