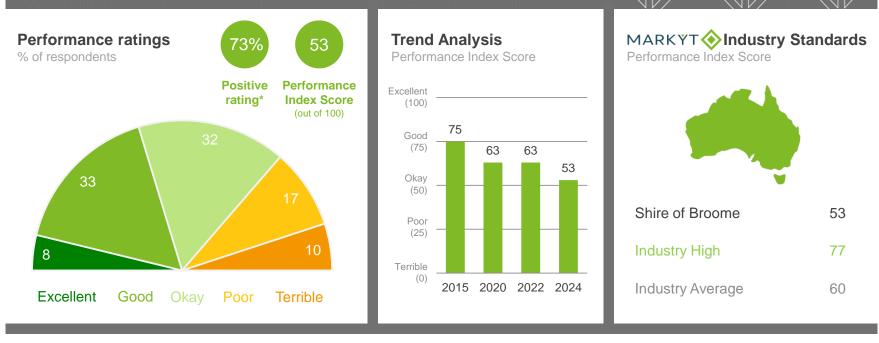

-----------|-------------|-----------|------------|---------------|------|---------|-----------------------------|--------|-------------|--------|-------------|
| 42    | 44        | 38            | 44   | 41     | 41          | 46                | 41                 | 43                  | 45                | 41          | 42          | 45          | 46        | 35         | 38            | 30   | 44      | 47                          | 39     | 42          | 44     | 34          |

Q. How would you rate performance in the following areas?

Base: All respondents, excludes 'unsure' and 'no response' (n = 802). \* Positive Rating = excellent, good + okay NB: Where sub-totals add to ±1% of the parts, this is due to rounding errors to zero decimal places.



42

61

52

### Waste management



#### Variances across the community

Performance Index Score

| Total | Homeowner | Renting/other | Male | Female | No children | Have child<br>0-5 | Have child<br>6-12 | Have child<br>13-17 | Have child<br>18+ | 14-34 years | 35-54 years | 55-64 years | 65+ years | Disability | First Nations | LOTE | 12 Mile | Bilingurr /<br>Broome North | Broome | Cable Beach | Djugun | Other areas |
|-------|-----------|---------------|------|--------|-------------|-------------------|--------------------|---------------------|-------------------|-------------|-------------|-------------|-----------|------------|---------------|------|---------|-----------------------------|--------|-------------|--------|-------------|
| 53    | 53        | 51            | 55   | 51     | 53          | 54