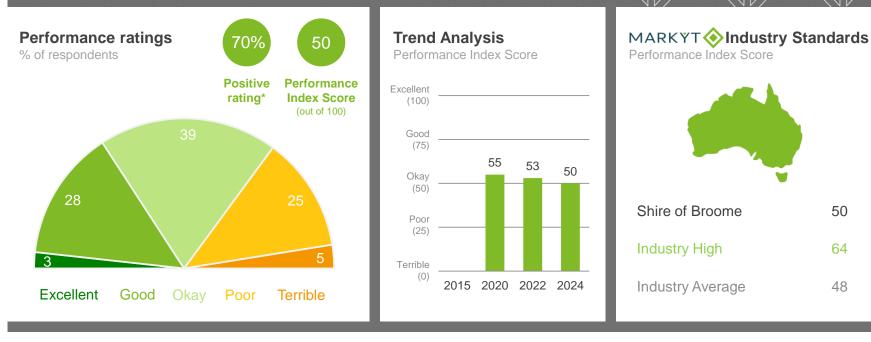

---------------|-------------------|-------------|-------------|-------------|-----------|------------|---------------|------|---------|-----------------------------|--------|-------------|--------|-------------|
| 39    | 40        | 36            | 39   | 39     | 38          | 40                | 41                 | 39                  | 33                | 37          | 38          | 39          | 44        | 38         | 40            | 34   | 23      | 42                          | 39     | 39          | 38     | 31          |

Q. How would you rate performance in the following areas?

Base: All respondents, excludes 'unsure' and 'no response' (n = 902). \* Positive Rating = excellent, good + okay



39

54

44

## Access to education, training and life-long learning opportunities



#### Variances across the community

Performance Index Score

| Total | Homeowner | Renting/other | Male | Female | No children | Have child<br>0-5 | Have child<br>6-12 | Have child<br>13-17 | Have child<br>18+ | 14-34 years | 35-54 years | 55-64 years | 65+ years | Disability | First Nations | LOTE | 12 Mile | Bilingurr /<br>Broome North | Broome | Cable Beach | Djugun | Other areas |
|-------|-----------|---------------|------|--------|-------------|-------------------|--------------------|---------------------|-------------------|-------------|-------------|-------------|-----------|------------|---------------|------|---------|-----------------------------|--------|-------------|--------|-------------|
| 50    | 51        | 49            | 51   | 51     | 51          | 50