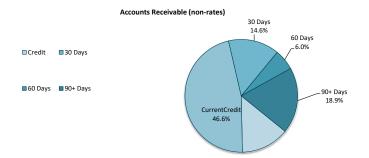

are recognised at original invoice amount less any allowances for uncollectable amounts (i.e. impairment). The carrying amount of net trade receivables is equivalent to fair value as it is due for settlement within 30 days.

#### Classification and subsequent measurement

Receivables which are generally due for settlement within 30 days except rates receivables which are expected to be collected within 12 months are classified as current assets. All other receivables such as, deferred pensioner rates receivable after the end of the reporting period are classified as non-current assets.

Trade and other receivables are held with the objective to collect the contractual cashflows and therefore the Shire measures them subsequently at amortised cost using the effective interest rate method.



#### 7 RECEIVABLES

Outstanding Debtors Comparison over the Financial Year



\*Note

- The major collections this month include receipt of:
- \* Rates \$240K
- \* Deparment of Fire & Emergency Services \$89K
- \* Roebuck Estate Construction \$80K

## **OPERATING ACTIVITIES**

## **8 OTHER CURRENT ASSETS**

| Other current assets                                       | Opening<br>Balance<br>1 July 2023 | Asset<br>Increase | Asset<br>Reduction | Closing<br>Balance<br>31 May 2024 |
|------------------------------------------------------------|-----------------------------------|-------------------|--------------------|-----------------------------------|
|                                                            | \$                                | \$                | \$