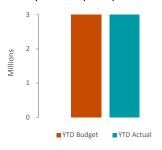

ere acquired at no cost the asset is initially recognise at fair value. Assets held at cost are depreciated and assessed for impairment annually.

Initial recognition and measurement between mandatory revaluation dates for assets held at fair value

In relation to this initial measurement, cost is determined as the fair value of the assets given as consideration plus costs incidental to the acquisition. For assets acquired at zero cost or otherwise significantly less than fair value, cost is determined as fair value at the date of acquisition. The cost of non-current assets constructed by the Shire includes the cost of all materials used in construction, direct labour on the project and an appropriate proportion of variable and fixed overheads.

#### **Payments for Capital Acquisitions**



### **INVESTING ACTIVITIES**

#### 5 CAPITAL ACQUISITIONS - DETAILED

Capital expenditure total

- Level of completion indicators
- **d** 0% 20%
   40%

Percentage Year to Date Actual to Annual Budget expenditure where the expenditure over budget highlighted in red.

40%
 60%
 80%
 100%
 Over 100% \_

Level of completion indicator, please see table at the end of this note for further detail.

|                  | Account            | Job              | Account Description                                                                                               | Budget               | YTD Budget            | YTD Actual          | (Under)/Over         |
|------------------|--------------------|------------------|-------------------------------------------------------------------------