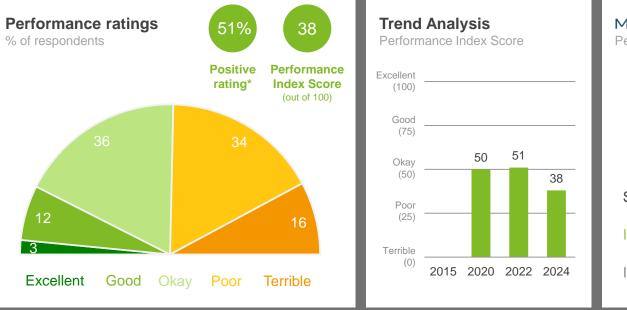

| 65+ years | Disability | First Nations | LOTE | 12 Mile | Bilingurr /<br>Broome North | Broome | Cable Beach | Djugun | Other areas |
| 26    | 27        | 24            | 25   | 28     | 26          | 23                | 28                 | 24                  | 24                | 24          | 25          | 28          | 36        | 25         | 21            | 12   | 22      | 31                          | 21     | 26          | 30     | 28          |

Q. How strongly do you agree or disagree with the following statements?

Base: All respondents, excludes 'no response' (n = 997).

\* Where sub-totals add to ±1% of the parts, this is due to rounding errors to zero decimal places.



# Advocacy and lobbying on behalf of the community to influence decisions, support local causes, etc





#### Variances across the community

Performance Index Score

| Total | Homeowner | Renting/other | Male | Female | No children | Have child<br>0-5 | Have child<br>6-12 | Have child<br>13-17 | Have child<br>18+ | 14-34 years | 35-54 years | 55-64 years | 65+ years | Disability | First Nations | LOTE | 12 Mile | Bilingurr /<br>Broome North | Broome | Cable Beach | Djugun | Other areas |
|-------|-----------|---------------|------|--------|-------------|-------------------|--------------------|---------------------|-------------------|-------------|-------------|-------------|-----------|------------|---------------|------|---------|-----------------------------|--------|-------------|--------|-------------|
| 38    | 40        | 34            | 39   | 39     | 38          | 44