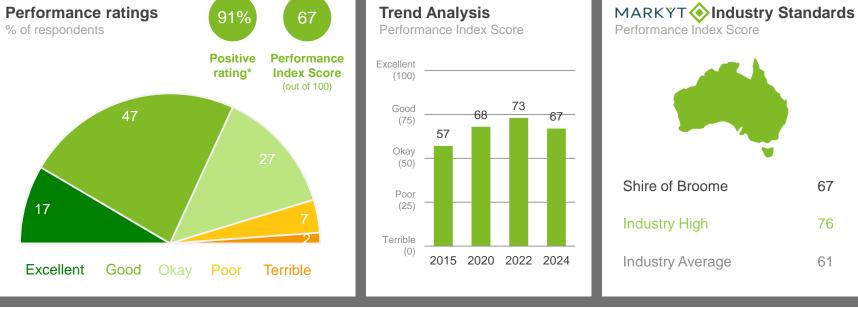

|--------------------|---------------------|-------------------|-------------|-------------|-------------|-----------|------------|---------------|------|---------|-----------------------------|--------|-------------|--------|-------------|
| 76    | 76        | 76            | 74   | 80     | 77          | 78                | 78                 | 70                  | 73                | 75          | 77          | 74          | 82        | 79         | 76            | 63   | 75      | 72                          | 77     | 78          | 75     | 69          |

Q. How would you rate performance in the following areas?

Base: All respondents, excludes 'unsure' and 'no response' (n = 782). \* Positive Rating = excellent, good + okay



### Festivals, events, arts and cultural activities





#### Variances across the community

Performance Index Score

| Total | Homeowner | Renting/other | Male | Female | No children | Have child<br>0-5 | Have child<br>6-12 | Have child<br>13-17 | Have child<br>18+ | 14-34 years | 35-54 years | 55-64 years | 65+ years | Disability | First Nations | LOTE | 12 Mile | Bilingurr /<br>Broome North | Broome | Cable Beach | Djugun | Other areas |
|-------|-----------|---------------|------|--------|-------------|-------------------|--------------------|---------------------|-------------------|-------------|-------------|-------------|-----------|------------|---------------|------|---------|-----------------------------|--------|-------------|--------|-------------|
| 67    | 67        | 68            | 66   | 69     | 68          | 68