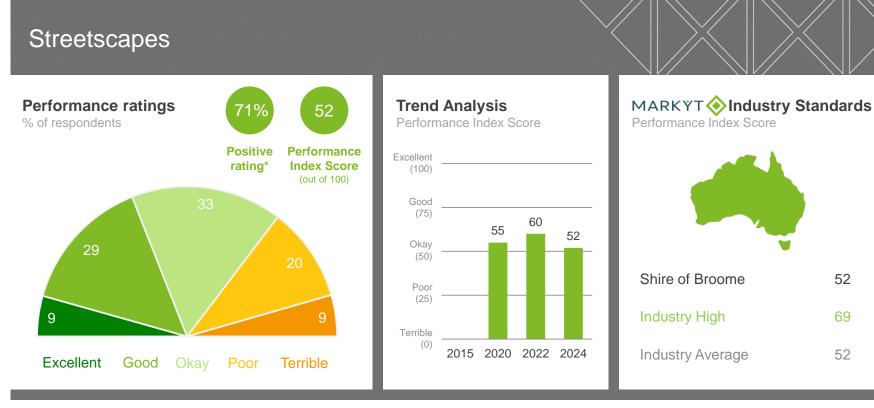

|--------|-------------|-------------------|--------------------|---------------------|-------------------|-------------|-------------|-------------|-----------|------------|---------------|------|---------|-----------------------------|--------|-------------|--------|-------------|
| 58    | 59        | 56            | 61   | 56     | 62          | 53                | 53                 | 54                  | 58                | 58          | 58          | 58          | 63        | 57         | 57            | 51   | 59      | 62                          | 55     | 59          | 61     | 53          |

Q. How would you rate performance in the following areas?

Base: All respondents, excludes 'unsure' and 'no response' (n = 926). \* Positive Rating = excellent, good + okay



58

78

64



#### Variances across the community

Performance Index Score

| Total | Homeowner | Renting/other | Male |    |    |    |    |    |    |    |    |    |    |    |    |    |    |    |    |    |    | Other areas |
|-------|-----------|---------------|------|----|----|----|----|----|----|----|----|----|----|----|----|----|----|----|----|----|----|-------------|
| 52    | 53        | 51            | 54   | 51 | 55 | 49 | 48 | 47 | 48 | 54 | 49 | 54 | 55 | 48 | 47 | 45 | 58 | 50 | 46 | 53 | 59 | 54          |

Q. How would you rate performance in the following areas?

Base: All respondents, excludes 'unsure' and 'no response' (n = 909). \* Positive Rating = excellent, good + okay



### Footpaths, cycleways and trails





#### Variances across the community

Performance Index Score

| Total |