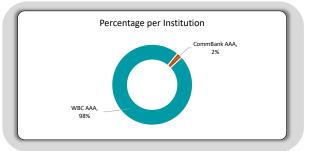

|             |                       |               |              |            |             | \$31,000,000 | \$548,342         |
| Reserve                  | WBC         | AAA                   | 5.25%         | 19/09/2023   | 19/03/2024 | 180         | \$27,000,000 | \$699,041.10      |
| Reserve                  | WBC         | AAA                   | 5.07%         | 21/03/2024   | 21/06/2024 | 90          | \$30,000,000 | \$375,041.10      |
|                          |             |                       |               |              |            |             | \$57,000,000 | \$1,074,082       |
|                          |             | Average Interest rate | 5.05%         | -            |            | Total       | \$88,000,000 | \$1,622,425       |





**Comments/Notes - Investments** 

\*Note - The total percentage exposure of the total portfolio is 100% in AAA, the Shire of Broome only invests in AAA rated institutions

| Credit Rating                            | Maximum % in credit<br>rating category | Maximum %<br>in authorised<br>institute | Shire of<br>Broome<br>allocation |
|------------------------------------------|----------------------------------------|-----------------------------------------|----------------------------------|
| Short term AAA                           | 100%                                   | 100%                                    | 100%                             |
| Short term AA+                           | 50%                                    | 50%                                     | 0%