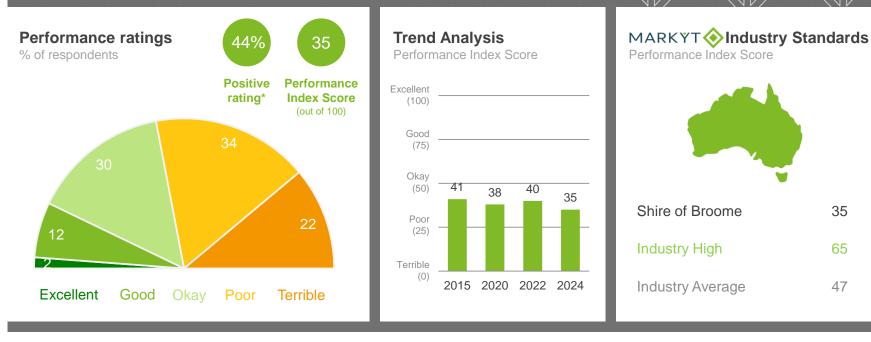

l native vegetation and change the ecology forever....and continue to spread throughout the Kimberley."

"They need to allocate resources towards managing weeds across town, improving drainage so Roebuck Bay and Minyirr Park are not polluted, promoting the use of native trees and shrubs instead of species that need alot of maintenance, mowing before seeds are set instead of afterwards, stopping driving on the beach through the whole turtle nesting period etc etc."

"Stop spraying glyphosate round up. It's a poison. Look for alternatives."

"Environmental practices. Plant trees. Plant trees. Plant trees. Landscape and grow street trees in old Broome, back of Cable Beach and low socio-economic areas."



# Community Voices

# People

# Services and facilities for young people (15-24 years)



#### Variances across the community

Performance Index Score

| Total | Homeowner | Renting/other | Male | Female | No children | Have child<br>0-5 | Have child<br>6-12 | Have child<br>13-17 | Have child<br>18+ | 14-34 years | 35-54 years | 55-64 years | 65+ years | Disability | First Nations | LOTE | 12 Mile | Bilingurr /<br>Broome North | Broome | Cable Beach | Djugun | Other areas |
|-------|-----------|---------------|------|--------|-------------|-------------------|--------------------|---------------------|-------------------|-------------|-------------|-------------|-----------|------------|---------------|------|---------|-----------------------------|--------|-------------|--------|-------------|
| 35    | 35        | 34            | 39   | 32     | 36          | 39