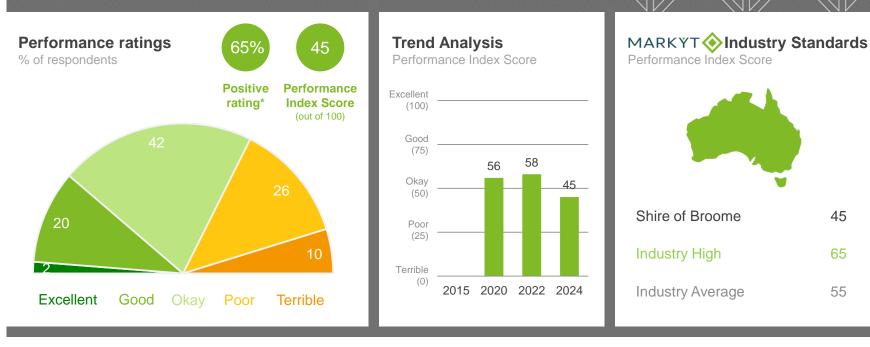

-----------|--------------------|---------------------|-------------------|-------------|-------------|-------------|-----------|------------|---------------|------|---------|-----------------------------|--------|-------------|--------|-------------|
| 36    | 42        | 24            | 41   | 33     | 34          | 44                | 37                 | 34                  | 30                | 35          | 36          | 38          | 38        | 27         | 27            | 26   | 26      | 36                          | 32     | 37          | 43     | 19          |

Q. How would you rate performance in the following areas?

Base: All respondents, excludes 'unsure' and 'no response' (n = 769). \* Positive Rating = excellent, good + okay



### Community buildings, halls and toilets



#### Variances across the community

Performance Index Score

| Total | Homeowner | Renting/other | Male | Female | No children | Have child<br>0-5 | Have child<br>6-12 | Have child<br>13-17 | Have child<br>18+ | 14-34 years | 35-54 years | 55-64 years | 65+ years | Disability | First Nations | LOTE | 12 Mile | Bilingurr /<br>Broome North | Broome | Cable Beach | Djugun | Other areas |
|-------|-----------|---------------|------|--------|-------------|-------------------|--------------------|---------------------|-------------------|-------------|-------------|-------------|-----------|------------|---------------|------|---------|-----------------------------|--------|-------------|--------|-------------|
| 45    | 45        | 44            | 48   | 44     | 47          | 48