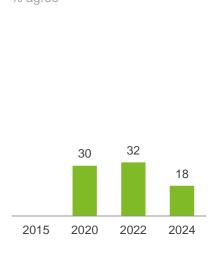

-|------|--------|-------------|-------------------|--------------------|---------------------|-------------------|-------------|-------------|-------------|-----------|------------|---------------|------|---------|-----------------------------|--------|-------------|--------|-------------|
| 38    | 40        | 34            | 39   | 39     | 38          | 44                | 41                 | 37                  | 32                | 38          | 37          | 36          | 45        | 36         | 33            | 28   | 45      | 44                          | 37     | 38          | 37     | 25          |

Q. How would you rate performance in the following areas?

Base: All respondents, excludes 'unsure' and 'no response' (n = 695). \* Positive Rating = excellent, good + okay











| Shire of Broome  | 18 |
|------------------|----|
| Industry High    | 51 |
| Industry Average | 27 |

#### Variances across the community

| % ag  | gree      |               |      |        |             |                   |                    |                     |                   |             |             |             |           |            |               |      |         |                             |        |             |        |             |
|-------|-----------|---------------|------|--------|-------------|-------------------|--------------------|---------------------|-------------------|-------------|-------------|-------------|-----------|------------|---------------|------|---------|-----------------------------|--------|-------------|--------|-------------|