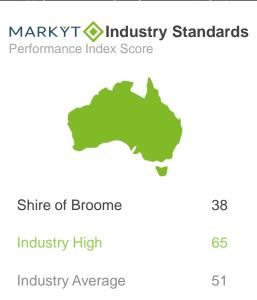

-------|-----------|------------|---------------|------|---------|-----------------------------|--------|-------------|--------|-------------|
| 23    | 22        | 24            | 24   | 21     | 24          | 24                | 23                 | 19                  | 17                | 26          | 19          | 21          | 25        | 22         | 23            | 17   | 16      | 23                          | 22     | 23          | 24     | 24          |

Q. How would you rate performance in the following areas?

Base: All respondents, excludes 'unsure' and 'no response' (n = 945). \* Positive Rating = excellent, good + okay

NB: Where sub-totals add to ±1% of the parts, this is due to rounding errors to zero decimal places.



43

### Lighting of streets and public places







#### Variances across the community

Performance Index Score

| Total | Homeowner | Renting/other | Male | Female | No children | Have child<br>0-5 | Have child<br>6-12 | Have child<br>13-17 | Have child<br>18+ | 14-34 years | 35-54 years | 55-64 years | 65+ years | Disability | First Nations | LOTE | 12 Mile | Bilingurr /<br>Broome North | Broome | Cable Beach | Djugun | Other areas |
|-------|-----------|---------------|------|--------|-------------|-------------------|--------------------|---------------------|-------------------|-------------|-------------|-------------|-----------|------------|---------------|------|---------|-----------------------------|--------|-------------|--------|-------------|
| 38    | 39        | 36            | 44   | 34     | 38          | 43