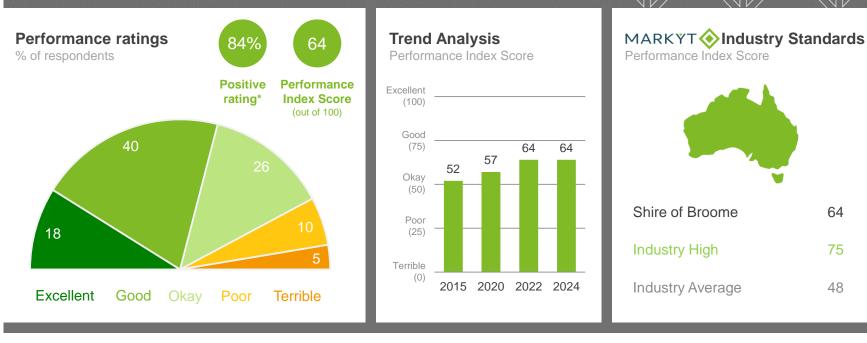

----------------|--------------------|---------------------|-------------------|-------------|-------------|-------------|-----------|------------|---------------|------|---------|-----------------------------|--------|-------------|--------|-------------|
| 73    | 72        | 75            | 72   | 74     | 75          | 72                | 68                 | 68                  | 65                | 75          | 71          | 71          | 71        | 72         | 69            | 63   | 80      | 73                          | 72     | 74          | 71     | 66          |

Q. How would you rate performance in the following areas?

Base: All respondents, excludes 'unsure' and 'no response' (n = 995). \* Positive Rating = excellent, good + okay



### Tourism and destination marketing



#### Variances across the community

Performance Index Score

| Total | Homeowner | Renting/other | Male | Female | No children | Have child<br>0-5 | Have child<br>6-12 | Have child<br>13-17 | Have child<br>18+ | 14-34 years | 35-54 years | 55-64 years | 65+ years | Disability | First Nations | LOTE | 12 Mile | Bilingurr /<br>Broome North | Broome | Cable Beach | Djugun | Other areas |
|-------|-----------|---------------|------|--------|-------------|-------------------|--------------------|---------------------|-------------------|-------------|-------------|-------------|-----------|------------|---------------|------|---------|-----------------------------|--------|-------------|--------|-------------|
| 64    | 61        | 70            | 61   | 67     | 65          | 64