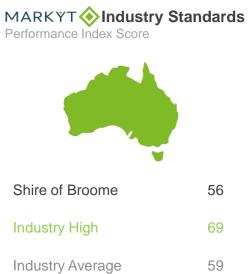

--------------|--------------------|---------------------|-------------------|-------------|-------------|-------------|-----------|------------|---------------|------|---------|-----------------------------|--------|-------------|--------|-------------|
| 57    | 59        | 54            | 61   | 56     | 56          | 65                | 54                 | 55                  | 57                | 56          | 59          | 55          | 60        | 54         | 47            | 40   | 45      | 56                          | 56     | 57          | 63     | 42          |

Q. How would you rate performance in the following areas?

Base: All respondents, excludes 'unsure' and 'no response' (n = 848). \* Positive Rating = excellent, good + okay



### Volunteer support and recognition





#### Variances across the community

Performance Index Score

| Total | Homeowner | Renting/other | Male | Female | No children | Have child<br>0-5 | Have child<br>6-12 | Have child<br>13-17 | Have child<br>18+ | 14-34 years | 35-54 years | 55-64 years | 65+ years | Disability | First Nations | LOTE | 12 Mile | Bilingurr /<br>Broome North | Broome | Cable Beach | Djugun | Other areas |
|-------|-----------|---------------|------|--------|-------------|-------------------|--------------------|---------------------|-------------------|-------------|-------------|-------------|-----------|------------|---------------|------|---------|-----------------------------|--------|-------------|--------|-------------|
| 56    | 57        | 54            | 58   | 55     | 56          | 59