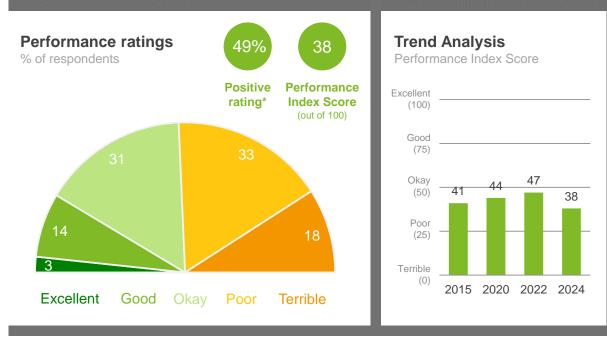

e | Female | No children | Have child<br>0-5 | Have child<br>6-12 | Have child<br>13-17 | Have child<br>18+ | 14-34 years | 35-54 years | 55-64 years | 65+ years | Disability | First Nations | LOTE | 12 Mile | Bilingurr /<br>Broome North | Broome | Cable Beach | Djugun | Other areas |
| 18    | 20        | 15            | 18   | 19     | 19          | 17                | 17                 | 23                  | 16                | 15          | 18          | 20          | 26        | 13         | 13            | 10   | 13      | 21                          | 15     | 17          | 22     | 13          |

Q. How strongly do you agree or disagree with the following statements? Base: All respondents, excludes 'no response' (n = 998).



## How the community is consulted about local issues



| MARKYT Industry Star Performance Index Score | ndards |
|----------------------------------------------|--------|
|                                              |        |
| Shire of Broome                              | 38     |
| Industry High                                | 55     |
| Industry Average                             | 40     |

#### Variances across the community

Performance Index Score

| Total | Homeowner | Renting/other | Male | Female | No children | Have child<br>0-5 | Have child<br>6-12 | Have child<br>13-17 | Have child<br>18+ | 14-34 years | 35-54 years | 55-64 years | 65+ years | Disability | First Nations | LOTE | 12 Mile | Bilingurr /<br>Broome North | Broome | Cable Beach | Djugun | Other areas |
|-------|-----------|---------------|------|--------|-------