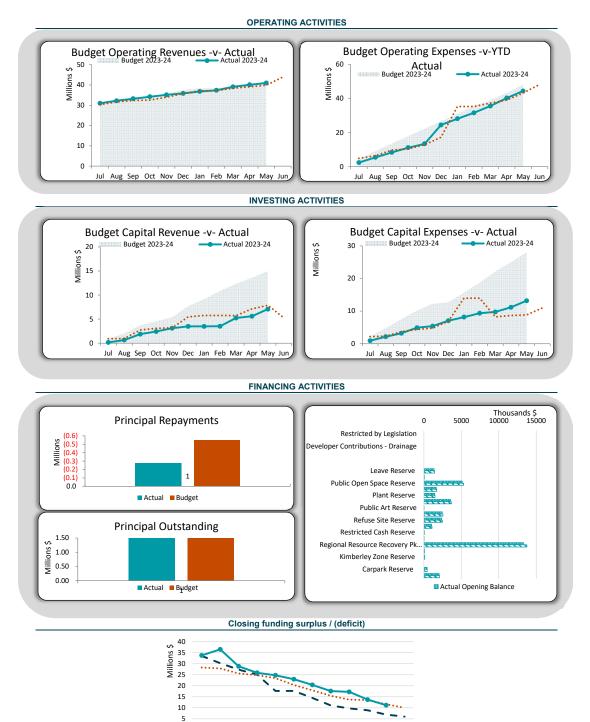

Grants a<br>Ke<br>essting activities<br>D Var. \$<br>(b)-(a)<br>9 M) \$7.06 M<br>Ass<br>YTD Actual<br>Amended Budget<br>Refer to 5 - Capital Au<br>Key<br>ancing activities<br>D Var. \$<br>(b)-(a)<br>3 M) (\$1.16 M)                                                            | \$1.26 M<br>Ind Contributions<br>y Investing Act<br>set Acquisi<br>\$9.14 M<br>\$24.08 M<br>quisitions<br>y Financing Act<br>Reserves<br>\$36.30 M<br>\$1.16 M          | (30.2%)<br>ivities<br>tion<br>% Spent<br>(62.1%) | YTD Budget<br>Refer to Statement of Finan<br>YTD Actual<br>Amended Budget | \$10.37 M<br>ncial Activity<br>pital Gra<br>\$6.54 M<br>\$15.96 M | nts<br>% Received |

This information is to be read in conjunction with the accompanying Financial Statements and notes.

#### 2 KEY INFORMATION - GRAPHICAL





This information is to be read in conjunction with the accompanying Financial Statements and Notes.

0

| 10

### **3 CASH AND FINANCIAL ASSETS**

|                              |                           |              |            | Total      |         |             | Interest | Maturity   |
|------------------------------|---------------------------|--------------|------------|------------|---------|-------------|----------|------------|
| Description                  | Classification            | Unrestricted | Restricted | Cash       | Trust   | Institution | Rate     | Date       |
|                              |                           | \$           | \$         | \$         | \$      |             |          |            |
| Business Online Saver        | Cash and cash eq