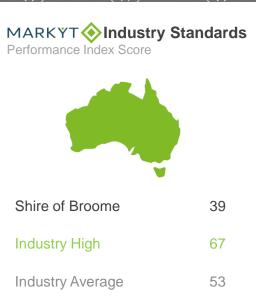

-|-------------|-----------|------------|---------------|------|---------|-----------------------------|--------|-------------|--------|-------------|
| 46    | 45        | 48            | 45   | 47     | 46          | 48                | 47                 | 46                  | 39                | 50          | 44          | 43          | 44        | 46         | 44            | 37   | 40      | 51                          | 46     | 46          | 44     | 41          |

Q. How would you rate performance in the following areas?

Base: All respondents, excludes 'unsure' and 'no response' (n = 834). \* Positive Rating = excellent, good + okay

NB: Where sub-totals add to ±1% of the parts, this is due to rounding errors to zero decimal places.



### Animal management (dogs and cats)







#### Variances across the community

Performance Index Score

| Total | Homeowner | Renting/other | Male | Female | No children | Have child<br>0-5 | Have child<br>6-12 | Have child<br>13-17 | Have child<br>18+ | 14-34 years | 35-54 years | 55-64 years | 65+ years | Disability | First Nations | LOTE | 12 Mile | Bilingurr /<br>Broome North | Broome | Cable Beach | Djugun | Other areas |
|-------|-----------|---------------|------|--------|-------------|-------------------|--------------------|---------------------|-------------------|-------------|-------------|-------------|-----------|------------|---------------|------|---------|-----------------------------|--------|-------------|--------|-------------|
| 39    | 38        | 39            | 39   | 38     | 38          | 39