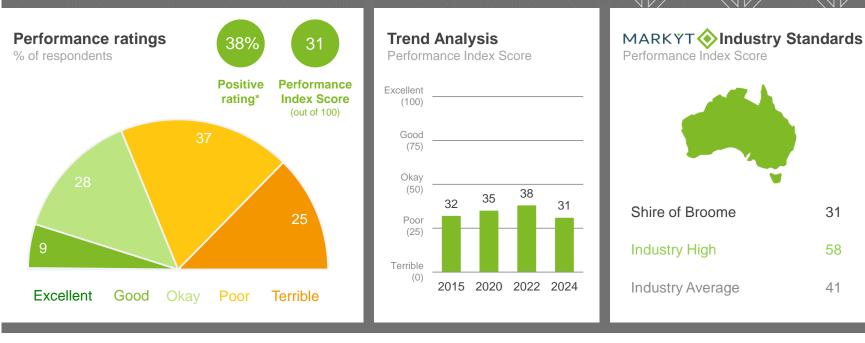

------------|-----------|------------|---------------|------|---------|-----------------------------|--------|-------------|--------|-------------|
| 46    | 47        | 44            | 47   | 47     | 47          | 51                | 44                 | 41                  | 44                | 47          | 44          | 46          | 53        | 41         | 44            | 35   | 58      | 51                          | 45     | 45          | 47     | 29          |

Q. How would you rate performance in the following areas?

Base: All respondents, excludes 'unsure' and 'no response' (n = 621). \* Positive Rating = excellent, good + okay NB: Where sub-totals add to  $\pm 1\%$  of the parts, this is due to rounding errors to zero decimal places.



## Value for money from Council rates



#### Variances across the community

Performance Index Score

| Total | Homeowner | Renting/other | Male | Female | No children | Have child<br>0-5 | Have child<br>6-12 | Have child<br>13-17 | Have child<br>18+ | 14-34 years | 35-54 years | 55-64 years | 65+ years | Disability | First Nations | LOTE | 12 Mile | Bilingurr /<br>Broome North | Broome | Cable Beach | Djugun | Other areas |
|-------|-----------|---------------|------|--------|-------------|-------------------|--------------------|---------------------|-------------------|-------------|-------------|-------------|-----------|------------|---------------|------|---------|-----------------------------|--------|-------------|--------|-------------|
| 31    | 30        | 33            | 32   | 30     | 33          | 25