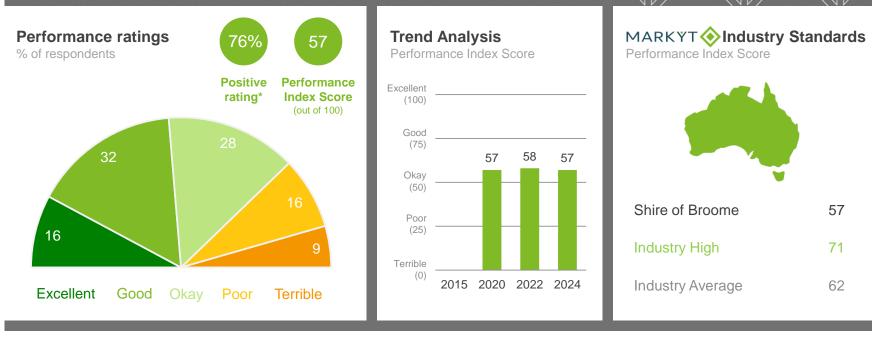

---------------|-------------------|-------------|-------------|-------------|-----------|------------|---------------|------|---------|-----------------------------|--------|-------------|--------|-------------|
| 40    | 41        | 39            | 46   | 37     | 40          | 44                | 43                 | 39                  | 44                | 38          | 42          | 39          | 44        | 37         | 44            | 32   | 32      | 39                          | 38     | 43          | 41     | 28          |

Q. How would you rate performance in the following areas?

Base: All respondents, excludes 'unsure' and 'no response' (n = 620). \* Positive Rating = excellent, good + okay



# How local Aboriginal peoples, history and heritage are recognised and respected



#### Variances across the community

Performance Index Score

| Total | Homeowner | Renting/other | Male | Female | No children | Have child<br>0-5 | Have child<br>6-12 | Have child<br>13-17 | Have child<br>18+ | 14-34 years | 35-54 years | 55-64 years | 65+ years | Disability | First Nations | LOTE | 12 Mile | Bilingurr /<br>Broome North | Broome | Cable Beach | Djugun | Other areas |
|-------|-----------|---------------|------|--------|-------------|-------------------|--------------------|---------------------|-------------------|-------------|-------------|-------------|-----------|------------|---------------|------|---------|-----------------------------|--------|-------------|--------|-------------|
| 57    | 59        | 54            | 61   | 56     | 56          | 65