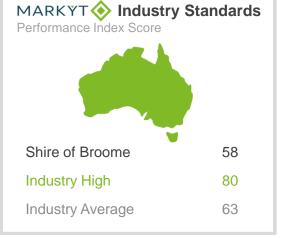

### MINUTES OF THE ORDINARY COUNCIL MEETING OF THE SHIRE OF BROOME, HELD IN THE COUNCIL CHAMBERS, CORNER WELD AND HAAS STREETS, BROOME, ON THURSDAY 27 JUNE 2024, COMMENCING AT 5.00PM.