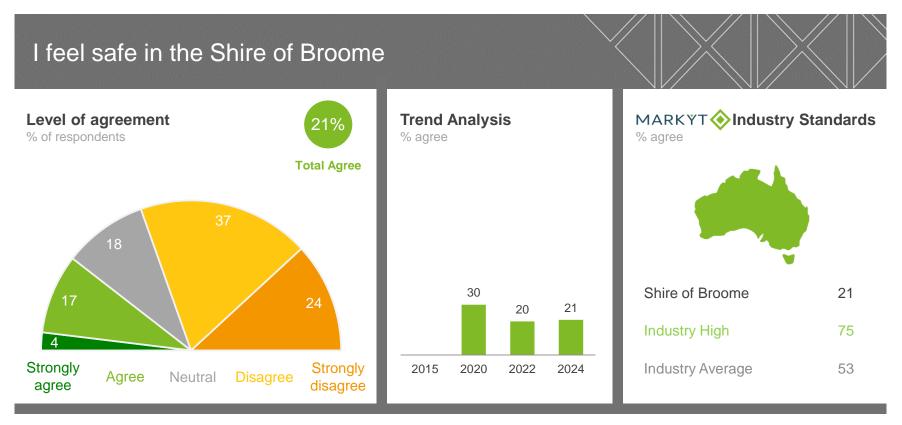

-----|------|--------|-------------|-------------------|--------------------|---------------------|-------------------|-------------|-------------|-------------|-----------|------------|---------------|------|---------|-----------------------------|--------|-------------|--------|-------------|
| 38    | 39        | 36            | 44   | 34     | 38          | 43                | 38                 | 34                  | 31                | 41          | 35          | 37          | 41        | 37         | 38            | 24   | 32      | 39                          | 36     | 38          | 41     | 29          |

Q. How would you rate performance in the following areas?

Base: All respondents, excludes 'unsure' and 'no response' (n = 959). \* Positive Rating = excellent, good + okay





#### Variances across the community

| % ag  | gree      |               |      |        |             |                   |                    |                     |                   |             |             |             |           |            |               |      |         |                             |        |             |        |             |
|-------|-----------|---------------|------|--------|-------------|-------------------|--------------------|---------------------|-------------------|-------------|-------------|-------------|-----------|------------|---------------|------|---------|-----------------------------|--------|-------------|--------|-------------|
| Total | Homeowner | Renting/other | Male | Female | No children | Have child<br>0-5 | Have child<br>6-12