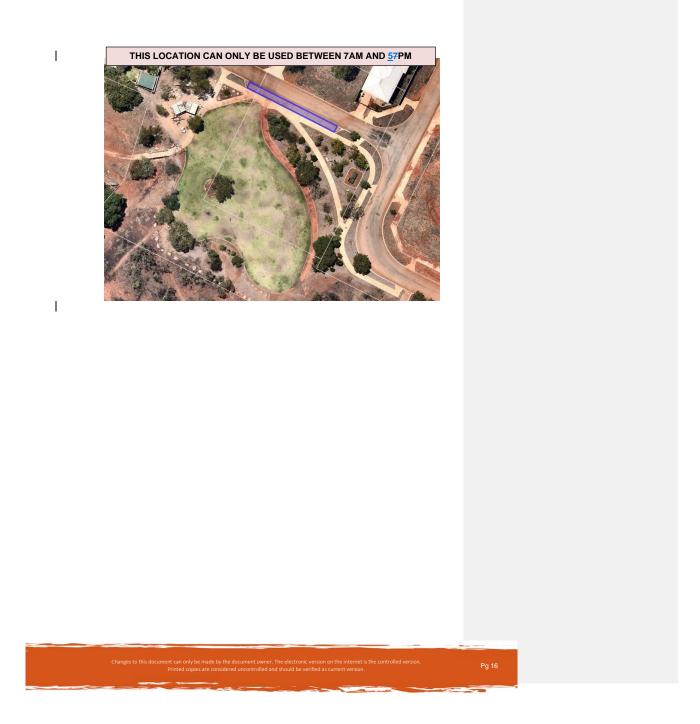

# The following question was submitted by John Geappen regarding the condition of the new gravel road Fairway Drive.

# Question One (1)

The new gravel road (Fairway Drive) between Lulfitz Drive and Buckleys Road, has a top road base consisting of a fine dust. With increased traffic flow the resultant dust clouds are coating our camel farm and everything on it with a fine coating of this dust. Two of our staff with a history of Asthma are now experiencing symptoms, with a two year window of clear health prior to this period. Will the Shire of Broome rectify this serious health risk that has been bought on by the Shire of Broome.