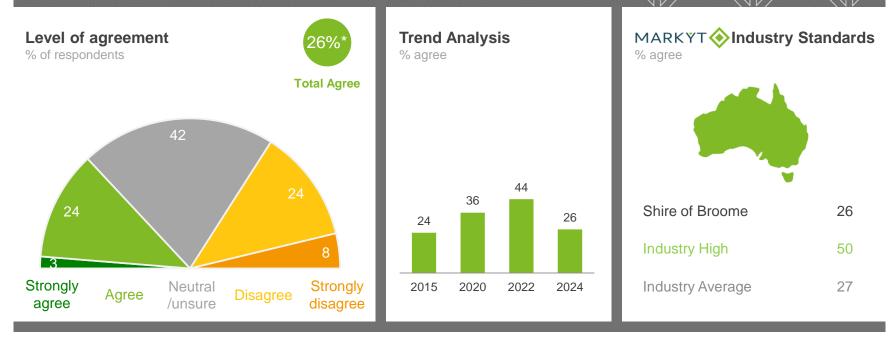

----|---------------------|-------------------|-------------|-------------|-------------|-----------|------------|---------------|------|---------|-----------------------------|--------|-------------|--------|-------------|
| 44    | 46        | 39            | 44   | 46     | 45          | 48                | 45                 | 43                  | 41                | 40          | 45          | 44          | 54        | 46         | 39            | 32   | 46      | 49                          | 42     | 46          | 42     | 38          |

Q. How would you rate performance in the following areas?

Base: All respondents, excludes 'unsure' and 'no response' (n = 694). \* Positive Rating = excellent, good + okay



# The Shire has developed and communicated a clear vision for the area



#### Variances across the community

| % ag  | gree      |               |      |        |             |                   |                    |                     |                   |             |             |             |           |            |               |      |         |                             |        |             |        |             |
|-------|-----------|---------------|------|--------|-------------|-------------------|--------------------|---------------------|-------------------|-------------|-------------|-------------|-----------|------------|---------------|------|---------|-----------------------------|--------|-------------|--------|-------------|
| Total | Homeowner | Renting/other | Male | Female | No children | Have child<br>0-5 | Have child<br>6-12