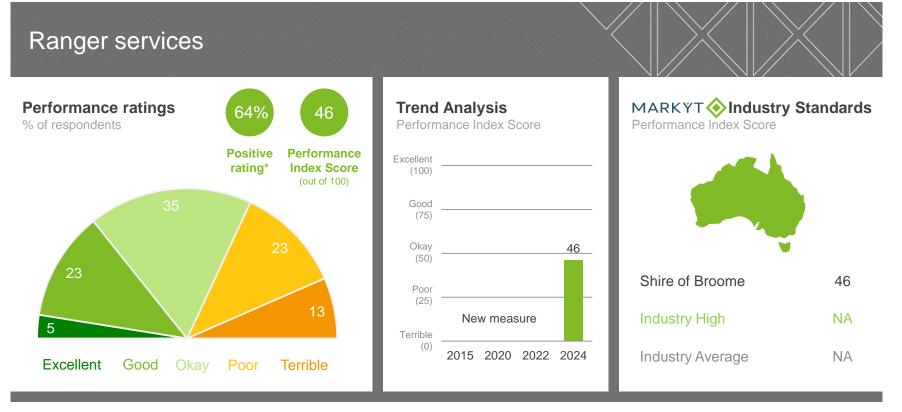

-----|------|--------|-------------|-------------------|--------------------|---------------------|-------------------|-------------|-------------|-------------|-----------|------------|---------------|------|---------|-----------------------------|--------|-------------|--------|-------------|
| 57    | 58        | 55            | 58   | 57     | 58          | 57                | 54                 | 56                  | 56                | 58          | 56          | 57          | 59        | 52         | 52            | 47   | 59      | 59                          | 58     | 57          | 55     | 43          |

Q. How would you rate performance in the following areas?

Base: All respondents, excludes 'unsure' and 'no response' (n = 784). \* Positive Rating = excellent, good + okay





#### Variances across the community

Performance Index Score

| Total | Homeowner | Renting/other | Male | Female | No children | Have child<br>0-5 | Have child<br>6-12 | Have child<br>13-17 | Have child<br>18+ | 14-34 years | 35-54 years | 55-64 years | 65+ years | Disability | First Nations | LOTE | 12 Mile | Bilingurr /<br>Broome North | Broome | Cable Beach | Djugun | Other areas |
|-------|-----------|---------------|------|--------|-------------|-------------------|--------------------|---------------------|-------------------|-------------|-------------|-------------|-----------|------------|---------------|------|---------|-----------------------------|--------|-------------|--------|-------------|
| 46    | 45        | 48            | 45   | 47     | 46          | 48