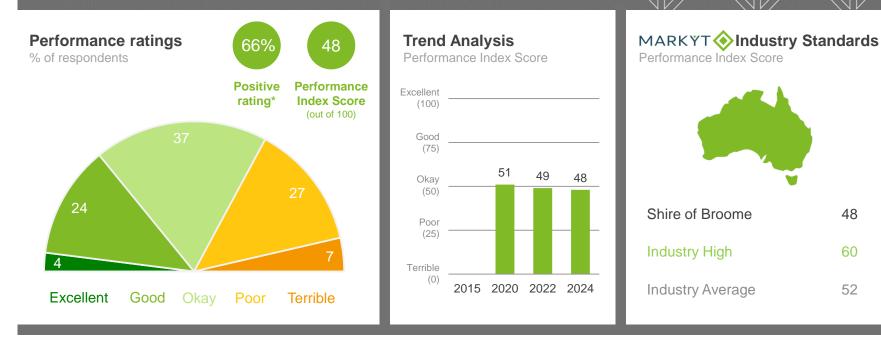

#### SUMMARY:

This report tables the deliverables within the 2023/24 reporting period of the Youth Plan (2021 – 2025) to provide Council with an update on youth initiatives delivered by the Shire of Broome or in partnership with key stakeholders.

This report provides an update of the key achievements for the 2023/2024 Financial Year and requests Council note the progress update listed below.