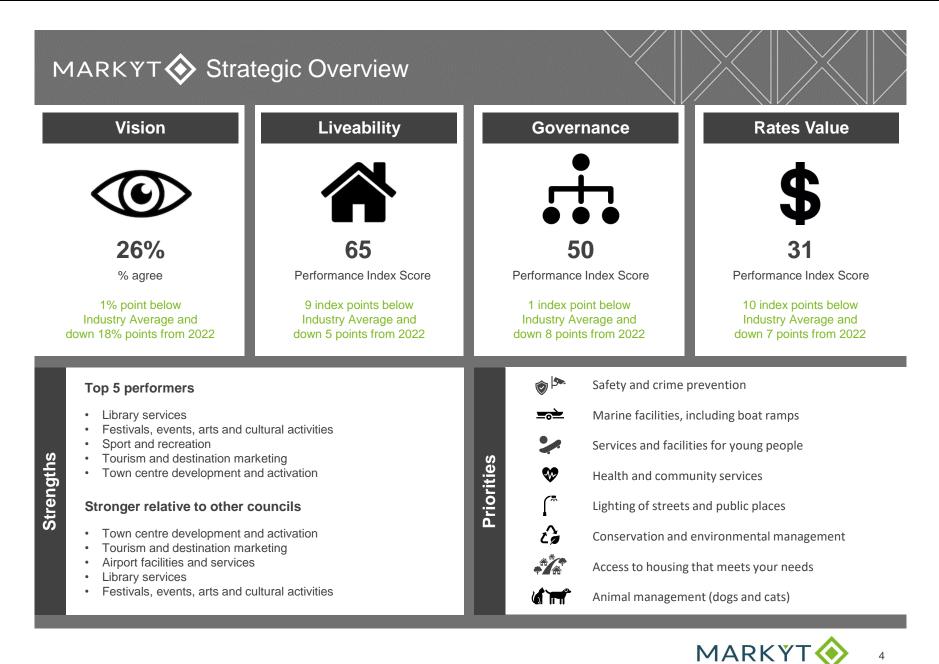

#### SUMMARY:

This report tables the deliverables within the 2023/24 reporting period of the Youth Plan (2021 – 2025) to provide Council with an update on youth initiatives delivered by the Shire of Broome or in partnership with key stakeholders.