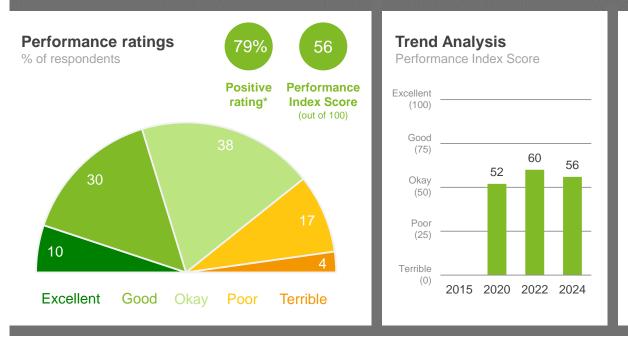

----------------|--------------------|---------------------|-------------------|-------------|-------------|-------------|-----------|------------|---------------|------|---------|-----------------------------|--------|-------------|--------|-------------|
| 57    | 59        | 54            | 61   | 56     | 56          | 65                | 54                 | 55                  | 57                | 56          | 59          | 55          | 60        | 54         | 47            | 40   | 45      | 56                          | 56     | 57          | 63     | 42          |

Q. How would you rate performance in the following areas?

Base: All respondents, excludes 'unsure' and 'no response' (n = 848). \* Positive Rating = excellent, good + okay



### Volunteer support and recognition





#### Variances across the community

Performance Index Score

| Total | Homeowner | Renting/other | Male | Female | No children | Have child<br>0-5 | Have child<br>6-12 | Have child<br>13-17 | Have child<br>18+ | 14-34 years | 35-54 years | 55-64 years | 65+ years | Disability | First Nations | LOTE | 12 Mile | Bilingurr /<br>Broome North | Broome | Cable Beach | Djugun | Other areas |
|-------|-----------|---------------|------|--------|-------------|-------------------|--------------------|---------------------|-------------------|-------------|-------------|-------------|-----------|------------|---------------|------|---------|-----------------------------|--------|-------------|--------|-------------|
| 56    | 57        | 54            | 58   | 55     | 56          | 59