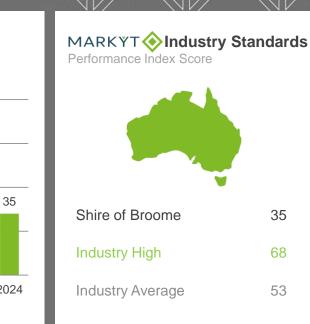

-|-----------|------------|---------------|------|---------|-----------------------------|--------|-------------|--------|-------------|
| 47    | 48        | 45            | 50   | 46     | 51          | 45                | 44                 | 44                  | 45                | 47          | 47          | 46          | 51        | 44         | 42            | 34   | 51      | 43                          | 48     | 49          | 48     | 34          |

Q. How would you rate performance in the following areas?

Base: All respondents, excludes 'unsure' and 'no response' (n = 793). \* Positive Rating = excellent, good + okay NB: Where sub-totals add to ±1% of the parts, this is due to rounding errors to zero decimal places.



47

67

54

## Services and care available for seniors





#### Variances across the community

Performance Index Score

| Total | Homeowner | Renting/other | Male | Female | No children | Have child<br>0-5 | Have child<br>6-12 | Have child<br>13-17 | Have child<br>18+ | 14-34 years | 35-54 years | 55-64 years | 65+ years | Disability | First Nations | LOTE | 12 Mile | Bilingurr /<br>Broome North | Broome | Cable Beach | Djugun | Other areas |
|-------|-----------|---------------|------|--------|-------------|-------------------|--------------------|---------------------|-------------------|-------------|-------------|-------------|-----------|------------|---------------|------|---------|-----------------------------|--------|-------------|--------|-------------|
| 35    | 35        | 34            | 41   | 31     | 35          | 41