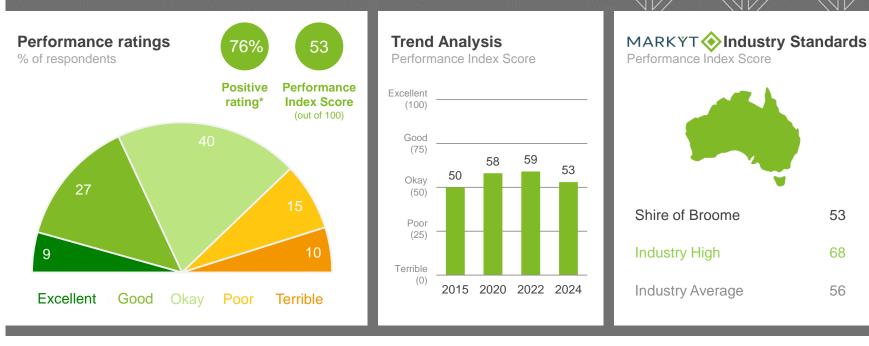

eowner | Renting/other | Male | Female | No children | Have child<br>0-5 | Have child<br>6-12 | Have child<br>13-17 | Have child<br>18+ | 14-34 years | 35-54 years | 55-64 years | 65+ years | Disability | First Nations | LOTE | 12 Mile | Bilingurr /<br>Broome North | Broome | Cable Beach | Djugun | Other areas |
| 16    | 19        | 10            | 17   | 16     | 15          | 16                | 19                 | 17                  | 20                | 12          | 17          | 17          | 25        | 14         | 11            | 12   | 18      | 16                          | 13     | 17          | 17     | 13          |

Q. **How strongly do you agree or disagree with the following statements?** Base: All respondents, excludes 'no response' (n = 995).



### Customer service



#### Variances across the community

Performance Index Score

| Total | Homeowner | Renting/other | Male | Female | No children | Have child<br>0-5 | Have child<br>6-12 | Have child<br>13-17 | Have child<br>18+ | 14-34 years | 35-54 years | 55-64 years | 65+ years | Disability | First Nations | LOTE | 12 Mile | Bilingurr /<br>Broome North | Broome | Cable Beach | Djugun | Other areas |
|-------|-----------|---------------|------|--------|-------------|-------------------|--------------------|---------------------|-------------------|-------------|-------------|-------------|-----------|------------|---------------|------|---------|-----------------------------|--------|-------------|--------|-------------|
| 53    | 55        | 47            | 51   | 56     | 52          | 52