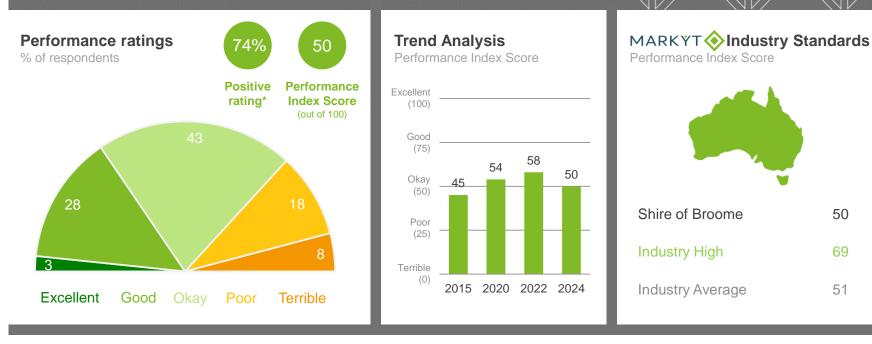

### MINUTES OF THE ORDINARY COUNCIL MEETING OF THE SHIRE OF BROOME, HELD IN THE COUNCIL CHAMBERS, CORNER WELD AND HAAS STREETS, BROOME, ON THURSDAY 27 JUNE 2024, COMMENCING AT 5.00PM.