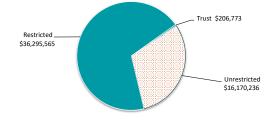

investments

with original maturities of three months or less that are readily convertible to known amounts of cash and which are subject to an insignificant risk of changes in value. Bank overdrafts are reported as short term borrowings in current liabilities in the statement of net current assets.

The local government classifies financial assets at amortised cost if both of the following criteria are met:

the asset is held within a business model whose objective is to collect the contractual cashflows, and
 the contractual terms give rise to cash flows that are solely payments of principal and interest.

Financial assets at amortised cost held with registered financial institutions are listed in this note other financial assets at amortised cost are provided in Note 4 - Other assets.



## 3 CASH AND FINANCIAL ASSETS

| Term deposit information | on          |                       |               |              |            |             |              |                   |
|--------------------------|-------------|-----------------------|---------------|--------------|------------|-------------|--------------|-------------------|
| Investment Type          | Institution | Rating                | Interest rate | Deposit Date | Maturity   | Investment  | •            | Expected Interest |
| investment type          | monution    | runig                 | Interest fate | Deposit Date | maturity   | Term (days) | the F.Y.     | Through the F.Y.  |
| Municipal                | CommBank    | AAA                   | 4.42%         | 19/09/2023   | 20/11/2023 | 60          | \