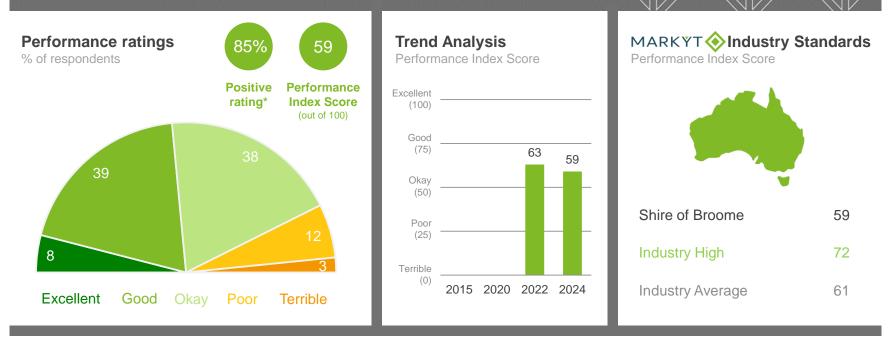

--------------------|---------------------|-------------------|-------------|-------------|-------------|-----------|------------|---------------|------|---------|-----------------------------|--------|-------------|--------|-------------|
| 38    | 37        | 39            | 39   | 37     | 38          | 38                | 40                 | 39                  | 36                | 38          | 35          | 38          | 46        | 38         | 38            | 28   | 33      | 37                          | 38     | 38          | 38     | 30          |

Q. How would you rate performance in the following areas?

Base: All respondents, excludes 'unsure' and 'no response' (n = 860). \* Positive Rating = excellent, good + okay



## Prosperity

### Place to work or operate a business



#### Variances across the community

Performance Index Score

| Total | Homeowner | Renting/other | Male | Female | No children | Have child<br>0-5 | Have child<br>6-12 | Have child<br>13-17 | Have child<br>18+ | 14-34 years | 35-54 years | 55-64 years | 65+ years | Disability | First Nations | LOTE | 12 Mile | Bilingurr /<br>Broome North | Broome | Cable Beach | Djugun | Other areas |
|-------|-----------|---------------|------|--------|-------------|-------------------|--------------------|---------------------|-------------------|-------------|-------------|-------------|-----------|------------|---------------|------|---------|-----------------------------|--------|-------------|--------|-------------|
| 59    | 59        | 60            | 59   | 60     | 60          | 61