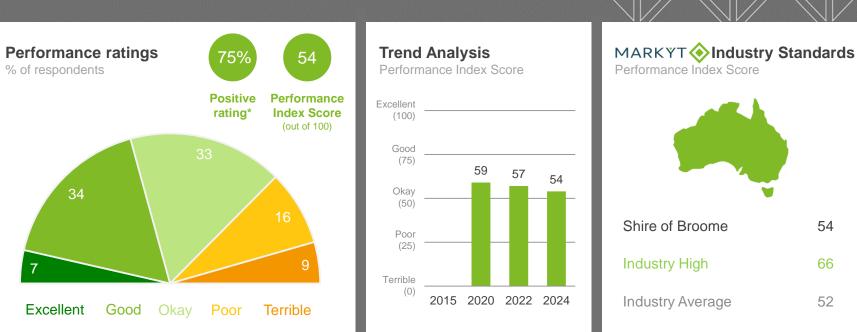

----------|--------------------|---------------------|-------------------|-------------|-------------|-------------|-----------|------------|---------------|------|---------|-----------------------------|--------|-------------|--------|-------------|
| 48    | 50        | 44            | 51   | 48     | 46          | 56                | 48                 | 47                  | 48                | 49          | 47          | 47          | 49        | 38         | 42            | 34   | 39      | 52                          | 45     | 48          | 53     | 33          |

Q. How would you rate performance in the following areas?

Base: All respondents, excludes 'unsure' and 'no response' (n = 855). \* Positive Rating = excellent, good + okay



### Management of beaches and the foreshore



#### Variances across the community

Performance Index Score

| Total | Homeowner | Renting/other | Male | Female | No children | Have child<br>0-5 | Have child<br>6-12 | Have child<br>13-17 | Have child<br>18+ | 14-34 years | 35-54 years | 55-64 years | 65+ years | Disability | First Nations | LOTE | 12 Mile | Bilingurr /<br>Broome North | Broome | Cable Beach | Djugun | Other areas |
|-------|-----------|---------------|------|--------|-------------|-------------------|--------------------|---------------------|-------------------|-------------|-------------|-------------|-----------|------------|---------------|------|---------|-----------------------------|--------|-------------|--------|-------------|
| 54    | 53        | 55            | 53   | 55     | 53          | 59