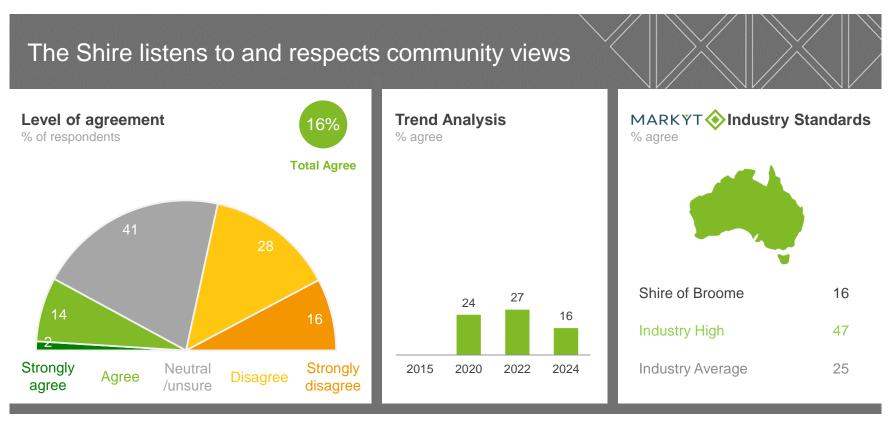

---------|-------------|-------------|-------------|-----------|------------|---------------|------|---------|-----------------------------|--------|-------------|--------|-------------|
| 38    | 39        | 34            | 38   | 39     | 38          | 42                | 37                 | 39                  | 36                | 36          | 38          | 37          | 43        | 30         | 32            | 26   | 34      | 40                          | 38     | 39          | 36     | 24          |

Q. How would you rate performance in the following areas?

Base: All respondents, excludes 'unsure' and 'no response' (n = 802). \* Positive Rating = excellent, good + okay NB: Where sub-totals add to  $\pm 1\%$  of the parts, this is due to rounding errors to zero decimal places.





#### Variances across the community

| % ag  | gree      |               |      |        |             |                   |                    |                     |                   |             |             |             |           |            |               |      |         |                             |        |             |        |             |
|-------|-----------|---------------|------|--------|-------------|-------------------|--------------------|---------------------|-------------------|-------------|-------------|-------------|-----------|------------|---------------|------|---------|-----------------------------|--------|-------------|--------|-------------|
| Total | Homeowner | Renting/other | Male | Female | No children | Have child<br>0-5 | Have child<br>6-12