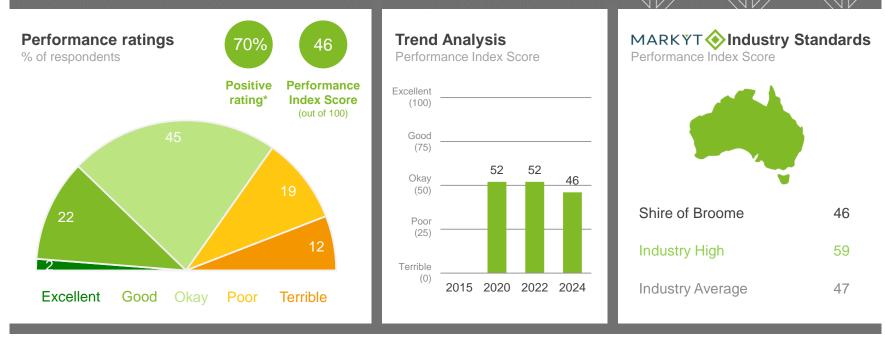

-----------|---------------------|-------------------|-------------|-------------|-------------|-----------|------------|---------------|------|---------|-----------------------------|--------|-------------|--------|-------------|
| 53    | 55        | 47            | 51   | 56     | 52          | 52                | 54                 | 50                  | 51                | 48          | 53          | 57          | 60        | 53         | 47            | 45   | 46      | 55                          | 52     | 55          | 52     | 32          |

Q. How would you rate performance in the following areas?

Base: All respondents, excludes 'unsure' and 'no response' (n = 762). \* Positive Rating = excellent, good + okay



## How the Shire embraces change, innovation and new technology



#### Variances across the community

Performance Index Score

| Total | Homeowner | Renting/other | Male | Female | No children | Have child<br>0-5 | Have child<br>6-12 | Have child<br>13-17 | Have child<br>18+ | 14-34 years | 35-54 years | 55-64 years | 65+ years | Disability | First Nations | LOTE | 12 Mile | Bilingurr /<br>Broome North | Broome | Cable Beach | Djugun | Other areas |
|-------|-----------|---------------|------|--------|-------------|-------------------|--------------------|---------------------|-------------------|-------------|-------------|-------------|-----------|------------|---------------|------|---------|-----------------------------|--------|-------------|--------|-------------|
| 46    | 47        | 44            | 47   | 47     | 47          | 51