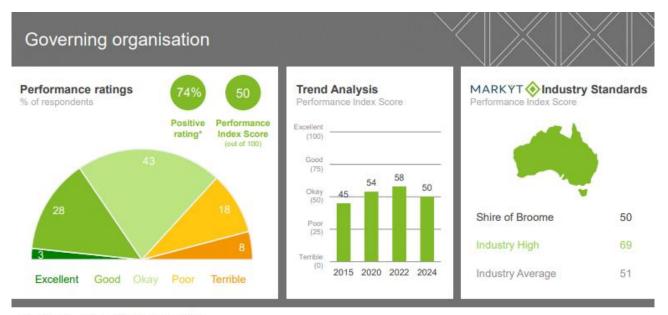

#### SUMMARY:

This report tables the deliverables within the 2023/24 reporting period of the Youth Plan (2021 – 2025) to provide Council with an update on youth initiatives delivered by the Shire of Broome or in partnership with key stakeholders.