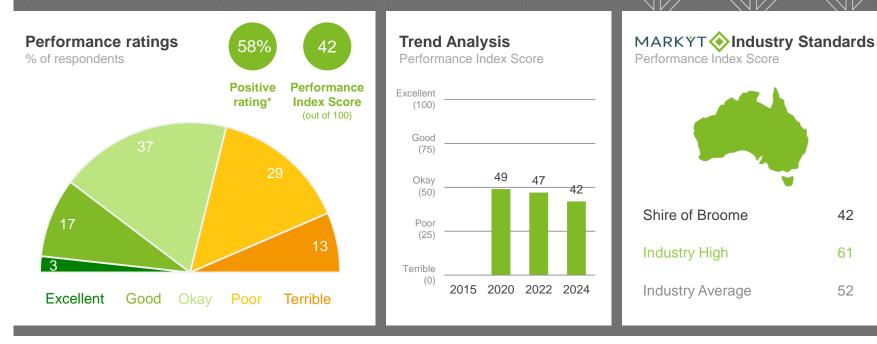

years | 55-64 years | 65+ years | Disability | First Nations | LOTE | 12 Mile | Bilingurr /<br>Broome North | Broome | Cable Beach | Djugun | Other areas |
| 57    | 62        | 47            | 56   | 60     | 56          | 58                | 55                 | 61                  | 56                | 56          | 59          | 57          | 60        | 54         | 49            | 35   | 74      | 70                          | 54     | 57          | 54     | 43          |

Q. How strongly do you agree or disagree with the following statements?

Base: All respondents, excludes 'unsure' and 'no response' (n = 977).

NB: Where sub-totals add to ±1% of the parts, this is due to rounding errors to zero decimal places.



## Planet

### Efforts to promote and adopt sustainable practices



#### Variances across the community

Performance Index Score

| Total | Homeowner | Renting/other | Male | Female | No children | Have child<br>0-5 | Have child<br>6-12 | Have child<br>13-17 | Have child<br>18+ | 14-34 years | 35-54 years | 55-64 years | 65+ years | Disability | First Nations | LOTE | 12 Mile | Bilingurr /<br>Broome North | Broome | Cable Beach | Djugun | Other areas |
|-------|-----------|---------------|------|--------|-------------|-------------------|--------------------|---------------------|-------------------|-------------|-------------|-------------|-----------|------------|---------------|------|---------|-----------------------------|--------|-------------|--------|-------------|
| 42    | 44        | 38            | 44   | 41     | 41          | 46