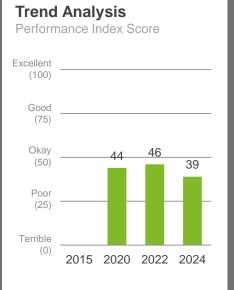

---|-------------|-----------|------------|---------------|------|---------|-----------------------------|--------|-------------|--------|-------------|
| 46    | 45        | 48            | 45   | 47     | 46          | 48                | 47                 | 46                  | 39                | 50          | 44          | 43          | 44        | 46         | 44            | 37   | 40      | 51                          | 46     | 46          | 44     | 41          |

Q. How would you rate performance in the following areas?

Base: All respondents, excludes 'unsure' and 'no response' (n = 834). \* Positive Rating = excellent, good + okay

NB: Where sub-totals add to ±1% of the parts, this is due to rounding errors to zero decimal places.



### Animal management (dogs and cats)







#### Variances across the community

Performance Index Score

| Total | Homeowner | Renting/other | Male | Female | No children | Have child<br>0-5 | Have child<br>6-12 | Have child<br>13-17 | Have child<br>18+ | 14-34 years | 35-54 years | 55-64 years | 65+ years | Disability | First Nations | LOTE | 12 Mile | Bilingurr /<br>Broome North | Broome | Cable Beach | Djugun | Other areas |
|-------|-----------|---------------|------|--------|-------------|-------------------|--------------------|---------------------|-------------------|-------------|-------------|-------------|-----------|------------|---------------|------|---------|-----------------------------|--------|-------------|--------|-------------|
| 39    | 38        | 39            | 39   | 38     | 38          | 39