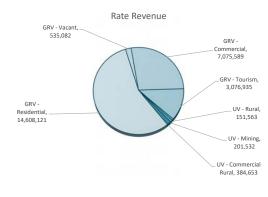

| 5,072      |              | 5,072      |
| UV - Mining           | 520           | 20         | 37,669      | 10,400     |              | 10,400     | 10,400     |              | 10,400     |
| UV - Commercial Rural | 1,268         | 1          | 3,300       | 1,268      |              | 1,268      | 1,268      |              | 1,268      |
| Sub-total             |               | 493        | 2,459,260   | 610,164    | 0            | 610,164    | 610,164    | 0            | 610,164    |
| Concession            |               |            |             |            |              | (58,635)   |            |              | (58,635)   |
| Total general rates   |               |            |             |            |              | 26,586,643 |            |              | 26,585,004 |



### **OPERATING ACTIVITIES**

#### **11 BORROWINGS**

Repayments - borrowings

| Repayments - borrowings             |                  |             |              |              |              |             |              |            |              |           |
|-------------------------------------|------------------|-------------|--------------|--------------|--------------|-------------|--------------|------------|--------------|-----------|
|                                     |                  |             |              |              | F            | rincipal    | Princ        | ipal       | Inte         | rest      |
| Information on borrowings           |                  | _           | New Lo       | bans         | Re           | payments    | Outsta       | nding