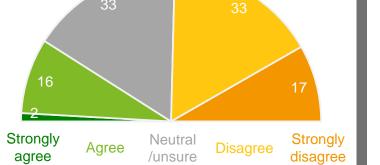

---|------|--------|-------------|-------------------|--------------------|---------------------|-------------------|-------------|-------------|-------------|-----------|------------|---------------|------|---------|-----------------------------|--------|-------------|--------|-------------|
| 38    | 40        | 34            | 39   | 39     | 38          | 44                | 41                 | 37                  | 32                | 38          | 37          | 36          | 45        | 36         | 33            | 28   | 45      | 44                          | 37     | 38          | 37     | 25          |

Q. How would you rate performance in the following areas?

Base: All respondents, excludes 'unsure' and 'no response' (n = 695). \* Positive Rating = excellent, good + okay











| Shire of Broome  | 18 |
|------------------|----|
| Industry High    | 51 |
| Industry Average | 27 |

#### Variances across the community

| % ag  | gree      |               |      |        |             |                   |                    |                     |                   |             |             |             |           |            |               |      |         |                             |        |             |        |             |
|-------|-----------|---------------|------|--------|-------------|-------------------|--------------------|---------------------|-------------------|-------------|-------------|-------------|-----------|------------|---------------|------|---------|-----------------------------|--------|-------------|--------|-------------