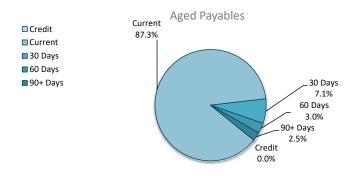

|         |          | 500,895   |
| Total payables general outstanding |                  |         |         |         |          | 2,098,558 |
| Amounts shown above include GST (w | here applicable) |         |         |         |          |           |

#### **KEY INFORMATION**

Trade and other payables represent liabilities for goods and services provided to the Shire prior to the end of the period that are unpaid and arise when the Shire becomes obliged to make future payments in respect of the purchase of these goods and services. The amounts are unsecured, are recognised as a current liability and are normally paid within 30 days of recognition. The carrying amounts of trade and other payables are considered to be the same as their fair values, due to their short-term nature.



#### \*Note

- The major expenditure items this month include payments of:
- \* CMA Contracting PTY LTD Cable Beach Foreshore RFT 23/12 \$1.37M
- \* Sports Surfaces BRAC Tennis Court Upgrades RFT 23/15 \$187K
- \* Karratha Asphalt Urban Road Maintenace Reseals \$182K

### **10 RATE REVENUE**

| General rate revenue  |               |            |             |            | Budget       |            |            | YTD Actual   |            |
|-----------------------|---------------|------------|-------------|------------|--------------|------------|------------|--------------|------------|
|                       | Rate in       | Number of  | Rateable    | Rate       | Reassessed   | Total      | Rate       | Reassessed   | Total      |
|                       | \$ (cents)    | Propertie