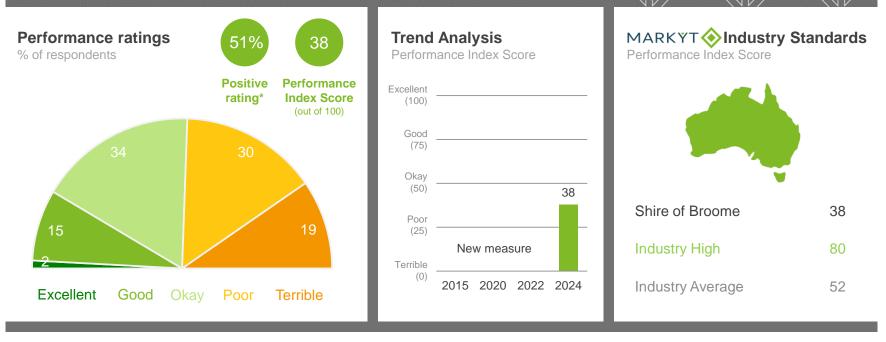

----|---------------------|-------------------|-------------|-------------|-------------|-----------|------------|---------------|------|---------|-----------------------------|--------|-------------|--------|-------------|
| 50    | 50        | 52            | 50   | 50     | 51          | 52                | 50                 | 51                  | 45                | 52          | 48          | 51          | 53        | 50         | 47            | 35   | 48      | 55                          | 48     | 50          | 51     | 47          |

Q. How would you rate performance in the following areas?

Base: All respondents, excludes 'unsure' and 'no response' (n = 932). \* Positive Rating = excellent, good + okay



### Access to public and on-demand transport (local buses, taxis, etc)



#### Variances across the community

Performance Index Score

| Total | Homeowner | Renting/other | Male | Female | No children | Have child<br>0-5 | Have child<br>6-12 | Have child<br>13-17 | Have child<br>18+ | 14-34 years | 35-54 years | 55-64 years | 65+ years | Disability | First Nations | LOTE | 12 Mile | Bilingurr /<br>Broome North | Broome | Cable Beach | Djugun | Other areas |
|-------|-----------|---------------|------|--------|-------------|-------------------|--------------------|---------------------|-------------------|-------------|-------------|-------------|-----------|------------|---------------|------|---------|-----------------------------|--------|-------------|--------|-------------|
| 38    | 37        | 39            | 39   | 37     | 38          | 38