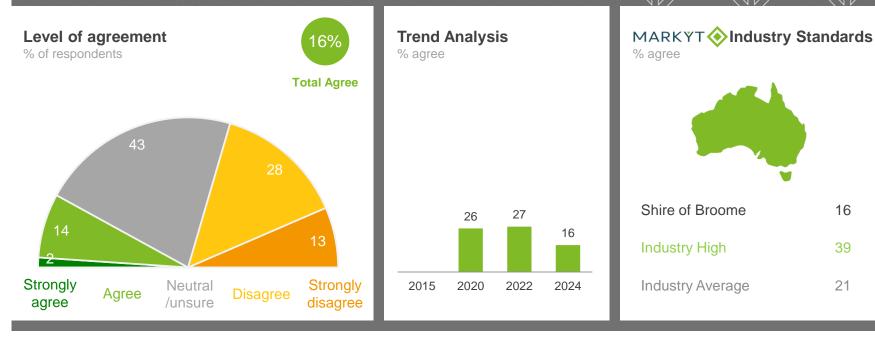

n the local area (including local issues. events, services and facilities)



#### Variances across the community

Performance Index Score

|    |    |    |    |    |    |    |    |    |    |    |    |    |    |    |    |    |    |    |    |    |    | Other areas |
|----|----|----|----|----|----|----|----|----|----|----|----|----|----|----|----|----|----|----|----|----|----|-------------|
| 45 | 45 | 43 | 45 | 45 | 46 | 47 | 44 | 45 | 40 | 44 | 44 | 44 | 49 | 39 | 41 | 35 | 50 | 48 | 43 | 44 | 45 | 32          |

Q. How would you rate performance in the following areas?

Base: All respondents, excludes 'unsure' and 'no response' (n = 871). \* Positive Rating = excellent, good + okay



# The Shire clearly explains reasons for decisions and how community views have been taken into account



#### Variances across the community

| % ag  | jree      |               |      |        |             |                   |                    |                     |                   |             |             |             |           |            |               |      |         |                             |        |             |        |             |
|-------|-----------|---------------|------|--------|-------------|-------------------|--------------------|---------------------|-------------------|-------------|-------------|-------------|-----------|------------|---------------|------|---------|-----------------------------|--------|-------------|--------|-------------|
| Total | Homeowner | Renting/other | Male | Female | No children | Have child<br>0-5 | Have child<br>6-12