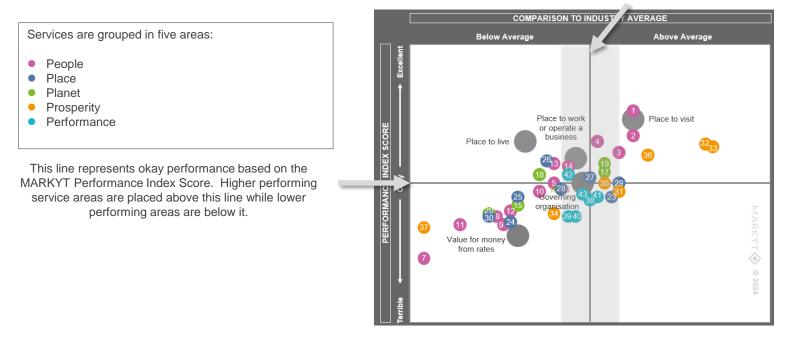

### MINUTES OF THE ORDINARY COUNCIL MEETING OF THE SHIRE OF BROOME, HELD IN THE COUNCIL CHAMBERS, CORNER WELD AND HAAS STREETS, BROOME, ON THURSDAY 27 JUNE 2024, COMMENCING AT 5.00PM.