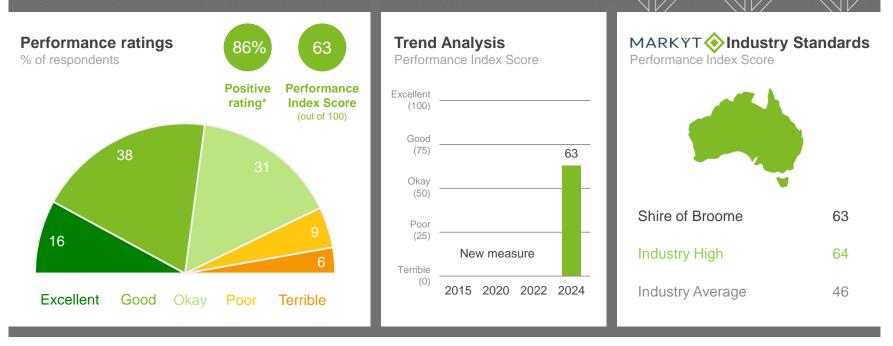

------------|--------------------|---------------------|-------------------|-------------|-------------|-------------|-----------|------------|---------------|------|---------|-----------------------------|--------|-------------|--------|-------------|
| 64    | 61        | 70            | 61   | 67     | 65          | 64                | 64                 | 63                  | 57                | 70          | 62          | 55          | 59        | 63         | 64            | 53   | 71      | 67                          | 62     | 62          | 66     | 63          |

Q. How would you rate performance in the following areas?

Base: All respondents, excludes 'unsure' and 'no response' (n = 874). \* Positive Rating = excellent, good + okay



## Town centre development and activation



#### Variances across the community

Performance Index Score

| Total | Homeowner | Renting/other | Male | Female | No children | Have child<br>0-5 | Have child<br>6-12 | Have child<br>13-17 | Have child<br>18+ | 14-34 years | 35-54 years | 55-64 years | 65+ years | Disability | First Nations | LOTE | 12 Mile | Bilingurr /<br>Broome North | Broome | Cable Beach | Djugun | Other areas |
|-------|-----------|---------------|------|--------|-------------|-------------------|--------------------|---------------------|-------------------|-------------|-------------|-------------|-----------|------------|---------------|------|---------|-----------------------------|--------|-------------|--------|-------------|
| 63    | 63        | 60            | 61   | 65     | 64          | 60