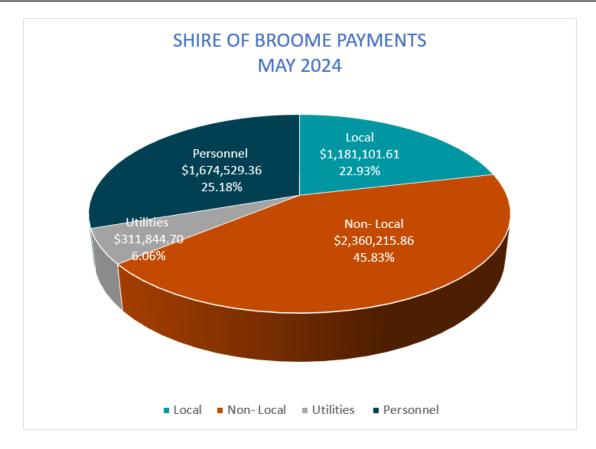

(1) If a local government has authorised an employee to use a credit, debit or other purchasing card, a list of payments made using the card must be prepared each month showing the following for each payment made since the last such list was prepared
    - (a) the payee's name;
    - (b) the amount of the payment;
    - (c) the date of the payment;
    - (d) sufficient information to identify the payment.
  - (2) A list prepared under sub regulation (1) must be
    - (a) presented to the council at the next ordinary meeting of the council after the list is prepared; and
    - (b) recorded in the minutes of that meeting.

# POLICY IMPLICATIONS

Nil.

# FINANCIAL IMPLICATIONS

List of payments made in accordance with budget and delegated authority. Payments can also be analysed as follows:



Note: Personnel payments in this analysis include payroll, superannuation (contained within Direct Debit type payments), payroll tax and other deductions (contained within the EFT Payments type payments).



The above graph shows the percentage of local spend in comparison to non-local and recoupable spend for May 2024 after \$1,674,529.36 in personnel payments, \$311,844.70 in utilities and other non-local sole suppliers were excluded. The Cable Beach Stage 1 redevelopment contract works have commenced, which has boosted the non-local payments in May.

# YEAR TO DATE CREDITOR PAYMENTS

The below table summarises the total payments made to creditors year to date:

| Month  | (  | Cheques   | EFT Payments |               | EFT Payments       |    | EFT Payments |         | EFT Payments |