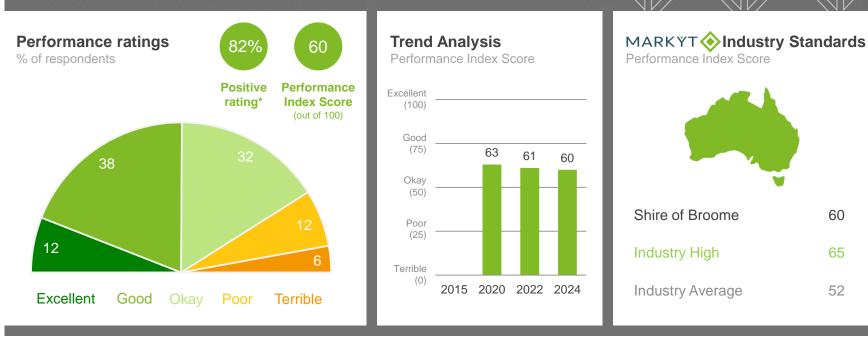

------------------|--------------------|---------------------|-------------------|-------------|-------------|-------------|-----------|------------|---------------|------|---------|-----------------------------|--------|-------------|--------|-------------|
| 50    | 51        | 49            | 51   | 51     | 51          | 50                | 52                 | 45                  | 44                | 50          | 49          | 50          | 57        | 48         | 50            | 44   | 36      | 48                          | 48     | 52          | 53     | 44          |

Q. How would you rate performance in the following areas?

Base: All respondents, excludes 'unsure' and 'no response' (n = 782). \* Positive Rating = excellent, good + okay



### Airport facilities and services



#### Variances across the community

Performance Index Score

| Total | Homeowner | Renting/other | Male | Female | No children | Have child<br>0-5 | Have child<br>6-12 | Have child<br>13-17 | Have child<br>18+ | 14-34 years | 35-54 years | 55-64 years | 65+ years | Disability | First Nations | LOTE | 12 Mile | Bilingurr /<br>Broome North | Broome | Cable Beach | Djugun | Other areas |
|-------|-----------|---------------|------|--------|-------------|-------------------|--------------------|---------------------|-------------------|-------------|-------------|-------------|-----------|------------|---------------|------|---------|-----------------------------|--------|-------------|--------|-------------|
| 60    | 59        | 62            | 58   | 62     | 61          | 59