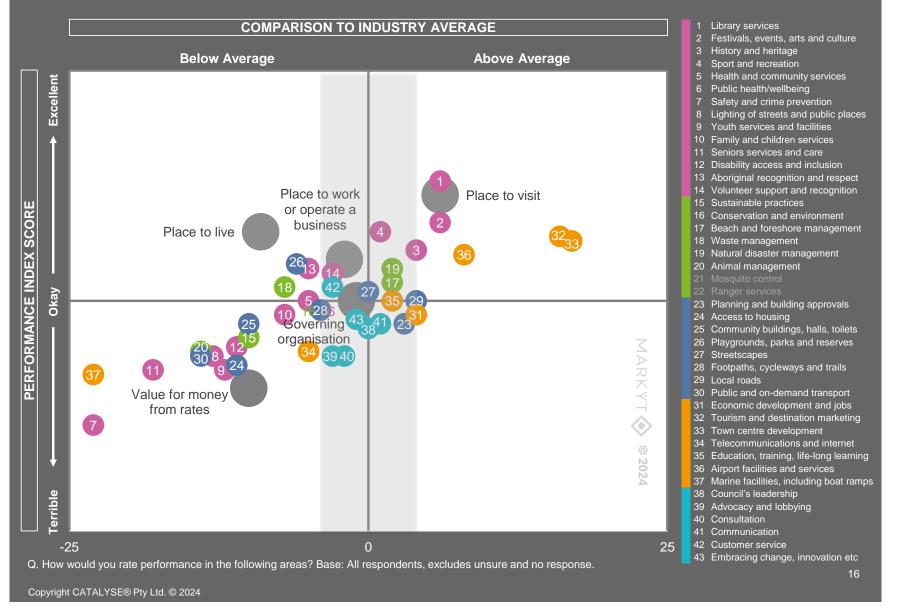

s a 'place to live' and as a 'governing organisation'. The Shire of Broome's overall performance index score is 58 out of 100, 5 index points below the industry average.







# How to read the MARKYT Senchmark Matrix

The MARKYT<sup>®</sup> Benchmark Matrix (shown in detail overleaf) illustrates how the community rates performance on individual measures, compared to how other councils are being rated by their communities.

There are two dimensions. The vertical axis maps community perceptions of performance for individual measures. The horizontal axis maps performance relative to the MARKYT<sup>®</sup> Industry Standards.



Councils aim to be on the right side of this line, with performance ABOVE the MARKYT  $^{\mbox{\tiny B}}$  Industry Average.

Copyright CATALYSE® Pty Ltd. © 2024





# MARKYT **O** community trends

# MARKYT **O** Community Trends Window

The MARKYT<sup>®</sup> Community Trends Window shows trends in performance over the past 2 years.





Copyright CATALYSE® Pty Ltd. © 2024



# MARKYT 🔷 community priorities

# How to read the MARKYT � Community Priorities





Attachment 1 - Community Scorecard Report 2024



#### Attachment 1 - Community Scorecard Report 2024

# Addressing community priorities

### Community Action Plan Safety and crime prevention

#### **Community driven actions**

- Collaborate with Aboriginal and Torres Strait Islander leaders, police, government agencies and community groups to address youth crime with counselling, training programs, safe spaces and crisis accommodation.
- Provide improved support for families including parent