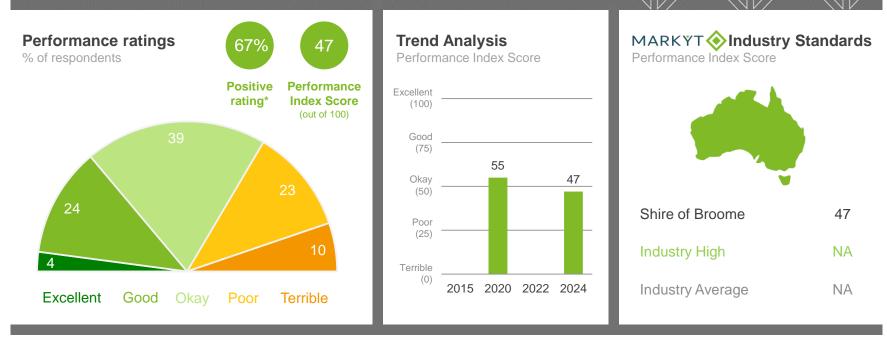

--------------|---------------------|-------------------|-------------|-------------|-------------|-----------|------------|---------------|------|---------|-----------------------------|--------|-------------|--------|-------------|
| 31    | 30        | 33            | 32   | 30     | 33          | 25                | 24                 | 28                  | 27                | 32          | 27          | 31          | 40        | 29         | 21            | 19   | 34      | 27                          | 33     | 31          | 29     | 26          |

Q. How would you rate performance in the following areas?

Base: All respondents, excludes 'unsure' and 'no response' (n = 874). \* Positive Rating = excellent, good + okay



## The Shire of Broome (the organisation) as a place to work



#### Variances across the community

Performance Index Score

| Total | Homeowner | Renting/other | Male | Female | No children | Have child<br>0-5 | Have child<br>6-12 | Have child<br>13-17 | Have child<br>18+ | 14-34 years | 35-54 years | 55-64 years | 65+ years | Disability | First Nations | LOTE | 12 Mile | Bilingurr /<br>Broome North | Broome | Cable Beach | Djugun | Other areas |
|-------|-----------|---------------|------|--------|-------------|-------------------|--------------------|---------------------|-------------------|-------------|-------------|-------------|-----------|------------|---------------|------|---------|-----------------------------|--------|-------------|--------|-------------|
| 47    | 49        | 43            | 48   | 48     | 45          | 52