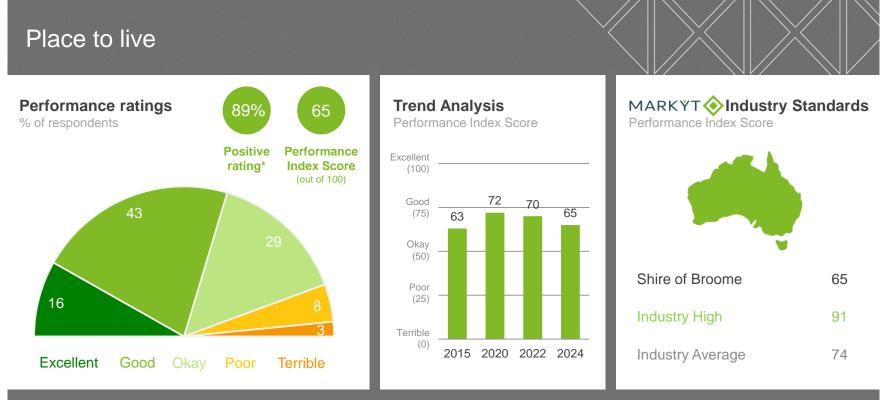

from local residents and ratepayers. Responses were weighted by age and gender to match the ABS Census population profile.

Where sub-totals add to  $\pm 1\%$  of the parts, this is due to rounding errors to zero decimal places.



# MARKYT Senchmarking Excellence

Over 20+ years, CATALYSE<sup>®</sup> has conducted community perceptions surveys for more than 70 councils across Australia. When comparable questions are asked, we publish high and average scores to enable participating councils to recognise and learn from industry leaders. In this report, average and high scores are calculated from councils that have completed a MARKYT<sup>®</sup> accredited study within the **past three years**.



## How to read performance dashboard charts



Page 47

9

MARKYT

# **Overall Performance**



#### Variances across the community

Performance Index Score

| Total | Homeowner | Renting/other | Male | Female | No children | Have child<br>0-5 | Have child<br>6-12 | Have child<br>13-17 | Have child<br>18+ | 14-34 years | 35-54 years | 55-64 years | 65+ years | Disability | First Nations | LOTE | 12 Mile | Bilingurr /<br>Broome North | Broome | Cable Beach | Djugun | Other areas |
|-------|-----------|---------------|------|--------|-------------|-------------------|--------------------|---------------------|-------------------|-------------|-------------|-------------|-----------|------------|---------------|------|---------|-----------------------------|--------|-------------|--------|-------------|
| 65    | 66        | 63            | 66   | 65     | 67          | 67