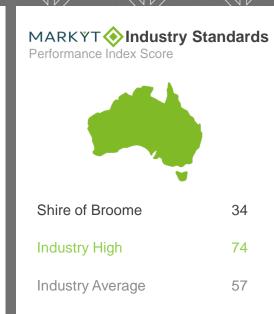

---------|--------------------|---------------------|-------------------|-------------|-------------|-------------|-----------|------------|---------------|------|---------|-----------------------------|--------|-------------|--------|-------------|
| 60    | 59        | 62            | 58   | 62     | 61          | 59                | 58                 | 56                  | 57                | 62          | 58          | 56          | 61        | 56         | 60            | 49   | 45      | 60                          | 58     | 61          | 60     | 60          |

Q. How would you rate performance in the following areas?

Base: All respondents, excludes 'unsure' and 'no response' (n = 925). \* Positive Rating = excellent, good + okay



## Marine facilities, including boat ramps





#### Variances across the community

Performance Index Score

| Total | Homeowner | Renting/other | Male | Female | No children | Have child<br>0-5 | Have child<br>6-12 | Have child<br>13-17 | Have child<br>18+ | 14-34 years | 35-54 years | 55-64 years | 65+ years | Disability | First Nations | LOTE | 12 Mile | Bilingurr /<br>Broome North | Broome | Cable Beach | Djugun | Other areas |
|-------|-----------|---------------|------|--------|-------------|-------------------|--------------------|---------------------|-------------------|-------------|-------------|-------------|-----------|------------|---------------|------|---------|-----------------------------|--------|-------------|--------|-------------|
| 34    | 30        | 45            | 32   | 37     | 39          | 33