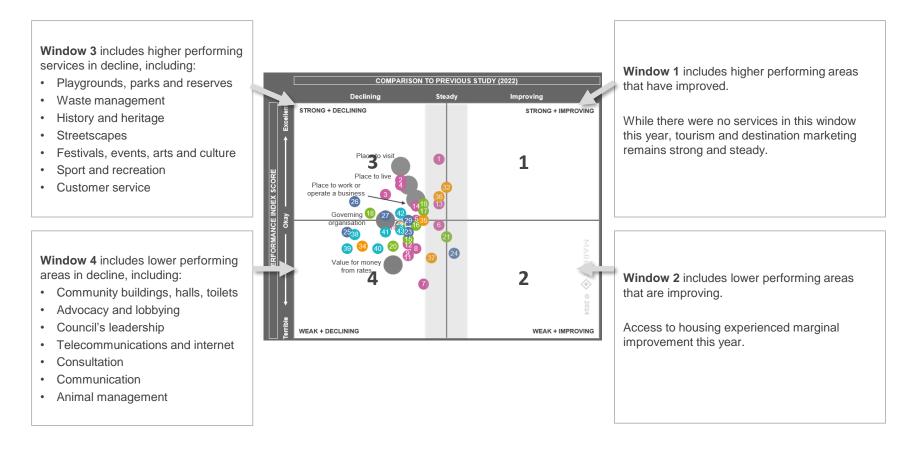

# How to read the MARKYT Senchmark Matrix

The MARKYT<sup>®</sup> Benchmark Matrix (shown in detail overleaf) illustrates how the community rates performance on individual measures, compared to how other councils are being rated by their communities.

There are two dimensions. The vertical axis maps community perceptions of performance for individual measures. The horizontal axis maps performance relative to the MARKYT<sup>®</sup> Industry Standards.



Councils aim to be on the right side of this line, with performance ABOVE the MARKYT  $^{\mbox{\tiny B}}$  Industry Average.

Copyright CATALYSE® Pty Ltd. © 2024





# MARKYT **O** community trends

# MARKYT **O** Community Trends Window

The MARKYT<sup>®</sup> Community Trends Window shows trends in performance over the past 2 years.





Copyright CATALYSE® Pty Ltd. © 2024



# MARKYT 🔷 community priorities

# How to read the MARKYT � Community Priorities





Attachment 1 - Community Scorecard Report 2024



#### Attachment 1 - Community Scorecard Report 2024

# Addressing community priorities

### Community Action Plan Safety and crime prevention

#### **Community driven actions**

- Collaborate with Aboriginal and Torres Strait Islander leaders, police, government agencies and community groups to address youth crime with counselling, training programs, safe spaces and crisis accommodation.
- Provide improved support for families including parenting education and support, and drug and alcohol rehabilitation services.
- Provide more security patrols to manage antisocial behaviour, loitering and petty crime.
- Provide