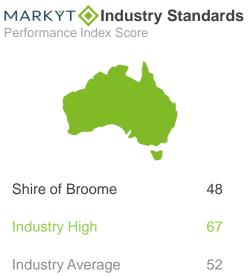

e' (n = 926). \* Positive Rating = excellent, good + okay



58

78

64



#### Variances across the community

Performance Index Score

| Total | Homeowner | Renting/other | Male |    |    |    |    |    |    |    |    |    |    |    |    |    |    |    |    |    |    | Other areas |
|-------|-----------|---------------|------|----|----|----|----|----|----|----|----|----|----|----|----|----|----|----|----|----|----|-------------|
| 52    | 53        | 51            | 54   | 51 | 55 | 49 | 48 | 47 | 48 | 54 | 49 | 54 | 55 | 48 | 47 | 45 | 58 | 50 | 46 | 53 | 59 | 54          |

Q. How would you rate performance in the following areas?

Base: All respondents, excludes 'unsure' and 'no response' (n = 909). \* Positive Rating = excellent, good + okay



### Footpaths, cycleways and trails





#### Variances across the community

Performance Index Score

| Total | Homeowner | Renting/other | Male | Female | No children | Have child<br>0-5 | Have child<br>6-12 | Have child<br>13-17 | Have child<br>18+ | 14-34 years | 35-54 years | 55-64 years | 65+ years | Disability | First Nations | LOTE | 12 Mile | Bilingurr /<br>Broome North | Broome | Cable Beach | Djugun | Other areas |
|-------|-----------|---------------|------|--------|-------------|-------------------|--------------------|---------------------|-------------------|-------------|-------------|-------------|-----------|------------|---------------|------|---------|-----------------------------|--------|-------------|--------|-------------|
| 48    | 49        | 47            | 51   | 46     | 50          | 48