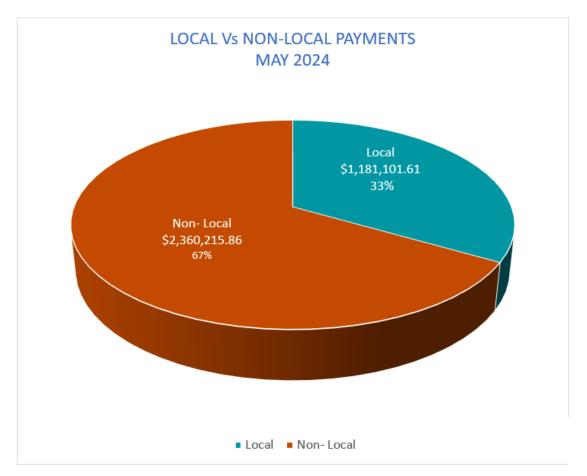

made since the last such list was prepared
    - (a) the payee's name;
    - (b) the amount of the payment;
    - (c) the date of the payment;
    - (d) sufficient information to identify the payment.
  - (2) A list prepared under sub regulation (1) must be
    - (a) presented to the council at the next ordinary meeting of the council after the list is prepared; and
    - (b) recorded in the minutes of that meeting.

# POLICY IMPLICATIONS

Nil.

# FINANCIAL IMPLICATIONS

List of payments made in accordance with budget and delegated authority. Payments can also be analysed as follows:



Note: Personnel payments in this analysis include payroll, superannuation (contained within Direct Debit type payments), payroll tax and other deductions (contained within the EFT Payments type payments).



The above graph shows the percentage of local spend in comparison to non-local and recoupable spend for May 2024 after \$1,674,529.36 in personnel payments, \$311,844.70 in utilities and other non-local sole suppliers were excluded. The Cable Beach Stage 1 redevelopment contract works have commenced, which has boosted the non-local payments in May.

# YEAR TO DATE CREDITOR PAYMENTS

The below table summarises the total payments made to creditors year to date:

| Month  | (  | Cheques   | EFT Payments |               | EFT Payments       |    | EFT Payments |         | EFT Payments |              | Direct Debit        |  | Credit Card | Frust | Payroll |  | Total Creditors |
|--------|----|-----------|--------------|---------------|--------------------|----|--------------|---------|------