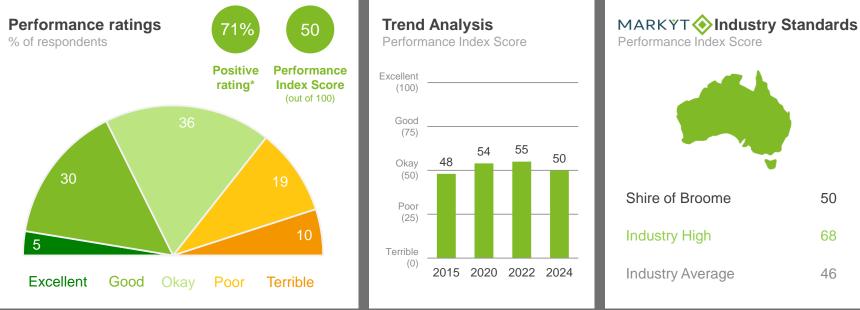

-------------|--------------------|---------------------|-------------------|-------------|-------------|-------------|-----------|------------|---------------|------|---------|-----------------------------|--------|-------------|--------|-------------|
| 48    | 49        | 47            | 51   | 46     | 50          | 48                | 45                 | 45                  | 42                | 49          | 45          | 50          | 53        | 43         | 46            | 36   | 56      | 52                          | 43     | 47          | 55     | 45          |

Q. How would you rate performance in the following areas?

Base: All respondents, excludes 'unsure' and 'no response' (n = 940). \* Positive Rating = excellent, good + okay



### Building and maintaining local roads



## Shire of Broome 50 **Industry High** 68

46

#### Variances across the community

Performance Index Score

| Total | Homeowner | Renting/other | Male | Female | No children | Have child<br>0-5 | Have child<br>6-12 | Have child<br>13-17 | Have child<br>18+ | 14-34 years | 35-54 years | 55-64 years | 65+ years | Disability | First Nations | LOTE | 12 Mile | Bilingurr /<br>Broome North | Broome | Cable Beach | Djugun | Other areas |
|-------|-----------|---------------|------|--------|-------------|-------------------|--------------------|---------------------|-------------------|-------------|-------------|-------------|-----------|------------|---------------|------|---------|-----------------------------|--------|-------------|--------|-------------|
| 50    | 50        | 52