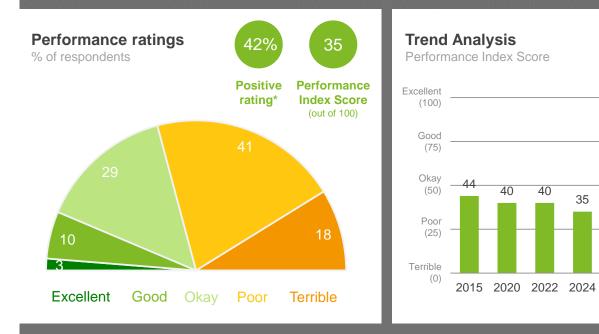

---|-----------|------------|---------------|------|---------|-----------------------------|--------|-------------|--------|-------------|
| 47    | 48        | 45            | 50   | 46     | 51          | 45                | 44                 | 44                  | 45                | 47          | 47          | 46          | 51        | 44         | 42            | 34   | 51      | 43                          | 48     | 49          | 48     | 34          |

Q. How would you rate performance in the following areas?

Base: All respondents, excludes 'unsure' and 'no response' (n = 793). \* Positive Rating = excellent, good + okay NB: Where sub-totals add to ±1% of the parts, this is due to rounding errors to zero decimal places.



47

67

54

## Services and care available for seniors





#### Variances across the community

Performance Index Score

| Total | Homeowner | Renting/other | Male | Female | No children | Have child<br>0-5 | Have child<br>6-12 | Have child<br>13-17 | Have child<br>18+ | 14-34 years | 35-54 years | 55-64 years | 65+ years | Disability | First Nations | LOTE | 12 Mile | Bilingurr /<br>Broome North | Broome | Cable Beach | Djugun | Other areas |
|-------|-----------|---------------|------|--------|-------------|-------------------|--------------------|---------------------|-------------------|-------------|-------------|-------------|-----------|------------|---------------|------|---------|-----------------------------|--------|-------------|--------|-------------|
| 35    | 35        | 34            | 41   | 31     | 35          | 41