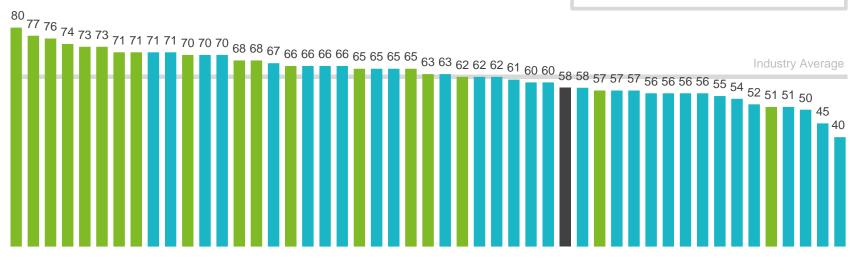

### MINUTES OF THE ORDINARY COUNCIL MEETING OF THE SHIRE OF BROOME, HELD IN THE COUNCIL CHAMBERS, CORNER WELD AND HAAS STREETS, BROOME, ON THURSDAY 27 JUNE 2024, COMMENCING AT 5.00PM.