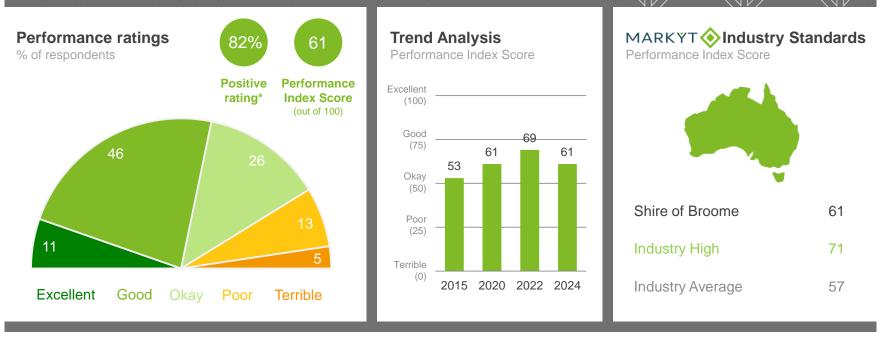

#### SUMMARY:

This report tables the deliverables within the 2023/24 reporting period of the Youth Plan (2021 – 2025) to provide Council with an update on youth initiatives delivered by the Shire of Broome or in partnership with key stakeholders.

This report provides an update of the key achievements for the 2023/2024 Financial Year and requests Council note the progress update listed below.