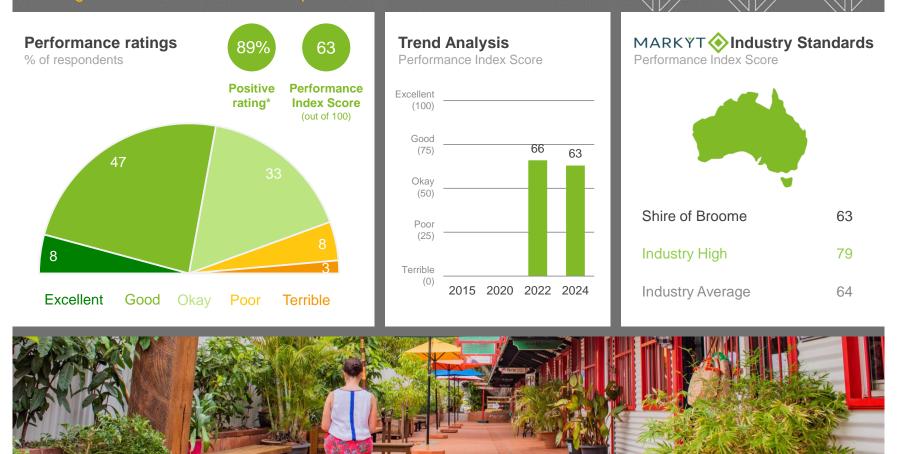

--------------|-------------------|-------------|-------------|-------------|-----------|------------|---------------|------|---------|-----------------------------|--------|-------------|--------|-------------|
| 59    | 59        | 60            | 59   | 60     | 60          | 61                | 56                 | 56                  | 57                | 61          | 59          | 57          | 59        | 53         | 56            | 47   | 63      | 58                          | 59     | 61          | 58     | 57          |

Q. How would you rate performance in the following areas?

Base: All respondents, excludes 'unsure' and 'no response' (n = 880). \* Positive Rating = excellent, good + okay



### Place to work or operate a business

Among local business owners and operators



Q. **How would you rate performance in the following areas?** Base: All respondents, excludes 'unsure' and 'no response' (n = 287). \* Positive Rating = excellent, good + okay NB: Where sub-totals add to ±1% of the parts, this is due to rounding errors to zero decimal places.

STREET AND IN STREET



### Economic development and job creation



#### Variances across the community

Performance Index Score

| Total | Homeowner | Renting/other | Male | Female | No children | Have child<br>0-5 | Have child<br>6-12 | Have child<br>13-17 | Have child<br>18+ | 14-34 years | 35-54 years | 55-64 years | 65+ years | Disability | First Nations | LOTE | 12 Mile | Bilingurr /<br>Broome North | Broome | Cable Beach | Djugun | Other areas |
|-------|-----------|---------------|------|--------|---------