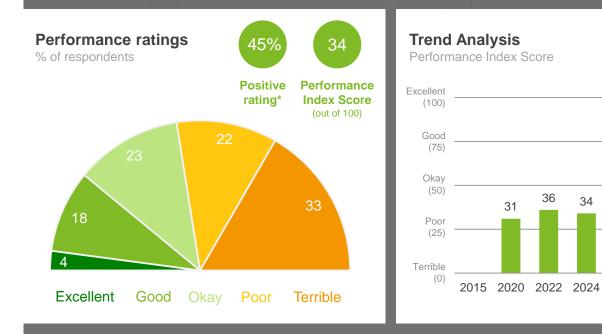

-----------|--------------------|---------------------|-------------------|-------------|-------------|-------------|-----------|------------|---------------|------|---------|-----------------------------|--------|-------------|--------|-------------|
| 60    | 59        | 62            | 58   | 62     | 61          | 59                | 58                 | 56                  | 57                | 62          | 58          | 56          | 61        | 56         | 60            | 49   | 45      | 60                          | 58     | 61          | 60     | 60          |

Q. How would you rate performance in the following areas?

Base: All respondents, excludes 'unsure' and 'no response' (n = 925). \* Positive Rating = excellent, good + okay



## Marine facilities, including boat ramps





#### Variances across the community

Performance Index Score

| Total | Homeowner | Renting/other | Male | Female | No children | Have child<br>0-5 | Have child<br>6-12 | Have child<br>13-17 | Have child<br>18+ | 14-34 years | 35-54 years | 55-64 years | 65+ years | Disability | First Nations | LOTE | 12 Mile | Bilingurr /<br>Broome North | Broome | Cable Beach | Djugun | Other areas |
|-------|-----------|---------------|------|--------|-------------|-------------------|--------------------|---------------------|-------------------|-------------|-------------|-------------|-----------|------------|---------------|------|---------|-----------------------------|--------|-------------|--------|-------------|
| 34    | 30        | 45            | 32   | 37     | 39          | 33