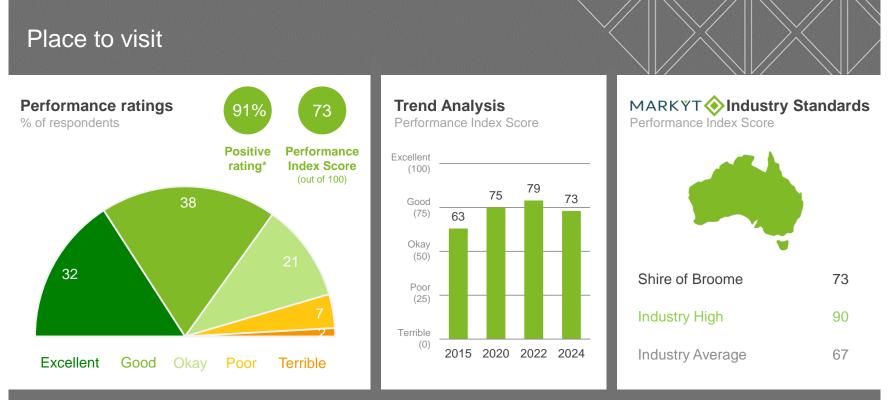

-----|------|--------|-------------|-------------------|--------------------|---------------------|-------------------|-------------|-------------|-------------|-----------|------------|---------------|------|---------|-----------------------------|--------|-------------|--------|-------------|
| 47    | 48        | 46            | 48   | 47     | 48          | 50                | 46                 | 46                  | 41                | 50          | 46          | 41          | 48        | 40         | 43            | 33   | 56      | 48                          | 46     | 47          | 48     | 38          |

Q. How would you rate performance in the following areas?

Base: All respondents, excludes 'unsure' and 'no response' (n = 768). \* Positive Rating = excellent, good + okay





#### Variances across the community

Performance Index Score

| Total | Homeowner | Renting/other | Male | Female | No children | Have child<br>0-5 | Have child<br>6-12 | Have child<br>13-17 | Have child<br>18+ | 14-34 years | 35-54 years | 55-64 years | 65+ years | Disability | First Nations | LOTE | 12 Mile | Bilingurr /<br>Broome North | Broome | Cable Beach | Djugun | Other areas |
|-------|-----------|---------------|------|--------|-------------|-------------------|--------------------|---------------------|-------------------|-------------|-------------|-------------|-----------|------------|---------------|------|---------|-----------------------------|--------|-------------|--------|-------------|
| 73    | 72        | 75            | 72   | 74     | 75          | 72