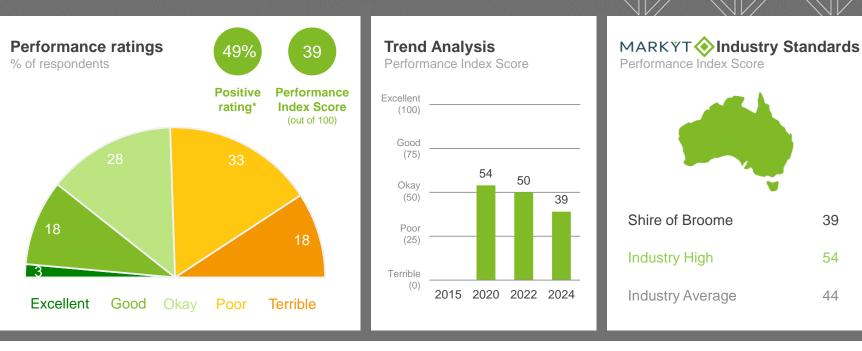

-----|-----------|------------|---------------|------|---------|-----------------------------|--------|-------------|--------|-------------|
| 63    | 63        | 60            | 61   | 65     | 64          | 60                | 61                 | 61                  | 63                | 61          | 64          | 61          | 65        | 58         | 54            | 50   | 62      | 63                          | 61     | 63          | 63     | 49          |

Q. How would you rate performance in the following areas?

Base: All respondents, excludes 'unsure' and 'no response' (n = 894). \* Positive Rating = excellent, good + okay



NB: Where sub-totals add to  $\pm 1\%$  of the parts, this is due to rounding errors to zero decimal places.

## Telecommunications and internet services



#### Variances across the community

Performance Index Score

| Total | Homeowner | Renting/other | Male | Female | No children | Have child<br>0-5 | Have child<br>6-12 | Have child<br>13-17 | Have child<br>18+ | 14-34 years | 35-54 years | 55-64 years | 65+ years | Disability | First Nations | LOTE | 12 Mile | Bilingurr /<br>Broome North | Broome | Cable Beach | Djugun | Other areas |
|-------|-----------|---------------|------|--------|-------------|-------------------|--------------------|---------------------|-------------------|-------------|-------------|-------------|-----------|------------|---------------|------|---------|-----------------------------|--------|-------------|--------|-------------|
| 39    | 40        | 36            | 39   | 39     | 38          | 40