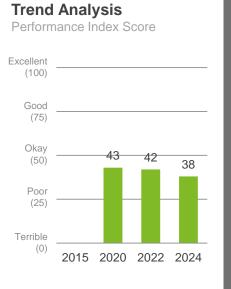

---------|-----------|------------|---------------|------|---------|-----------------------------|--------|-------------|--------|-------------|
| 23    | 22        | 24            | 24   | 21     | 24          | 24                | 23                 | 19                  | 17                | 26          | 19          | 21          | 25        | 22         | 23            | 17   | 16      | 23                          | 22     | 23          | 24     | 24          |

Q. How would you rate performance in the following areas?

Base: All respondents, excludes 'unsure' and 'no response' (n = 945). \* Positive Rating = excellent, good + okay

NB: Where sub-totals add to ±1% of the parts, this is due to rounding errors to zero decimal places.



43

### Lighting of streets and public places







#### Variances across the community

Performance Index Score

| Total | Homeowner | Renting/other | Male | Female | No children | Have child<br>0-5 | Have child<br>6-12 | Have child<br>13-17 | Have child<br>18+ | 14-34 years | 35-54 years | 55-64 years | 65+ years | Disability | First Nations | LOTE | 12 Mile | Bilingurr /<br>Broome North | Broome | Cable Beach | Djugun | Other areas |
|-------|-----------|---------------|------|--------|-------------|-------------------|--------------------|---------------------|-------------------|-------------|-------------|-------------|-----------|------------|---------------|------|---------|-----------------------------|--------|-------------|--------|-------------|
| 38    | 39        | 36            | 44   | 34     | 38          | 43