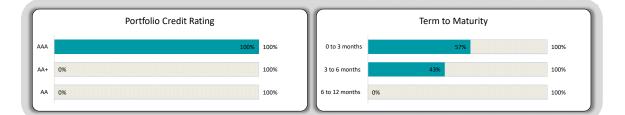

|             |                       |               |              |            |             | \$31,000,000 | \$548,342         |
| Reserve                  | WBC         | AAA                   | 5.25%         | 19/09/2023   | 19/03/2024 | 180         | \$27,000,000 | \$699,041.10      |
| Reserve                  | WBC         | AAA                   | 5.07%         | 21/03/2024   | 21/06/2024 | 90          | \$30,000,000 | \$375,041.10      |
|                          |             |                       |               |              |            |             | \$57,000,000 | \$1,074,082       |
|                          |             | Average Interest rate | 5.05%         | -            |            | Total       | \$88,000,000 | \$1,622,425       |





**Comments/Notes - Investments** 

\*Note - The total percentage exposure of the total portfolio is 100% in AAA, the Shire of Broome only invests in AAA rated institutions

| Credit Rating                            | Maximum % in credit<br>rating category | Maximum %<br>in authorised<br>institute | Shire of<br>Broome<br>allocation |
|------------------------------------------|----------------------------------------|-----------------------------------------|----------------------------------|
| Short term AAA                           | 100%                                   | 100%                                    | 100%                             |
| Short term AA+                           | 50%                                    | 50%                                     | 0%