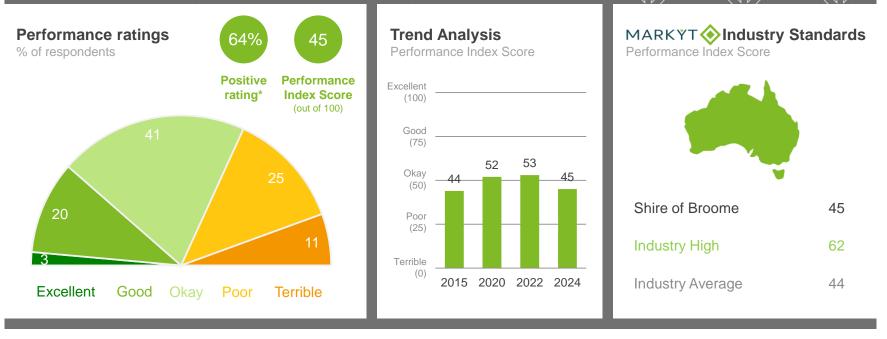

-17 | Have child<br>18+ | 14-34 years | 35-54 years | 55-64 years | 65+ years | Disability | First Nations | LOTE | 12 Mile | Bilingurr /<br>Broome North | Broome | Cable Beach | Djugun | Other areas |
| 16    | 17        | 12            | 17   | 15     | 15          | 15                | 15                 | 20                  | 11                | 13          | 17          | 15          | 22        | 10         | 11            | 13   | 39      | 18                          | 12     | 16          | 16     | 16          |

Q. **How strongly do you agree or disagree with the following statements?** Base: All respondents, excludes 'no response' (n = 996).



## How the community is informed about what's happening

in the local area (including local issues. events, services and facilities)



#### Variances across the community

Performance Index Score

|    |    |    |    |    |    |    |    |    |    |    |    |    |    |    |    |    |    |    |    |    |    | Other areas |
|----|----|----|----|----|----|----|----|----|----|----|----|----|----|----|----|----|----|----|----|----|----|-------------|
| 45 | 45 | 43 | 45 | 45 | 46 | 47 | 44 | 45 | 40 | 44 | 44 | 44 | 49 | 39 | 41 | 35 | 50 | 48 | 43 | 44 | 45 | 32          |

Q. How would you rate performance in the following areas?

Base: All respondents, excludes 'unsure' and 'no response' (n = 871). \* Positive Rating = excellent, good + okay



# The Shire clearly explains reasons for decisions and how community views have been taken into account



#### Variances across the community

| % ag  | jree      |               |