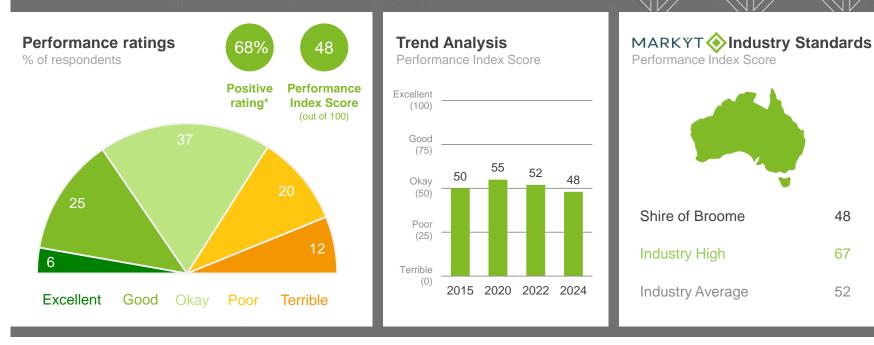

--------|--------------------|---------------------|-------------------|-------------|-------------|-------------|-----------|------------|---------------|------|---------|-----------------------------|--------|-------------|--------|-------------|
| 53    | 53        | 51            | 55   | 51     | 53          | 54                | 50                 | 55                  | 54                | 53          | 52          | 51          | 56        | 53         | 52            | 44   | 40      | 55                          | 52     | 51          | 57     | 31          |

Q. How would you rate performance in the following areas?

Base: All respondents, excludes 'unsure' and 'no response' (n = 928). \* Positive Rating = excellent, good + okay



### Conservation and environmental management



#### Variances across the community

Performance Index Score

| Total | Homeowner | Renting/other | Male | Female | No children | Have child<br>0-5 | Have child<br>6-12 | Have child<br>13-17 | Have child<br>18+ | 14-34 years | 35-54 years | 55-64 years | 65+ years | Disability | First Nations | LOTE | 12 Mile | Bilingurr /<br>Broome North | Broome | Cable Beach | Djugun | Other areas |
|-------|-----------|---------------|------|--------|-------------|-------------------|--------------------|---------------------|-------------------|-------------|-------------|-------------|-----------|------------|---------------|------|---------|-----------------------------|--------|-------------|--------|-------------|
| 48    | 50        | 44            | 51   | 48     | 46          | 56