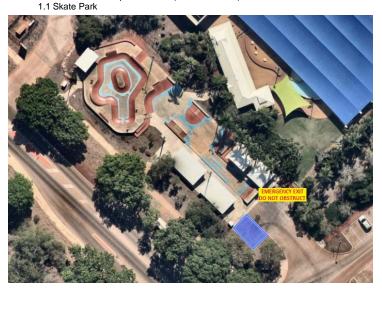

|                                                                                    | Justice and Aboriginal-led service provider Kullarri Regional<br>Communities Indigenous Corporation (KRCIC) to implement a<br>\$4 million pilot program providing a location out of harm's way<br>for at-risk youth found in public areas at night. The Immediate<br>Response Night Space Program commenced on 29 April 2023.                                                                                                                                                                                            |
|------------------------------------------------------------------------------------|--------------------------------------------------------------------------------------------------------------------------------------------------------------------------------------------------------------------------------------------------------------------------------------------------------------------------------------------------------------------------------------------------------------------------------------------------------------------------------------------------------------------------|
| Facilitating<br>opportunities for<br>youth traineeships<br>and work<br>experience. | • The Shire attended the West Kimberley Careers Expo on 18–19<br>April 2024 and engaged with Year 6-12's, sharing the many<br>career opportunities and pathways the Shire has available. The<br>stall had Shire employees from various departments sharing<br>their work experiences, including Rangers, Broome Recreation<br>and Aquatic Centre, Information Technology, People and<br>Culture, Parks and Gardens, Depot, Civic Centre,<br>Environmental Health and Horticulture. The Expo had over<br>1,300 attendees. |
|                                                                                    | • The Shire is working closely with youth case workers from<br>Nyamba Buru Yawuru, Nirrumbuk, St John of God Horizon<br>House Broome, Kimberley Personnel, and Broome Jobs and<br>Skills Centre.                                                                                                                                                                                                                                                                                                                         |
| Delivery of a Youth<br>Forum.                                                      | • Planning is underway for the 2024 Youth Forum, which will be held at Notre Dame University on 23 August 2024.                                                                                                                                                                                                                                                                                                                                                                                                          |
|                                                                                    | • There will be increased youth participation at the 2024 Youth<br>Forum as students from Bidyadanga Remote School have<br>been invited to attend alongside students from Broome Senior<br>High School and St Mary's College.                                                                                                                                                                                                                                                                                            |
|                                                                                    | The Youth Forum:                                                                                                                                                                                                                                                                                                                                                                                                                                                                                                         |
|                                                                                    | • Establishes connections and promotes teamwork between students from different high schools as they work together on their solutions.                                                                                                                                                                                                                                                                                                                                                                                   |
|                                                                                    | • Provides an opportunity for young people to have a say on issues that affect them and communicate their solutions to their peers and community representatives.                                                                                                                                                                                                                                                                                                                                                        |
|                                                                                    | • Fosters innovation and creativity amongst young people.                                                                                                                                                                                                                                                                                                                                                                                                                                                                |
|                                                                                    | • Celebrates positive achievements of local people in Broome.                                                                                                                                                                                                                                                                                                                                                                                                                                                            |
|                                                                                    | • Themes proposed for this year's forum include a review of the Shire of Broome's Youth Plan and responsible pet ownership.                                                                                                                                                                                                                                                                                                                                                                                              |
| Facilitate the<br>Redevelopment of<br>the Broome Skate<br>Park.                    | • The Broome Skate Park \$1.5 million redevelopment was completed in September 2022 and has been a popular youth venue for all ages.                                                                                                                                                                                                                                                                                                                                                                                     |
|                                                                                    | • Shire of Broome Youth Week celebrations were held at the skate park and included:                                                                                                                                                                                                                                                                                                                                                                                                                                      |
|                                                                                    | - Free formal and informal skate and scooter workshops delivered by Perth-based professional Freestyle Now.                                                                                                                                                                                                                                                                                                                                                                                                              |
|                                                                                    | - Opportunities to learn new skills at both beginner and intermediate levels.                                                                                                                                                                                                                                                                                                                                                                                                                                            |
|                                                                                    | - Skate party held on Friday, 12 April 2024, with music by DJ<br>Lukie Dix, demonstrations by professional scooters and<br>Skateboard facilitators, free Bushy's pizza, ice cream from<br>the Gelato Cart, and activities by Funergy.                                                                                                                                                                                                                                                                                    |

|                                                                           | - The skate park remains active through the school holiday programs. The Broome Recreation and Aquatic Centre frequently includes outings to the skate park in their holiday activities.                                                                      |
|---------------------------------------------------------------------------|---------------------------------------------------------------------------------------------------------------------------------------------------------------------------------------------------------------------------------------------------------------|
| Advocate for<br>providing Crisis<br>Accommodation<br>for young<br>people, | • Safe spaces provide a culturally appropriate and culturally safe space for unsupervised street-present young people during the night. A suitable, responsible adult is located through immediate actions to ensure the young person has a safe place to go. |
| including a safe<br>space for at-risk<br>youth at night.                  | • \$11.8 million was provided for initiatives forming part of the<br>Kimberley Juvenile Justice Strategy, including continuing<br>existing night patrols and a Safe Space pilot in Broome, the<br>'Immediate Response Safe Space.                             |
|                                                                           | • The Immediate Response Safe Space facility opened on 29 April 2024.                                                                                                                                                                                         |
|                                                                           | • The Development Officer from A Sporting Chance is working casually with the Immediate Response Safe Space.                                                                                                                                                  |
|                                                                           | • Shire officers continue participating in the Co-design program and attending monthly meetings.                                                                                                                                                              |
| Facilitate<br>networking,<br>information                                  | • Shire officers coordinate the Broome Youth Coordinators Network (BYCN), which includes promoting youth programs and funding opportunities.                                                                                                                  |
| sharing,<br>collaboration<br>through the<br>Broome Youth                  | • Shire officers coordinate a school holiday events calendar with input from stakeholders in the BYCN to promote services that promote youth events and programs.                                                                                             |
| Coordinators<br>Network, and<br>partnerships with                         | • The Shire consults several local youth services, including PCYC,<br>Broome Youth Families Hub, Helping Minds, Headspace, and<br>Alive and Kicking Goals.                                                                                                    |
| relevant<br>stakeholders.                                                 | • As part of the National Youth Week Program, facilitators from<br>Freestyle Now visited the PCYC to deliver a session for young<br>people.                                                                                                                   |