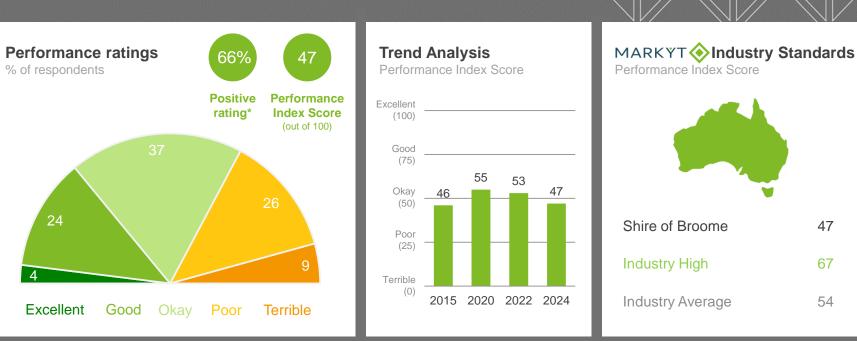

-|--------------------|---------------------|-------------------|-------------|-------------|-------------|-----------|------------|---------------|------|---------|-----------------------------|--------|-------------|--------|-------------|
| 35    | 35        | 34            | 39   | 32     | 36          | 39                | 32                 | 27                  | 31                | 34          | 33          | 34          | 44        | 33         | 26            | 25   | 30      | 36                          | 36     | 34          | 35     | 16          |

Q. How would you rate performance in the following areas?

Base: All respondents, excludes 'unsure' and 'no response' (n = 768). \* Positive Rating = excellent, good + okay



## Services and facilities for families and children



#### Variances across the community

Performance Index Score

| Total | Homeowner | Renting/other | Male | Female | No children | Have child<br>0-5 | Have child<br>6-12 | Have child<br>13-17 | Have child<br>18+ | 14-34 years | 35-54 years | 55-64 years | 65+ years | Disability | First Nations | LOTE | 12 Mile | Bilingurr /<br>Broome North | Broome | Cable Beach | Djugun | Other areas |
|-------|-----------|---------------|------|--------|-------------|-------------------|--------------------|---------------------|-------------------|-------------|-------------|-------------|-----------|------------|---------------|------|---------|-----------------------------|--------|-------------|--------|-------------|
| 47    | 48        | 45            | 50   | 46     | 51          | 45