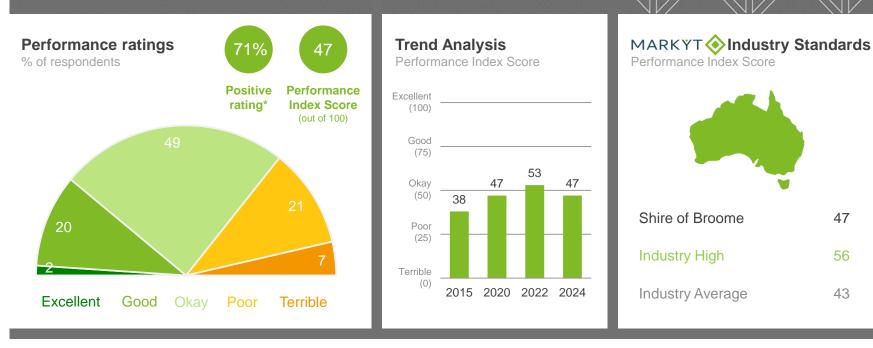

| 61          | 59          | 57          | 59        | 53         | 56            | 47   | 63      | 58                          | 59     | 61          | 58     | 57          |

Q. How would you rate performance in the following areas?

Base: All respondents, excludes 'unsure' and 'no response' (n = 880). \* Positive Rating = excellent, good + okay



### Place to work or operate a business

Among local business owners and operators



Q. **How would you rate performance in the following areas?** Base: All respondents, excludes 'unsure' and 'no response' (n = 287). \* Positive Rating = excellent, good + okay NB: Where sub-totals add to ±1% of the parts, this is due to rounding errors to zero decimal places.

STREET AND IN STREET



### Economic development and job creation



#### Variances across the community

Performance Index Score

| Total | Homeowner | Renting/other | Male | Female | No children | Have child<br>0-5 | Have child<br>6-12 | Have child<br>13-17 | Have child<br>18+ | 14-34 years | 35-54 years | 55-64 years | 65+ years | Disability | First Nations | LOTE | 12 Mile | Bilingurr /<br>Broome North | Broome | Cable Beach | Djugun | Other areas |
|-------|-----------|---------------|------|--------|-------------|-------------------|--------------------|---------------------|-------------------|-------------|-------------|-------------|-----------|------------|---------------|------|---------|-----------------------------|--------|-------------|--------|-------------|
| 47    | 48        | 46            | 48   | 47     | 48          | 50