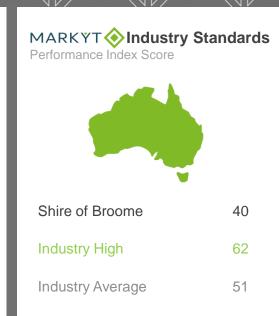

------------|--------------------|---------------------|-------------------|-------------|-------------|-------------|-----------|------------|---------------|------|---------|-----------------------------|--------|-------------|--------|-------------|
| 35    | 35        | 34            | 41   | 31     | 35          | 41                | 39                 | 30                  | 31                | 37          | 33          | 31          | 39        | 30         | 37            | 29   | 30      | 34                          | 36     | 35          | 36     | 25          |

40

Q. How would you rate performance in the following areas?

Base: All respondents, excludes 'unsure' and 'no response' (n = 566). \* Positive Rating = excellent, good + okay



### Disability access and inclusion





40

#### Variances across the community

Performance Index Score

| Total | Homeowner | Renting/other | Male | Female | No children | Have child<br>0-5 | Have child<br>6-12 | Have child<br>13-17 | Have child<br>18+ | 14-34 years | 35-54 years | 55-64 years | 65+ years | Disability | First Nations | LOTE | 12 Mile | Bilingurr /<br>Broome North | Broome | Cable Beach | Djugun | Other areas |
|-------|-----------|---------------|------|--------|-------------|-------------------|--------------------|---------------------|-------------------|-------------|-------------|-------------|-----------|------------|---------------|------|---------|-----------------------------|--------|-------------|--------|-------------|
| 40    | 41        | 39            | 46   | 37     | 40          | 44