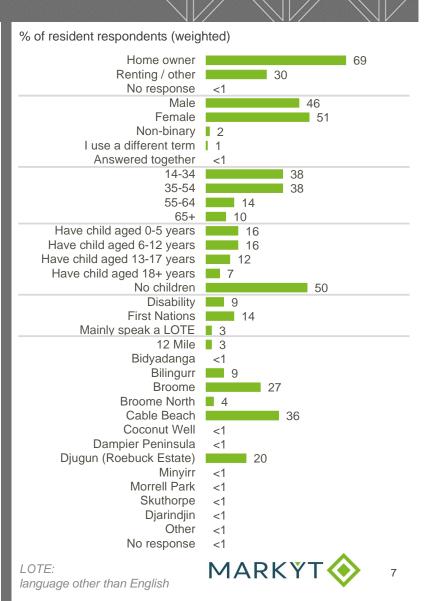

motions through various communication channels. The scorecard was open from 15 April to 13 May 2024.



The scorecard was completed by **1,190 community members** with various connections to the Shire:

| Local resident | Local<br>business | Out of area ratepayer | Visitor | Elected<br>Member /<br>Employee |
|----------------|-------------------|-----------------------|---------|---------------------------------|
| 1,020          | 289               | 63                    | 7       | 101                             |

The main body of this report shows responses from local residents and ratepayers. Responses were weighted by age and gender to match the ABS Census population profile.

Where sub-totals add to  $\pm 1\%$  of the parts, this is due to rounding errors to zero decimal places.



# MARKYT Senchmarking Excellence

Over 20+ years, CATALYSE<sup>®</sup> has conducted community perceptions surveys for more than 70 councils across Australia. When comparable questions are asked, we publish high and average scores to enable participating councils to recognise and learn from industry leaders. In this report, average and high scores are calculated from councils that have completed a MARKYT<sup>®</sup> accredited study within the **past three years**.



## How to read performance dashboard charts



Page 47

9

MARKYT

# **Overall Performance**



#### Variances across the community

Performance Index Score

| Total | Homeowner | Renting/other | Male | Female | No children | Have child<br>0-5 | Have child<br>6-12 | Have child<br>13-17 | Have child<br>18+ | 14-34 years | 35