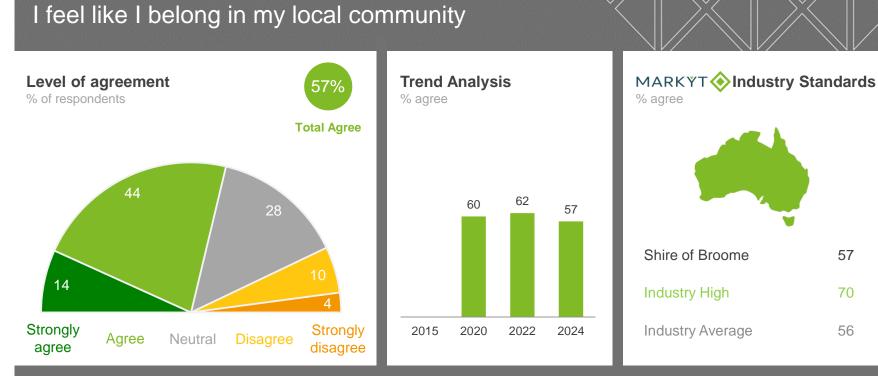

| Total | Homeowner | Renting/other | Male | Female | No children | Have child<br>0-5 | Have child<br>6-12 | Have child<br>13-17 | Have child<br>18+ | 14-34 years | 35-54 years | 55-64 years | 65+ years | Disability | First Nations | LOTE | 12 Mile | Bilingurr /<br>Broome North | Broome | Cable Beach | Djugun | Other areas |
| 21    | 20        | 23            | 25   | 18     | 20          | 22                | 25                 | 18                  | 14                | 24          | 20          | 15          | 23        | 21         | 28            | 7    | 26      | 30                          | 18     | 20          | 21     | 28          |

Q. How strongly do you agree or disagree with the following statements? Base: All respondents, excludes 'unsure' and 'no response' (n = 992).





#### Variances across the community

| % ag  | gree      |               |      |        |             | -                 |                    |                     |                   |             |             |             |           |            |               |      |         |                             |        |             |        |             |
|-------|-----------|---------------|------|--------|-------------|-------------------|--------------------|---------------------|-------------------|-------------|-------------|-------------|-----------|------------|---------------|------|---------|-----------------------------|--------|-------------|--------|-------------|
| Total | Homeowner | Renting/other | Male | Female | No children | Have child<br>0-5 | Have child<br>6-12