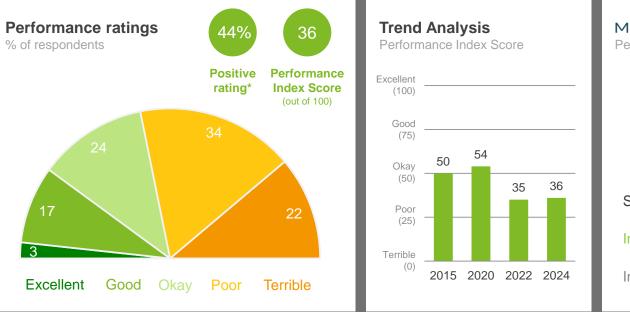

-------------------|---------------------|-------------------|-------------|-------------|-------------|-----------|------------|---------------|------|---------|-----------------------------|--------|-------------|--------|-------------|
| 45    | 47        | 40            | 47   | 46     | 45          | 50                | 51                 | 44                  | 40                | 46          | 45          | 45          | 47        | 40         | 45            | 38   | 39      | 46                          | 40     | 49          | 47     | 36          |

Q. How would you rate performance in the following areas?

Base: All respondents, excludes 'unsure' and 'no response' (n = 531). \* Positive Rating = excellent, good + okay



45

55

42

### Access to housing that meets your needs





#### Variances across the community

Performance Index Score

| Total | Homeowner | Renting/other | Male | Female | No children | Have child<br>0-5 | Have child<br>6-12 | Have child<br>13-17 | Have child<br>18+ | 14-34 years | 35-54 years | 55-64 years | 65+ years | Disability | First Nations | LOTE | 12 Mile | Bilingurr /<br>Broome North | Broome | Cable Beach | Djugun | Other areas |
|-------|-----------|---------------|------|--------|-------------|-------------------|--------------------|---------------------|-------------------|-------------|-------------|-------------|-----------|------------|---------------|------|---------|-----------------------------|--------|-------------|--------|-------------|
| 36    | 42        | 24            | 41   | 33     | 34          | 44