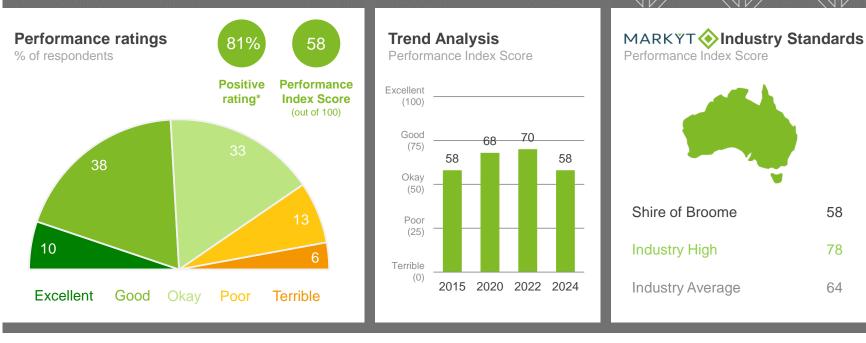

--|-------------|-----------|------------|---------------|------|---------|-----------------------------|--------|-------------|--------|-------------|
| 45    | 45        | 44            | 48   | 44     | 47          | 48                | 41                 | 42                  | 46                | 45          | 44          | 45          | 50        | 35         | 41            | 34   | 33      | 45                          | 42     | 45          | 51     | 38          |

Q. How would you rate performance in the following areas?

Base: All respondents, excludes 'unsure' and 'no response' (n = 884). \* Positive Rating = excellent, good + okay NB: Where sub-totals add to  $\pm 1\%$  of the parts, this is due to rounding errors to zero decimal places.

### Playgrounds, parks and reserves



#### Variances across the community

Performance Index Score

| Total | Homeowner | Renting/other | Male | Female | No children | Have child<br>0-5 | Have child<br>6-12 | Have child<br>13-17 | Have child<br>18+ | 14-34 years | 35-54 years | 55-64 years | 65+ years | Disability | First Nations | LOTE | 12 Mile | Bilingurr /<br>Broome North | Broome | Cable Beach | Djugun | Other areas |
|-------|-----------|---------------|------|--------|-------------|-------------------|--------------------|---------------------|-------------------|-------------|-------------|-------------|-----------|------------|---------------|------|---------|-----------------------------|--------|-------------|--------|-------------|
| 58    | 59        | 56            | 61   | 56     | 62          | 53