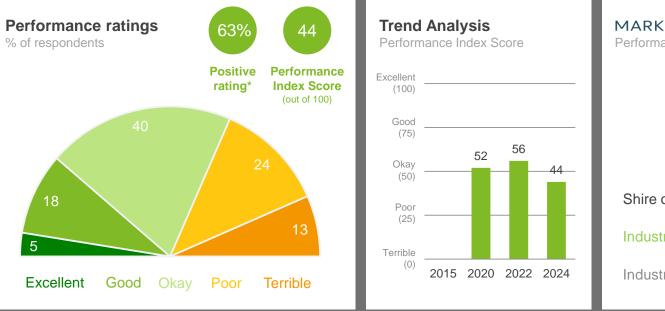

-----|--------------------|---------------------|-------------------|-------------|-------------|-------------|-----------|------------|---------------|------|---------|-----------------------------|--------|-------------|--------|-------------|
| 34    | 30        | 45            | 32   | 37     | 39          | 33                | 35                 | 24                  | 18                | 46          | 25          | 27          | 37        | 36         | 40            | 26   | 17      | 33                          | 38     | 34          | 34     | 30          |

36

34

Q. How would you rate performance in the following areas?

Base: All respondents, excludes 'unsure' and 'no response' (n = 864). \* Positive Rating = excellent, good + okay



## Performance

### Council's leadership





#### Variances across the community

Performance Index Score

| Total | Homeowner | Renting/other | Male | Female | No children | Have child<br>0-5 | Have child<br>6-12 | Have child<br>13-17 | Have child<br>18+ | 14-34 years | 35-54 years | 55-64 years | 65+ years | Disability | First Nations | LOTE | 12 Mile | Bilingurr /<br>Broome North | Broome | Cable Beach | Djugun | Other areas |
|-------|-----------|---------------|------|--------|-------------|-------------------|--------------------|---------------------|-------------------|-------------|-------------|-------------|-----------|------------|---------------|------|---------|-----------------------------|--------|-------------|--------|-------------|
| 44    | 46        | 39            | 44   | 46     | 45          | 48