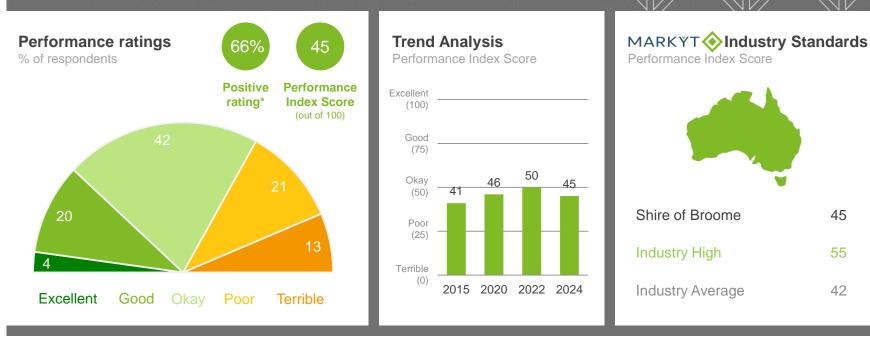

7    | 8      | 6           | 4                 | 11                 | 13                  | 8                 | 5           | 11          | 6           | 6         | 19         | 4             | 8    | 38      | 4                              | 9      | 6           | 6      | 12          |
| None  | 32                 | 29        | 38            | 37   | 28     | 40          | 29                | 20                 | 20                  | 21                | 32          | 23          | 44          | 50        | 15         | 25            | 35   | 16      | 27                             | 39     | 33          | 28     | 20          |

Q. What types of animals do you currently own or care for? Base: All respondents, excludes no response (n = 900)





### Planning and building approvals



#### Variances across the community

Performance Index Score

| Total | Homeowner | Renting/other | Male | Female | No children | Have child<br>0-5 | Have child<br>6-12 | Have child<br>13-17 | Have child<br>18+ | 14-34 years | 35-54 years | 55-64 years | 65+ years | Disability | First Nations | LOTE | 12 Mile | Bilingurr /<br>Broome North | Broome | Cable Beach | Djugun | Other areas |
|-------|-----------|---------------|------|--------|-------------|-------------------|--------------------|---------------------|-------------------|-------------|-------------|-------------|-----------|------------|---------------|------|---------|-----------------------------|--------|-------------|--------|-------------|
| 45    | 47        | 40            | 47   | 46     | 45          | 50