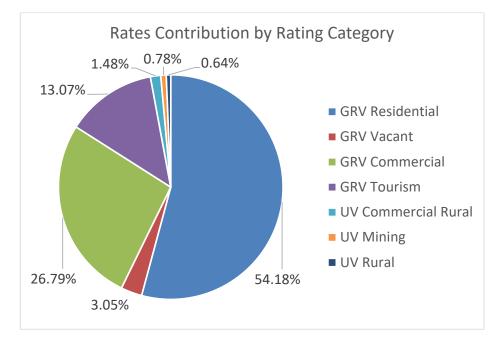

As part of the annual budget process, Council must determine the general rate in the dollar and minimum payments for the 2024/2025 financial year. Council applies the differential rating methodology, whereby properties are grouped and rated based on zoning or land use (or a combination) specifically determined by Council. The overall objective for the 2024/2025 differential rating approach is to ensure that the rates revenue required to balance the budget is collected on an equitable basis, enabling the Shire to provide facilities, infrastructure and services to the entire community. The proposed 2024/2025 Rate in the Dollar and minimum payment for each rating category is as follows:

| Differential Rate Category | Minimum<br>Payment | Rate In The Dollar<br>RID (Cents) |
|----------------------------|--------------------|-----------------------------------|
| GRV – Residential          | \$1,344            | 9.2478                            |
| GRV – Vacant               | \$1,264            | 20.0813                           |
| GRV – Commercial           | \$1,344            | 12.6712                           |
| GRV – Tourism              | \$1,344            | 14.9846                           |
| UV – Commercial Rural      | \$1,344            | 3.7704                            |
| UV – Mining                | \$958              | 15.2538                           |
| UV – Rural                 | \$1,344            | 0.9019                            |