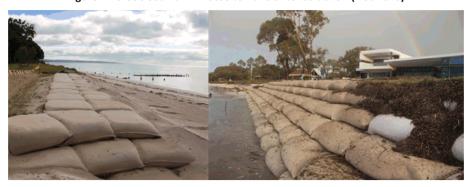

# Response provided by Andrew Graffen, Director Infrastructure

The report considers a multi criteria assessment of protection strategies for the central section of Cable Beach. The report recommends beach nourishment and Geotextile Sand Containers as suitable protection strategies.

# Response provided by Andrew Graffen, Director Infrastructure

The Shire of Broome have considered a number of suitable Geotextile Sand Container products. Application of products in Australian Coastal revetments have achieved useful life of 20 years withstanding coastal abrasion, vandalism and UV Damage.

#### Administrative response provided by Andrew Graffen, Director Infrastructure

The sourcing of sand for sand nourishment or filling Geotextile Sand Containers requires further consideration.

Previous foredune nourishment has utilised sand sourced from Cable Beach as it is suitable in terms of size, grading and colour. As the Report highlights the sourcing of sand from Cable Beach is preferred due to limited commercial supply and aesthetics.