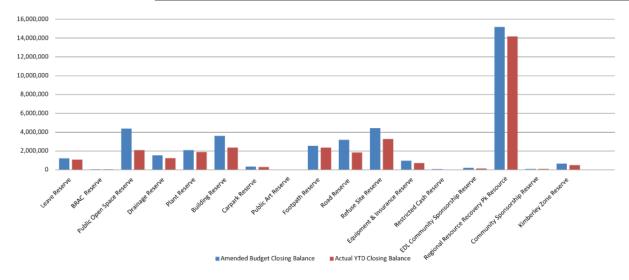

|
|                                        |                 |                                         |                              |                                          |                               | 0                                         | 0                              |                           |                                         |                               |
|                                        | 31,872,958      | 150,528                                 | 133,935                      | 2,844,589                                | 100,209                       | 5,784,093                                 | 0                              |                           | 40,652,168                              | 32,107,102                    |



#### Note 8 CAPITAL DISPOSALS

| Actual YTD Profit/(Loss) of Asset Disposal |                     |          |                  | Disposals        |                                                                                                |                                        |                          |          |          |
|--------------------------------------------|---------------------|----------|------------------|------------------|------------------------------------------------------------------------------------------------|----------------------------------------|--------------------------|----------|----------|
| Cost                                       | Accum Depr          | Proceeds | Profit<br>(Loss) |                  |