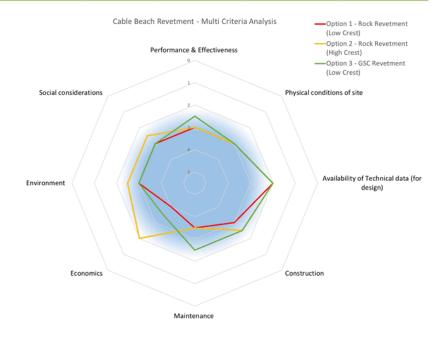

The 3 buried seawall concepts investigated were:

- 1. Rock Revetment (Low Crest)
- 2. Rock Revetment (High Crest)
- 3. Geotextile Sand Container Revetment (Low Crest)

A multi criteria analysis (MCA) was undertaken on these buried seawall concept designs that incorporated scores for eight different criteria; (effectiveness, site conditions, technical data, construction, maintenance, economics, environmental and social impacts). The MCA identified the 'Rock Revetment (Low Crested)' being the preferred concept of the 3 investigated in this report.

The 2021 Report also considered the additional protection options within the Multi-Criteria Analysis (MCA) framework used in the 2019 Report incorporating the same eight criteria (effectiveness, site conditions, technical data, construction, maintenance, economics, environmental, social impacts). The results of the MCA for the three options previously assessed in the 2019 Report (Options 1 - 3) and the three new options (Options 4 - 6) are provided in (Attachment 3).

The combined MCA was presented to Council at the June 2021 Council Workshop and suitability of criteria and their relative weightings considered. The MCA identified sand nourishment (Option 4) as the preferred option and Exposed Geotextile Sand Container (Option 5) as a suitable protection option for consideration at Cable Beach.

Whilst these are relevant considerations, they are not the only matters that should be considered in providing a protection response in this area. This is highlighted by the MCA that was applied within the 2019 and 2021 reports which identified eight criteria within the MCA when analysing the appropriateness of each response. Those criteria being:

- 1. Performance & Effectiveness
- 2. Site / Physical Conditions
- 3. Background Data including the availability of data
- 4. Constructability
- 5. Future Maintenance
- 6. Financial / Economics
- 7. Environment
- 8. Social impact / considerations