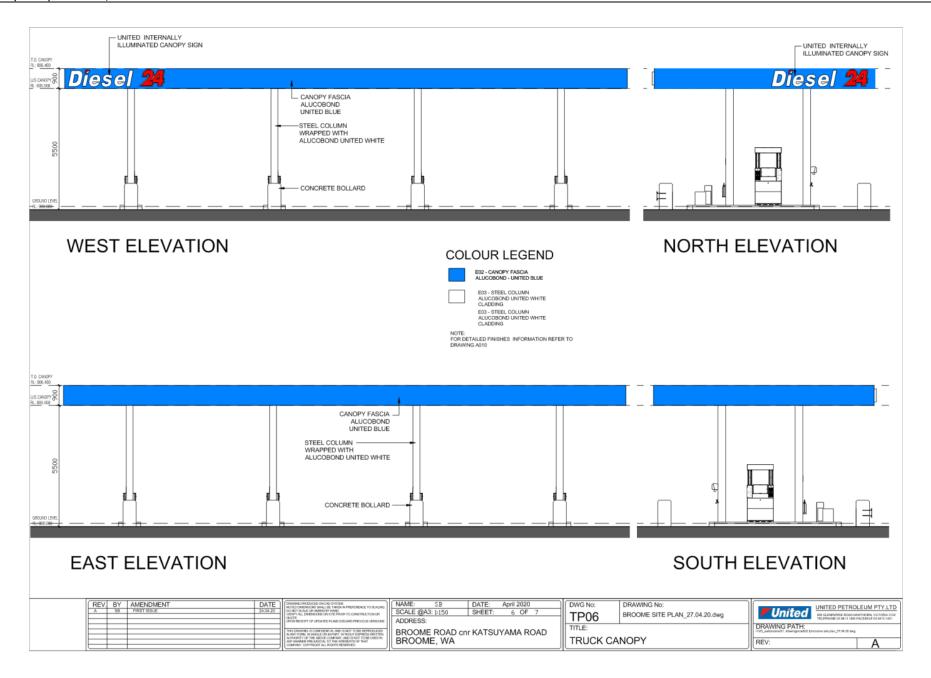

uired to submit an application to work within the road reserve including a Traffic Management Plan and Public Liability Insurance policy for Main Roads approval. Please visit Main Roads website at www.mainroads.wa.gov.au for details of the application process.
- Note 13: Main Roads has planned to construct a roundabout at the intersection of the Broome Road and the Broome Cape Leveque Road in order to improve the safety and efficiency. The construction of this project is expected to commence in April 2021.

**CARRIED UNANIMOUSLY 6/0** 

#### **Attachments**

- 1. Attachment 1 Previous Approval
- 2. Attachment 2 Proposed Plans
- 3. Attachment 3 Signage Comparision Plan



URBIS

BROOME ROAD INDUSTRIAL ESTATE PLYON SIGNAGE



DATE: 13.03.2019 JOB NO: PA3041 DWG NO: 001 REV: -























Cr H Tracey returned to the Chambers at 6:11 pm.

Cr D Male returned to the Chambers at 6:11 pm.

Cr P Taylor returned to the Chambers at 6:11 pm.

Cr Rudeforth read aloud the resolution passed for the benefit of those returning Councillors.

Cr Tracey resumed the Chair at 6:12 pm.

#### 9.2.3 NOTICE OF INTENT TO PREPARE A NEW LOCAL PLANNING SCHEME

LOCATION/ADDRESS: Shire of Broome APPLICANT: Shire of Broome

FILE: PLA100

**AUTHOR**: Strategic Planning Coordinator

**CONTRIBUTOR/S:** Manager Planning and Building Services

**RESPONSIBLE OFFICER:** Acting Director Development and Community

DISCLOSURE OF INTEREST: Nil

## **SUMMARY:**

A Report of Review of Local Planning Scheme No.6 was completed in 2020 to establish whether the current planning scheme is up-to-date and compliant