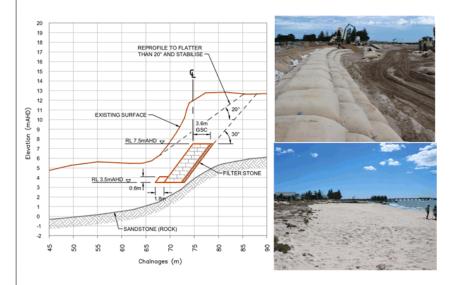

In consideration of this, the Cable Beach Broome - Review of Additional Coastal Adaption Concepts Report 2021 (**the 2021 Report**) was commissioned. The Report provided an updated desktop assessment of storm erosion and historic shoreline behaviour, and developed three additional concepts for coastal adaptation:

- Beach Nourishment/Replenishment
- Exposed Geotextile Sand Container Seawall (Low Crest)
- Partially Buried Geotextile Sand Container Seawall (Low Crest).

It is noted that these options received preliminary consideration during the development of the CHRMAP. In this regard, they were discounted or 'not preferred' when canvassed with the community through community workshops. The following commentary was included in the adopted CHRMAP in rationalising support of a 'buried revetment wall' being the communities preferred option:

The combined MCA was presented to Council at the June 2021 Council Workshop and suitability of criteria and their relative weightings considered. The MCA identified sand nourishment (Option 4) as the preferred option and Exposed Geotextile Sand Container (Option 5) as a suitable protection option for consideration at Cable Beach.