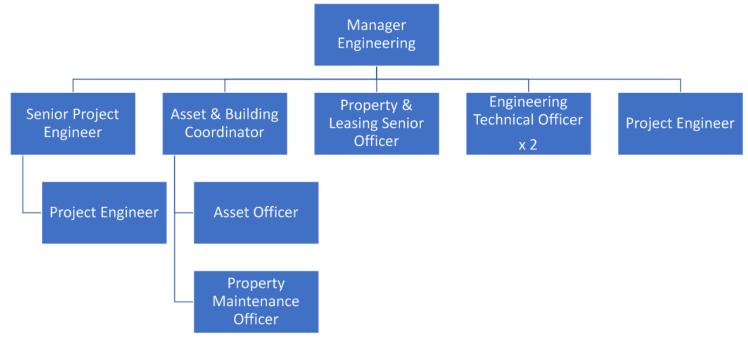

# 9.2.1 CABLE BEACH COASTAL PROTECTION OPTIONS AND GEOTECHNICAL

**INVESTIGATIONS** 

LOCATION/ADDRESS: Reserve 36477, Cable Beach

APPLICANT: Nil

FILE: PLA98.2

**AUTHOR**: Coordinator Planning Services

**CONTRIBUTOR/S:** Manager of Engineering

**RESPONSIBLE OFFICER:** Acting Director Development and Community

DISCLOSURE OF INTEREST: Nil