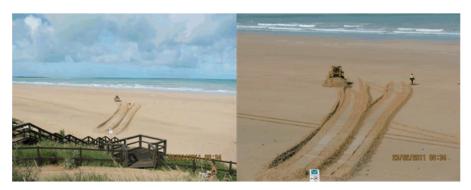

Am I correct in assuming that 'sand nourishment' and the construction of an 'exposed geotextile sand container' will require large and heavy-graders working on the beach and for the 'sand renourishment' option scrapping the sand from within the intertidal zone after every storm event?

#### Administrative response provided by Andrew Graffen, Director Infrastructure

The sourcing of sand for sand nourishment or filling Geotextile Sand Containers requires further consideration.

Previous foredune nourishment has utilised sand sourced from Cable Beach as it is suitable in terms of size, grading and colour. As the Report highlights the sourcing of sand from Cable Beach is preferred due to limited commercial supply and aesthetics.

Following the initial nourishment, the ongoing frequency is anticipated to be similar to the historic frequency, which is infrequent.

The methodology is still to be developed with consideration to volume, seasonality, beach usage, benthic communities, metocean conditions and geotechnical investigations to mitigate impacts on beach amenity.