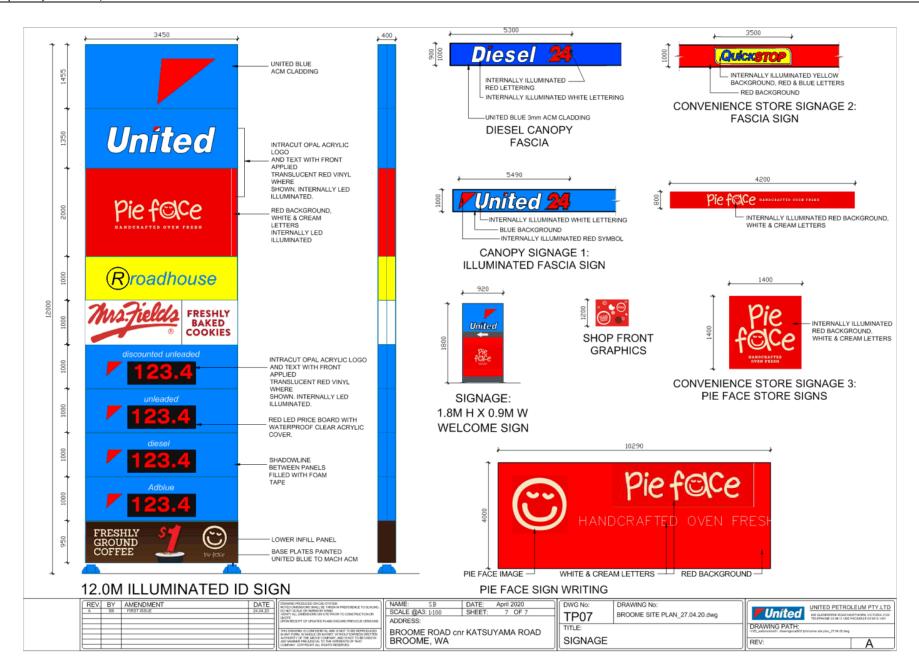

equired to submit an application to work within the road reserve including a Traffic Management Plan and Public Liability Insurance policy for Main Roads approval. Please visit Main Roads website at www.mainroads.wa.gov.au for details of the application process.
- Note 13: Main Roads has planned to construct a roundabout at the intersection of the Broome Road and the Broome Cape Leveque Road in order to improve the safety and efficiency. The construction of this project is expected to commence in April 2021.

**CARRIED UNANIMOUSLY 6/0** 

#### **Attachments**

- 1. Attachment 1 Previous Approval
- 2. Attachment 2 Proposed Plans
- 3. Attachment 3 Signage Comparision Plan



URBIS

BROOME ROAD INDUSTRIAL ESTATE PLYON SIGNAGE



DATE: 13.03.2019 JOB NO: PA3041 DWG NO: 001 REV: -























Cr H Tracey returned to the Chambers at 6:11 pm.

Cr D Male returned to the Chambers at 6:11 pm.

Cr P Taylor returned to the Chambers at 6:11 pm.

Cr Rudeforth read aloud the resolution passed for the benefit of those returning Councillors.

Cr Tracey resumed the Chair at 6:12 pm.

#### 9.2.3 NOTICE OF INTENT TO PREPARE A NEW LOCAL PLANNING SCHEME

LOCATION/ADDRESS: Shire of Broome APPLICANT: Shire of Broome

FILE: PLA100

**AUTHOR**: Strategic Planning Coordinator

**CONTRIBUTOR/S:** Manager Planning and Building Services

**RESPONSIBLE OFFICER:** Acting Director Development and Community

DISCLOSURE OF INTEREST: Nil

## **SUMMARY:**

A Report of Review of Local Planning Scheme No.6 was completed in 2020 to establish whether the current planning scheme is up-to-date and complia