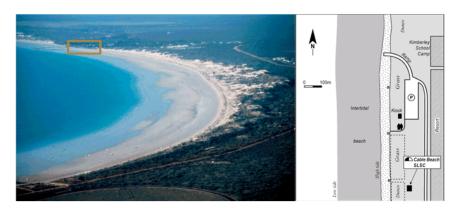

Cable Beach is a significant location for Broome locals and for visitors to the town, playing an important role in recreation, culture and heritage.

The coastal risks affecting the Cable Beach Foreshore were identified through a Coastal Hazard Risk Management and Adaptation Plan (**CHRMAP**) process, which was formally adopted by the Council in 2017. This identified the risk posed to assets and infrastructure

within the footprint of the Cable Beach Foreshore Master Plan at the year 2040 and beyond. An 'Extreme' risk rating for the year 2040 was identified for the Cable Beach Shoreline, Surf Life Saving Club and Zanders Café.

#### **COMMENT**

The level of risk to the Shire at the year 2040 associated with the coastal hazards and processes in the Cable Beach Central precinct has been identified as 'extreme' for the Cable Beach Shoreline, Surf Life Saving Club and Zanders Café. In all these instances, the consequence of erosion was identified as 'Major' with the likelihood being 'almost certain' for the Cable Beach Shoreline and 'likely' for the Surf Life Saving Club and Zanders Café.