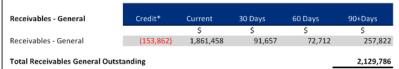

(spenses
Opening Surplus(Deficit)
Non Cash Item

#### Note 6: RECEIVABLES

| Receivables - Rates Receivable | YTD 31 May 2021 | 30 Jun 2020  |
|--------------------------------|-----------------|--------------|
|                                | \$              | \$           |
| Opening Arrears Previous Years | 876,141         | 755,320      |
| Levied this year               | 23,282,829      | 23,107,761   |
| Less Collections to date       | (23,130,671)    | (22,986,940) |
| Equals Current Outstanding     | 1,028,299       | 876,141      |
|                                |                 |              |
| Net Rates Collectable          | 1,028,299       | 876,141      |
| % Collected                    | 95.74%          | 96.33%       |



#### Comments/Notes - Receivables Rates



Amounts shown above include GST (where applicable)

#### Receivables - General



\* Note - A credit refers to a debtor paying more than required in the current billing period. It sits as a credit against the account until the following period when it is applied

<sup>\*</sup> NOTE - Rates were raised on 16 July 2020 and are due on 20 August 2020

<sup>\*\*</sup>NOTE - The calculation of percentage of Rates collected only reports on current Rates, Arrears and Back Rates. For a full breakdown on Rates received, please see the Rates Receipt Statement in the info bulletin

#### Note 7: Cash Backed Reserve

| 2020-21<br>Name                        | Opening Balance | Amended<br>Budget<br>Interest<br>Earned | Actual<br>Interest<br>Earned | Amended<br>Budget<br>Transfers In<br>(+) | Actual<br>