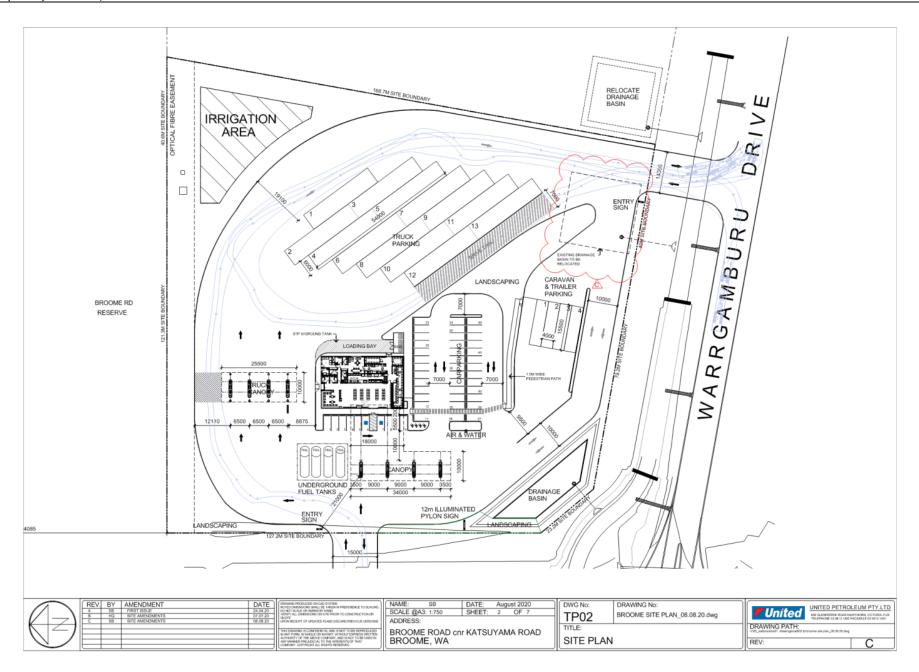

be required to submit an application to work within the road reserve including a Traffic Management Plan and Public Liability Insurance policy for Main Roads approval. Please visit Main Roads website at www.mainroads.wa.gov.au for details of the application process.
- Note 13: Main Roads has planned to construct a roundabout at the intersection of the Broome Road and the Broome Cape Leveque Road in order to improve the safety and efficiency. The construction of this project is expected to commence in April 2021.

**CARRIED UNANIMOUSLY 6/0** 

#### **Attachments**

- 1. Attachment 1 Previous Approval
- 2. Attachment 2 Proposed Plans
- 3. Attachment 3 Signage Comparision Plan



URBIS

BROOME ROAD INDUSTRIAL ESTATE PLYON SIGNAGE



DATE: 13.03.2019 JOB NO: PA3041 DWG NO: 001 REV: -























Cr H Tracey returned to the Chambers at 6:11 pm.

Cr D Male returned to the Chambers at 6:11 pm.

Cr P Taylor returned to the Chambers at 6:11 pm.

Cr Rudeforth read aloud the resolution passed for the benefit of those returning Councillors.

Cr Tracey resumed the Chair at 6:12 pm.

#### 9.2.3 NOTICE OF INTENT TO PREPARE A NEW LOCAL PLANNING SCHEME

LOCATION/ADDRESS: Shire of Broome APPLICANT: Shire of Broome

FILE: PLA100

**AUTHOR**: Strategic Planning Coordinator

**CONTRIBUTOR/S:** Manager Planning and Building Services

**RESPONSIBLE OFFICER:** Acting Director Development and Community

DISCLOSURE OF INTEREST: Nil

## **SUMMARY:**

A Report of Review of Local Planning Scheme No.6 was completed in 2020 to establish whether the current planning scheme is up-to-date and com