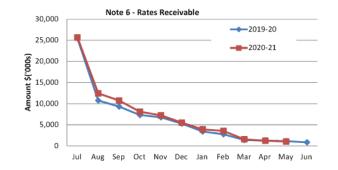

ses
Capital Revenue
Capital Revenue
Capital (spenses
Opening Surplus(Deficit)
Non Cash Item

#### Note 6: RECEIVABLES

| Receivables - Rates Receivable | YTD 31 May 2021 | 30 Jun 2020  |
|--------------------------------|-----------------|--------------|
|                                | \$              | \$           |
| Opening Arrears Previous Years | 876,141         | 755,320      |
| Levied this year               | 23,282,829      | 23,107,761   |
| Less Collections to date       | (23,130,671)    | (22,986,940) |
| Equals Current Outstanding     | 1,028,299       | 876,141      |
|                                |                 |              |
| Net Rates Collectable          | 1,028,299       | 876,141      |
| % Collected                    | 95.74%          | 96.33%       |



#### Comments/Notes - Receivables Rates



Amounts shown above include GST (where applicable)

#### Receivables - General



\* Note - A credit refers to a debtor paying more than required in the current billing period. It sits as a credit against the account until the following period when it is applied

<sup>\*</sup> NOTE - Rates were raised on 16 July 2020 and are due on 20 August 2020

<sup>\*\*</sup>NOTE - The calculation of percentage of Rates collected only reports on current Rates, Arrears and Back Rates. For a full breakdown on Rates received, please see the Rates Receipt Statement in the info bulletin

#### Note 7: Cash Backed Reserve

| 2020-21<br>Name                        | Opening Balance | Amended<br>Budget<br>Interest<br>Earned | Actual<br>Interest<br>Earned | Amended<br