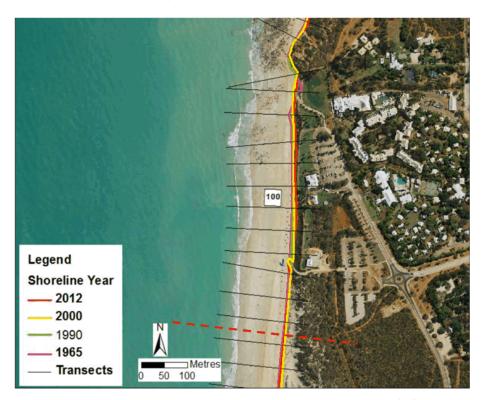

# 9.2.1 CABLE BEACH COASTAL PROTECTION OPTIONS AND GEOTECHNICAL

**INVESTIGATIONS** 

LOCATION/ADDRESS: Reserve 36477, Cable Beach

APPLICANT: Nil

FILE: PLA98.2

**AUTHOR**: Coordinator Planning Services

**CONTRIBUTOR/S:** Manager of Engineering

#### **SUMMARY:**

This report details the findings of the Cable Beach Protection Options and Geotechnical Investigations of 2019 (Attachment 1) and 2021 (Attachment 2). The reports investigated the geotechnical characteristics of the Cable Beach foreshore identified to be 'Protected' by the Coastal Hazard Risk Mapping and Adaptation Plan (CHRMAP) and 6 possible protection options. The options were reviewed against a 'Multi-Criteria Analysis' with 2 options being considered appropriate protection measures.

Cable Beach is a significant location for Broome locals and for visitors to the town, playing an important role in recreation, culture and heritage.

The coastal risks affecting the Cable Beach Foreshore were identified through a Coastal Hazard Risk Management and Adaptation Plan (**CHRMAP**) process, which was formally adopted by the Council in 2017. This identified the risk posed to assets and infrastructure

within the footprint of the Cable Beach Foreshore Master Plan at the year 2040 and beyond. An 'Extreme' risk rating for the year 2040 was identified for the Cable Beach Shoreline, Surf Life Saving Club and Zanders Café.

The CHRMAP risk assessment was based on a previous study of coastal vulnerability (**CVS**) for the Broome townsite and described coastal erosion 'hazard lines' dissecting the Cable Beach Foreshore. These planning allowances for coastal processes were based on procedures outlined in the State Coastal Planning Policy.

Geotechnical studies along Cable Beach were recommended in the CHRMAP to confirm the 'structure and extent of rock along the shoreline' to inform coastal erosion risk and design of potential adaptation concepts.

#### **COMMENT**

The level of risk to the Shire at the year 2040 associated with the coastal hazards and processes in the Cable Beach Central precinct has been identified as 'extreme' for the Cable Beach Shoreline, Surf Life Saving Club and Zanders Café. In all these instances, the consequence of erosion was identified as 'Major' with the likelihood being 'almost certain' for the Cable Beach Shoreline and 'likely' for the Surf Life Saving Club and Zanders Café.

The CHRMAP concludes that a Protect option should be adopted for the main tourist hub of Cable Beach. Through the community workshops associated with the CHRMAP process, the most suitable option for an engineering solution was identified as a buried seawall.