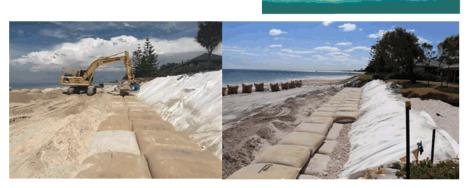

# Response provided by Andrew Graffen, Director Infrastructure

The report considers a multi criteria assessment of protection strategies for the central section of Cable Beach. The report recommends beach nourishment and Geotextile Sand Containers as suitable protection strategies.

# Response provided by Andrew Graffen, Director Infrastructure

The Shire of Broome have considered a number of suitable Geotextile Sand Container products. Application of products in Australian Coastal revetments have achieved useful life of 20 years withstanding coastal abrasion, vandalism and UV Damage.

#### Administrative response provided by Andrew Graffen, Director Infrastructure

The sourcing of sand for sand nourishment or filling Geotextile Sand Containers requires further consideration.

Previous foredune nourishment has utilised sand sourced from Cable Beach as it is suitable in terms of size, grading and colour. As the Report highlights the sourcing of sand from Cable Beach is preferred due to limited commercial supply and aesthetics.