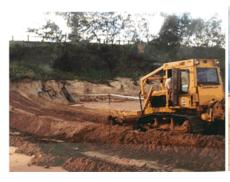

In line with the recommendations of the CHRMAP, the Cable Beach Coastal Protection Options and Geotechnical Investigations Report 2019 (the 2019 Report) was undertaken. The Report provided three key deliverables; Geotechnical Investigation; Conceptual Beach Model; and, Conceptual Design Options for a buried seawall.

The geotechnical investigation revealed the buried rock beneath the primary dunes at Cable Beach is localised and too low to provide substantial protection to foreshore areas from future coastal erosion.

Design concepts for a buried seawall along Cable Beach were considered in the context of the geotechnical investigation, the conceptual beach model, existing infrastructure and the Cable Beach Foreshore Master Plan.

The 3 buried seawall concepts investigated were:

- 1. Rock Revetment (Low Crest)
- 2. Rock Revetment (High Crest)
- 3. Geotextile Sand Container Revetment (Low Crest)

A multi criteria analysis (MCA) was undertaken on these buried seawall concept designs that incorporated scores for eight different criteria; (effectiveness, site conditions, technical data, construction, maintenance, economics, environmental and social impacts). The MCA identified the 'Rock Revetment (Low Crested)' being the preferred concept of the 3 investigated in this report.

The potential (P90 or 90<sup>th</sup> percentile) cost of implementation of the preferred 'Revetment Wall (Low Crested)' from the 2019 report was \$12.2 million (2019 figures). This figure is currently included in the budget forecasts associated with delivery of the Cable Beach Foreshore Master Plan.