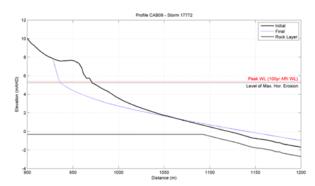

In line with the recommendations of the CHRMAP, the Cable Beach Coastal Protection Options and Geotechnical Investigations Report 2019 (the 2019 Report) was undertaken. The Report provided three key deliverables; Geotechnical Investigation; Conceptual Beach Model; and, Conceptual Design Options for a buried seawall.

The geotechnical investigation revealed the buried rock beneath the primary dunes at Cable Beach is localised and too low to provide substantial protection to foreshore areas from future coastal erosion.

Design concepts for a buried seawall along Cable Beach were considered in the context of the geotechnical investigation, the conceptual beach model, existing infrastructure and the Cable Beach Foreshore Master Plan.

The potential (P90 or 90<sup>th</sup> percentile) cost of implementation of the preferred 'Revetment Wall (Low Crested)' from the 2019 report was \$12.2 million (2019 figures). This figure is currently included in the budget forecasts associated with delivery of the Cable Beach Foreshore Master Plan.