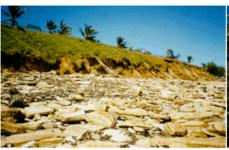

The geotechnical investigation revealed the buried rock beneath the primary dunes at Cable Beach is localised and too low to provide substantial protection to foreshore areas from future coastal erosion.

Having reviewed the report, officers noted a number of concerns that were likely to impact on the feasibility of the project and/or acceptability to key stakeholders. These concerns were based on the extent and location of earthworks necessary to facilitate a buried seawall and the possible implications on: