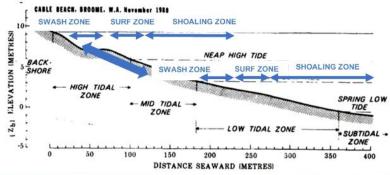

Cable Beach is a significant location for Broome locals and for visitors to the town, playing an important role in recreation, culture and heritage.

The coastal risks affecting the Cable Beach Foreshore were identified through a Coastal Hazard Risk Management and Adaptation Plan (**CHRMAP**) process, which was formally adopted by the Council in 2017. This identified the risk posed to assets and infrastructure

within the footprint of the Cable Beach Foreshore Master Plan at the year 2040 and beyond. An 'Extreme' risk rating for the year 2040 was identified for the Cable Beach Shoreline, Surf Life Saving Club and Zanders Café.

The CHRMAP risk assessment was based on a previous study of coastal vulnerability (**CVS**) for the Broome townsite and described coastal erosion 'hazard lines' dissecting the Cable Beach Foreshore. These planning allowances for coastal processes were based on procedures outlined in the State Coastal Planning Policy.

Geotechnical studies along Cable Beach were recommended in the CHRMAP to confirm the 'structure and extent of rock along the shoreline' to inform coastal erosion risk and design of potential adaptation concepts.

#### **COMMENT**

The level of risk to the Shire at the year 2040 associated with the coastal hazards and processes in the Cable Beach Central precinct has been identified as 'extreme' for the Cable Beach Shoreline, Surf Life Saving Club and Zanders Café. In all these instances, the consequence of erosion was identified as 'Major' with the likelihood being 'almost certain' for the Cable Beach Shoreline and 'likely' for the Surf Life Saving Club and Zanders Café.