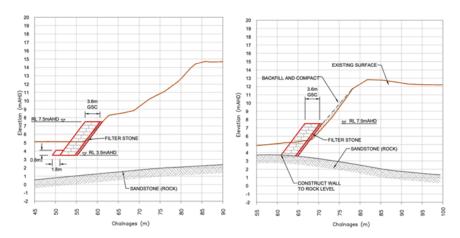

The 3 buried seawall concepts investigated were:

- 1. Rock Revetment (Low Crest)
- 2. Rock Revetment (High Crest)
- 3. Geotextile Sand Container Revetment (Low Crest)

A multi criteria analysis (MCA) was undertaken on these buried seawall concept designs that incorporated scores for eight different criteria; (effectiveness, site conditions, technical data, construction, maintenance, economics, environmental and social impacts). The MCA identified the 'Rock Revetment (Low Crested)' being the preferred concept of the 3 investigated in this report.

The potential (P90 or 90<sup>th</sup> percentile) cost of implementation of the preferred 'Revetment Wall (Low Crested)' from the 2019 report was \$12.2 million (2019 figures). This figure is currently included in the budget forecasts associated with delivery of the Cable Beach Foreshore Master Plan.

The 2021 Report also considered the additional protection options within the Multi-Criteria Analysis (MCA) framework used in the 2019 Report incorporating the same eight criteria (effectiveness, site conditions, technical data, construction, maintenance, economics, environmental, social impacts). The results of the MCA for the three options previously assessed in the 2019 Report (Options 1 - 3) and the three new options (Options 4 - 6) are provided in (Attachment 3).

The combined MCA was presented to Council at the June 2021 Council Workshop and suitability of criteria and their relative weightings considered. The MCA identified sand nourishment (Option 4) as the preferred option and Exposed Geotextile Sand Container (Option 5) as a suitable protection option for consideration at Cable Beach.