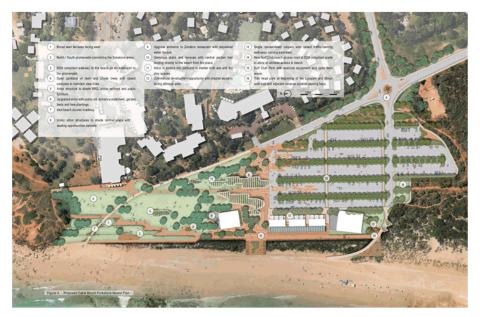

It is recommended Council notes the findings of the reports and endorses 2 options as appropriate protection measures for the area identified as 'Cable Beach Central' within Coastal Compartment 1 of the CHRMAP and generally affecting the area covered by the Cable Beach Foreshore Master Plan.

Furthermore, it is recommended that Council identify the appropriate 'Protection' options as part of any Expression of Interest (EOI) or Request for Quote (RFQ) associated with the implementation of the Cable Beach Foreshore Master Plan.