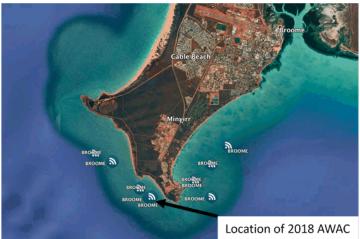

#### 9.2.4 CABLE BEACH VEHICLE RAMP CLOSURE

LOCATION/ADDRESS: Reserve 36477, Cable Beach

APPLICANT: Nil

FILE: RES 36477; RES 50994; RES 53070; ENG01

**AUTHOR**: Land Tenure Officer

CONTRIBUTOR/S: Nil

**RESPONSIBLE OFFICER:** Acting Director Development and Community

## Vehicle Access

Permitted vehicle access onto Cable Beach is via the vehicle access ramp, located on Reserve 36477, vested with the Shire of Broome.

# 9.2.1 CABLE BEACH COASTAL PROTECTION OPTIONS AND GEOTECHNICAL

**INVESTIGATIONS** 

LOCATION/ADDRESS: Reserve 36477, Cable Beach

APPLICANT: Nil

FILE: PLA98.2

**AUTHOR**: Coordinator Planning Services

**CONTRIBUTOR/S:** Manager of Engineering

Cable Beach is a significant location for Broome locals and for visitors to the town, playing an important role in recreation, culture and heritage.

The coastal risks affecting the Cable Beach Foreshore were identified through a Coastal Hazard Risk Management and Adaptation Plan (**CHRMAP**) process, which was formally adopted by the Council in 2017. This identified the risk posed to assets and infrastructure