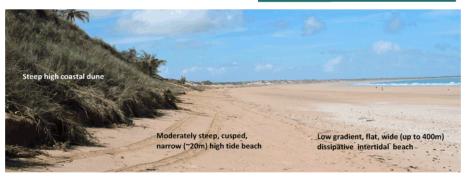

classified an *ultra-dissipative* (UD) beach, favoured by beaches with finer sand and higher tides, which result in wide low gradient beaches. Cable beach has relatively fine sand ( $D_{50}$ =0.27mm) and a tidal range of 10.5m (LAT to HAT). These types of beaches are characterised by a moderately steep, usually cusped, high tide beach, with waves surging at the base of the beach at high tide. As the tide falls the surf zone widens as waves break across the low gradient intertidal zone. The surf zone widens to several tens of metres at low tide, where the beach gradient is very low (1).

The term *ultra-dissipative* refers to the fact the waves break across a wide surf zone, particularly at low tide, thereby dissipating much of their energy.



Figure 4.1 Ultra-dissipative Beach Type (1)



Figure 4.2 Cable Beach - Ultra-dissipative Beach Type

#### 4.2. BEACH VARIABILITY UNDER AMBIENT CONDITIONS

Detailed field experiments of Cable Beach were undertaken over a 3-week period by Wright et al (4) in February 1982 to assess the morpho-dynamics of a macro tidal beach. This included daily beach surveys of 7 x 100m transects to assess day-to-day sand level changes, and observations of water levels and tidal currents. Sediment sampling identified the beach as typically fine but 'polymodal' sand ( $D_{50} = 0.13$ mm) but grain size varied across the beach profile. Beach slope was typically 1:50 with an intertidal beach 350-400m wide (Figure 4.3).



Figure 4.3 Cable Beach Field Experiments (4)

The experiments provide an insight into the variability across the beach profile under a