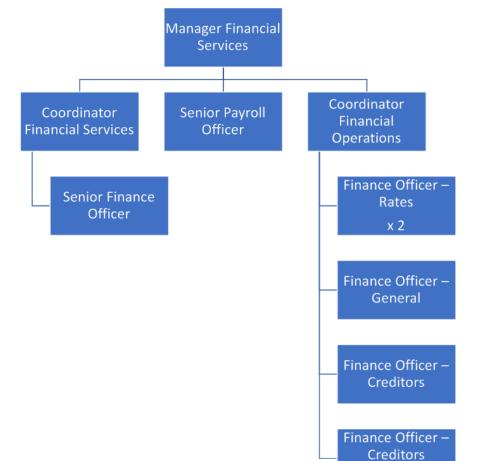

|                                |                                |                                |                                |
| Others                                                                                                                  |                                |                                |                                |                                |
| Marking of reticulation and electricity                                                                                 | \$ 120.00                      | \$ 132.00                      | \$120.00                       | \$132.00                       |







Page 3 Office of the CEO





Page 4 Office of the CEO





Page 5 Corporate Services







(0.8 FTE)

Page 6 Corporate Services



Page 7 Corporate Services





Page 8 Corporate Services







Page 10 Infrastructure Services





Page 11 Infrastructure Services





Page 12 Infrastructure Services





Page 13
Infrastructure Services





Page 14 Infrastructure Services





Page 15
Infrastructure Services





Page 16 Development Services





Page 17 Development Services





Page 18 Development Services



## 9.3.2 2020 WEST KIMBERLEY ALLIANCE ACQUITTAL REPORT

LOCATION/ADDRESS: Nil APPLICANT: Nil

FILE: EDP007.1

**AUTHOR:** Acting Director Development and Community

CONTRIBUTOR/S: Nil

**RESPONSIBLE OFFICER:** Acting Director Development and Community

DISCLOSURE OF INTEREST: Nil

## **SUMMARY:**

This report presents information provided by West Kimberley Alliance Ltd