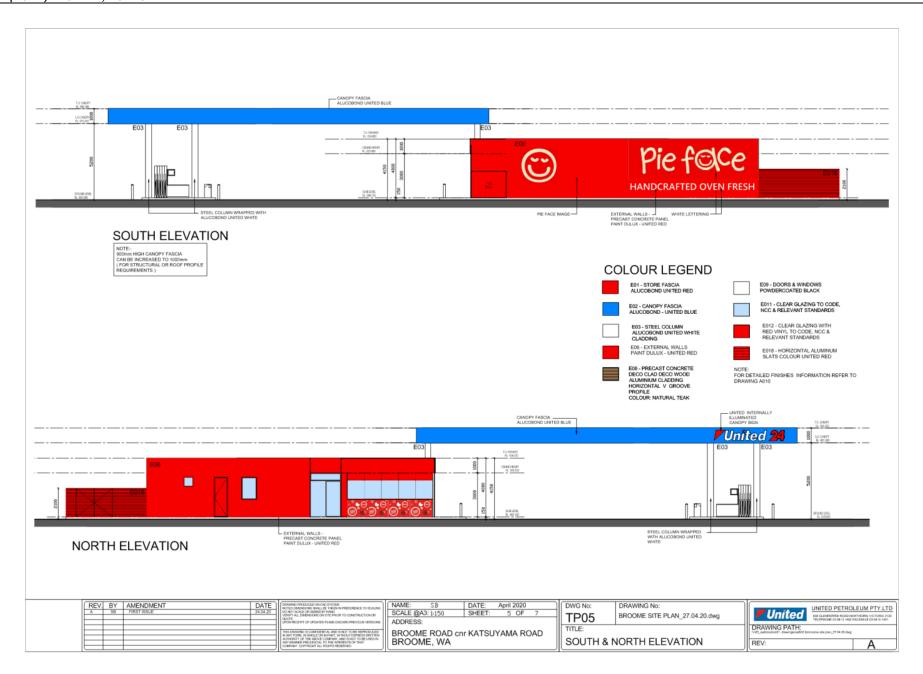

# 9.2.1 CABLE BEACH COASTAL PROTECTION OPTIONS AND GEOTECHNICAL

**INVESTIGATIONS** 

LOCATION/ADDRESS: Reserve 36477, Cable Beach

APPLICANT: Nil

FILE: PLA98.2

**AUTHOR**: Coordinator Planning Services

**CONTRIBUTOR/S:** Manager of Engineering

**RESPONSIBLE OFFICER:** Acting Director Development and Community

DISCLOSURE OF INTEREST: Nil

#### **SUMMARY:**

This report details the findings of the Cable Beach Protection Options and Geotechnical Investigations of 2019 (Attachment 1) and 2021 (Attachment 2). The reports investigated the geotechnical characteristics of the Cable Beach foreshore identified to be 'Protected' by the Coastal Hazard Risk Mapping and Adaptation Plan (CHRMAP) and 6 possible protection options. The options were reviewed against a 'Multi-Criteria Analysis' with 2 options being considered appropriate protection measures.

It is recommended Council notes the findings of the reports and endorses 2 options as appropriate protection measures for the area identified as 'Cable Beach Central' within Coastal Compartment 1 of the CHRMAP and generally affecting the area covered by the Cable Beach Foreshore Master Plan.

Furthermore, it is recommended that Council identify the appropriate 'Protection' options as part of any Expression of Interest (EOI) or Request for Quote (RFQ) associated with the implementation of the Cable Beach Foreshore Master Plan.