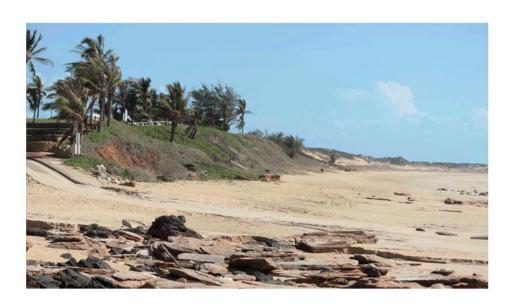

The National Heritage listing however refers not just to the dinosaur tracks – it refers to the rock formation within which the tracks are preserved – the Broome Sandstone. The heritage

listing specifically mentions the Broome Sandstone exposed in the intertidal zone of the Dampier Coast have outstanding heritage value to the nation under criterion (d) for preserving snapshots of the ecology of the Mesozoic.

As all locals are aware and as shown in the reports accompanying this agenda item there are significant rock formations under the sand at Cable Beach that are frequently exposed after storm events.

There is no evidence provided that there has been any attempt to assess whether the works - excavation, construction, beach scrapping, ongoing maintenance sand nourishment, dune stabilisation - have been assessed in accordance with the EPBC Act 1999.