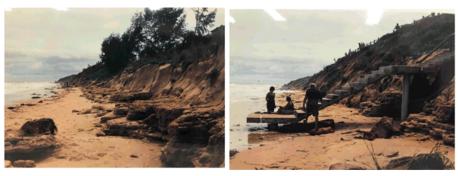

# Administrative response provided by Andrew Graffen, Director Infrastructure

The concept of sand nourishment involves building the foredunes to provide the erosion buffer for large storm events. Erosion following a storm event typically results in a steep dune profile as witnessed following TC Rosita. Without timely nourishment there is potential for the dune to 'slump' to a gentler gradient.

The geotechnical investigation revealed the buried rock beneath the primary dunes at Cable Beach is localised and too low to provide substantial protection to foreshore areas from future coastal erosion.