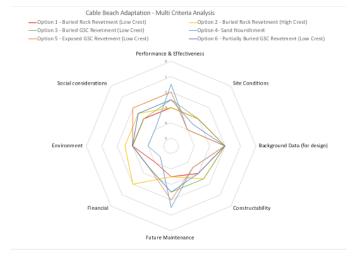

The 3 buried seawall concepts investigated were:

- 1. Rock Revetment (Low Crest)
- 2. Rock Revetment (High Crest)
- 3. Geotextile Sand Container Revetment (Low Crest)

A multi criteria analysis (MCA) was undertaken on these buried seawall concept designs that incorporated scores for eight different criteria; (effectiveness, site conditions, technical data, construction, maintenance, economics, environmental and social impacts). The MCA identified the 'Rock Revetment (Low Crested)' being the preferred concept of the 3 investigated in this report.

The 2021 Report also considered the additional protection options within the Multi-Criteria Analysis (MCA) framework used in the 2019 Report incorporating the same eight criteria (effectiveness, site conditions, technical data, construction, maintenance, economics, environmental, social impacts). The results of the MCA for the three options previously assessed in the 2019 Report (Options 1 - 3) and the three new options (Options 4 - 6) are provided in (Attachment 3).

The combined MCA was presented to Council at the June 2021 Council Workshop and suitability of criteria and their relative weightings considered. The MCA identified sand nourishment (Option 4) as the preferred option and Exposed Geotextile Sand Container (Option 5) as a suitable protection option for consideration at Cable Beach.

Whilst these are relevant considerations, they are not the only matters that should be considered in providing a protection response in this area. This is highlighted by the MCA that was applied within the 2019 and 2021 reports which identified eight criteria within the MCA when analysing the appropriateness of each response. Those criteria being:

- 1. Performance & Effectiveness
- 2. Site / Physical Conditions
- 3. Background Data including the availability of data
- 4. Constructability
- 5. Future Maintenance
- 6. Financial / Economics
- 7. Environment
- 8. Social impact / considerations

Officers agree that the eight criteria specified are all important considerations. However, there is an opportunity for some or all the criteria to be 'weighted' differently to reflect issues that may be more or less important to different stakeholders. It has been recommended that Council support the equal rating of all eight MCA criteria.