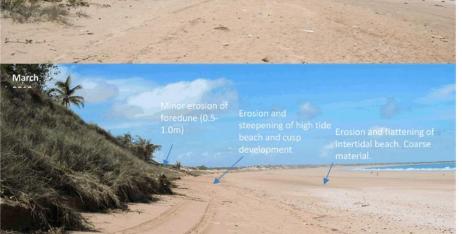

# Administrative response provided by Andrew Graffen, Director Infrastructure

The concept of sand nourishment involves building the foredunes to provide the erosion buffer for large storm events. Erosion following a storm event typically results in a steep dune profile as witnessed following TC Rosita. Without timely nourishment there is potential for the dune to 'slump' to a gentler gradient.

The reference to a sacrificial buffer and soft edge is in relation to the development of the Cable Beach Foreshore concept plans considering hard and soft landscaping which could be easily reinstated should dune 'slump' occur following a major event.