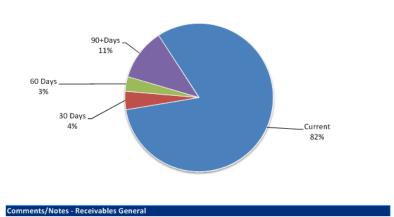

ivables - Rates Receivable | YTD 31 May 2021 | 30 Jun 2020  |
|--------------------------------|-----------------|--------------|
|                                | \$              | \$           |
| Opening Arrears Previous Years | 876,141         | 755,320      |
| Levied this year               | 23,282,829      | 23,107,761   |
| Less Collections to date       | (23,130,671)    | (22,986,940) |
| Equals Current Outstanding     | 1,028,299       | 876,141      |
|                                |                 |              |
| Net Rates Collectable          | 1,028,299       | 876,141      |
| % Collected                    | 95.74%          | 96.33%       |



#### Comments/Notes - Receivables Rates



Amounts shown above include GST (where applicable)

#### Receivables - General



\* Note - A credit refers to a debtor paying more than required in the current billing period. It sits as a credit against the account until the following period when it is applied

<sup>\*</sup> NOTE - Rates were raised on 16 July 2020 and are due on 20 August 2020

<sup>\*\*</sup>NOTE - The calculation of percentage of Rates collected only reports on current Rates, Arrears and Back Rates. For a full breakdown on Rates received, please see the Rates Receipt Statement in the info bulletin

#### Note 7: Cash Backed Reserve

| 2020-21<br>Name                        | Opening Balance | Amended<br>Budget<br>Interest<br>Earned | Actual<br>Interest<br>Earned | Amended<br>Budget<br>Transfers In<br>(+) | Actual<br>Transfers In<br>(+) | Amended<br>Budget<br>Transfers Out<br>(-) | Actual<br>Transf