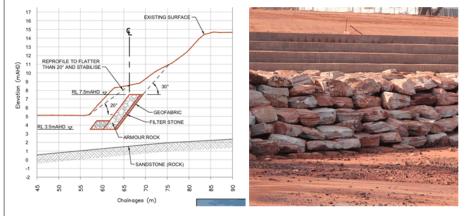

The 3 buried seawall concepts investigated were:

- 1. Rock Revetment (Low Crest)
- 2. Rock Revetment (High Crest)
- 3. Geotextile Sand Container Revetment (Low Crest)

A multi criteria analysis (MCA) was undertaken on these buried seawall concept designs that incorporated scores for eight different criteria; (effectiveness, site conditions, technical data, construction, maintenance, economics, environmental and social impacts). The MCA identified the 'Rock Revetment (Low Crested)' being the preferred concept of the 3 investigated in this report.

The potential (P90 or 90<sup>th</sup> percentile) cost of implementation of the preferred 'Revetment Wall (Low Crested)' from the 2019 report was \$12.2 million (2019 figures). This figure is currently included in the budget forecasts associated with delivery of the Cable Beach Foreshore Master Plan.

Having reviewed the report, officers noted a number of concerns that were likely to impact on the feasibility of the project and/or acceptability to key stakeholders. These concerns were based on the extent and location of earthworks necessary to facilitate a buried seawall and the possible implications on:

- 1. Cultural Heritage
- 2. Dune system and profile
- 3. Accessibility of the precinct during construction.

Whilst Cultural Heritage impacts had previously been identified as a consideration, the details contained within the 2019 report, and preliminary discussions with Nyamba Buru Yawuru (NBY), indicated that implications on Cultural Heritage may now result in a 'fatal flaw'. Additionally, the extent of modification to the land profile particularly the dune profile, had the potential to be divisive or create concerns within the community.