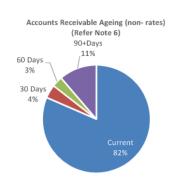

#### COMMENT

Cable Beach forms part of the Yawuru Minyirr Buru Conservation Park. It is jointly managed by DBCA, Nyamba Buru Yawuru and the Shire of Broome via the Yawuru Park Council (YPC). This working relationship and the status of turtle conservation efforts is detailed in the Agenda Item 9.2.4 – Cable Beach Vehicle Ramp Closure.