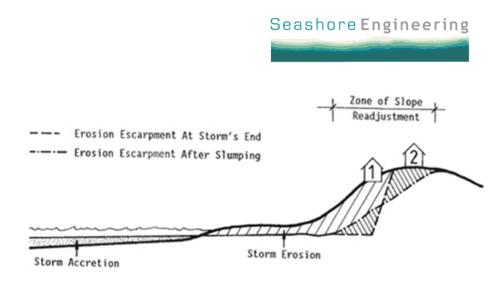

# Administrative response provided by Andrew Graffen, Director Infrastructure

The concept of sand nourishment involves building the foredunes to provide the erosion buffer for large storm events. Erosion following a storm event typically results in a steep dune profile as witnessed following TC Rosita. Without timely nourishment there is potential for the dune to 'slump' to a gentler gradient.

The reference to a sacrificial buffer and soft edge is in relation to the development of the Cable Beach Foreshore concept plans considering hard and soft landscaping which could be easily reinstated should dune 'slump' occur following a major event.