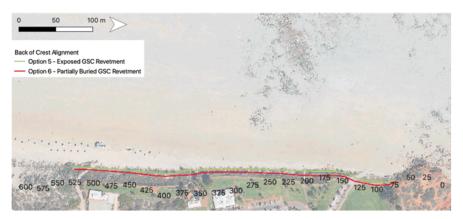

- Beach Nourishment/Replenishment
- Exposed Geotextile Sand Container Seawall (Low Crest)
- Partially Buried Geotextile Sand Container Seawall (Low Crest).

It is noted that these options received preliminary consideration during the development of the CHRMAP. In this regard, they were discounted or 'not preferred' when canvassed with the community through community workshops. The following commentary was included in the adopted CHRMAP in rationalising support of a 'buried revetment wall' being the communities preferred option:

The combined MCA was presented to Council at the June 2021 Council Workshop and suitability of criteria and their relative weightings considered. The MCA identified sand nourishment (Option 4) as the preferred option and Exposed Geotextile Sand Container (Option 5) as a suitable protection option for consideration at Cable Beach.