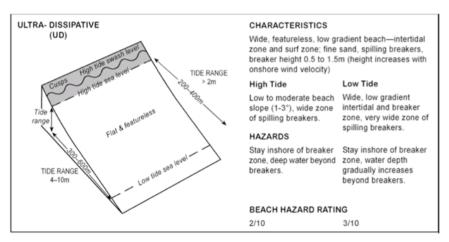

nique in this regional context.

Cable Beach is classified an *ultra-dissipative* (UD) beach, favoured by beaches with finer sand and higher tides, which result in wide low gradient beaches. Cable beach has relatively fine sand ( $D_{50}$ =0.27mm) and a tidal range of 10.5m (LAT to HAT). These types of beaches are characterised by a moderately steep, usually cusped, high tide beach, with waves surging at the base of the beach at high tide. As the tide falls the surf zone widens as waves break across the low gradient intertidal zone. The surf zone widens to several tens of metres at low tide, where the beach gradient is very low (1).

The term *ultra-dissipative* refers to the fact the waves break across a wide surf zone, particularly at low tide, thereby dissipating much of their energy.



Figure 4.1 Ultra-dissipative Beach Type (1)



Figure 4.2 Cable Beach - Ultra-dissipative Beach Type

#### 4.2. BEACH VARIABILITY UNDER AMBIENT CONDITIONS

Detailed field experiments of Cable Beach were undertaken over a 3-week period by Wright et al (4) in February 1982 to assess the morpho-dynamics of a macro tidal beach. This included daily beach surveys of 7 x 100m transects to assess day-to-day sand level changes, and observations of water levels and tidal currents. Sediment sampling identified the beach as typically fine but 'polymodal' sand ( $D_{50} = 0.13$ mm) but grain size varied across the beach profile. Beach slope was typically 1:50 with an intertidal beach 350-400m wide (Figure 4.3).



Figure 4.3 Cable Beach Field Experiments (4)

The experiments provide an insight into t