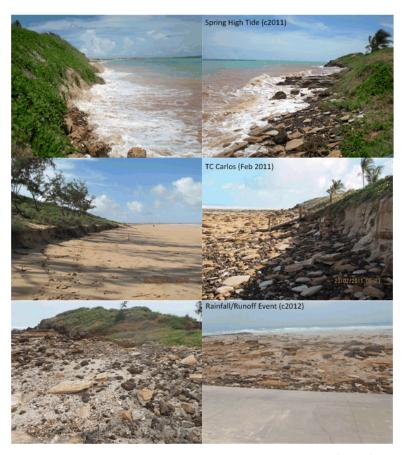

The geotechnical investigation revealed the buried rock beneath the primary dunes at Cable Beach is localised and too low to provide substantial protection to foreshore areas from future coastal erosion.

Having reviewed the report, officers noted a number of concerns that were likely to impact on the feasibility of the project and/or acceptability to key stakeholders. These concerns were based on the extent and location of earthworks necessary to facilitate a buried seawall and the possible implications on:

- 1. Cultural Heritage
- 2. Dune system and profile
- 3. Accessibility of the precinct during construction.

Whilst Cultural Heritage impacts had previously been identified as a consideration, the details contained within the 2019 report, and preliminary discussions with Nyamba Buru Yawuru (NBY), indicated that implications on Cultural Heritage may now result in a 'fatal flaw'. Additionally, the extent of modification to the land profile particularly the dune profile, had the potential to be divisive or create concerns within the community.

The 2019 report was presented to Council at the February 2021 Council Workshop where the buried seawall option was discussed. On review of the presented data concerns were identified about the financial, social, cultural and environmental impacts associated with the extent of modification to the existing dune profile required to complete the construction.