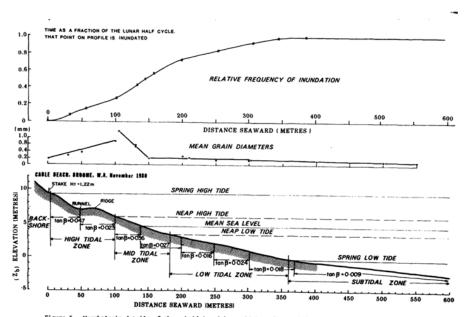

# 9.2.1 CABLE BEACH COASTAL PROTECTION OPTIONS AND GEOTECHNICAL

**INVESTIGATIONS** 

LOCATION/ADDRESS: Reserve 36477, Cable Beach

APPLICANT: Nil

FILE: PLA98.2

**AUTHOR**: Coordinator Planning Services

**CONTRIBUTOR/S:** Manager of Engineering

#### **SUMMARY:**

This report details the findings of the Cable Beach Protection Options and Geotechnical Investigations of 2019 (Attachment 1) and 2021 (Attachment 2). The reports investigated the geotechnical characteristics of the Cable Beach foreshore identified to be 'Protected' by the Coastal Hazard Risk Mapping and Adaptation Plan (CHRMAP) and 6 possible protection options. The options were reviewed against a 'Multi-Criteria Analysis' with 2 options being considered appropriate protection measures.

Geotechnical studies along Cable Beach were recommended in the CHRMAP to confirm the 'structure and extent of rock along the shoreline' to inform coastal erosion risk and design of potential adaptation concepts.

The geotechnical investigation revealed the buried rock beneath the primary dunes at Cable Beach is localised and too low to provide substantial protection to foreshore areas from future coastal erosion.