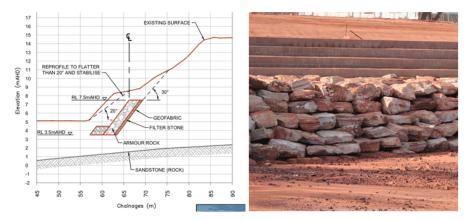

The 3 buried seawall concepts investigated were:

- 1. Rock Revetment (Low Crest)
- 2. Rock Revetment (High Crest)
- 3. Geotextile Sand Container Revetment (Low Crest)

A multi criteria analysis (MCA) was undertaken on these buried seawall concept designs that incorporated scores for eight different criteria; (effectiveness, site conditions, technical data, construction, maintenance, economics, environmental and social impacts). The MCA identified the 'Rock Revetment (Low Crested)' being the preferred concept of the 3 investigated in this report.

The potential (P90 or 90<sup>th</sup> percentile) cost of implementation of the preferred 'Revetment Wall (Low Crested)' from the 2019 report was \$12.2 million (2019 figures). This figure is currently included in the budget forecasts associated with delivery of the Cable Beach Foreshore Master Plan.

- Beach Nourishment/Replenishment
- Exposed Geotextile Sand Container Seawall (Low Crest)
- Partially Buried Geotextile Sand Container Seawall (Low Crest).

It is noted that these options received preliminary consideration during the development of the CHRMAP. In this regard, they were discounted or 'not preferred' when canvassed with the community through community workshops. The following commentary was included in the adopted CHRMAP in rationalising support of a 'buried revetment wall' being the communities preferred option: