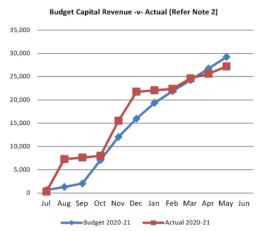

l outstanding rates YTD at \$1.03M.

This information is to be read in conjunction with the accompanying Financial Statements and notes.



#### Year To Date Reserve Balance to End of Year Estimate (Refer Note 7)



#### Comments

\*Amended Budget Closing balance is the forecast of the closing balance after all budgeted transfers to and from reserve have been performed. At this time there have been no transactions to or from reserve other than to recognise interest earned on reserve investments. All interest earned on Reserve investments is recorded on reserve at the end of each month.

This information is to be read in conjunction with the accompanying Financial Statements and notes.

#### **Shire of Broome**

Monthly Summary Information
For the Period Ended 31 May 2021

#### Revenues





#### Expenditure



#### Comments

Explanation on material variances are presented in note 2.

This information is to be read in conjunction with the accompanying Financial Statements and notes.

# SHIRE OF BROOME STATEMENT OF FINANCIAL ACTIVITY (Statutory Reporting Program) For the Period Ended 31 May 2021

|                                                              | Note | Amended Annual<br>Budget<br>(a) | Amended YTD<br>Budget<br>(b) | YTD<br>Actual<br>(c) | %    | Var. \$<br>(c)-(b) | Var. %<br>(c)-(b)/(b) | Var.     |
|--------------------------------------------------------------|------|---------------------------------|------------------------------|----------------------|------|--------------------|-----------------------|----------|
| Operating Revenues