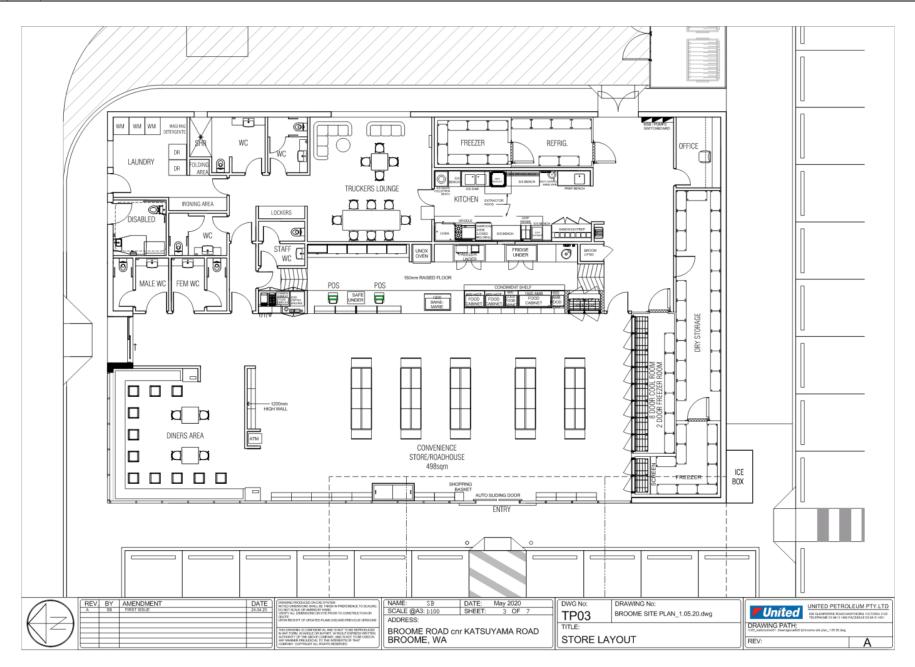

required to submit an application to work within the road reserve including a Traffic Management Plan and Public Liability Insurance policy for Main Roads approval. Please visit Main Roads website at www.mainroads.wa.gov.au for details of the application process.
- Note 13: Main Roads has planned to construct a roundabout at the intersection of the Broome Road and the Broome Cape Leveque Road in order to improve the safety and efficiency. The construction of this project is expected to commence in April 2021.

**CARRIED UNANIMOUSLY 6/0** 

#### **Attachments**

- 1. Attachment 1 Previous Approval
- 2. Attachment 2 Proposed Plans
- 3. Attachment 3 Signage Comparision Plan



URBIS

BROOME ROAD INDUSTRIAL ESTATE PLYON SIGNAGE



DATE: 13.03.2019 JOB NO: PA3041 DWG NO: 001 REV: -























Cr H Tracey returned to the Chambers at 6:11 pm.

Cr D Male returned to the Chambers at 6:11 pm.

Cr P Taylor returned to the Chambers at 6:11 pm.

Cr Rudeforth read aloud the resolution passed for the benefit of those returning Councillors.

Cr Tracey resumed the Chair at 6:12 pm.

#### 9.2.3 NOTICE OF INTENT TO PREPARE A NEW LOCAL PLANNING SCHEME

LOCATION/ADDRESS: Shire of Broome APPLICANT: Shire of Broome

FILE: PLA100

**AUTHOR**: Strategic Planning Coordinator

**CONTRIBUTOR/S:** Manager Planning and Building Services

**RESPONSIBLE OFFICER:** Acting Director Development and Community

DISCLOSURE OF INTEREST: Nil

## **SUMMARY:**

A Report of Review of Local Planning Scheme No.6 was completed in 2020 to establish whether the current planning scheme is up-to-date and compl