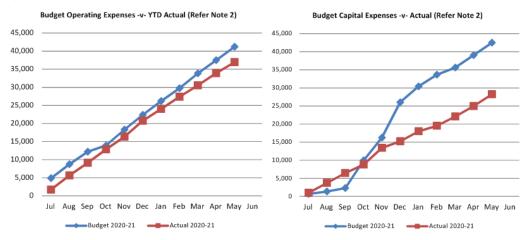

YTD at \$1.03M.

This information is to be read in conjunction with the accompanying Financial Statements and notes.



#### Year To Date Reserve Balance to End of Year Estimate (Refer Note 7)



#### Comments

\*Amended Budget Closing balance is the forecast of the closing balance after all budgeted transfers to and from reserve have been performed. At this time there have been no transactions to or from reserve other than to recognise interest earned on reserve investments. All interest earned on Reserve investments is recorded on reserve at the end of each month.

This information is to be read in conjunction with the accompanying Financial Statements and notes.

#### **Shire of Broome**

Monthly Summary Information
For the Period Ended 31 May 2021

#### Revenues





#### Expenditure



#### Comments

Explanation on material variances are presented in note 2.

This information is to be read in conjunction with the accompanying Financial Statements and notes.

# SHIRE OF BROOME STATEMENT OF FINANCIAL ACTIVITY (Statutory Reporting Program) For the Period Ended 31 May 2021

|                                                              | Note | Amended Annual<br>Budget<br>(a) | Amended YTD<br>Budget<br>(b) | YTD<br>Actual<br>(c) | %    | Var. \$<br>(c)-(b) | Var. %<br>(c)-(b)/(b) | Var.     |
|--------------------------------------------------------------|------|---------------------------------|------------------------------|----------------------|------|--------------------|-----------------------|----------|
| Operating Revenues