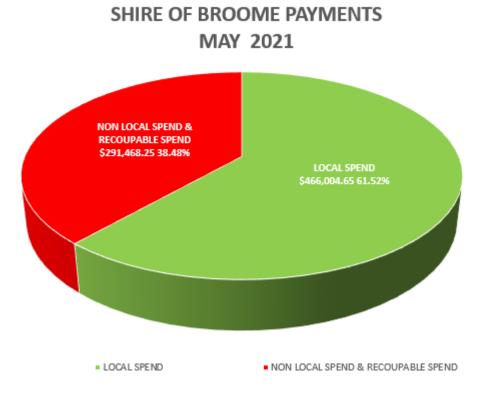

the transaction.
  - (2) A list of accounts for approval to be paid is to be prepared each month showing
    - (a) for each account which requires council authorisation in that month
      - (i) the payee's name; and

- (ii) the amount of the payment; and
- (iii) sufficient information to identify the transaction; and
- (b) the date of the meeting of the Council to which the list is to be presented.
- (3) A list prepared under sub regulation (1) or (2) is to be
  - (a) presented to the Council at the next ordinary meeting of the Council after the list is prepared; and
  - (b) recorded in the minutes of that meeting.

# **POLICY IMPLICATIONS**

Nil.

# FINANCIAL IMPLICATIONS

List of payments made in accordance with budget and delegated authority. Payments can also be analysed as follows:



The above graph shows the percentage of local spend in comparison to non-local and recoupable spend for May 2021 after \$1,144,570.47 in personnel payments, \$3,497,363.55 in utilities and other non-local sole suppliers were excluded.

# **RISK**

The risk of Council not adopting this report is extreme as this will result in non-compliance with Regulation 13 of the Local Government (Financial Management) Regulations 1996.

The likelihood of this ever occurring is rare due to the CEO's implementation of procedures to ensure payment details are disclosed to Council in a timely manner, as well as Procurement and Purchasing policies which ensure these payments are made in accordance with budget and delegated authority and comply with Local Government (Financial Management) Regulations 1996.