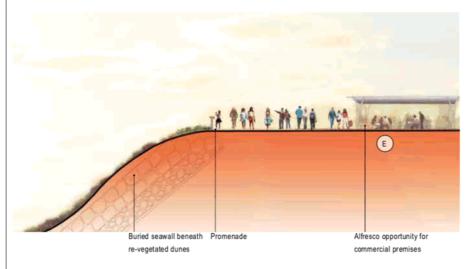

The documents include a \$36.5M allocation over a 3 year period for the implementation of the Cable Beach Foreshore Upgrade Project. The funding for this project includes a \$3.65M Shire of Broome contribution, with the balance of funds proposed to be sourced from external grants. The cost estimate includes an approximate \$12M allocation towards coastal protection which was based on a buried seawall. The tabled protect options contained within tonight's Council agenda are considerably less, therefore reducing the overall upfront project cost.

The CHRMAP concludes that a Protect option should be adopted for the main tourist hub of Cable Beach. Through the community workshops associated with the CHRMAP process, the most suitable option for an engineering solution was identified as a buried seawall.