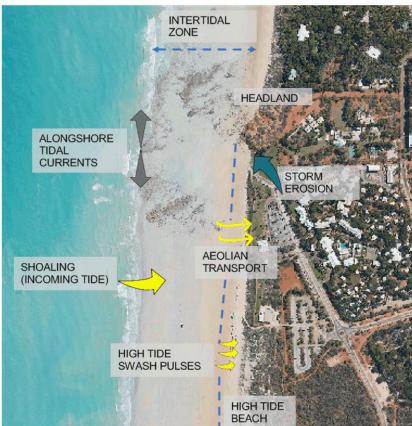

The geotechnical investigation revealed the buried rock beneath the primary dunes at Cable Beach is localised and too low to provide substantial protection to foreshore areas from future coastal erosion.

Design concepts for a buried seawall along Cable Beach were considered in the context of the geotechnical investigation, the conceptual beach model, existing infrastructure and the Cable Beach Foreshore Master Plan.

- 1. Cultural Heritage
- 2. Dune system and profile
- 3. Accessibility of the precinct during construction.

Whilst Cultural Heritage impacts had previously been identified as a consideration, the details contained within the 2019 report, and preliminary discussions with Nyamba Buru Yawuru (NBY), indicated that implications on Cultural Heritage may now result in a 'fatal flaw'. Additionally, the extent of modification to the land profile particularly the dune profile, had the potential to be divisive or create concerns within the community.