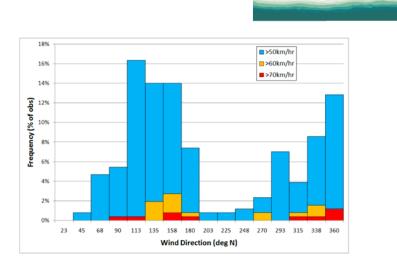

ion is that it is possible for 'unusual years' to occur, wherein a perturbation of the prevailing wind conditions may result in changes in aeolian sediment transport direction and volumes.



Figure 3.3 Interannual variability in wind strength and direction

In addition to prevailing wind patterns, Broome experiences the influence of occasional mobile tropical cyclones from November to April, which effectively the sole cause of strong winds at Broome. Analysis of the wind direction for events with measured wind speeds over 50 km/hr shows a similar bimodal pattern to the prevailing winds, with peaks in the southeast quadrant and the north-northwest octant (Figure 3.4). A likely reason for this pattern is determined by cyclone approach directions, from the east-northeast and northwest (8).



Figure 3.4 Directional Distribution of Strong Winds (Broome Airport Observations >50 km/hr)

#### 3.3. WAVES

Analysis of offshore cyclonic wave conditions at Broome was completed by Damara in 2011 (8). Modelled wave conditions from 1997 to 2009 were extracted from the global wave hindcast model Wavewatch-III for a location approximately 100km west of Gantheaume Point, at a sounding of approximately 80 metres. Offshore, the largest hindcast wave events against the cyclone record indicates that all large wave events were associated with tropical cyclones.

Although the modelling can only be considered indicative, they do suggest that the 10 year ARI significant wave height is approximately 7m, and that the 100 year ARI significant wave height would be in the order of 11m (8).

A series of