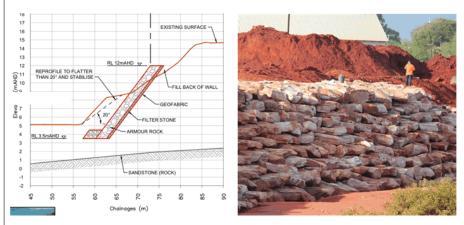

The 3 buried seawall concepts investigated were:

- 1. Rock Revetment (Low Crest)
- 2. Rock Revetment (High Crest)
- 3. Geotextile Sand Container Revetment (Low Crest)

A multi criteria analysis (MCA) was undertaken on these buried seawall concept designs that incorporated scores for eight different criteria; (effectiveness, site conditions, technical data, construction, maintenance, economics, environmental and social impacts). The MCA identified the 'Rock Revetment (Low Crested)' being the preferred concept of the 3 investigated in this report.

The potential (P90 or 90<sup>th</sup> percentile) cost of implementation of the preferred 'Revetment Wall (Low Crested)' from the 2019 report was \$12.2 million (2019 figures). This figure is currently included in the budget forecasts associated with delivery of the Cable Beach Foreshore Master Plan.

Having reviewed the report, officers noted a number of concerns that were likely to impact on the feasibility of the project and/or acceptability to key stakeholders. These concerns were based on the extent and location of earthworks necessary to facilitate a buried seawall and the possible implications on:

- 1. Cultural Heritage
- 2. Dune system and profile
- 3. Accessibility of the precinct during construction.

Whilst Cultural Heritage impacts had previously been identified as a consideration, the details contained within the 2019 report, and preliminary discussions with Nyamba Buru Yawuru (NBY), indicated that implications on Cultural Heritage may now result in a 'fatal flaw'. Additionally, the extent of modification to the land profile particularly the dune profile, had the potential to be divisive or create concerns within the community.