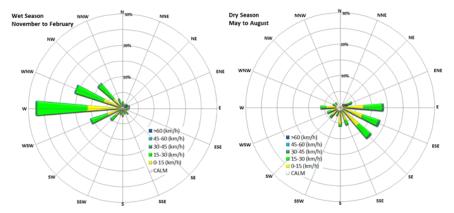

Beach. Analysis of historic observations was undertaken by Damara (8) in 2011 to derive the relative frequency of wind conditions (speed and direction), assess the seasonal and inter-annual variability of this distribution, and to develop an understanding of extreme conditions.

Broome is located at the fringe of the wet-dry tropics, and hence generally experiences two distinct seasons of winds. Quasi monsoonal winds prevail during the wet period from October to March, with a land-sea breeze cycle prevalent during the dry period from May to September (Figure 3.2). The combination provides a clearly bimodal wind distribution, with east- southeast and west-northwest prevailing winds. Monthly distributions show how the relative frequency of wind directions varies over the course of a year.



Figure 3.2 Seasonal Wind Variability for Wet Season (left) and Dry Season (right)

Prevailing wind patterns in Northern Australia are subject to annual variations in strength, direction and onset, with well-documented variation in the Australian monsoon (8). Figure 3.3 below shows the variability between four selected years of contrasting winds. As can be seen in Figure 3.3, annual winds can be dominated by strong easterly winds (top left), or strong southerly winds (top right), which can influence the net annual littoral drift (i.e. higher northerly littoral drift in years with strong southerly winds). However, annual winds have also been shown to display very weak easterly or southerly dominance (bottom left and right, respectively).

The importance of this variation is that it is poss