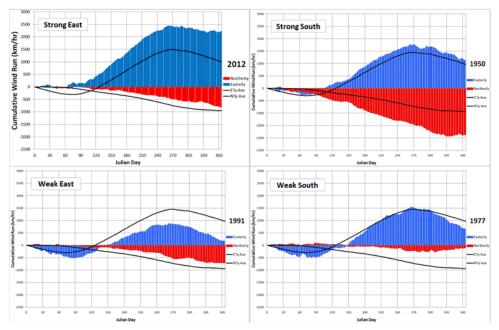

strength, direction and onset, with well-documented variation in the Australian monsoon (8). Figure 3.3 below shows the variability between four selected years of contrasting winds. As can be seen in Figure 3.3, annual winds can be dominated by strong easterly winds (top left), or strong southerly winds (top right), which can influence the net annual littoral drift (i.e. higher northerly littoral drift in years with strong southerly winds). However, annual winds have also been shown to display very weak easterly or southerly dominance (bottom left and right, respectively).

The importance of this variation is that it is possible for 'unusual years' to occur, wherein a perturbation of the prevailing wind conditions may result in changes in aeolian sediment transport direction and volumes.



Figure 3.3 Interannual variability in wind strength and direction

In addition to prevailing wind patterns, Broome experiences the influence of occasional mobile tropical cyclones from November to April, which effectively the sole cause of strong winds at Broome. Analysis of the wind direction for events with measured wind speeds over 50 km/hr shows a similar bimodal pattern to the prevailing winds, with peaks in the southeast quadrant and the north-northwest octant (Figure 3.4). A likely reason for this pattern is determined by cyclone approach directions, from the east-northeast and northwest (8).



Figure 3.4 Directional Distribution of Strong Winds (Broome Airport Observations >50 km/hr)

#### 3.3. WAVES

Analysis of offshore cyclonic wave conditions at Broome was completed by Damar