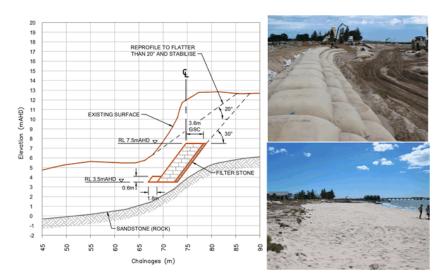

In consideration of this, the Cable Beach Broome - Review of Additional Coastal Adaption Concepts Report 2021 (**the 2021 Report**) was commissioned. The Report provided an updated desktop assessment of storm erosion and historic shoreline behaviour, and developed three additional concepts for coastal adaptation:

- Beach Nourishment/Replenishment
- Exposed Geotextile Sand Container Seawall (Low Crest)
- Partially Buried Geotextile Sand Container Seawall (Low Crest).

It is noted that these options received preliminary consideration during the development of the CHRMAP. In this regard, they were discounted or 'not preferred' when canvassed with the community through community workshops. The following commentary was included in the adopted CHRMAP in rationalising support of a 'buried revetment wall' being the communities preferred option:

The combined MCA was presented to Council at the June 2021 Council Workshop and suitability of criteria and their relative weightings considered. The MCA identified sand nourishment (Option 4) as the preferred option and Exposed Geotextile Sand Container (Option 5) as a suitable protection option for consideration at Cable Beach.