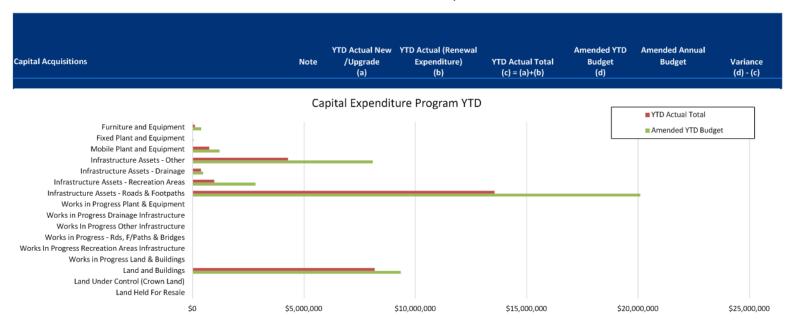

,588    | 307,969    | 361,651     | (185,381)    |
|                                                 |            |            |             |              |
| Total Own Source Funding - Cash Backed Reserves | 0          | 3,586,462  | (5,784,093) | (3,586,462)  |
|                                                 |            |            |             |              |
| Own Source Funding - Operations                 | 1,055,869  | 8,449,111  | 17,467,019  | (7,393,242)  |
|                                                 |            |            |             |              |
| Capital Funding Total                           | 28,215,082 | 42,450,033 | 50,280,975  | (14,234,951) |

# SHIRE OF BROOME STATEMENT OF CAPITAL ACQUSITIONS AND CAPITAL FUNDING For the Period Ended 31 May 2021



# SHIRE OF BROOME STATEMENT OF BUDGET AMENDMENTS (Statutory Reporting Program) For the Period Ended 31 May 2021

|                                        | Adopted Budget | Adopted Budget<br>Amendments<br>(Note 5) | Amended Annual<br>Budget<br>(a) |
|----------------------------------------|----------------|------------------------------------------|---------------------------------|
| Operating Revenues                     | \$             | \$                                       | \$                              |
| Governance                             | 264,694        | 84,553                                   | 349,247                         |
| General Purpose Funding - Rates        | 23,599,821     | (166,780)                                | 23,433,041                      |