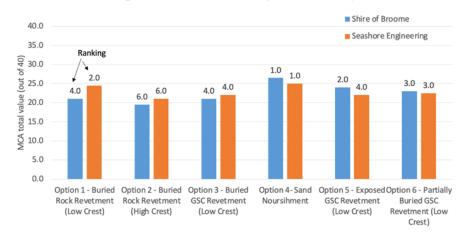

#### **SUMMARY:**

This report details the findings of the Cable Beach Protection Options and Geotechnical Investigations of 2019 (Attachment 1) and 2021 (Attachment 2). The reports investigated the geotechnical characteristics of the Cable Beach foreshore identified to be 'Protected' by the Coastal Hazard Risk Mapping and Adaptation Plan (CHRMAP) and 6 possible protection options. The options were reviewed against a 'Multi-Criteria Analysis' with 2 options being considered appropriate protection measures.

The 3 buried seawall concepts investigated were:

- 1. Rock Revetment (Low Crest)
- 2. Rock Revetment (High Crest)
- 3. Geotextile Sand Container Revetment (Low Crest)

A multi criteria analysis (MCA) was undertaken on these buried seawall concept designs that incorporated scores for eight different criteria; (effectiveness, site conditions, technical data, construction, maintenance, economics, environmental and social impacts). The MCA identified the 'Rock Revetment (Low Crested)' being the preferred concept of the 3 investigated in this report.

The 2021 Report also considered the additional protection options within the Multi-Criteria Analysis (MCA) framework used in the 2019 Report incorporating the same eight criteria (effectiveness, site conditions, technical data, construction, maintenance, economics, environmental, social impacts). The results of the MCA for the three options previously assessed in the 2019 Report (Options 1 - 3) and the three new options (Options 4 - 6) are provided in (Attachment 3).

The combined MCA was presented to Council at the June 2021 Council Workshop and suitability of criteria and their relative weightings considered. The MCA identified sand nourishment (Option 4) as the preferred option and Exposed Geotextile Sand Container (Option 5) as a suitable protection option for consideration at Cable Beach.