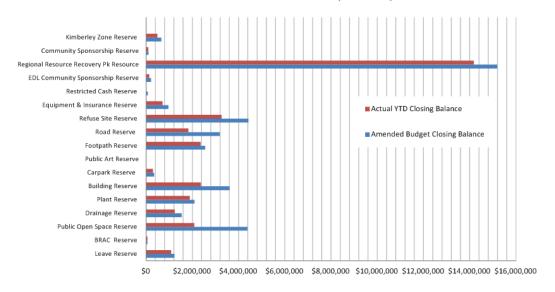

| Ś  | 3 403 947 |





#### Comments

- 1. Liquidity refers to the Shire of Broome's ability to meet it's financial obligations within the current year. Liquidity increased at the start of the financial year by \$18.984M due mainly to the issuance of rates. Liquidity is a combination of unrestricted cash, Current Debtors (including Rates), and Current Creditors. The Shire of Broome's current position (representing liquidity) can be found in Note 3.
- 2. Rates were raised in July with payment due 35 days after issuing. Total Rates raised for the year was \$23.28M with total outstanding rates YTD at \$1.03M.

This information is to be read in conjunction with the accompanying Financial Statements and notes.



#### Year To Date Reserve Balance to End of Year Estimate (Refer Note 7)



#### Comments

\*Amended Budget Closing balance is the forecast of the closing balance after all budgeted transfers to and from reserve have been performed. At this time there have been no transactions to or from reserve other than to recognise interest earned on reserve investments. All interest earned on Reserve investments is recorded on reserve at the end of each month.

This information is to be read in conjunction with the accompanying Financial Statements and notes.

#### **Shire of Broome**

Monthly Summary Information
For the Period Ended 31 May 2021

#### Revenues





#### Expenditure



#### Comments

Explanation on material variances are presented in note 2.

This information is to be read in conjunction with the accompanying Financial Statements and notes.

# SHIRE OF BROOM