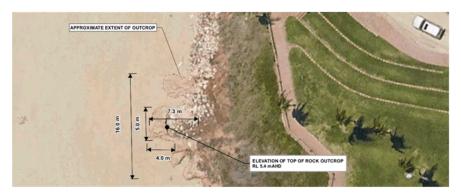

The geotechnical investigation revealed the buried rock beneath the primary dunes at Cable Beach is localised and too low to provide substantial protection to foreshore areas from future coastal erosion.