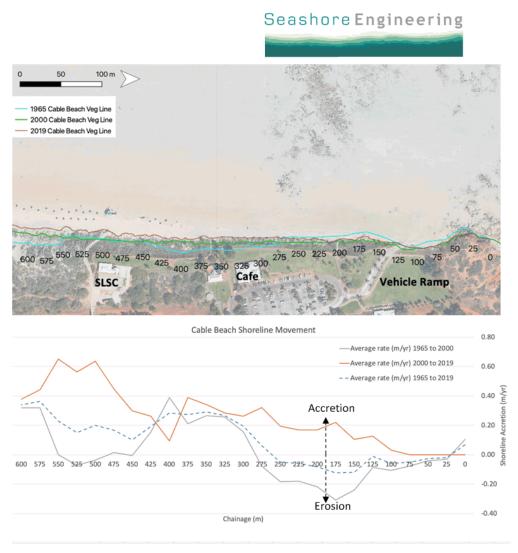

# 9.2.1 CABLE BEACH COASTAL PROTECTION OPTIONS AND GEOTECHNICAL

**INVESTIGATIONS** 

LOCATION/ADDRESS: Reserve 36477, Cable Beach

APPLICANT: Nil

FILE: PLA98.2

**AUTHOR**: Coordinator Planning Services

**CONTRIBUTOR/S:** Manager of Engineering

#### **SUMMARY:**

This report details the findings of the Cable Beach Protection Options and Geotechnical Investigations of 2019 (Attachment 1) and 2021 (Attachment 2). The reports investigated the geotechnical characteristics of the Cable Beach foreshore identified to be 'Protected' by the Coastal Hazard Risk Mapping and Adaptation Plan (CHRMAP) and 6 possible protection options. The options were reviewed against a 'Multi-Criteria Analysis' with 2 options being considered appropriate protection measures.

#### **COMMENT**

The level of risk to the Shire at the year 2040 associated with the coastal hazards and processes in the Cable Beach Central precinct has been identified as 'extreme' for the Cable Beach Shoreline, Surf Life Saving Club and Zanders Café. In all these instances, the consequence of erosion was identified as 'Major' with the likelihood being 'almost certain' for the Cable Beach Shoreline and 'likely' for the Surf Life Saving Club and Zanders Café.

The CHRMAP concludes that a Protect option should be adopted for the main tourist hub of Cable Beach. Through the community workshops associated with the CHRMAP process, the most suitable option for an engineering solution was identified as a buried seawall.

In line with the recommendations of the CHRMAP, the Cable Beach Coastal Protection Options and Geotechnical Investigations Report 2019 (the 2019 Report) was undertaken. The Report provided three key deliverables; Geotechnical Investigation; Conceptual Beach Model; and, Conceptual Design Options for a buried seawall.

The geotechnical investigation revealed the buried rock beneath the primary dunes at Cable Beach is localised and too low to provide substantial protection to foreshore areas from future coastal erosion.

Design concepts for a buried seawall along Cable Beach were considered in the context of the geotechnical investigation, the conceptual beach model, existing infrastructure and the Cable Beach Foreshore Master Plan.

The 3 buried seawall concepts investigated were:

- 1. Rock Revetment (Low Crest)
- 2. Rock Revetment (High Crest)
- 3. Geotextile Sand Container Revetment (Low Crest)

A multi criteria analysis (MCA) was undertaken on these buried seawall concept designs that incorporated scores for eight different criteria; (effectiveness, site conditions, technical data, construction, maintenance, economics, environmental and social impacts). The MCA identified the 'Rock Revetment (Low Crested)' being the preferred concept of the 3 investigated in this report.

The potential (P90 or 90<sup>th</sup> percentile) cost of implementation of the preferred 'Revetment Wall (Low Crested)' from the 2019 report was \$12.2 million (2019 figures). This figure is currently included in the budget forecasts associated with delivery of the Cable Beach Foreshore Master Plan.

In consideration of this, the Cable Beach Broome - Review of Additional Coastal Adaption Concepts Report 2021 (**the 2021 Report**) was commissioned. The Report provided an updated desktop assessment of storm erosion and historic shoreline behaviour, and developed three additional concepts for coastal adaptation:

- Beach Nourishment/Replenishment
- Exposed Geotextile Sand Container Seawall (Low Crest)
- Partially Buried Geotextile Sand Container Seawall (Low Crest).

It is noted that these options received preliminary consideration during the development of the CHRMAP. In this regard, they were discounted or 'not preferred' when canvassed with the community through community workshops. The following commentary was included in the adopted CHRMAP in rationalising support of a 'buried revetment wall' being the communities preferred option:

The 2021 Report also considered the additional protection options within the Multi-Criteria Analysis (MCA) framework used in the 2019 Report incorporating the same eight criteria (effectiveness, site conditions, technical data, construction, maintenance, economics, environmental, social impacts). The results of the MCA for the three options previously assessed in the 2019 Report (Options 1 - 3) and the three new options (Options 4 - 6) are provided in (Attachment 3).

The combined MCA was presented to Council at the June 2021 Council Workshop and suitability of criteria and their relative weightings considered. The MCA identified sand nourishment (Option 4) as the preferred option and Exposed Geotextile Sand Container (Option 5) as a suitable protection option for consideration at Cable Beach.