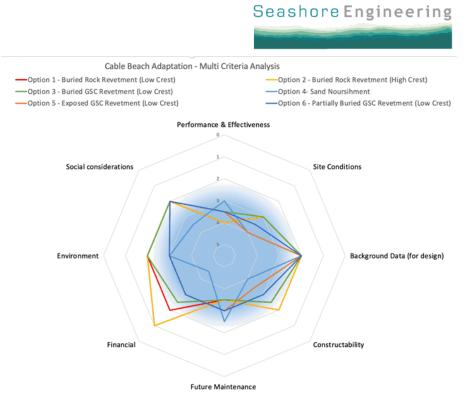

#### **SUMMARY:**

This report details the findings of the Cable Beach Protection Options and Geotechnical Investigations of 2019 (Attachment 1) and 2021 (Attachment 2). The reports investigated the geotechnical characteristics of the Cable Beach foreshore identified to be 'Protected' by the Coastal Hazard Risk Mapping and Adaptation Plan (CHRMAP) and 6 possible protection options. The options were reviewed against a 'Multi-Criteria Analysis' with 2 options being considered appropriate protection measures.

The 3 buried seawall concepts investigated were:

- 1. Rock Revetment (Low Crest)
- 2. Rock Revetment (High Crest)
- 3. Geotextile Sand Container Revetment (Low Crest)

A multi criteria analysis (MCA) was undertaken on these buried seawall concept designs that incorporated scores for eight different criteria; (effectiveness, site conditions, technical data, construction, maintenance, economics, environmental and social impacts). The MCA identified the 'Rock Revetment (Low Crested)' being the preferred concept of the 3 investigated in this report.

The 2021 Report also considered the additional protection options within the Multi-Criteria Analysis (MCA) framework used in the 2019 Report incorporating the same eight criteria (effectiveness, site conditions, technical data, construction, maintenance, economics, environmental, social impacts). The results of the MCA for the three options previously assessed in the 2019 Report (Options 1 - 3) and the three new options (Options 4 - 6) are provided in (Attachment 3).

The combined MCA was presented to Council at the June 2021 Council Workshop and suitability of criteria and their relative weightings considered. The MCA identified sand nourishment (Option 4) as the preferred option and Exposed Geotextile Sand Container (Option 5) as a suitable protection option for consideration at Cable Beach.

Whilst these are relevant considerations, they are not the only matters that should be considered in providing a protection response in this area. This is highlighted by the MCA that was applied within the 2019 and 2021 reports which identified eight criteria within the MCA when analysing the appropriateness of each response. Those criteria being:

- 1. Performance & Effectiveness
- 2. Site / Physical Conditions
- 3. Background Data including the availability of data
- 4. Constructability
- 5. Future Maintenance
- 6. Financial / Economics
- 7. Environment
- 8. Social impact / considerations

Officers agree that the eight criteria specified are all important considerations. However, there is an opportunity for some or all the criteria to be 'weighted' differently to reflect issues that may be more or less important to different stakeholders. It has been recommended that Council support the equal rating of all eight MCA criteria.