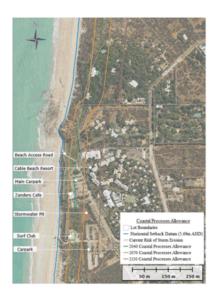

The CHRMAP risk assessment was based on a previous study of coastal vulnerability (**CVS**) for the Broome townsite and described coastal erosion 'hazard lines' dissecting the Cable Beach Foreshore. These planning allowances for coastal processes were based on procedures outlined in the State Coastal Planning Policy.

Geotechnical studies along Cable Beach were recommended in the CHRMAP to confirm the 'structure and extent of rock along the shoreline' to inform coastal erosion risk and design of potential adaptation concepts.

The CHRMAP concludes that a Protect option should be adopted for the main tourist hub of Cable Beach. Through the community workshops associated with the CHRMAP process, the most suitable option for an engineering solution was identified as a buried seawall.