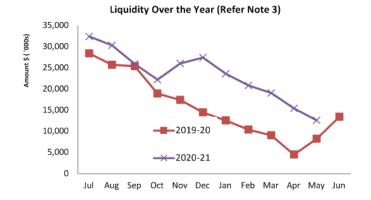

Compilation Report
For the Period Ended 31 May 2021

#### **Report Purpose**

This report is prepared to meet the requirements of *Local Government (Financial Management)* Regulations 1996, Regulation 34.

#### Overview

Summary reports and graphical progressive graphs are provided on page 3, 4 and 5. No matters of significance are noted.

#### Statement of Financial Activity by reporting program

Is presented on page 6 and shows a surplus as at 31 May 2021 of \$12,625,256.

Note: The Statements and accompanying notes are prepared based on all transactions recorded at the time of preparation and may vary.

#### Preparation

Prepared by: N Schneider
Reviewed by: A Warnasooriya
Date prepared: 08/06/2021

#### **Shire of Broome**

Monthly Summary Information For the Period Ended 31 May 2021



### Cash and Cash Equivalents as at period end

| Unrestricted | \$ | 13,648,228 |
|--------------|----|------------|
| Restricted   | \$ | 32,107,102 |
|              | Ś  | 45.755.331 |

#### Receivables

| Rates | \$ | 1,028,299 |
|-------|----|-----------|
| Other | \$ | 2,375,648 |
|       | Ś  | 3 403 947 |





#### Comments

- 1. Liquidity refers to the Shire of Broome's ability to meet it's financial obligations within the current year. Liquidity increased at the start of the financial year by \$18.984M due mainly to the issuance of rates. Liquidity is a combination of unrestricted cash, Current Debtors (including Rates), and Current Creditors. The Shire of Broome's current position (representing liquidity) can be found in Note 3.
- 2. Rates were raised in July with payment due