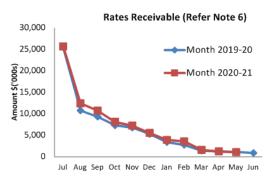

#### COMMENT

Cable Beach forms part of the Yawuru Minyirr Buru Conservation Park. It is jointly managed by DBCA, Nyamba Buru Yawuru and the Shire of Broome via the Yawuru Park Council (YPC). This working relationship and the status of turtle conservation efforts is detailed in the Agenda Item 9.2.4 – Cable Beach Vehicle Ramp Closure.