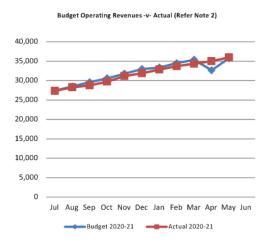

tal outstanding rates YTD at \$1.03M.

This information is to be read in conjunction with the accompanying Financial Statements and notes.



#### Year To Date Reserve Balance to End of Year Estimate (Refer Note 7)



#### Comments

\*Amended Budget Closing balance is the forecast of the closing balance after all budgeted transfers to and from reserve have been performed. At this time there have been no transactions to or from reserve other than to recognise interest earned on reserve investments. All interest earned on Reserve investments is recorded on reserve at the end of each month.

This information is to be read in conjunction with the accompanying Financial Statements and notes.

#### **Shire of Broome**

Monthly Summary Information
For the Period Ended 31 May 2021

#### Revenues





#### Expenditure



#### Comments

Explanation on material variances are presented in note 2.

This information is to be read in conjunction with the accompanying Financial Statements and notes.

# SHIRE OF BROOME STATEMENT OF FINANCIAL ACTIVITY (Statutory Reporting Program) For the Period Ended 31 May 2021

|                                                              | Note | Amended Annual<br>Budget<br>(a) | Amended YTD<br>Budget<br>(b) | YTD<br>Actual<br>(c) | %    | Var. \$<br>(c)-(b) | Var. %<br>(c)-(b)/(b) | Var.     |
|--------------------------------------------------------------|------|---------------------------------|------------------------------|----------------------|------|--------------------|-----------------------|----------|
| Operating Revenues