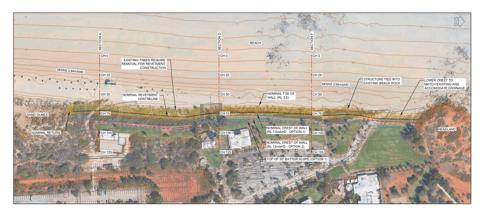

Design concepts for a buried seawall along Cable Beach were considered in the context of the geotechnical investigation, the conceptual beach model, existing infrastructure and the Cable Beach Foreshore Master Plan.

The 3 buried seawall concepts investigated were:

- 1. Rock Revetment (Low Crest)
- 2. Rock Revetment (High Crest)
- 3. Geotextile Sand Container Revetment (Low Crest)

A multi criteria analysis (MCA) was undertaken on these buried seawall concept designs that incorporated scores for eight different criteria; (effectiveness, site conditions, technical data, construction, maintenance, economics, environmental and social impacts). The MCA identified the 'Rock Revetment (Low Crested)' being the preferred concept of the 3 investigated in this report.

The potential (P90 or 90<sup>th</sup> percentile) cost of implementation of the preferred 'Revetment Wall (Low Crested)' from the 2019 report was \$12.2 million (2019 figures). This figure is currently included in the budget forecasts associated with delivery of the Cable Beach Foreshore Master Plan.