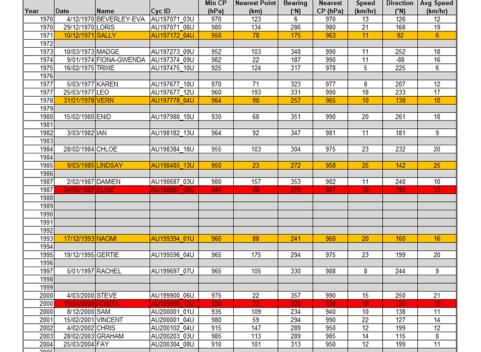

ch generation (9). Broome exhibits a wide spread of cyclone paths associated with high surge, which is related to a dissociation between the different water level components (barometric pressure, wind setup and wave setup). The largest single measured surge event was caused by TC Sally (1971), which caused onshore winds during its approach and passed nearby and to the south of Broome, travelling almost westwards, thus producing strong onshore winds.

Figure 3.7 below shows the most significant historic cyclones that had observed central Pressure <990hPa, tracked <200km to north or west of Broom or tracked <100km and to east of Broome. The colour coding represents the most severe; red represents a <950hPA, within 100km to West (Cat 4 & 5) and orange: <970hPa, within 100km to West (Cat 3).



976

925

AU200506\_06U

AU200910\_01U

GRAHAM FAY

19/01/2006 DARYL

27/12/2017 HILDA 11/01/2018 JOYCE

19/12/2009 LAURENCE

Figure 3.7 Tropical Cyclone Record for Broome

138

99

347

976

987

12

244

234

10



#### 4. Coastal Geomorphology

#### 4.1. BEACH CLASSIFICATION

The Kimberley region covers 320 000 km2 of the northwest corner of Australia. It is a distinctive region in terms of its ancient geology, rugged hinterland and rocky indented coast. The dominant coastal type is rocky shoreline with mangroves lining the protected embayment and usually small beaches tucked into the more exposed open section of coast. Beaches account for only 16% of the Kimberly shore, with an average length in the order of 500m (1). The presence of 18km of a largely continuous length of sandy shore