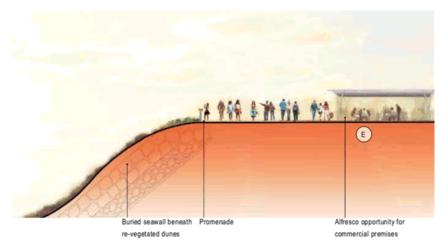

The CHRMAP concludes that a Protect option should be adopted for the main tourist hub of Cable Beach. Through the community workshops associated with the CHRMAP process, the most suitable option for an engineering solution was identified as a buried seawall.

The 2019 report was presented to Council at the February 2021 Council Workshop where the buried seawall option was discussed. On review of the presented data concerns were identified about the financial, social, cultural and environmental impacts associated with the extent of modification to the existing dune profile required to complete the construction.