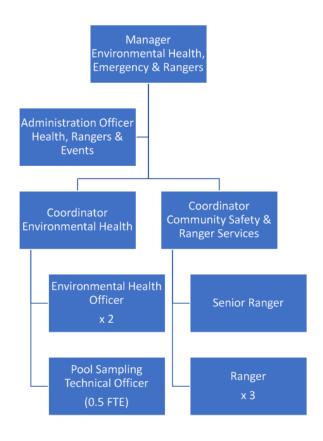

|                                |
| Marking of reticulation and electricity                                                                                 | \$ 120.00                      | \$ 132.00                      | \$120.00                       | \$132.00                       |







Page 3 Office of the CEO





Page 4 Office of the CEO





Page 5 Corporate Services







(0.8 FTE)

Page 6 Corporate Services



Page 7 Corporate Services





Page 8 Corporate Services







Page 10 Infrastructure Services





Page 11 Infrastructure Services





Page 12 Infrastructure Services





Page 13
Infrastructure Services





Page 14 Infrastructure Services





Page 15
Infrastructure Services





Page 16 Development Services





Page 17 Development Services





Page 18 Development Services



## 9.3.2 2020 WEST KIMBERLEY ALLIANCE ACQUITTAL REPORT

LOCATION/ADDRESS: Nil APPLICANT: Nil

FILE: EDP007.1

**AUTHOR:** Acting Director Development and Community

CONTRIBUTOR/S: Nil

**RESPONSIBLE OFFICER:** Acting Director Development and Community

DISCLOSURE OF INTEREST: Nil

## **SUMMARY:**

This report presents information provided by West Kimberley Alliance Ltd (WKA) for the purposes of acquittal against the Broome Growth Plan outcomes and outputs.

Officers have assessed the documentation provided and recommend that Council formally receives the acquittal.

#### **BACKGROUND**

## **Previous Considerations**

OMC 25 February 2021 Item 9.4.1

AEM 4 February 2021 Elector Motion 6

OMC 28 June 2018 Item 12.2 EDAC 25 June 2018 Item 5.1 SMC 31 Octobe