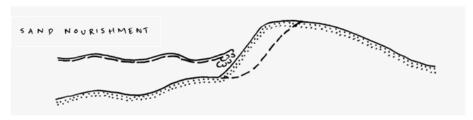

Am I correct in assuming that 'sand nourishment' and the construction of an 'exposed geotextile sand container' will require large and heavy-graders working on the beach and for the 'sand renourishment' option scrapping the sand from within the intertidal zone after every storm event?

#### Administrative response provided by Andrew Graffen, Director Infrastructure

The sourcing of sand for sand nourishment or filling Geotextile Sand Containers requires further consideration.

Previous foredune nourishment has utilised sand sourced from Cable Beach as it is suitable in terms of size, grading and colour. As the Report highlights the sourcing of sand from Cable Beach is preferred due to limited commercial supply and aesthetics.

Following the initial nourishment, the ongoing frequency is anticipated to be similar to the historic frequency, which is infrequent.

The methodology is still to be developed with consideration to volume, seasonality, beach usage, benthic communities, metocean conditions and geotechnical investigations to mitigate impacts on beach amenity.

# Administrative response provided by Andrew Graffen, Director Infrastructure

The concept of sand nourishment involves building the foredunes to provide the erosion buffer for large storm events. Erosion following a storm event typically results in a steep dune profile as witnessed following TC Rosita. Without timely nourishment there is potential for the dune to 'slump' to a gentler gradient.