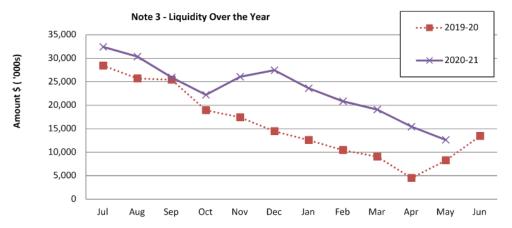

|      | 49,380,482         | 50,534,021        | 42,046,845         |
| Less: Current Liabilities      |      |                    |                   |                    |
| Payables                       |      | (5,041,360)        | (14,350,499)      | (2,408,758)        |
| Provisions                     |      | (1,323,187)        | (1,764,463)       | (904,573)          |
|                                |      | (6,364,547)        | (16,114,962)      | (3,313,331)        |
| Less: Cash Reserves            | 7    | (32,107,102)       | (31,872,958)      | (30,838,664)       |
| Rounding and Timing Adjustment |      | 1,716,423          |                   |                    |
| Net Current Funding Position   |      | 12,625,256         | 2,546,101         | 7,894,849          |



#### Comments - Net Current Funding Position

The budget was adopted at the OMC 25June 2020. It was presented to Council with a predicted carried forward surplus of \$2,226,546.

The Rounding and Timing Adjustment is calculated by subtracting the sum of current assets less current liabilities and cash reserves from the YTD funding surplus (see page 7).

#### Note 4: CASH AND INVESTMENTS

|     |                        | Interest<br>Rate | Unrestricted<br>\$ | Restricted<br>\$ | Trust<br>\$ | Total<br>Amount \$ | Institution | Maturity<br>Date |
|-----|------------------------|------------------|--------------------|------------------|-------------|--------------------|-------------|------------------|
| (a) | Cash Deposits          | nace             | Ý                  | Ť