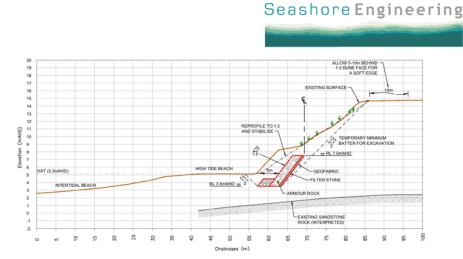

The 3 buried seawall concepts investigated were:

- 1. Rock Revetment (Low Crest)
- 2. Rock Revetment (High Crest)
- 3. Geotextile Sand Container Revetment (Low Crest)

A multi criteria analysis (MCA) was undertaken on these buried seawall concept designs that incorporated scores for eight different criteria; (effectiveness, site conditions, technical data, construction, maintenance, economics, environmental and social impacts). The MCA identified the 'Rock Revetment (Low Crested)' being the preferred concept of the 3 investigated in this report.

The potential (P90 or 90<sup>th</sup> percentile) cost of implementation of the preferred 'Revetment Wall (Low Crested)' from the 2019 report was \$12.2 million (2019 figures). This figure is currently included in the budget forecasts associated with delivery of the Cable Beach Foreshore Master Plan.

The combined MCA was presented to Council at the June 2021 Council Workshop and suitability of criteria and their relative weightings considered. The MCA identified sand nourishment (Option 4) as the preferred option and Exposed Geotextile Sand Container (Option 5) as a suitable protection option for consideration at Cable Beach.