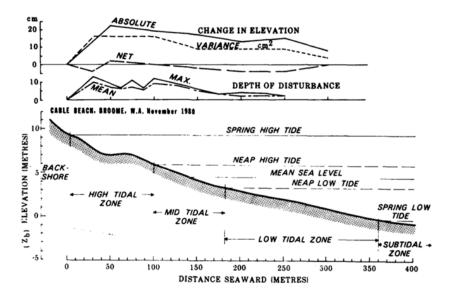

# 9.2.1 CABLE BEACH COASTAL PROTECTION OPTIONS AND GEOTECHNICAL

**INVESTIGATIONS** 

LOCATION/ADDRESS: Reserve 36477, Cable Beach

APPLICANT: Nil

FILE: PLA98.2

**AUTHOR**: Coordinator Planning Services

**CONTRIBUTOR/S:** Manager of Engineering

#### **SUMMARY:**

This report details the findings of the Cable Beach Protection Options and Geotechnical Investigations of 2019 (Attachment 1) and 2021 (Attachment 2). The reports investigated the geotechnical characteristics of the Cable Beach foreshore identified to be 'Protected' by the Coastal Hazard Risk Mapping and Adaptation Plan (CHRMAP) and 6 possible protection options. The options were reviewed against a 'Multi-Criteria Analysis' with 2 options being considered appropriate protection measures.

Geotechnical studies along Cable Beach were recommended in the CHRMAP to confirm the 'structure and extent of rock along the shoreline' to inform coastal erosion risk and design of potential adaptation concepts.

The geotechnical investigation revealed the buried rock beneath the primary dunes at Cable Beach is localised and too low to provide substantial protection to foreshore areas from future coastal erosion.