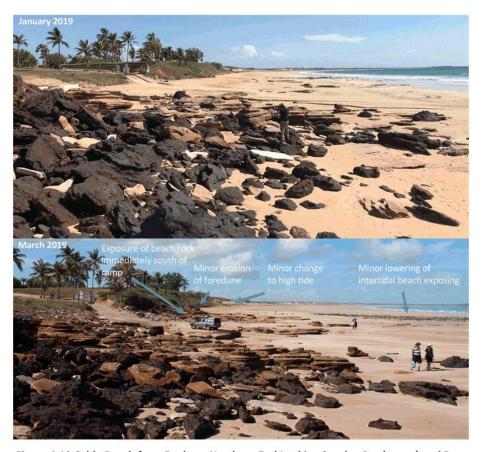

In line with the recommendations of the CHRMAP, the Cable Beach Coastal Protection Options and Geotechnical Investigations Report 2019 (the 2019 Report) was undertaken. The Report provided three key deliverables; Geotechnical Investigation; Conceptual Beach Model; and, Conceptual Design Options for a buried seawall.

The geotechnical investigation revealed the buried rock beneath the primary dunes at Cable Beach is localised and too low to provide substantial protection to foreshore areas from future coastal erosion.

The 2019 report was presented to Council at the February 2021 Council Workshop where the buried seawall option was discussed. On review of the presented data concerns were identified about the financial, social, cultural and environmental impacts associated with the extent of modification to the existing dune profile required to complete the construction.