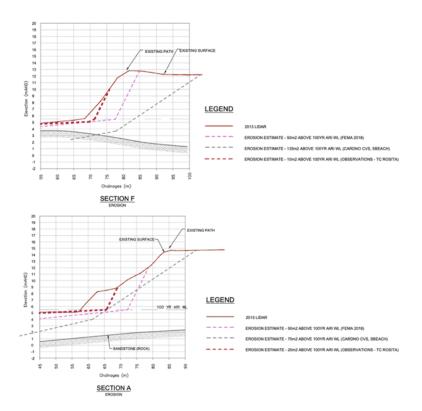

The 2021 Report also considered the additional protection options within the Multi-Criteria Analysis (MCA) framework used in the 2019 Report incorporating the same eight criteria (effectiveness, site conditions, technical data, construction, maintenance, economics, environmental, social impacts). The results of the MCA for the three options previously assessed in the 2019 Report (Options 1 - 3) and the three new options (Options 4 - 6) are provided in (Attachment 3).

The combined MCA was presented to Council at the June 2021 Council Workshop and suitability of criteria and their relative weightings considered. The MCA identified sand nourishment (Option 4) as the preferred option and Exposed Geotextile Sand Container (Option 5) as a suitable protection option for consideration at Cable Beach.