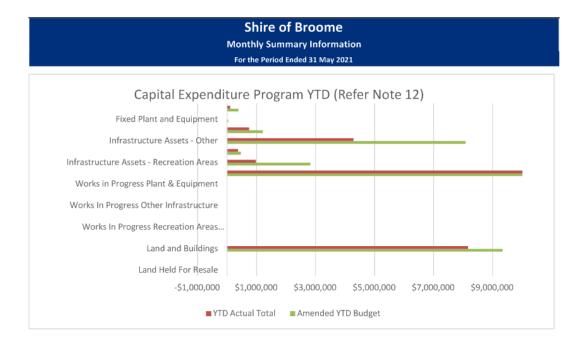

The potential (P90 or 90<sup>th</sup> percentile) cost of implementation of the preferred 'Revetment Wall (Low Crested)' from the 2019 report was \$12.2 million (2019 figures). This figure is currently included in the budget forecasts associated with delivery of the Cable Beach Foreshore Master Plan.