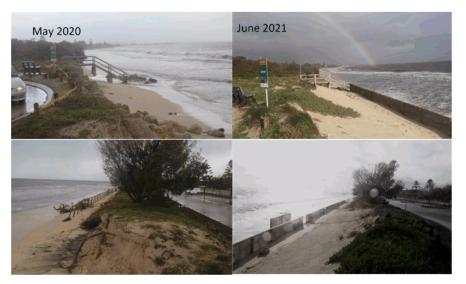

#### **COMMENT**

The level of risk to the Shire at the year 2040 associated with the coastal hazards and processes in the Cable Beach Central precinct has been identified as 'extreme' for the Cable Beach Shoreline, Surf Life Saving Club and Zanders Café. In all these instances, the consequence of erosion was identified as 'Major' with the likelihood being 'almost certain' for the Cable Beach Shoreline and 'likely' for the Surf Life Saving Club and Zanders Café.

The geotechnical investigation revealed the buried rock beneath the primary dunes at Cable Beach is localised and too low to provide substantial protection to foreshore areas from future coastal erosion.

The 2019 report was presented to Council at the February 2021 Council Workshop where the buried seawall option was discussed. On review of the presented data concerns were identified about the financial, social, cultural and environmental impacts associated with the extent of modification to the existing dune profile required to complete the construction.