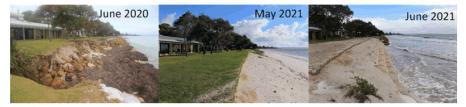

# Administrative response provided by Andrew Graffen, Director Infrastructure

The concept of sand nourishment involves building the foredunes to provide the erosion buffer for large storm events. Erosion following a storm event typically results in a steep dune profile as witnessed following TC Rosita. Without timely nourishment there is potential for the dune to 'slump' to a gentler gradient.

The reference to a sacrificial buffer and soft edge is in relation to the development of the Cable Beach Foreshore concept plans considering hard and soft landscaping which could be easily reinstated should dune 'slump' occur following a major event.