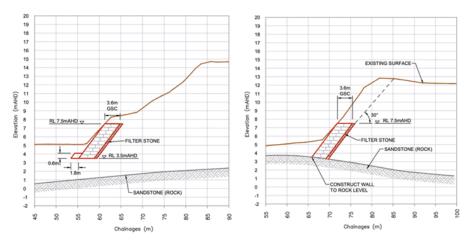

The 3 buried seawall concepts investigated were:

- 1. Rock Revetment (Low Crest)
- 2. Rock Revetment (High Crest)
- 3. Geotextile Sand Container Revetment (Low Crest)

A multi criteria analysis (MCA) was undertaken on these buried seawall concept designs that incorporated scores for eight different criteria; (effectiveness, site conditions, technical data, construction, maintenance, economics, environmental and social impacts). The MCA identified the 'Rock Revetment (Low Crested)' being the preferred concept of the 3 investigated in this report.

The potential (P90 or 90<sup>th</sup> percentile) cost of implementation of the preferred 'Revetment Wall (Low Crested)' from the 2019 report was \$12.2 million (2019 figures). This figure is currently included in the budget forecasts associated with delivery of the Cable Beach Foreshore Master Plan.

The 2021 Report also considered the additional protection options within the Multi-Criteria Analysis (MCA) framework used in the 2019 Report incorporating the same eight criteria (effectiveness, site conditions, technical data, construction, maintenance, economics, environmental, social impacts). The results of the MCA for the three options previously assessed in the 2019 Report (Options 1 - 3) and the three new options (Options 4 - 6) are provided in (Attachment 3).

The combined MCA was presented to Council at the June 2021 Council Workshop and suitability of criteria and their relative weightings considered. The MCA identified sand nourishment (Option 4) as the preferred option and Exposed Geotextile Sand Container (Option 5) as a suitable protection option for consideration at Cable Beach.