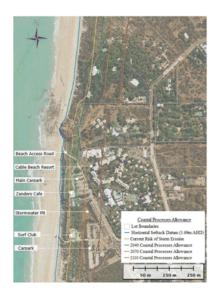

The CHRMAP risk assessment was based on a previous study of coastal vulnerability (**CVS**) for the Broome townsite and described coastal erosion 'hazard lines' dissecting the Cable Beach Foreshore. These planning allowances for coastal processes were based on procedures outlined in the State Coastal Planning Policy.

Geotechnical studies along Cable Beach were recommended in the CHRMAP to confirm the 'structure and extent of rock along the shoreline' to inform coastal erosion risk and design of potential adaptation concepts.

#### **COMMENT**

The level of risk to the Shire at the year 2040 associated with the coastal hazards and processes in the Cable Beach Central precinct has been identified as 'extreme' for the Cable Beach Shoreline, Surf Life Saving Club and Zanders Café. In all these instances, the consequence of erosion was identified as 'Major' with the likelihood being 'almost certain' for the Cable Beach Shoreline and 'likely' for the Surf Life Saving Club and Zanders Café.