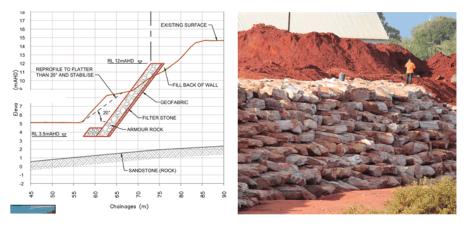

The 3 buried seawall concepts investigated were:

- 1. Rock Revetment (Low Crest)
- 2. Rock Revetment (High Crest)
- 3. Geotextile Sand Container Revetment (Low Crest)

A multi criteria analysis (MCA) was undertaken on these buried seawall concept designs that incorporated scores for eight different criteria; (effectiveness, site conditions, technical data, construction, maintenance, economics, environmental and social impacts). The MCA identified the 'Rock Revetment (Low Crested)' being the preferred concept of the 3 investigated in this report.

The potential (P90 or 90<sup>th</sup> percentile) cost of implementation of the preferred 'Revetment Wall (Low Crested)' from the 2019 report was \$12.2 million (2019 figures). This figure is currently included in the budget forecasts associated with delivery of the Cable Beach Foreshore Master Plan.

Having reviewed the report, officers noted a number of concerns that were likely to impact on the feasibility of the project and/or acceptability to key stakeholders. These concerns were based on the extent and location of earthworks necessary to facilitate a buried seawall and the possible implications on:

- 1. Cultural Heritage
- 2. Dune system and profile
- 3. Accessibility of the precinct during construction.

Whilst Cultural Heritage impacts had previously been identified as a consideration, the details contained within the 2019 report, and preliminary discussions with Nyamba Buru Yawuru (NBY), indicated that implications on Cultural Heritage may now result in a 'fatal flaw'. Additionally, the extent of modification to the land profile particularly the dune profile, had the potential to be divisive or create concerns within the community.