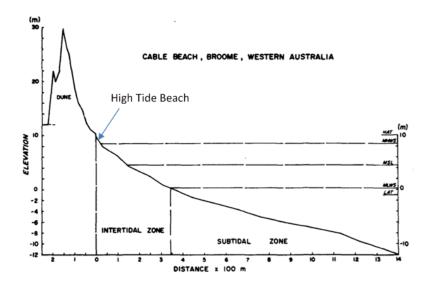

Geotechnical studies along Cable Beach were recommended in the CHRMAP to confirm the 'structure and extent of rock along the shoreline' to inform coastal erosion risk and design of potential adaptation concepts.

#### **COMMENT**

The level of risk to the Shire at the year 2040 associated with the coastal hazards and processes in the Cable Beach Central precinct has been identified as 'extreme' for the Cable Beach Shoreline, Surf Life Saving Club and Zanders Café. In all these instances, the consequence of erosion was identified as 'Major' with the likelihood being 'almost certain' for the Cable Beach Shoreline and 'likely' for the Surf Life Saving Club and Zanders Café.

The CHRMAP concludes that a Protect option should be adopted for the main tourist hub of Cable Beach. Through the community workshops associated with the CHRMAP process, the most suitable option for an engineering solution was identified as a buried seawall.

In line with the recommendations of the CHRMAP, the Cable Beach Coastal Protection Options and Geotechnical Investigations Report 2019 (the 2019 Report) was undertaken. The Report provided three key deliverables; Geotechnical Investigation; Conceptual Beach Model; and, Conceptual Design Options for a buried seawall.

The geotechnical investigation revealed the buried rock beneath the primary dunes at Cable Beach is localised and too low to provide substantial protection to foreshore areas from future coastal erosion.

Design concepts for a buried seawall along Cable Beach were considered in the context of the geotechnical investigation, the conceptual beach model, existing infrastructure and the Cable Beach Foreshore Master Plan.

The 3 buried seawall concepts investigated were:

- 1. Rock Revetment (Low Crest)
- 2. Rock Revetment (High Crest)
- 3. Geotextile Sand Container Revetment (Low Crest)

A multi criteria analysis (MCA) was undertaken on these buried seawall concept designs that incorporated scores for eight different criteria; (effectiveness, site conditions, technical data, construction, maintenance, economics, environmental and social impacts). The MCA identified the 'Rock Revetment (Low Crested)' being the preferred concept of the 3 investigated in this report.

The potential (P90 or 90<sup>th</sup> percentile) cost of implementation of the preferred 'Revetment Wall (Low Crested)' from the 2019 report was \$12.2 million (2019 figures). This figure is currently included in the budget forecasts associated with delivery of the Cable Beach Foreshore Master Plan.