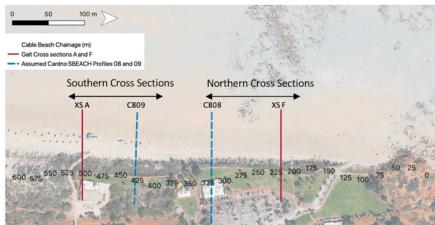

# 9.2.1 CABLE BEACH COASTAL PROTECTION OPTIONS AND GEOTECHNICAL

**INVESTIGATIONS** 

LOCATION/ADDRESS: Reserve 36477, Cable Beach

APPLICANT: Nil

FILE: PLA98.2

**AUTHOR**: Coordinator Planning Services

**CONTRIBUTOR/S:** Manager of Engineering

#### **SUMMARY:**

This report details the findings of the Cable Beach Protection Options and Geotechnical Investigations of 2019 (Attachment 1) and 2021 (Attachment 2). The reports investigated the geotechnical characteristics of the Cable Beach foreshore identified to be 'Protected' by the Coastal Hazard Risk Mapping and Adaptation Plan (CHRMAP) and 6 possible protection options. The options were reviewed against a 'Multi-Criteria Analysis' with 2 options being considered appropriate protection measures.

It is recommended Council notes the findings of the reports and endorses 2 options as appropriate protection measures for the area identified as 'Cable Beach Central' within Coastal Compartment 1 of the CHRMAP and generally affecting the area covered by the Cable Beach Foreshore Master Plan.

Cable Beach is a significant location for Broome locals and for visitors to the town, playing an important role in recreation, culture and heritage.

The coastal risks affecting the Cable Beach Foreshore were identified through a Coastal Hazard Risk Management and Adaptation Plan (**CHRMAP**) process, which was formally adopted by the Council in 2017. This identified the risk posed to assets and infrastructure

within the footprint of the Cable Beach Foreshore Master Plan at the year 2040 and beyond. An 'Extreme' risk rating for the year 2040 was identified for the Cable Beach Shoreline, Surf Life Saving Club and Zanders Café.

#### **COMMENT**

The level of risk to the Shire at the year 2040 associated with the coastal hazards and processes in the Cable Beach Central precinct has been identified as 'extreme' for the Cable Beach Shoreline, Surf Life Saving Club and Zanders Café. In all these instances, the consequence of erosion was identified as 'Major' with the likelihood being 'almost certain' for the Cable Beach Shoreline and 'likely' for the Surf Life Saving Club and Zanders Café.