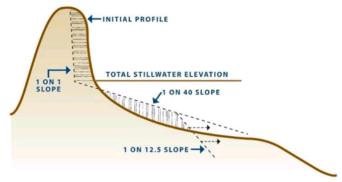

# Administrative response provided by Andrew Graffen, Director Infrastructure

The concept of sand nourishment involves building the foredunes to provide the erosion buffer for large storm events. Erosion following a storm event typically results in a steep dune profile as witnessed following TC Rosita. Without timely nourishment there is potential for the dune to 'slump' to a gentler gradient.

The reference to a sacrificial buffer and soft edge is in relation to the development of the Cable Beach Foreshore concept plans considering hard and soft landscaping which could be easily reinstated should dune 'slump' occur following a major event.