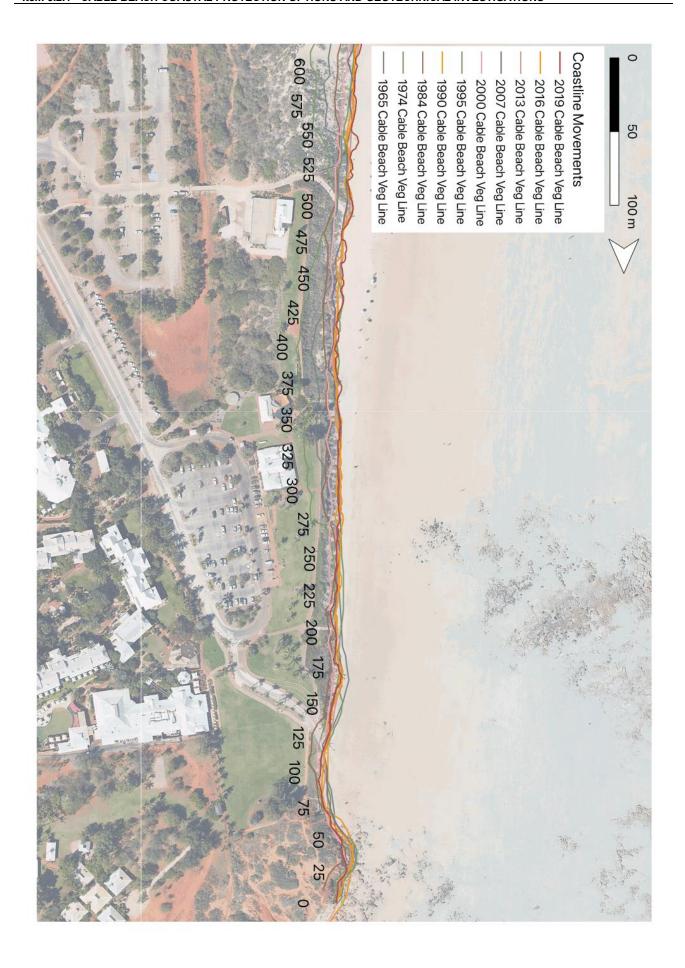

Cable Beach is a significant location for Broome locals and for visitors to the town, playing an important role in recreation, culture and heritage.

The coastal risks affecting the Cable Beach Foreshore were identified through a Coastal Hazard Risk Management and Adaptation Plan (**CHRMAP**) process, which was formally adopted by the Council in 2017. This identified the risk posed to assets and infrastructure

within the footprint of the Cable Beach Foreshore Master Plan at the year 2040 and beyond. An 'Extreme' risk rating for the year 2040 was identified for the Cable Beach Shoreline, Surf Life Saving Club and Zanders Café.

The CHRMAP risk assessment was based on a previous study of coastal vulnerability (**CVS**) for the Broome townsite and described coastal erosion 'hazard lines' dissecting the Cable Beach Foreshore. These planning allowances for coastal processes were based on procedures outlined in the State Coastal Planning Policy.

Geotechnical studies along Cable Beach were recommended in the CHRMAP to confirm the 'structure and extent of rock along the shoreline' to inform coastal erosion risk and design of potential adaptation concepts.