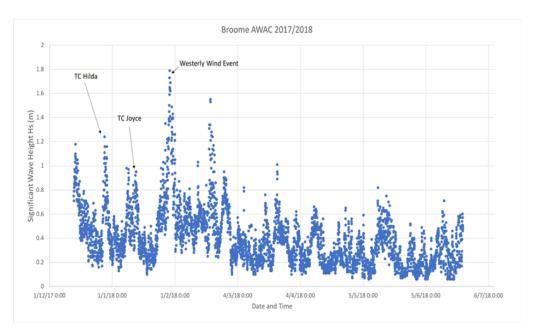

ight is approximately 7m, and that the 100 year ARI significant wave height would be in the order of 11m (8).

A series of Acoustic Wave and Current (AWAC) meter deployments were undertaken as part of the Broome Seabed Stability Study (10). The Department of Transport have deployed multiple AWACS in since ~2004, however the deployment locations are restricted to the headland to the south of Cable Beach.

Whilst these records are not suitable for direct interpretation of design wave conditions at Cable Beach, they provide valuable insight into the local wave conditions within the site proximity. The AWAC deployment data suggests locally generated wind waves (primarily westerly events) can generate larger inshore waves than diffracted waves from an offshore tropical cyclone (Figure 3.5).







Figure 3.5 Wave Heights from DoT AWAC (above) and location of AWAC (below) (Dec-2017 to June 2018)



#### 3.4. TROPICAL CYCLONES

Tropical cyclones are an infrequent, but are a potentially very severe synoptic phenomenon in the Kimberley region. They are an almost exclusive cause of strong winds observed within the Broome Airport wind record, and are considered to be the major source of waves and winds that may cause significant erosion of the foredune at Cable Beach. Historical photographs at Cable Beach demonstrate the capacity for tropical cyclones to cause significant erosion of the foredune and beach (Figure 3.6).









Figure 3.6 Cable Beach Following TC Rosita (April 2000) (images show damage to access ramp and undermining of stairs (upper) and scoured beach (lower) (11)

Br