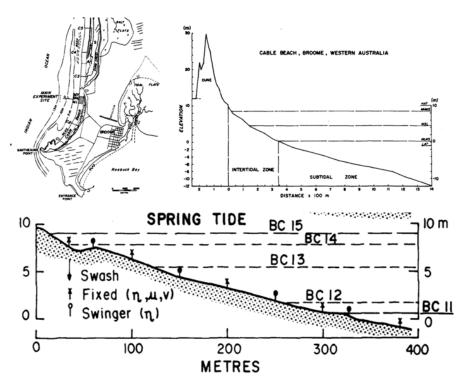

# 9.2.1 CABLE BEACH COASTAL PROTECTION OPTIONS AND GEOTECHNICAL

**INVESTIGATIONS** 

LOCATION/ADDRESS: Reserve 36477, Cable Beach

APPLICANT: Nil

FILE: PLA98.2

**AUTHOR**: Coordinator Planning Services

**CONTRIBUTOR/S:** Manager of Engineering

#### **SUMMARY:**

This report details the findings of the Cable Beach Protection Options and Geotechnical Investigations of 2019 (Attachment 1) and 2021 (Attachment 2). The reports investigated the geotechnical characteristics of the Cable Beach foreshore identified to be 'Protected' by the Coastal Hazard Risk Mapping and Adaptation Plan (CHRMAP) and 6 possible protection options. The options were reviewed against a 'Multi-Criteria Analysis' with 2 options being considered appropriate protection measures.

Cable Beach is a significant location for Broome locals and for visitors to the town, playing an important role in recreation, culture and heritage.

The coastal risks affecting the Cable Beach Foreshore were identified through a Coastal Hazard Risk Management and Adaptation Plan (**CHRMAP**) process, which was formally adopted by the Council in 2017. This identified the risk posed to assets and infrastructure

within the footprint of the Cable Beach Foreshore Master Plan at the year 2040 and beyond. An 'Extreme' risk rating for the year 2040 was identified for the Cable Beach Shoreline, Surf Life Saving Club and Zanders Café.

Geotechnical studies along Cable Beach were recommended in the CHRMAP to confirm the 'structure and extent of rock along the shoreline' to inform coastal erosion risk and design of potential adaptation concepts.

#### **COMMENT**

The level of risk to the Shire at the year 2040 associated with the coastal hazards and processes in the Cable Beach Central precinct has been identified as 'extreme' for the Cable Beach Shoreline, Surf Life Saving Club and Zanders Café. In all these instances, the consequence of erosion was identified as 'Major' with the likelihood being 'almost certain' for the Cable Beach Shoreline and 'likely' for the Surf Life Saving Club and Zanders Café.

The CHRMAP concludes that a Protect option should be adopted for the main tourist hub of Cable Beach. Through the community workshops associated with the CHRMAP process, the most suitable option for an engineering solution was identified as a buried seawall.