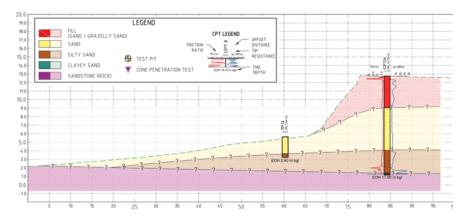

Geotechnical studies along Cable Beach were recommended in the CHRMAP to confirm the 'structure and extent of rock along the shoreline' to inform coastal erosion risk and design of potential adaptation concepts.

The geotechnical investigation revealed the buried rock beneath the primary dunes at Cable Beach is localised and too low to provide substantial protection to foreshore areas from future coastal erosion.