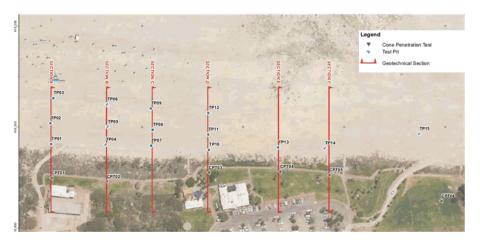

Geotechnical studies along Cable Beach were recommended in the CHRMAP to confirm the 'structure and extent of rock along the shoreline' to inform coastal erosion risk and design of potential adaptation concepts.

In line with the recommendations of the CHRMAP, the Cable Beach Coastal Protection Options and Geotechnical Investigations Report 2019 (the 2019 Report) was undertaken. The Report provided three key deliverables; Geotechnical Investigation; Conceptual Beach Model; and, Conceptual Design Options for a buried seawall.

The geotechnical investigation revealed the buried rock beneath the primary dunes at Cable Beach is localised and too low to provide substantial protection to foreshore areas from future coastal erosion.