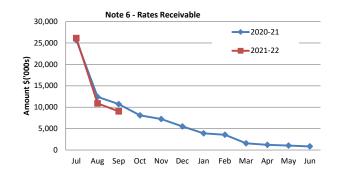

|                               |                                     |



#### Note 6: RECEIVABLES

| Receivables - Rates Receivable | YTD 30 Sep 2021 | 30 Jun 2021  |
|--------------------------------|-----------------|--------------|
|                                | \$              | \$           |
| Opening Arrears Previous Years | 839,534         | 876,141      |
| Levied this year               | 23,890,169      | 23,282,829   |
| Less Collections to date       | (16,201,876)    | (23,319,436) |
| Equals Current Outstanding     | 8,527,827       | 839,534      |
|                                |                 |              |
| Net Rates Collectable          | 8,527,827       | 839,534      |
| % Collected                    | 65.52%          | 96.52%       |



#### Comments/Notes - Receivables Rates

\* NOTE - Rates were raised on 16 July 2020 and are due on 20 August 2020

\*\*NOTE - The calculation of percentage of Rates collected only reports on current Rates, Arrears and Back Rates. For a full breakdown on Rates received, please see the Rates Receipt Statement in the info bulletin



Amounts shown above include GST (where applicable)





#### Comments/Notes - Receivables General

\* Note - A credit refers to a debtor paying more than required in the current billing period. It sits as a credit against the account until the following period when it is applied

Attachment 1 - MONTHLY STATEMENT OF FINANCIAL ACTIVITY REPORT SEPTEMBER 2021

#### Note 7: Cash Backed Reserve

| 2021-22                                |                 | Amended<br