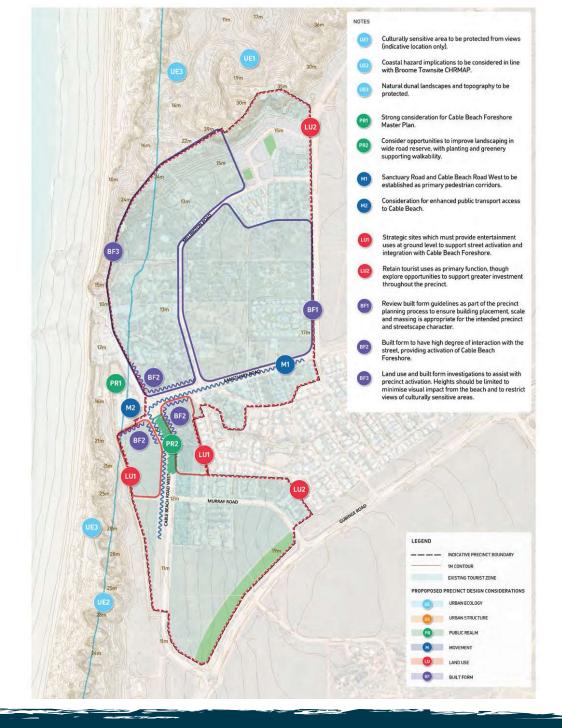

| AREA | PLANNING<br>DIRECTION                                                                                                         | ACTIONS                                                                                                                                                                                                                                                                                                                                                                                                                                                                                                                                                                                  | RATIONALE                                                                                                                                                                                                                                                                                                                                                                                                                                                                                                                                                                                                                                                                 | TIMING                          |
|------|-------------------------------------------------------------------------------------------------------------------------------|------------------------------------------------------------------------------------------------------------------------------------------------------------------------------------------------------------------------------------------------------------------------------------------------------------------------------------------------------------------------------------------------------------------------------------------------------------------------------------------------------------------------------------------------------------------------------------------|---------------------------------------------------------------------------------------------------------------------------------------------------------------------------------------------------------------------------------------------------------------------------------------------------------------------------------------------------------------------------------------------------------------------------------------------------------------------------------------------------------------------------------------------------------------------------------------------------------------------------------------------------------------------------|---------------------------------|
|      |                                                                                                                               | <ul> <li>Preparation of Structure Plan (in accordance with SPP 7.1 / SPP 7.2) for the airport site that establishes long-term vision post-relocation.</li> <li>Structure plan would also need to consider: <ul> <li>Interim planning considerations, acknowledging airport operations.</li> <li>The interface with adjacent land uses.</li> <li>Key movement corridors and connections that support an integrated urban structure.</li> <li>Environmental studies and considerations to support urban development.</li> <li>Servicing and utilities requirements.</li> </ul> </li> </ul> | The existing structure plan over the<br>airport site is set to lapse in 2025. A new<br>plan will need to be prepared. This plan<br>will need to establish a clear vision and<br>framework for the site that begins to<br>strongly consider what happens on the<br>airport site post-relocation.                                                                                                                                                                                                                                                                                                                                                                           | Medium-<br>term<br>(5-10 years) |
| С    | Precinct<br>Planning in<br>Cable Beach<br>to promote<br>development.                                                          | Review Cable Beach Development<br>Strategy and prepare Precinct<br>Structure Plan (in accordance with<br>SPP 7.2).<br>Refer <b>Figure 3</b> for further guidance<br>on Precinct Structure Plan<br>considerations.<br>Facilitate implementation and delivery<br>of the Cable Beach Foreshore Master<br>Plan.                                                                                                                                                                                                                                                                              | There is a strong desire to activate key<br>precincts in Broome to stimulate growth<br>and development. Private investment<br>in Cable Beach has stagnated over the<br>last decade. It is therefore important<br>to establish a more forward-thinking<br>planning framework that enables rather<br>than inhibits development. Additionally,<br>the existing Cable Beach Development<br>Strategy is not a recognisable planning<br>instrument (endorsed by WAPC) it<br>has also not been adopted as a LPP, it<br>therefore has limited statutory weight.<br>Given its strategic importance, a Precinct<br>Structure Plan is identified as the best<br>planning instrument. | Short-term<br>(1-5 years)       |
| D    | Relocation and<br>redevelopment<br>of Broome<br>South<br>WWTP, and<br>development<br>of a Health<br>and Wellness<br>Precinct. | Ongoing discussions with Water<br>Corporation on timing and process<br>for remediation to assist with<br>implementation / future development.                                                                                                                                                                                                                                                                                                                                                                                                                                            | Relocation of the existing Wastewater<br>Treatment Plant (WWTP) south<br>of Clementson Street will unlock<br>approximately 12.8 ha of land for<br>redevelopment. This land combined<br>with Lot 604 (state owned) and Lot 3144<br>(Nymaba Buru Yawuru owned) will enable<br>creation of a of a health and wellness<br>precinct and, where possible, light<br>industrial uses.                                                                                                                                                                                                                                                                                             | Short-term<br>(1-5 years)       |
|      |                                                                                                                               | Development of the WWTP and Lot<br>604 will require a structure plan or<br>local development plan depending<br>on the size and scale of proposed<br>development<br>Future planning will need to consider<br>(among other things):<br>+ Environmental and bushfire risk:<br>+ Servicing and utility requirements;                                                                                                                                                                                                                                                                         | <ul> <li>A coordinated planning approach<br/>(structure plan or local development plan)<br/>is considered appropriate for the following<br/>reasons:</li> <li>Planning for a future hospital and<br/>associated medical facilities are of<br/>major strategic importance to the<br/>Shire and its community, careful<br/>consideration is required:</li> </ul>                                                                                                                                                                                                                                                                                                            | Long-term<br>(10-15 years)      |

PLANNING AREAS 33

Figure 7: Planning Area C - Precinct Structure Planning Guidance

34 SHIRE OF BROOME LOCAL PLANNING STRATEGY - PART 1