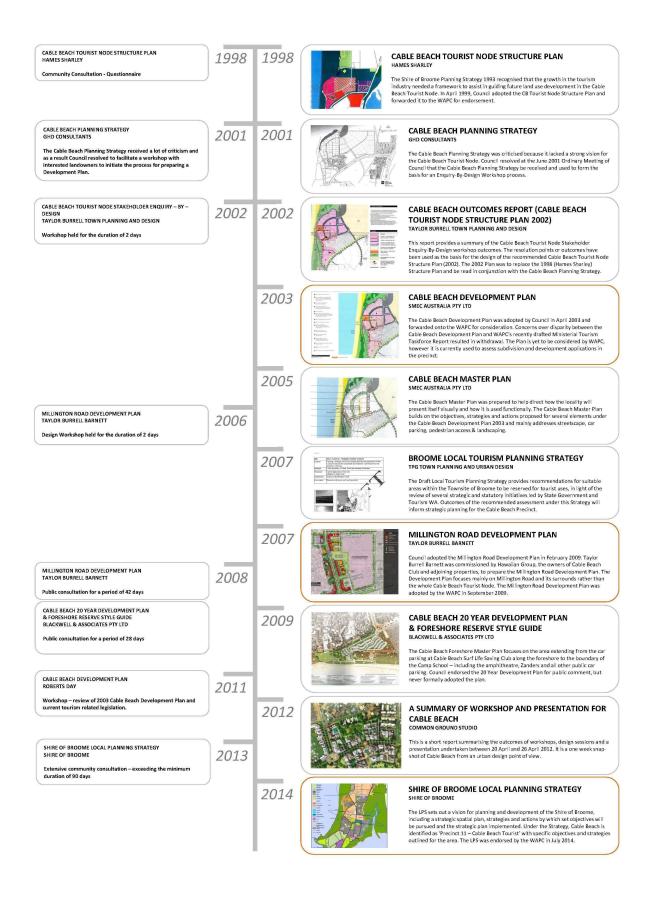

#### Previous Considerations

Lots 400 and 403 Sanctuary Road, Cable Beach are located within the Cable Beach Tourist Node. The Shire of Broome Planning Strategy 1993 identified that a 'framework' was required to assist in guiding the future development of the Cable Beach Tourist Node. Council has considered many items relating to the planning of this node since 1993 which are summarised in **Attachment 2**.

#### **Background**

Both lots 400 and 403 were created as part of subdivision 140037 approved by WAPC on 16 February 2010. Condition 7 of the subdivision approval stated:

A proportion of the proposed East Road as indicated on the attached Millington Road Development Plan (refer to **Attachment 3**). shall be ceded free of cost to the satisfaction of the Western Australian Planning Commission.

This condition was incorporated as the Millington Road Development Plan (adopted by Council in February 2009) proposes the construction of 'East Road' (refer to Attachment No 2). The ceding of the land at the time of subdivision, would enable the future construction of the road (though funding for the construction of the road was not considered at the time).

Council at its Ordinary Council Meeting held 28 July 2016, resolved to:

- (i) Revoke the Cable Beach Development Plan 2003; and
- (ii) Adopt the Cable Beach Development Strategy as contained in Attachment 3.

The Cable Beach Development Strategy included Direction 3 within Section 3.5 – Land Use, being:

Request the Western Australian Planning Commission to revoke the Millington Road Development Plan.

From these decisions it is apparent that the strategic planning documents are not aligned, and do not have equal status, leaving the Strategic Planning Framework somewhat disjointed.

It is noted that East Road was identified in both the Cable Beach Development Plan 2003 (CBDP 2003) and Millington Road Development Plan 2009. Whilst, the Cable Beach Development Strategy 2016 (CBDS 2016) superseded the CBDP 2003 which was also revoked at the same time, no commentary around East Road is contained within the CBDS 2016.