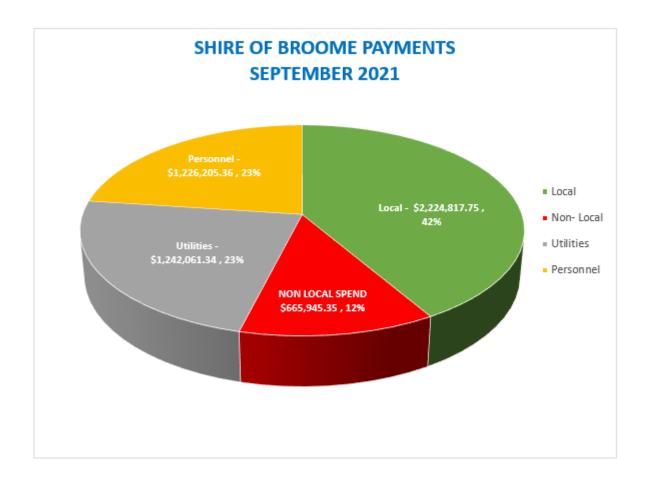

#### FINANCIAL IMPLICATIONS

List of payments made in accordance with budget and delegated authority. Payments can also be analysed as follows:

The above graph shows the percentage comparison between local, non-local, personnel and utility spending for September 2021. Local spending accounted for \$2,224,817.75 (42%), \$665,945.35 in non-local spending (12%), \$1,226,205.36 in personnel payments (23%) and \$1,242,061.34 in utilities (23%).