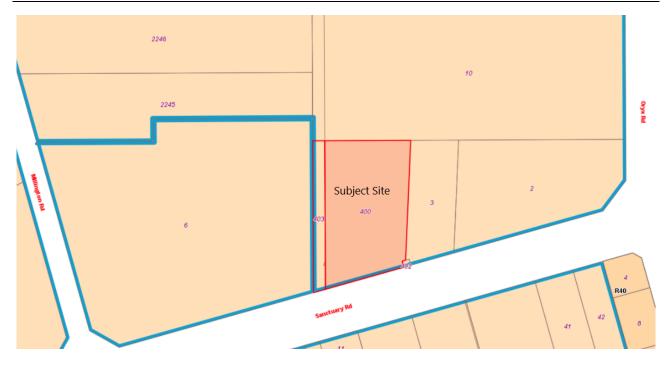

#### <u>Site and Surrounds</u>

Lot 400 is generally rectangular in shape and has an area of 7,920m<sup>2</sup>. The lot includes scattered trees and a number of existing structures in a derelict state. Lot 400 enjoys a 68m frontage to Sanctuary Road.

Lot 403 is a long narrow lot and has an area of 1253m<sup>2</sup>. The lot is predominately cleared but does include a couple of trees in proximity to the street frontage and rear boundary. Lot 403 has a 10m frontage to Sanctuary Road.