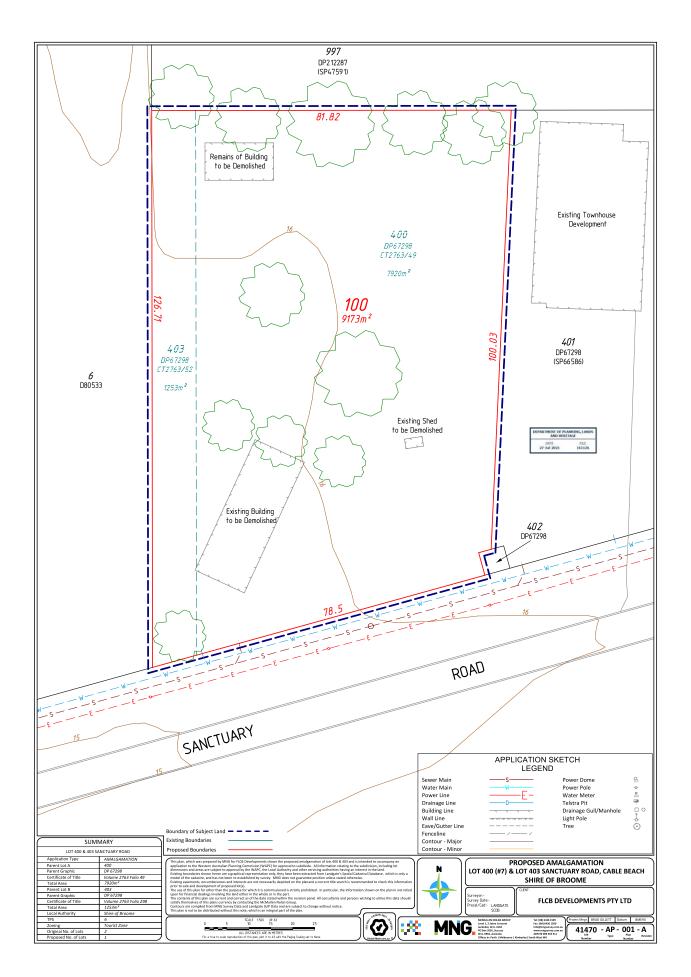

#### <u>Proposal</u>

The proposal is to amalgamate lots 400 and 403 Sanctuary Road to create a single lot. An application for subdivision (this amalgamation application) is made to WAPC and does not require the proponent to provide reasons for the subdivision to be included in the application.

#### <u>Site and Surrounds</u>

Lot 400 is generally rectangular in shape and has an area of 7,920m<sup>2</sup>. The lot includes scattered trees and a number of existing structures in a derelict state. Lot 400 enjoys a 68m frontage to Sanctuary Road.

Lot 403 is a long narrow lot and has an area of 1253m<sup>2</sup>. The lot is predominately cleared but does include a couple of trees in proximity to the street frontage and rear boundary. Lot 403 has a 10m frontage to Sanctuary Road.