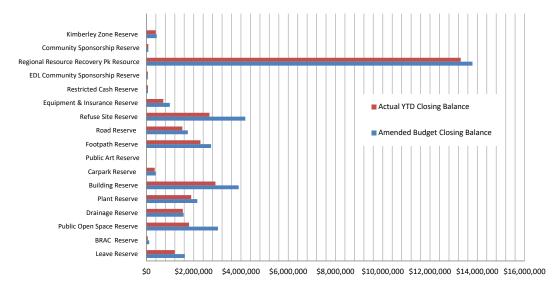

arnasooriyaDate prepared:08/10/2021



#### Comments

1. Liquidity refers to the Shire of Broome's ability to meet it's financial obligations within the current year. Liquidity increased at the start of the financial year by \$24.417M due mainly to the issuance of rates. Liquidity is a combination of unrestricted cash, Current Debtors (including Rates), and Current Creditors. The Shire of Broome's current position (representing liquidity) can be found in Note 3.

2. Rates were raised in July with payment due 35 days after issuing. Total Rates raised for the year was \$23.89M with total outstanding rates YTD at \$8.53M.

This information is to be read in conjunction with the accompanying Financial Statements and notes.



Year To Date Reserve Balance to End of Year Estimate (Refer Note 7)



#### Comments

\*Amended Budget Closing balance is the forecast of the closing balance after all budgeted transfers to and from reserve have been performed. At this time there have been no transactions to or from reserve other than to recognise interest earned on reserve investments. All interest earned on Reserve investments is recorded on reserve at the end of each month.

This information is to be read in conjunction with the accompanying Financial Statements and notes.



Monthly Summary Information

For the Period Ended 30 September 2021

#### Revenues



#### Expenditure



#### Comments

Explanation on material variances are presented in note 2.

This information is to be read in conjunction with the accompanying Financial Statements and notes.

#### SHIRE OF BROOME STATEMENT OF F