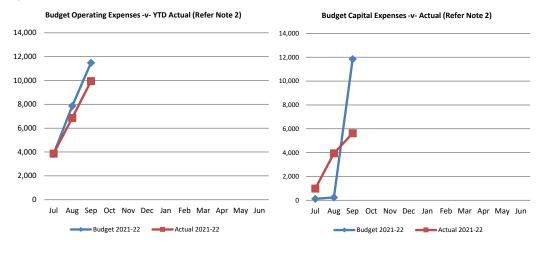

total outstanding rates YTD at \$8.53M.

This information is to be read in conjunction with the accompanying Financial Statements and notes.



Year To Date Reserve Balance to End of Year Estimate (Refer Note 7)



#### Comments

\*Amended Budget Closing balance is the forecast of the closing balance after all budgeted transfers to and from reserve have been performed. At this time there have been no transactions to or from reserve other than to recognise interest earned on reserve investments. All interest earned on Reserve investments is recorded on reserve at the end of each month.

This information is to be read in conjunction with the accompanying Financial Statements and notes.



Monthly Summary Information

For the Period Ended 30 September 2021

#### Revenues



#### Expenditure



#### Comments

Explanation on material variances are presented in note 2.

This information is to be read in conjunction with the accompanying Financial Statements and notes.

#### SHIRE OF BROOME STATEMENT OF FINANCIAL ACTIVITY (Statutory Reporting Program) For the Period Ended 30 September 2021

|                                                                              | Note | Amended Annual<br>Budget<br>(a) | Amended YTD<br>Budget<br>(b) | YTD<br>Actual<br>(c) | %    | Var. \$<br>(c)-(b) | Var. %<br>(c)-(b)/(b) | Var.     |
|------------------------------------------------------------------------------|------|---------------------------------|------------------------------|----------------------|------|--------------------|-----------------------|----------|
| Operating Revenues