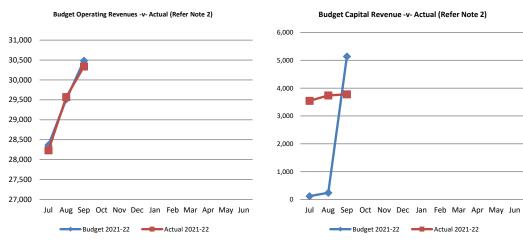

r was \$23.89M with total outstanding rates YTD at \$8.53M.

This information is to be read in conjunction with the accompanying Financial Statements and notes.



Year To Date Reserve Balance to End of Year Estimate (Refer Note 7)



#### Comments

\*Amended Budget Closing balance is the forecast of the closing balance after all budgeted transfers to and from reserve have been performed. At this time there have been no transactions to or from reserve other than to recognise interest earned on reserve investments. All interest earned on Reserve investments is recorded on reserve at the end of each month.

This information is to be read in conjunction with the accompanying Financial Statements and notes.



Monthly Summary Information

For the Period Ended 30 September 2021

#### Revenues



#### Expenditure



#### Comments

Explanation on material variances are presented in note 2.

This information is to be read in conjunction with the accompanying Financial Statements and notes.

#### SHIRE OF BROOME STATEMENT OF FINANCIAL ACTIVITY (Statutory Reporting Program) For the Period Ended 30 September 2021

|                                                                              | Note | Amended Annual<br>Budget<br>(a) | Amended YTD<br>Budget<br>(b) | YTD<br>Actual<br>(c) | %    | Var. \$<br>(c)-(b) | Var. %<br>(c)-(b)/(b) | Var.     |
|------------------------------------------------------------------------------|------|---------------------------------|------------------------------|----------------------|------|--------------------|-----------------------|----------|
|