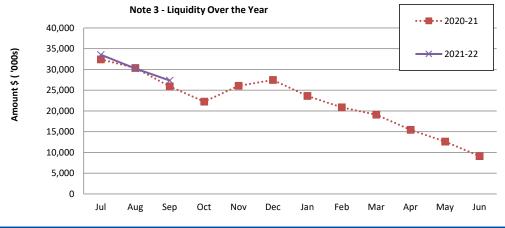

urrent Liabilities      |      |                    |                   |                 |
|                                |      | (5.544.000)        | (42.246.607)      | (6.004.070)     |
| Payables                       |      | (5,544,933)        | (12,346,607)      |                 |
| Provisions                     |      | (1,068,089)        | (1,564,678)       |                 |
|                                |      | (6,613,022)        | (13,911,285)      | (7,703,215)     |
| Less: Cash Reserves            | 7    | (30,856,318)       | (30,846,264)      | (31,902,135)    |
| Rounding and Timing Adjustment |      | 2,231,747          |                   |                 |
| Net Current Funding Position   |      | 27,341,293         | (3,861,060)       | 24,361,670      |



### **Comments - Net Current Funding Position**

The budget was adopted at the OMC 25June 2020. It was presented to Council with a predicted carried forward surplus of \$2,226,546.

The Rounding and Timing Adjustment is calculated by subtracting the sum of current assets less current liabilities and cash reserves from the YTD funding surplus (see page 7).

#### Note 4: CASH AND INVESTMENTS

|     |                              | Interest | Unrestricted | Restricted    | Trust    | Total      | Institution | Maturity  |
|-----|------------------------------|----------|--------------|---------------|----------|------------|-------------|-----------|
|     |                              | Rate     | \$           | \$            | \$       | Amount \$  |             | Date      |
| (a) | Cas