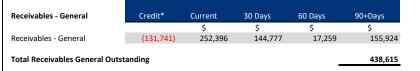

rrears Previous Years | 839,534         | 876,141      |
| Levied this year               | 23,890,169      | 23,282,829   |
| Less Collections to date       | (16,201,876)    | (23,319,436) |
| Equals Current Outstanding     | 8,527,827       | 839,534      |
|                                |                 |              |
| Net Rates Collectable          | 8,527,827       | 839,534      |
| % Collected                    | 65.52%          | 96.52%       |



#### Comments/Notes - Receivables Rates

\* NOTE - Rates were raised on 16 July 2020 and are due on 20 August 2020

\*\*NOTE - The calculation of percentage of Rates collected only reports on current Rates, Arrears and Back Rates. For a full breakdown on Rates received, please see the Rates Receipt Statement in the info bulletin



Amounts shown above include GST (where applicable)





#### Comments/Notes - Receivables General

\* Note - A credit refers to a debtor paying more than required in the current billing period. It sits as a credit against the account until the following period when it is applied

Attachment 1 - MONTHLY STATEMENT OF FINANCIAL ACTIVITY REPORT SEPTEMBER 2021

#### Note 7: Cash Backed Reserve

| 2021-22                                |                 | Amended<br>Budget<br>Interest | Actual<br>Interest | Amended<br>Budget<br>Transfers In |     | Amended<br>Budget<br>Transfers Out |     | Transfer out | Amended<br>Budget<br>Closing | Actual YTD Closing |
|----------------------------------------|-----------------|-------------------------------|--------------------|--------------------------