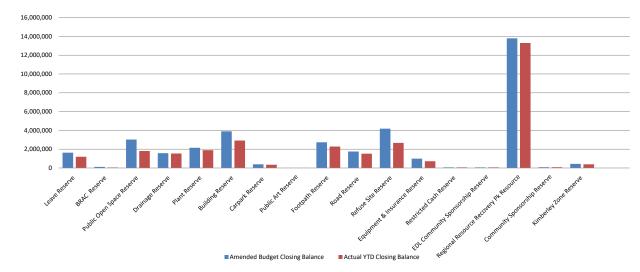

| Kimberley Zone Reserve                 | 394,580         | 3,975                         | 126                | (2,500)                           | (0) | 40,000                             | 0   |              | 436,055                      | 394,706            |
|                                        |                 |                               |                    |                                   |     | 0                                  | 0   |              |                              |                    |
|                                        | 30,846,264      | 98,418                        | 10,055             | 2,342,788                         | (1) | 3,602,505                          | 0   |              | 36,889,975                   | 30,856,318         |



Note 8 CAPITAL DISPOSALS

|         | Actual YTD Profit/(Loss) of Asset Disposal |                      |              |                 |                                                                                                           |                      |               |          |
|---------|--------------------------------------------|----------------------|--------------|-----------------|-----------------------------------------------------------------------------------------------------------|----------------------|---------------|----------|
| A       | ctual YTD Profit/(Lo                       | oss) of Asset Dispos | al<br>Profit |                 | Disposals                                                                                                 | Amended A