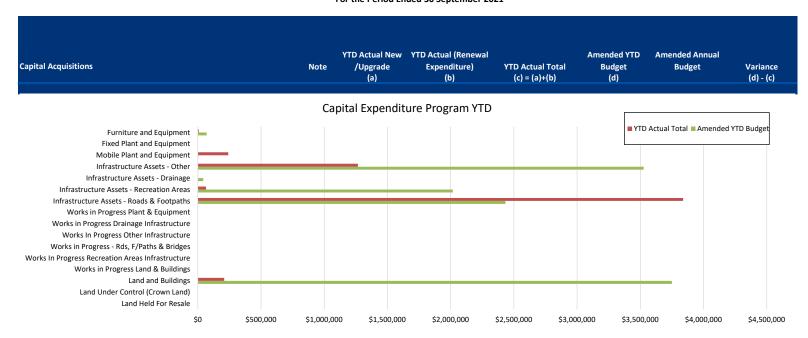

|           |            |             |             |
| Other (Disposals & C/Fwd)                       | 77,227    | 0          | 694,000     | 77,227      |
|                                                 |           |            |             |             |
| Total Own Source Funding - Cash Backed Reserves | 0         | 371,313    | (3,602,505) | (371,313)   |
|                                                 |           |            |             |             |
| Own Source Funding - Operations                 | 1,849,891 | 4,232,621  | 15,618,664  | (2,382,730) |
|                                                 |           |            |             |             |
| Capital Funding Total                           | 5,626,762 | 11,842,271 | 23,105,373  | (6,215,509) |



SHIRE OF BROOME STATEMENT OF CAPITAL ACQUSITIONS AND CAPITAL FUNDING For the Period Ended 30 September 2021

### SHIRE OF BROOME STATEMENT OF BUDGET AMENDMENTS (Statutory Reporting Program) For the Period Ended 30 September 2021

|                                        | Adopted Budget | Adopted Budget<br>Amendments<br>(Note 5) | Amended Annual<br>Budget<br>(a) |
|----------------------------------------|----------------|------------------------------------------|---------------------------------|
| Operating Revenues                     | \$             | \$                                       | \$                              |
| Governance                             | 12,620         | 169,820                                  | 182,440                         |
| General Purpose Fu