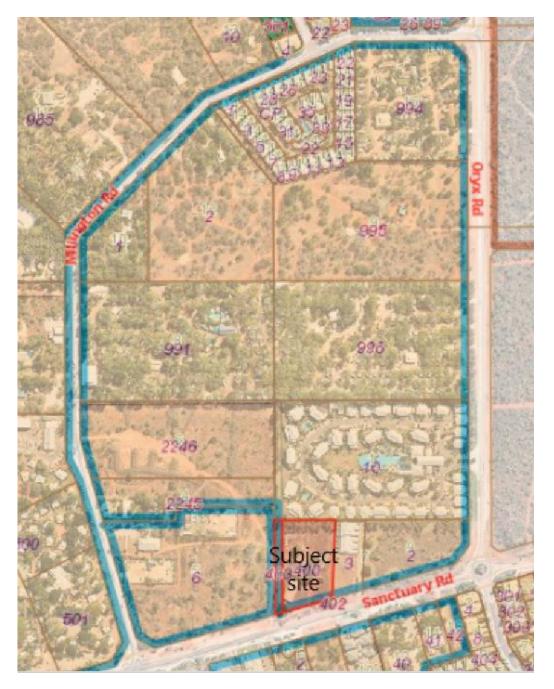

#### <u>Site and Surrounds</u>

Lot 400 is generally rectangular in shape and has an area of 7,920m<sup>2</sup>. The lot includes scattered trees and a number of existing structures in a derelict state. Lot 400 enjoys a 68m frontage to Sanctuary Road.

Lot 403 is a long narrow lot and has an area of 1253m<sup>2</sup>. The lot is predominately cleared but does include a couple of trees in proximity to the street frontage and rear boundary. Lot 403 has a 10m frontage to Sanctuary Road.

The immediate area bound by Millington, Oryx and Sanctuary Roads, is characterised by large Tourist zoned lots that have either been developed for tourist accommodation (e.g. Caravan Parks, Resorts, etc) or remain largely undeveloped with minimal buildings and remnant vegetation.