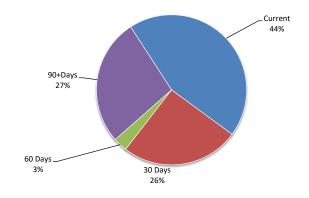

| Levied this year               | 23,890,169      | 23,282,829   |
| Less Collections to date       | (16,201,876)    | (23,319,436) |
| Equals Current Outstanding     | 8,527,827       | 839,534      |
|                                |                 |              |
| Net Rates Collectable          | 8,527,827       | 839,534      |
| % Collected                    | 65.52%          | 96.52%       |



#### Comments/Notes - Receivables Rates

\* NOTE - Rates were raised on 16 July 2020 and are due on 20 August 2020

\*\*NOTE - The calculation of percentage of Rates collected only reports on current Rates, Arrears and Back Rates. For a full breakdown on Rates received, please see the Rates Receipt Statement in the info bulletin



Amounts shown above include GST (where applicable)





#### Comments/Notes - Receivables General

\* Note - A credit refers to a debtor paying more than required in the current billing period. It sits as a credit against the account until the following period when it is applied

Attachment 1 - MONTHLY STATEMENT OF FINANCIAL ACTIVITY REPORT SEPTEMBER 2021

#### Note 7: Cash Backed Reserve

| 2021-22                                |                 | Amended<br>Budget<br>Interest | Actual<br>Interest | Amended<br>Budget<br>Transfers In |     | Amended<br>Budget<br>Transfers Out |     | Transfer out | Amended<br>Budget<br>Closing | Actual YTD Closing |
|----------------------------------------|-----------------|-------------------------------|--------------------|-----------------------------------|-----|------------------------------------|---