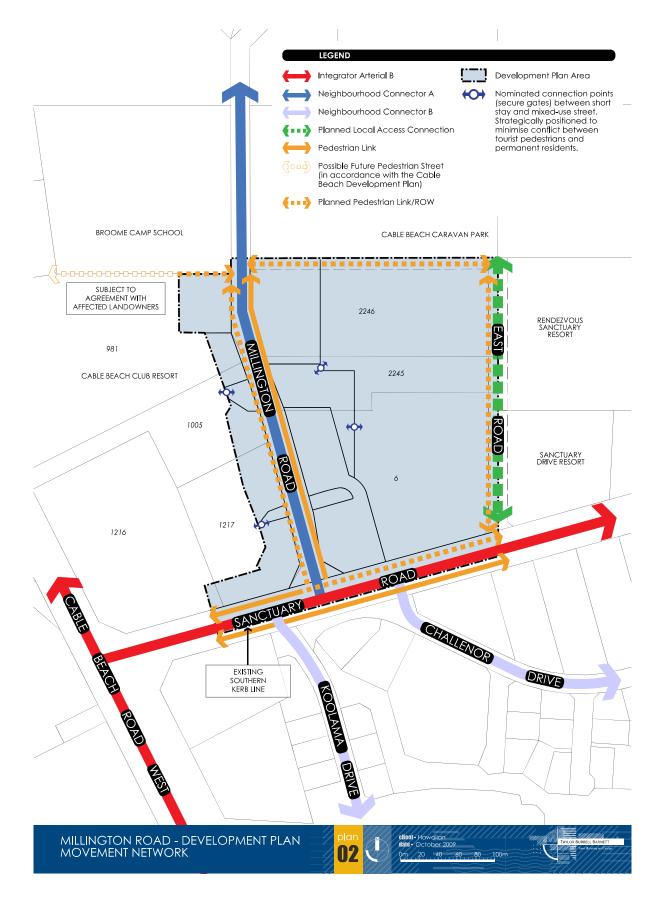

#### **Background**

Both lots 400 and 403 were created as part of subdivision 140037 approved by WAPC on 16 February 2010. Condition 7 of the subdivision approval stated:

A proportion of the proposed East Road as indicated on the attached Millington Road Development Plan (refer to **Attachment 3**). shall be ceded free of cost to the satisfaction of the Western Australian Planning Commission.

This condition was incorporated as the Millington Road Development Plan (adopted by Council in February 2009) proposes the construction of 'East Road' (refer to Attachment No 2). The ceding of the land at the time of subdivision, would enable the future construction of the road (though funding for the construction of the road was not considered at the time).

#### Implementation of East Road

The purpose of East Road is addressed in the Draft Cable Beach Planning Strategy – August 2000 (**Attachment 4**), which stated as follows:

Objective 2. To ensure that subdivision and development of Precinct 2 is in a manner that includes provision of a new internal connection to a pedestrian path and road system.

North South Road will:

- Create the opportunity for at least 15 lots to have access to the new road;
- Create a new corner focus onto Sanctuary Road which is an area which is establishing itself as a 'commercial' hub in its own right.
- Within the northern portion, reflects the location of a drainage line that will assist in improving the drainage conditions of the area
- Enable the opportunity for a greater number of land owners to create lots that are reasonably equally proportioned