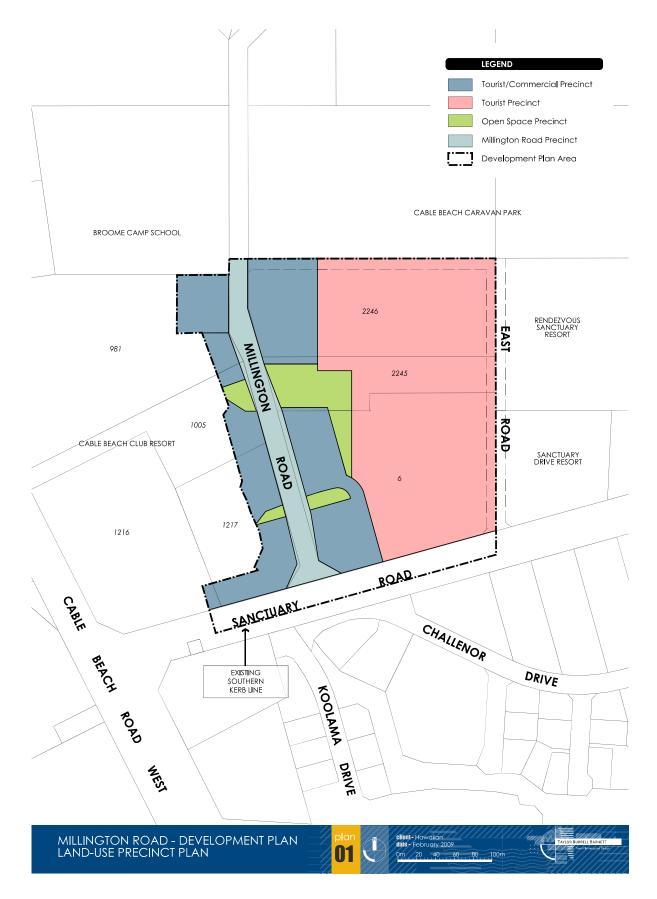

#### **Background**

Both lots 400 and 403 were created as part of subdivision 140037 approved by WAPC on 16 February 2010. Condition 7 of the subdivision approval stated:

A proportion of the proposed East Road as indicated on the attached Millington Road Development Plan (refer to **Attachment 3**). shall be ceded free of cost to the satisfaction of the Western Australian Planning Commission.

This condition was incorporated as the Millington Road Development Plan (adopted by Council in February 2009) proposes the construction of 'East Road' (refer to Attachment No 2). The ceding of the land at the time of subdivision, would enable the future construction of the road (though funding for the construction of the road was not considered at the time).

#### Implementation of East Road

The purpose of East Road is addressed in the Draft Cable Beach Planning Strategy – August 2000 (**Attachment 4**), which stated as follows:

Objective 2. To ensure that subdivision and development of Precinct 2 is in a manner that includes provision of a new internal connection to a pedestrian path and road system.

North South Road will:

- Create the opportunity for at least 15 lots to have access to the new road;
- Create a new corner focus onto Sanctuary Road which is an area which is establishing itself as a 'commercial' hub in its own right.
- Within the northern portion, reflects the location of a drainage line that will assist in improving the drainage conditions of the area
- Enable the opportunity for a greater number of land owners to create lots that are reasonably equally proportioned

While the primary objective of creating East Road was to enable lots within the area to be subdivided to the minimum 1 ha lot size, if this pattern of subdivision was to proceed, it would have created fragmented ownership, potentially losing the opportunity for a substantial tourist development to be delivered in the precinct. Furthermore if land was developed in a total fashion (i.e. over the whole lot) then East Road would not be required. Since the Draft Cable Beach Planning Strategy – August 2000 was prepared, the Oaks Cable Beach Sanctuary Resort and the Pearle Resort have been developed over the whole lot and would not require connection to East Road.